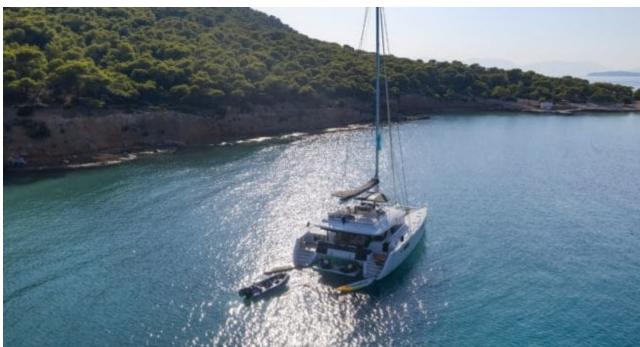

# EXTERIOR DESIGN

2018

Length

17 m

**Guests Cruising** 

10

Cabins

5

Winter Cruising Area(s)

East Mediterranean, Greece

Summer Cruising Area(s)
East Mediterranean, Greece

Crew

Max speed 8 knots

Cruising speed 7 knots

Fuel consumption

25 L/H

Type of cabins