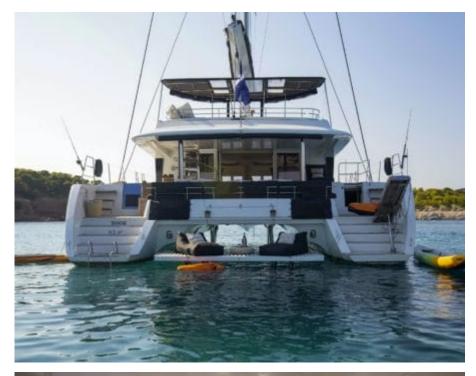

S/Y BOOM





Guests **10** 



Cabins **5** 



Crew **3** 



#### S/Y BOOM











Air Conditioning Fishing Gear

Seabob x 2











toys

(ED) (ED) Wakeboard







# EXTERIOR DESIGN













































## INTERIOR DESIGN











































## GALLERY LIFESTYLE































#### Specifications



Low rate per day

2 585 €



High rate per day

3 650 €



Summer low rate per week

21 700 €



Summer high rate per week

23 500 €



Winter low rate per week

15 400 €



Winter high rate per week

15 400 €



Builder

Lagoon



Year built

2018



Length

17 m



**Guests Cruising** 

10



Cabins

5

Winter Cruising Area(s)

East Mediterranean, Greece

Summer Cruising Area(s)
East Mediterranean, Greece

Crew

Max speed 8 knots

Cruising speed 7 knots

Fuel consumption

25 L/H

Type of cabins

5 (4 x Double Cabins, 1 x Twin Cabins)