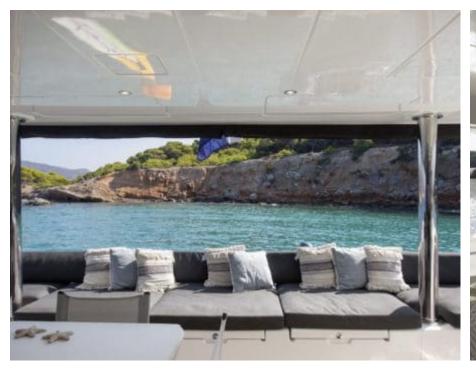

S/Y BOOM





Guests **10** 



Cabins **5** 



Crew **3** 



#### S/Y BOOM











Air Conditioning Fishing Gear

Seabob x 2











toys

(ED) (ED) Wakeboard







# EXTERIOR DESIGN













































## INTERIOR DESIGN











































## GALLERY LIFESTYLE































#### Specifications



Low rate per day

2 585 €



High rate per day

3 650 €



Summer low rate per week

21 700 €



Summer high rate per week

23 500 €



Winter low rate per week

15 400 €



Winter high rate per week

15 400 €



Builder

Lagoon



Year built

2018



Length

17 m



**Guests Cruising** 

10



Cabins

5

Winter Cruising Area(s)

East Mediterranean, Greece

Summer Cruising Area(s)
East Mediterranean, Greece

Crew

Max speed 8 knots

Cruising speed 7 knots

Fuel consumption

25 L/H

Type of cabins

5 (4 x Double Cabins, 1 x Twin Cabins)