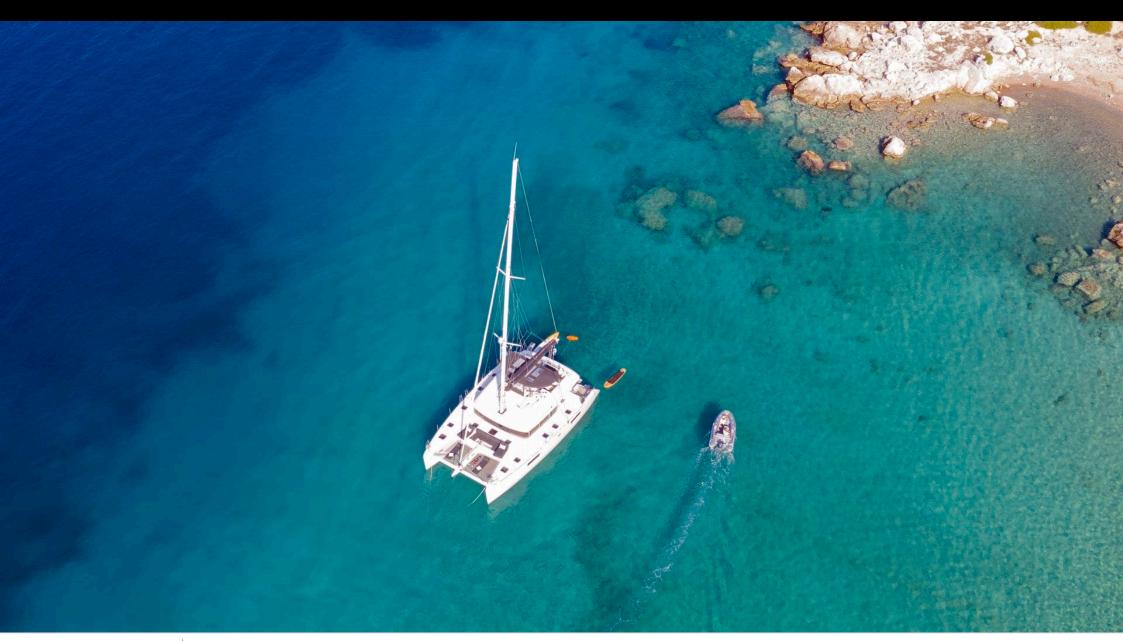

S/Y BOOM

Guests **10** 

Cabins **5** 

Crew **3** 

2018

Length

17 m

**Guests Cruising** 

10

Cabins

5

Winter Cruising Area(s)