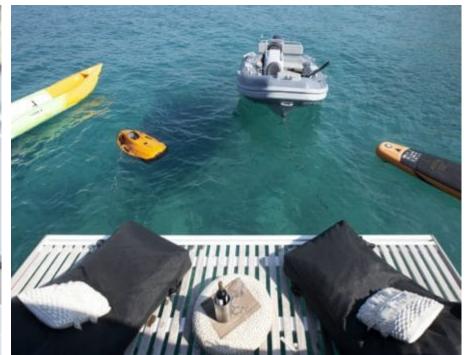

S/Y BOOM





Guests **10** 



Cabins **5** 



Crew **3** 



#### S/Y BOOM











Air Conditioning Fishing Gear

Seabob x 2











toys

(ED) (ED) Wakeboard







# EXTERIOR DESIGN













































## INTERIOR DESIGN











































## GALLERY LIFESTYLE































#### Specifications



Low rate per day

2 585 €



High rate per day

3 650 €



Summer low rate per week

21 700 €



Summer high rate per week

23 500 €



Winter low rate per week

15 400 €



Winter high rate per week

15 400 €



Builder

Lagoon



Year built

2018



Length

17 m



**Guests Cruising** 

10



Cabins

5

Winter Cruising Area(s)

East Mediterranean, Greece

Summer Cruising Area(s)
East Mediterranean, Greece

Crew

Max speed 8 knots

Cruising speed 7 knots

Fuel consumption

25 L/H

Type of cabins

5 (4 x Double Cabins, 1 x Twin Cabins)