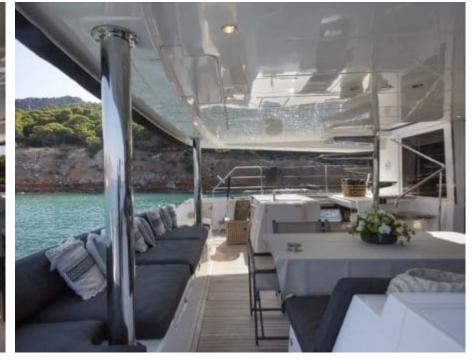

S/Y BOOM





Guests **10** 



Cabins **5** 



Crew **3** 



#### S/Y BOOM











Air Conditioning Fishing Gear

Seabob x 2











toys

(ED) (ED) Wakeboard







# EXTERIOR DESIGN













































## INTERIOR DESIGN











































## GALLERY LIFESTYLE































#### Specifications



Low rate per day

2 585 €



High rate per day

3 650 €



Summer low rate per week

21 700 €



Summer high rate per week

23 500 €



Winter low rate per week

15 400 €



Winter high rate per week

15 400 €



Builder

Lagoon



Year built

2018



Length

17 m



**Guests Cruising** 

10



Cabins

5

Winter Cruising Area(s)

East Mediterranean, Greece

Summer Cruising Area(s)
East Mediterranean, Greece

Crew

Max speed 8 knots

Cruising speed 7 knots

Fuel consumption

25 L/H

Type of cabins

5 (4 x Double Cabins, 1 x Twin Cabins)