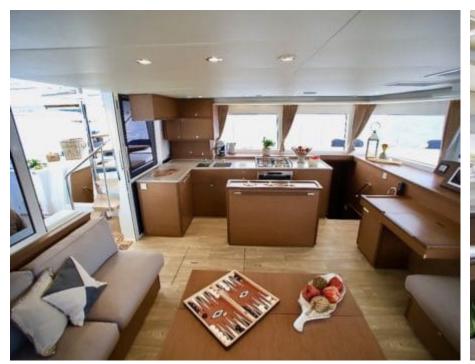

S/Y BOOM





Guests **10** 



Cabins **5** 



Crew **3** 



#### S/Y BOOM











Air Conditioning Fishing Gear

Seabob x 2











toys

(ED) (ED) Wakeboard







# EXTERIOR DESIGN













































## INTERIOR DESIGN











































## GALLERY LIFESTYLE































#### Specifications



Low rate per day

2 585 €



High rate per day

3 650 €



Summer low rate per week

21 700 €



Summer high rate per week

23 500 €



Winter low rate per week

15 400 €



Winter high rate per week

15 400 €



Builder

Lagoon



Year built

2018



Length

17 m



**Guests Cruising** 

10



Cabins

5

Winter Cruising Area(s)

East Mediterranean, Greece

Summer Cruising Area(s)
East Mediterranean, Greece

Crew

Max speed 8 knots

Cruising speed 7 knots

Fuel consumption

25 L/H

Type of cabins

5 (4 x Double Cabins, 1 x Twin Cabins)