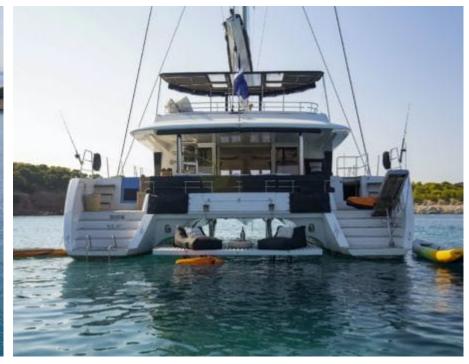

S/Y BOOM





Guests **10** 



Cabins **5** 



Crew **3** 



#### S/Y BOOM











Air Conditioning Fishing Gear

Seabob x 2











toys

(ED) (ED) Wakeboard







# EXTERIOR DESIGN













































## INTERIOR DESIGN











































## GALLERY LIFESTYLE































#### Specifications



Low rate per day

2 585 €



High rate per day

3 650 €



Summer low rate per week

21 700 €



Summer high rate per week

23 500 €



Winter low rate per week

15 400 €



Winter high rate per week

15 400 €



Builder

Lagoon



Year built

2018



Length

17 m



**Guests Cruising** 

10



Cabins

5

Winter Cruising Area(s)

East Mediterranean, Greece

Summer Cruising Area(s)
East Mediterranean, Greece

Crew

Max speed 8 knots

Cruising speed 7 knots

Fuel consumption

25 L/H

Type of cabins

5 (4 x Double Cabins, 1 x Twin Cabins)