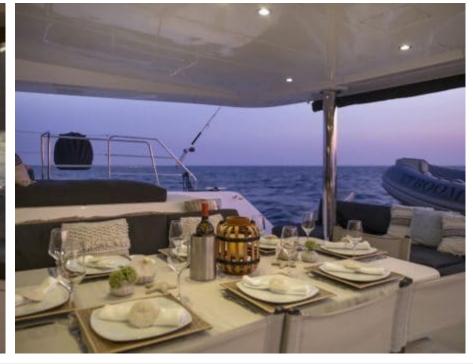

S/Y BOOM





Guests **10** 



Cabins **5** 



Crew **3** 



#### S/Y BOOM











Air Conditioning Fishing Gear

Seabob x 2











toys

(ED) (ED) Wakeboard







# EXTERIOR DESIGN













































## INTERIOR DESIGN











































## GALLERY LIFESTYLE































#### Specifications



Low rate per day

2 585 €



High rate per day

3 650 €



Summer low rate per week

21 700 €



Summer high rate per week

23 500 €



Winter low rate per week

15 400 €



Winter high rate per week

15 400 €



Builder

Lagoon



Year built

2018



Length

17 m



**Guests Cruising** 

10



Cabins

5

Winter Cruising Area(s)

East Mediterranean, Greece

Summer Cruising Area(s)
East Mediterranean, Greece

Crew

Max speed 8 knots

Cruising speed 7 knots

Fuel consumption

25 L/H

Type of cabins

5 (4 x Double Cabins, 1 x Twin Cabins)