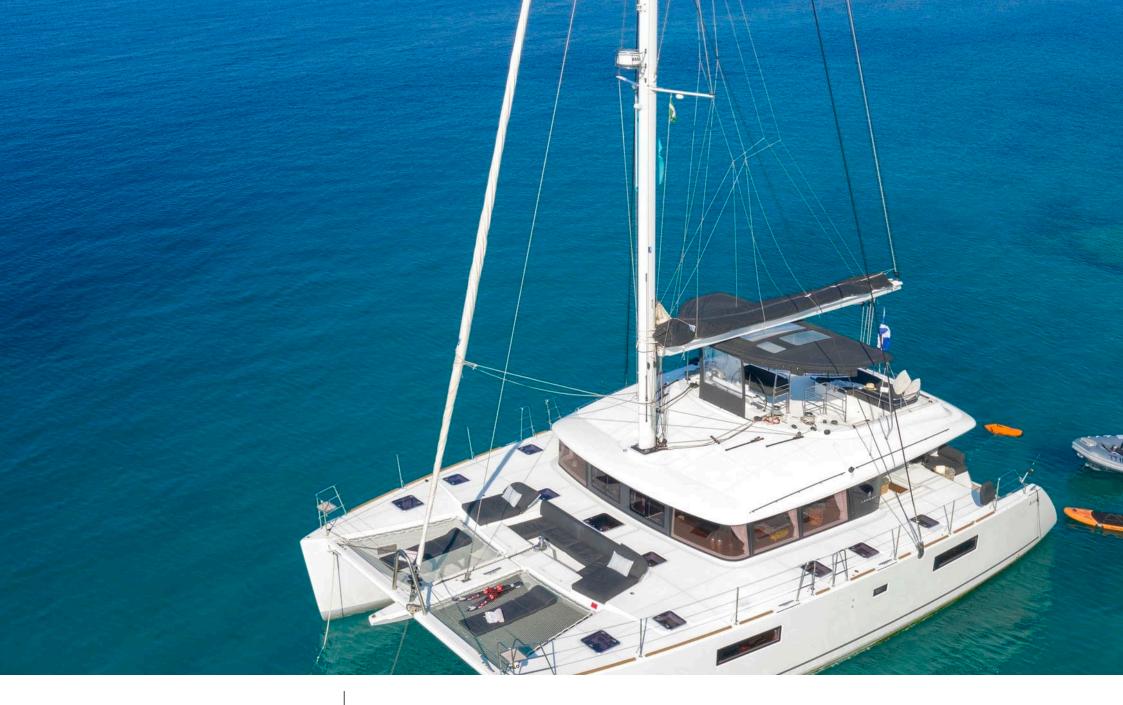

S/Y BOOM





Guests **10** 



Cabins **5** 



Crew **3** 



#### S/Y BOOM











Air Conditioning Fishing Gear

Seabob x 2











toys

(ED) (ED) Wakeboard







# EXTERIOR DESIGN













































## INTERIOR DESIGN











































## GALLERY LIFESTYLE































#### Specifications



Low rate per day

2 585 €



High rate per day

3 650 €



Summer low rate per week

21 700 €



Summer high rate per week

23 500 €



Winter low rate per week

15 400 €



Winter high rate per week

15 400 €



Builder

Lagoon



Year built

2018



Length

17 m



**Guests Cruising** 

10



Cabins

5

Winter Cruising Area(s)

East Mediterranean, Greece

Summer Cruising Area(s)
East Mediterranean, Greece

Crew

Max