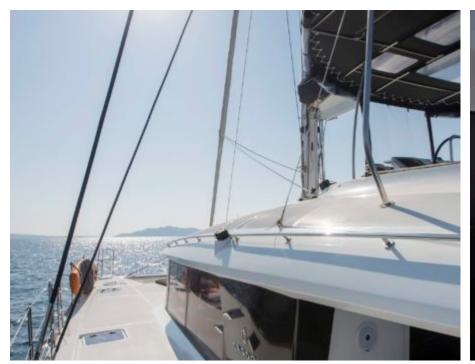

S/Y BOOM





Guests **10** 



Cabins **5** 



Crew **3** 



#### S/Y BOOM











Air Conditioning Fishing Gear

Seabob x 2











toys

(ED) (ED) Wakeboard







# EXTERIOR DESIGN













































## INTERIOR DESIGN











































## GALLERY LIFESTYLE































#### Specifications



Low rate per day

2 585 €



High rate per day

3 650 €



Summer low rate per week

21 700 €



Summer high rate per week

23 500 €



Winter low rate per week

15 400 €



Winter high rate per week

15 400 €



Builder

Lagoon



Year built

2018



Length

17 m



**Guests Cruising** 

10



Cabins

5

Winter Cruising Area(s)

East Mediterranean, Greece

Summer Cruising Area(s)
East Mediterranean, Greece

Crew

Max speed 8 knots

Cruising speed 7 knots

Fuel consumption

25 L/H

Type of cabins

5 (4 x Double Cabins, 1 x Twin Cabins)