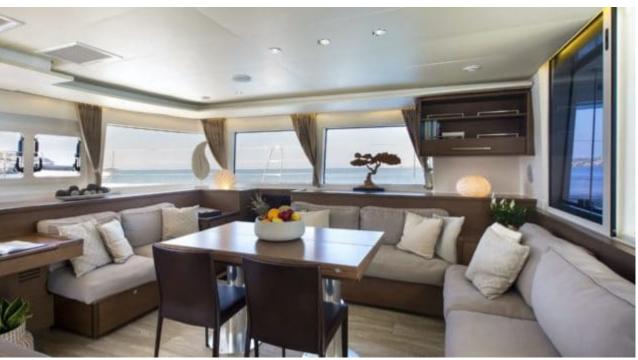

S/Y BOOM





Guests **10** 



Cabins **5** 



Crew **3** 



#### S/Y BOOM











Air Conditioning Fishing Gear

Seabob x 2











toys

(ED) (ED) Wakeboard







# EXTERIOR DESIGN













































## INTERIOR DESIGN











































## GALLERY LIFESTYLE































#### Specifications



Low rate per day

2 585 €



High rate per day

3 650 €



Summer low rate per week

21 700 €



Summer high rate per week

23 500 €



Winter low rate per week

15 400 €



Winter high rate per week

15 400 €



Builder

Lagoon



Year built

2018



Length

17 m



**Guests Cruising** 

10



Cabins

5

Winter Cruising Area(s)

East Mediterranean, Greece

Summer Cruising Area(s)
East Mediterranean, Greece

Crew

Max speed 8 knots

Cruising speed 7 knots

Fuel consumption

25 L/H

Type of cabins

5 (4 x Double Cabins, 1 x Twin Cabins)