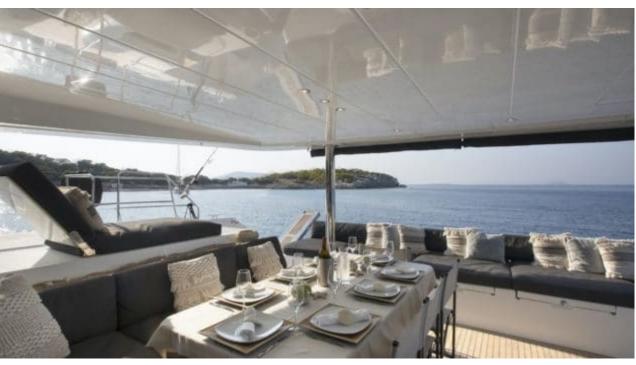

S/Y BOOM





Guests **10** 



Cabins **5** 



Crew **3** 



#### S/Y BOOM











Air Conditioning Fishing Gear

Seabob x 2











toys

(ED) (ED) Wakeboard







# EXTERIOR DESIGN













































## INTERIOR DESIGN











































## GALLERY LIFESTYLE































#### Specifications



Low rate per day

2 585 €



High rate per day

3 650 €



Summer low rate per week

21 700 €



Summer high rate per week

23 500 €



Winter low rate per week

15 400 €



Winter high rate per week

15 400 €



Builder

Lagoon



Year built

2018



Length

17 m



**Guests Cruising** 

10



Cabins

5

Winter Cruising Area(s)

East Mediterranean, Greece

Summer Cruising Area(s)
East Mediterranean, Greece

Crew

Max speed 8 knots

Cruising speed 7 knots

Fuel consumption

25 L/H

Type of cabins

5 (4 x Double Cabins, 1 x Twin Cabins)