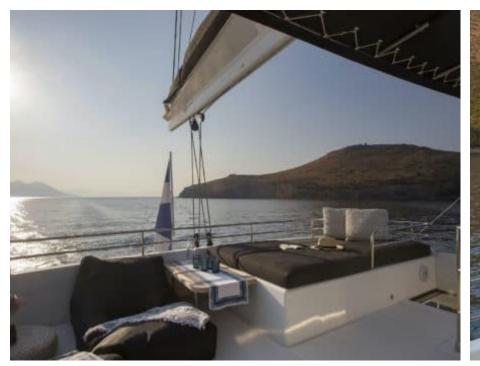

S/Y BOOM





Guests **10** 



Cabins **5** 



Crew **3** 



#### S/Y BOOM











Air Conditioning Fishing Gear

Seabob x 2











toys

(ED) (ED) Wakeboard







# EXTERIOR DESIGN













































## INTERIOR DESIGN











































## GALLERY LIFESTYLE































#### Specifications



Low rate per day

2 585 €



High rate per day

3 650 €



Summer low rate per week

21 700 €



Summer high rate per week

23 500 €



Winter low rate per week

15 400 €



Winter high rate per week

15 400 €



Builder

Lagoon



Year built

2018



Length

17 m



**Guests Cruising** 

10



Cabins

5

Winter Cruising Area(s)

East Mediterranean, Greece

Summer Cruising Area(s)
East Mediterranean, Greece

Crew

Max speed 8 knots

Cruising speed 7 knots

Fuel consumption

25 L/H

Type of cabins

5 (4 x Double Cabins, 1 x Twin Cabins)