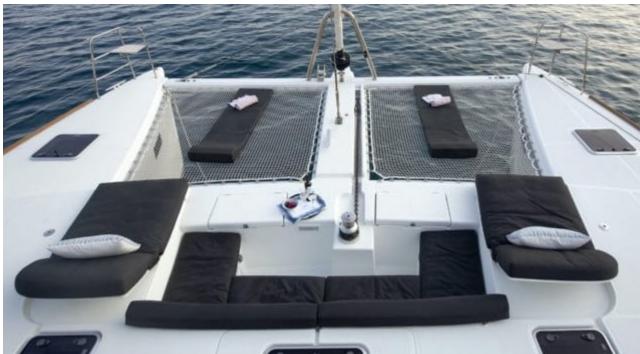

S/Y BOOM





Guests **10** 



Cabins **5** 



Crew **3** 



#### S/Y BOOM











Air Conditioning Fishing Gear

Seabob x 2











toys

(ED) (ED) Wakeboard







# EXTERIOR DESIGN













































## INTERIOR DESIGN











































## GALLERY LIFESTYLE































#### Specifications



Low rate per day

2 585 €



High rate per day

3 650 €



Summer low rate per week

21 700 €



Summer high rate per week

23 500 €



Winter low rate per week

15 400 €



Winter high rate per week

15 400 €



Builder

Lagoon



Year built

2018



Length

17 m



**Guests Cruising** 

10



Cabins

5

Winter Cruising Area(s)

East Mediterranean, Greece

Summer Cruising Area(s)
East Mediterranean, Greece

Crew

Max speed 8 knots

Cruising speed 7 knots

Fuel consumption

25 L/H

Type of cabins

5 (4 x Double Cabins, 1 x Twin Cabins)