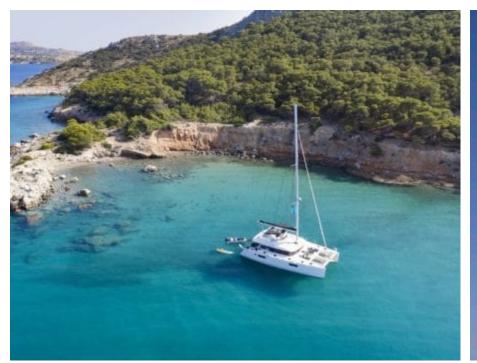

S/Y BOOM





Guests **10** 



Cabins **5** 



Crew **3** 



#### S/Y BOOM











Air Conditioning Fishing Gear

Seabob x 2











toys

(ED) (ED) Wakeboard







# EXTERIOR DESIGN













































## INTERIOR DESIGN











































## GALLERY LIFESTYLE































#### Specifications



Low rate per day

2 585 €



High rate per day

3 650 €



Summer low rate per week

21 700 €



Summer high rate per week

23 500 €



Winter low rate per week

15 400 €



Winter high rate per week

15 400 €



Builder

Lagoon



Year built

2018



Length

17 m



**Guests Cruising** 

10



Cabins

5

Winter Cruising Area(s)

East Mediterranean, Greece

Summer Cruising Area(s)
East Mediterranean, Greece

Crew

Max speed 8 knots

Cruising speed 7 knots

Fuel consumption

25 L/H

Type of cabins

5 (4 x Double Cabins, 1 x Twin Cabins)