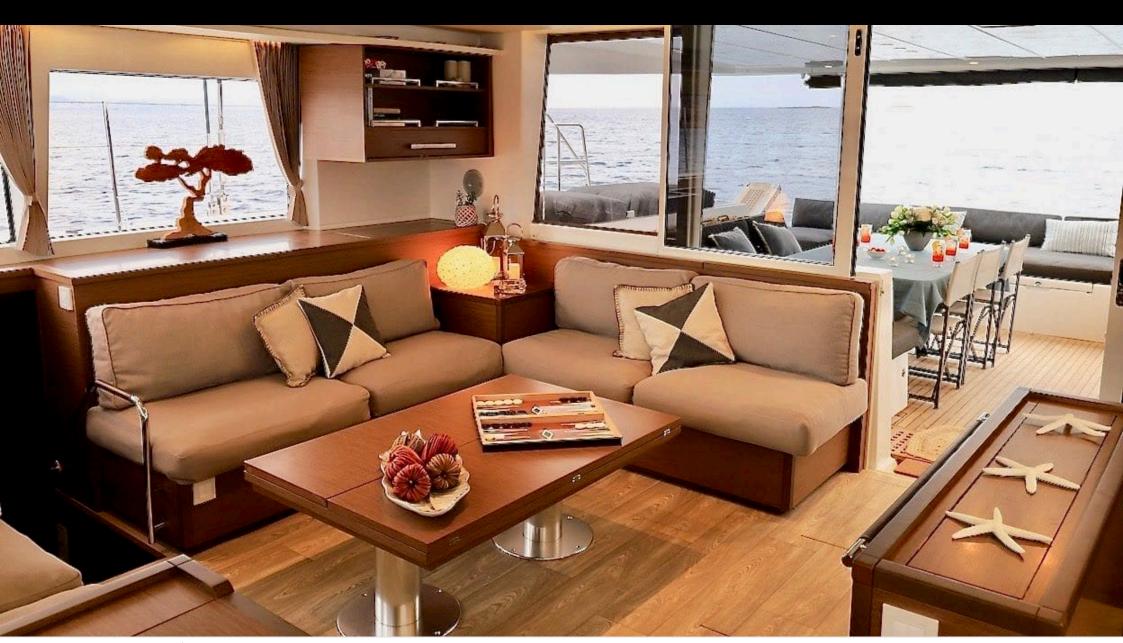

S/Y BOOM





Guests **10** 



Cabins **5** 



Crew **3** 



#### S/Y BOOM











Air Conditioning Fishing Gear

Seabob x 2











toys

(ED) (ED) Wakeboard







# EXTERIOR DESIGN













































## INTERIOR DESIGN











































## GALLERY LIFESTYLE































#### Specifications



Low rate per day

2 585 €



High rate per day

3 650 €



Summer low rate per week

21 700 €



Summer high rate per week

23 500 €



Winter low rate per week

15 400 €



Winter high rate per week

15 400 €



Builder

Lagoon



Year built

2018



Length

17 m



**Guests Cruising** 

10



Cabins

5

Winter Cruising Area(s)

East Mediterranean, Greece

Summer Cruising Area(s)
East Mediterranean, Greece

Crew

Max speed 8 knots

Cruising speed 7 knots

Fuel consumption

25 L/H

Type of cabins

5 (4 x Double Cabins, 1 x Twin Cabins)