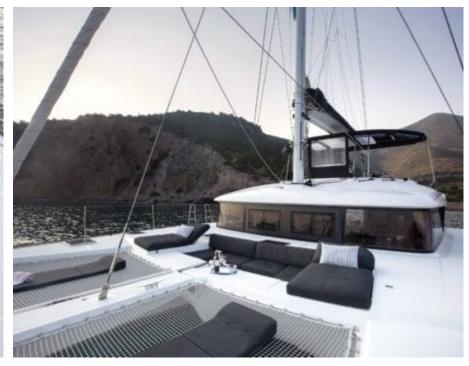

S/Y BOOM





Guests **10** 



Cabins **5** 



Crew **3** 



#### S/Y BOOM











Air Conditioning Fishing Gear

Seabob x 2











toys

(ED) (ED) Wakeboard







# EXTERIOR DESIGN













































## INTERIOR DESIGN











































## GALLERY LIFESTYLE































#### Specifications



Low rate per day

2 585 €



High rate per day

3 650 €



Summer low rate per week

21 700 €



Summer high rate per week

23 500 €



Winter low rate per week

15 400 €



Winter high rate per week

15 400 €



Builder

Lagoon



Year built

2018



Length

17 m



**Guests Cruising** 

10



Cabins

5

Winter Cruising Area(s)

East Mediterranean, Greece

Summer Cruising Area(s)
East Mediterranean, Greece

Crew

Max speed 8 knots

Cruising speed 7 knots

Fuel consumption

25 L/H

Type of cabins

5 (4 x Double Cabins, 1 x Twin Cabins)