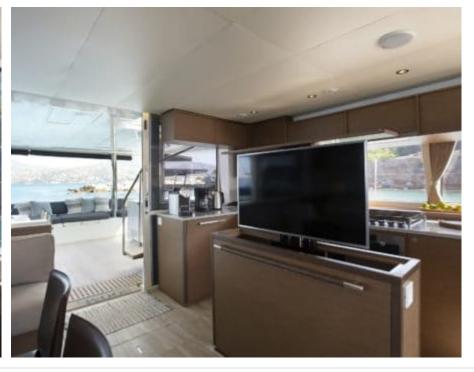

S/Y BOOM





Guests **10** 



Cabins **5** 



Crew **3** 



#### S/Y BOOM











Air Conditioning Fishing Gear

Seabob x 2











toys

(ED) (ED) Wakeboard







# EXTERIOR DESIGN













































## INTERIOR DESIGN











































## GALLERY LIFESTYLE































#### Specifications



Low rate per day

2 585 €



High rate per day

3 650 €



Summer low rate per week

21 700 €



Summer high rate per week

23 500 €



Winter low rate per week

15 400 €



Winter high rate per week

15 400 €



Builder

Lagoon



Year built

2018



Length

17 m



**Guests Cruising** 

10



Cabins

5

Winter Cruising Area(s)

East Mediterranean, Greece

Summer Cruising Area(s)
East Mediterranean, Greece

Crew

Max speed 8 knots

Cruising speed 7 knots

Fuel consumption

25 L/H

Type of cabins

5 (4 x Double Cabins, 1 x Twin Cabins)