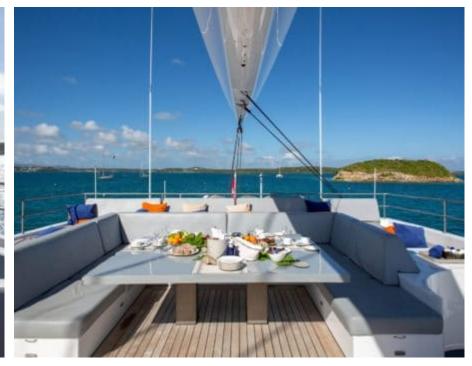

S/Y CHE





Guests 8



Cabins **4** 



Crew **6** 



#### S/Y CHE











Air Conditioning

Fishing Gear





















### EXTERIOR DESIGN































# INTERIOR DESIGN

























# GALLERY LIFESTYLE





















#### Specifications



Summer low rate per week

75 000 €



Summer high rate per week

79 000 €



Winter low rate per week \$ 88 000

Winter high rate per week

\$ 95 000



Builder

Sunreef Yachts



Year built

2010



Year refit

2018



Length

34.7 m



**Guests Cruising** 



Cabins

Winter Cruising Area(s) Caribbean & Bahamas

Summer Cruising Area(s)

Corsica - Sardinia, French Riviera, Italy & Sicily, Spain & Balearics, West Mediterranean

Crew

Max speed 15 knots

Cruising speed 12 knots

Fuel consumption 42 L/H

Type of cabins

4 (2 x Double Cabins, 2 x Single Cabins)