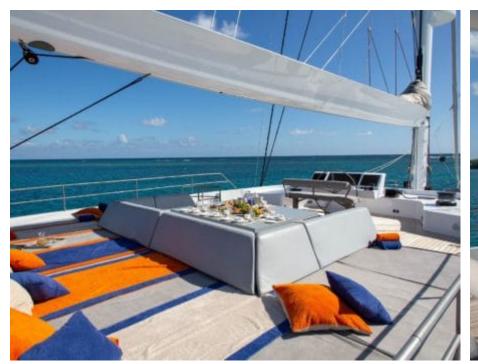

S/Y CHE





Guests 8



Cabins **4** 



Crew **6** 



#### S/Y CHE











Air Conditioning

Fishing Gear





















### EXTERIOR DESIGN































# INTERIOR DESIGN

























# GALLERY LIFESTYLE





















#### Specifications



Summer low rate per week

75 000 €



Summer high rate per week

79 000 €



Winter low rate per week \$ 88 000

Winter high rate per week

\$ 95 000



Builder

Sunreef Yachts



Year built

2010



Year refit

2018



Length

34.7 m



**Guests Cruising** 



Cabins

Winter Cruising Area(s) Caribbean & Bahamas

Summer Cruising Area(s)

Corsica - Sardinia, French Riviera, Italy & Sicily, Spain & Balearics, West Mediterranean

Crew

Max speed 15 knots

Cruising speed 12 knots

Fuel consumption 42 L/H

Type of cabins

4 (2 x Double Cabins, 2 x Single Cabins)