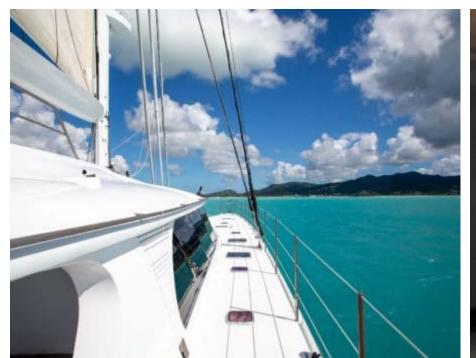

S/Y CHE





Guests 8



Cabins **4** 



Crew **6** 



#### S/Y CHE











Air Conditioning

Fishing Gear





















### EXTERIOR DESIGN































# INTERIOR DESIGN

























# GALLERY LIFESTYLE





















#### Specifications



Summer low rate per week

75 000 €



Summer high rate per week

79 000 €



Winter low rate per week \$ 88 000

Winter high rate per week

\$ 95 000



Builder

Sunreef Yachts



Year built

2010



Year refit

2018



Length

34.7 m



**Guests Cruising** 



Cabins

Winter Cruising Area(s) Caribbean & Bahamas

Summer Cruising Area(s)

Corsica - Sardinia, French Riviera, Italy & Sicily, Spain & Balearics, West Mediterranean

Crew

Max speed 15 knots

Cruising speed 12 knots

Fuel consumption 42 L/H

Type of cabins

4 (2 x Double Cabins, 2 x Single Cabins)