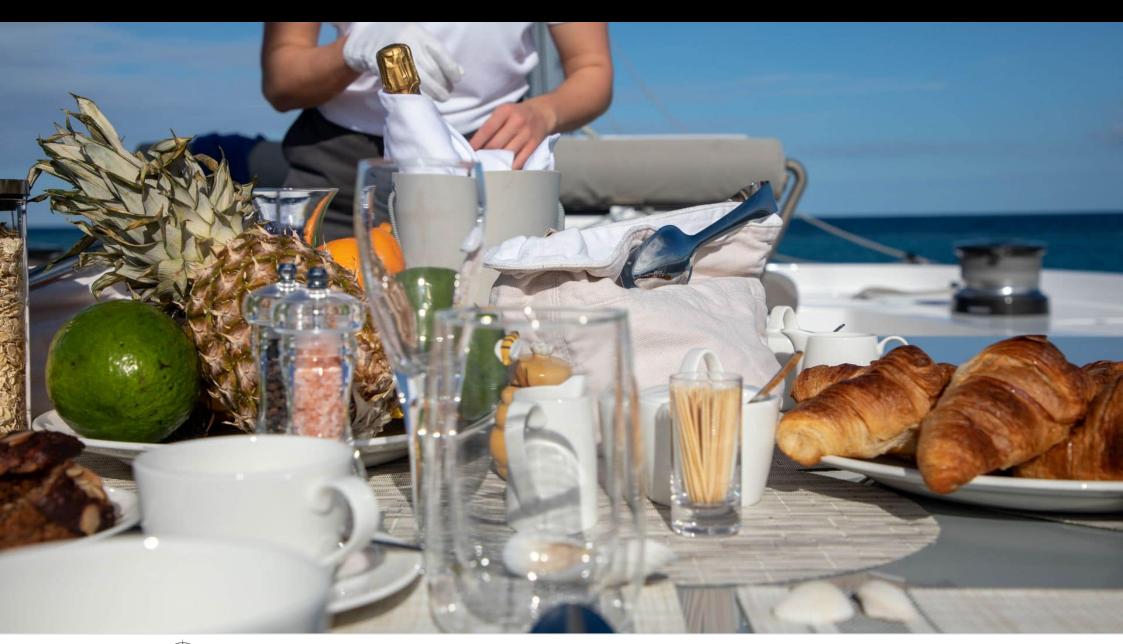

S/Y CHE





Guests 8



Cabins **4** 



Crew **6** 



#### S/Y CHE











Air Conditioning

Fishing Gear





















### EXTERIOR DESIGN































# INTERIOR DESIGN

























# GALLERY LIFESTYLE





















#### Specifications



Summer low rate per week

75 000 €



Summer high rate per week

79 000 €



Winter low rate per week \$ 88 000

Winter high rate per week

\$ 95 000



Builder

Sunreef Yachts



Year built

2010



Year refit

2018



Length

34.7 m



**Guests Cruising** 



Cabins

Winter Cruising Area(s) Caribbean & Bahamas

Summer Cruising Area(s)

Corsica - Sardinia, French Riviera, Italy & Sicily, Spain & Balearics, West Mediterranean

Crew

Max speed 15 knots

Cruising speed 12 knots

Fuel consumption 42 L/H

Type of cabins

4 (2 x Double Cabins, 2 x Single Cabins)