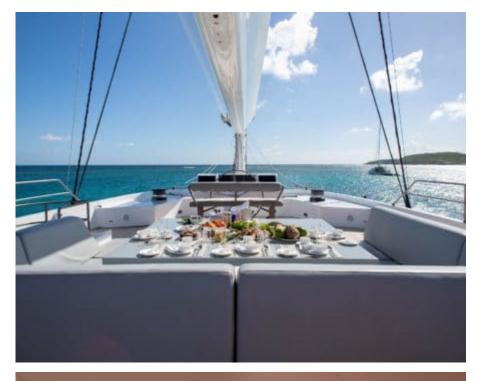

S/Y CHE





Guests 8



Cabins **4** 



Crew **6** 



#### S/Y CHE











Air Conditioning

Fishing Gear





















### EXTERIOR DESIGN































# INTERIOR DESIGN

























# GALLERY LIFESTYLE





















#### Specifications



Summer low rate per week

75 000 €



Summer high rate per week

79 000 €



Winter low rate per week \$ 88 000

Winter high rate per week

\$ 95 000



Builder

Sunreef Yachts



Year built

2010



Year refit

2018



Length

34.7 m



**Guests Cruising** 



Cabins

Winter Cruising Area(s) Caribbean & Bahamas

Summer Cruising Area(s)

Corsica - Sardinia, French Riviera, Italy & Sicily, Spain & Balearics, West Mediterranean

Crew

Max speed 15 knots

Cruising speed 12 knots

Fuel consumption 42 L/H

Type of cabins

4 (2 x Double Cabins, 2 x Single Cabins)