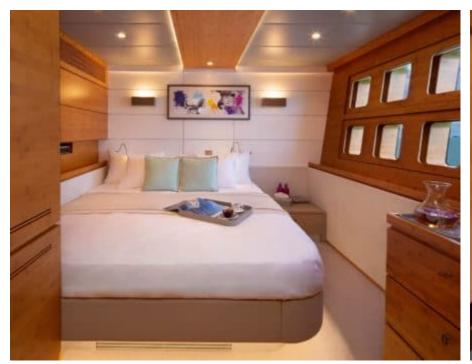

S/Y CHE





Guests 8



Cabins **4** 



Crew **6** 



#### S/Y CHE











Air Conditioning

Fishing Gear





















### EXTERIOR DESIGN































# INTERIOR DESIGN

























# GALLERY LIFESTYLE





















#### Specifications



Summer low rate per week

75 000 €



Summer high rate per week

79 000 €



Winter low rate per week \$ 88 000

Winter high rate per week

\$ 95 000



Builder

Sunreef Yachts



Year built

2010



Year refit

2018



Length

34.7 m



**Guests Cruising** 



Cabins

Winter Cruising Area(s) Caribbean & Bahamas

Summer Cruising Area(s)

Corsica - Sardinia, French Riviera, Italy & Sicily, Spain & Balearics, West Mediterranean

Crew

Max speed 15 knots

Cruising speed 12 knots

Fuel consumption 42 L/H

Type of cabins

4 (2 x Double Cabins, 2 x Single Cabins)