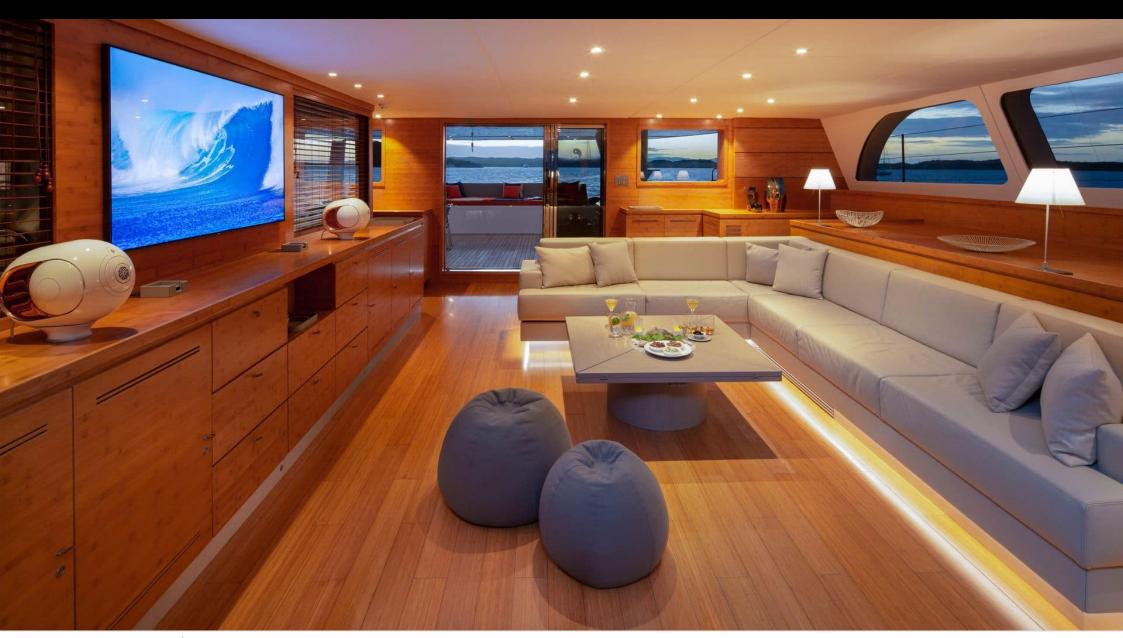

S/Y CHE





Guests 8



Cabins **4** 



Crew **6** 



#### S/Y CHE











Air Conditioning

Fishing Gear





















### EXTERIOR DESIGN































# INTERIOR DESIGN

























# GALLERY LIFESTYLE





















#### Specifications



Summer low rate per week

75 000 €



Summer high rate per week

79 000 €



Winter low rate per week \$ 88 000

Winter high rate per week

\$ 95 000



Builder

Sunreef Yachts



Year built

2010



Year refit

2018



Length

34.7 m



**Guests Cruising** 



Cabins

Winter Cruising Area(s) Caribbean & Bahamas

Summer Cruising Area(s)

Corsica - Sardinia, French Riviera, Italy & Sicily, Spain & Balearics, West Mediterranean

Crew

Max speed 15 knots

Cruising speed 12 knots

Fuel consumption 42 L/H

Type of cabins

4 (2 x Double Cabins, 2 x Single Cabins)