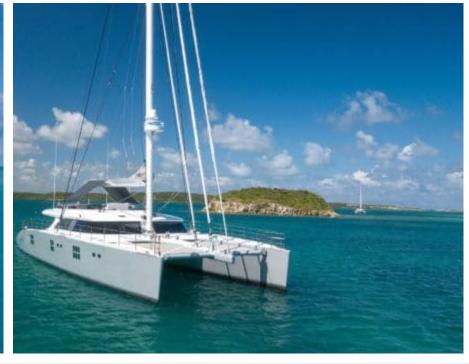

### EXTERIOR DESIGN

Builder

Sunreef Yachts

Year built

2010

Year refit

2018

Length

34.7 m