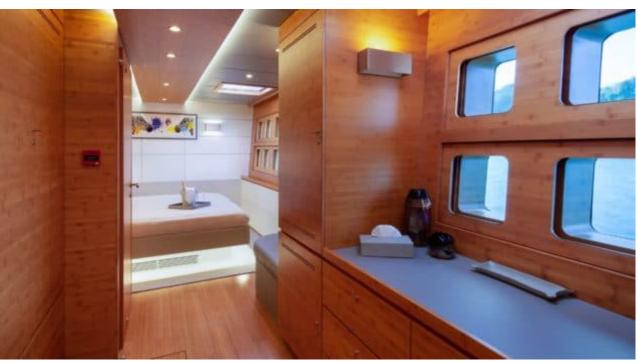

S/Y CHE





Guests 8



Cabins **4** 



Crew **6** 



#### S/Y CHE











Air Conditioning

Fishing Gear





















### EXTERIOR DESIGN































# INTERIOR DESIGN

























# GALLERY LIFESTYLE





















#### Specifications



Summer low rate per week

75 000 €



Summer high rate per week

79 000 €



Winter low rate per week \$ 88 000

Winter high rate per week

\$ 95 000



Builder

Sunreef Yachts



Year built

2010



Year refit

2018



Length

34.7 m



**Guests Cruising** 



Cabins

Winter Cruising Area(s) Caribbean & Bahamas

Summer Cruising Area(s)

Corsica - Sardinia, French Riviera, Italy & Sicily, Spain & Balearics, West Mediterranean

Crew

Max speed 15 knots

Cruising speed 12 knots

Fuel consumption 42 L/H

Type of cabins

4 (2 x Double Cabins, 2 x Single Cabins)