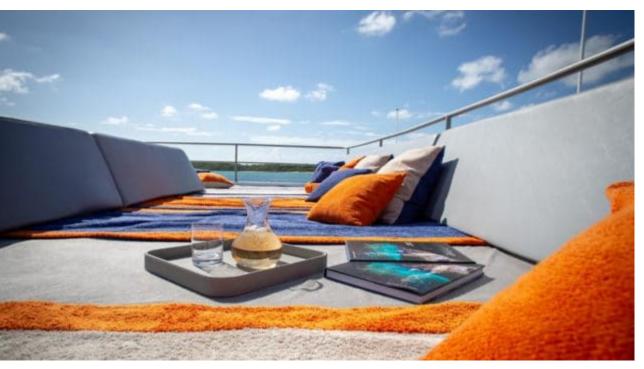

S/Y CHE





Guests 8



Cabins **4** 



Crew **6** 



#### S/Y CHE











Air Conditioning

Fishing Gear





















### EXTERIOR DESIGN































# INTERIOR DESIGN

























# GALLERY LIFESTYLE





















#### Specifications



Summer low rate per week

75 000 €



Summer high rate per week

79 000 €



Winter low rate per week \$ 88 000

Winter high rate per week

\$ 95 000



Builder

Sunreef Yachts



Year built

2010



Year refit

2018



Length

34.7 m



**Guests Cruising** 



Cabins

Winter Cruising Area(s) Caribbean & Bahamas

Summer Cruising Area(s)

Corsica - Sardinia, French Riviera, Italy & Sicily, Spain & Balearics, West Mediterranean

Crew

Max speed 15 knots

Cruising speed 12 knots

Fuel consumption 42 L/H

Type of cabins

4 (2 x Double Cabins, 2 x Single Cabins)