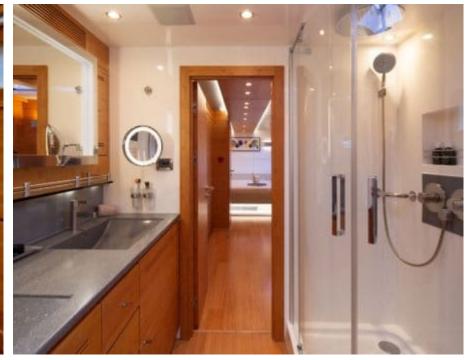

S/Y CHE





Guests 8



Cabins **4** 



Crew **6** 



#### S/Y CHE











Air Conditioning

Fishing Gear





















### EXTERIOR DESIGN































# INTERIOR DESIGN

























# GALLERY LIFESTYLE





















#### Specifications



Summer low rate per week

75 000 €



Summer high rate per week

79 000 €



Winter low rate per week \$ 88 000

Winter high rate per week

\$ 95 000



Builder

Sunreef Yachts



Year built

2010



Year refit

2018



Length

34.7 m



**Guests Cruising** 



Cabins

Winter Cruising Area(s) Caribbean & Bahamas

Summer Cruising Area(s)

Corsica - Sardinia, French Riviera, Italy & Sicily, Spain & Balearics, West Mediterranean

Crew

Max speed 15 knots

Cruising speed 12 knots

Fuel consumption 42 L/H

Type of cabins

4 (2 x Double Cabins, 2 x Single Cabins)