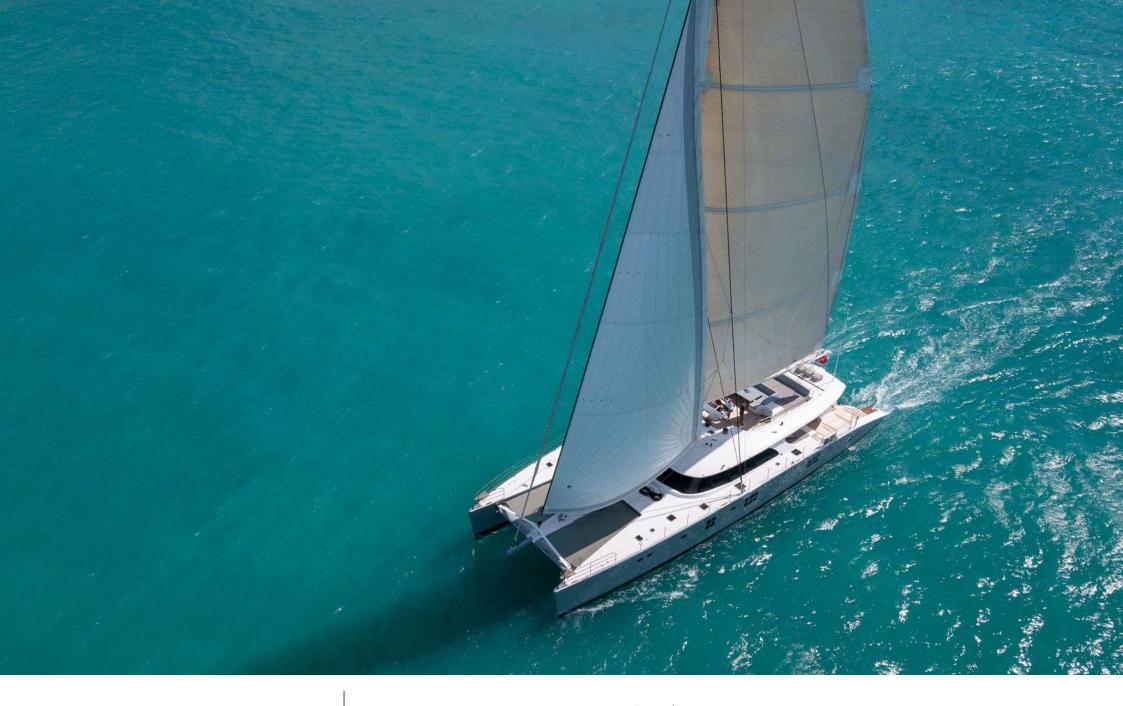

S/Y CHE





Guests 8



Cabins **4** 



Crew **6** 



#### S/Y CHE











Air Conditioning

Fishing Gear





















### EXTERIOR DESIGN































# INTERIOR DESIGN

























# GALLERY LIFESTYLE





















#### Specifications



Summer low rate per week

75 000 €



Summer high rate per week

79 000 €



Winter low rate per week \$ 88 000

Winter high rate per week

\$ 95 000



Builder

Sunreef Yachts



Year built

2010



Year refit

2018



Length

34.7 m



**Guests Cruising** 



Cabins

Winter Cruising Area(s) Caribbean & Bahamas

Summer Cruising Area(s)

Corsica - Sardinia, French Riviera, Italy & Sicily, Spain & Balearics, West Mediterranean

Crew

Max speed 15 knots

Cruising speed 12 knots

Fuel consumption 42 L/H