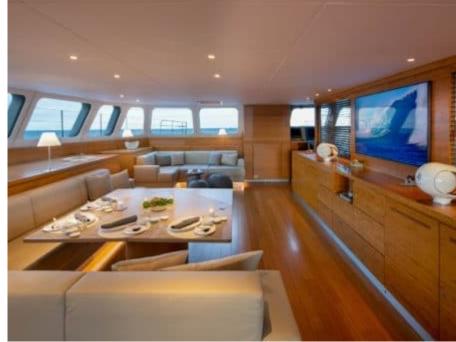

S/Y CHE





Guests 8



Cabins **4** 



Crew **6** 



#### S/Y CHE











Air Conditioning

Fishing Gear





















### EXTERIOR DESIGN































# INTERIOR DESIGN

























# GALLERY LIFESTYLE





















#### Specifications



Summer low rate per week

75 000 €



Summer high rate per week

79 000 €



Winter low rate per week \$ 88 000

Winter high rate per week

\$ 95 000



Builder

Sunreef Yachts



Year built

2010



Year refit

2018



Length

34.7 m



**Guests Cruising** 



Cabins

Winter Cruising Area(s) Caribbean & Bahamas

Summer Cruising Area(s)

Corsica - Sardinia, French Riviera, Italy & Sicily, Spain & Balearics, West Mediterranean

Crew

Max speed 15 knots

Cruising speed 12 knots

Fuel consumption 42 L/H

Type of cabins

4 (2 x Double Cabins, 2 x Single Cabins)