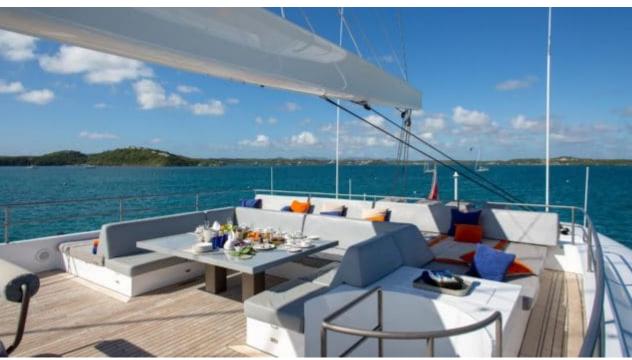

S/Y CHE





Guests 8



Cabins **4** 



Crew **6** 



#### S/Y CHE











Air Conditioning

Fishing Gear





















### EXTERIOR DESIGN































# INTERIOR DESIGN

























# GALLERY LIFESTYLE





















#### Specifications



Summer low rate per week

75 000 €



Summer high rate per week

79 000 €



Winter low rate per week \$ 88 000

Winter high rate per week

\$ 95 000



Builder

Sunreef Yachts



Year built

2010



Year refit

2018



Length

34.7 m



**Guests Cruising** 



Cabins

Winter Cruising Area(s) Caribbean & Bahamas

Summer Cruising Area(s)

Corsica - Sardinia, French Riviera, Italy & Sicily, Spain & Balearics, West Mediterranean

Crew

Max speed 15 knots

Cruising speed 12 knots

Fuel consumption 42 L/H

Type of cabins

4 (2 x Double Cabins, 2 x Single Cabins)