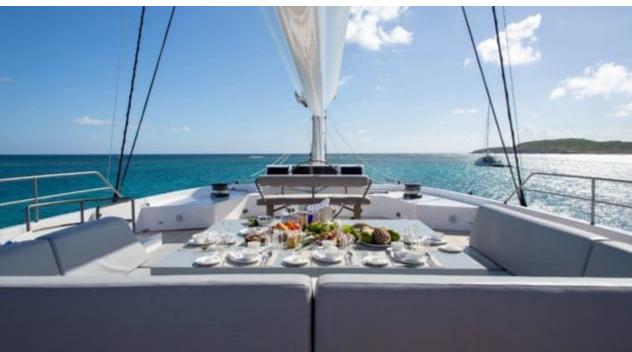

S/Y CHE





Guests 8



Cabins **4** 



Crew **6** 



#### S/Y CHE











Air Conditioning

Fishing Gear





















### EXTERIOR DESIGN































# INTERIOR DESIGN

























# GALLERY LIFESTYLE





















#### Specifications



Summer low rate per week

75 000 €



Summer high rate per week

79 000 €



Winter low rate per week \$ 88 000

Winter high rate per week

\$ 95 000



Builder

Sunreef Yachts



Year built

2010



Year refit

2018



Length

34.7 m



**Guests Cruising** 



Cabins

Winter Cruising Area(s) Caribbean & Bahamas

Summer Cruising Area(s)

Corsica - Sardinia, French Riviera, Italy & Sicily, Spain & Balearics, West Mediterranean

Crew

Max speed 15 knots

Cruising speed 12 knots

Fuel consumption 42 L/H

Type of cabins

4 (2 x Double Cabins, 2 x Single Cabins)