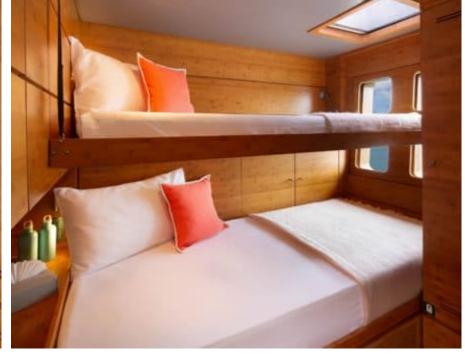

# INTERIOR DESIGN

Cruising speed 12 knots

Fuel consumption 42 L/H

Type of cabins

4 (2 x Double Cabins, 2 x Single Cabins)