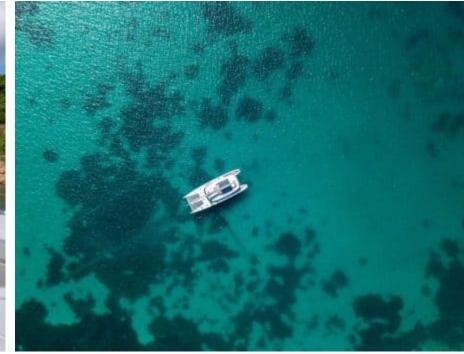

S/Y CHE





Guests 8



Cabins **4** 



Crew **6** 



#### S/Y CHE











Air Conditioning

Fishing Gear





















### EXTERIOR DESIGN































# INTERIOR DESIGN

























# GALLERY LIFESTYLE





















#### Specifications



Summer low rate per week

75 000 €



Summer high rate per week

79 000 €



Winter low rate per week \$ 88 000

Winter high rate per week

\$ 95 000



Builder

Sunreef Yachts



Year built

2010



Year refit

2018



Length

34.7 m



**Guests Cruising** 



Cabins

Winter Cruising Area(s) Caribbean & Bahamas

Summer Cruising Area(s)

Corsica - Sardinia, French Riviera, Italy & Sicily, Spain & Balearics, West Mediterranean

Crew

Max speed 15 knots

Cruising speed 12 knots

Fuel consumption 42 L/H

Type of cabins

4 (2 x Double Cabins, 2 x Single Cabins)