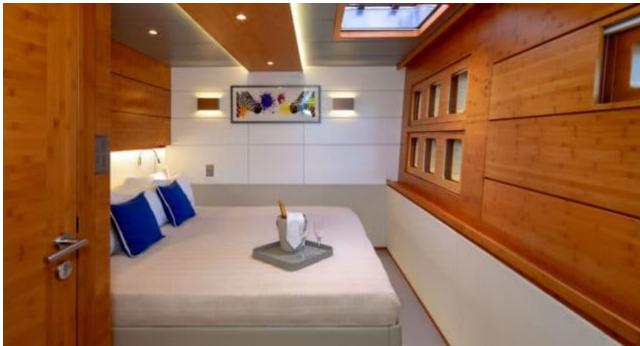

S/Y CHE





Guests 8



Cabins **4** 



Crew **6** 



#### S/Y CHE











Air Conditioning

Fishing Gear





















### EXTERIOR DESIGN































# INTERIOR DESIGN

























# GALLERY LIFESTYLE





















#### Specifications



Summer low rate per week

75 000 €



Summer high rate per week

79 000 €



Winter low rate per week \$ 88 000

Winter high rate per week

\$ 95 000



Builder

Sunreef Yachts



Year built

2010



Year refit

2018



Length

34.7 m



**Guests Cruising** 



Cabins

Winter Cruising Area(s) Caribbean & Bahamas

Summer Cruising Area(s)

Corsica - Sardinia, French Riviera, Italy & Sicily, Spain & Balearics, West Mediterranean

Crew

Max speed 15 knots

Cruising speed 12 knots

Fuel consumption 42 L/H

Type of cabins

4 (2 x Double Cabins, 2 x Single Cabins)