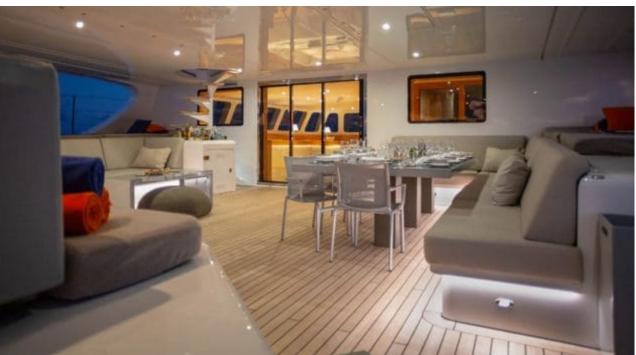

S/Y CHE





Guests 8



Cabins **4** 



Crew **6** 



#### S/Y CHE











Air Conditioning

Fishing Gear





















### EXTERIOR DESIGN































# INTERIOR DESIGN

























# GALLERY LIFESTYLE





















#### Specifications



Summer low rate per week

75 000 €



Summer high rate per week

79 000 €



Winter low rate per week \$ 88 000

Winter high rate per week

\$ 95 000



Builder

Sunreef Yachts



Year built

2010



Year refit

2018



Length

34.7 m



**Guests Cruising** 



Cabins

Winter Cruising Area(s) Caribbean & Bahamas

Summer Cruising Area(s)

Corsica - Sardinia, French Riviera, Italy & Sicily, Spain & Balearics, West Mediterranean

Crew

Max speed 15 knots

Cruising speed 12 knots

Fuel consumption 42 L/H

Type of cabins

4 (2 x Double Cabins, 2 x Single Cabins)