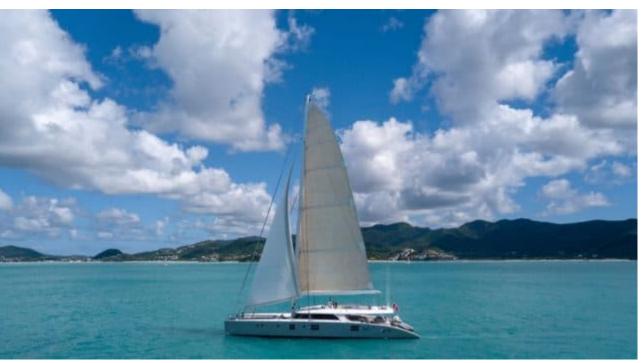

S/Y CHE





Guests 8



Cabins **4** 



Crew **6** 



#### S/Y CHE











Air Conditioning

Fishing Gear





















### EXTERIOR DESIGN































# INTERIOR DESIGN

























# GALLERY LIFESTYLE





















#### Specifications



Summer low rate per week

75 000 €



Summer high rate per week

79 000 €



Winter low rate per week \$ 88 000

Winter high rate per week

\$ 95 000



Builder

Sunreef Yachts



Year built

2010



Year refit

2018



Length

34.7 m



**Guests Cruising** 



Cabins

Winter Cruising Area(s) Caribbean & Bahamas

Summer Cruising Area(s)

Corsica - Sardinia, French Riviera, Italy & Sicily, Spain & Balearics, West Mediterranean

Crew

Max speed 15 knots

Cruising speed 12 knots

Fuel consumption 42 L/H

Type of cabins

4 (2 x Double Cabins, 2 x Single Cabins)