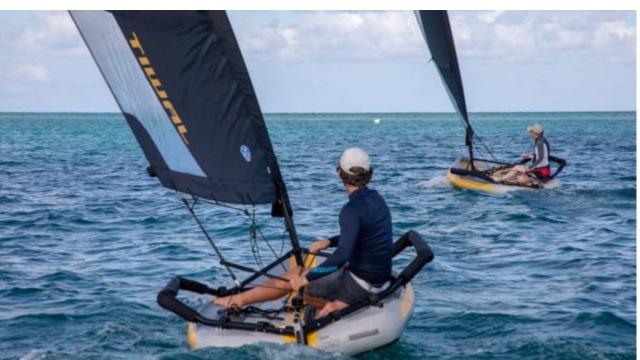

S/Y CHE





Guests 8



Cabins **4** 



Crew **6** 



#### S/Y CHE











Air Conditioning

Fishing Gear





















### EXTERIOR DESIGN































# INTERIOR DESIGN

























# GALLERY LIFESTYLE





















#### Specifications



Summer low rate per week

75 000 €



Summer high rate per week

79 000 €



Winter low rate per week \$ 88 000

Winter high rate per week

\$ 95 000



Builder

Sunreef Yachts



Year built

2010



Year refit

2018



Length

34.7 m



**Guests Cruising** 



Cabins

Winter Cruising Area(s) Caribbean & Bahamas

Summer Cruising Area(s)

Corsica - Sardinia, French Riviera, Italy & Sicily, Spain & Balearics, West Mediterranean

Crew

Max speed 15 knots

Cruising speed 12 knots

Fuel consumption 42 L/H

Type of cabins

4 (2 x Double Cabins, 2 x Single Cabins)