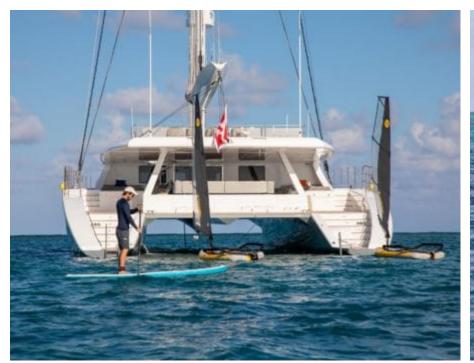

S/Y CHE





Guests 8



Cabins **4** 



Crew **6** 



#### S/Y CHE











Air Conditioning

Fishing Gear





















### EXTERIOR DESIGN































# INTERIOR DESIGN

























# GALLERY LIFESTYLE





















#### Specifications



Summer low rate per week

75 000 €



Summer high rate per week

79 000 €



Winter low rate per week \$ 88 000

Winter high rate per week

\$ 95 000



Builder

Sunreef Yachts



Year built

2010



Year refit

2018



Length

34.7 m



**Guests Cruising** 



Cabins

Winter Cruising Area(s) Caribbean & Bahamas

Summer Cruising Area(s)

Corsica - Sardinia, French Riviera, Italy & Sicily, Spain & Balearics, West Mediterranean

Crew

Max speed 15 knots

Cruising speed 12 knots

Fuel consumption 42 L/H

Type of cabins

4 (2 x Double Cabins, 2 x Single Cabins)