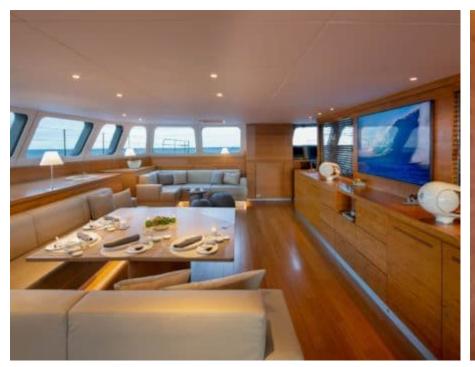

S/Y CHE





Guests 8



Cabins **4** 



Crew **6** 



#### S/Y CHE











Air Conditioning

Fishing Gear





















### EXTERIOR DESIGN































# INTERIOR DESIGN

























# GALLERY LIFESTYLE





















#### Specifications



Summer low rate per week

75 000 €



Summer high rate per week

79 000 €



Winter low rate per week \$ 88 000

Winter high rate per week

\$ 95 000



Builder

Sunreef Yachts



Year built

2010



Year refit

2018



Length

34.7 m



**Guests Cruising** 



Cabins

Winter Cruising Area(s) Caribbean & Bahamas

Summer Cruising Area(s)

Corsica - Sardinia, French Riviera, Italy & Sicily, Spain & Balearics, West Mediterranean

Crew

Max speed 15 knots

Cruising speed 12 knots

Fuel consumption 42 L/H

Type of cabins

4 (2 x Double Cabins, 2 x Single Cabins)