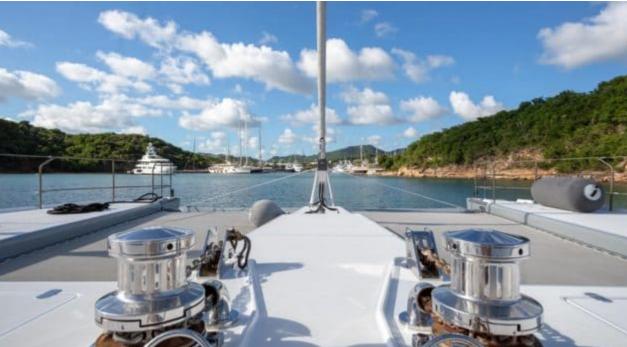

S/Y CHE





Guests 8



Cabins **4** 



Crew **6** 



#### S/Y CHE











Air Conditioning

Fishing Gear





















### EXTERIOR DESIGN































# INTERIOR DESIGN

























# GALLERY LIFESTYLE





















#### Specifications



Summer low rate per week

75 000 €



Summer high rate per week

79 000 €



Winter low rate per week \$ 88 000

Winter high rate per week

\$ 95 000



Builder

Sunreef Yachts



Year built

2010



Year refit

2018



Length

34.7 m



**Guests Cruising** 



Cabins

Winter Cruising Area(s) Caribbean & Bahamas

Summer Cruising Area(s)

Corsica - Sardinia, French Riviera, Italy & Sicily, Spain & Balearics, West Mediterranean

Crew

Max speed 15 knots

Cruising speed 12 knots

Fuel consumption 42 L/H

Type of cabins

4 (2 x Double Cabins, 2 x Single Cabins)