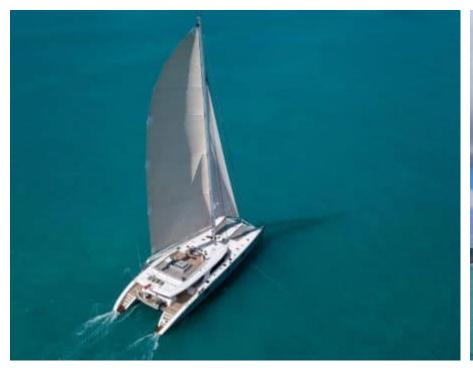

S/Y CHE





Guests 8



Cabins **4** 



Crew **6** 



#### S/Y CHE











Air Conditioning

Fishing Gear





















### EXTERIOR DESIGN































# INTERIOR DESIGN

























# GALLERY LIFESTYLE





















#### Specifications



Summer low rate per week

75 000 €



Summer high rate per week

79 000 €



Winter low rate per week \$ 88 000

Winter high rate per week

\$ 95 000



Builder

Sunreef Yachts



Year built

2010



Year refit

2018



Length

34.7 m



**Guests Cruising** 



Cabins

Winter Cruising Area(s) Caribbean & Bahamas

Summer Cruising Area(s)

Corsica - Sardinia, French Riviera, Italy & Sicily, Spain & Balearics, West Mediterranean

Crew

Max speed 15 knots

Cruising speed 12 knots

Fuel consumption 42 L/H

Type of cabins

4 (2 x Double Cabins, 2 x Single Cabins)