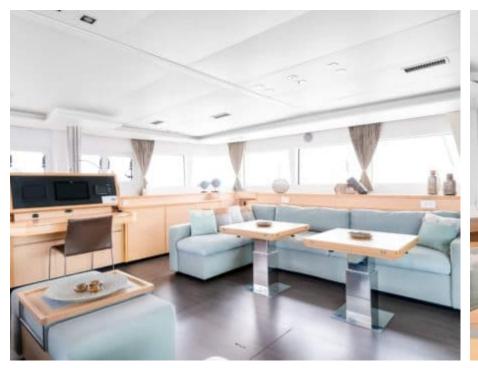

Cabins **5** 



Crew **3** 



### S/Y SELENE



























Features



## EXTERIOR DESIGN





























## INTERIOR DESIGN





Features

























# GALLERY LIFESTYLE



















### **Specifications**



Low rate per day

3 500 €



High rate per day

4 750 €



Summer low rate per week

21 000 €



Summer high rate per week

28 500 €



Winter low rate per week

21 000 €



Winter high rate per week

21 000 €



Builder

Lagoon



Year built

2015



Year refit

2018



Length

18.9 m



**Guests Cruising** 

10



Cabins

5

Winter Cruising Area(s)

East Mediterranean, Greece, Turkey

Summer Cruising Area(s)
East Mediterranean, Greece, Turkey

Crew 3

Max speed 9 knots

Cruising speed 8 knots

Fuel consumption

40 L/H

Type of cabins

5 (5 x Double Cabins)