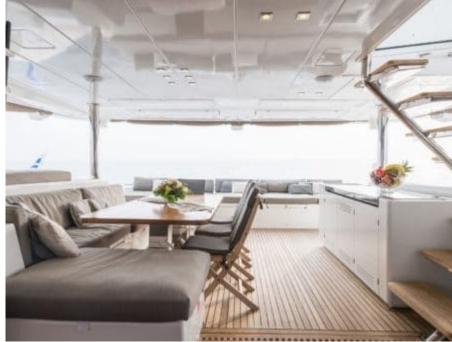

Cabins **5** 



Crew **3** 



### S/Y SELENE



























Features



## EXTERIOR DESIGN





























## INTERIOR DESIGN





Features

























# GALLERY LIFESTYLE



















### **Specifications**



Low rate per day

3 500 €



High rate per day

4 750 €



Summer low rate per week

21 000 €



Summer high rate per week

28 500 €



Winter low rate per week

21 000 €



Winter high rate per week

21 000 €



Builder

Lagoon



Year built

2015



Year refit

2018



Length

18.9 m



**Guests Cruising** 

10



Cabins

5

Winter Cruising Area(s)

East Mediterranean, Greece, Turkey

Summer Cruising Area(s)
East Mediterranean, Greece, Turkey

Crew 3

Max speed 9 knots

Cruising speed 8 knots

Fuel consumption

40 L/H

Type of cabins

5 (5 x Double Cabins)