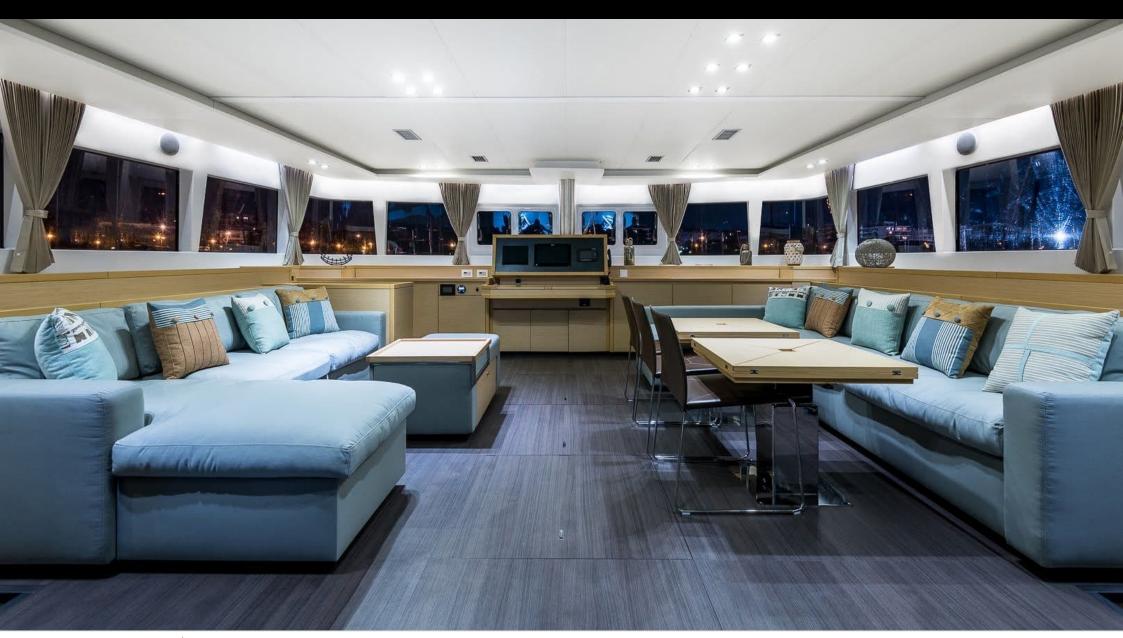

Cabins **5** 



Crew **3** 



### S/Y SELENE



























Features



## EXTERIOR DESIGN





























## INTERIOR DESIGN





Features

























# GALLERY LIFESTYLE



















### **Specifications**



Low rate per day

3 500 €



High rate per day

4 750 €



Summer low rate per week

21 000 €



Summer high rate per week

28 500 €



Winter low rate per week

21 000 €



Winter high rate per week

21 000 €



Builder

Lagoon



Year built

2015



Year refit

2018



Length

18.9 m



**Guests Cruising** 

10



Cabins

5

Winter Cruising Area(s)

East Mediterranean, Greece, Turkey

Summer Cruising Area(s)
East Mediterranean, Greece, Turkey

Crew 3

Max speed 9 knots

Cruising speed 8 knots

Fuel consumption

40 L/H

Type of cabins

5 (5 x Double Cabins)