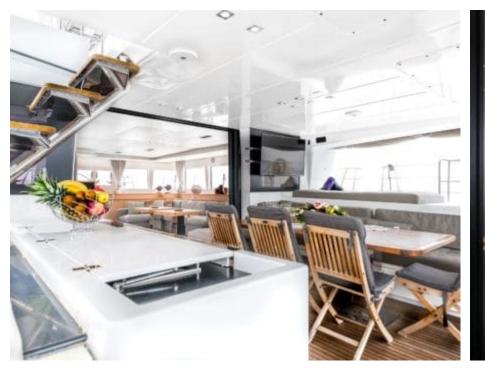

Cabins **5** 



Crew **3** 



### S/Y SELENE



























Features



## EXTERIOR DESIGN





























## INTERIOR DESIGN





Features

























# GALLERY LIFESTYLE



















### **Specifications**



Low rate per day

3 500 €



High rate per day

4 750 €



Summer low rate per week

21 000 €



Summer high rate per week

28 500 €



Winter low rate per week

21 000 €



Winter high rate per week

21 000 €



Builder

Lagoon



Year built

2015



Year refit

2018



Length

18.9 m



**Guests Cruising** 

10



Cabins

5

Winter Cruising Area(s)

East Mediterranean, Greece, Turkey

Summer Cruising Area(s)
East Mediterranean, Greece, Turkey

Crew 3

Max speed 9 knots

Cruising speed 8 knots

Fuel consumption

40 L/H

Type of cabins

5 (5 x Double Cabins)