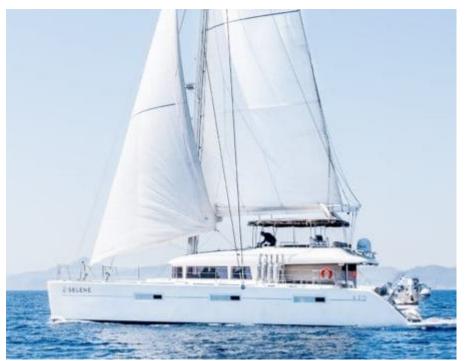

Cabins **5** 



Crew **3** 



### S/Y SELENE



























Features



## EXTERIOR DESIGN





























## INTERIOR DESIGN





Features

























# GALLERY LIFESTYLE



















### **Specifications**



Low rate per day

3 500 €



High rate per day

4 750 €



Summer low rate per week

21 000 €



Summer high rate per week

28 500 €



Winter low rate per week

21 000 €



Winter high rate per week

21 000 €



Builder

Lagoon



Year built

2015



Year refit

2018



Length

18.9 m



**Guests Cruising** 

10



Cabins

5

Winter Cruising Area(s)

East Mediterranean, Greece, Turkey

Summer Cruising Area(s)
East Mediterranean, Greece, Turkey

Crew 3

Max speed 9 knots

Cruising speed 8 knots

Fuel consumption

40 L/H

Type of cabins

5 (5 x Double Cabins)