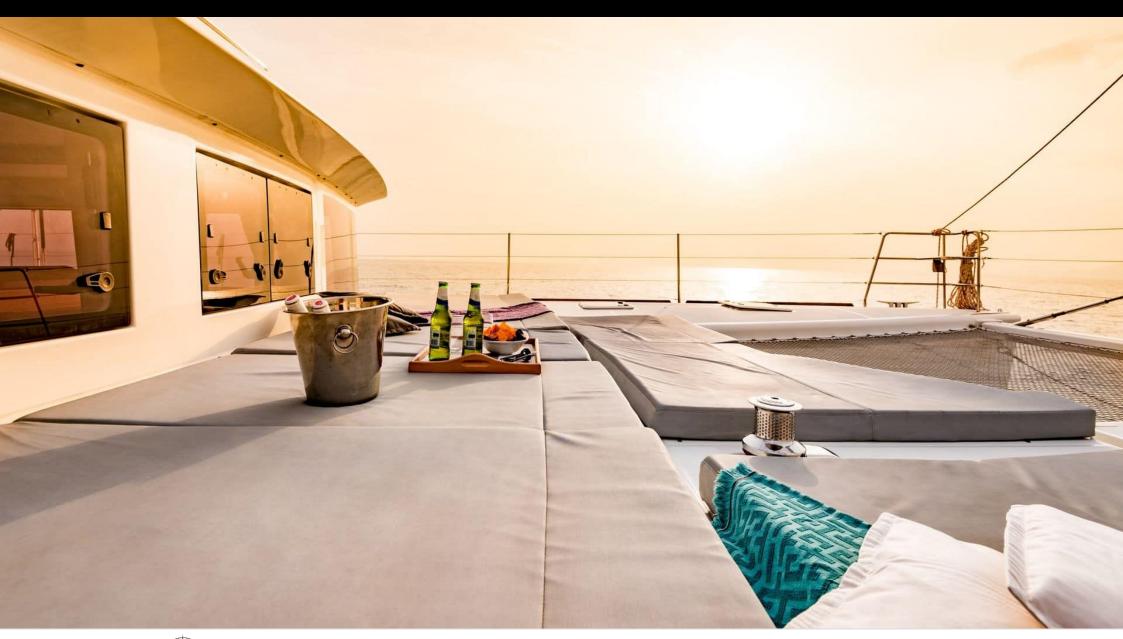

Cabins **5** 



Crew **3** 



### S/Y SELENE



























Features



## EXTERIOR DESIGN





























## INTERIOR DESIGN





Features

























# GALLERY LIFESTYLE



















### **Specifications**



Low rate per day

3 500 €



High rate per day

4 750 €



Summer low rate per week

21 000 €



Summer high rate per week

28 500 €



Winter low rate per week

21 000 €



Winter high rate per week

21 000 €



Builder

Lagoon



Year built

2015



Year refit

2018



Length

18.9 m



**Guests Cruising** 

10



Cabins

5

Winter Cruising Area(s)

East Mediterranean, Greece, Turkey

Summer Cruising Area(s)
East Mediterranean, Greece, Turkey

Crew 3

Max speed 9 knots

Cruising speed 8 knots

Fuel consumption

40 L/H

Type of cabins

5 (5 x Double Cabins)