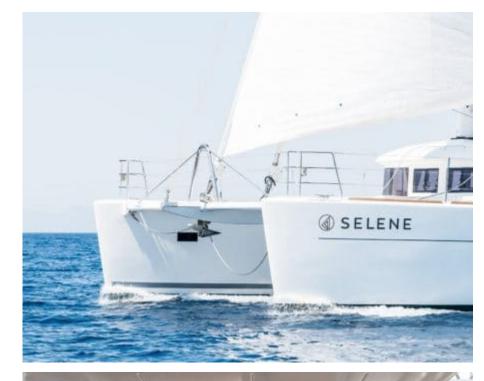

Cabins **5** 



Crew **3** 



### S/Y SELENE



























Features



## EXTERIOR DESIGN





























## INTERIOR DESIGN





Features

























# GALLERY LIFESTYLE



















### **Specifications**



Low rate per day

3 500 €



High rate per day

4 750 €



Summer low rate per week

21 000 €



Summer high rate per week

28 500 €



Winter low rate per week

21 000 €



Winter high rate per week

21 000 €



Builder

Lagoon



Year built

2015



Year refit

2018



Length

18.9 m



**Guests Cruising** 

10



Cabins

5

Winter Cruising Area(s)

East Mediterranean, Greece, Turkey

Summer Cruising Area(s)
East Mediterranean, Greece, Turkey

Crew 3

Max speed 9 knots

Cruising speed 8 knots

Fuel consumption

40 L/H

Type of cabins

5 (5 x Double Cabins)