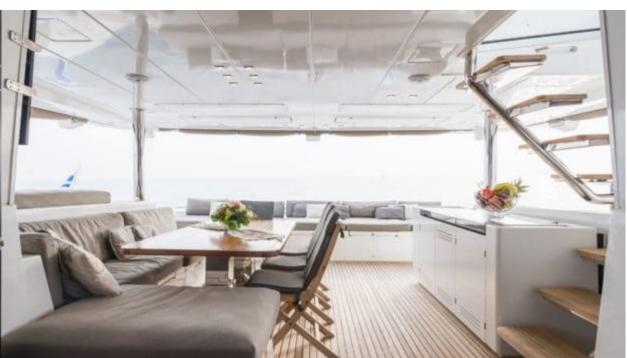

Cabins **5** 



Crew **3** 



### S/Y SELENE



























Features



## EXTERIOR DESIGN





























## INTERIOR DESIGN





Features

























# GALLERY LIFESTYLE



















### **Specifications**



Low rate per day

3 500 €



High rate per day

4 750 €



Summer low rate per week

21 000 €



Summer high rate per week

28 500 €



Winter low rate per week

21 000 €



Winter high rate per week

21 000 €



Builder

Lagoon



Year built

2015



Year refit

2018



Length

18.9 m



**Guests Cruising** 

10



Cabins

5

Winter Cruising Area(s)

East Mediterranean, Greece, Turkey

Summer Cruising Area(s)
East Mediterranean, Greece, Turkey

Crew 3

Max speed 9 knots

Cruising speed 8 knots

Fuel consumption

40 L/H

Type of cabins

5 (5 x Double Cabins)