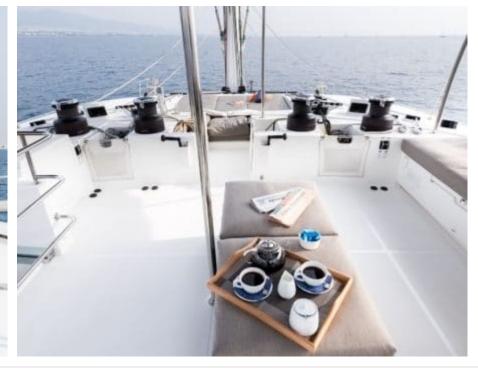

Cabins **5** 



Crew **3** 



### S/Y SELENE



























Features



## EXTERIOR DESIGN





























## INTERIOR DESIGN





Features

























# GALLERY LIFESTYLE



















### **Specifications**



Low rate per day

3 500 €



High rate per day

4 750 €



Summer low rate per week

21 000 €



Summer high rate per week

28 500 €



Winter low rate per week

21 000 €



Winter high rate per week

21 000 €



Builder

Lagoon



Year built

2015



Year refit

2018



Length

18.9 m



**Guests Cruising** 

10



Cabins

5

Winter Cruising Area(s)

East Mediterranean, Greece, Turkey

Summer Cruising Area(s)
East Mediterranean, Greece, Turkey

Crew 3

Max speed 9 knots

Cruising speed 8 knots

Fuel consumption

40 L/H

Type of cabins

5 (5 x Double Cabins)