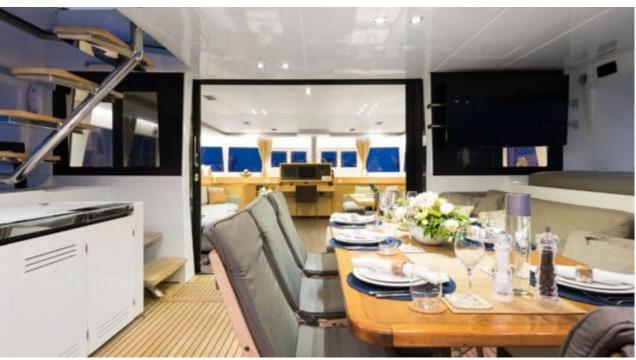

Cabins **5** 



Crew **3** 



### S/Y SELENE



























Features



## EXTERIOR DESIGN





























## INTERIOR DESIGN





Features

























# GALLERY LIFESTYLE



















### **Specifications**



Low rate per day

3 500 €



High rate per day

4 750 €



Summer low rate per week

21 000 €



Summer high rate per week

28 500 €



Winter low rate per week

21 000 €



Winter high rate per week

21 000 €



Builder

Lagoon



Year built

2015



Year refit

2018



Length

18.9 m



**Guests Cruising** 

10



Cabins

5

Winter Cruising Area(s)

East Mediterranean, Greece, Turkey

Summer Cruising Area(s)
East Mediterranean, Greece, Turkey

Crew 3

Max speed 9 knots

Cruising speed 8 knots

Fuel consumption

40 L/H

Type of cabins

5 (5 x Double Cabins)