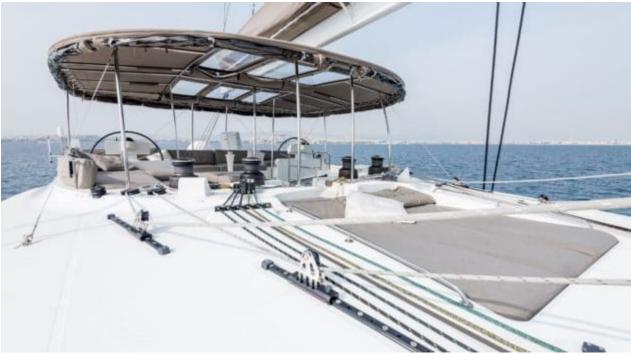

Cabins **5** 



Crew **3** 



### S/Y SELENE



























Features



## EXTERIOR DESIGN





























## INTERIOR DESIGN





Features

























# GALLERY LIFESTYLE



















### **Specifications**



Low rate per day

3 500 €



High rate per day

4 750 €



Summer low rate per week

21 000 €



Summer high rate per week

28 500 €



Winter low rate per week

21 000 €



Winter high rate per week

21 000 €



Builder

Lagoon



Year built

2015



Year refit

2018



Length

18.9 m



**Guests Cruising** 

10



Cabins

5

Winter Cruising Area(s)

East Mediterranean, Greece, Turkey

Summer Cruising Area(s)
East Mediterranean, Greece, Turkey

Crew 3

Max speed 9 knots

Cruising speed 8 knots

Fuel consumption

40 L/H

Type of cabins

5 (5 x Double Cabins)