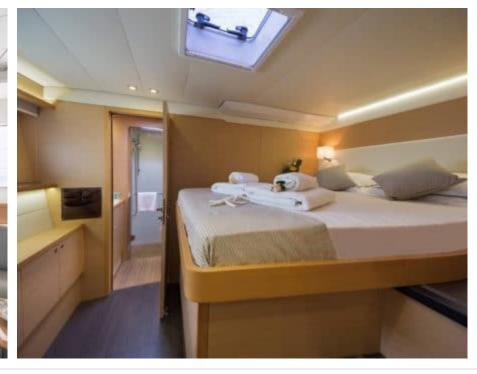

Cabins **5** 



Crew **3** 



### S/Y SELENE



























Features



## EXTERIOR DESIGN





























## INTERIOR DESIGN





Features

























# GALLERY LIFESTYLE



















### **Specifications**



Low rate per day

3 500 €



High rate per day

4 750 €



Summer low rate per week

21 000 €



Summer high rate per week

28 500 €



Winter low rate per week

21 000 €



Winter high rate per week

21 000 €



Builder

Lagoon



Year built

2015



Year refit

2018



Length

18.9 m



**Guests Cruising** 

10



Cabins

5

Winter Cruising Area(s)

East Mediterranean, Greece, Turkey

Summer Cruising Area(s)
East Mediterranean, Greece, Turkey

Crew 3

Max speed 9 knots

Cruising speed 8 knots

Fuel consumption

40 L/H

Type of cabins

5 (5 x Double Cabins)