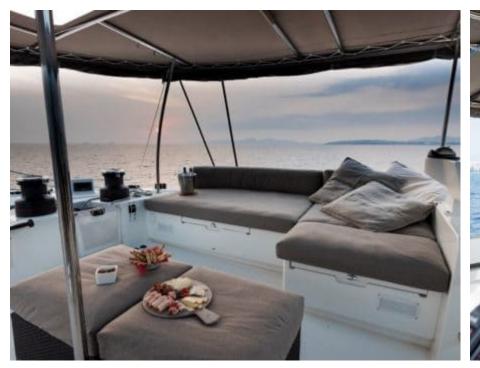

Cabins **5** 



Crew **3** 



### S/Y SELENE



























Features



## EXTERIOR DESIGN





























## INTERIOR DESIGN





Features

























# GALLERY LIFESTYLE



















### **Specifications**



Low rate per day

3 500 €



High rate per day

4 750 €



Summer low rate per week

21 000 €



Summer high rate per week

28 500 €



Winter low rate per week

21 000 €



Winter high rate per week

21 000 €



Builder

Lagoon



Year built

2015



Year refit

2018



Length

18.9 m



**Guests Cruising** 

10



Cabins

5

Winter Cruising Area(s)

East Mediterranean, Greece, Turkey

Summer Cruising Area(s)
East Mediterranean, Greece, Turkey

Crew 3

Max speed 9 knots

Cruising speed 8 knots

Fuel consumption

40 L/H

Type of cabins

5 (5 x Double Cabins)