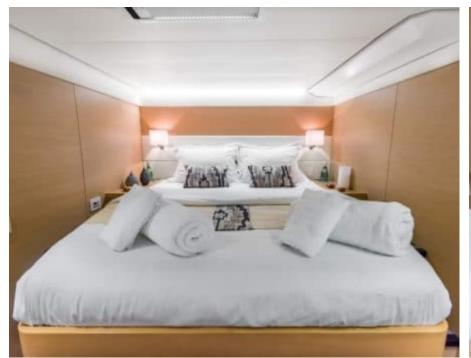

Cabins **5** 



Crew **3** 



### S/Y SELENE



























Features



## EXTERIOR DESIGN





























## INTERIOR DESIGN





Features

























# GALLERY LIFESTYLE



















### **Specifications**



Low rate per day

3 500 €



High rate per day

4 750 €



Summer low rate per week

21 000 €



Summer high rate per week

28 500 €



Winter low rate per week

21 000 €



Winter high rate per week

21 000 €



Builder

Lagoon



Year built

2015



Year refit

2018



Length

18.9 m



**Guests Cruising** 

10



Cabins

5

Winter Cruising Area(s)

East Mediterranean, Greece, Turkey

Summer Cruising Area(s)
East Mediterranean, Greece, Turkey

Crew 3

Max speed 9 knots

Cruising speed 8 knots

Fuel consumption

40 L/H

Type of cabins

5 (5 x Double Cabins)