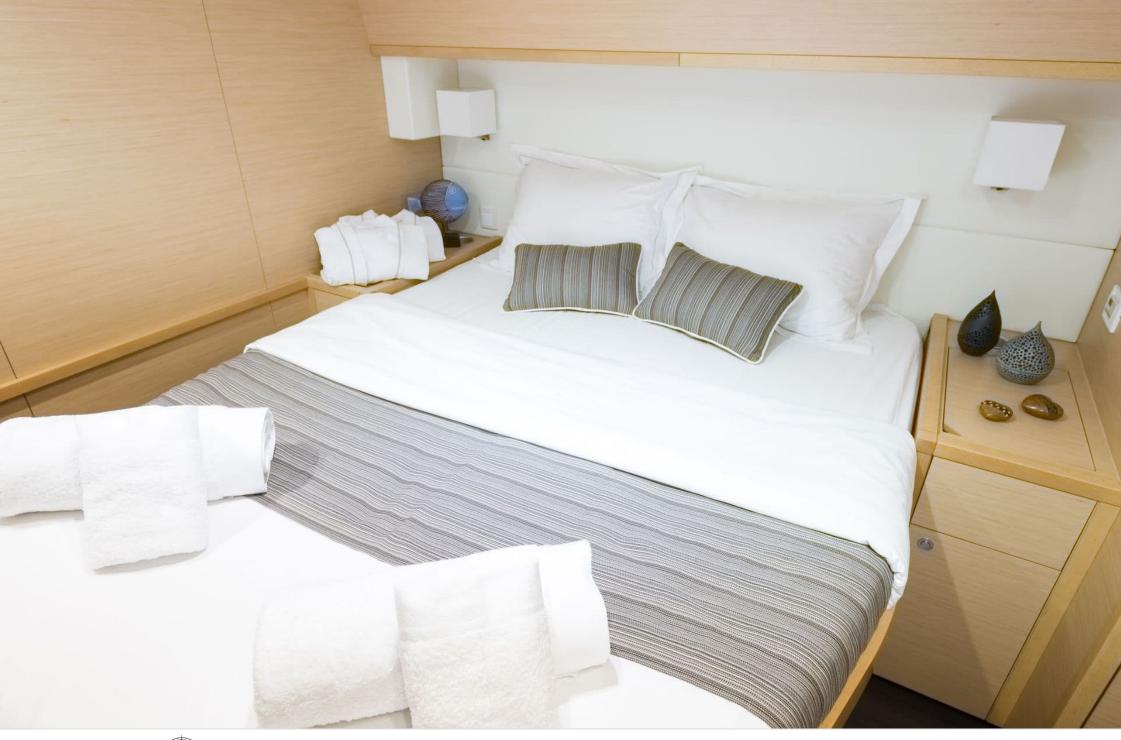

Cabins **5** 



Crew **3** 



### S/Y SELENE



























Features



## EXTERIOR DESIGN





























## INTERIOR DESIGN





Features

























# GALLERY LIFESTYLE



















### **Specifications**



Low rate per day

3 500 €



High rate per day

4 750 €



Summer low rate per week

21 000 €



Summer high rate per week

28 500 €



Winter low rate per week

21 000 €



Winter high rate per week

21 000 €



Builder

Lagoon



Year built

2015



Year refit

2018



Length

18.9 m



**Guests Cruising** 

10



Cabins

5

Winter Cruising Area(s)

East Mediterranean, Greece, Turkey

Summer Cruising Area(s)
East Mediterranean, Greece, Turkey

Crew 3

Max speed 9 knots

Cruising speed 8 knots

Fuel consumption

40 L/H

Type of cabins

5 (5 x Double Cabins)