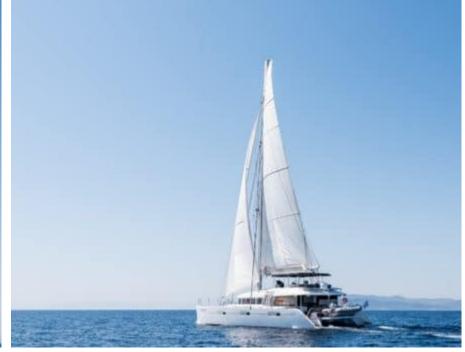

Cabins **5** 



Crew **3** 



### S/Y SELENE



























Features



## EXTERIOR DESIGN





























## INTERIOR DESIGN





Features

























# GALLERY LIFESTYLE



















### **Specifications**



Low rate per day

3 500 €



High rate per day

4 750 €



Summer low rate per week

21 000 €



Summer high rate per week

28 500 €



Winter low rate per week

21 000 €



Winter high rate per week

21 000 €



Builder

Lagoon



Year built

2015



Year refit

2018



Length

18.9 m



**Guests Cruising** 

10



Cabins

5

Winter Cruising Area(s)

East Mediterranean, Greece, Turkey

Summer Cruising Area(s)
East Mediterranean, Greece, Turkey

Crew 3

Max speed 9 knots

Cruising speed 8 knots

Fuel consumption

40 L/H

Type of cabins

5 (5 x Double Cabins)