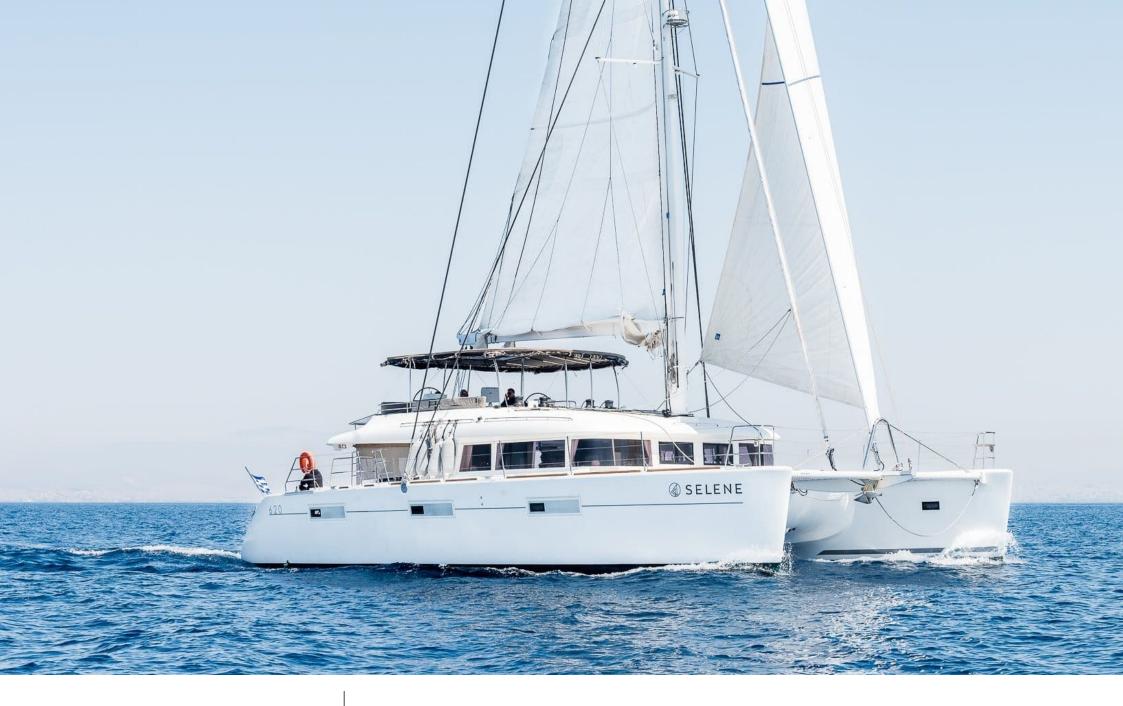

### S/Y SELENE

Features

## EXTERIOR DESIGN

2015

Year refit

2018

Length

18.9 m

**Guests Cruising** 

10

Cabins