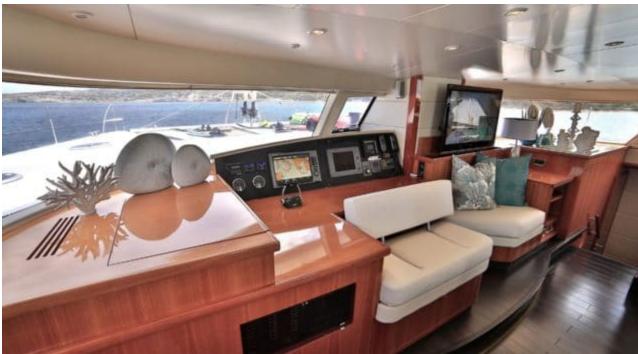

S/Y WORLD'S END







Gues



Cabins **5** 

ins {



# S/Y WORLD'S **END**





























### **EXTERIOR DESIGN**



































# INTERIOR DESIGN









































# GALLERY LIFESTYLE



















### **Specifications**



Low rate per day

3 170 €



High rate per day

4 500 €



Summer low rate per week

19 000 €



Summer high rate per week

27 000 €



Winter low rate per week

19 000 €



Winter high rate per week

27 000 €



Builder

Fontaine Pajot



Year built

2011



Year refit

2016



Length

19.8 m



**Guests Cruising** 

10



Cabins

5

Winter Cruising Area(s)

East Mediterranean, Greece, Turkey

Summer Cruising Area(s)
East Mediterranean, Greece, Turkey

Crew

Max speed 11 knots

Cruising speed 9 knots

Fuel consumption

27 L/H

Type of cabins

5 (4 x Double Cabins, 1 x Twin Cabins)