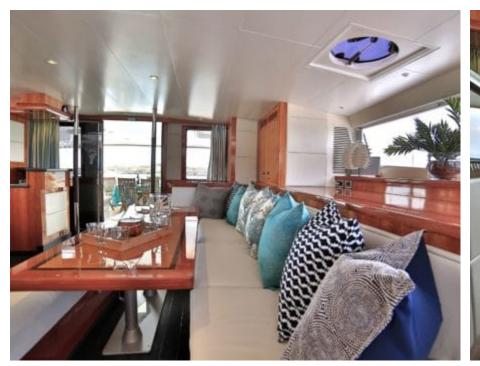

S/Y WORLD'S END







Gues



Cabins **5** 

ins {



# S/Y WORLD'S **END**





























### **EXTERIOR DESIGN**



































# INTERIOR DESIGN









































# GALLERY LIFESTYLE



















### **Specifications**



Low rate per day

3 170 €



High rate per day

4 500 €



Summer low rate per week

19 000 €



Summer high rate per week

27 000 €



Winter low rate per week

19 000 €



Winter high rate per week

27 000 €



Builder

Fontaine Pajot



Year built

2011



Year refit

2016



Length

19.8 m



**Guests Cruising** 

10



Cabins

5

Winter Cruising Area(s)

East Mediterranean, Greece, Turkey

Summer Cruising Area(s)
East Mediterranean, Greece, Turkey

Crew

Max speed 11 knots

Cruising speed 9 knots

Fuel consumption

27 L/H

Type of cabins

5 (4 x Double Cabins, 1 x Twin Cabins)