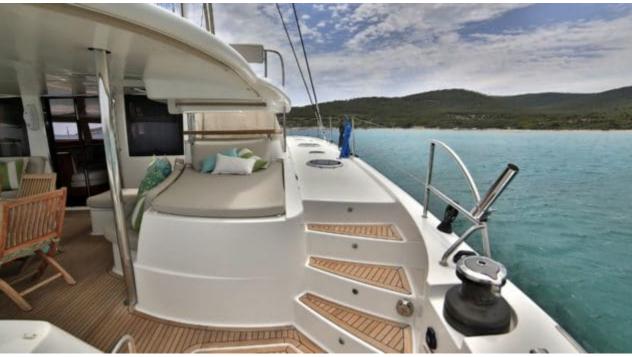

S/Y WORLD'S END







Gues



Cabins **5** 

ins {



# S/Y WORLD'S **END**





























### **EXTERIOR DESIGN**



































# INTERIOR DESIGN









































# GALLERY LIFESTYLE



















### **Specifications**



Low rate per day

3 170 €



High rate per day

4 500 €



Summer low rate per week

19 000 €



Summer high rate per week

27 000 €



Winter low rate per week

19 000 €



Winter high rate per week

27 000 €



Builder

Fontaine Pajot



Year built

2011



Year refit

2016



Length

19.8 m



**Guests Cruising** 

10



Cabins

5

Winter Cruising Area(s)

East Mediterranean, Greece, Turkey

Summer Cruising Area(s)
East Mediterranean, Greece, Turkey

Crew

Max speed 11 knots

Cruising speed 9 knots

Fuel consumption

27 L/H

Type of cabins

5 (4 x Double Cabins, 1 x Twin Cabins)