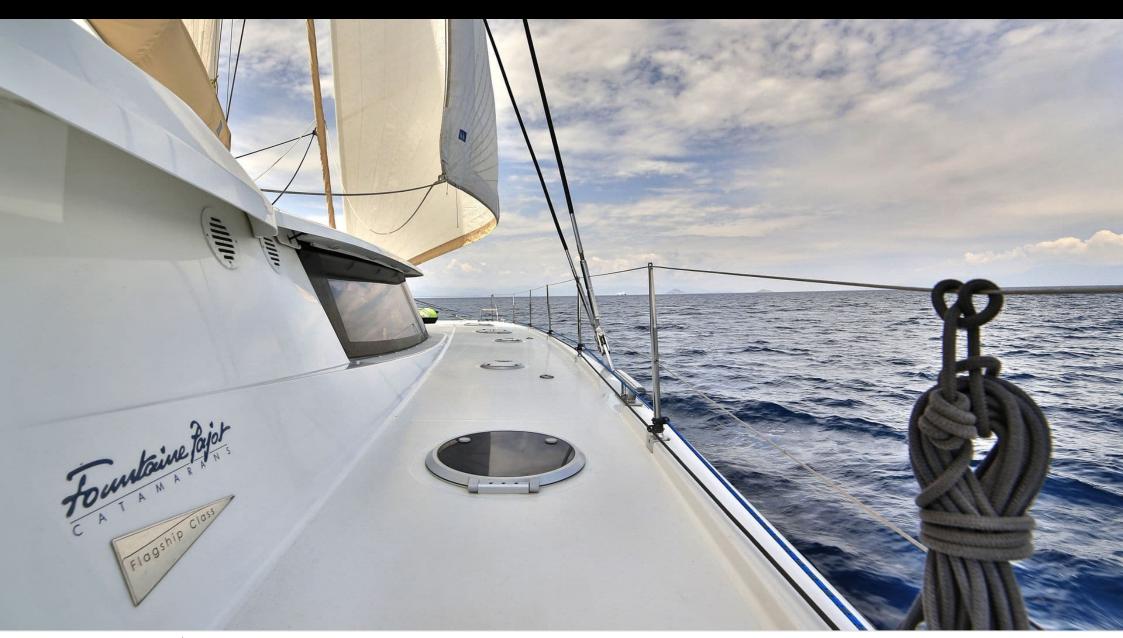

S/Y WORLD'S END







Gues



Cabins **5** 

ins {



# S/Y WORLD'S **END**





























### **EXTERIOR DESIGN**



































# INTERIOR DESIGN









































# GALLERY LIFESTYLE



















### **Specifications**



Low rate per day

3 170 €



High rate per day

4 500 €



Summer low rate per week

19 000 €



Summer high rate per week

27 000 €



Winter low rate per week

19 000 €



Winter high rate per week

27 000 €



Builder

Fontaine Pajot



Year built

2011



Year refit

2016



Length

19.8 m



**Guests Cruising** 

10



Cabins

5

Winter Cruising Area(s)

East Mediterranean, Greece, Turkey

Summer Cruising Area(s)
East Mediterranean, Greece, Turkey

Crew

Max speed 11 knots

Cruising speed 9 knots

Fuel consumption

27 L/H

Type of cabins

5 (4 x Double Cabins, 1 x Twin Cabins)