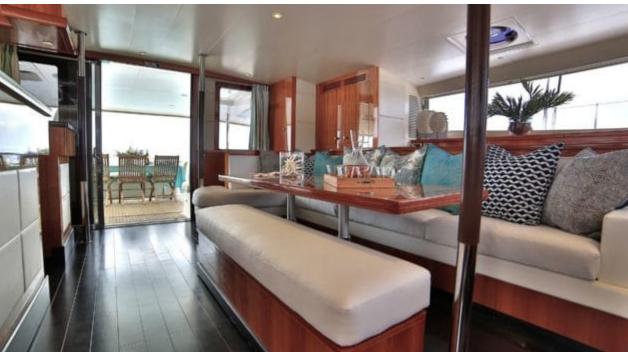

S/Y WORLD'S END







Gues



Cabins **5** 

ins {



# S/Y WORLD'S **END**





























### **EXTERIOR DESIGN**



































# INTERIOR DESIGN









































# GALLERY LIFESTYLE



















### **Specifications**



Low rate per day

3 170 €



High rate per day

4 500 €



Summer low rate per week

19 000 €



Summer high rate per week

27 000 €



Winter low rate per week

19 000 €



Winter high rate per week

27 000 €



Builder

Fontaine Pajot



Year built

2011



Year refit

2016



Length

19.8 m



**Guests Cruising** 

10



Cabins

5

Winter Cruising Area(s)

East Mediterranean, Greece, Turkey

Summer Cruising Area(s)
East Mediterranean, Greece, Turkey

Crew

Max speed 11 knots

Cruising speed 9 knots

Fuel consumption

27 L/H

Type of cabins

5 (4 x Double Cabins, 1 x Twin Cabins)