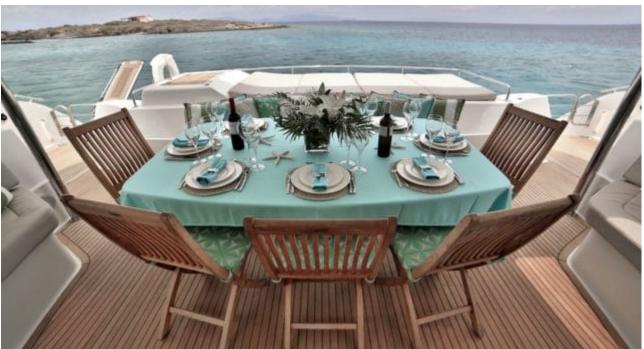

S/Y WORLD'S END







Gues



Cabins **5** 

ins {



# S/Y WORLD'S **END**





























### **EXTERIOR DESIGN**



































# INTERIOR DESIGN









































# GALLERY LIFESTYLE



















### **Specifications**



Low rate per day

3 170 €



High rate per day

4 500 €



Summer low rate per week

19 000 €



Summer high rate per week

27 000 €



Winter low rate per week

19 000 €



Winter high rate per week

27 000 €



Builder

Fontaine Pajot



Year built

2011



Year refit

2016



Length

19.8 m



**Guests Cruising** 

10



Cabins

5

Winter Cruising Area(s)

East Mediterranean, Greece, Turkey

Summer Cruising Area(s)
East Mediterranean, Greece, Turkey

Crew

Max speed 11 knots

Cruising speed 9 knots

Fuel consumption

27 L/H

Type of cabins

5 (4 x Double Cabins, 1 x Twin Cabins)