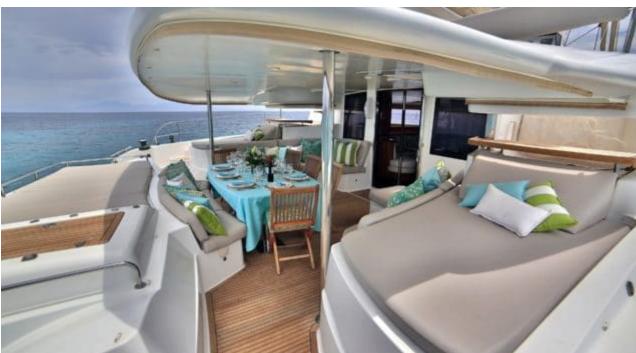

S/Y WORLD'S END







Gues



Cabins **5** 

ins {



# S/Y WORLD'S **END**





























### **EXTERIOR DESIGN**



































# INTERIOR DESIGN









































# GALLERY LIFESTYLE



















### **Specifications**



Low rate per day

3 170 €



High rate per day

4 500 €



Summer low rate per week

19 000 €



Summer high rate per week

27 000 €



Winter low rate per week

19 000 €



Winter high rate per week

27 000 €



Builder

Fontaine Pajot



Year built

2011



Year refit

2016



Length

19.8 m



**Guests Cruising** 

10



Cabins

5

Winter Cruising Area(s)

East Mediterranean, Greece, Turkey

Summer Cruising Area(s)
East Mediterranean, Greece, Turkey

Crew

Max speed 11 knots

Cruising speed 9 knots

Fuel consumption

27 L/H

Type of cabins

5 (4 x Double Cabins, 1 x Twin Cabins)