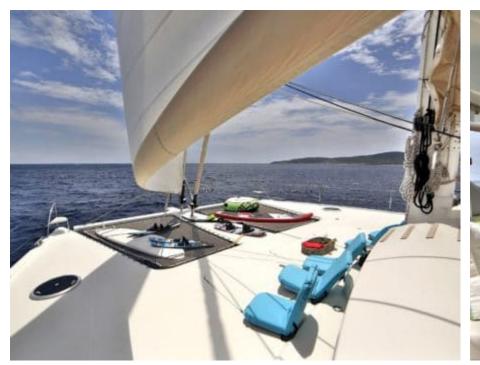

S/Y WORLD'S END







Gues



Cabins **5** 

ins {



# S/Y WORLD'S **END**





























### **EXTERIOR DESIGN**



































# INTERIOR DESIGN









































# GALLERY LIFESTYLE



















### **Specifications**



Low rate per day

3 170 €



High rate per day

4 500 €



Summer low rate per week

19 000 €



Summer high rate per week

27 000 €



Winter low rate per week

19 000 €



Winter high rate per week

27 000 €



Builder

Fontaine Pajot



Year built

2011



Year refit

2016



Length

19.8 m



**Guests Cruising** 

10



Cabins

5

Winter Cruising Area(s)

East Mediterranean, Greece, Turkey

Summer Cruising Area(s)
East Mediterranean, Greece, Turkey

Crew

Max speed 11 knots

Cruising speed 9 knots

Fuel consumption

27 L/H

Type of cabins

5 (4 x Double Cabins, 1 x Twin Cabins)