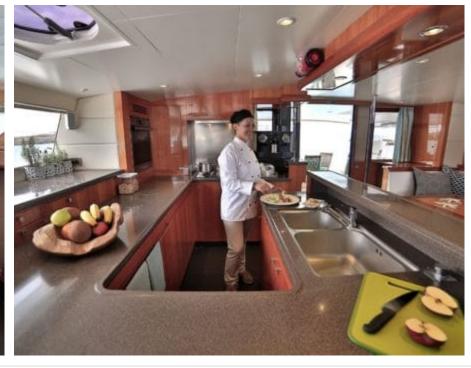

S/Y WORLD'S END







Gues



Cabins **5** 

ins {



# S/Y WORLD'S **END**





























### **EXTERIOR DESIGN**



































# INTERIOR DESIGN









































# GALLERY LIFESTYLE



















### **Specifications**



Low rate per day

3 170 €



High rate per day

4 500 €



Summer low rate per week

19 000 €



Summer high rate per week

27 000 €



Winter low rate per week

19 000 €



Winter high rate per week

27 000 €



Builder

Fontaine Pajot



Year built

2011



Year refit

2016



Length

19.8 m



**Guests Cruising** 

10



Cabins

5

Winter Cruising Area(s)

East Mediterranean, Greece, Turkey

Summer Cruising Area(s)
East Mediterranean, Greece, Turkey

Crew

Max speed 11 knots

Cruising speed 9 knots

Fuel consumption

27 L/H

Type of cabins

5 (4 x Double Cabins, 1 x Twin Cabins)