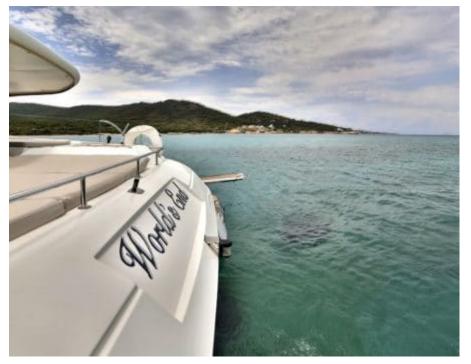

S/Y WORLD'S END







Gues



Cabins **5** 

ins {



# S/Y WORLD'S **END**





























### **EXTERIOR DESIGN**



































# INTERIOR DESIGN









































# GALLERY LIFESTYLE



















### **Specifications**



Low rate per day

3 170 €



High rate per day

4 500 €



Summer low rate per week

19 000 €



Summer high rate per week

27 000 €



Winter low rate per week

19 000 €



Winter high rate per week

27 000 €



Builder

Fontaine Pajot



Year built

2011



Year refit

2016



Length

19.8 m



**Guests Cruising** 

10



Cabins

5

Winter Cruising Area(s)

East Mediterranean, Greece, Turkey

Summer Cruising Area(s)
East Mediterranean, Greece, Turkey

Crew

Max speed 11 knots

Cruising speed 9 knots

Fuel consumption

27 L/H

Type of cabins

5 (4 x Double Cabins, 1 x Twin Cabins)