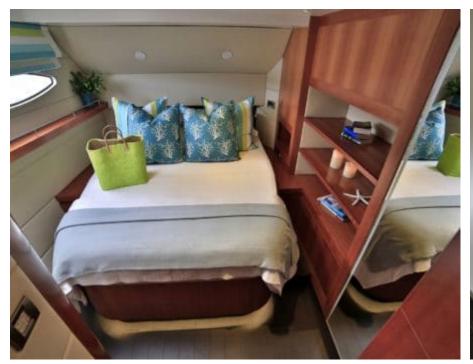

S/Y WORLD'S END







Gues



Cabins **5** 

ins {



# S/Y WORLD'S **END**





























### **EXTERIOR DESIGN**



































# INTERIOR DESIGN









































# GALLERY LIFESTYLE



















### **Specifications**



Low rate per day

3 170 €



High rate per day

4 500 €



Summer low rate per week

19 000 €



Summer high rate per week

27 000 €



Winter low rate per week

19 000 €



Winter high rate per week

27 000 €



Builder

Fontaine Pajot



Year built

2011



Year refit

2016



Length

19.8 m



**Guests Cruising** 

10



Cabins

5

Winter Cruising Area(s)

East Mediterranean, Greece, Turkey

Summer Cruising Area(s)
East Mediterranean, Greece, Turkey

Crew

Max speed 11 knots

Cruising speed 9 knots

Fuel consumption

27 L/H

Type of cabins

5 (4 x Double Cabins, 1 x Twin Cabins)