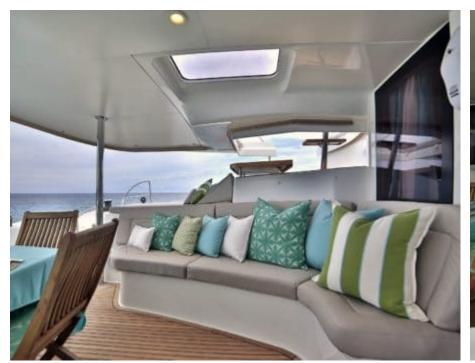

S/Y WORLD'S END







Gues



Cabins **5** 

ins {



# S/Y WORLD'S **END**





























### **EXTERIOR DESIGN**



































# INTERIOR DESIGN









































# GALLERY LIFESTYLE



















### **Specifications**



Low rate per day

3 170 €



High rate per day

4 500 €



Summer low rate per week

19 000 €



Summer high rate per week

27 000 €



Winter low rate per week

19 000 €



Winter high rate per week

27 000 €



Builder

Fontaine Pajot



Year built

2011



Year refit

2016



Length

19.8 m



**Guests Cruising** 

10



Cabins

5

Winter Cruising Area(s)

East Mediterranean, Greece, Turkey

Summer Cruising Area(s)
East Mediterranean, Greece, Turkey

Crew

Max speed 11 knots

Cruising speed 9 knots

Fuel consumption

27 L/H

Type of cabins

5 (4 x Double Cabins, 1 x Twin Cabins)