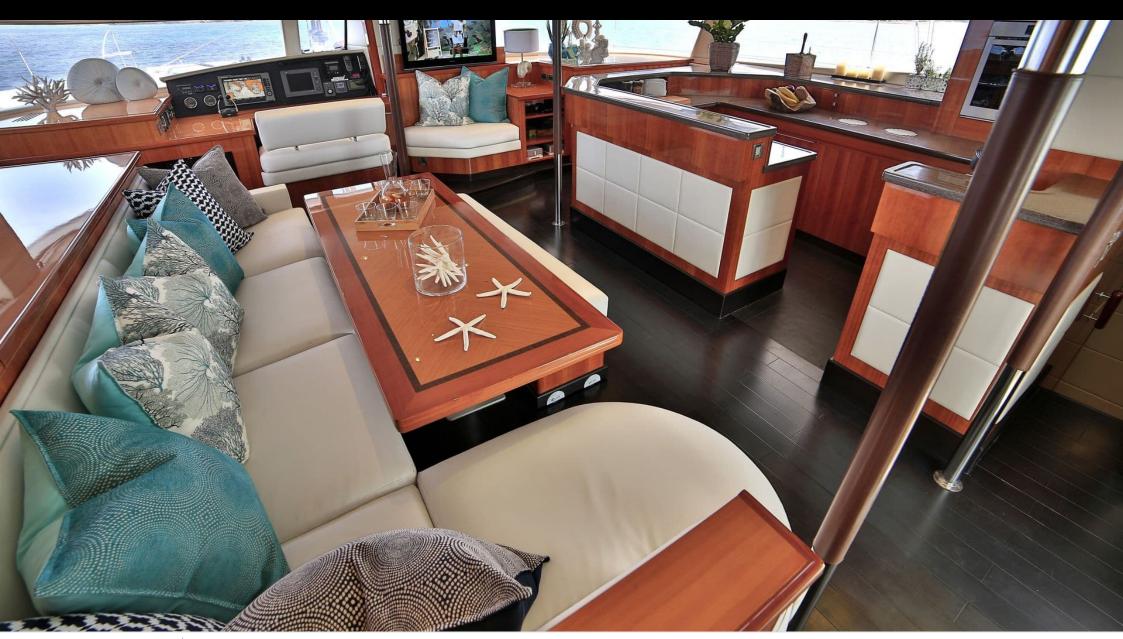

S/Y WORLD'S END







Gues



Cabins **5** 

ins {



# S/Y WORLD'S **END**





























### **EXTERIOR DESIGN**



































# INTERIOR DESIGN









































# GALLERY LIFESTYLE



















### **Specifications**



Low rate per day

3 170 €



High rate per day

4 500 €



Summer low rate per week

19 000 €



Summer high rate per week

27 000 €



Winter low rate per week

19 000 €



Winter high rate per week

27 000 €



Builder

Fontaine Pajot



Year built

2011



Year refit

2016



Length

19.8 m



**Guests Cruising** 

10



Cabins

5

Winter Cruising Area(s)

East Mediterranean, Greece, Turkey

Summer Cruising Area(s)
East Mediterranean, Greece, Turkey

Crew

Max speed 11 knots

Cruising speed 9 knots

Fuel consumption

27 L/H

Type of cabins

5 (4 x Double Cabins, 1 x Twin Cabins)