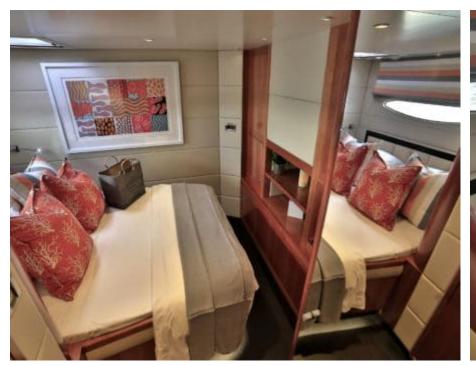

S/Y WORLD'S END







Gues



Cabins **5** 

ins {



# S/Y WORLD'S **END**





























### **EXTERIOR DESIGN**



































# INTERIOR DESIGN









































# GALLERY LIFESTYLE



















### **Specifications**



Low rate per day

3 170 €



High rate per day

4 500 €



Summer low rate per week

19 000 €



Summer high rate per week

27 000 €



Winter low rate per week

19 000 €



Winter high rate per week

27 000 €



Builder

Fontaine Pajot



Year built

2011



Year refit

2016



Length

19.8 m



**Guests Cruising** 

10



Cabins

5

Winter Cruising Area(s)

East Mediterranean, Greece, Turkey

Summer Cruising Area(s)
East Mediterranean, Greece, Turkey

Crew

Max speed 11 knots

Cruising speed 9 knots

Fuel consumption

27 L/H

Type of cabins

5 (4 x Double Cabins, 1 x Twin Cabins)