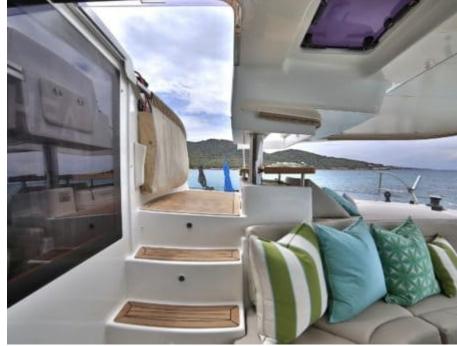

S/Y WORLD'S END







Gues



Cabins **5** 

ins {



# S/Y WORLD'S **END**





























### **EXTERIOR DESIGN**



































# INTERIOR DESIGN









































# GALLERY LIFESTYLE



















### **Specifications**



Low rate per day

3 170 €



High rate per day

4 500 €



Summer low rate per week

19 000 €



Summer high rate per week

27 000 €



Winter low rate per week

19 000 €



Winter high rate per week

27 000 €



Builder

Fontaine Pajot



Year built

2011



Year refit

2016



Length

19.8 m



**Guests Cruising** 

10



Cabins

5

Winter Cruising Area(s)

East Mediterranean, Greece, Turkey

Summer Cruising Area(s)
East Mediterranean, Greece, Turkey

Crew

Max speed 11 knots

Cruising speed 9 knots

Fuel consumption

27 L/H

Type of cabins

5 (4 x Double Cabins, 1 x Twin Cabins)