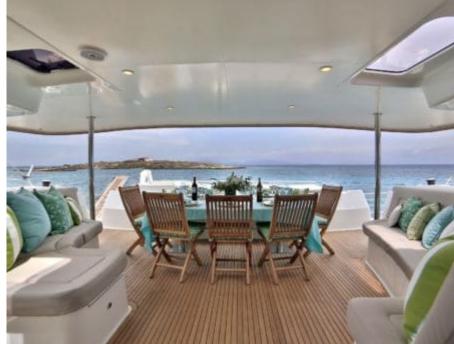

S/Y WORLD'S END







Gues



Cabins **5** 

ins {



# S/Y WORLD'S **END**





























### **EXTERIOR DESIGN**



































# INTERIOR DESIGN









































# GALLERY LIFESTYLE



















### **Specifications**



Low rate per day

3 170 €



High rate per day

4 500 €



Summer low rate per week

19 000 €



Summer high rate per week

27 000 €



Winter low rate per week

19 000 €



Winter high rate per week

27 000 €



Builder

Fontaine Pajot



Year built

2011



Year refit

2016



Length

19.8 m



**Guests Cruising** 

10



Cabins

5

Winter Cruising Area(s)

East Mediterranean, Greece, Turkey

Summer Cruising Area(s)
East Mediterranean, Greece, Turkey

Crew

Max speed 11 knots

Cruising speed 9 knots

Fuel consumption

27 L/H

Type of cabins

5 (4 x Double Cabins, 1 x Twin Cabins)