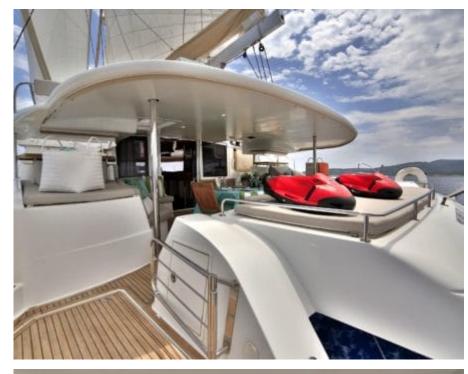

S/Y WORLD'S END







Gues



Cabins **5** 

ins {



# S/Y WORLD'S **END**





























### **EXTERIOR DESIGN**



































# INTERIOR DESIGN









































# GALLERY LIFESTYLE



















### **Specifications**



Low rate per day

3 170 €



High rate per day

4 500 €



Summer low rate per week

19 000 €



Summer high rate per week

27 000 €



Winter low rate per week

19 000 €



Winter high rate per week

27 000 €



Builder

Fontaine Pajot



Year built

2011



Year refit

2016



Length

19.8 m



**Guests Cruising** 

10



Cabins

5

Winter Cruising Area(s)

East Mediterranean, Greece, Turkey

Summer Cruising Area(s)
East Mediterranean, Greece, Turkey

Crew

Max speed 11 knots

Cruising speed 9 knots

Fuel consumption

27 L/H

Type of cabins

5 (4 x Double Cabins, 1 x Twin Cabins)