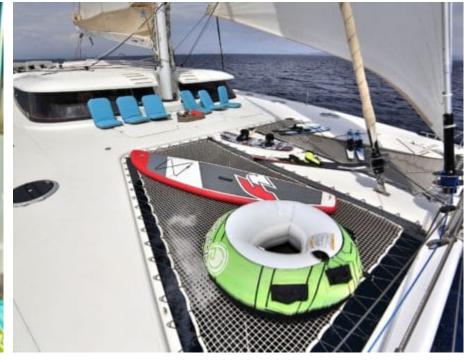

S/Y WORLD'S END







Gues



Cabins **5** 

ins {



# S/Y WORLD'S **END**





























### **EXTERIOR DESIGN**



































# INTERIOR DESIGN









































# GALLERY LIFESTYLE



















### **Specifications**



Low rate per day

3 170 €



High rate per day

4 500 €



Summer low rate per week

19 000 €



Summer high rate per week

27 000 €



Winter low rate per week

19 000 €



Winter high rate per week

27 000 €



Builder

Fontaine Pajot



Year built

2011



Year refit

2016



Length

19.8 m



**Guests Cruising** 

10



Cabins

5

Winter Cruising Area(s)

East Mediterranean, Greece, Turkey

Summer Cruising Area(s)
East Mediterranean, Greece, Turkey

Crew

Max speed 11 knots

Cruising speed 9 knots

Fuel consumption

27 L/H

Type of cabins

5 (4 x Double Cabins, 1 x Twin Cabins)