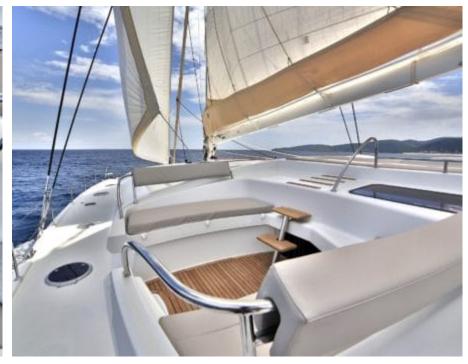

S/Y WORLD'S END







Gues



Cabins **5** 

ins {



# S/Y WORLD'S **END**





























### **EXTERIOR DESIGN**



































# INTERIOR DESIGN









































# GALLERY LIFESTYLE



















### **Specifications**



Low rate per day

3 170 €



High rate per day

4 500 €



Summer low rate per week

19 000 €



Summer high rate per week

27 000 €



Winter low rate per week

19 000 €



Winter high rate per week

27 000 €



Builder

Fontaine Pajot



Year built

2011



Year refit

2016



Length

19.8 m



**Guests Cruising** 

10



Cabins

5

Winter Cruising Area(s)

East Mediterranean, Greece, Turkey

Summer Cruising Area(s)
East Mediterranean, Greece, Turkey

Crew

Max speed 11 knots

Cruising speed 9 knots

Fuel consumption

27 L/H

Type of cabins

5 (4 x Double Cabins, 1 x Twin Cabins)