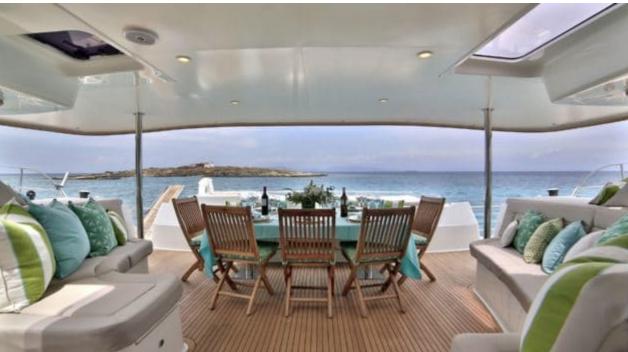

S/Y WORLD'S END







Gues



Cabins **5** 

ins {



# S/Y WORLD'S **END**





























### **EXTERIOR DESIGN**



































# INTERIOR DESIGN









































# GALLERY LIFESTYLE



















### **Specifications**



Low rate per day

3 170 €



High rate per day

4 500 €



Summer low rate per week

19 000 €



Summer high rate per week

27 000 €



Winter low rate per week

19 000 €



Winter high rate per week

27 000 €



Builder

Fontaine Pajot



Year built

2011



Year refit

2016



Length

19.8 m



**Guests Cruising** 

10



Cabins

5

Winter Cruising Area(s)

East Mediterranean, Greece, Turkey

Summer Cruising Area(s)
East Mediterranean, Greece, Turkey

Crew

Max speed 11 knots

Cruising speed 9 knots

Fuel consumption

27 L/H

Type of cabins

5 (4 x Double Cabins, 1 x Twin Cabins)