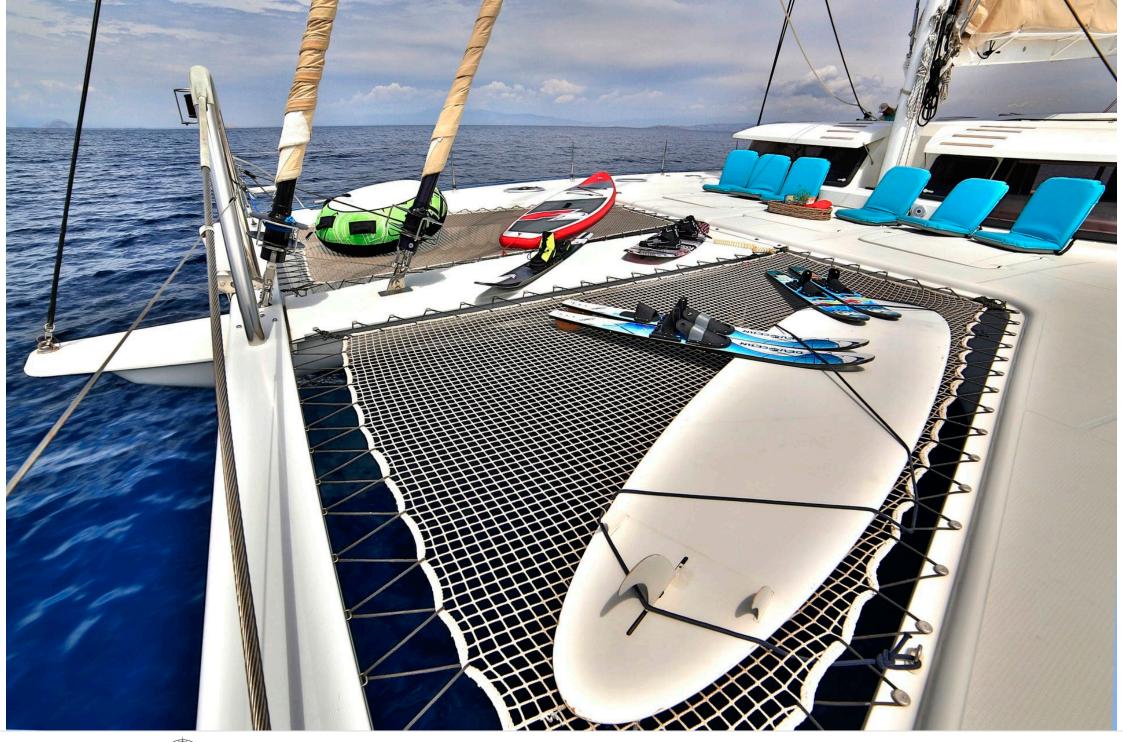

S/Y WORLD'S END







Gues



Cabins **5** 

ins {



# S/Y WORLD'S **END**





























### **EXTERIOR DESIGN**



































# INTERIOR DESIGN









































# GALLERY LIFESTYLE



















### **Specifications**



Low rate per day

3 170 €



High rate per day

4 500 €



Summer low rate per week

19 000 €



Summer high rate per week

27 000 €



Winter low rate per week

19 000 €



Winter high rate per week

27 000 €



Builder

Fontaine Pajot



Year built

2011



Year refit

2016



Length

19.8 m



**Guests Cruising** 

10



Cabins

5

Winter Cruising Area(s)

East Mediterranean, Greece, Turkey

Summer Cruising Area(s)
East Mediterranean, Greece, Turkey

Crew

Max speed 11 knots

Cruising speed 9 knots

Fuel consumption

27 L/H

Type of cabins

5 (4 x Double Cabins, 1 x Twin Cabins)