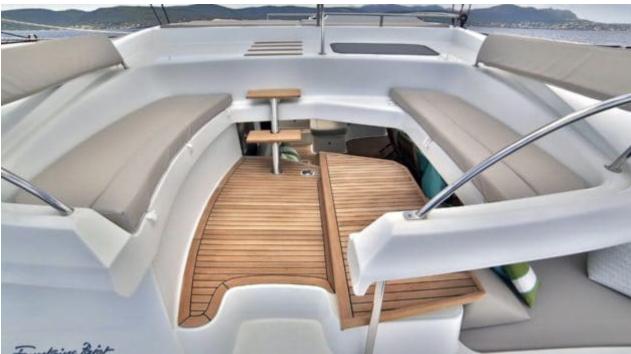

S/Y WORLD'S END







Gues



Cabins **5** 

ins {



# S/Y WORLD'S **END**





























### **EXTERIOR DESIGN**



































# INTERIOR DESIGN









































# GALLERY LIFESTYLE



















### **Specifications**



Low rate per day

3 170 €



High rate per day

4 500 €



Summer low rate per week

19 000 €



Summer high rate per week

27 000 €



Winter low rate per week

19 000 €



Winter high rate per week

27 000 €



Builder

Fontaine Pajot



Year built

2011



Year refit

2016



Length

19.8 m



**Guests Cruising** 

10



Cabins

5

Winter Cruising Area(s)

East Mediterranean, Greece, Turkey

Summer Cruising Area(s)
East Mediterranean, Greece, Turkey

Crew

Max speed 11 knots

Cruising speed 9 knots

Fuel consumption

27 L/H

Type of cabins

5 (4 x Double Cabins, 1 x Twin Cabins)