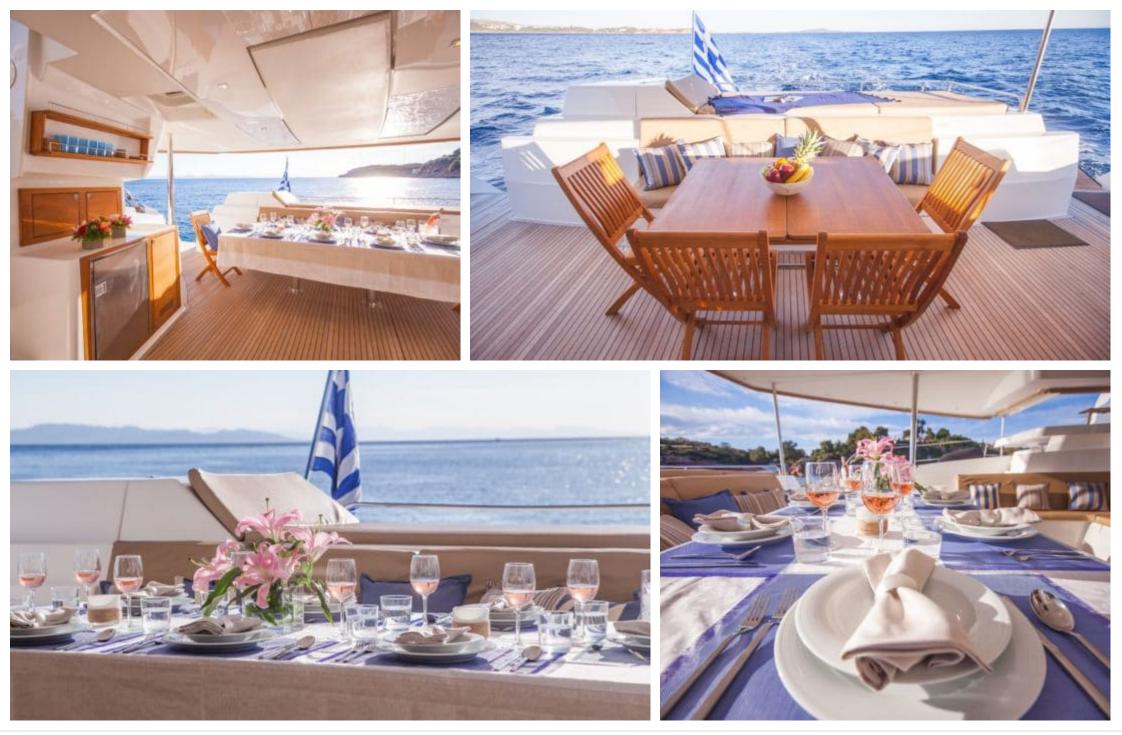

#### S/Y HIGHJINKS II

Length Guests 17.95m 58.89 ft. 10

e.....







### S/Y HIGHJINKS II













#### EXTERIOR DESIGN

















# INTERIOR DESIGN













# GALLERY LIFESTYLE













## Specifications

| Low rate per d<br>3 000 €                                     | Low rate per day<br>3 000 €          |                       |                   | High rate per day 3 850 €                                     |                    |                     |             |
|---------------------------------------------------------------|--------------------------------------|-----------------------|-------------------|---------------------------------------------------------------|--------------------|---------------------|-------------|
| € Summer low rate per week<br>18 000 €                        |                                      |                       | €                 | Summer high rate per