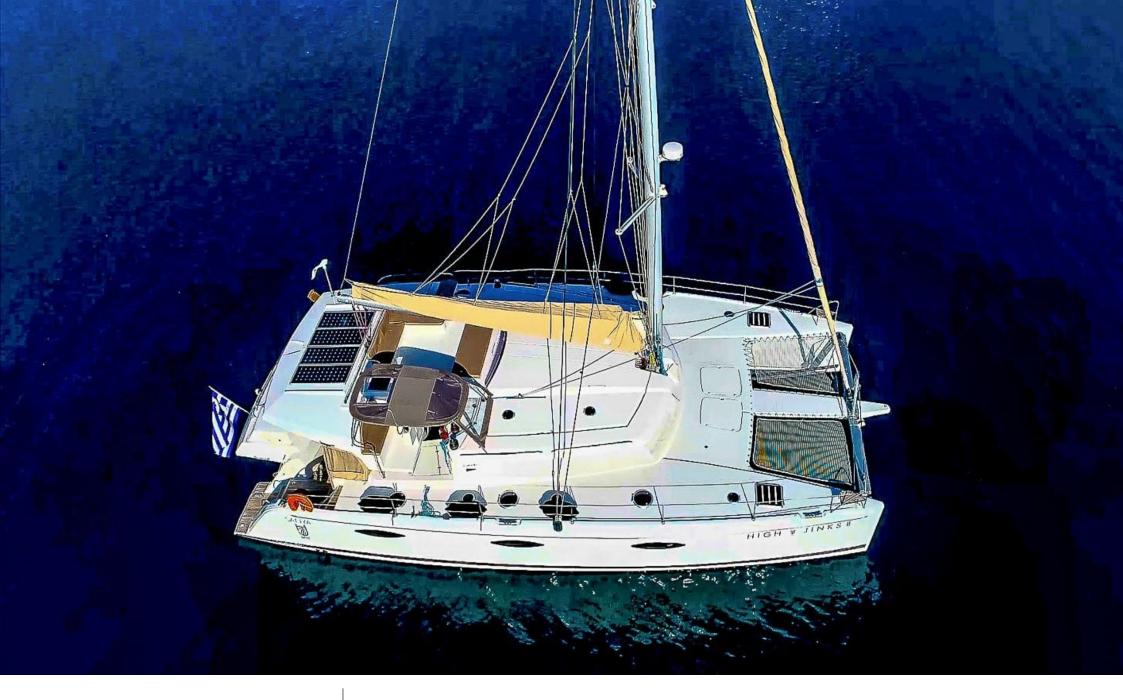

#### S/Y HIGHJINKS II

Length Guests 17.95m 58.89 ft. 10

e.....

### S/Y HIGHJINKS II

#### EXTERIOR DESIGN

## Specifications

| Low rate per d<br>3 000 €                                     | Low rate per day<br>3 000 €          |                       |                   | High rate per day 3 850 €                                     |                    |                     |             |
|---------------------------------------------------------------|--------------------------------------|-----------------------|-------------------|---------------------------------------------------------------|--------------------|---------------------|-------------|
| € Summer low rate per week<br>18 000 €                        |                                      |                       | €                 | Summer high rate per week<br>23 000 €                         |                    |                     |             |
| Winter low rate<br>18 000 €                                   | Winter low rate per week<br>18 000 € |                       |                   | Winter high rate per week<br>23 000 €                         |                    |                     |             |
| Builder<br>Fontaine Pajot                                     |                                      | <del>* *</del>        | Year buil<br>2013 | t                                                             |                    | ool                 | t           |
| Length<br>17.95 m                                             |                                      |                       |                   |                                                               | Guests Cruisi      | ng 🔼                | Cabins<br>5 |
| Winter Cruising Area(s)<br>East Mediterranean, Greece, Turkey |                                      |                       |                   | Summer Cruising Area(s)<br>East Mediterranean, Greece, Turkey |                    |                     |             |
| Crew Max speed<br>3 8 knots                                   |                                      | Cruising s<br>7 knots |                   | speed                                                         | Fuel con<br>50 L/H | l consumption<br>/H |             |
| Type of cabins<br>5 (5 x Double Cabins)                       |                                      |                       |                   |                                                               |                    |                     |             |