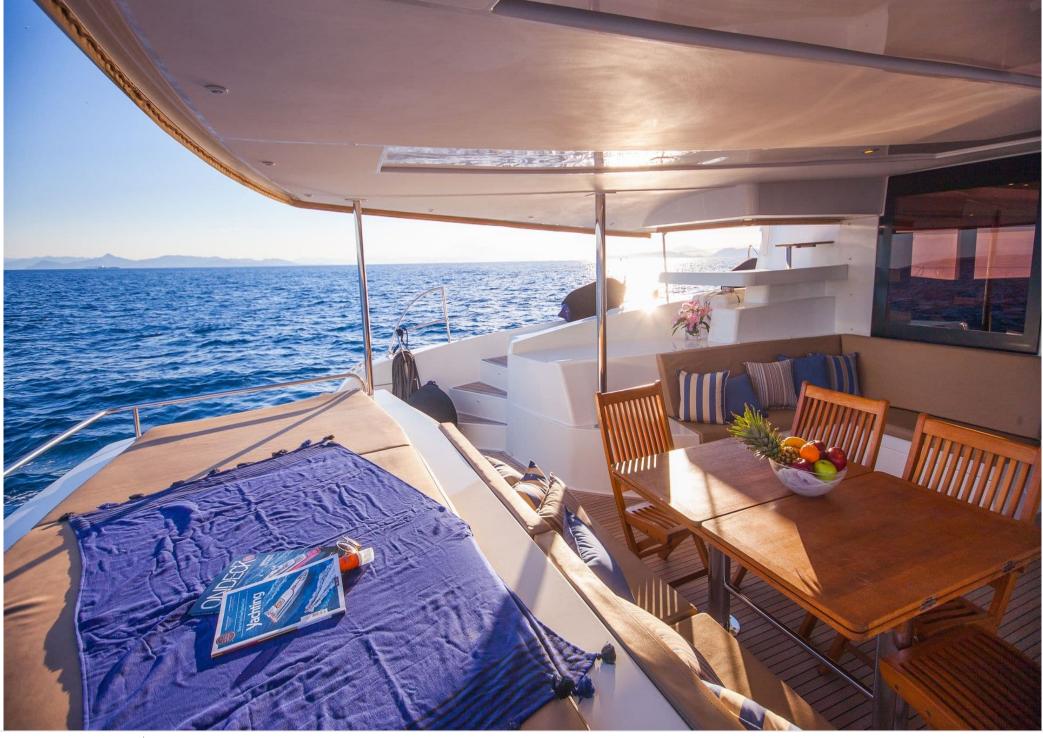

#### S/Y HIGHJINKS II

Length Guests 17.95m 58.89 ft. 10

e.....







### S/Y HIGHJINKS II













#### EXTERIOR DESIGN

















# INTERIOR DESIGN













# GALLERY LIFESTYLE













## Specifications

| Low rate per d<br>3 000 €                                     | Low rate per day<br>3 000 €          |                       |                   | High rate per day 3 850 €                                     |                    |                     |             |
|---------------------------------------------------------------|--------------------------------------|-----------------------|-------------------|---------------------------------------------------------------|--------------------|---------------------|-------------|
| € Summer low rate per week<br>18 000 €                        |                                      |                       | €                 | Summer high rate per wee