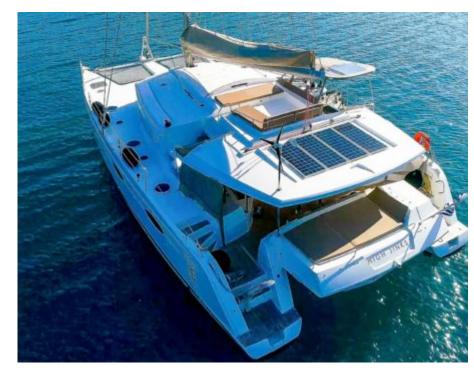

#### S/Y HIGHJINKS II

Length Guests 17.95m 58.89 ft. 10

e.....

### S/Y HIGHJINKS II

#### EXTERIOR DESIGN