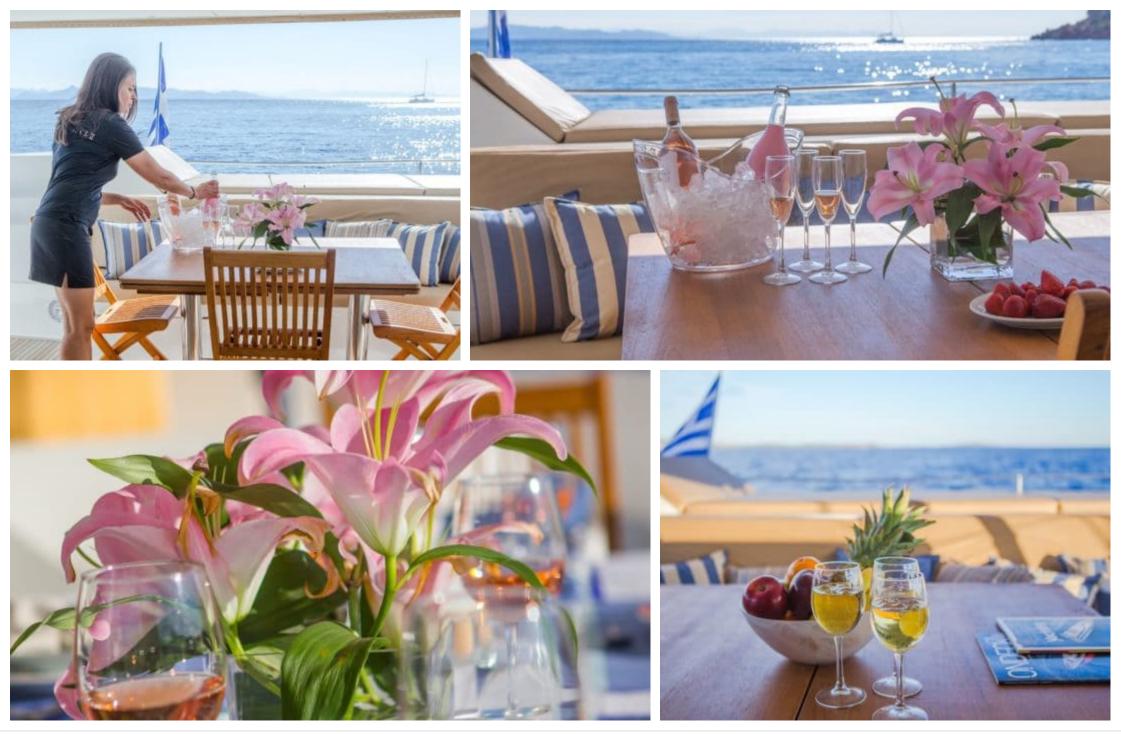

#### S/Y HIGHJINKS II

Length Guests 17.95m 58.89 ft. 10

e.....







### S/Y HIGHJINKS II













#### EXTERIOR DESIGN

















# INTERIOR DESIGN













# GALLERY LIFESTYLE













## Specifications

| Low rate per d<br>3 000 €                                     | Low rate per day<br>3 000 €          |                       |                   | High rate per day 3 850 €                                     |                    |                     |             |
|---------------------------------------------------------------|--------------------------------------|-----------------------|-------------------|---------------------------------------------------------------|--------------------|---------------------|-------------|
| € Summer low rate per week<br>18 000 €                        |                                      |                       | €                 | Summer high rate per week<br>23 000 €                         |                    |