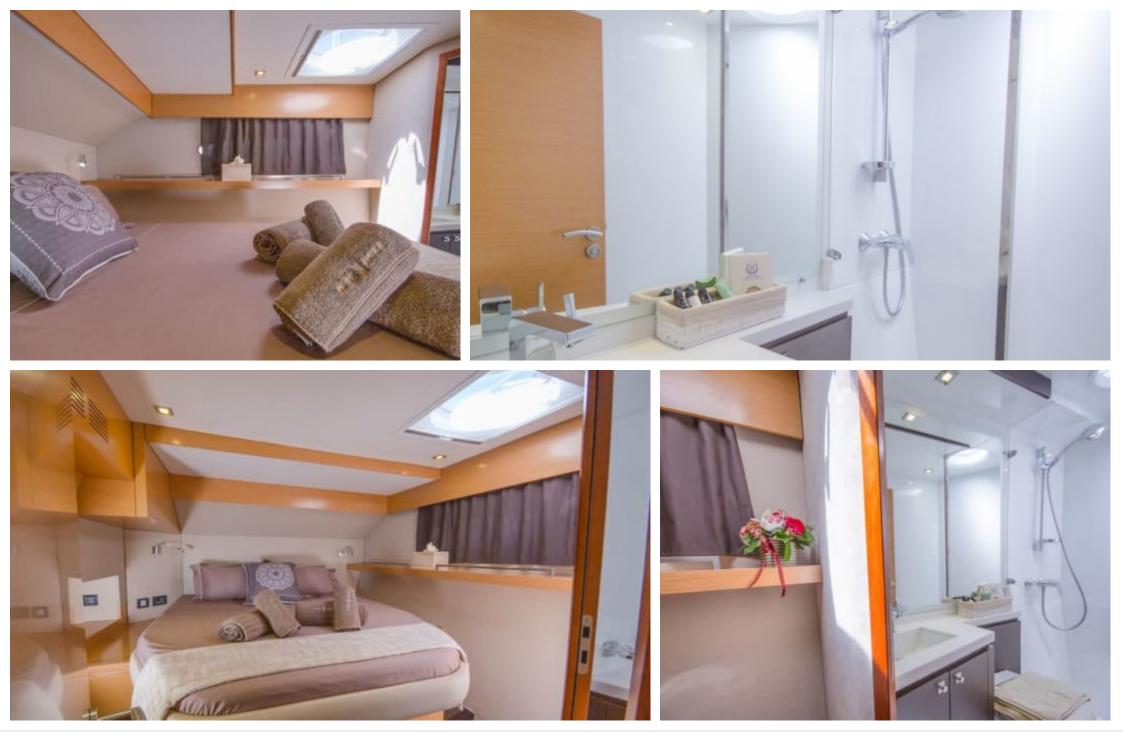

#### S/Y HIGHJINKS II

Length Guests 17.95m 58.89 ft. 10

e.....







### S/Y HIGHJINKS II













#### EXTERIOR DESIGN

















# INTERIOR DESIGN













# GALLERY LIFESTYLE













## Specifications

| Low rate per d<br>3 000 €                                     | Low rate per day<br>3 000 €          |                       |                   | High rate per day 3 850 €                                     |                    |                     |             |
|---------------------------------------------------------------|--------------------------------------|-----------------------|-------------------|---------------------------------------------------------------|--------------------|---------------------|-------------|
| € Summer low rate per week<br>18 000 €                        |                                      |                       | €                 | Summer high rate per week<br>23 000 €