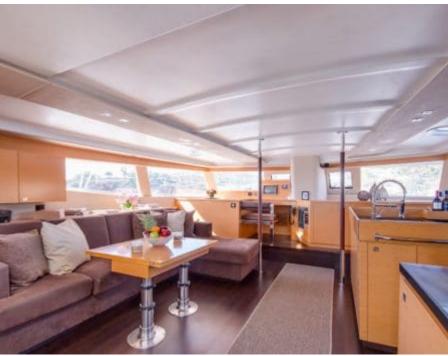

#### S/Y HIGHJINKS II

Length Guests 17.95m 58.89 ft. 10

e.....







### S/Y HIGHJINKS II













#### EXTERIOR DESIGN

















# INTERIOR DESIGN













# GALLERY LIFESTYLE













## Specifications

| Low rate per d<br>3 000 €                                     | Low rate per day<br>3 000 €          |                       |                   | High rate per day 3 850 €                                     |                    |                     |             |
|---------------------------------------------------------------|--------------------------------------|-----------------------|-------------------|---------------------------------------------------------------|--------------------|---------------------|-------------|
| € Summer low rate per week<br>18 000 €                        |                                      |                       | €