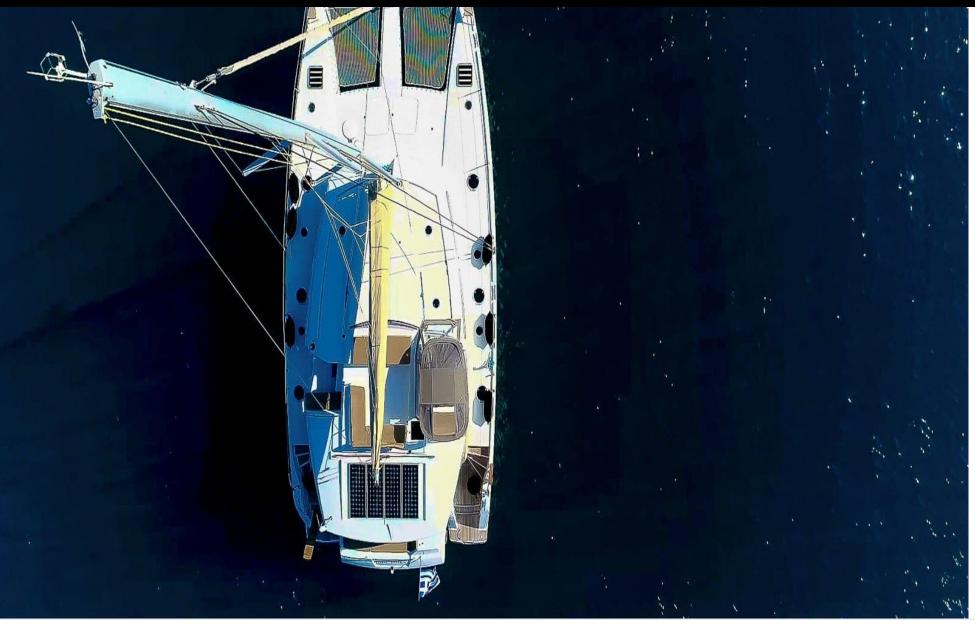

#### S/Y HIGHJINKS II

Length Guests 17.95m 58.89 ft. 10

e.....







### S/Y HIGHJINKS II













#### EXTERIOR DESIGN

















# INTERIOR DESIGN













# GALLERY LIFESTYLE













## Specifications

| Low rate per d<br>3 000 €                                     | Low rate per day<br>3 000 €          |                       |                   | High rate per day 3 850 €                                     |                    |                     |             |
|---------------------------------------------------------------|--------------------------------------|-----------------------|-------------------|---------------------------------------------------------------|--------------------|---------------------|-------------|
| € Summer low rate per week<br>18 000 €                        |                                      |                       | €                 | Summer high