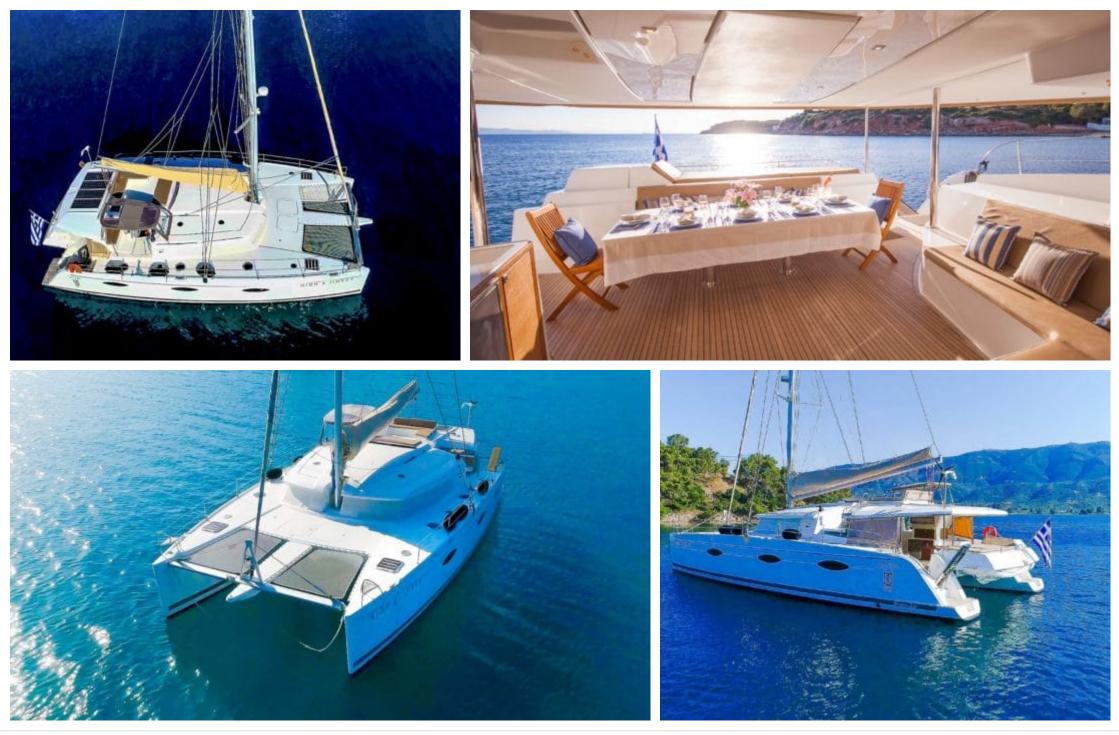

#### S/Y HIGHJINKS II

Length Guests 17.95m 58.89 ft. 10

e.....







### S/Y HIGHJINKS II













#### EXTERIOR DESIGN

















# INTERIOR DESIGN













# GALLERY LIFESTYLE













## Specifications

| Low rate per d<br>3 000 €                                     | Low rate per day<br>3 000 €          |                       |                   | High rate per day 3 850 €                                     |                    |                     |             |
|---------------------------------------------------------------|--------------------------------------|-----------------------|-------------------|---------------------------------------------------------------|--------------------|---------------------|-------------|
| € Summer low rate per week<br>18 000 €                        |                                      |                       | €                 | Summer high rate