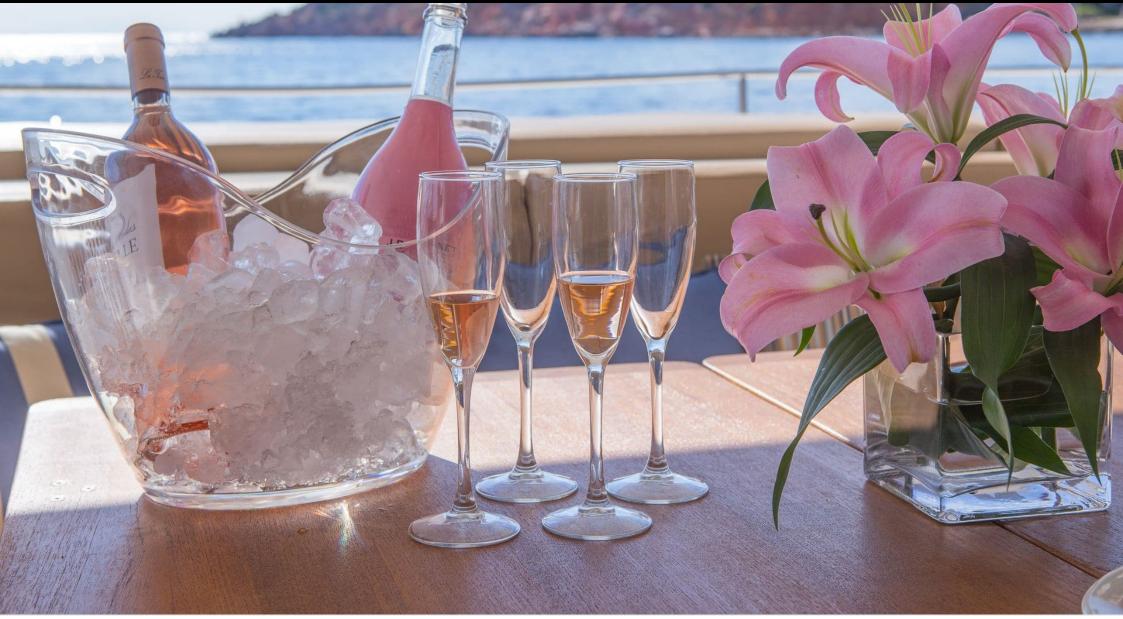

#### S/Y HIGHJINKS II

Length Guests 17.95m 58.89 ft. 10

e.....







### S/Y HIGHJINKS II













#### EXTERIOR DESIGN

















# INTERIOR DESIGN













# GALLERY LIFESTYLE













## Specifications

| Low rate per d<br>3 000 €                                     | Low rate per day<br>3 000 €          |                       |                   | High rate per day 3 850 €                                     |                    |                     |             |
|---------------------------------------------------------------|--------------------------------------|-----------------------|-------------------|---------------------------------------------------------------|--------------------|---------------------|-------------|
| € Summer low rate per week<br>18 000 €                        |                                      |                       | €                 | Summer high rate per week<br>23 000 €                         |