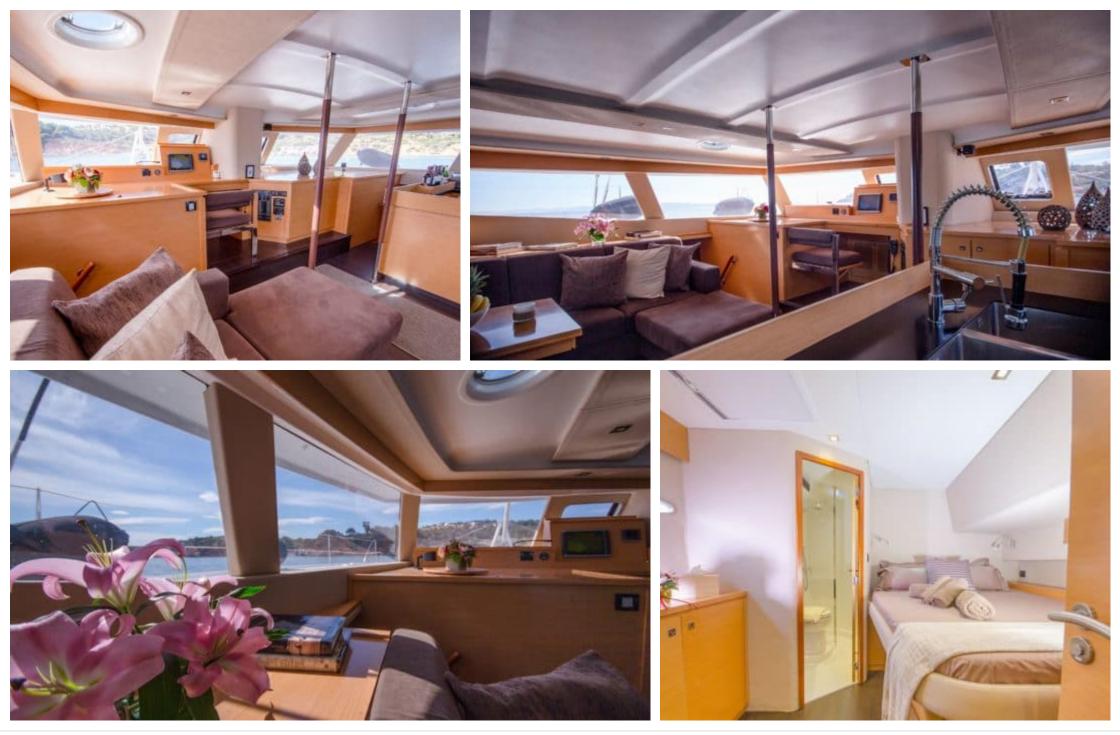

#### S/Y HIGHJINKS II

Length Guests 17.95m 58.89 ft. 10

e.....







### S/Y HIGHJINKS II













#### EXTERIOR DESIGN

















# INTERIOR DESIGN













# GALLERY LIFESTYLE













## Specifications

| Low rate per d<br>3 000 €                                     | Low rate per day<br>3 000 €          |                       |                   | High rate per day 3 850 €                                     |                    |                     |             |
|---------------------------------------------------------------|--------------------------------------|-----------------------|-------------------|---------------------------------------------------------------|--------------------|---------------------|-------------|
| € Summer low rate per week<br>18 000 €                        |                                      |                       | €                 | Summer high rate per week<br>23 000 €