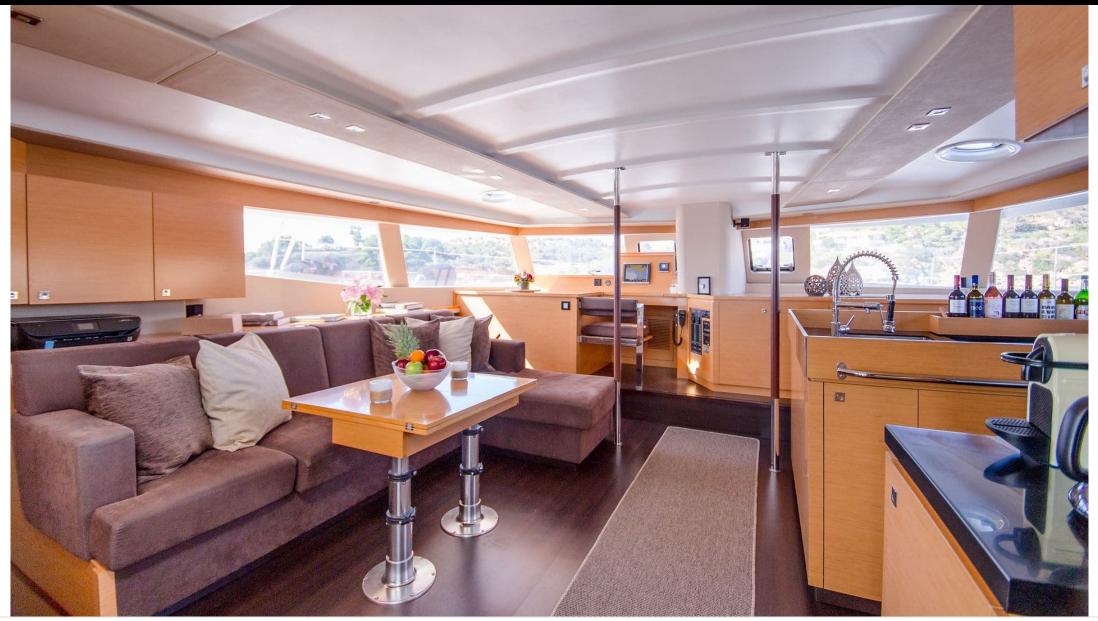

#### S/Y HIGHJINKS II

Length Guests 17.95m 58.89 ft. 10

e.....







### S/Y HIGHJINKS II













#### EXTERIOR DESIGN

















# INTERIOR DESIGN













# GALLERY LIFESTYLE













## Specifications

| Low rate per d<br>3 000 €                                     | Low rate per day<br>3 000 €          |                       |                   | High rate per day 3 850 €                                     |                    |                     |             |
|---------------------------------------------------------------|--------------------------------------|-----------------------|-------------------|---------------------------------------------------------------|--------------------|---------------------|-------------|
| € Summer low rate per week<br>18 000 €                        |                                      |                       | €                 | Summer high rate per week<br>23 000 €