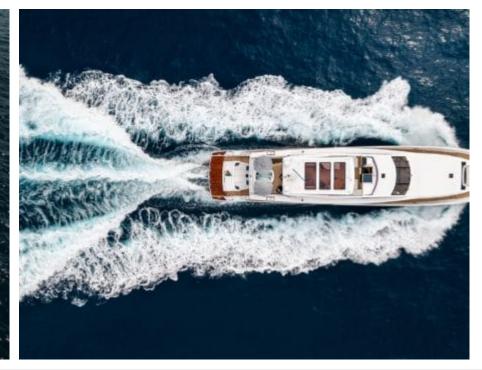

Gue **12** 



Cabin **5** 



Crew **5** 



#### M/Y MILLESIME











Air Conditioning

Banana

Donuts

Floating Mat











Seadoo

(diving) x 2

Seascooter (for diving)











Towable water toys













### **EXTERIOR DESIGN**

















































# INTERIOR DESIGN

















































# GALLERY LIFESTYLE















#### Specifications



Summer low rate per week 135 000 €



Summer high rate per week



135 000 €



Winter low rate per week 110 000 €



Winter high rate per week





Builder Couach



Year built

2020



Length 37 m



**Guests Cruising** 12



Cabins

Winter Cruising Area(s) Croatia, East Mediterranean, Greece Summer Cruising Area(s) Croatia, East Mediterranean, Greece

Crew

Max speed 28 knots

Cruising speed 14 knots

Fuel consumption 250 L/H

Type of cabins

5 (3 x Double Cabins, 2 x Twin Cabins)