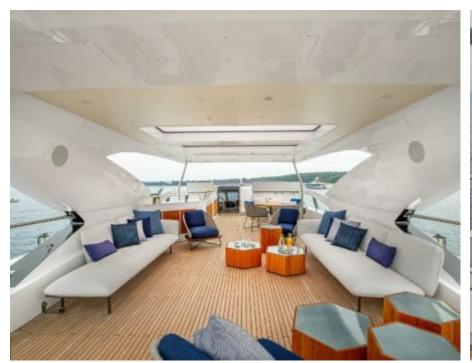

Gue **12** 



Cabin **5** 



Crew **5** 



#### M/Y MILLESIME











Air Conditioning

Banana

Donuts

Floating Mat











Seadoo

(diving) x 2

Seascooter (for diving)











Towable water toys













### **EXTERIOR DESIGN**

















































# INTERIOR DESIGN

















































# GALLERY LIFESTYLE















#### Specifications



Summer low rate per week 135 000 €



Summer high rate per week



135 000 €



Winter low rate per week 110 000 €



Winter high rate per week





Builder Couach



Year built

2020



Length 37 m



**Guests Cruising** 12



Cabins

Winter Cruising Area(s) Croatia, East Mediterranean, Greece Summer Cruising Area(s) Croatia, East Mediterranean, Greece

Crew

Max speed 28 knots

Cruising speed 14 knots

Fuel consumption 250 L/H

Type of cabins

5 (3 x Double Cabins, 2 x Twin Cabins)