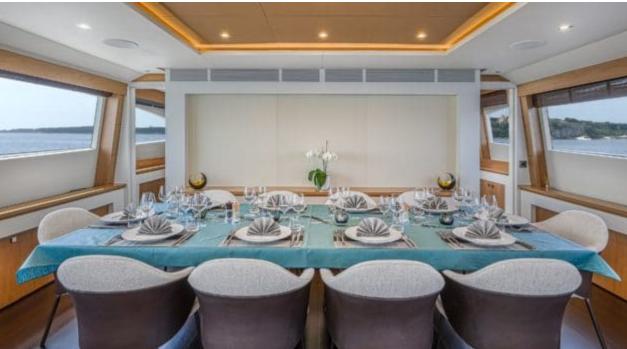

Gue **12** 



Cabin **5** 



Crew **5** 



#### M/Y MILLESIME











Air Conditioning

Banana

Donuts

Floating Mat











Seadoo

(diving) x 2

Seascooter (for diving)











Towable water toys













### **EXTERIOR DESIGN**

















































# INTERIOR DESIGN

















































# GALLERY LIFESTYLE















#### Specifications



Summer low rate per week 135 000 €



Summer high rate per week



135 000 €



Winter low rate per week 110 000 €



Winter high rate per week





Builder Couach



Year built

2020



Length 37 m



**Guests Cruising** 12



Cabins

Winter Cruising Area(s) Croatia, East Mediterranean, Greece Summer Cruising Area(s) Croatia, East Mediterranean, Greece

Crew

Max speed 28 knots

Cruising speed 14 knots

Fuel consumption 250 L/H

Type of cabins

5 (3 x Double Cabins, 2 x Twin Cabins)