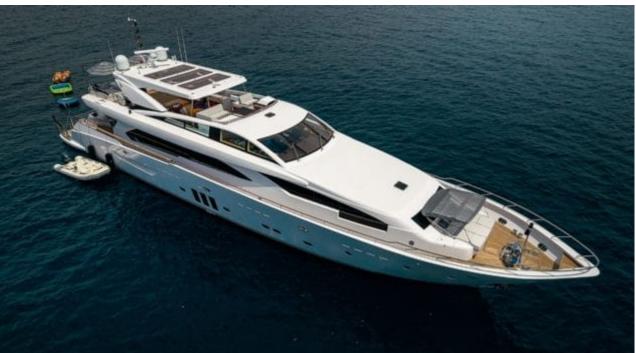

Gue **12** 



Cabin **5** 



Crew **5** 



#### M/Y MILLESIME











Air Conditioning

Banana

Donuts

Floating Mat











Seadoo

(diving) x 2

Seascooter (for diving)











Towable water toys













### **EXTERIOR DESIGN**

















































# INTERIOR DESIGN

















































# GALLERY LIFESTYLE















#### Specifications



Summer low rate per week 135 000 €



Summer high rate per week



135 000 €



Winter low rate per week 110 000 €



Winter high rate per week





Builder Couach



Year built

2020



Length 37 m



**Guests Cruising** 12



Cabins

Winter Cruising Area(s) Croatia, East Mediterranean, Greece Summer Cruising Area(s) Croatia, East Mediterranean, Greece

Crew

Max speed 28 knots

Cruising speed 14 knots

Fuel consumption 250 L/H

Type of cabins

5 (3 x Double Cabins, 2 x Twin Cabins)