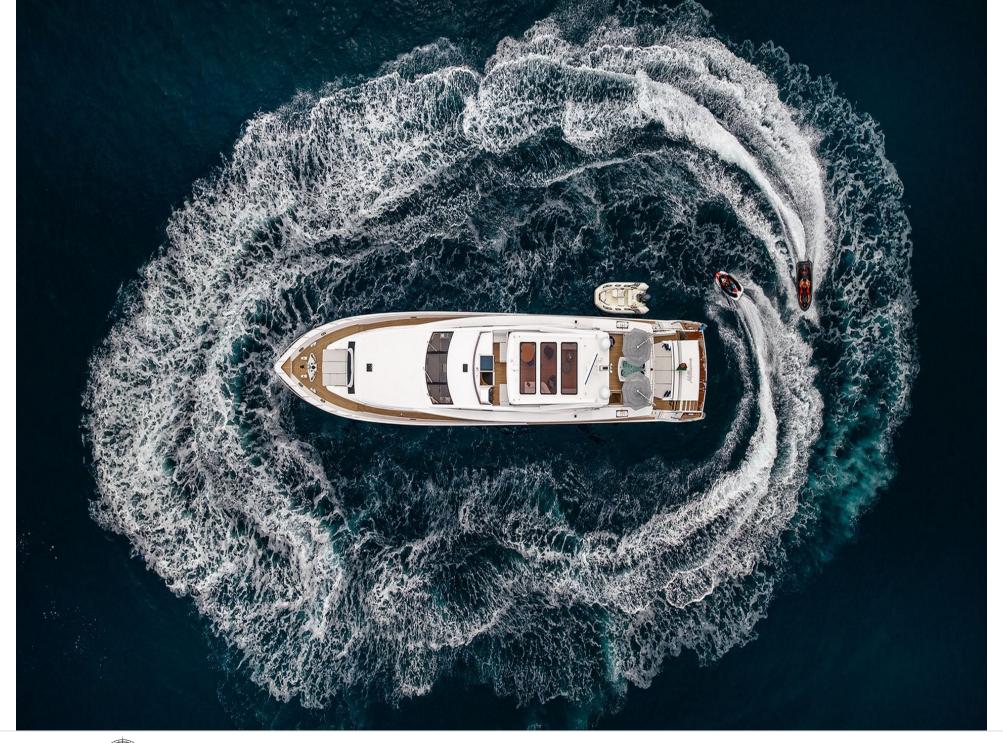

Gue **12** 



Cabin **5** 



Crew **5** 



#### M/Y MILLESIME











Air Conditioning

Banana

Donuts

Floating Mat











Seadoo

(diving) x 2

Seascooter (for diving)











Towable water toys













### **EXTERIOR DESIGN**

















































# INTERIOR DESIGN

















































# GALLERY LIFESTYLE















#### Specifications



Summer low rate per week 135 000 €



Summer high rate per week



135 000 €



Winter low rate per week 110 000 €



Winter high rate per week





Builder Couach



Year built

2020



Length 37 m



**Guests Cruising** 12



Cabins

Winter Cruising Area(s) Croatia, East Mediterranean, Greece Summer Cruising Area(s) Croatia, East Mediterranean, Greece

Crew

Max speed 28 knots

Cruising speed 14 knots

Fuel consumption 250 L/H

Type of cabins

5 (3 x Double Cabins, 2 x Twin Cabins)