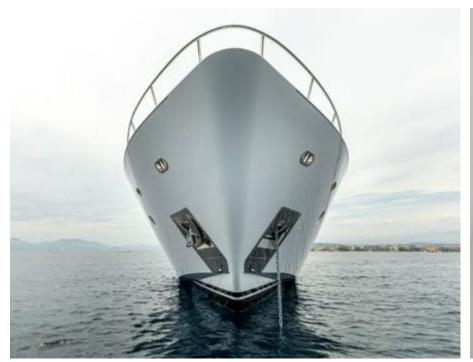

Gue **12** 



Cabin **5** 



Crew **5** 



#### M/Y MILLESIME











Air Conditioning

Banana

Donuts

Floating Mat











Seadoo

(diving) x 2

Seascooter (for diving)











Towable water toys













### **EXTERIOR DESIGN**

















































# INTERIOR DESIGN

















































# GALLERY LIFESTYLE















#### Specifications



Summer low rate per week 135 000 €



Summer high rate per week



135 000 €



Winter low rate per week 110 000 €



Winter high rate per week





Builder Couach



Year built

2020



Length 37 m



**Guests Cruising** 12



Cabins

Winter Cruising Area(s) Croatia, East Mediterranean, Greece Summer Cruising Area(s) Croatia, East Mediterranean, Greece

Crew

Max speed 28 knots

Cruising speed 14 knots

Fuel consumption 250 L/H

Type of cabins

5 (3 x Double Cabins, 2 x Twin Cabins)