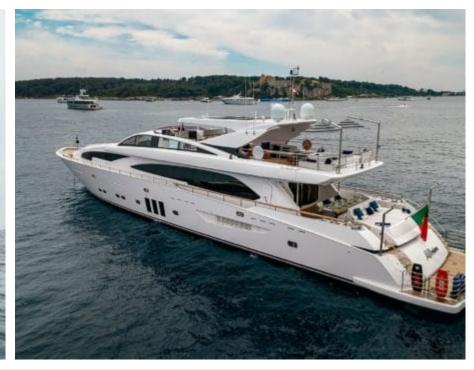

Gue **12** 



Cabin **5** 



Crew **5** 



#### M/Y MILLESIME











Air Conditioning

Banana

Donuts

Floating Mat











Seadoo

(diving) x 2

Seascooter (for diving)











Towable water toys













### **EXTERIOR DESIGN**

















































# INTERIOR DESIGN

















































# GALLERY LIFESTYLE















#### Specifications



Summer low rate per week 135 000 €



Summer high rate per week



135 000 €



Winter low rate per week 110 000 €



Winter high rate per week





Builder Couach



Year built

2020



Length 37 m



**Guests Cruising** 12



Cabins

Winter Cruising Area(s) Croatia, East Mediterranean, Greece Summer Cruising Area(s) Croatia, East Mediterranean, Greece

Crew

Max speed 28 knots

Cruising speed 14 knots

Fuel consumption 250 L/H

Type of cabins

5 (3 x Double Cabins, 2 x Twin Cabins)