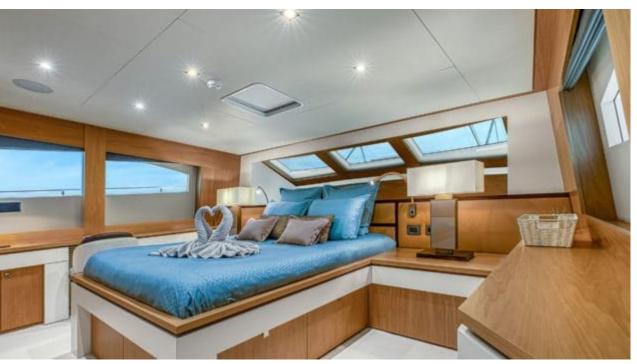

Gue **12** 



Cabin **5** 



Crew **5** 



#### M/Y MILLESIME











Air Conditioning

Banana

Donuts

Floating Mat











Seadoo

(diving) x 2

Seascooter (for diving)











Towable water toys













### **EXTERIOR DESIGN**

















































# INTERIOR DESIGN

















































# GALLERY LIFESTYLE















#### Specifications



Summer low rate per week 135 000 €



Summer high rate per week



135 000 €



Winter low rate per week 110 000 €



Winter high rate per week





Builder Couach



Year built

2020



Length 37 m



**Guests Cruising** 12



Cabins

Winter Cruising Area(s) Croatia, East Mediterranean, Greece Summer Cruising Area(s) Croatia, East Mediterranean, Greece

Crew

Max speed 28 knots

Cruising speed 14 knots

Fuel consumption 250 L/H

Type of cabins

5 (3 x Double Cabins, 2 x Twin Cabins)