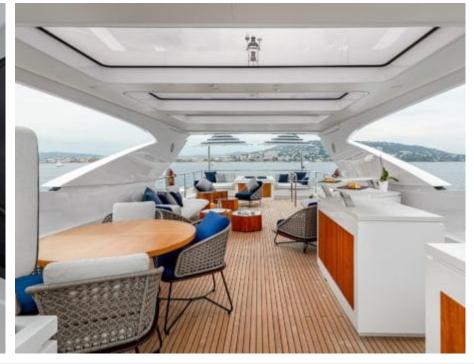

Gue **12** 



Cabin **5** 



Crew **5** 



#### M/Y MILLESIME











Air Conditioning

Banana

Donuts

Floating Mat











Seadoo

(diving) x 2

Seascooter (for diving)











Towable water toys













### **EXTERIOR DESIGN**

















































# INTERIOR DESIGN

















































# GALLERY LIFESTYLE















#### Specifications



Summer low rate per week 135 000 €



Summer high rate per week



135 000 €



Winter low rate per week 110 000 €



Winter high rate per week





Builder Couach



Year built

2020



Length 37 m



**Guests Cruising** 12



Cabins

Winter Cruising Area(s) Croatia, East Mediterranean, Greece Summer Cruising Area(s) Croatia, East Mediterranean, Greece

Crew

Max speed 28 knots

Cruising speed 14 knots

Fuel consumption 250 L/H

Type of cabins

5 (3 x Double Cabins, 2 x Twin Cabins)