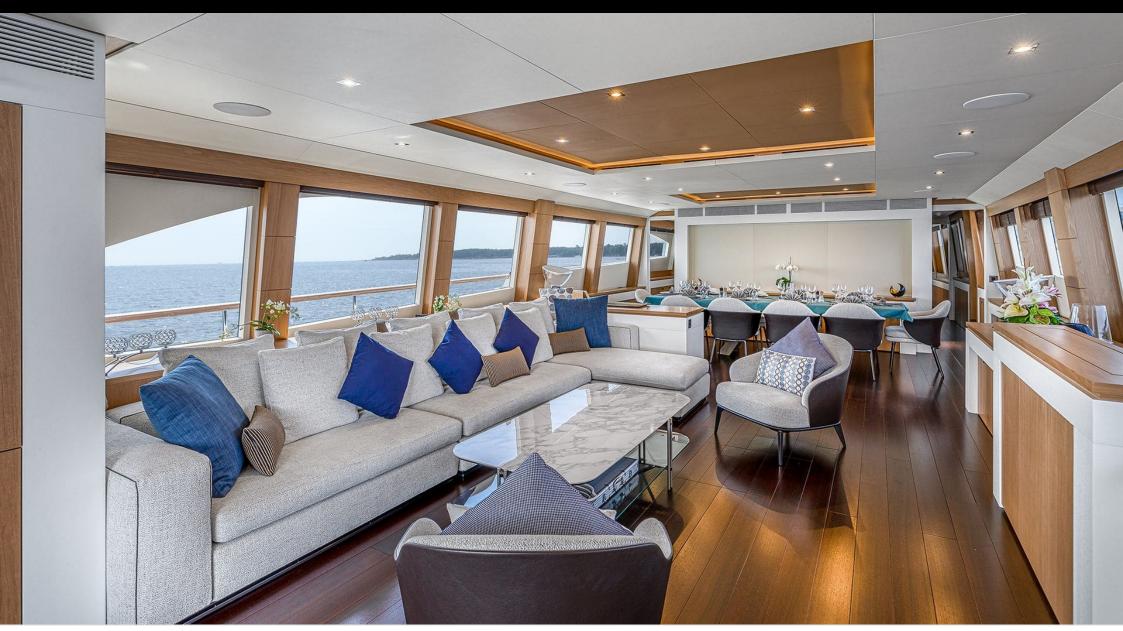

Gue **12** 



Cabin **5** 



Crew **5** 



#### M/Y MILLESIME











Air Conditioning

Banana

Donuts

Floating Mat











Seadoo

(diving) x 2

Seascooter (for diving)











Towable water toys













### **EXTERIOR DESIGN**

















































# INTERIOR DESIGN

















































# GALLERY LIFESTYLE















#### Specifications



Summer low rate per week 135 000 €



Summer high rate per week



135 000 €



Winter low rate per week 110 000 €



Winter high rate per week





Builder Couach



Year built

2020



Length 37 m



**Guests Cruising** 12



Cabins

Winter Cruising Area(s) Croatia, East Mediterranean, Greece Summer Cruising Area(s) Croatia, East Mediterranean, Greece

Crew

Max speed 28 knots

Cruising speed 14 knots

Fuel consumption 250 L/H

Type of cabins

5 (3 x Double Cabins, 2 x Twin Cabins)