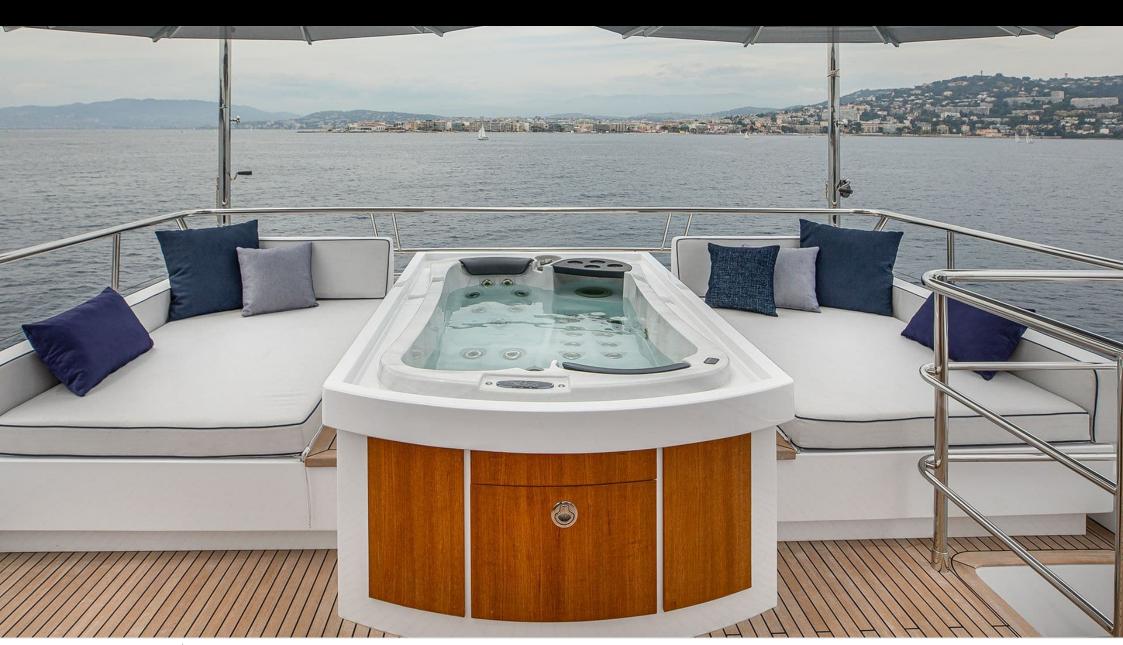

Gue **12** 



Cabin **5** 



Crew **5** 



#### M/Y MILLESIME











Air Conditioning

Banana

Donuts

Floating Mat











Seadoo

(diving) x 2

Seascooter (for diving)











Towable water toys













### **EXTERIOR DESIGN**

















































# INTERIOR DESIGN

















































# GALLERY LIFESTYLE















#### Specifications



Summer low rate per week 135 000 €



Summer high rate per week



135 000 €



Winter low rate per week 110 000 €



Winter high rate per week





Builder Couach



Year built

2020



Length 37 m



**Guests Cruising** 12



Cabins

Winter Cruising Area(s) Croatia, East Mediterranean, Greece Summer Cruising Area(s) Croatia, East Mediterranean, Greece

Crew

Max speed 28 knots

Cruising speed 14 knots

Fuel consumption 250 L/H

Type of cabins

5 (3 x Double Cabins, 2 x Twin Cabins)