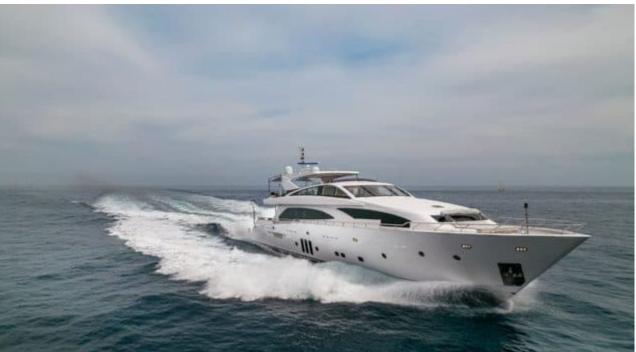

Gue **12** 



Cabin **5** 



Crew **5** 



#### M/Y MILLESIME











Air Conditioning

Banana

Donuts

Floating Mat











Seadoo

(diving) x 2

Seascooter (for diving)











Towable water toys













### **EXTERIOR DESIGN**

















































# INTERIOR DESIGN

















































# GALLERY LIFESTYLE















#### Specifications



Summer low rate per week 135 000 €



Summer high rate per week



135 000 €



Winter low rate per week 110 000 €



Winter high rate per week





Builder Couach



Year built

2020



Length 37 m



**Guests Cruising** 12



Cabins

Winter Cruising Area(s) Croatia, East Mediterranean, Greece Summer Cruising Area(s) Croatia, East Mediterranean, Greece

Crew

Max speed 28 knots

Cruising speed 14 knots

Fuel consumption 250 L/H

Type of cabins

5 (3 x Double Cabins, 2 x Twin Cabins)