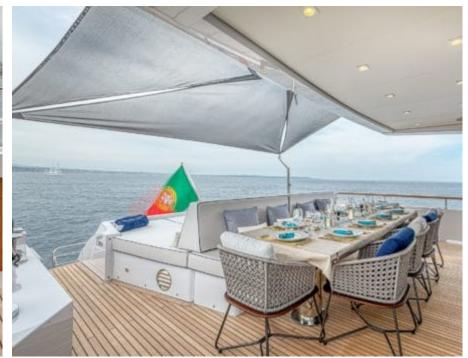

Gue **12** 



Cabin **5** 



Crew **5** 



#### M/Y MILLESIME











Air Conditioning

Banana

Donuts

Floating Mat











Seadoo

(diving) x 2

Seascooter (for diving)











Towable water toys













### **EXTERIOR DESIGN**

















































# INTERIOR DESIGN

















































# GALLERY LIFESTYLE















#### Specifications



Summer low rate per week 135 000 €



Summer high rate per week



135 000 €



Winter low rate per week 110 000 €



Winter high rate per week





Builder Couach



Year built

2020



Length 37 m



**Guests Cruising** 12



Cabins

Winter Cruising Area(s) Croatia, East Mediterranean, Greece Summer Cruising Area(s) Croatia, East Mediterranean, Greece

Crew

Max speed 28 knots

Cruising speed 14 knots

Fuel consumption 250 L/H

Type of cabins

5 (3 x Double Cabins, 2 x Twin Cabins)