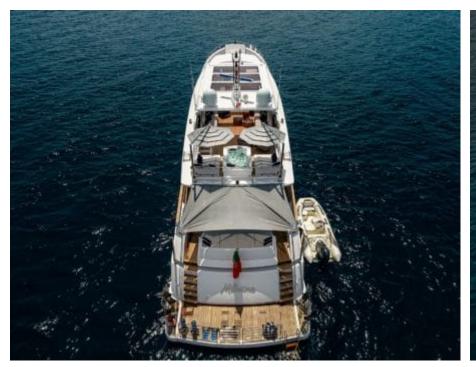

Gue **12** 



Cabin **5** 



Crew **5** 



#### M/Y MILLESIME











Air Conditioning

Banana

Donuts

Floating Mat











Seadoo

(diving) x 2

Seascooter (for diving)











Towable water toys













### **EXTERIOR DESIGN**

















































# INTERIOR DESIGN

















































# GALLERY LIFESTYLE















#### Specifications



Summer low rate per week 135 000 €



Summer high rate per week



135 000 €



Winter low rate per week 110 000 €



Winter high rate per week





Builder Couach



Year built

2020



Length 37 m



**Guests Cruising** 12



Cabins

Winter Cruising Area(s) Croatia, East Mediterranean, Greece Summer Cruising Area(s) Croatia, East Mediterranean, Greece

Crew

Max speed 28 knots

Cruising speed 14 knots

Fuel consumption 250 L/H

Type of cabins

5 (3 x Double Cabins, 2 x Twin Cabins)