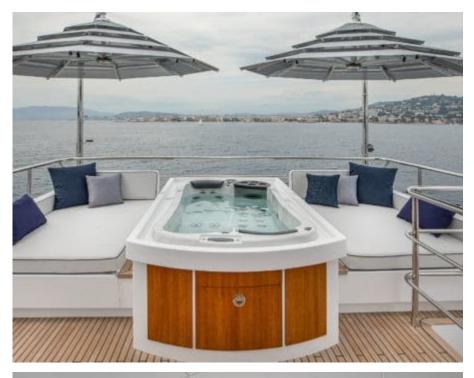

Gue **12** 



Cabin **5** 



Crew **5** 



#### M/Y MILLESIME











Air Conditioning

Banana

Donuts

Floating Mat











Seadoo

(diving) x 2

Seascooter (for diving)











Towable water toys













### **EXTERIOR DESIGN**

















































# INTERIOR DESIGN

















































# GALLERY LIFESTYLE















#### Specifications



Summer low rate per week 135 000 €



Summer high rate per week



135 000 €



Winter low rate per week 110 000 €



Winter high rate per week





Builder Couach



Year built

2020



Length 37 m



**Guests Cruising** 12



Cabins

Winter Cruising Area(s) Croatia, East Mediterranean, Greece Summer Cruising Area(s) Croatia, East Mediterranean, Greece

Crew

Max speed 28 knots

Cruising speed 14 knots

Fuel consumption 250 L/H

Type of cabins

5 (3 x Double Cabins, 2 x Twin Cabins)