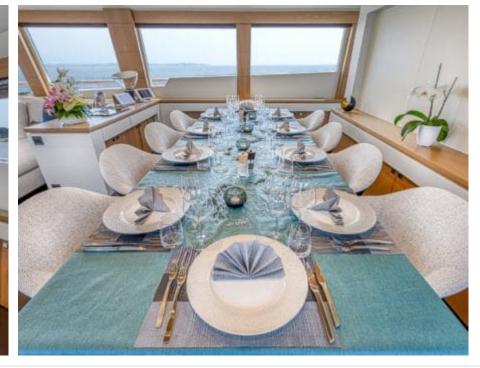

Gue **12** 



Cabin **5** 



Crew **5** 



#### M/Y MILLESIME











Air Conditioning

Banana

Donuts

Floating Mat











Seadoo

(diving) x 2

Seascooter (for diving)











Towable water toys













### **EXTERIOR DESIGN**

















































# INTERIOR DESIGN

















































# GALLERY LIFESTYLE















#### Specifications



Summer low rate per week 135 000 €



Summer high rate per week



135 000 €



Winter low rate per week 110 000 €



Winter high rate per week





Builder Couach



Year built

2020



Length 37 m



**Guests Cruising** 12



Cabins

Winter Cruising Area(s) Croatia, East Mediterranean, Greece Summer Cruising Area(s) Croatia, East Mediterranean, Greece

Crew

Max speed 28 knots

Cruising speed 14 knots

Fuel consumption 250 L/H

Type of cabins

5 (3 x Double Cabins, 2 x Twin Cabins)