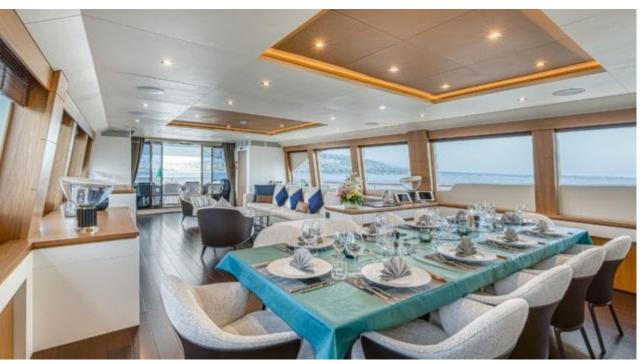

Gue **12** 



Cabin **5** 



Crew **5** 



#### M/Y MILLESIME











Air Conditioning

Banana

Donuts

Floating Mat











Seadoo

(diving) x 2

Seascooter (for diving)











Towable water toys













### **EXTERIOR DESIGN**

















































# INTERIOR DESIGN

















































# GALLERY LIFESTYLE















#### Specifications



Summer low rate per week 135 000 €



Summer high rate per week



135 000 €



Winter low rate per week 110 000 €



Winter high rate per week





Builder Couach



Year built

2020



Length 37 m



**Guests Cruising** 12



Cabins

Winter Cruising Area(s) Croatia, East Mediterranean, Greece Summer Cruising Area(s) Croatia, East Mediterranean, Greece

Crew

Max speed 28 knots

Cruising speed 14 knots

Fuel consumption 250 L/H

Type of cabins

5 (3 x Double Cabins, 2 x Twin Cabins)