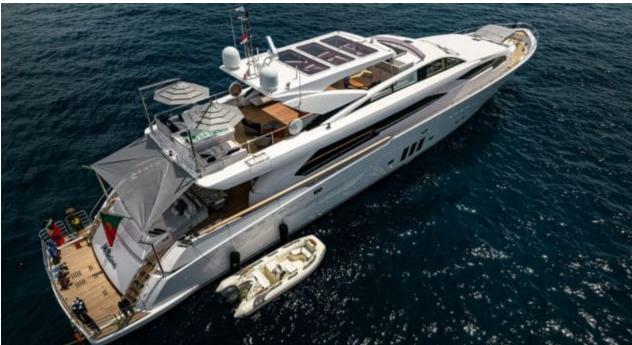

Gue **12** 



Cabin **5** 



Crew **5** 



#### M/Y MILLESIME











Air Conditioning

Banana

Donuts

Floating Mat











Seadoo

(diving) x 2

Seascooter (for diving)











Towable water toys













### **EXTERIOR DESIGN**

















































# INTERIOR DESIGN

















































# GALLERY LIFESTYLE















#### Specifications



Summer low rate per week 135 000 €



Summer high rate per week



135 000 €



Winter low rate per week 110 000 €



Winter high rate per week





Builder Couach



Year built

2020



Length 37 m



**Guests Cruising** 12



Cabins

Winter Cruising Area(s) Croatia, East Mediterranean, Greece Summer Cruising Area(s) Croatia, East Mediterranean, Greece

Crew

Max speed 28 knots

Cruising speed 14 knots

Fuel consumption 250 L/H

Type of cabins

5 (3 x Double Cabins, 2 x Twin Cabins)