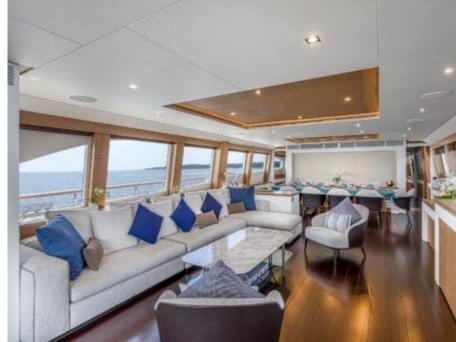

Gue **12** 



Cabin **5** 



Crew **5** 



#### M/Y MILLESIME











Air Conditioning

Banana

Donuts

Floating Mat











Seadoo

(diving) x 2

Seascooter (for diving)











Towable water toys













### **EXTERIOR DESIGN**

















































# INTERIOR DESIGN

















































# GALLERY LIFESTYLE















#### Specifications



Summer low rate per week 135 000 €



Summer high rate per week



135 000 €



Winter low rate per week 110 000 €



Winter high rate per week





Builder Couach



Year built

2020



Length 37 m



**Guests Cruising** 12



Cabins

Winter Cruising Area(s) Croatia, East Mediterranean, Greece Summer Cruising Area(s) Croatia, East Mediterranean, Greece

Crew

Max speed 28 knots

Cruising speed 14 knots

Fuel consumption 250 L/H

Type of cabins

5 (3 x Double Cabins, 2 x Twin Cabins)