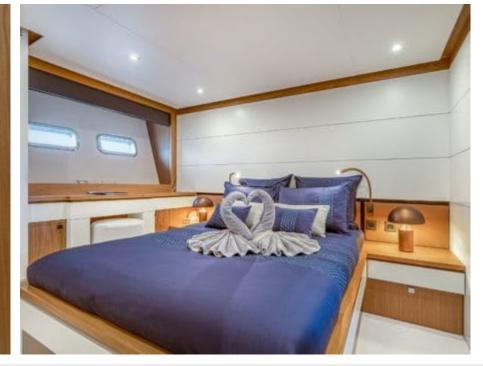

Gue **12** 



Cabin **5** 



Crew **5** 



#### M/Y MILLESIME











Air Conditioning

Banana

Donuts

Floating Mat











Seadoo

(diving) x 2

Seascooter (for diving)











Towable water toys













### **EXTERIOR DESIGN**

















































# INTERIOR DESIGN

















































# GALLERY LIFESTYLE















#### Specifications



Summer low rate per week 135 000 €



Summer high rate per week



135 000 €



Winter low rate per week 110 000 €



Winter high rate per week





Builder Couach



Year built

2020



Length 37 m



**Guests Cruising** 12



Cabins

Winter Cruising Area(s) Croatia, East Mediterranean, Greece Summer Cruising Area(s) Croatia, East Mediterranean, Greece

Crew

Max speed 28 knots

Cruising speed 14 knots

Fuel consumption 250 L/H

Type of cabins

5 (3 x Double Cabins, 2 x Twin Cabins)