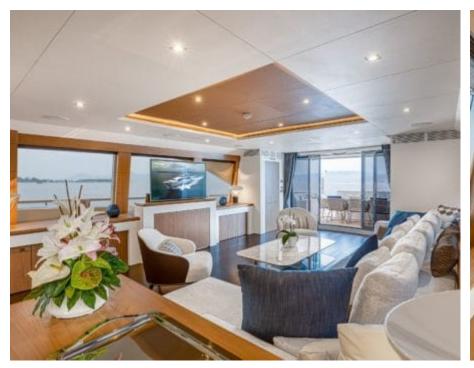

Gue **12** 



Cabin **5** 



Crew **5** 



#### M/Y MILLESIME











Air Conditioning

Banana

Donuts

Floating Mat











Seadoo

(diving) x 2

Seascooter (for diving)











Towable water toys













### **EXTERIOR DESIGN**

















































# INTERIOR DESIGN

















































# GALLERY LIFESTYLE















#### Specifications



Summer low rate per week 135 000 €



Summer high rate per week



135 000 €



Winter low rate per week 110 000 €



Winter high rate per week





Builder Couach



Year built

2020



Length 37 m



**Guests Cruising** 12



Cabins

Winter Cruising Area(s) Croatia, East Mediterranean, Greece Summer Cruising Area(s) Croatia, East Mediterranean, Greece

Crew

Max speed 28 knots

Cruising speed 14 knots

Fuel consumption 250 L/H

Type of cabins

5 (3 x Double Cabins, 2 x Twin Cabins)