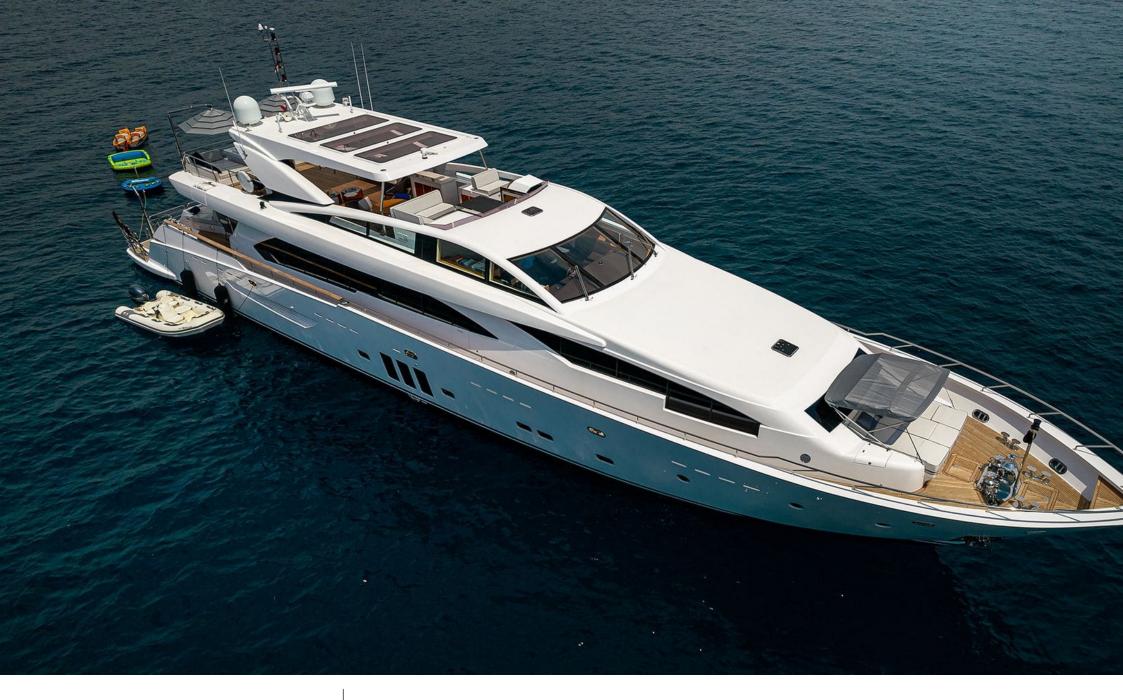

### **EXTERIOR DESIGN**

2020

Length 37 m

**Guests Cruising** 12

Cabins

Winter Cruising Area(s) Croatia, East Mediterranean, Greece Summer Cruising Area(s) Croatia, East Mediterranean, Greece

Crew

Max speed 28 knots

Cruising speed 14 knots