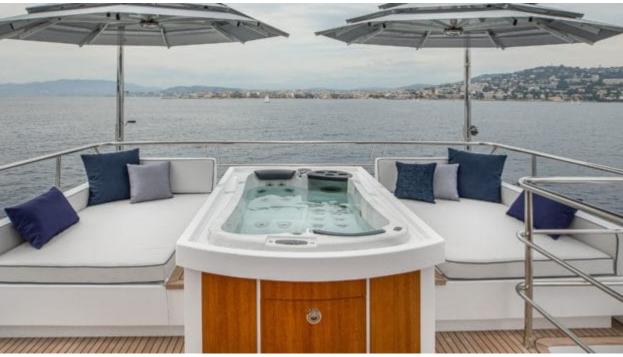

Gue **12** 



Cabin **5** 



Crew **5** 



#### M/Y MILLESIME











Air Conditioning

Banana

Donuts

Floating Mat











Seadoo

(diving) x 2

Seascooter (for diving)











Towable water toys













### **EXTERIOR DESIGN**

















































# INTERIOR DESIGN

















































# GALLERY LIFESTYLE















#### Specifications



Summer low rate per week 135 000 €



Summer high rate per week



135 000 €



Winter low rate per week 110 000 €



Winter high rate per week





Builder Couach



Year built

2020



Length 37 m



**Guests Cruising** 12



Cabins

Winter Cruising Area(s) Croatia, East Mediterranean, Greece Summer Cruising Area(s) Croatia, East Mediterranean, Greece

Crew

Max speed 28 knots

Cruising speed 14 knots

Fuel consumption 250 L/H

Type of cabins

5 (3 x Double Cabins, 2 x Twin Cabins)