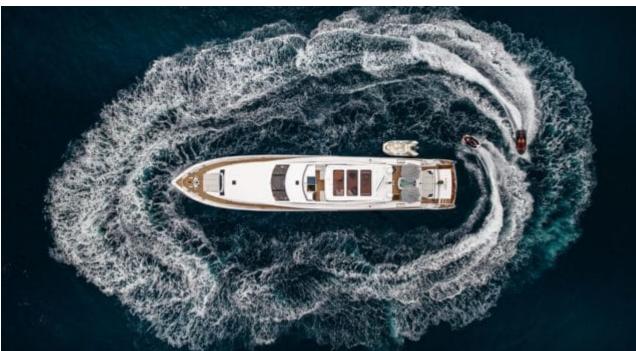

Gue **12** 



Cabin **5** 



Crew **5** 



#### M/Y MILLESIME











Air Conditioning

Banana

Donuts

Floating Mat











Seadoo

(diving) x 2

Seascooter (for diving)











Towable water toys













### **EXTERIOR DESIGN**

















































# INTERIOR DESIGN

















































# GALLERY LIFESTYLE















#### Specifications



Summer low rate per week 135 000 €



Summer high rate per week



135 000 €



Winter low rate per week 110 000 €



Winter high rate per week





Builder Couach



Year built

2020



Length 37 m



**Guests Cruising** 12



Cabins

Winter Cruising Area(s) Croatia, East Mediterranean, Greece Summer Cruising Area(s) Croatia, East Mediterranean, Greece

Crew

Max speed 28 knots

Cruising speed 14 knots

Fuel consumption 250 L/H

Type of cabins

5 (3 x Double Cabins, 2 x Twin Cabins)