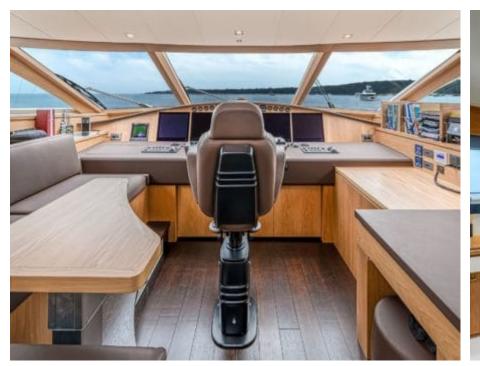

Gue **12** 



Cabin **5** 



Crew **5** 



#### M/Y MILLESIME











Air Conditioning

Banana

Donuts

Floating Mat











Seadoo

(diving) x 2

Seascooter (for diving)











Towable water toys













### **EXTERIOR DESIGN**

















































# INTERIOR DESIGN

















































# GALLERY LIFESTYLE















#### Specifications



Summer low rate per week 135 000 €



Summer high rate per week



135 000 €



Winter low rate per week 110 000 €



Winter high rate per week





Builder Couach



Year built

2020



Length 37 m



**Guests Cruising** 12



Cabins

Winter Cruising Area(s) Croatia, East Mediterranean, Greece Summer Cruising Area(s) Croatia, East Mediterranean, Greece

Crew

Max speed 28 knots

Cruising speed 14 knots

Fuel consumption 250 L/H

Type of cabins

5 (3 x Double Cabins, 2 x Twin Cabins)