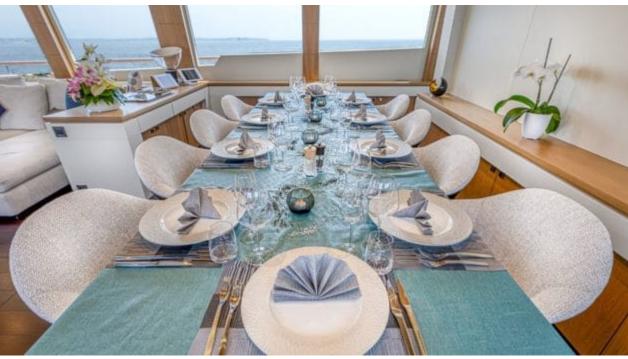

Gue **12** 



Cabin **5** 



Crew **5** 



#### M/Y MILLESIME











Air Conditioning

Banana

Donuts

Floating Mat











Seadoo

(diving) x 2

Seascooter (for diving)











Towable water toys













### **EXTERIOR DESIGN**

















































# INTERIOR DESIGN

















































# GALLERY LIFESTYLE















#### Specifications



Summer low rate per week 135 000 €



Summer high rate per week



135 000 €



Winter low rate per week 110 000 €



Winter high rate per week





Builder Couach



Year built

2020



Length 37 m



**Guests Cruising** 12



Cabins

Winter Cruising Area(s) Croatia, East Mediterranean, Greece Summer Cruising Area(s) Croatia, East Mediterranean, Greece

Crew

Max speed 28 knots

Cruising speed 14 knots

Fuel consumption 250 L/H

Type of cabins

5 (3 x Double Cabins, 2 x Twin Cabins)