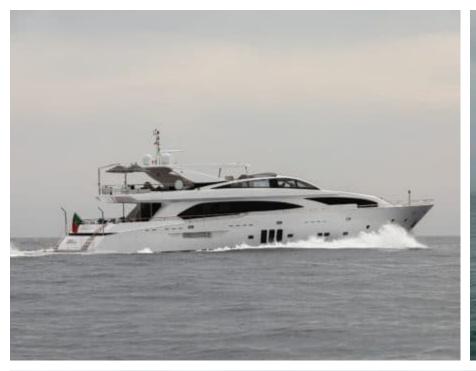

Gue **12** 



Cabin **5** 



Crew **5** 



#### M/Y MILLESIME











Air Conditioning

Banana

Donuts

Floating Mat











Seadoo

(diving) x 2

Seascooter (for diving)











Towable water toys













### **EXTERIOR DESIGN**

















































# INTERIOR DESIGN

















































# GALLERY LIFESTYLE















#### Specifications



Summer low rate per week 135 000 €



Summer high rate per week



135 000 €



Winter low rate per week 110 000 €



Winter high rate per week





Builder Couach



Year built

2020



Length 37 m



**Guests Cruising** 12



Cabins

Winter Cruising Area(s) Croatia, East Mediterranean, Greece Summer Cruising Area(s) Croatia, East Mediterranean, Greece

Crew

Max speed 28 knots

Cruising speed 14 knots

Fuel consumption 250 L/H

Type of cabins

5 (3 x Double Cabins, 2 x Twin Cabins)