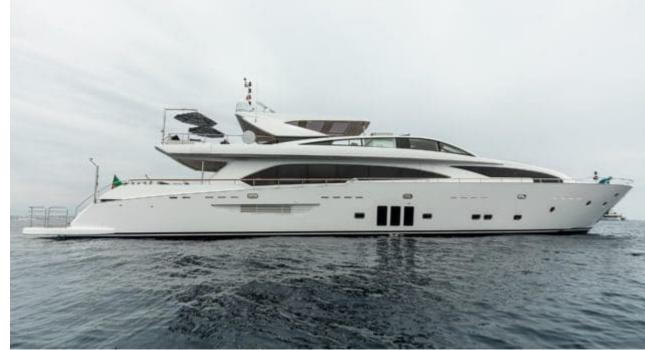

Gue **12** 



Cabin **5** 



Crew **5** 



#### M/Y MILLESIME











Air Conditioning

Banana

Donuts

Floating Mat











Seadoo

(diving) x 2

Seascooter (for diving)











Towable water toys













### **EXTERIOR DESIGN**

















































# INTERIOR DESIGN

















































# GALLERY LIFESTYLE















#### Specifications



Summer low rate per week 135 000 €



Summer high rate per week



135 000 €



Winter low rate per week 110 000 €



Winter high rate per week





Builder Couach



Year built

2020



Length 37 m



**Guests Cruising** 12



Cabins

Winter Cruising Area(s) Croatia, East Mediterranean, Greece Summer Cruising Area(s) Croatia, East Mediterranean, Greece

Crew

Max speed 28 knots

Cruising speed 14 knots

Fuel consumption 250 L/H

Type of cabins

5 (3 x Double Cabins, 2 x Twin Cabins)