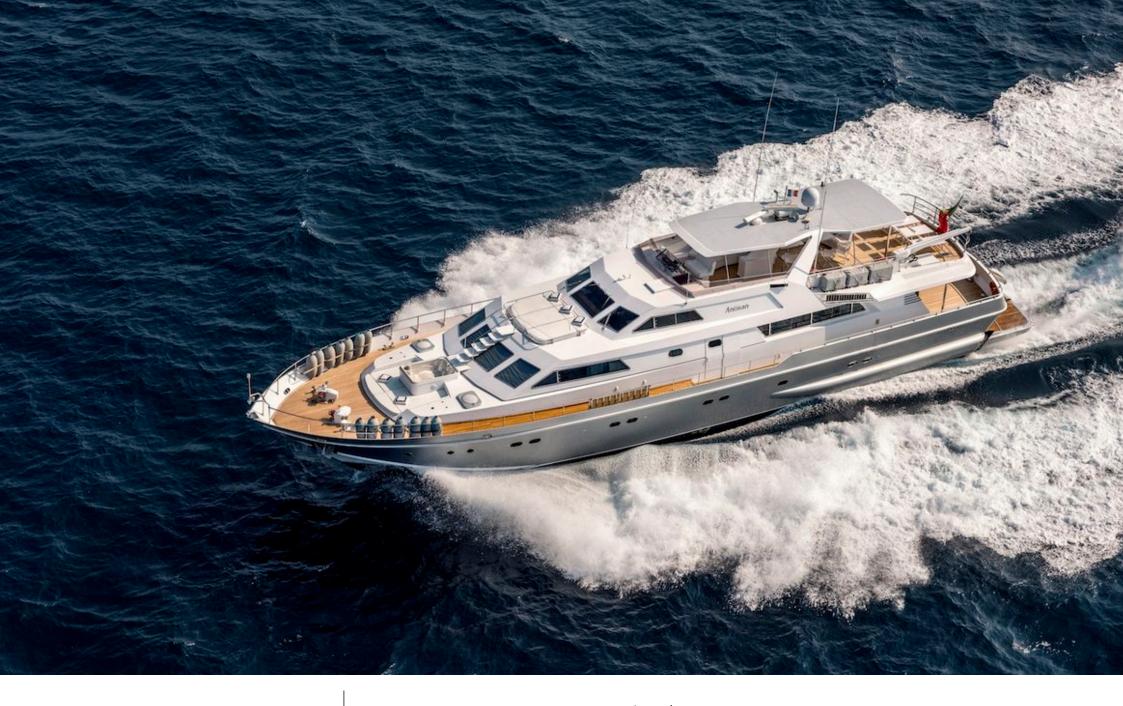

#### M/Y ANTISAN

Jetski x 2

toys

1985

Year refit

2023

Length

33 m

**Guests Cruising** 

40

Cabins

Cruising speed 23 knots

Fuel consumption 750 L/H

Type of cabins 5 (4 x Double, 1 x Twin)