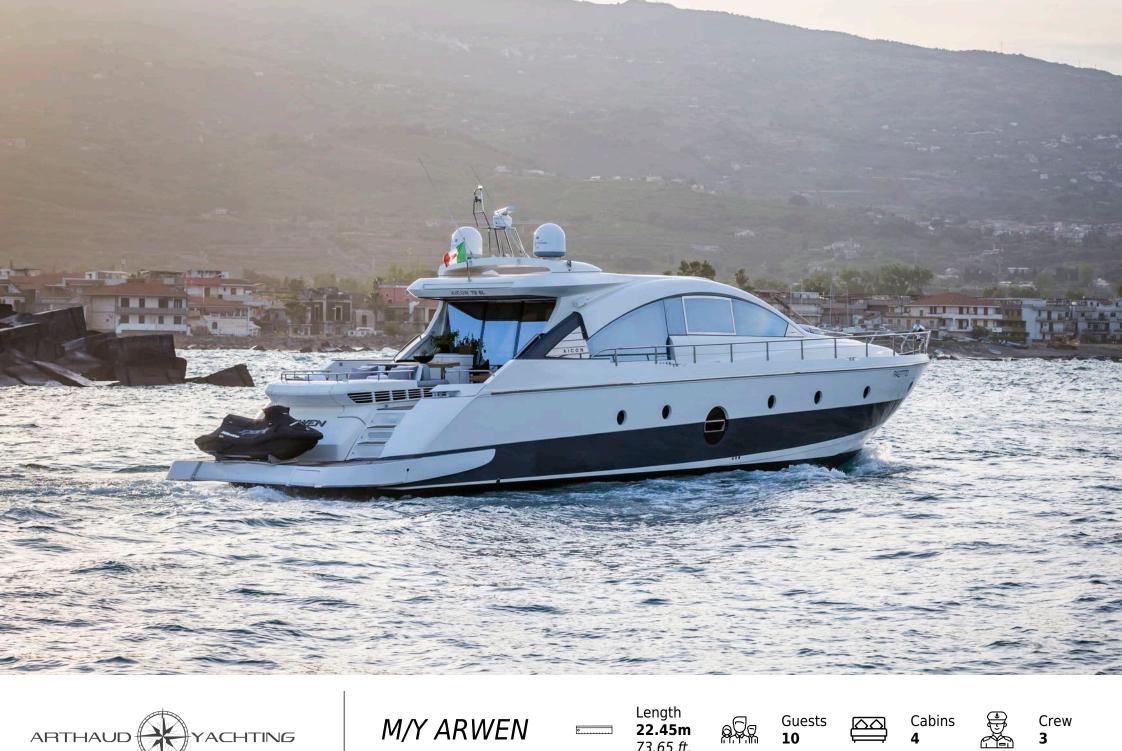

#### M/Y ARWEN

æ

Jetski

Ś

Wifi

(Ja

Tender

toys

# Specifications

| €                                                                                 | Summer low rate per week<br>21 000 € |  |                            | €                                                                                 | Summer high rate<br>25 000 €      | per week           |             |
|-----------------------------------------------------------------------------------|--------------------------------------|--|----------------------------|-----------------------------------------------------------------------------------|-----------------------------------|--------------------|-------------|
| €                                                                                 | Winter low rate per week<br>21 000€  |  |                            | €                                                                                 | Winter high rate p<br>25 000 €    | er week            |             |
|                                                                                   | Builder<br>Aicon S.P.A Yachts        |  | Year buil<br>2007          | t                                                                                 |                                   | Year refit<br>2018 |             |
|                                                                                   | Length<br>22.45 m                    |  |                            |                                                                                   | Guests Cruising                   |                    | Cabins<br>4 |
| Winter Cruising Area(s)<br>Corsica - Sardinia, Italy & Sicily, West Mediterranean |                                      |  |                            | Summer Cruising Area(s)<br>Corsica - Sardinia, Italy & Sicily, West Mediterranean |                                   |                    |             |
| Crew<br>3                                                                         | •                                    |  | Cruising speed<br>22 knots |                                                                                   | Fuel consumption<br>270 Litres/Hr |                    |             |
| Type of<br>4 (2 x Do                                                              | cabins<br>puble, 2 x Twin)           |  |                            |                                                                                   |                                   |                    |             |