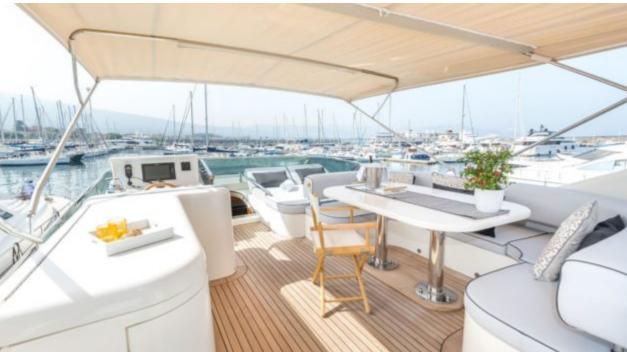

Cabins 4



Crew



#### M/Y BLUE ICE

















## EXTERIOR DESIGN





Features



























## INTERIOR DESIGN







































# GALLERY LIFESTYLE





#### Specifications



Summer low rate per week





Summer high rate per week

28 000 €



Winter low rate per week 25 000 €



Winter high rate per week

28 000 €



Builder

Uniesse Marine



Year built

2002



Year refit

2023



Length

22.5 m



**Guests Cruising** 

12



Cabins

4

Winter Cruising Area(s)

Corsica - Sardinia, Italy & Sicily, West Mediterranean

Summer Cruising Area(s)

Corsica - Sardinia, Italy & Sicily, West Mediterranean

Crew

Max speed 24 knots

Cruising speed 18 knots

Fuel consumption 240 Litres/Hr

Type of cabins

4 (2 x Double, 2 x Twin)