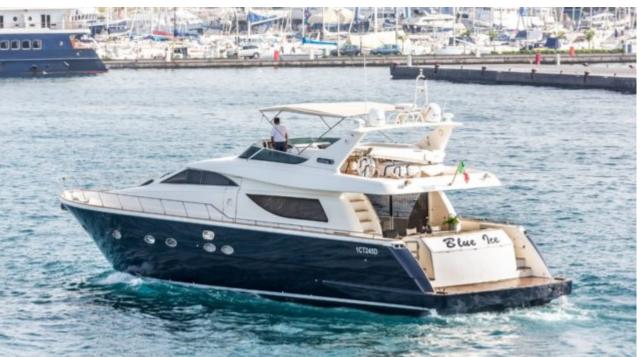

Cabins 4



Crew



#### M/Y BLUE ICE

















## EXTERIOR DESIGN





Features



























## INTERIOR DESIGN







































# GALLERY LIFESTYLE





#### Specifications



Summer low rate per week





Summer high rate per week

28 000 €



Winter low rate per week 25 000 €



Winter high rate per week

28 000 €



Builder

Uniesse Marine



Year built

2002



Year refit

2023



Length

22.5 m



**Guests Cruising** 

12



Cabins

4

Winter Cruising Area(s)

Corsica - Sardinia, Italy & Sicily, West Mediterranean

Summer Cruising Area(s)

Corsica - Sardinia, Italy & Sicily, West Mediterranean

Crew

Max speed 24 knots

Cruising speed 18 knots

Fuel consumption 240 Litres/Hr

Type of cabins

4 (2 x Double, 2 x Twin)