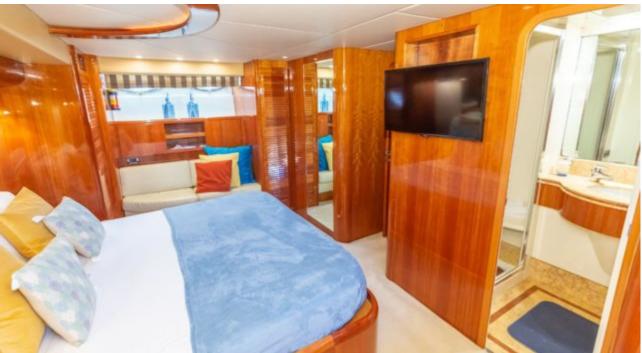

Cabins 4



Crew



#### M/Y BLUE ICE

















## EXTERIOR DESIGN





Features



























## INTERIOR DESIGN







































# GALLERY LIFESTYLE





#### Specifications



Summer low rate per week





Summer high rate per week

28 000 €



Winter low rate per week 25 000 €



Winter high rate per week

28 000 €



Builder

Uniesse Marine



Year built

2002



Year refit

2023



Length

22.5 m



**Guests Cruising** 

12



Cabins

4

Winter Cruising Area(s)

Corsica - Sardinia, Italy & Sicily, West Mediterranean

Summer Cruising Area(s)

Corsica - Sardinia, Italy & Sicily, West Mediterranean

Crew

Max speed 24 knots

Cruising speed 18 knots

Fuel consumption 240 Litres/Hr

Type of cabins

4 (2 x Double, 2 x Twin)