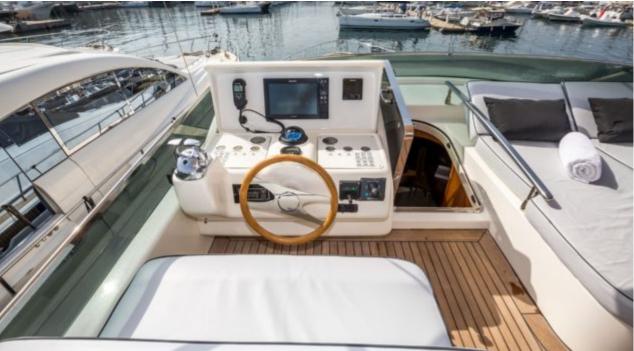

Cabins 4



Crew



#### M/Y BLUE ICE

















## EXTERIOR DESIGN





Features



























## INTERIOR DESIGN







































# GALLERY LIFESTYLE





#### Specifications



Summer low rate per week





Summer high rate per week

28 000 €



Winter low rate per week 25 000 €



Winter high rate per week

28 000 €



Builder

Uniesse Marine



Year built

2002



Year refit

2023



Length

22.5 m



**Guests Cruising** 

12



Cabins

4

Winter Cruising Area(s)

Corsica - Sardinia, Italy & Sicily, West Mediterranean

Summer Cruising Area(s)

Corsica - Sardinia, Italy & Sicily, West Mediterranean

Crew

Max speed 24 knots

Cruising speed 18 knots

Fuel consumption 240 Litres/Hr

Type of cabins

4 (2 x Double, 2 x Twin)