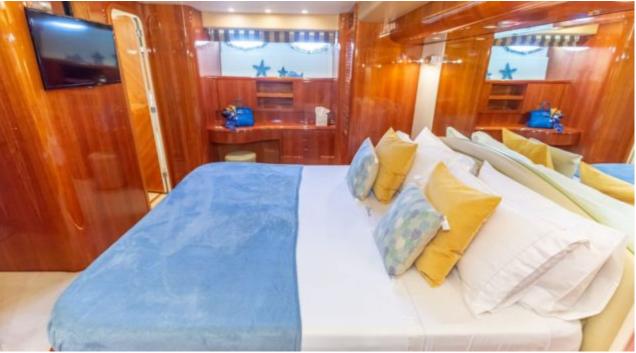

Cabins 4



Crew



#### M/Y BLUE ICE

















## EXTERIOR DESIGN





Features



























## INTERIOR DESIGN







































# GALLERY LIFESTYLE





#### Specifications



Summer low rate per week





Summer high rate per week

28 000 €



Winter low rate per week 25 000 €



Winter high rate per week

28 000 €



Builder

Uniesse Marine



Year built

2002



Year refit

2023



Length

22.5 m



**Guests Cruising** 

12



Cabins

4

Winter Cruising Area(s)

Corsica - Sardinia, Italy & Sicily, West Mediterranean

Summer Cruising Area(s)

Corsica - Sardinia, Italy & Sicily, West Mediterranean

Crew

Max speed 24 knots

Cruising speed 18 knots

Fuel consumption 240 Litres/Hr

Type of cabins

4 (2 x Double, 2 x Twin)