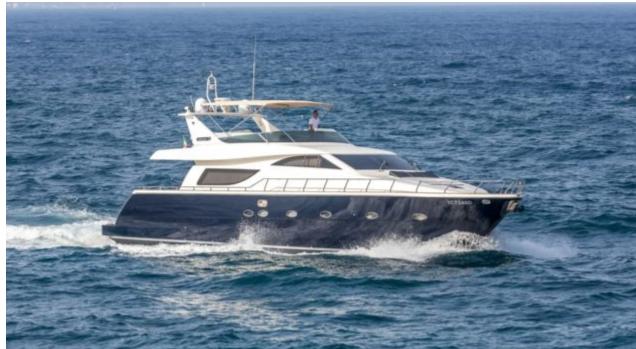

Cabins 4



Crew



#### M/Y BLUE ICE

















## EXTERIOR DESIGN





Features



























## INTERIOR DESIGN







































# GALLERY LIFESTYLE





#### Specifications



Summer low rate per week





Summer high rate per week

28 000 €



Winter low rate per week 25 000 €



Winter high rate per week

28 000 €



Builder

Uniesse Marine



Year built

2002



Year refit

2023



Length

22.5 m



**Guests Cruising** 

12



Cabins

4

Winter Cruising Area(s)

Corsica - Sardinia, Italy & Sicily, West Mediterranean

Summer Cruising Area(s)

Corsica - Sardinia, Italy & Sicily, West Mediterranean

Crew

Max speed 24 knots

Cruising speed 18 knots

Fuel consumption 240 Litres/Hr

Type of cabins

4 (2 x Double, 2 x Twin)