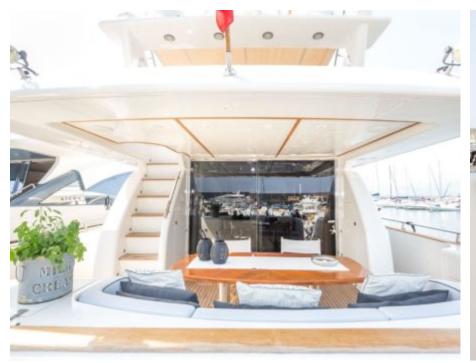

Cabins 4



Crew



#### M/Y BLUE ICE

















## EXTERIOR DESIGN





Features



























## INTERIOR DESIGN







































# GALLERY LIFESTYLE





#### Specifications



Summer low rate per week





Summer high rate per week

28 000 €



Winter low rate per week 25 000 €



Winter high rate per week

28 000 €



Builder

Uniesse Marine



Year built

2002



Year refit

2023



Length

22.5 m



**Guests Cruising** 

12



Cabins

4

Winter Cruising Area(s)

Corsica - Sardinia, Italy & Sicily, West Mediterranean

Summer Cruising Area(s)

Corsica - Sardinia, Italy & Sicily, West Mediterranean

Crew

Max speed 24 knots

Cruising speed 18 knots

Fuel consumption 240 Litres/Hr

Type of cabins

4 (2 x Double, 2 x Twin)