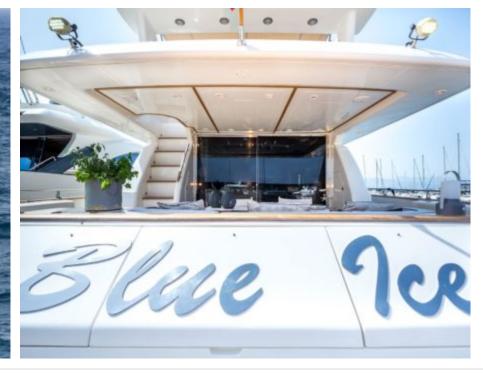

Cabins 4



Crew



#### M/Y BLUE ICE

















## EXTERIOR DESIGN





Features



























## INTERIOR DESIGN







































# GALLERY LIFESTYLE





#### Specifications



Summer low rate per week





Summer high rate per week

28 000 €



Winter low rate per week 25 000 €



Winter high rate per week

28 000 €



Builder

Uniesse Marine



Year built

2002



Year refit

2023



Length

22.5 m



**Guests Cruising** 

12



Cabins

4

Winter Cruising Area(s)

Corsica - Sardinia, Italy & Sicily, West Mediterranean

Summer Cruising Area(s)

Corsica - Sardinia, Italy & Sicily, West Mediterranean

Crew

Max speed 24 knots

Cruising speed 18 knots

Fuel consumption 240 Litres/Hr

Type of cabins

4 (2 x Double, 2 x Twin)