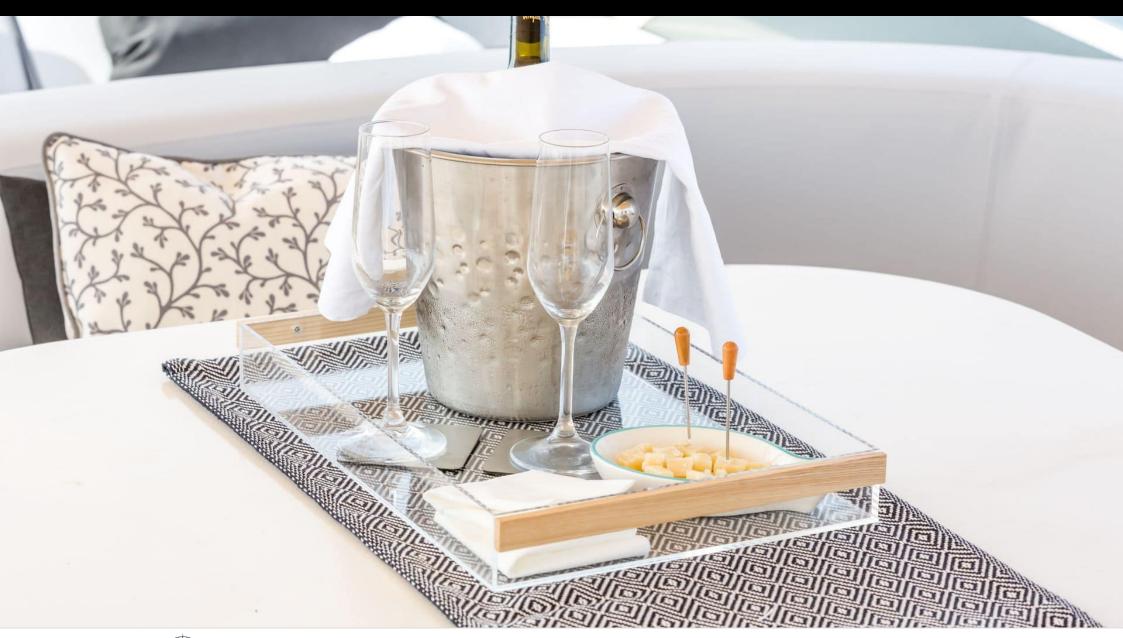

Cabins 4



Crew



#### M/Y BLUE ICE

















## EXTERIOR DESIGN





Features



























## INTERIOR DESIGN







































# GALLERY LIFESTYLE





#### Specifications



Summer low rate per week





Summer high rate per week

28 000 €



Winter low rate per week 25 000 €



Winter high rate per week

28 000 €



Builder

Uniesse Marine



Year built

2002



Year refit

2023



Length

22.5 m



**Guests Cruising** 

12



Cabins

4

Winter Cruising Area(s)

Corsica - Sardinia, Italy & Sicily, West Mediterranean

Summer Cruising Area(s)

Corsica - Sardinia, Italy & Sicily, West Mediterranean

Crew

Max speed 24 knots

Cruising speed 18 knots

Fuel consumption 240 Litres/Hr

Type of cabins

4 (2 x Double, 2 x Twin)