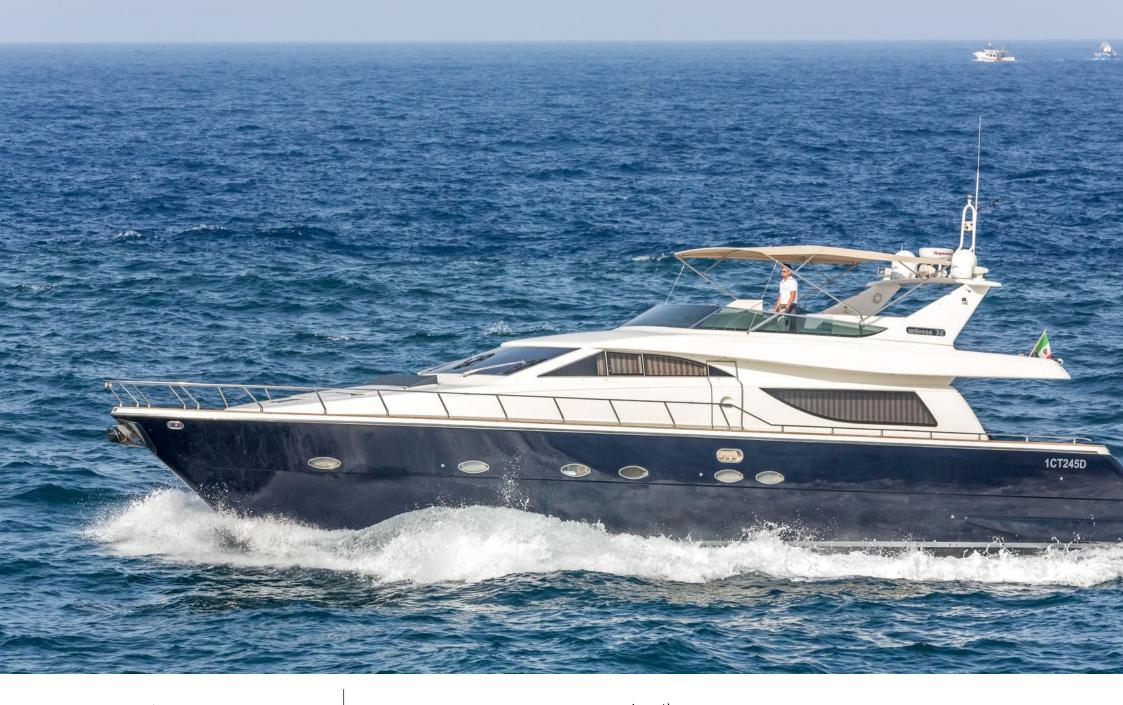

#### M/Y BLUE ICE

## EXTERIOR DESIGN

Features

Uniesse Marine

Year built

2002

Year refit

2023

Length

22.5 m

**Guests Cruising** 