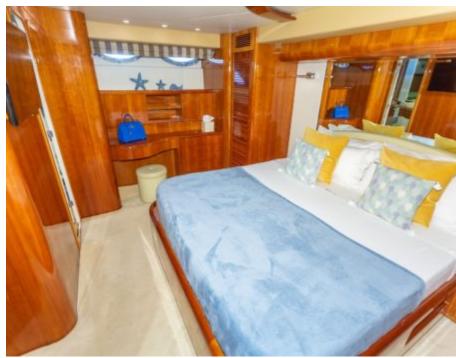

Cabins 4



Crew



#### M/Y BLUE ICE

















## EXTERIOR DESIGN





Features



























## INTERIOR DESIGN







































# GALLERY LIFESTYLE





#### Specifications



Summer low rate per week





Summer high rate per week

28 000 €



Winter low rate per week 25 000 €



Winter high rate per week

28 000 €



Builder

Uniesse Marine



Year built

2002



Year refit

2023



Length

22.5 m



**Guests Cruising** 

12



Cabins

4

Winter Cruising Area(s)

Corsica - Sardinia, Italy & Sicily, West Mediterranean

Summer Cruising Area(s)

Corsica - Sardinia, Italy & Sicily, West Mediterranean

Crew

Max speed 24 knots

Cruising speed 18 knots

Fuel consumption 240 Litres/Hr

Type of cabins

4 (2 x Double, 2 x Twin)