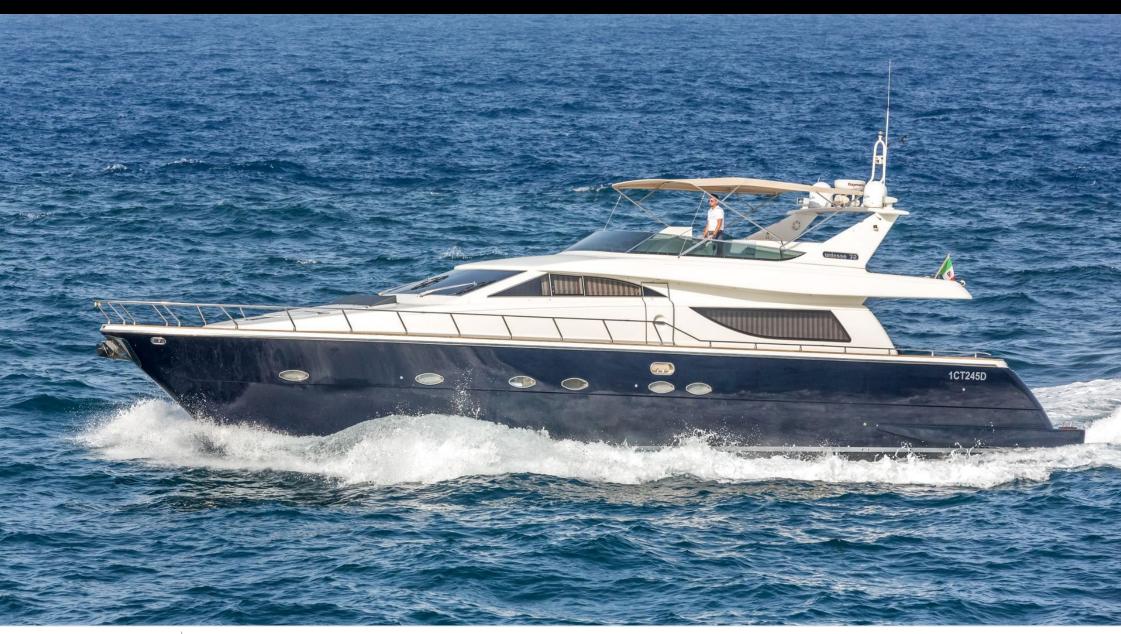

Cabins 4



Crew



#### M/Y BLUE ICE

















## EXTERIOR DESIGN





Features



























## INTERIOR DESIGN







































# GALLERY LIFESTYLE





#### Specifications



Summer low rate per week





Summer high rate per week

28 000 €



Winter low rate per week 25 000 €



Winter high rate per week

28 000 €



Builder

Uniesse Marine



Year built

2002



Year refit

2023



Length

22.5 m



**Guests Cruising** 

12



Cabins

4

Winter Cruising Area(s)

Corsica - Sardinia, Italy & Sicily, West Mediterranean

Summer Cruising Area(s)

Corsica - Sardinia, Italy & Sicily, West Mediterranean

Crew

Max speed 24 knots

Cruising speed 18 knots

Fuel consumption 240 Litres/Hr

Type of cabins

4 (2 x Double, 2 x Twin)