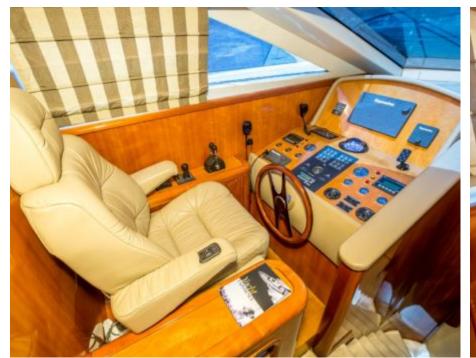

Cabins 4



Crew



#### M/Y BLUE ICE

















## EXTERIOR DESIGN





Features



























## INTERIOR DESIGN







































# GALLERY LIFESTYLE





#### Specifications



Summer low rate per week





Summer high rate per week

28 000 €



Winter low rate per week 25 000 €



Winter high rate per week

28 000 €



Builder

Uniesse Marine



Year built

2002



Year refit

2023



Length

22.5 m



**Guests Cruising** 

12



Cabins

4

Winter Cruising Area(s)

Corsica - Sardinia, Italy & Sicily, West Mediterranean

Summer Cruising Area(s)

Corsica - Sardinia, Italy & Sicily, West Mediterranean

Crew

Max speed 24 knots

Cruising speed 18 knots

Fuel consumption 240 Litres/Hr

Type of cabins

4 (2 x Double, 2 x Twin)