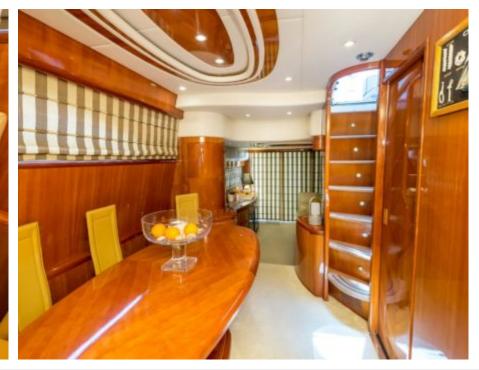

Cabins 4



Crew



#### M/Y BLUE ICE

















## EXTERIOR DESIGN





Features



























## INTERIOR DESIGN







































# GALLERY LIFESTYLE





#### Specifications



Summer low rate per week





Summer high rate per week

28 000 €



Winter low rate per week 25 000 €



Winter high rate per week

28 000 €



Builder

Uniesse Marine



Year built

2002



Year refit

2023



Length

22.5 m



**Guests Cruising** 

12



Cabins

4

Winter Cruising Area(s)

Corsica - Sardinia, Italy & Sicily, West Mediterranean

Summer Cruising Area(s)

Corsica - Sardinia, Italy & Sicily, West Mediterranean

Crew

Max speed 24 knots

Cruising speed 18 knots

Fuel consumption 240 Litres/Hr

Type of cabins

4 (2 x Double, 2 x Twin)