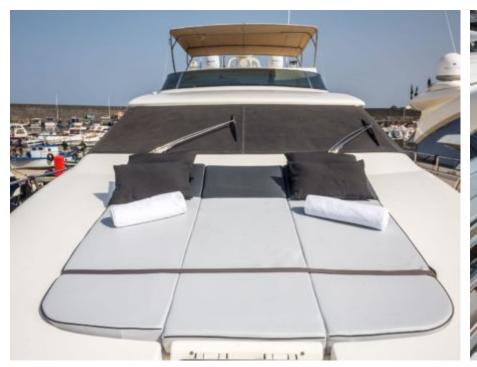

Cabins 4



Crew



#### M/Y BLUE ICE

















## EXTERIOR DESIGN





Features



























## INTERIOR DESIGN







































# GALLERY LIFESTYLE





#### Specifications



Summer low rate per week





Summer high rate per week

28 000 €



Winter low rate per week 25 000 €



Winter high rate per week

28 000 €



Builder

Uniesse Marine



Year built

2002



Year refit

2023



Length

22.5 m



**Guests Cruising** 

12



Cabins

4

Winter Cruising Area(s)

Corsica - Sardinia, Italy & Sicily, West Mediterranean

Summer Cruising Area(s)

Corsica - Sardinia, Italy & Sicily, West Mediterranean

Crew

Max speed 24 knots

Cruising speed 18 knots

Fuel consumption 240 Litres/Hr

Type of cabins

4 (2 x Double, 2 x Twin)