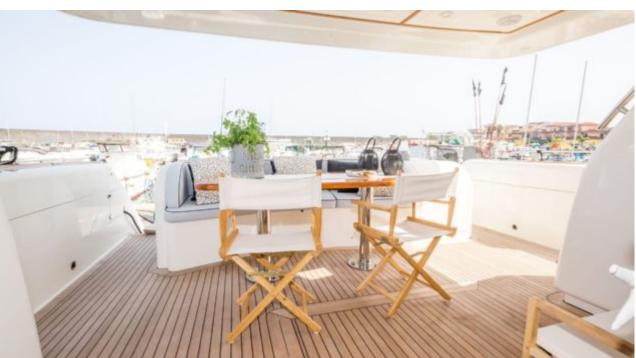

Cabins 4



Crew



#### M/Y BLUE ICE

















## EXTERIOR DESIGN





Features



























## INTERIOR DESIGN







































# GALLERY LIFESTYLE





#### Specifications



Summer low rate per week





Summer high rate per week

28 000 €



Winter low rate per week 25 000 €



Winter high rate per week

28 000 €



Builder

Uniesse Marine



Year built

2002



Year refit

2023



Length

22.5 m



**Guests Cruising** 

12



Cabins

4

Winter Cruising Area(s)

Corsica - Sardinia, Italy & Sicily, West Mediterranean

Summer Cruising Area(s)

Corsica - Sardinia, Italy & Sicily, West Mediterranean

Crew

Max speed 24 knots

Cruising speed 18 knots

Fuel consumption 240 Litres/Hr

Type of cabins

4 (2 x Double, 2 x Twin)