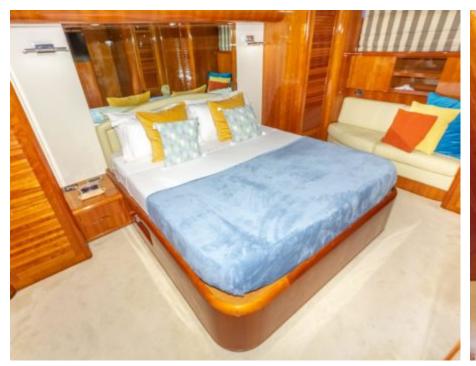

Cabins 4



Crew



#### M/Y BLUE ICE

















## EXTERIOR DESIGN





Features



























## INTERIOR DESIGN







































# GALLERY LIFESTYLE





#### Specifications



Summer low rate per week





Summer high rate per week

28 000 €



Winter low rate per week 25 000 €



Winter high rate per week

28 000 €



Builder

Uniesse Marine



Year built

2002



Year refit

2023



Length

22.5 m



**Guests Cruising** 

12



Cabins

4

Winter Cruising Area(s)

Corsica - Sardinia, Italy & Sicily, West Mediterranean

Summer Cruising Area(s)

Corsica - Sardinia, Italy & Sicily, West Mediterranean

Crew

Max speed 24 knots

Cruising speed 18 knots

Fuel consumption 240 Litres/Hr

Type of cabins

4 (2 x Double, 2 x Twin)