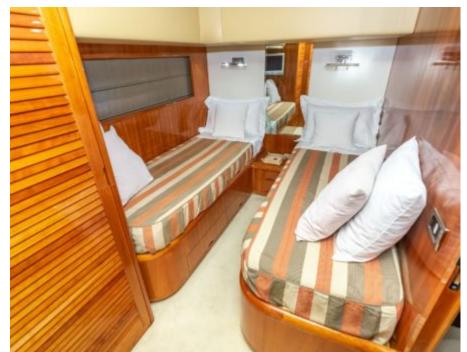

Cabins 4



Crew



#### M/Y BLUE ICE

















## EXTERIOR DESIGN





Features



























## INTERIOR DESIGN







































# GALLERY LIFESTYLE





#### Specifications



Summer low rate per week





Summer high rate per week

28 000 €



Winter low rate per week 25 000 €



Winter high rate per week

28 000 €



Builder

Uniesse Marine



Year built

2002



Year refit

2023



Length

22.5 m



**Guests Cruising** 

12



Cabins

4

Winter Cruising Area(s)

Corsica - Sardinia, Italy & Sicily, West Mediterranean

Summer Cruising Area(s)

Corsica - Sardinia, Italy & Sicily, West Mediterranean

Crew

Max speed 24 knots

Cruising speed 18 knots

Fuel consumption 240 Litres/Hr

Type of cabins

4 (2 x Double, 2 x Twin)