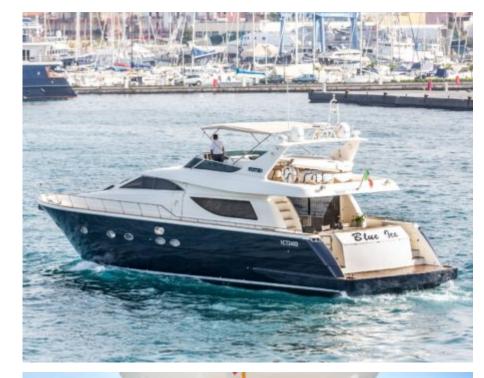

Cabins 4



Crew



#### M/Y BLUE ICE

















## EXTERIOR DESIGN





Features



























## INTERIOR DESIGN







































# GALLERY LIFESTYLE





#### Specifications



Summer low rate per week





Summer high rate per week

28 000 €



Winter low rate per week 25 000 €



Winter high rate per week

28 000 €



Builder

Uniesse Marine



Year built

2002



Year refit

2023



Length

22.5 m



**Guests Cruising** 

12



Cabins

4

Winter Cruising Area(s)

Corsica - Sardinia, Italy & Sicily, West Mediterranean

Summer Cruising Area(s)

Corsica - Sardinia, Italy & Sicily, West Mediterranean

Crew

Max speed 24 knots

Cruising speed 18 knots

Fuel consumption 240 Litres/Hr

Type of cabins

4 (2 x Double, 2 x Twin)