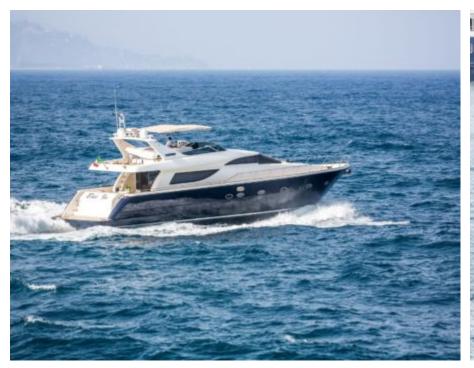

Cabins 4



Crew



#### M/Y BLUE ICE

















## EXTERIOR DESIGN





Features



























## INTERIOR DESIGN







































# GALLERY LIFESTYLE





#### Specifications



Summer low rate per week





Summer high rate per week

28 000 €



Winter low rate per week 25 000 €



Winter high rate per week

28 000 €



Builder

Uniesse Marine



Year built

2002



Year refit

2023



Length

22.5 m



**Guests Cruising** 

12



Cabins

4

Winter Cruising Area(s)

Corsica - Sardinia, Italy & Sicily, West Mediterranean

Summer Cruising Area(s)

Corsica - Sardinia, Italy & Sicily, West Mediterranean

Crew

Max speed 24 knots

Cruising speed 18 knots

Fuel consumption 240 Litres/Hr

Type of cabins

4 (2 x Double, 2 x Twin)