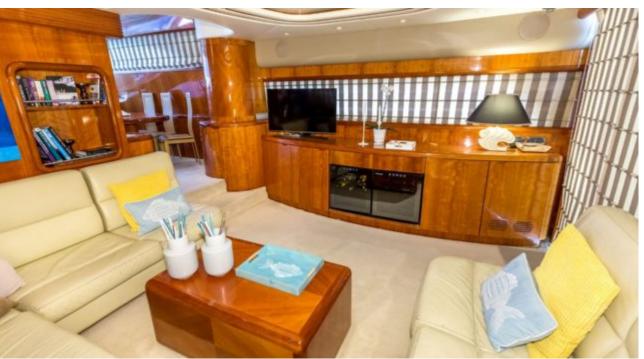

Cabins 4



Crew



#### M/Y BLUE ICE

















## EXTERIOR DESIGN





Features



























## INTERIOR DESIGN







































# GALLERY LIFESTYLE





#### Specifications



Summer low rate per week





Summer high rate per week

28 000 €



Winter low rate per week 25 000 €



Winter high rate per week

28 000 €



Builder

Uniesse Marine



Year built

2002



Year refit

2023



Length

22.5 m



**Guests Cruising** 

12



Cabins

4

Winter Cruising Area(s)

Corsica - Sardinia, Italy & Sicily, West Mediterranean

Summer Cruising Area(s)

Corsica - Sardinia, Italy & Sicily, West Mediterranean

Crew

Max speed 24 knots

Cruising speed 18 knots

Fuel consumption 240 Litres/Hr

Type of cabins

4 (2 x Double, 2 x Twin)