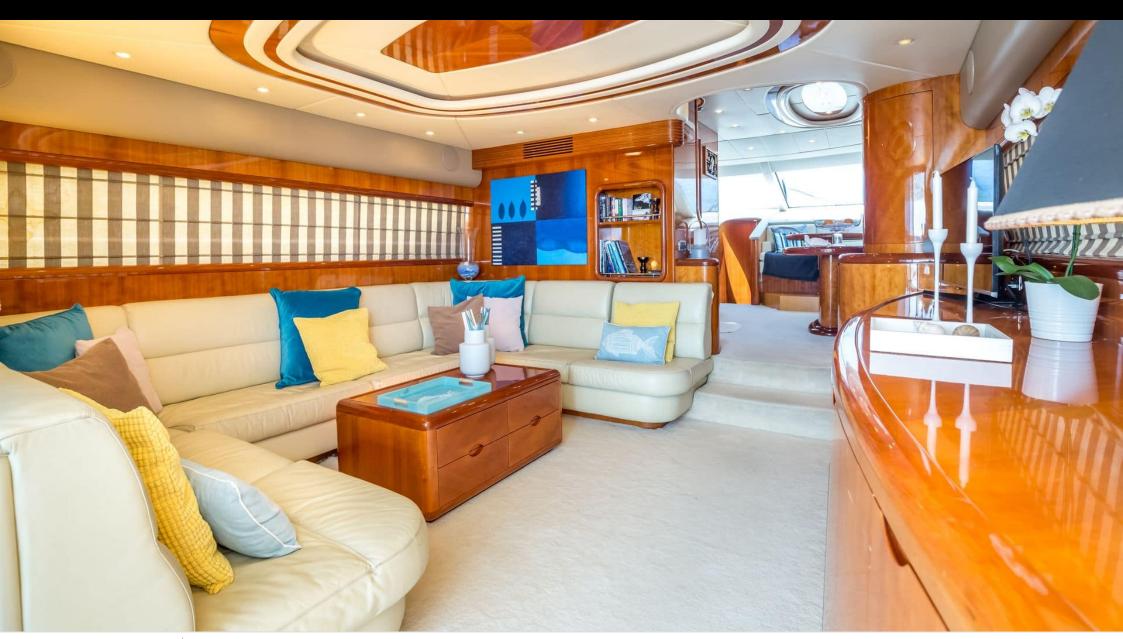

Cabins 4



Crew



#### M/Y BLUE ICE

















## EXTERIOR DESIGN





Features



























## INTERIOR DESIGN







































# GALLERY LIFESTYLE





#### Specifications



Summer low rate per week





Summer high rate per week

28 000 €



Winter low rate per week 25 000 €



Winter high rate per week

28 000 €



Builder

Uniesse Marine



Year built

2002



Year refit

2023



Length

22.5 m



**Guests Cruising** 

12



Cabins

4

Winter Cruising Area(s)

Corsica - Sardinia, Italy & Sicily, West Mediterranean

Summer Cruising Area(s)

Corsica - Sardinia, Italy & Sicily, West Mediterranean

Crew

Max speed 24 knots

Cruising speed 18 knots

Fuel consumption 240 Litres/Hr

Type of cabins

4 (2 x Double, 2 x Twin)