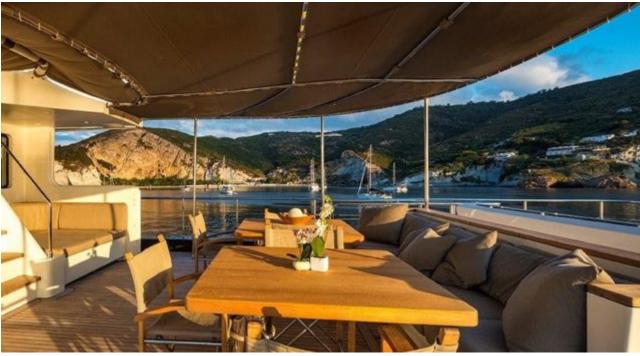

Cabins **4** 



Crew **5** 



### M/Y INDIAN























## **EXTERIOR DESIGN**













### INTERIOR DESIGN















# GALLERY LIFESTYLE





### **Specifications**



Summer low rate per week 49 000 €



Summer high rate per week

56 000 €



Winter low rate per week 49 000 €



Winter high rate per week

56 000 €



Builder

Cantieri di Pesaro



Year built

2008



Year refit

2021



Length 25.50 m



**Guests Cruising** 



Cabins

4

Winter Cruising Area(s)

Corsica - Sardinia, Italy & Sicily, West Mediterranean

Summer Cruising Area(s)

12

Corsica - Sardinia, Italy & Sicily, West Mediterranean

Crew

Max speed 12 knots

Cruising speed 10.5 knots

Fuel consumption 70 Litres/Hr

Type of cabins

4 (2 x Double, 2 x Twin)