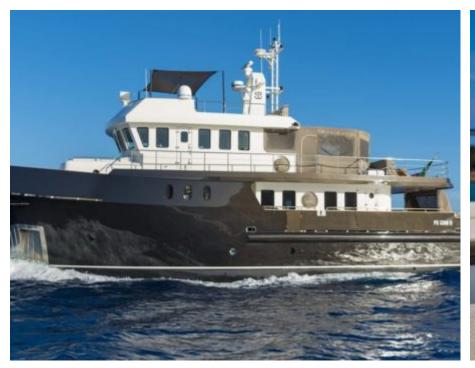

Cabins **4** 



Crew **5** 



### M/Y INDIAN























## **EXTERIOR DESIGN**













### INTERIOR DESIGN















# GALLERY LIFESTYLE





### **Specifications**



Summer low rate per week 49 000 €



Summer high rate per week

56 000 €



Winter low rate per week 49 000 €



Winter high rate per week

56 000 €



Builder

Cantieri di Pesaro



Year built

2008



Year refit

2021



Length 25.50 m



**Guests Cruising** 



Cabins

4

Winter Cruising Area(s)

Corsica - Sardinia, Italy & Sicily, West Mediterranean

Summer Cruising Area(s)

12

Corsica - Sardinia, Italy & Sicily, West Mediterranean

Crew

Max speed 12 knots

Cruising speed 10.5 knots

Fuel consumption 70 Litres/Hr

Type of cabins

4 (2 x Double, 2 x Twin)