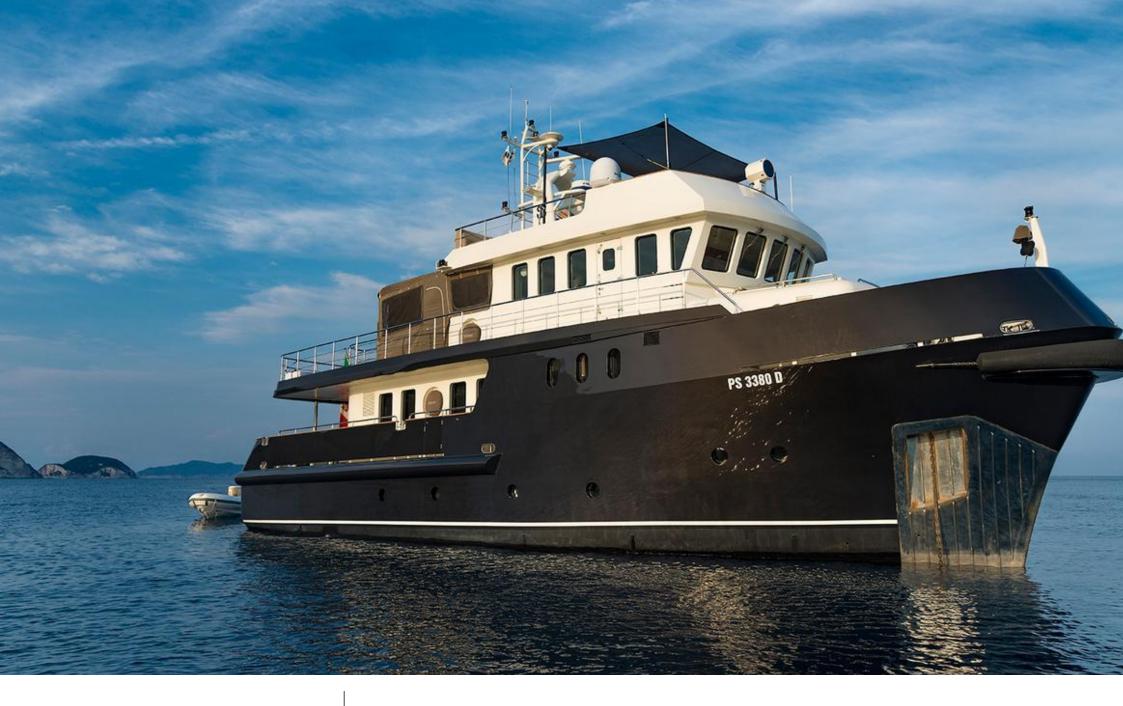

### M/Y INDIAN

## **EXTERIOR DESIGN**

Cantieri di Pesaro

Year built

2008

Year refit

2021

Length 25.50 m

**Guests Cruising** 

Cabins