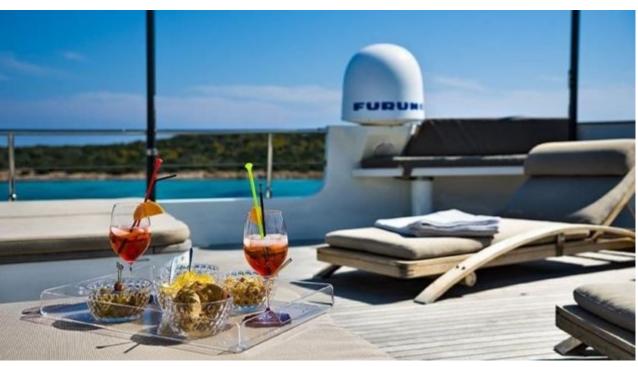

Cabins **4** 



Crew **5** 



### M/Y INDIAN























## **EXTERIOR DESIGN**













### INTERIOR DESIGN















# GALLERY LIFESTYLE





### **Specifications**



Summer low rate per week 49 000 €



Summer high rate per week

56 000 €



Winter low rate per week 49 000 €



Winter high rate per week

56 000 €



Builder

Cantieri di Pesaro



Year built

2008



Year refit

2021



Length 25.50 m



**Guests Cruising** 



Cabins

4

Winter Cruising Area(s)

Corsica - Sardinia, Italy & Sicily, West Mediterranean

Summer Cruising Area(s)

12

Corsica - Sardinia, Italy & Sicily, West Mediterranean

Crew

Max speed 12 knots

Cruising speed 10.5 knots

Fuel consumption 70 Litres/Hr

Type of cabins

4 (2 x Double, 2 x Twin)