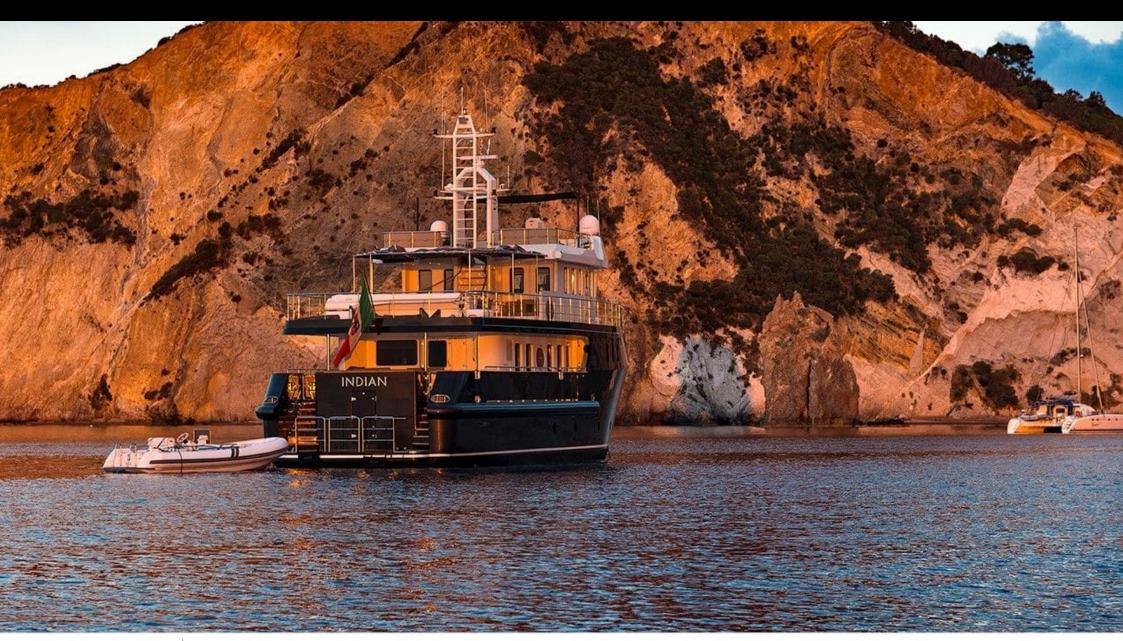

Cabins **4** 



Crew **5** 



### M/Y INDIAN























## **EXTERIOR DESIGN**













### INTERIOR DESIGN















# GALLERY LIFESTYLE





### **Specifications**



Summer low rate per week 49 000 €



Summer high rate per week

56 000 €



Winter low rate per week 49 000 €



Winter high rate per week

56 000 €



Builder

Cantieri di Pesaro



Year built

2008



Year refit

2021



Length 25.50 m



**Guests Cruising** 



Cabins

4

Winter Cruising Area(s)

Corsica - Sardinia, Italy & Sicily, West Mediterranean

Summer Cruising Area(s)

12

Corsica - Sardinia, Italy & Sicily, West Mediterranean

Crew

Max speed 12 knots

Cruising speed 10.5 knots

Fuel consumption 70 Litres/Hr

Type of cabins

4 (2 x Double, 2 x Twin)