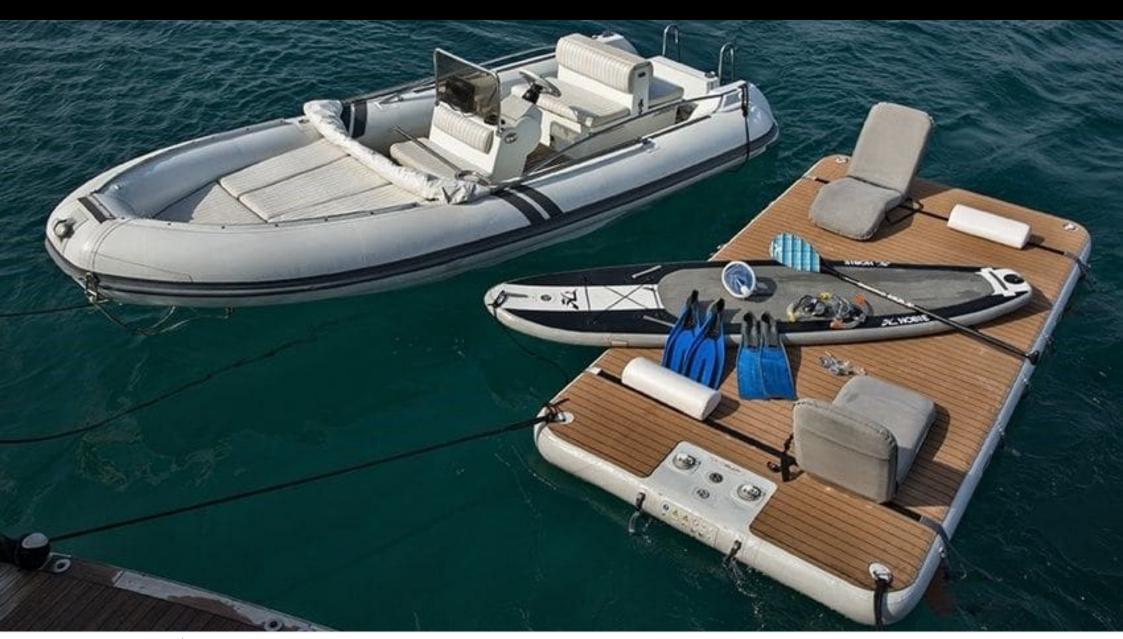

Cabins **4** 



Crew **5** 



### M/Y INDIAN























## **EXTERIOR DESIGN**













### INTERIOR DESIGN















# GALLERY LIFESTYLE





### **Specifications**



Summer low rate per week 49 000 €



Summer high rate per week

56 000 €



Winter low rate per week 49 000 €



Winter high rate per week

56 000 €



Builder

Cantieri di Pesaro



Year built

2008



Year refit

2021



Length 25.50 m



**Guests Cruising** 



Cabins

4

Winter Cruising Area(s)

Corsica - Sardinia, Italy & Sicily, West Mediterranean

Summer Cruising Area(s)

12

Corsica - Sardinia, Italy & Sicily, West Mediterranean

Crew

Max speed 12 knots

Cruising speed 10.5 knots

Fuel consumption 70 Litres/Hr

Type of cabins

4 (2 x Double, 2 x Twin)