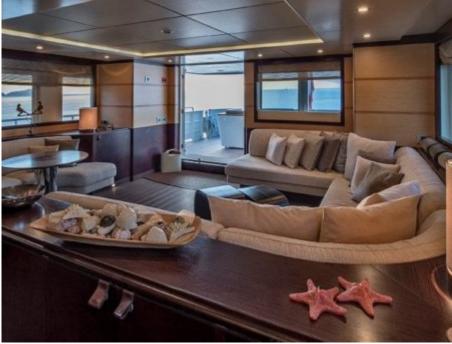

Cabins **4** 



Crew **5** 



### M/Y INDIAN























## **EXTERIOR DESIGN**













### INTERIOR DESIGN















# GALLERY LIFESTYLE





### **Specifications**



Summer low rate per week 49 000 €



Summer high rate per week

56 000 €



Winter low rate per week 49 000 €



Winter high rate per week

56 000 €



Builder

Cantieri di Pesaro



Year built

2008



Year refit

2021



Length 25.50 m



**Guests Cruising** 



Cabins

4

Winter Cruising Area(s)

Corsica - Sardinia, Italy & Sicily, West Mediterranean

Summer Cruising Area(s)

12

Corsica - Sardinia, Italy & Sicily, West Mediterranean

Crew

Max speed 12 knots

Cruising speed 10.5 knots

Fuel consumption 70 Litres/Hr

Type of cabins

4 (2 x Double, 2 x Twin)