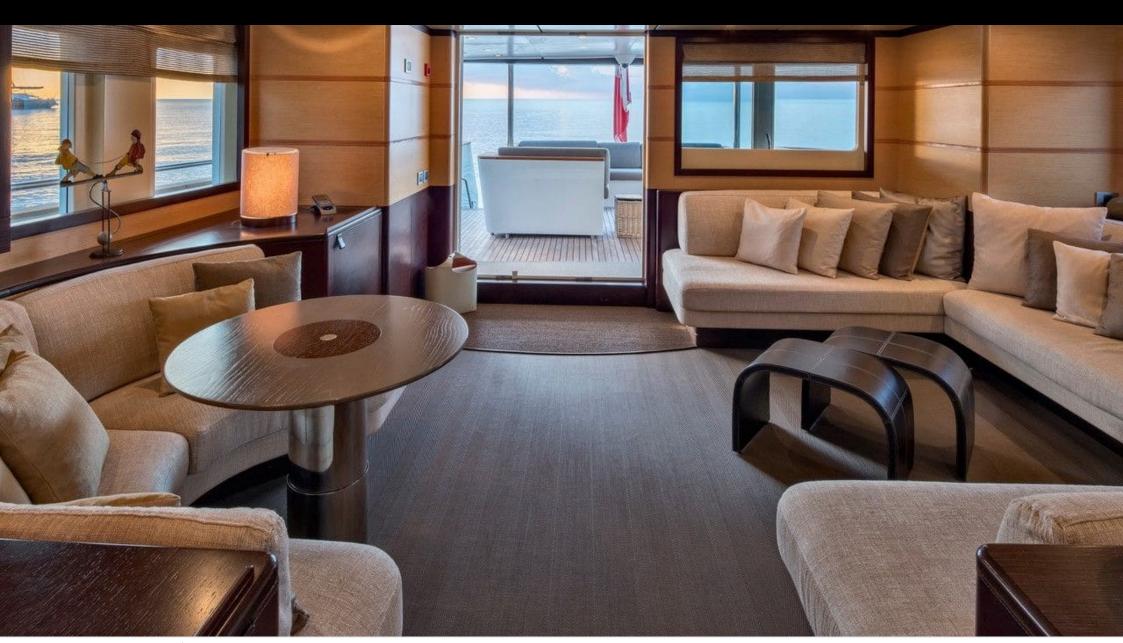

Cabins **4** 



Crew **5** 



### M/Y INDIAN























## **EXTERIOR DESIGN**













### INTERIOR DESIGN















# GALLERY LIFESTYLE





### **Specifications**



Summer low rate per week 49 000 €



Summer high rate per week

56 000 €



Winter low rate per week 49 000 €



Winter high rate per week

56 000 €



Builder

Cantieri di Pesaro



Year built

2008



Year refit

2021



Length 25.50 m



**Guests Cruising** 



Cabins

4

Winter Cruising Area(s)

Corsica - Sardinia, Italy & Sicily, West Mediterranean

Summer Cruising Area(s)

12

Corsica - Sardinia, Italy & Sicily, West Mediterranean

Crew

Max speed 12 knots

Cruising speed 10.5 knots

Fuel consumption 70 Litres/Hr

Type of cabins

4 (2 x Double, 2 x Twin)