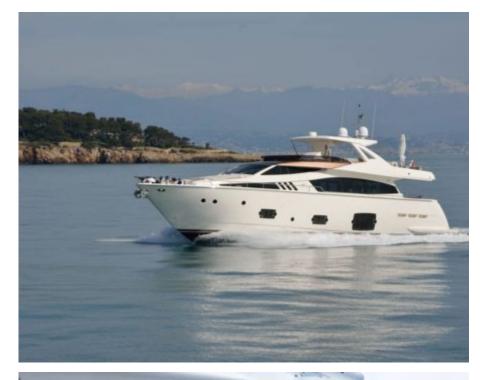

Cabins **4** 



Crew **3** 



# M/Y JPS











Paddle Boards x Snorkeling Gear

















# **EXTERIOR DESIGN**





















### INTERIOR DESIGN













## GALLERY LIFESTYLE















#### Specifications



Low rate per day 6 500 €



High rate per day

7 000 €



Summer low rate per week 39 000 €



Summer high rate per week

42 000 €



Winter low rate per week



Winter high rate per week

42 000 €



Builder

39 000 €

Ferretti



Year built

2012



Year refit

2019



Length

23.98 m



**Guests Cruising** 

12



Cabins

4

Winter Cruising Area(s)

French Riviera, West Mediterranean

Summer Cruising Area(s)

French Riviera, West Mediterranean

Crew

Max speed 27 knots

Cruising speed 20 knots

Fuel consumption 400 Lites/Hr

Type of cabins

4 (3 x Double, 1 x Twin)