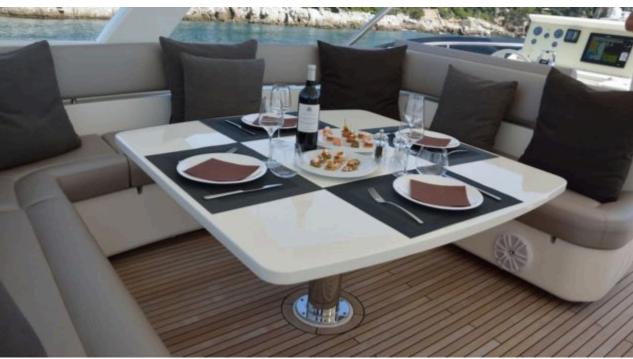

Cabins **4** 



Crew **3** 



# M/Y JPS











Paddle Boards x Snorkeling Gear

















# **EXTERIOR DESIGN**





















### INTERIOR DESIGN













## GALLERY LIFESTYLE















#### Specifications



Low rate per day 6 500 €



High rate per day

7 000 €



Summer low rate per week 39 000 €



Summer high rate per week

42 000 €



Winter low rate per week



Winter high rate per week

42 000 €



Builder

39 000 €

Ferretti



Year built

2012



Year refit

2019



Length

23.98 m



**Guests Cruising** 

12



Cabins

4

Winter Cruising Area(s)

French Riviera, West Mediterranean

Summer Cruising Area(s)

French Riviera, West Mediterranean

Crew

Max speed 27 knots

Cruising speed 20 knots

Fuel consumption 400 Lites/Hr

Type of cabins

4 (3 x Double, 1 x Twin)