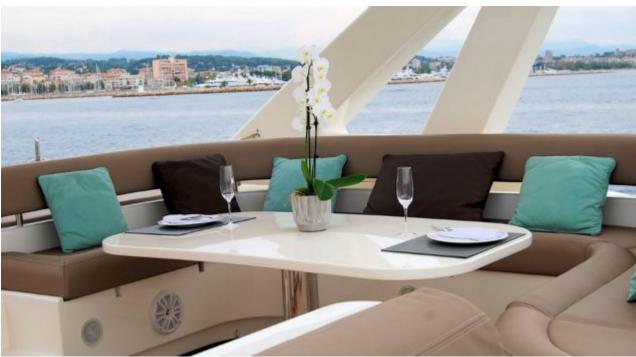

Cabins **4** 



Crew **3** 



# M/Y JPS











Paddle Boards x Snorkeling Gear

















# **EXTERIOR DESIGN**





















### INTERIOR DESIGN













## GALLERY LIFESTYLE















#### Specifications



Low rate per day 6 500 €



High rate per day

7 000 €



Summer low rate per week 39 000 €



Summer high rate per week

42 000 €



Winter low rate per week



Winter high rate per week

42 000 €



Builder

39 000 €

Ferretti



Year built

2012



Year refit

2019



Length

23.98 m



**Guests Cruising** 

12



Cabins

4

Winter Cruising Area(s)

French Riviera, West Mediterranean

Summer Cruising Area(s)

French Riviera, West Mediterranean

Crew

Max speed 27 knots

Cruising speed 20 knots

Fuel consumption 400 Lites/Hr

Type of cabins

4 (3 x Double, 1 x Twin)