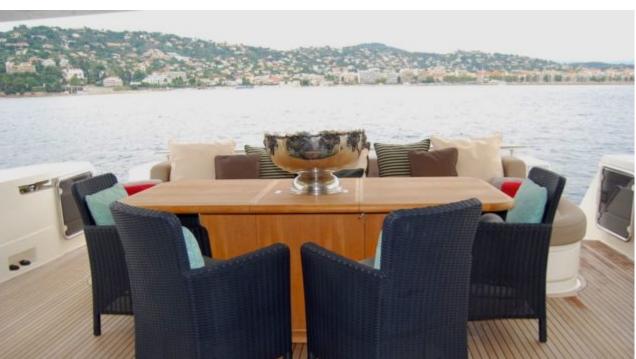

Cabins **4** 



Crew **3** 



# M/Y JPS











Paddle Boards x Snorkeling Gear

















# **EXTERIOR DESIGN**





















### INTERIOR DESIGN













## GALLERY LIFESTYLE















#### Specifications



Low rate per day 6 500 €



High rate per day

7 000 €



Summer low rate per week 39 000 €



Summer high rate per week

42 000 €



Winter low rate per week



Winter high rate per week

42 000 €



Builder

39 000 €

Ferretti



Year built

2012



Year refit

2019



Length

23.98 m



**Guests Cruising** 

12



Cabins

4

Winter Cruising Area(s)

French Riviera, West Mediterranean

Summer Cruising Area(s)

French Riviera, West Mediterranean

Crew

Max speed 27 knots

Cruising speed 20 knots

Fuel consumption 400 Lites/Hr

Type of cabins

4 (3 x Double, 1 x Twin)