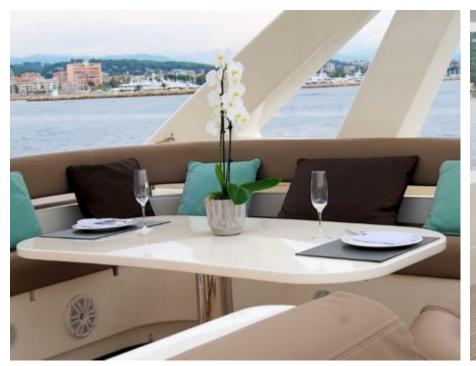

Cabins **4** 



Crew **3** 



# M/Y JPS











Paddle Boards x Snorkeling Gear

















# **EXTERIOR DESIGN**





















### INTERIOR DESIGN













## GALLERY LIFESTYLE















#### Specifications



Low rate per day 6 500 €



High rate per day

7 000 €



Summer low rate per week 39 000 €



Summer high rate per week

42 000 €



Winter low rate per week



Winter high rate per week

42 000 €



Builder

39 000 €

Ferretti



Year built

2012



Year refit

2019



Length

23.98 m



**Guests Cruising** 

12



Cabins

4

Winter Cruising Area(s)

French Riviera, West Mediterranean

Summer Cruising Area(s)

French Riviera, West Mediterranean

Crew

Max speed 27 knots

Cruising speed 20 knots

Fuel consumption 400 Lites/Hr

Type of cabins

4 (3 x Double, 1 x Twin)