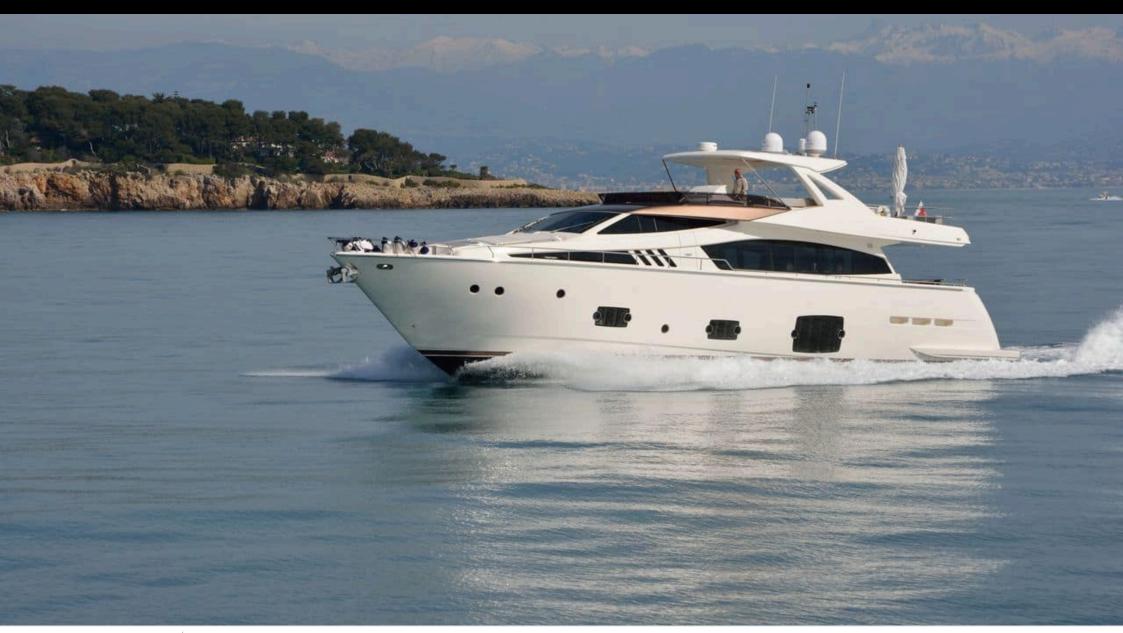

Cabins **4** 



Crew **3** 



# M/Y JPS











Paddle Boards x Snorkeling Gear

















# **EXTERIOR DESIGN**





















### INTERIOR DESIGN













## GALLERY LIFESTYLE















#### Specifications



Low rate per day 6 500 €



High rate per day

7 000 €



Summer low rate per week 39 000 €



Summer high rate per week

42 000 €



Winter low rate per week



Winter high rate per week

42 000 €



Builder

39 000 €

Ferretti



Year built

2012



Year refit

2019



Length

23.98 m



**Guests Cruising** 

12



Cabins

4

Winter Cruising Area(s)

French Riviera, West Mediterranean

Summer Cruising Area(s)

French Riviera, West Mediterranean

Crew

Max speed 27 knots

Cruising speed 20 knots

Fuel consumption 400 Lites/Hr

Type of cabins

4 (3 x Double, 1 x Twin)