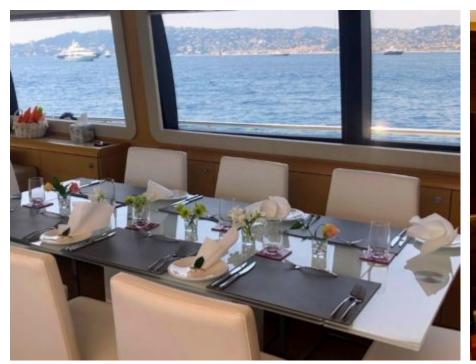

Cabins **4** 



Crew **3** 



# M/Y JPS











Paddle Boards x Snorkeling Gear

















# **EXTERIOR DESIGN**





















### INTERIOR DESIGN













## GALLERY LIFESTYLE















#### Specifications



Low rate per day 6 500 €



High rate per day

7 000 €



Summer low rate per week 39 000 €



Summer high rate per week

42 000 €



Winter low rate per week



Winter high rate per week

42 000 €



Builder

39 000 €

Ferretti



Year built

2012



Year refit

2019



Length

23.98 m



**Guests Cruising** 

12



Cabins

4

Winter Cruising Area(s)

French Riviera, West Mediterranean

Summer Cruising Area(s)

French Riviera, West Mediterranean

Crew

Max speed 27 knots

Cruising speed 20 knots

Fuel consumption 400 Lites/Hr

Type of cabins

4 (3 x Double, 1 x Twin)