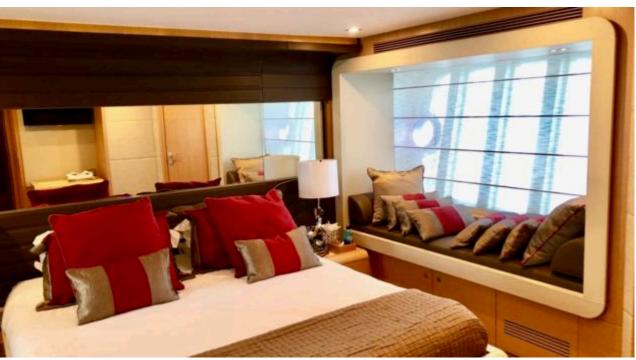

Cabins **4** 



Crew **3** 



# M/Y JPS











Paddle Boards x Snorkeling Gear

















# **EXTERIOR DESIGN**





















### INTERIOR DESIGN













## GALLERY LIFESTYLE















#### Specifications



Low rate per day 6 500 €



High rate per day

7 000 €



Summer low rate per week 39 000 €



Summer high rate per week

42 000 €



Winter low rate per week



Winter high rate per week

42 000 €



Builder

39 000 €

Ferretti



Year built

2012



Year refit

2019



Length

23.98 m



**Guests Cruising** 

12



Cabins

4

Winter Cruising Area(s)

French Riviera, West Mediterranean

Summer Cruising Area(s)

French Riviera, West Mediterranean

Crew

Max speed 27 knots

Cruising speed 20 knots

Fuel consumption 400 Lites/Hr

Type of cabins

4 (3 x Double, 1 x Twin)