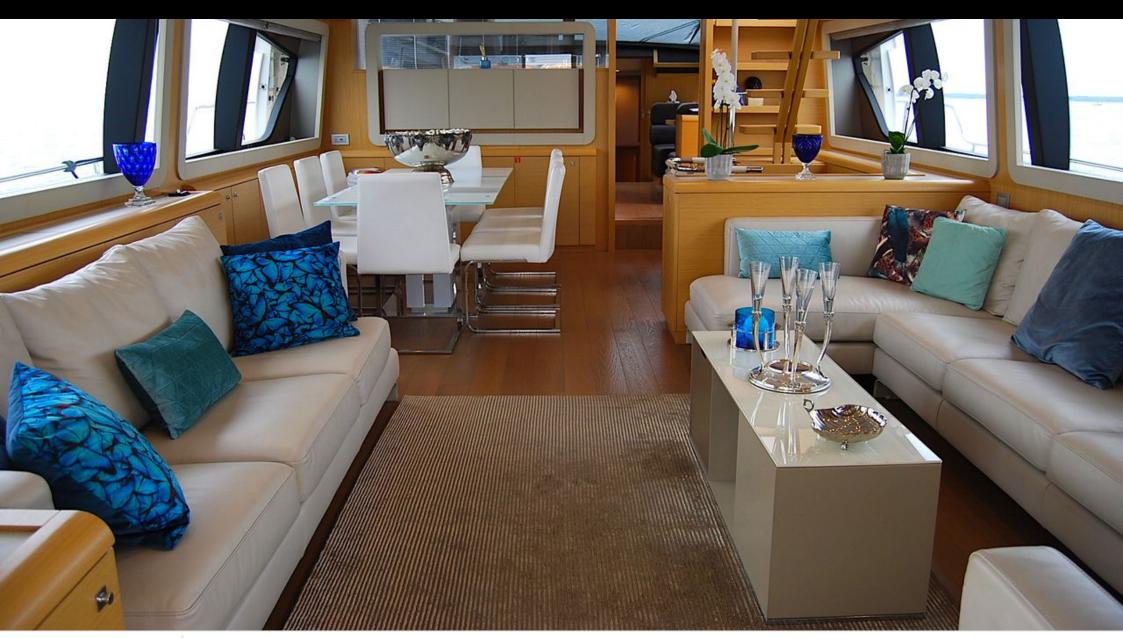

Cabins **4** 



Crew **3** 



# M/Y JPS











Paddle Boards x Snorkeling Gear

















# **EXTERIOR DESIGN**





















### INTERIOR DESIGN













## GALLERY LIFESTYLE















#### Specifications



Low rate per day 6 500 €



High rate per day

7 000 €



Summer low rate per week 39 000 €



Summer high rate per week

42 000 €



Winter low rate per week



Winter high rate per week

42 000 €



Builder

39 000 €

Ferretti



Year built

2012



Year refit

2019



Length

23.98 m



**Guests Cruising** 

12



Cabins

4

Winter Cruising Area(s)

French Riviera, West Mediterranean

Summer Cruising Area(s)

French Riviera, West Mediterranean

Crew

Max speed 27 knots

Cruising speed 20 knots

Fuel consumption 400 Lites/Hr

Type of cabins

4 (3 x Double, 1 x Twin)