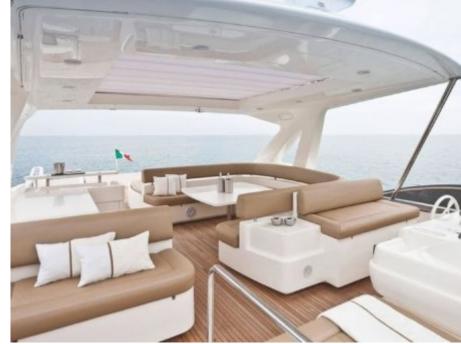

Cabins **4** 



Crew **3** 



# M/Y JPS











Paddle Boards x Snorkeling Gear

















# **EXTERIOR DESIGN**





















### INTERIOR DESIGN













## GALLERY LIFESTYLE















#### Specifications



Low rate per day 6 500 €



High rate per day

7 000 €



Summer low rate per week 39 000 €



Summer high rate per week

42 000 €



Winter low rate per week



Winter high rate per week

42 000 €



Builder

39 000 €

Ferretti



Year built

2012



Year refit

2019



Length

23.98 m



**Guests Cruising** 

12



Cabins

4

Winter Cruising Area(s)

French Riviera, West Mediterranean

Summer Cruising Area(s)

French Riviera, West Mediterranean

Crew

Max speed 27 knots

Cruising speed 20 knots

Fuel consumption 400 Lites/Hr

Type of cabins

4 (3 x Double, 1 x Twin)