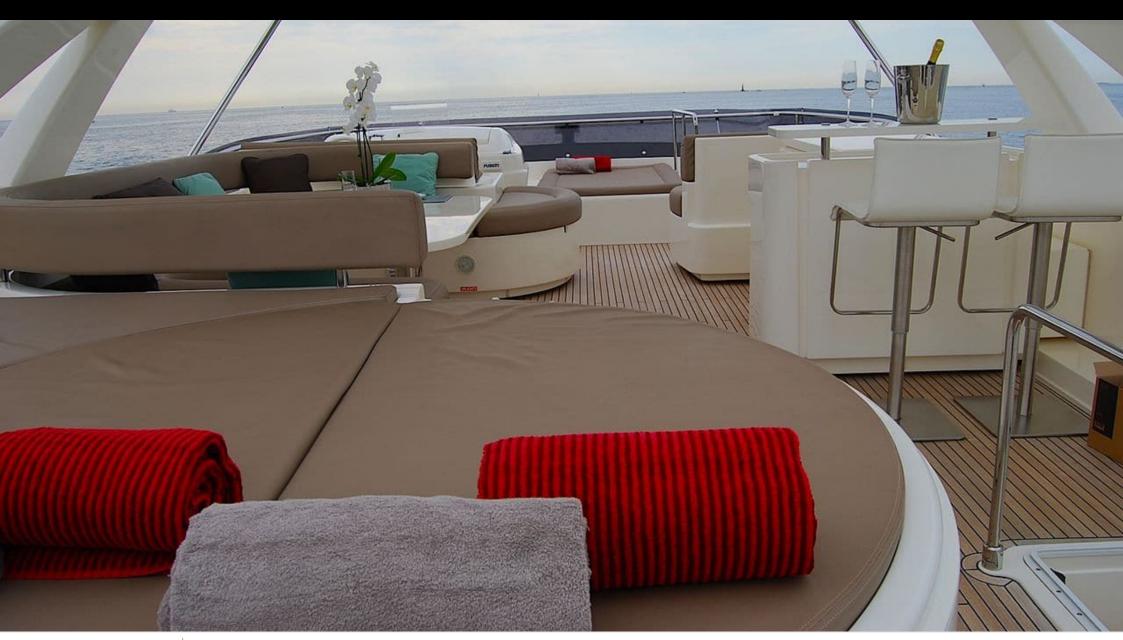

Cabins **4** 



Crew **3** 



# M/Y JPS











Paddle Boards x Snorkeling Gear

















# **EXTERIOR DESIGN**





















### INTERIOR DESIGN













## GALLERY LIFESTYLE















#### Specifications



Low rate per day 6 500 €



High rate per day

7 000 €



Summer low rate per week 39 000 €



Summer high rate per week

42 000 €



Winter low rate per week



Winter high rate per week

42 000 €



Builder

39 000 €

Ferretti



Year built

2012



Year refit

2019



Length

23.98 m



**Guests Cruising** 

12



Cabins

4

Winter Cruising Area(s)

French Riviera, West Mediterranean

Summer Cruising Area(s)

French Riviera, West Mediterranean

Crew

Max speed 27 knots

Cruising speed 20 knots

Fuel consumption 400 Lites/Hr

Type of cabins

4 (3 x Double, 1 x Twin)