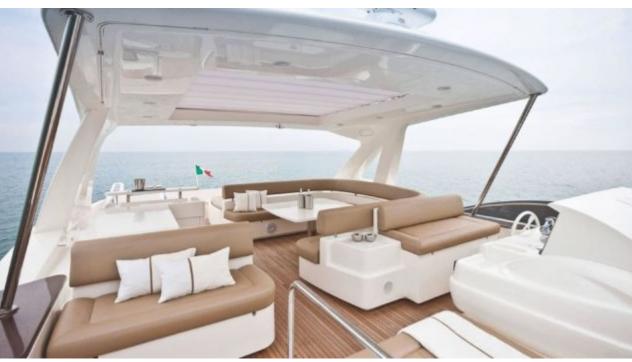

Cabins **4** 



Crew **3** 



# M/Y JPS











Paddle Boards x Snorkeling Gear

















# **EXTERIOR DESIGN**





















### INTERIOR DESIGN













## GALLERY LIFESTYLE















#### Specifications



Low rate per day 6 500 €



High rate per day

7 000 €



Summer low rate per week 39 000 €



Summer high rate per week

42 000 €



Winter low rate per week



Winter high rate per week

42 000 €



Builder

39 000 €

Ferretti



Year built

2012



Year refit

2019



Length

23.98 m



**Guests Cruising** 

12



Cabins

4

Winter Cruising Area(s)

French Riviera, West Mediterranean

Summer Cruising Area(s)

French Riviera, West Mediterranean

Crew

Max speed 27 knots

Cruising speed 20 knots

Fuel consumption 400 Lites/Hr

Type of cabins

4 (3 x Double, 1 x Twin)