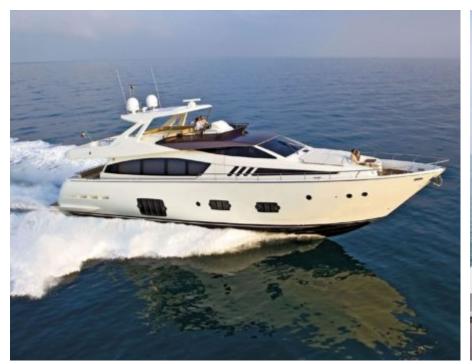

Cabins **4** 



Crew **3** 



# M/Y JPS











Paddle Boards x Snorkeling Gear

















# **EXTERIOR DESIGN**





















### INTERIOR DESIGN













## GALLERY LIFESTYLE















#### Specifications



Low rate per day 6 500 €



High rate per day

7 000 €



Summer low rate per week 39 000 €



Summer high rate per week

42 000 €



Winter low rate per week



Winter high rate per week

42 000 €



Builder

39 000 €

Ferretti



Year built

2012



Year refit

2019



Length

23.98 m



**Guests Cruising** 

12



Cabins

4

Winter Cruising Area(s)

French Riviera, West Mediterranean

Summer Cruising Area(s)

French Riviera, West Mediterranean

Crew

Max speed 27 knots

Cruising speed 20 knots

Fuel consumption 400 Lites/Hr

Type of cabins

4 (3 x Double, 1 x Twin)