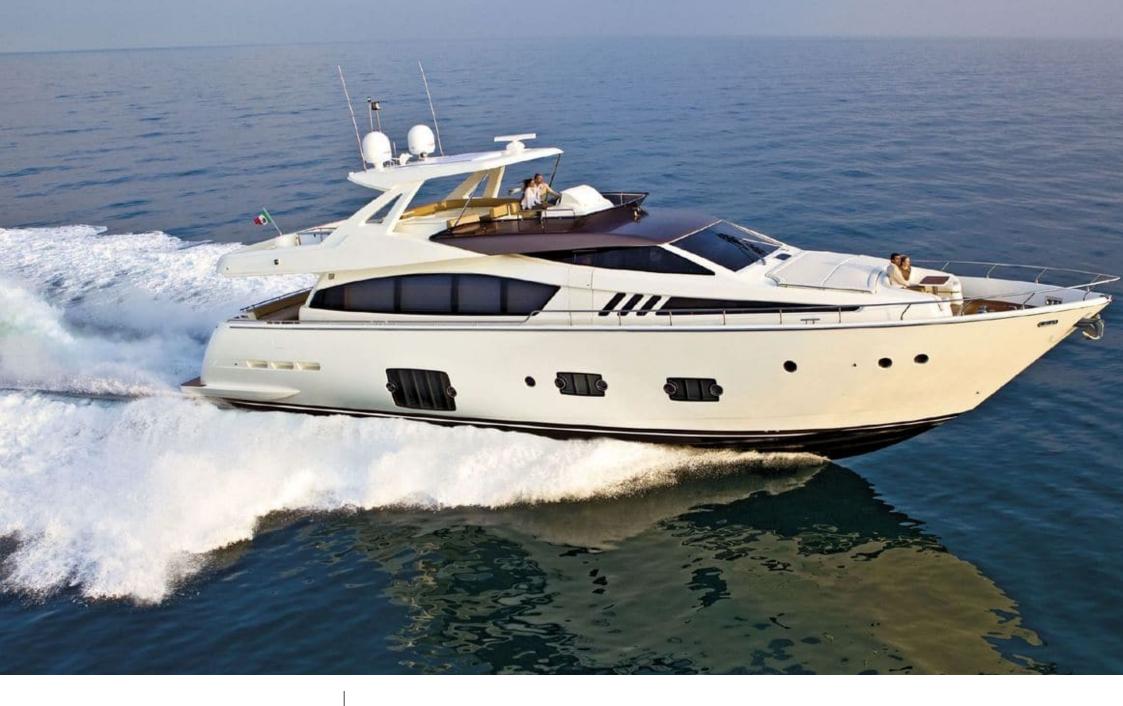

# **EXTERIOR DESIGN**

2019

Length

23.98 m

**Guests Cruising** 

12

Cabins

4

Winter Cruising Area(s)