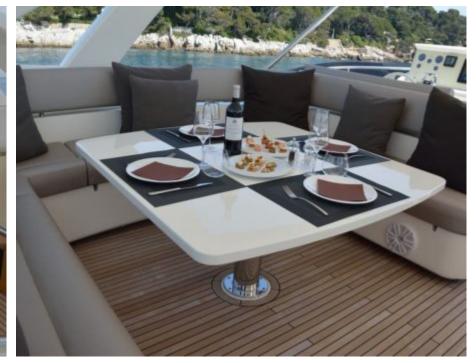

Cabins **4** 



Crew **3** 



# M/Y JPS











Paddle Boards x Snorkeling Gear

















# **EXTERIOR DESIGN**





















### INTERIOR DESIGN













## GALLERY LIFESTYLE















#### Specifications



Low rate per day 6 500 €



High rate per day

7 000 €



Summer low rate per week 39 000 €



Summer high rate per week

42 000 €



Winter low rate per week



Winter high rate per week

42 000 €



Builder

39 000 €

Ferretti



Year built

2012



Year refit

2019



Length

23.98 m



**Guests Cruising** 

12



Cabins

4

Winter Cruising Area(s)

French Riviera, West Mediterranean

Summer Cruising Area(s)

French Riviera, West Mediterranean

Crew

Max speed 27 knots

Cruising speed 20 knots

Fuel consumption 400 Lites/Hr

Type of cabins

4 (3 x Double, 1 x Twin)