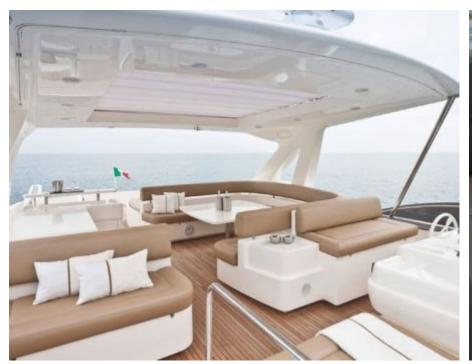

Cabins **4** 



Crew **3** 



# M/Y JPS











Paddle Boards x Snorkeling Gear

















# **EXTERIOR DESIGN**





















### INTERIOR DESIGN













## GALLERY LIFESTYLE















#### Specifications



Low rate per day 6 500 €



High rate per day

7 000 €



Summer low rate per week 39 000 €



Summer high rate per week

42 000 €



Winter low rate per week



Winter high rate per week

42 000 €



Builder

39 000 €

Ferretti



Year built

2012



Year refit

2019



Length

23.98 m



**Guests Cruising** 

12



Cabins

4

Winter Cruising Area(s)

French Riviera, West Mediterranean

Summer Cruising Area(s)

French Riviera, West Mediterranean

Crew

Max speed 27 knots

Cruising speed 20 knots

Fuel consumption 400 Lites/Hr

Type of cabins

4 (3 x Double, 1 x Twin)