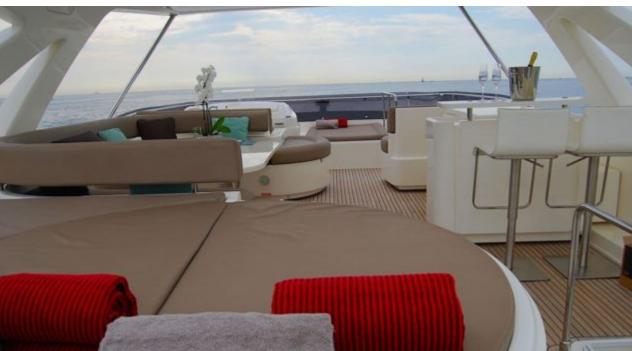

Cabins **4** 



Crew **3** 



# M/Y JPS











Paddle Boards x Snorkeling Gear

















# **EXTERIOR DESIGN**





















### INTERIOR DESIGN













## GALLERY LIFESTYLE















#### Specifications



Low rate per day 6 500 €



High rate per day

7 000 €



Summer low rate per week 39 000 €



Summer high rate per week

42 000 €



Winter low rate per week



Winter high rate per week

42 000 €



Builder

39 000 €

Ferretti



Year built

2012



Year refit

2019



Length

23.98 m



**Guests Cruising** 

12



Cabins

4

Winter Cruising Area(s)

French Riviera, West Mediterranean

Summer Cruising Area(s)

French Riviera, West Mediterranean

Crew

Max speed 27 knots

Cruising speed 20 knots

Fuel consumption 400 Lites/Hr

Type of cabins

4 (3 x Double, 1 x Twin)