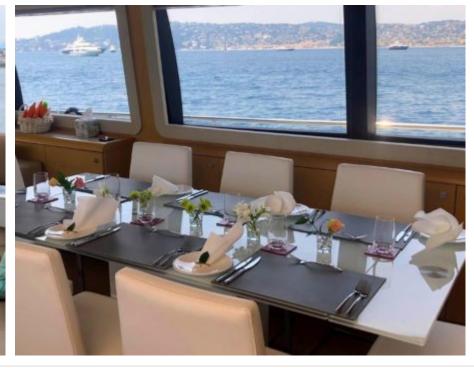

Cabins **4** 



Crew **3** 



# M/Y JPS











Paddle Boards x Snorkeling Gear

















# **EXTERIOR DESIGN**





















### INTERIOR DESIGN













## GALLERY LIFESTYLE















#### Specifications



Low rate per day 6 500 €



High rate per day

7 000 €



Summer low rate per week 39 000 €



Summer high rate per week

42 000 €



Winter low rate per week



Winter high rate per week

42 000 €



Builder

39 000 €

Ferretti



Year built

2012



Year refit

2019



Length

23.98 m



**Guests Cruising** 

12



Cabins

4

Winter Cruising Area(s)

French Riviera, West Mediterranean

Summer Cruising Area(s)

French Riviera, West Mediterranean

Crew

Max speed 27 knots

Cruising speed 20 knots

Fuel consumption 400 Lites/Hr

Type of cabins

4 (3 x Double, 1 x Twin)