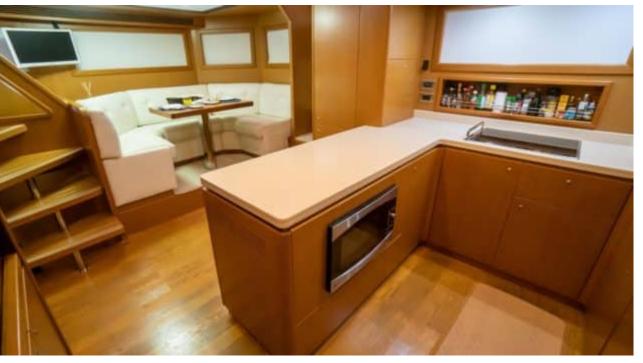

Crew **4** 



#### M/Y NOMADA



























Hydraulic platform



Seadoo Seascooter (for diving)



Snorkeling Gear Stabilisers at



anchor



Stabilisers underway







10 meter Chase Boat







# EXTERIOR DESIGN



































## INTERIOR DESIGN













Features





























## GALLERY LIFESTYLE





























#### Specifications



Summer low rate per week

\$ 50 000



Summer high rate per week

\$ 55 000



Winter low rate per week

\$ 50 000



Winter high rate per week

\$ 55 000



Builder

Mochi Craft



Year built

2010



Year refit

2021



Length

24 m



**Guests Cruising** 

7



**Cabins** 

4

Winter Cruising Area(s)

Caribbean & Bahamas, Central & South America

Summer Cruising Area(s)

Caribbean & Bahamas, Central & South America

Crew

Max speed 15 knots Cruising speed 10 knots

Fuel consumption 20 US Gall/Hr

Type of cabins

4 (2 x Double, 2 x Twin)