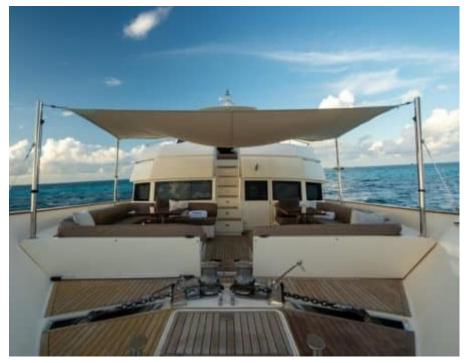

Crew **4** 



#### M/Y NOMADA



























Hydraulic platform



Seadoo Seascooter (for diving)



Snorkeling Gear Stabilisers at



anchor



Stabilisers underway







10 meter Chase Boat







# EXTERIOR DESIGN



































## INTERIOR DESIGN













Features





























## GALLERY LIFESTYLE





























#### Specifications



Summer low rate per week

\$ 50 000



Summer high rate per week

\$ 55 000



Winter low rate per week

\$ 50 000



Winter high rate per week

\$ 55 000



Builder

Mochi Craft



Year built

2010



Year refit

2021



Length

24 m



**Guests Cruising** 

7



**Cabins** 

4

Winter Cruising Area(s)

Caribbean & Bahamas, Central & South America

Summer Cruising Area(s)

Caribbean & Bahamas, Central & South America

Crew

Max speed 15 knots Cruising speed 10 knots

Fuel consumption 20 US Gall/Hr

Type of cabins

4 (2 x Double, 2 x Twin)