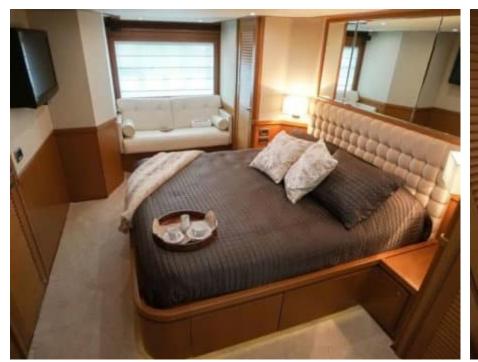

Crew **4** 



#### M/Y NOMADA



























Hydraulic platform



Seadoo Seascooter (for diving)



Snorkeling Gear Stabilisers at



anchor



Stabilisers underway







10 meter Chase Boat







# EXTERIOR DESIGN



































## INTERIOR DESIGN













Features





























## GALLERY LIFESTYLE





























#### Specifications



Summer low rate per week

\$ 50 000



Summer high rate per week

\$ 55 000



Winter low rate per week

\$ 50 000



Winter high rate per week

\$ 55 000



Builder

Mochi Craft



Year built

2010



Year refit

2021



Length

24 m



**Guests Cruising** 

7



**Cabins** 

4

Winter Cruising Area(s)

Caribbean & Bahamas, Central & South America

Summer Cruising Area(s)

Caribbean & Bahamas, Central & South America

Crew

Max speed 15 knots Cruising speed 10 knots

Fuel consumption 20 US Gall/Hr

Type of cabins

4 (2 x Double, 2 x Twin)