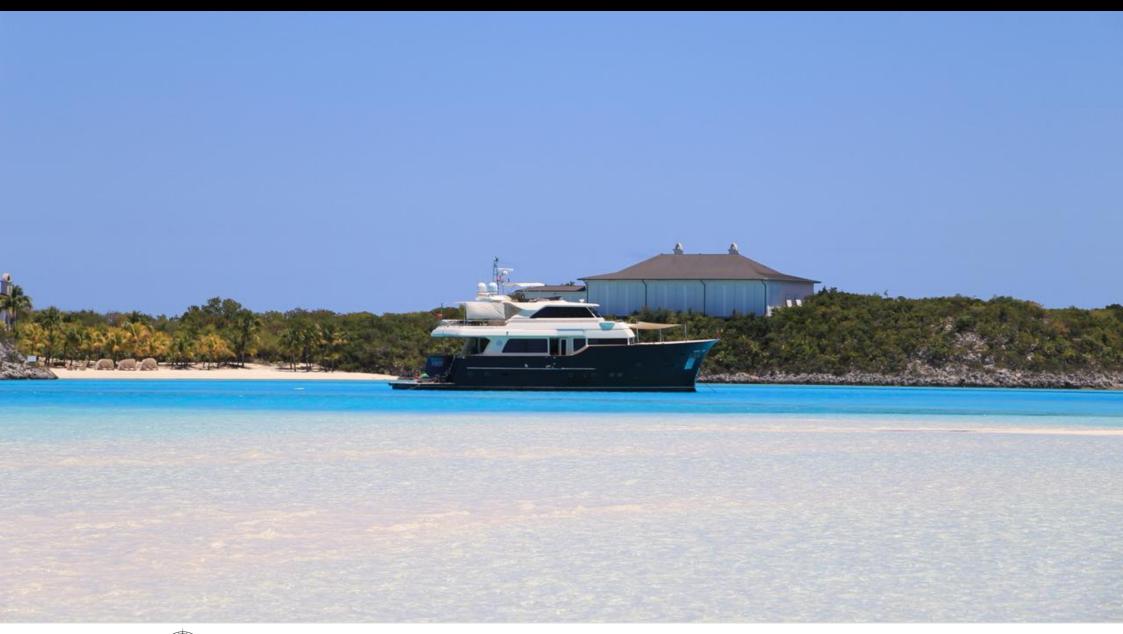

# EXTERIOR DESIGN

24 m

**Guests Cruising** 

7

**Cabins** 

4

Winter Cruising Area(s)

Caribbean & Bahamas, Central & South America

Summer Cruising Area(s)

Caribbean & Bahamas, Central & South America

Crew

Max speed 15 knots Cruising speed 10 knots

Fuel consumption 20 US Gall/Hr

Type of cabins

4 (2 x Double, 2 x Twin)