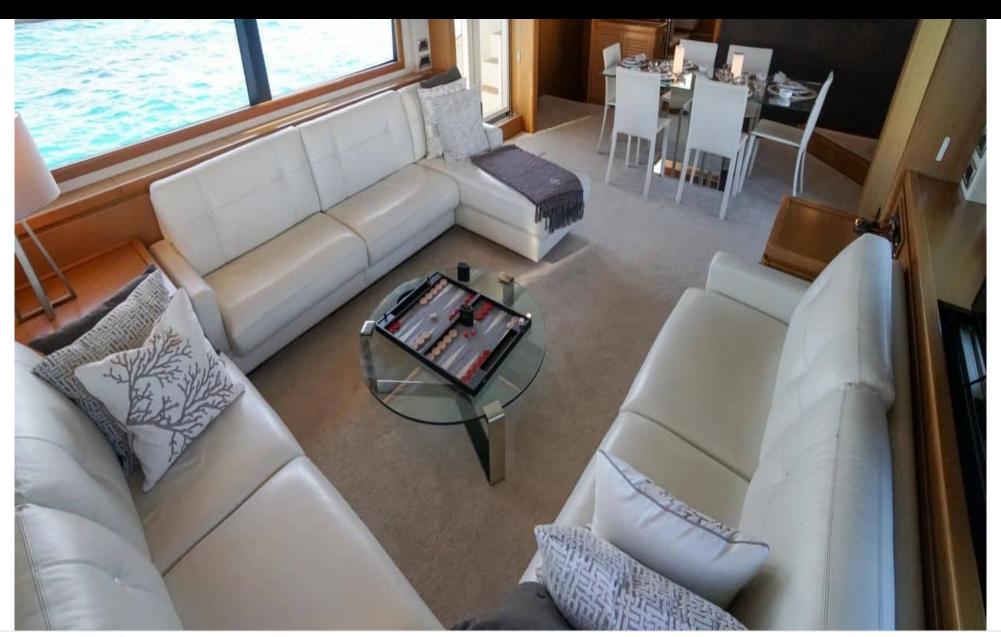

Crew **4** 



#### M/Y NOMADA



























Hydraulic platform



Seadoo Seascooter (for diving)



Snorkeling Gear Stabilisers at



anchor



Stabilisers underway







10 meter Chase Boat







# EXTERIOR DESIGN



































## INTERIOR DESIGN













Features





























## GALLERY LIFESTYLE





























#### Specifications



Summer low rate per week

\$ 50 000



Summer high rate per week

\$ 55 000



Winter low rate per week

\$ 50 000



Winter high rate per week

\$ 55 000



Builder

Mochi Craft



Year built

2010



Year refit

2021



Length

24 m



**Guests Cruising** 

7



**Cabins** 

4

Winter Cruising Area(s)

Caribbean & Bahamas, Central & South America

Summer Cruising Area(s)

Caribbean & Bahamas, Central & South America

Crew

Max speed 15 knots Cruising speed 10 knots

Fuel consumption 20 US Gall/Hr

Type of cabins

4 (2 x Double, 2 x Twin)