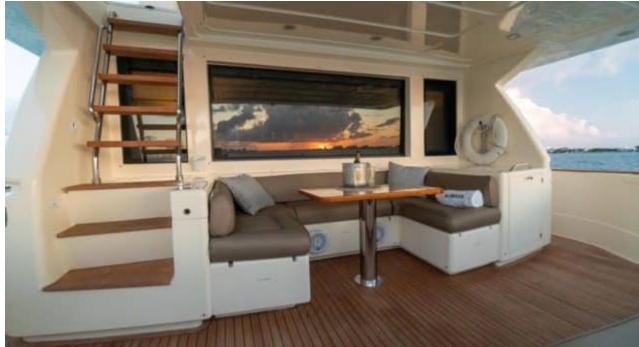

Crew **4** 



#### M/Y NOMADA



























Hydraulic platform



Seadoo Seascooter (for diving)



Snorkeling Gear Stabilisers at



anchor



Stabilisers underway







10 meter Chase Boat







# EXTERIOR DESIGN



































## INTERIOR DESIGN













Features





























## GALLERY LIFESTYLE





























#### Specifications



Summer low rate per week

\$ 50 000



Summer high rate per week

\$ 55 000



Winter low rate per week

\$ 50 000



Winter high rate per week

\$ 55 000



Builder

Mochi Craft



Year built

2010



Year refit

2021



Length

24 m



**Guests Cruising** 

7



**Cabins** 

4

Winter Cruising Area(s)

Caribbean & Bahamas, Central & South America

Summer Cruising Area(s)

Caribbean & Bahamas, Central & South America

Crew

Max speed 15 knots Cruising speed 10 knots

Fuel consumption 20 US Gall/Hr

Type of cabins

4 (2 x Double, 2 x Twin)