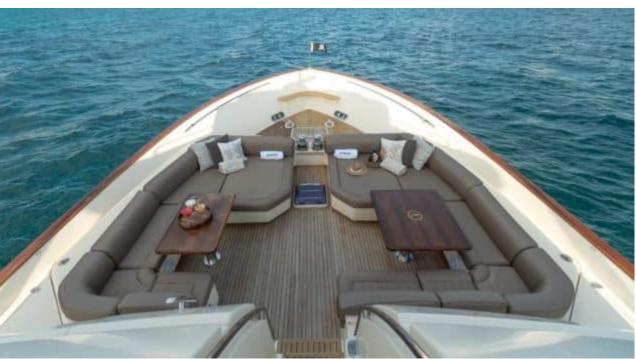

Crew **4** 



#### M/Y NOMADA



























Hydraulic platform



Seadoo Seascooter (for diving)



Snorkeling Gear Stabilisers at



anchor



Stabilisers underway







10 meter Chase Boat







# EXTERIOR DESIGN



































## INTERIOR DESIGN













Features





























## GALLERY LIFESTYLE





























#### Specifications



Summer low rate per week

\$ 50 000



Summer high rate per week

\$ 55 000



Winter low rate per week

\$ 50 000



Winter high rate per week

\$ 55 000



Builder

Mochi Craft



Year built

2010



Year refit

2021



Length

24 m



**Guests Cruising** 

7



**Cabins** 

4

Winter Cruising Area(s)

Caribbean & Bahamas, Central & South America

Summer Cruising Area(s)

Caribbean & Bahamas, Central & South America

Crew

Max speed 15 knots Cruising speed 10 knots

Fuel consumption 20 US Gall/Hr

Type of cabins

4 (2 x Double, 2 x Twin)