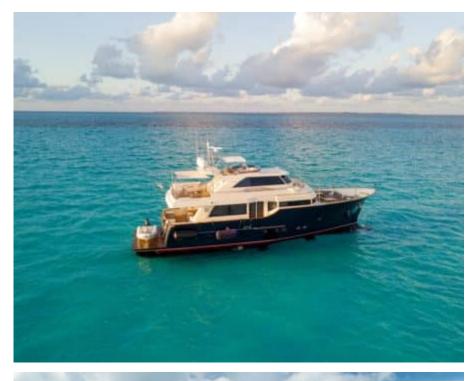

Crew **4** 



#### M/Y NOMADA



























Hydraulic platform



Seadoo Seascooter (for diving)



Snorkeling Gear Stabilisers at



anchor



Stabilisers underway







10 meter Chase Boat







# EXTERIOR DESIGN



































## INTERIOR DESIGN













Features





























## GALLERY LIFESTYLE





























#### Specifications



Summer low rate per week

\$ 50 000



Summer high rate per week

\$ 55 000



Winter low rate per week

\$ 50 000



Winter high rate per week

\$ 55 000



Builder

Mochi Craft



Year built

2010



Year refit

2021



Length

24 m



**Guests Cruising** 

7



**Cabins** 

4

Winter Cruising Area(s)

Caribbean & Bahamas, Central & South America

Summer Cruising Area(s)

Caribbean & Bahamas, Central & South America

Crew

Max speed 15 knots Cruising speed 10 knots

Fuel consumption 20 US Gall/Hr

Type of cabins

4 (2 x Double, 2 x Twin)