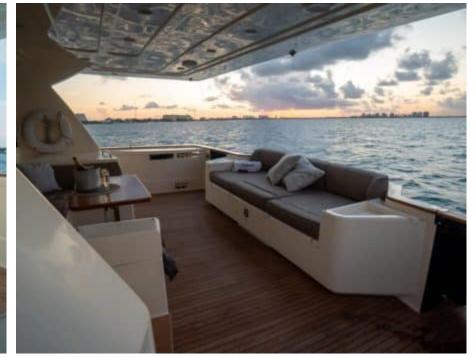

Crew **4** 



#### M/Y NOMADA



























Hydraulic platform



Seadoo Seascooter (for diving)



Snorkeling Gear Stabilisers at



anchor



Stabilisers underway







10 meter Chase Boat







# EXTERIOR DESIGN



































## INTERIOR DESIGN













Features





























## GALLERY LIFESTYLE





























#### Specifications



Summer low rate per week

\$ 50 000



Summer high rate per week

\$ 55 000



Winter low rate per week

\$ 50 000



Winter high rate per week

\$ 55 000



Builder

Mochi Craft



Year built

2010



Year refit

2021



Length

24 m



**Guests Cruising** 

7



**Cabins** 

4

Winter Cruising Area(s)

Caribbean & Bahamas, Central & South America

Summer Cruising Area(s)

Caribbean & Bahamas, Central & South America

Crew

Max speed 15 knots Cruising speed 10 knots

Fuel consumption 20 US Gall/Hr

Type of cabins

4 (2 x Double, 2 x Twin)