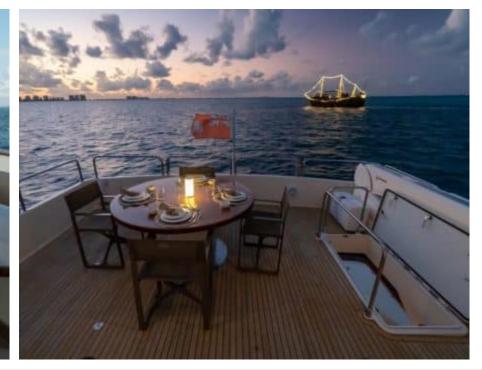

Crew **4** 



#### M/Y NOMADA



























Hydraulic platform



Seadoo Seascooter (for diving)



Snorkeling Gear Stabilisers at



anchor



Stabilisers underway







10 meter Chase Boat







# EXTERIOR DESIGN



































## INTERIOR DESIGN













Features





























## GALLERY LIFESTYLE





























#### Specifications



Summer low rate per week

\$ 50 000



Summer high rate per week

\$ 55 000



Winter low rate per week

\$ 50 000



Winter high rate per week

\$ 55 000



Builder

Mochi Craft



Year built

2010



Year refit

2021



Length

24 m



**Guests Cruising** 

7



**Cabins** 

4

Winter Cruising Area(s)

Caribbean & Bahamas, Central & South America

Summer Cruising Area(s)

Caribbean & Bahamas, Central & South America

Crew

Max speed 15 knots Cruising speed 10 knots

Fuel consumption 20 US Gall/Hr

Type of cabins

4 (2 x Double, 2 x Twin)