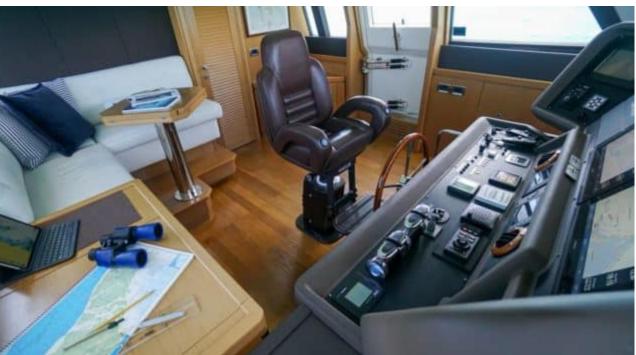

Crew **4** 



#### M/Y NOMADA



























Hydraulic platform



Seadoo Seascooter (for diving)



Snorkeling Gear Stabilisers at



anchor



Stabilisers underway







10 meter Chase Boat







# EXTERIOR DESIGN



































## INTERIOR DESIGN













Features





























## GALLERY LIFESTYLE





























#### Specifications



Summer low rate per week

\$ 50 000



Summer high rate per week

\$ 55 000



Winter low rate per week

\$ 50 000



Winter high rate per week

\$ 55 000



Builder

Mochi Craft



Year built

2010



Year refit

2021



Length

24 m



**Guests Cruising** 

7



**Cabins** 

4

Winter Cruising Area(s)

Caribbean & Bahamas, Central & South America

Summer Cruising Area(s)

Caribbean & Bahamas, Central & South America

Crew

Max speed 15 knots Cruising speed 10 knots

Fuel consumption 20 US Gall/Hr

Type of cabins

4 (2 x Double, 2 x Twin)