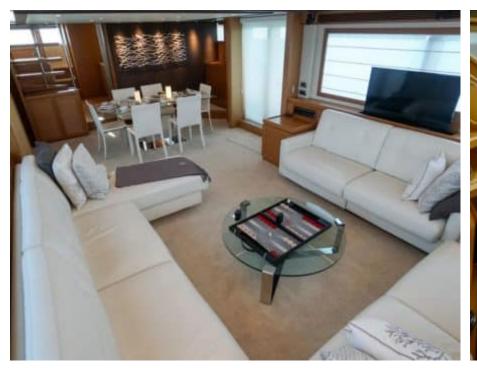

Crew **4** 



#### M/Y NOMADA



























Hydraulic platform



Seadoo Seascooter (for diving)



Snorkeling Gear Stabilisers at



anchor



Stabilisers underway







10 meter Chase Boat







# EXTERIOR DESIGN



































## INTERIOR DESIGN













Features





























## GALLERY LIFESTYLE





























#### Specifications



Summer low rate per week

\$ 50 000



Summer high rate per week

\$ 55 000



Winter low rate per week

\$ 50 000



Winter high rate per week

\$ 55 000



Builder

Mochi Craft



Year built

2010



Year refit

2021



Length

24 m



**Guests Cruising** 

7



**Cabins** 

4

Winter Cruising Area(s)

Caribbean & Bahamas, Central & South America

Summer Cruising Area(s)

Caribbean & Bahamas, Central & South America

Crew

Max speed 15 knots Cruising speed 10 knots

Fuel consumption 20 US Gall/Hr

Type of cabins

4 (2 x Double, 2 x Twin)