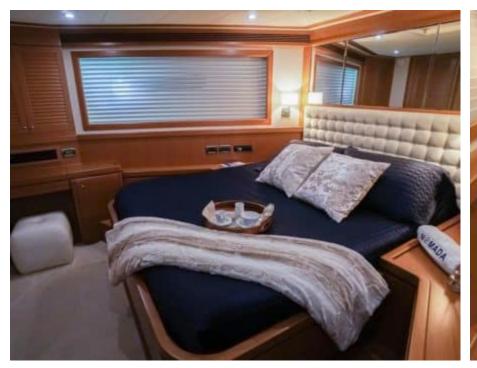

Crew **4** 



#### M/Y NOMADA



























Hydraulic platform



Seadoo Seascooter (for diving)



Snorkeling Gear Stabilisers at



anchor



Stabilisers underway







10 meter Chase Boat







# EXTERIOR DESIGN



































## INTERIOR DESIGN













Features





























## GALLERY LIFESTYLE





























#### Specifications



Summer low rate per week

\$ 50 000



Summer high rate per week

\$ 55 000



Winter low rate per week

\$ 50 000



Winter high rate per week

\$ 55 000



Builder

Mochi Craft



Year built

2010



Year refit

2021



Length

24 m



**Guests Cruising** 

7



**Cabins** 

4

Winter Cruising Area(s)

Caribbean & Bahamas, Central & South America

Summer Cruising Area(s)

Caribbean & Bahamas, Central & South America

Crew

Max speed 15 knots Cruising speed 10 knots

Fuel consumption 20 US Gall/Hr

Type of cabins

4 (2 x Double, 2 x Twin)