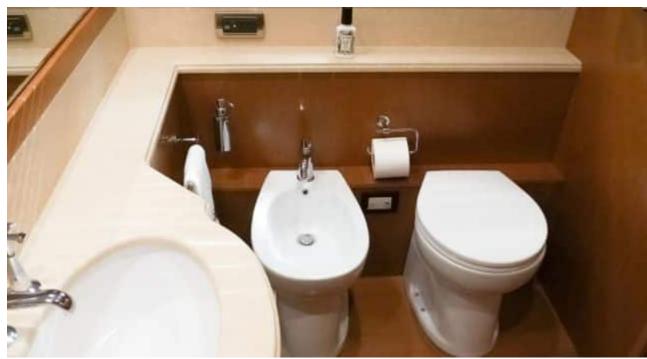

Crew **4** 



#### M/Y NOMADA



























Hydraulic platform



Seadoo Seascooter (for diving)



Snorkeling Gear Stabilisers at



anchor



Stabilisers underway







10 meter Chase Boat







# EXTERIOR DESIGN



































## INTERIOR DESIGN













Features





























## GALLERY LIFESTYLE





























#### Specifications



Summer low rate per week

\$ 50 000



Summer high rate per week

\$ 55 000



Winter low rate per week

\$ 50 000



Winter high rate per week

\$ 55 000



Builder

Mochi Craft



Year built

2010



Year refit

2021



Length

24 m



**Guests Cruising** 

7



**Cabins** 

4

Winter Cruising Area(s)

Caribbean & Bahamas, Central & South America

Summer Cruising Area(s)

Caribbean & Bahamas, Central & South America

Crew

Max speed 15 knots Cruising speed 10 knots

Fuel consumption 20 US Gall/Hr

Type of cabins

4 (2 x Double, 2 x Twin)