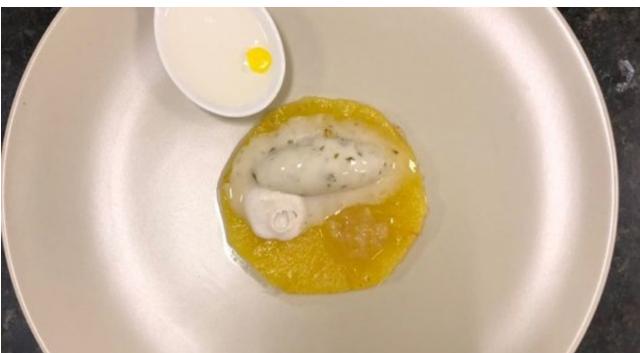

Crew **4** 



#### M/Y NOMADA



























Hydraulic platform



Seadoo Seascooter (for diving)



Snorkeling Gear Stabilisers at



anchor



Stabilisers underway







10 meter Chase Boat







# EXTERIOR DESIGN



































## INTERIOR DESIGN













Features





























## GALLERY LIFESTYLE





























#### Specifications



Summer low rate per week

\$ 50 000



Summer high rate per week

\$ 55 000



Winter low rate per week

\$ 50 000



Winter high rate per week

\$ 55 000



Builder

Mochi Craft



Year built

2010



Year refit

2021



Length

24 m



**Guests Cruising** 

7



**Cabins** 

4

Winter Cruising Area(s)

Caribbean & Bahamas, Central & South America

Summer Cruising Area(s)

Caribbean & Bahamas, Central & South America

Crew

Max speed 15 knots Cruising speed 10 knots

Fuel consumption 20 US Gall/Hr

Type of cabins

4 (2 x Double, 2 x Twin)