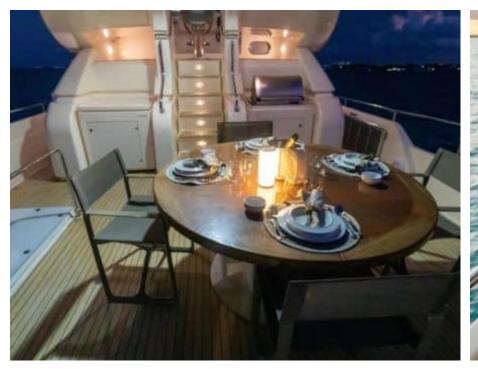

Crew **4** 



#### M/Y NOMADA



























Hydraulic platform



Seadoo Seascooter (for diving)



Snorkeling Gear Stabilisers at



anchor



Stabilisers underway







10 meter Chase Boat







# EXTERIOR DESIGN



































## INTERIOR DESIGN













Features





























## GALLERY LIFESTYLE





























#### Specifications



Summer low rate per week

\$ 50 000



Summer high rate per week

\$ 55 000



Winter low rate per week

\$ 50 000



Winter high rate per week

\$ 55 000



Builder

Mochi Craft



Year built

2010



Year refit

2021



Length

24 m



**Guests Cruising** 

7



**Cabins** 

4

Winter Cruising Area(s)

Caribbean & Bahamas, Central & South America

Summer Cruising Area(s)

Caribbean & Bahamas, Central & South America

Crew

Max speed 15 knots Cruising speed 10 knots

Fuel consumption 20 US Gall/Hr

Type of cabins

4 (2 x Double, 2 x Twin)