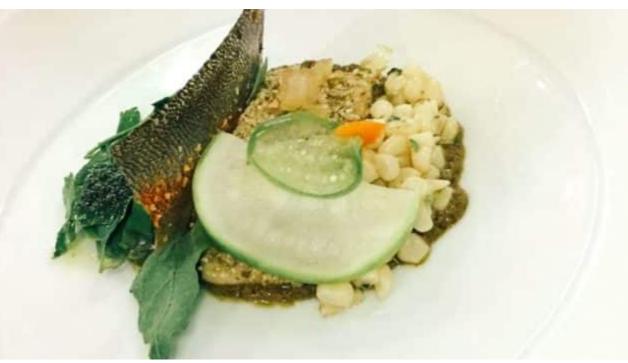

Crew **4** 



#### M/Y NOMADA



























Hydraulic platform



Seadoo Seascooter (for diving)



Snorkeling Gear Stabilisers at



anchor



Stabilisers underway







10 meter Chase Boat







# EXTERIOR DESIGN



































## INTERIOR DESIGN













Features





























## GALLERY LIFESTYLE





























#### Specifications



Summer low rate per week

\$ 50 000



Summer high rate per week

\$ 55 000



Winter low rate per week

\$ 50 000



Winter high rate per week

\$ 55 000



Builder

Mochi Craft



Year built

2010



Year refit

2021



Length

24 m



**Guests Cruising** 

7



**Cabins** 

4

Winter Cruising Area(s)

Caribbean & Bahamas, Central & South America

Summer Cruising Area(s)

Caribbean & Bahamas, Central & South America

Crew

Max speed 15 knots Cruising speed 10 knots

Fuel consumption 20 US Gall/Hr

Type of cabins

4 (2 x Double, 2 x Twin)