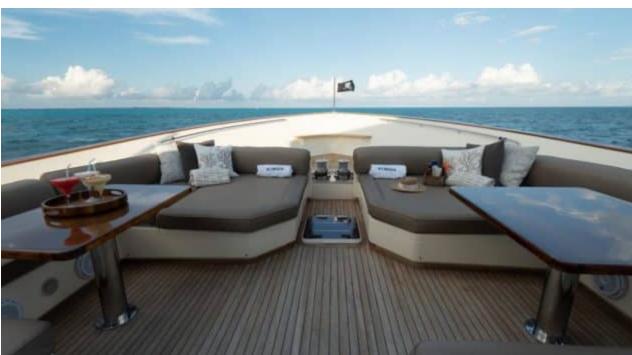

Crew **4** 



#### M/Y NOMADA



























Hydraulic platform



Seadoo Seascooter (for diving)



Snorkeling Gear Stabilisers at



anchor



Stabilisers underway







10 meter Chase Boat







# EXTERIOR DESIGN



































## INTERIOR DESIGN













Features





























## GALLERY LIFESTYLE





























#### Specifications



Summer low rate per week

\$ 50 000



Summer high rate per week

\$ 55 000



Winter low rate per week

\$ 50 000



Winter high rate per week

\$ 55 000



Builder

Mochi Craft



Year built

2010



Year refit

2021



Length

24 m



**Guests Cruising** 

7



**Cabins** 

4

Winter Cruising Area(s)

Caribbean & Bahamas, Central & South America

Summer Cruising Area(s)

Caribbean & Bahamas, Central & South America

Crew

Max speed 15 knots Cruising speed 10 knots

Fuel consumption 20 US Gall/Hr

Type of cabins

4 (2 x Double, 2 x Twin)