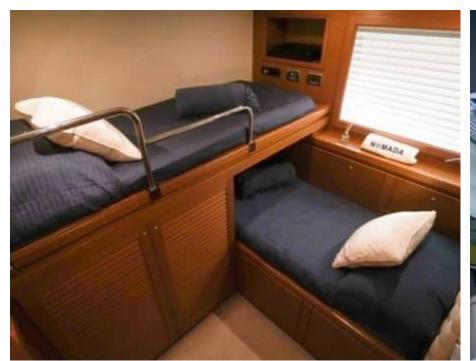

## INTERIOR DESIGN

Features

24 m

**Guests Cruising** 

7

**Cabins** 

4

Winter Cruising Area(s)

Caribbean & Bahamas, Central & South America

Summer Cruising Area(s)

Caribbean & Bahamas, Central & South America

Crew

Max speed 15 knots Cruising speed 10 knots

Fuel consumption 20 US Gall/Hr

Type of cabins

4 (2 x Double, 2 x Twin)