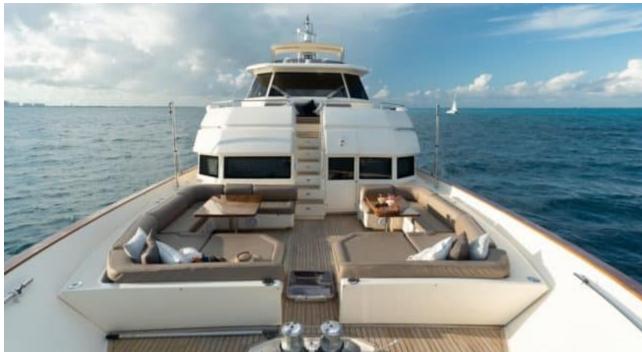

Crew **4** 



#### M/Y NOMADA



























Hydraulic platform



Seadoo Seascooter (for diving)



Snorkeling Gear Stabilisers at



anchor



Stabilisers underway







10 meter Chase Boat







# EXTERIOR DESIGN



































## INTERIOR DESIGN













Features





























## GALLERY LIFESTYLE





























#### Specifications



Summer low rate per week

\$ 50 000



Summer high rate per week

\$ 55 000



Winter low rate per week

\$ 50 000



Winter high rate per week

\$ 55 000



Builder

Mochi Craft



Year built

2010



Year refit

2021



Length

24 m



**Guests Cruising** 

7



**Cabins** 

4

Winter Cruising Area(s)

Caribbean & Bahamas, Central & South America

Summer Cruising Area(s)

Caribbean & Bahamas, Central & South America

Crew

Max speed 15 knots Cruising speed 10 knots

Fuel consumption 20 US Gall/Hr

Type of cabins

4 (2 x Double, 2 x Twin)