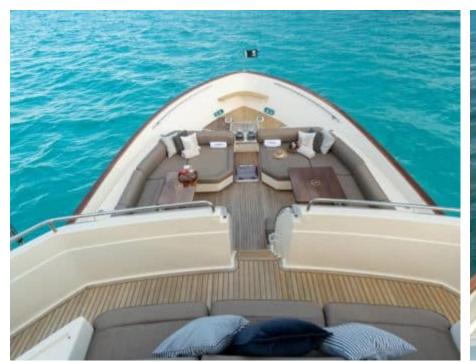

Crew **4** 



#### M/Y NOMADA



























Hydraulic platform



Seadoo Seascooter (for diving)



Snorkeling Gear Stabilisers at



anchor



Stabilisers underway







10 meter Chase Boat







# EXTERIOR DESIGN



































## INTERIOR DESIGN













Features





























## GALLERY LIFESTYLE





























#### Specifications



Summer low rate per week

\$ 50 000



Summer high rate per week

\$ 55 000



Winter low rate per week

\$ 50 000



Winter high rate per week

\$ 55 000



Builder

Mochi Craft



Year built

2010



Year refit

2021



Length

24 m



**Guests Cruising** 

7



**Cabins** 

4

Winter Cruising Area(s)

Caribbean & Bahamas, Central & South America

Summer Cruising Area(s)

Caribbean & Bahamas, Central & South America

Crew

Max speed 15 knots Cruising speed 10 knots

Fuel consumption 20 US Gall/Hr

Type of cabins

4 (2 x Double, 2 x Twin)