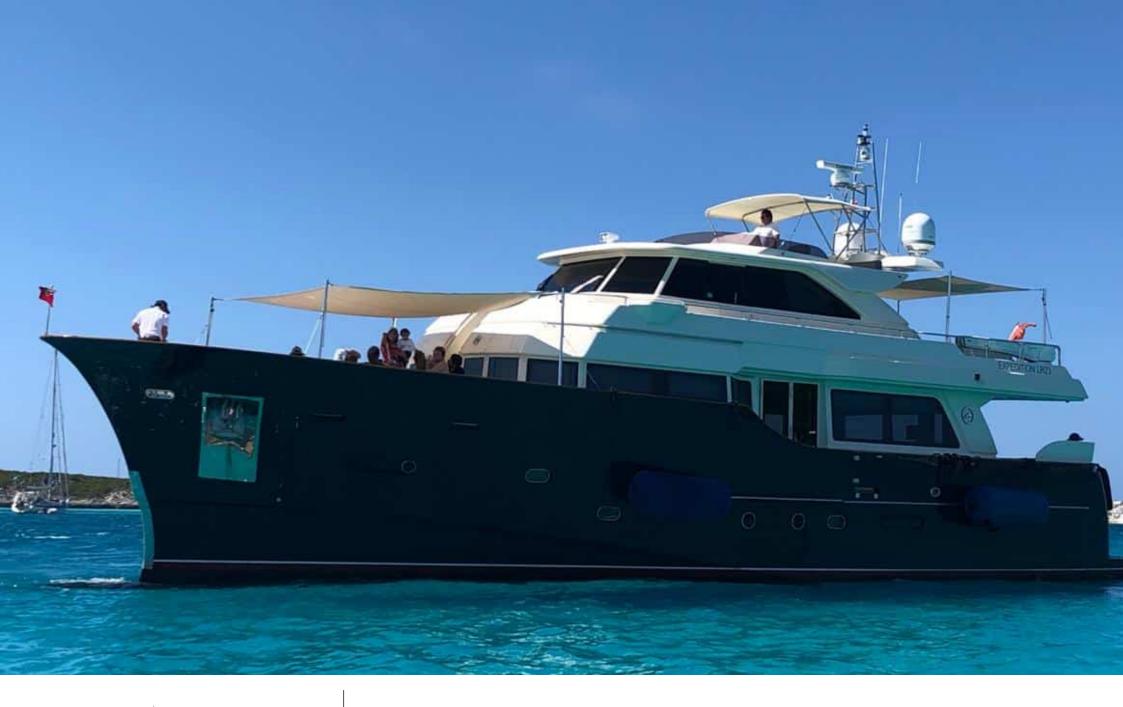

Crew **4** 



#### M/Y NOMADA



























Hydraulic platform



Seadoo Seascooter (for diving)



Snorkeling Gear Stabilisers at



anchor



Stabilisers underway







10 meter Chase Boat







# EXTERIOR DESIGN



































## INTERIOR DESIGN













Features





























## GALLERY LIFESTYLE





























#### Specifications



Summer low rate per week

\$ 50 000



Summer high rate per week

\$ 55 000



Winter low rate per week

\$ 50 000



Winter high rate per week

\$ 55 000



Builder

Mochi Craft



Year built

2010



Year refit

2021



Length

24 m



**Guests Cruising** 

7



**Cabins** 

4

Winter Cruising Area(s)

Caribbean & Bahamas, Central & South America

Summer Cruising Area(s)