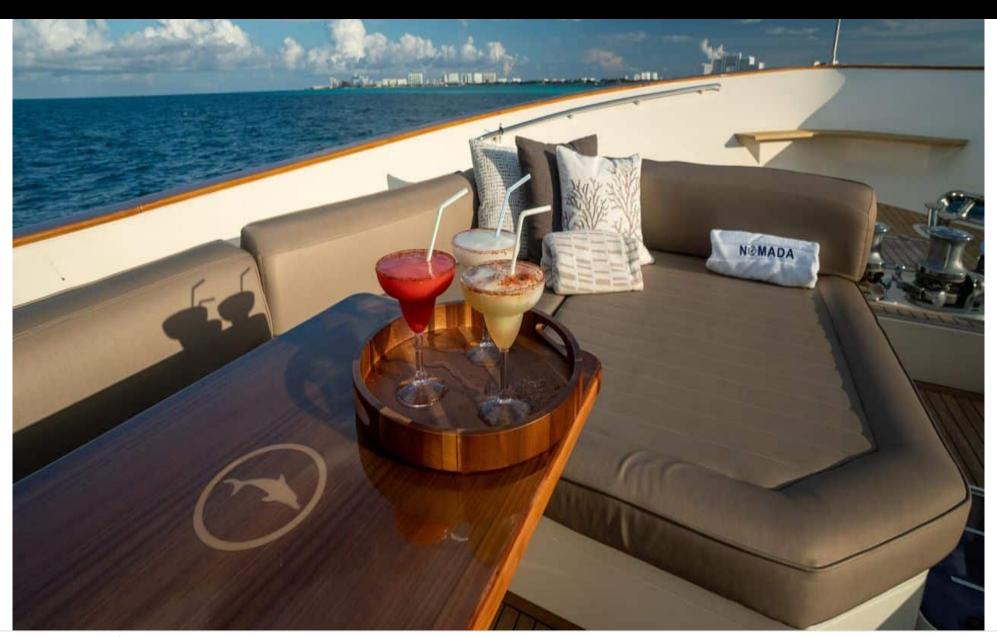

Crew **4** 



#### M/Y NOMADA



























Hydraulic platform



Seadoo Seascooter (for diving)



Snorkeling Gear Stabilisers at



anchor



Stabilisers underway







10 meter Chase Boat







# EXTERIOR DESIGN



































## INTERIOR DESIGN













Features





























## GALLERY LIFESTYLE





























#### Specifications



Summer low rate per week

\$ 50 000



Summer high rate per week

\$ 55 000



Winter low rate per week

\$ 50 000



Winter high rate per week

\$ 55 000



Builder

Mochi Craft



Year built

2010



Year refit

2021



Length

24 m



**Guests Cruising** 

7



**Cabins** 

4

Winter Cruising Area(s)

Caribbean & Bahamas, Central & South America

Summer Cruising Area(s)

Caribbean & Bahamas, Central & South America

Crew

Max speed 15 knots Cruising speed 10 knots

Fuel consumption 20 US Gall/Hr

Type of cabins

4 (2 x Double, 2 x Twin)