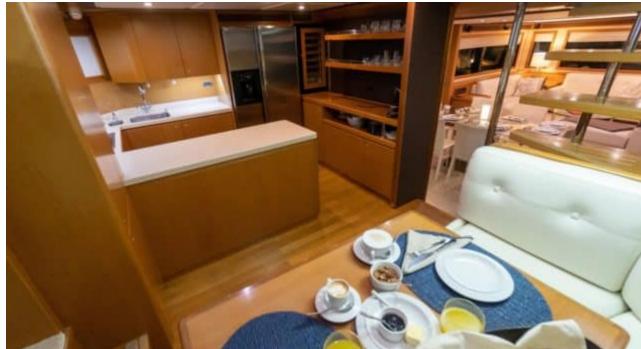

Crew **4** 



#### M/Y NOMADA



























Hydraulic platform



Seadoo Seascooter (for diving)



Snorkeling Gear Stabilisers at



anchor



Stabilisers underway







10 meter Chase Boat







# EXTERIOR DESIGN



































## INTERIOR DESIGN













Features





























## GALLERY LIFESTYLE





























#### Specifications



Summer low rate per week

\$ 50 000



Summer high rate per week

\$ 55 000



Winter low rate per week

\$ 50 000



Winter high rate per week

\$ 55 000



Builder

Mochi Craft



Year built

2010



Year refit

2021



Length

24 m



**Guests Cruising** 

7



**Cabins** 

4

Winter Cruising Area(s)

Caribbean & Bahamas, Central & South America

Summer Cruising Area(s)

Caribbean & Bahamas, Central & South America

Crew

Max speed 15 knots Cruising speed 10 knots

Fuel consumption 20 US Gall/Hr

Type of cabins

4 (2 x Double, 2 x Twin)