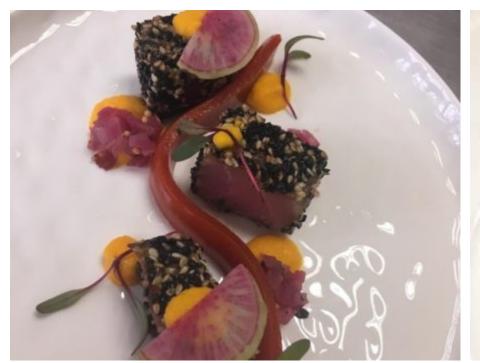

Crew **4** 



#### M/Y NOMADA



























Hydraulic platform



Seadoo Seascooter (for diving)



Snorkeling Gear Stabilisers at



anchor



Stabilisers underway







10 meter Chase Boat







# EXTERIOR DESIGN



































## INTERIOR DESIGN













Features





























## GALLERY LIFESTYLE





























#### Specifications



Summer low rate per week

\$ 50 000



Summer high rate per week

\$ 55 000



Winter low rate per week

\$ 50 000



Winter high rate per week

\$ 55 000



Builder

Mochi Craft



Year built

2010



Year refit

2021



Length

24 m



**Guests Cruising** 

7



**Cabins** 

4

Winter Cruising Area(s)

Caribbean & Bahamas, Central & South America

Summer Cruising Area(s)

Caribbean & Bahamas, Central & South America

Crew

Max speed 15 knots Cruising speed 10 knots

Fuel consumption 20 US Gall/Hr

Type of cabins

4 (2 x Double, 2 x Twin)