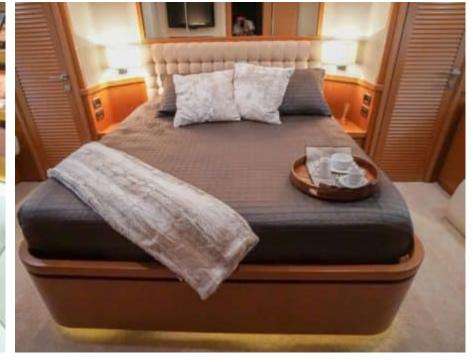

Crew **4** 



#### M/Y NOMADA



























Hydraulic platform



Seadoo Seascooter (for diving)



Snorkeling Gear Stabilisers at



anchor



Stabilisers underway







10 meter Chase Boat







# EXTERIOR DESIGN



































## INTERIOR DESIGN













Features





























## GALLERY LIFESTYLE





























#### Specifications



Summer low rate per week

\$ 50 000



Summer high rate per week

\$ 55 000



Winter low rate per week

\$ 50 000



Winter high rate per week

\$ 55 000



Builder

Mochi Craft



Year built

2010



Year refit

2021



Length

24 m



**Guests Cruising** 

7



**Cabins** 

4

Winter Cruising Area(s)

Caribbean & Bahamas, Central & South America

Summer Cruising Area(s)

Caribbean & Bahamas, Central & South America

Crew

Max speed 15 knots Cruising speed 10 knots

Fuel consumption 20 US Gall/Hr

Type of cabins

4 (2 x Double, 2 x Twin)