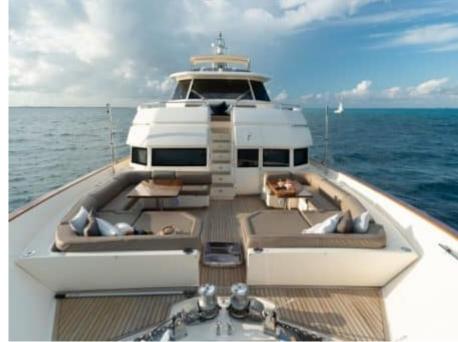

Crew **4** 



#### M/Y NOMADA



























Hydraulic platform



Seadoo Seascooter (for diving)



Snorkeling Gear Stabilisers at



anchor



Stabilisers underway







10 meter Chase Boat







# EXTERIOR DESIGN



































## INTERIOR DESIGN













Features





























## GALLERY LIFESTYLE





























#### Specifications



Summer low rate per week

\$ 50 000



Summer high rate per week

\$ 55 000



Winter low rate per week

\$ 50 000



Winter high rate per week

\$ 55 000



Builder

Mochi Craft



Year built

2010



Year refit

2021



Length

24 m



**Guests Cruising** 

7



**Cabins** 

4

Winter Cruising Area(s)

Caribbean & Bahamas, Central & South America

Summer Cruising Area(s)

Caribbean & Bahamas, Central & South America

Crew

Max speed 15 knots Cruising speed 10 knots

Fuel consumption 20 US Gall/Hr

Type of cabins

4 (2 x Double, 2 x Twin)