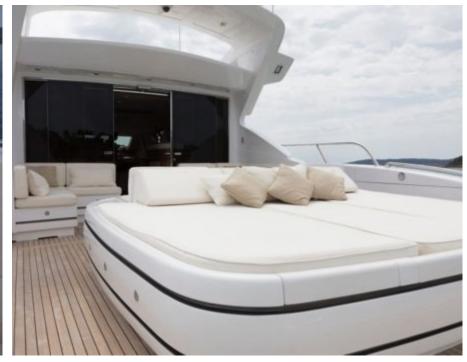

Cabins **4** 



Crew **3** 



### M/Y ORION I























## EXTERIOR DESIGN





Features









Features



# INTERIOR DESIGN















## GALLERY LIFESTYLE





#### Specifications



Low rate per day

1€



Summer low rate per week

45 000 €



Summer high rate per week

51 000 €



Winter low rate per week

45 000 €



Winter high rate per week

51 000 €



Builder

Mangusta



Year built

2009



Year refit

2018



Length

28 m



**Guests Cruising** 

12



Cabins

4

Winter Cruising Area(s)

Corsica - Sardinia, French Riviera, Italy & Sicily, West Mediterranean

Summer Cruising Area(s)

Corsica - Sardinia, French Riviera, Italy & Sicily, West Mediterranean

Crew

Max speed 36 knots

Cruising speed 27 knots

Fuel consumption 700 Litres/Hr

Type of cabins

4 (2 x Double, 2 x Twin)