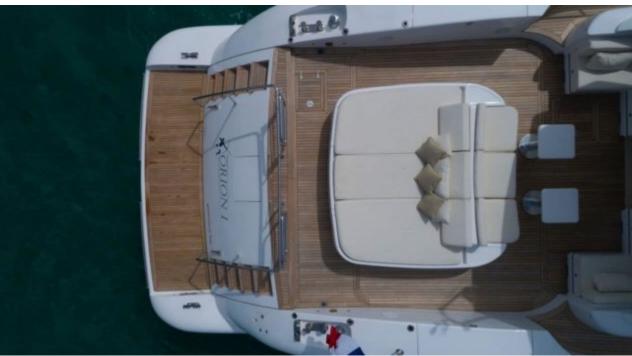

Cabins **4** 



Crew **3** 



### M/Y ORION I























## EXTERIOR DESIGN





Features









Features



# INTERIOR DESIGN















## GALLERY LIFESTYLE





#### Specifications



Low rate per day

1€



Summer low rate per week

45 000 €



Summer high rate per week

51 000 €



Winter low rate per week

45 000 €



Winter high rate per week

51 000 €



Builder

Mangusta



Year built

2009



Year refit

2018



Length

28 m



**Guests Cruising** 

12



Cabins

4

Winter Cruising Area(s)

Corsica - Sardinia, French Riviera, Italy & Sicily, West Mediterranean

Summer Cruising Area(s)

Corsica - Sardinia, French Riviera, Italy & Sicily, West Mediterranean

Crew

Max speed 36 knots

Cruising speed 27 knots

Fuel consumption 700 Litres/Hr

Type of cabins

4 (2 x Double, 2 x Twin)