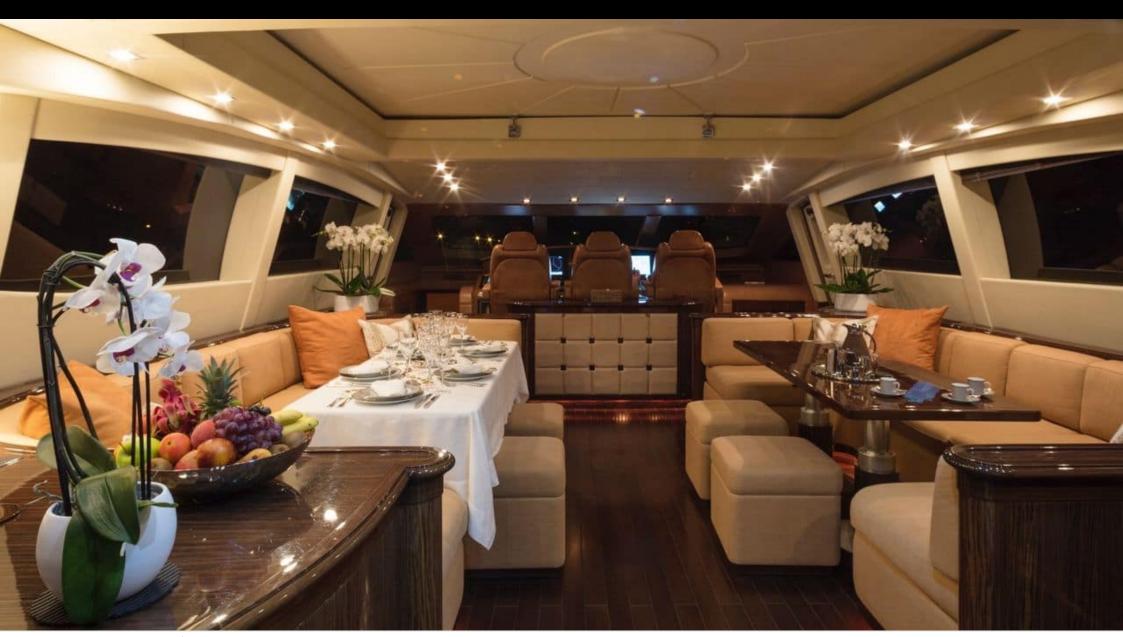

Cabins **4** 



Crew **3** 



### M/Y ORION I























## EXTERIOR DESIGN





Features









Features



# INTERIOR DESIGN















## GALLERY LIFESTYLE





#### Specifications



Low rate per day

1€



Summer low rate per week

45 000 €



Summer high rate per week

51 000 €



Winter low rate per week

45 000 €



Winter high rate per week

51 000 €



Builder

Mangusta



Year built

2009



Year refit

2018



Length

28 m



**Guests Cruising** 

12



Cabins

4

Winter Cruising Area(s)

Corsica - Sardinia, French Riviera, Italy & Sicily, West Mediterranean

Summer Cruising Area(s)

Corsica - Sardinia, French Riviera, Italy & Sicily, West Mediterranean

Crew

Max speed 36 knots

Cruising speed 27 knots

Fuel consumption 700 Litres/Hr

Type of cabins

4 (2 x Double, 2 x Twin)