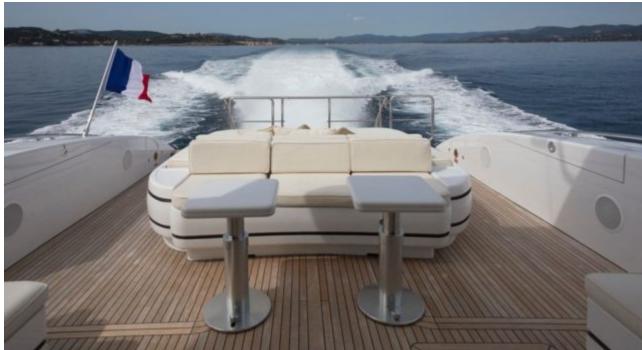

Cabins **4** 



Crew **3** 



### M/Y ORION I























## EXTERIOR DESIGN





Features









Features



# INTERIOR DESIGN















## GALLERY LIFESTYLE





#### Specifications



Low rate per day

1€



Summer low rate per week

45 000 €



Summer high rate per week

51 000 €



Winter low rate per week

45 000 €



Winter high rate per week

51 000 €



Builder

Mangusta



Year built

2009



Year refit

2018



Length

28 m



**Guests Cruising** 

12



Cabins

4

Winter Cruising Area(s)

Corsica - Sardinia, French Riviera, Italy & Sicily, West Mediterranean

Summer Cruising Area(s)

Corsica - Sardinia, French Riviera, Italy & Sicily, West Mediterranean

Crew

Max speed 36 knots

Cruising speed 27 knots

Fuel consumption 700 Litres/Hr

Type of cabins

4 (2 x Double, 2 x Twin)