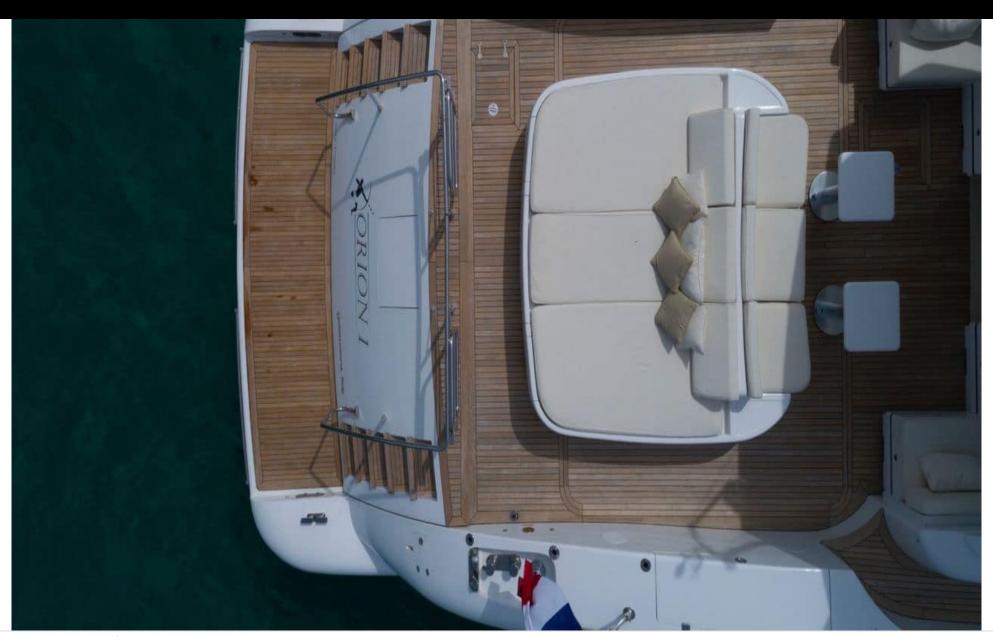

Cabins **4** 



Crew **3** 



### M/Y ORION I























## EXTERIOR DESIGN





Features









Features



# INTERIOR DESIGN















## GALLERY LIFESTYLE





#### Specifications



Low rate per day

1€



Summer low rate per week

45 000 €



Summer high rate per week

51 000 €



Winter low rate per week

45 000 €



Winter high rate per week

51 000 €



Builder

Mangusta



Year built

2009



Year refit

2018



Length

28 m



**Guests Cruising** 

12



Cabins

4

Winter Cruising Area(s)

Corsica - Sardinia, French Riviera, Italy & Sicily, West Mediterranean

Summer Cruising Area(s)

Corsica - Sardinia, French Riviera, Italy & Sicily, West Mediterranean

Crew

Max speed 36 knots

Cruising speed 27 knots

Fuel consumption 700 Litres/Hr

Type of cabins

4 (2 x Double, 2 x Twin)