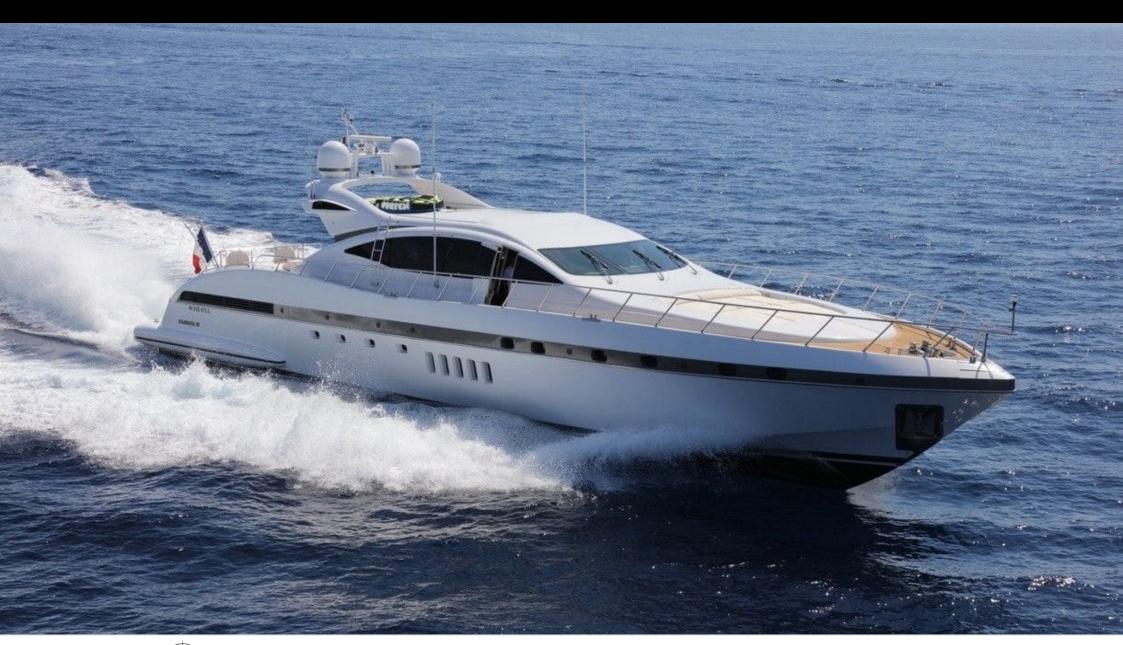

Cabins **4** 



Crew **3** 



### M/Y ORION I























## EXTERIOR DESIGN





Features









Features



# INTERIOR DESIGN















## GALLERY LIFESTYLE





#### Specifications



Low rate per day

1€



Summer low rate per week

45 000 €



Summer high rate per week

51 000 €



Winter low rate per week

45 000 €



Winter high rate per week

51 000 €



Builder

Mangusta



Year built

2009



Year refit

2018



Length

28 m



**Guests Cruising** 

12



Cabins

4

Winter Cruising Area(s)

Corsica - Sardinia, French Riviera, Italy & Sicily, West Mediterranean

Summer Cruising Area(s)

Corsica - Sardinia, French Riviera, Italy & Sicily, West Mediterranean

Crew

Max speed 36 knots

Cruising speed 27 knots

Fuel consumption 700 Litres/Hr

Type of cabins

4 (2 x Double, 2 x Twin)