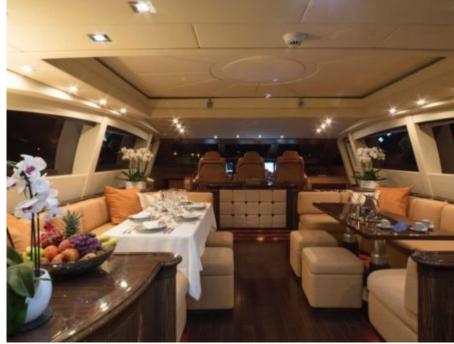

Cabins **4** 



Crew **3** 



### M/Y ORION I























## EXTERIOR DESIGN





Features









Features



# INTERIOR DESIGN















## GALLERY LIFESTYLE





#### Specifications



Low rate per day

1€



Summer low rate per week

45 000 €



Summer high rate per week

51 000 €



Winter low rate per week

45 000 €



Winter high rate per week

51 000 €



Builder

Mangusta



Year built

2009



Year refit

2018



Length

28 m



**Guests Cruising** 

12



Cabins

4

Winter Cruising Area(s)

Corsica - Sardinia, French Riviera, Italy & Sicily, West Mediterranean

Summer Cruising Area(s)

Corsica - Sardinia, French Riviera, Italy & Sicily, West Mediterranean

Crew

Max speed 36 knots

Cruising speed 27 knots

Fuel consumption 700 Litres/Hr

Type of cabins

4 (2 x Double, 2 x Twin)