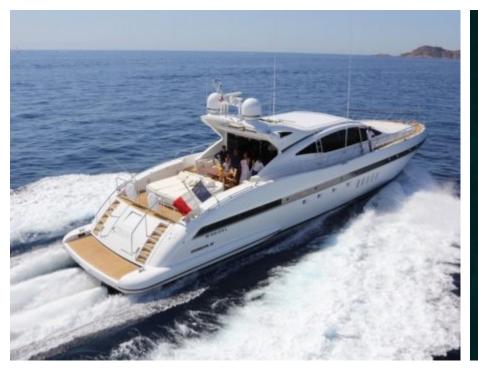

### M/Y ORION I

## EXTERIOR DESIGN

Features

Features

2018

Length

28 m

**Guests Cruising** 

12

Cabins

4

Winter Cruising Area(s)