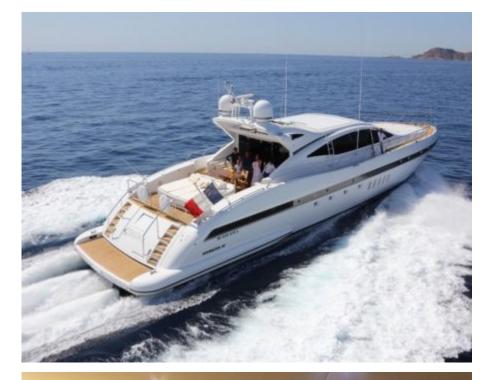

Cabins **4** 



Crew **3** 



### M/Y ORION I























## EXTERIOR DESIGN





Features









Features



# INTERIOR DESIGN















## GALLERY LIFESTYLE





#### Specifications



Low rate per day

1€



Summer low rate per week

45 000 €



Summer high rate per week

51 000 €



Winter low rate per week

45 000 €



Winter high rate per week

51 000 €



Builder

Mangusta



Year built

2009



Year refit

2018



Length

28 m



**Guests Cruising** 

12



Cabins

4

Winter Cruising Area(s)

Corsica - Sardinia, French Riviera, Italy & Sicily, West Mediterranean

Summer Cruising Area(s)

Corsica - Sardinia, French Riviera, Italy & Sicily, West Mediterranean

Crew

Max speed 36 knots

Cruising speed 27 knots

Fuel consumption 700 Litres/Hr

Type of cabins

4 (2 x Double, 2 x Twin)