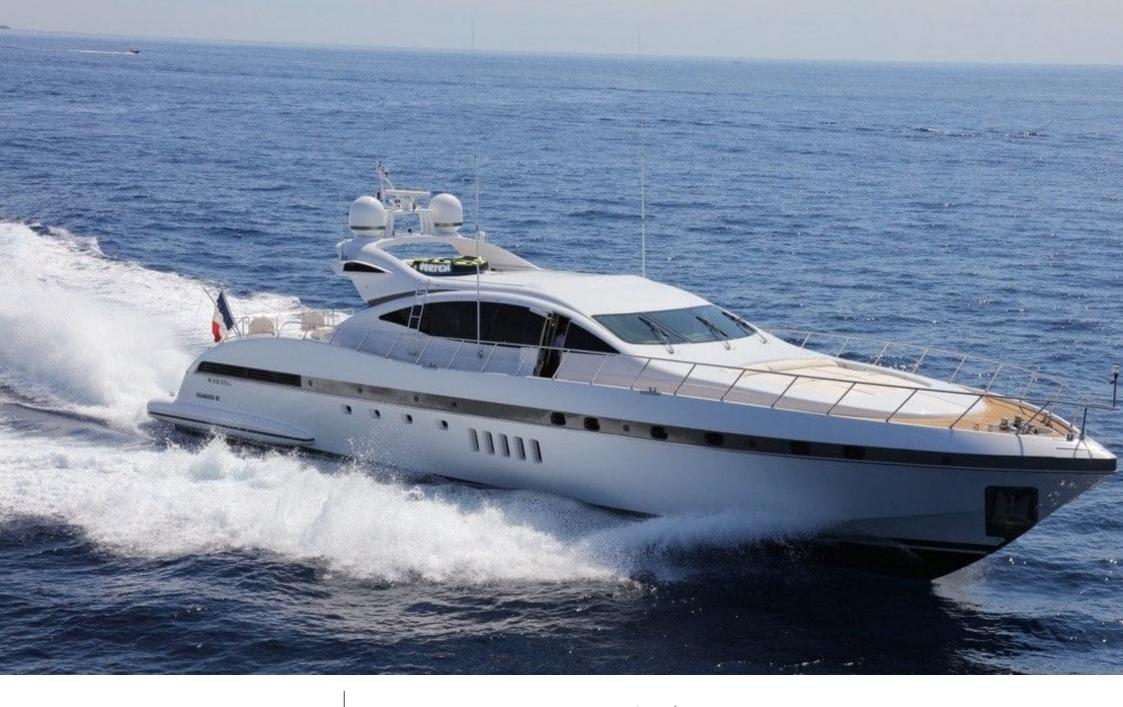

### M/Y ORION I

2018

Length

28 m

**Guests Cruising** 

12

Cabins

4

Winter Cruising Area(s)