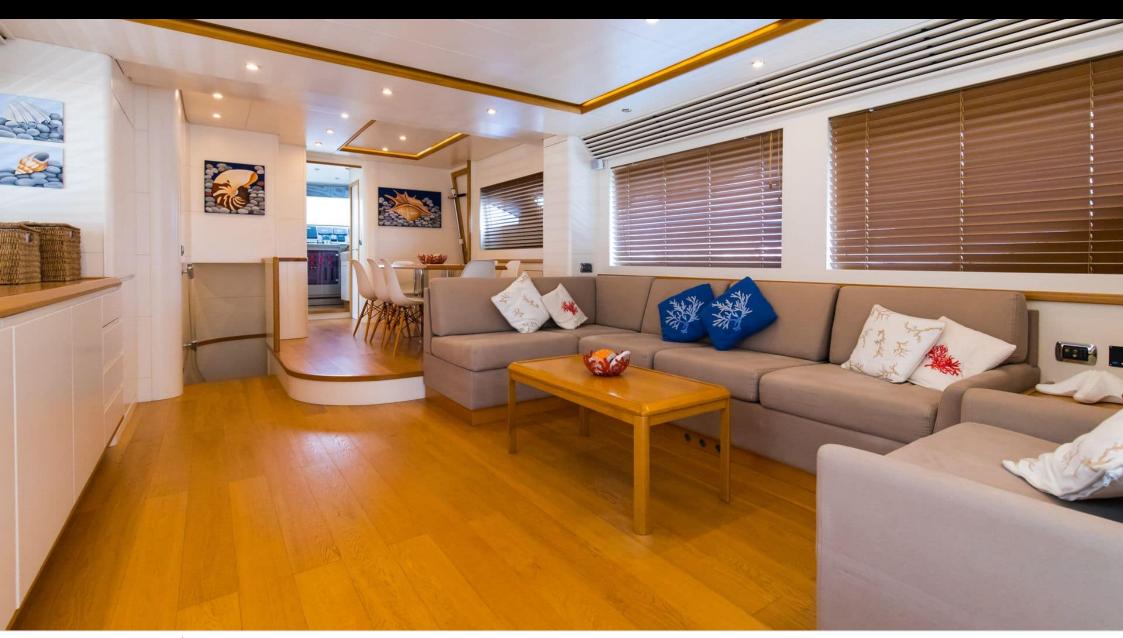

Cabins **4** 



Crew **3** 



#### M/Y RIVIERA



















# **EXTERIOR DESIGN**





















# INTERIOR DESIGN





























### GALLERY LIFESTYLE





#### Specifications



Summer low rate per week





Summer high rate per week

30 000 €



Winter low rate per week 27 000 €



Winter high rate per week

27 000 €



Builder Alalunga



Year built

2009



Year refit

2021



Length

24 m



**Guests Cruising** 

12



Cabins

4

Winter Cruising Area(s)

Corsica - Sardinia, Italy & Sicily, West Mediterranean

Summer Cruising Area(s)

Corsica - Sardinia, Italy & Sicily, West Mediterranean

Crew

Max speed 35 knots

Cruising speed 28 knots

Fuel consumption 500 Litres/Hr

Type of cabins

4 (2 x Double, 1 x Triple, 1 x Twin)