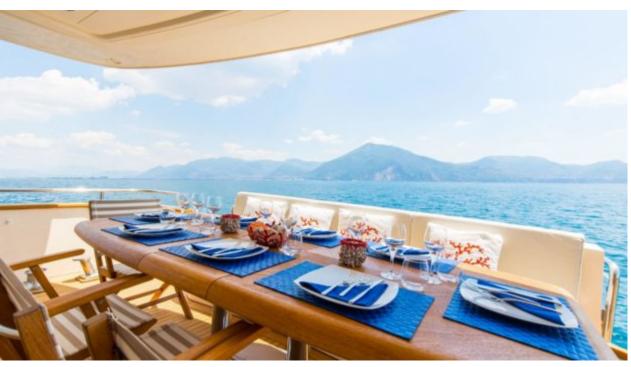

Cabins **4** 



Crew **3** 



#### M/Y RIVIERA



















# **EXTERIOR DESIGN**





















# INTERIOR DESIGN





























### GALLERY LIFESTYLE





#### Specifications



Summer low rate per week





Summer high rate per week

30 000 €



Winter low rate per week 27 000 €



Winter high rate per week

27 000 €



Builder Alalunga



Year built

2009



Year refit

2021



Length

24 m



**Guests Cruising** 

12



Cabins

4

Winter Cruising Area(s)

Corsica - Sardinia, Italy & Sicily, West Mediterranean

Summer Cruising Area(s)

Corsica - Sardinia, Italy & Sicily, West Mediterranean

Crew

Max speed 35 knots

Cruising speed 28 knots

Fuel consumption 500 Litres/Hr

Type of cabins

4 (2 x Double, 1 x Triple, 1 x Twin)