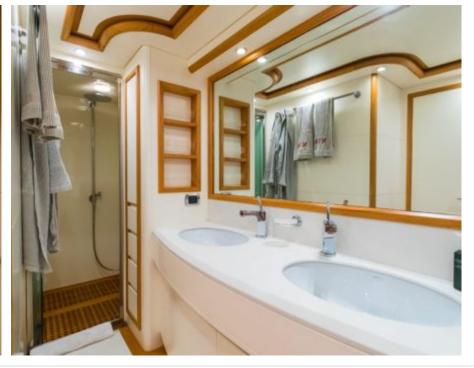

Cabins **4** 



Crew **3** 



#### M/Y RIVIERA



















# **EXTERIOR DESIGN**





















# INTERIOR DESIGN





























### GALLERY LIFESTYLE





#### Specifications



Summer low rate per week





Summer high rate per week

30 000 €



Winter low rate per week 27 000 €



Winter high rate per week

27 000 €



Builder Alalunga



Year built

2009



Year refit

2021



Length

24 m



**Guests Cruising** 

12



Cabins

4

Winter Cruising Area(s)

Corsica - Sardinia, Italy & Sicily, West Mediterranean

Summer Cruising Area(s)

Corsica - Sardinia, Italy & Sicily, West Mediterranean

Crew

Max speed 35 knots

Cruising speed 28 knots

Fuel consumption 500 Litres/Hr

Type of cabins

4 (2 x Double, 1 x Triple, 1 x Twin)