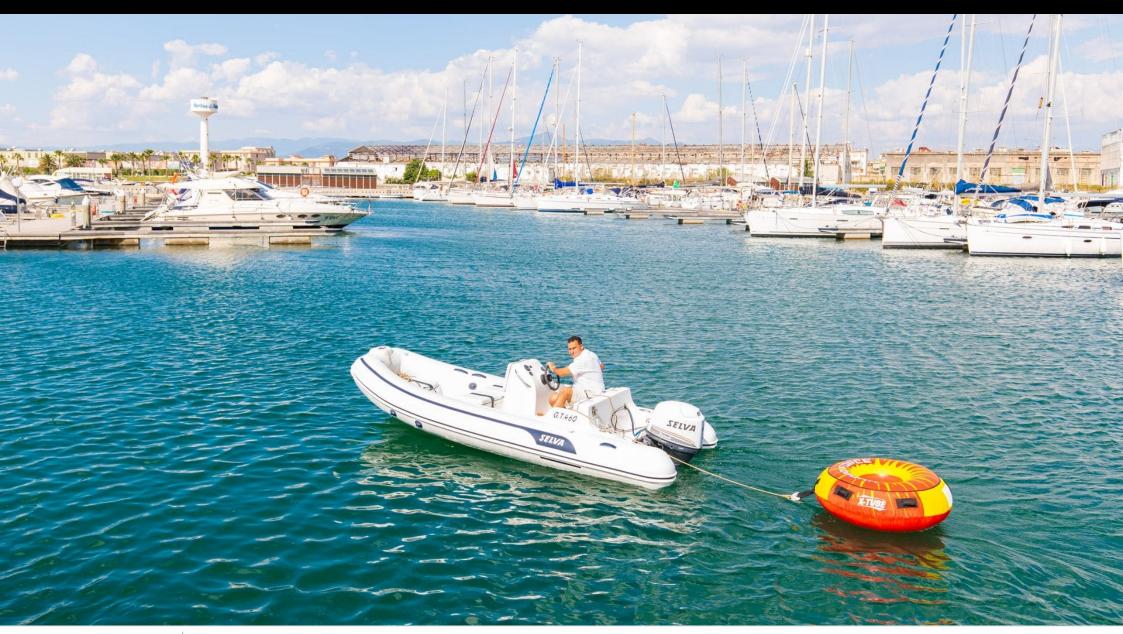

Cabins **4** 



Crew **3** 



#### M/Y RIVIERA



















# **EXTERIOR DESIGN**





















# INTERIOR DESIGN





























### GALLERY LIFESTYLE





#### Specifications



Summer low rate per week





Summer high rate per week

30 000 €



Winter low rate per week 27 000 €



Winter high rate per week

27 000 €



Builder Alalunga



Year built

2009



Year refit

2021



Length

24 m



**Guests Cruising** 

12



Cabins

4

Winter Cruising Area(s)

Corsica - Sardinia, Italy & Sicily, West Mediterranean

Summer Cruising Area(s)

Corsica - Sardinia, Italy & Sicily, West Mediterranean

Crew

Max speed 35 knots

Cruising speed 28 knots

Fuel consumption 500 Litres/Hr

Type of cabins

4 (2 x Double, 1 x Triple, 1 x Twin)