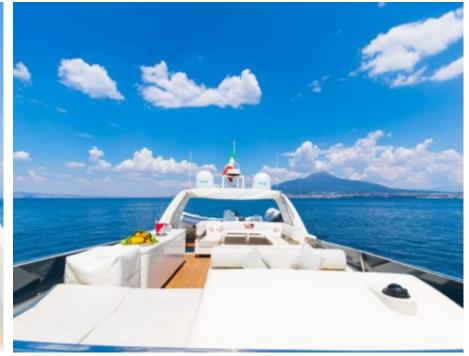

Cabins **4** 



Crew **3** 



#### M/Y RIVIERA



















# **EXTERIOR DESIGN**





















# INTERIOR DESIGN





























### GALLERY LIFESTYLE





#### Specifications



Summer low rate per week





Summer high rate per week

30 000 €



Winter low rate per week 27 000 €



Winter high rate per week

27 000 €



Builder Alalunga



Year built

2009



Year refit

2021



Length

24 m



**Guests Cruising** 

12



Cabins

4

Winter Cruising Area(s)

Corsica - Sardinia, Italy & Sicily, West Mediterranean

Summer Cruising Area(s)

Corsica - Sardinia, Italy & Sicily, West Mediterranean

Crew

Max speed 35 knots

Cruising speed 28 knots

Fuel consumption 500 Litres/Hr

Type of cabins

4 (2 x Double, 1 x Triple, 1 x Twin)