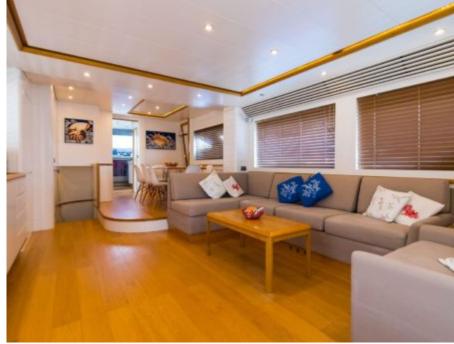

Cabins **4** 



Crew **3** 



#### M/Y RIVIERA



















# **EXTERIOR DESIGN**





















# INTERIOR DESIGN





























### GALLERY LIFESTYLE





#### Specifications



Summer low rate per week





Summer high rate per week

30 000 €



Winter low rate per week 27 000 €



Winter high rate per week

27 000 €



Builder Alalunga



Year built

2009



Year refit

2021



Length

24 m



**Guests Cruising** 

12



Cabins

4

Winter Cruising Area(s)

Corsica - Sardinia, Italy & Sicily, West Mediterranean

Summer Cruising Area(s)

Corsica - Sardinia, Italy & Sicily, West Mediterranean

Crew

Max speed 35 knots

Cruising speed 28 knots

Fuel consumption 500 Litres/Hr

Type of cabins

4 (2 x Double, 1 x Triple, 1 x Twin)