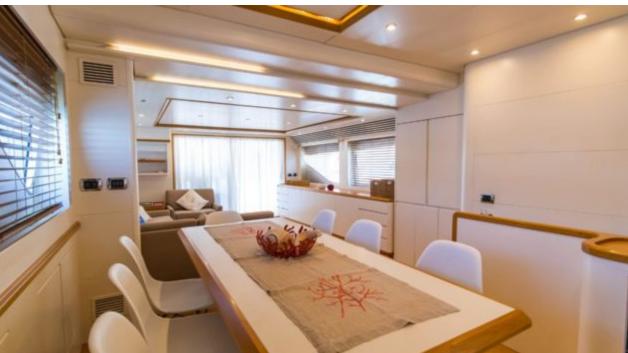

Cabins **4** 



Crew **3** 



#### M/Y RIVIERA



















# **EXTERIOR DESIGN**





















# INTERIOR DESIGN





























### GALLERY LIFESTYLE





#### Specifications



Summer low rate per week





Summer high rate per week

30 000 €



Winter low rate per week 27 000 €



Winter high rate per week

27 000 €



Builder Alalunga



Year built

2009



Year refit

2021



Length

24 m



**Guests Cruising** 

12



Cabins

4

Winter Cruising Area(s)

Corsica - Sardinia, Italy & Sicily, West Mediterranean

Summer Cruising Area(s)

Corsica - Sardinia, Italy & Sicily, West Mediterranean

Crew

Max speed 35 knots

Cruising speed 28 knots

Fuel consumption 500 Litres/Hr

Type of cabins

4 (2 x Double, 1 x Triple, 1 x Twin)