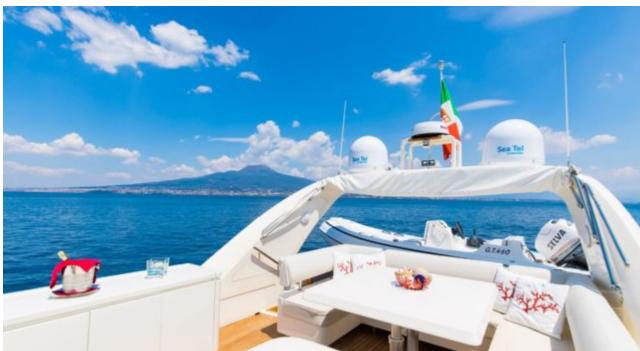

Cabins **4** 



Crew **3** 



#### M/Y RIVIERA



















# **EXTERIOR DESIGN**





















# INTERIOR DESIGN





























### GALLERY LIFESTYLE





#### Specifications



Summer low rate per week





Summer high rate per week

30 000 €



Winter low rate per week 27 000 €



Winter high rate per week

27 000 €



Builder Alalunga



Year built

2009



Year refit

2021



Length

24 m



**Guests Cruising** 

12



Cabins

4

Winter Cruising Area(s)

Corsica - Sardinia, Italy & Sicily, West Mediterranean

Summer Cruising Area(s)

Corsica - Sardinia, Italy & Sicily, West Mediterranean

Crew

Max speed 35 knots

Cruising speed 28 knots

Fuel consumption 500 Litres/Hr

Type of cabins

4 (2 x Double, 1 x Triple, 1 x Twin)