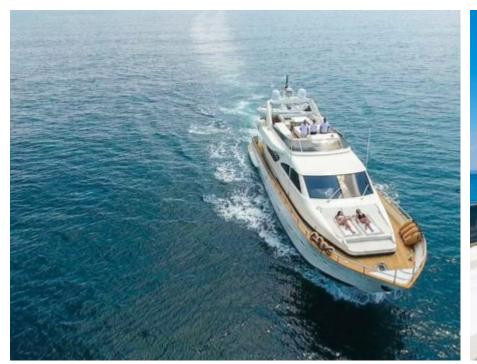

Cabins **4** 



Crew **3** 



#### M/Y RIVIERA



















# **EXTERIOR DESIGN**





















# INTERIOR DESIGN





























### GALLERY LIFESTYLE





#### Specifications



Summer low rate per week





Summer high rate per week

30 000 €



Winter low rate per week 27 000 €



Winter high rate per week

27 000 €



Builder Alalunga



Year built

2009



Year refit

2021



Length

24 m



**Guests Cruising** 

12



Cabins

4

Winter Cruising Area(s)

Corsica - Sardinia, Italy & Sicily, West Mediterranean

Summer Cruising Area(s)

Corsica - Sardinia, Italy & Sicily, West Mediterranean

Crew

Max speed 35 knots

Cruising speed 28 knots

Fuel consumption 500 Litres/Hr

Type of cabins

4 (2 x Double, 1 x Triple, 1 x Twin)