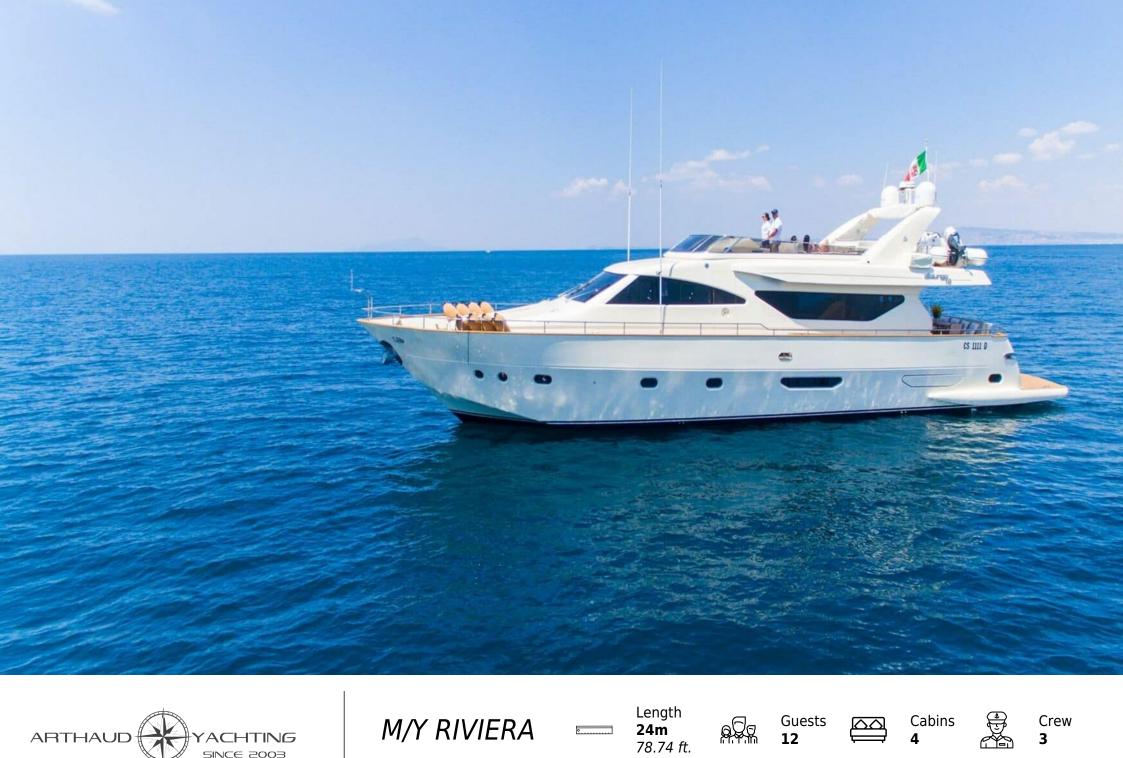

#### M/Y RIVIERA

Cabins **4** 

Crew **3** 

Year built

2009

Year refit

2021

Length

24 m

**Guests Cruising** 

12

Cabins

4

Winter Cruising Area(s)

Corsica - Sardinia, Italy & Sicily, West Mediterranean

Summer Cruising Area(s)

Corsica - Sardinia, Italy & Sicily, West Mediterranean

Crew

Max speed 35 knots