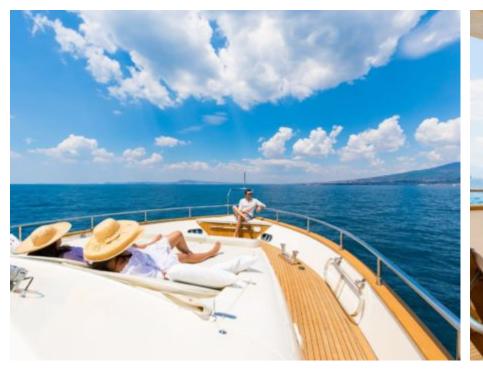

Cabins **4** 



Crew **3** 



#### M/Y RIVIERA



















# **EXTERIOR DESIGN**





















# INTERIOR DESIGN





























### GALLERY LIFESTYLE





#### Specifications



Summer low rate per week





Summer high rate per week

30 000 €



Winter low rate per week 27 000 €



Winter high rate per week

27 000 €



Builder Alalunga



Year built

2009



Year refit

2021



Length

24 m



**Guests Cruising** 

12



Cabins

4

Winter Cruising Area(s)

Corsica - Sardinia, Italy & Sicily, West Mediterranean

Summer Cruising Area(s)

Corsica - Sardinia, Italy & Sicily, West Mediterranean

Crew

Max speed 35 knots

Cruising speed 28 knots

Fuel consumption 500 Litres/Hr

Type of cabins

4 (2 x Double, 1 x Triple, 1 x Twin)