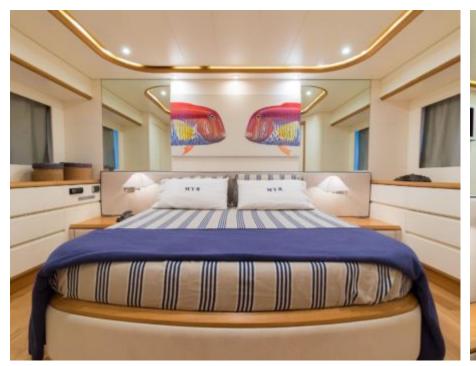

Cabins **4** 



Crew **3** 



#### M/Y RIVIERA



















# **EXTERIOR DESIGN**





















# INTERIOR DESIGN





























### GALLERY LIFESTYLE





#### Specifications



Summer low rate per week





Summer high rate per week

30 000 €



Winter low rate per week 27 000 €



Winter high rate per week

27 000 €



Builder Alalunga



Year built

2009



Year refit

2021



Length

24 m



**Guests Cruising** 

12



Cabins

4

Winter Cruising Area(s)

Corsica - Sardinia, Italy & Sicily, West Mediterranean

Summer Cruising Area(s)

Corsica - Sardinia, Italy & Sicily, West Mediterranean

Crew

Max speed 35 knots

Cruising speed 28 knots

Fuel consumption 500 Litres/Hr

Type of cabins

4 (2 x Double, 1 x Triple, 1 x Twin)