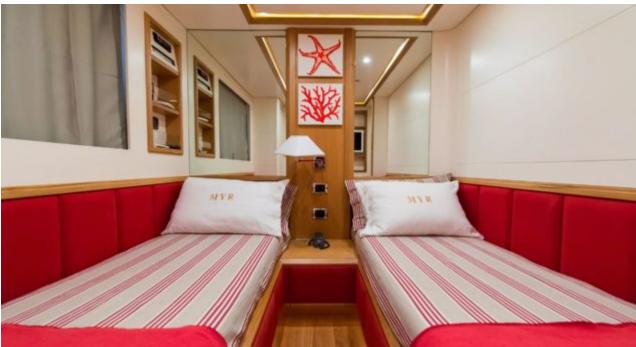

Cabins **4** 



Crew **3** 



#### M/Y RIVIERA



















# **EXTERIOR DESIGN**





















# INTERIOR DESIGN





























### GALLERY LIFESTYLE





#### Specifications



Summer low rate per week





Summer high rate per week

30 000 €



Winter low rate per week 27 000 €



Winter high rate per week

27 000 €



Builder Alalunga



Year built

2009



Year refit

2021



Length

24 m



**Guests Cruising** 

12



Cabins

4

Winter Cruising Area(s)

Corsica - Sardinia, Italy & Sicily, West Mediterranean

Summer Cruising Area(s)

Corsica - Sardinia, Italy & Sicily, West Mediterranean

Crew

Max speed 35 knots

Cruising speed 28 knots

Fuel consumption 500 Litres/Hr

Type of cabins

4 (2 x Double, 1 x Triple, 1 x Twin)