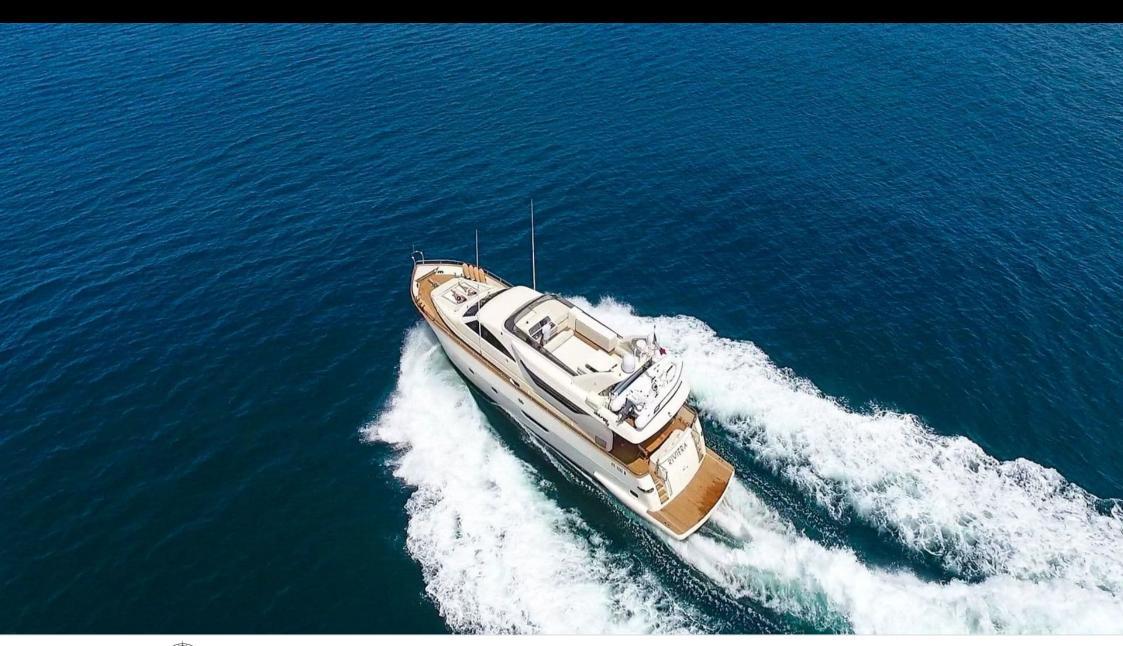

Cabins **4** 



Crew **3** 



#### M/Y RIVIERA



















# **EXTERIOR DESIGN**





















# INTERIOR DESIGN





























### GALLERY LIFESTYLE





#### Specifications



Summer low rate per week





Summer high rate per week

30 000 €



Winter low rate per week 27 000 €



Winter high rate per week

27 000 €



Builder Alalunga



Year built

2009



Year refit

2021



Length

24 m



**Guests Cruising** 

12



Cabins

4

Winter Cruising Area(s)

Corsica - Sardinia, Italy & Sicily, West Mediterranean

Summer Cruising Area(s)

Corsica - Sardinia, Italy & Sicily, West Mediterranean

Crew

Max speed 35 knots

Cruising speed 28 knots

Fuel consumption 500 Litres/Hr

Type of cabins

4 (2 x Double, 1 x Triple, 1 x Twin)