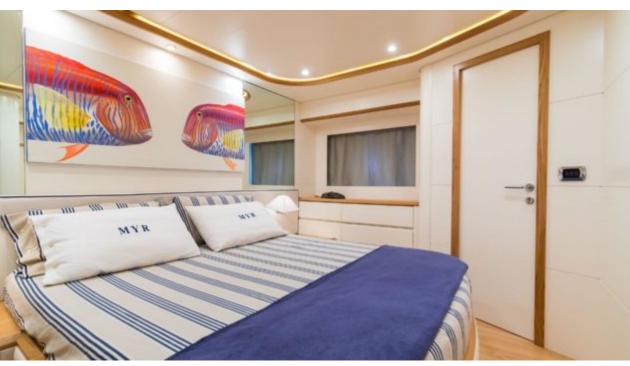

Cabins **4** 



Crew **3** 



#### M/Y RIVIERA



















# **EXTERIOR DESIGN**





















# INTERIOR DESIGN





























### GALLERY LIFESTYLE





#### Specifications



Summer low rate per week





Summer high rate per week

30 000 €



Winter low rate per week 27 000 €



Winter high rate per week

27 000 €



Builder Alalunga



Year built

2009



Year refit

2021



Length

24 m



**Guests Cruising** 

12



Cabins

4

Winter Cruising Area(s)

Corsica - Sardinia, Italy & Sicily, West Mediterranean

Summer Cruising Area(s)

Corsica - Sardinia, Italy & Sicily, West Mediterranean

Crew

Max speed 35 knots

Cruising speed 28 knots

Fuel consumption 500 Litres/Hr

Type of cabins

4 (2 x Double, 1 x Triple, 1 x Twin)