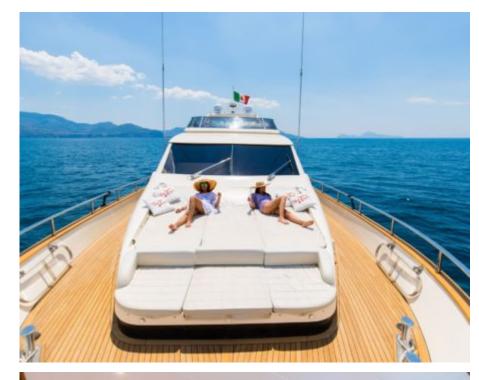

Cabins **4** 



Crew **3** 



#### M/Y RIVIERA



















# **EXTERIOR DESIGN**





















# INTERIOR DESIGN





























### GALLERY LIFESTYLE





#### Specifications



Summer low rate per week





Summer high rate per week

30 000 €



Winter low rate per week 27 000 €



Winter high rate per week

27 000 €



Builder Alalunga



Year built

2009



Year refit

2021



Length

24 m



**Guests Cruising** 

12



Cabins

4

Winter Cruising Area(s)

Corsica - Sardinia, Italy & Sicily, West Mediterranean

Summer Cruising Area(s)

Corsica - Sardinia, Italy & Sicily, West Mediterranean

Crew

Max speed 35 knots

Cruising speed 28 knots

Fuel consumption 500 Litres/Hr

Type of cabins

4 (2 x Double, 1 x Triple, 1 x Twin)