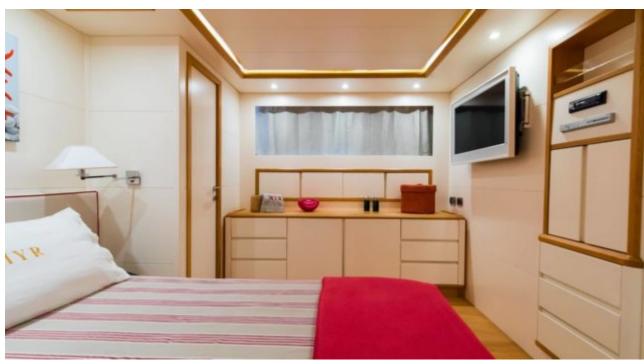

Cabins **4** 



Crew **3** 



#### M/Y RIVIERA



















# **EXTERIOR DESIGN**





















# INTERIOR DESIGN





























### GALLERY LIFESTYLE





#### Specifications



Summer low rate per week





Summer high rate per week

30 000 €



Winter low rate per week 27 000 €



Winter high rate per week

27 000 €



Builder Alalunga



Year built

2009



Year refit

2021



Length

24 m



**Guests Cruising** 

12



Cabins

4

Winter Cruising Area(s)

Corsica - Sardinia, Italy & Sicily, West Mediterranean

Summer Cruising Area(s)

Corsica - Sardinia, Italy & Sicily, West Mediterranean

Crew

Max speed 35 knots

Cruising speed 28 knots

Fuel consumption 500 Litres/Hr

Type of cabins

4 (2 x Double, 1 x Triple, 1 x Twin)