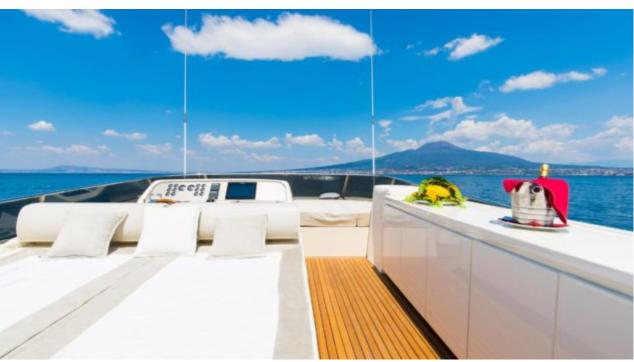

Cabins **4** 



Crew **3** 



#### M/Y RIVIERA



















# **EXTERIOR DESIGN**





















# INTERIOR DESIGN





























### GALLERY LIFESTYLE





#### Specifications



Summer low rate per week





Summer high rate per week

30 000 €



Winter low rate per week 27 000 €



Winter high rate per week

27 000 €



Builder Alalunga



Year built

2009



Year refit

2021



Length

24 m



**Guests Cruising** 

12



Cabins

4

Winter Cruising Area(s)

Corsica - Sardinia, Italy & Sicily, West Mediterranean

Summer Cruising Area(s)

Corsica - Sardinia, Italy & Sicily, West Mediterranean

Crew

Max speed 35 knots

Cruising speed 28 knots

Fuel consumption 500 Litres/Hr

Type of cabins

4 (2 x Double, 1 x Triple, 1 x Twin)