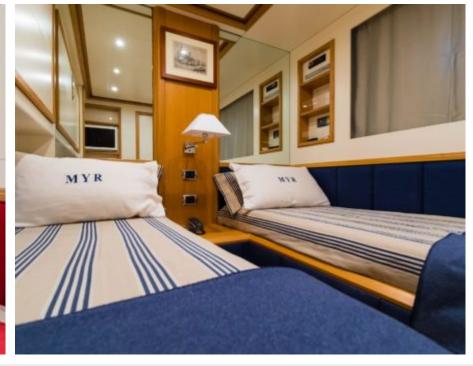

Cabins **4** 



Crew **3** 



#### M/Y RIVIERA



















# **EXTERIOR DESIGN**





















# INTERIOR DESIGN





























### GALLERY LIFESTYLE





#### Specifications



Summer low rate per week





Summer high rate per week

30 000 €



Winter low rate per week 27 000 €



Winter high rate per week

27 000 €



Builder Alalunga



Year built

2009



Year refit

2021



Length

24 m



**Guests Cruising** 

12



Cabins

4

Winter Cruising Area(s)

Corsica - Sardinia, Italy & Sicily, West Mediterranean

Summer Cruising Area(s)

Corsica - Sardinia, Italy & Sicily, West Mediterranean

Crew

Max speed 35 knots

Cruising speed 28 knots

Fuel consumption 500 Litres/Hr

Type of cabins

4 (2 x Double, 1 x Triple, 1 x Twin)