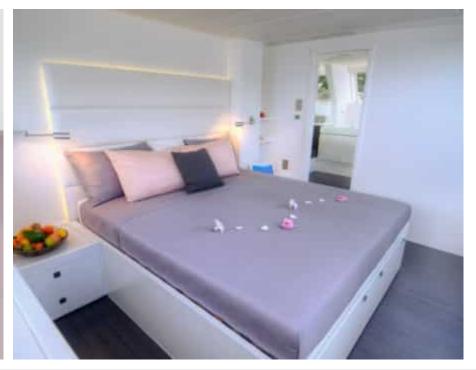

Cabins **4** 



Crew **4** 



#### S/Y LEVANTE











Air Conditioning

Sunbeds

Donuts







Fishing Gear Gym Equipment









Inflatable kayak Inflatable paddle x2 board x2





















# EXTERIOR DESIGN

































### INTERIOR DESIGN





































## GALLERY LIFESTYLE













Features



### Specifications



Summer low rate per week

\$ 59 000



Summer high rate per week

\$ 59 000



Winter low rate per week

\$ 59 000



Winter high rate per week

\$ 59 000



Builder

Sunreef Yachts



Year built

2013



Year refit

2020



Length

24 m



**Guests Cruising** 

10



Cabins

4

Winter Cruising Area(s)
South Pacific & Australasia

Summer Cruising Area(s)
South Pacific & Australasia

Crew

Max speed 14 knots Cruising speed 10 knots

Fuel consumption 40 Litres/Hr

Type of cabins

4 (3 x Double, 1 x Twin)