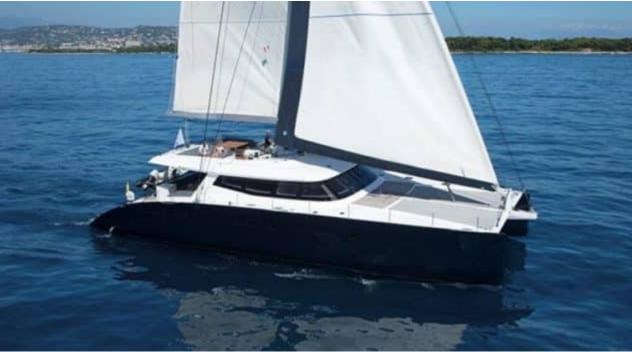

Cabins **4** 



Crew **4** 



#### S/Y LEVANTE











Air Conditioning

Sunbeds

Donuts







Fishing Gear Gym Equipment









Inflatable kayak Inflatable paddle x2 board x2





















# EXTERIOR DESIGN

































### INTERIOR DESIGN





































## GALLERY LIFESTYLE













Features



### Specifications



Summer low rate per week

\$ 59 000



Summer high rate per week

\$ 59 000



Winter low rate per week

\$ 59 000



Winter high rate per week

\$ 59 000



Builder

Sunreef Yachts



Year built

2013



Year refit

2020



Length

24 m



**Guests Cruising** 

10



Cabins

4

Winter Cruising Area(s)
South Pacific & Australasia

Summer Cruising Area(s)
South Pacific & Australasia

Crew

Max speed 14 knots Cruising speed 10 knots

Fuel consumption 40 Litres/Hr

Type of cabins

4 (3 x Double, 1 x Twin)