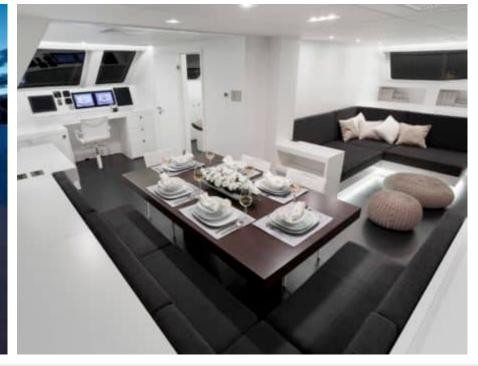

Cabins **4** 



Crew **4** 



#### S/Y LEVANTE











Air Conditioning

Sunbeds

Donuts







Fishing Gear Gym Equipment









Inflatable kayak Inflatable paddle x2 board x2





















# EXTERIOR DESIGN

































### INTERIOR DESIGN





































## GALLERY LIFESTYLE













Features



### Specifications



Summer low rate per week

\$ 59 000



Summer high rate per week

\$ 59 000



Winter low rate per week

\$ 59 000



Winter high rate per week

\$ 59 000



Builder

Sunreef Yachts



Year built

2013



Year refit

2020



Length

24 m



**Guests Cruising** 

10



Cabins

4

Winter Cruising Area(s)
South Pacific & Australasia

Summer Cruising Area(s)
South Pacific & Australasia

Crew

Max speed 14 knots Cruising speed 10 knots

Fuel consumption 40 Litres/Hr

Type of cabins

4 (3 x Double, 1 x Twin)