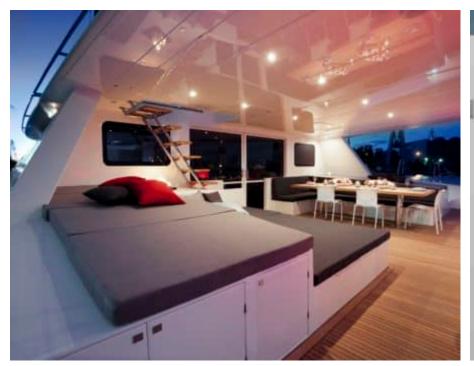

Cabins **4** 



Crew **4** 



#### S/Y LEVANTE











Air Conditioning

Sunbeds

Donuts







Fishing Gear Gym Equipment









Inflatable kayak Inflatable paddle x2 board x2





















# EXTERIOR DESIGN

































### INTERIOR DESIGN





































## GALLERY LIFESTYLE













Features



### Specifications



Summer low rate per week

\$ 59 000



Summer high rate per week

\$ 59 000



Winter low rate per week

\$ 59 000



Winter high rate per week

\$ 59 000



Builder

Sunreef Yachts



Year built

2013



Year refit

2020



Length

24 m



**Guests Cruising** 

10



Cabins

4

Winter Cruising Area(s)
South Pacific & Australasia

Summer Cruising Area(s)
South Pacific & Australasia

Crew

Max speed 14 knots Cruising speed 10 knots

Fuel consumption 40 Litres/Hr

Type of cabins

4 (3 x Double, 1 x Twin)