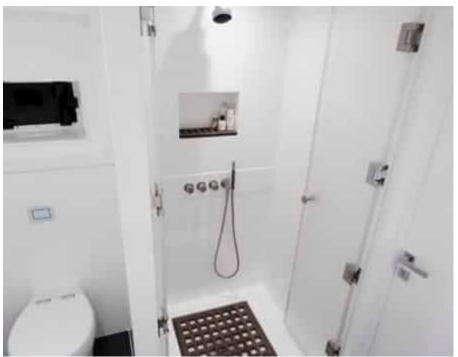

Cabins **4** 



Crew **4** 



#### S/Y LEVANTE











Air Conditioning

Sunbeds

Donuts







Fishing Gear Gym Equipment









Inflatable kayak Inflatable paddle x2 board x2





















# EXTERIOR DESIGN

































### INTERIOR DESIGN





































## GALLERY LIFESTYLE













Features



### Specifications



Summer low rate per week

\$ 59 000



Summer high rate per week

\$ 59 000



Winter low rate per week

\$ 59 000



Winter high rate per week

\$ 59 000



Builder

Sunreef Yachts



Year built

2013



Year refit

2020



Length

24 m



**Guests Cruising** 

10



Cabins

4

Winter Cruising Area(s)
South Pacific & Australasia

Summer Cruising Area(s)
South Pacific & Australasia

Crew

Max speed 14 knots Cruising speed 10 knots

Fuel consumption 40 Litres/Hr

Type of cabins

4 (3 x Double, 1 x Twin)