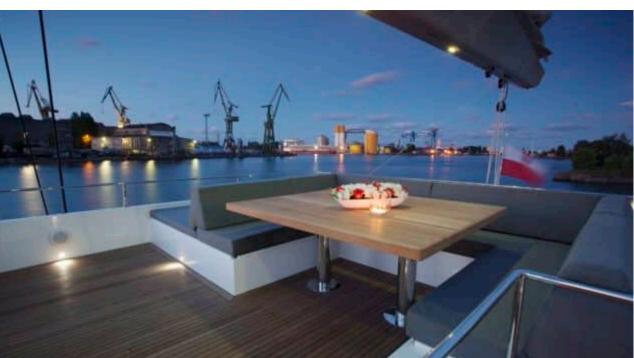

Cabins **4** 



Crew **4** 



#### S/Y LEVANTE











Air Conditioning

Sunbeds

Donuts







Fishing Gear Gym Equipment









Inflatable kayak Inflatable paddle x2 board x2





















# EXTERIOR DESIGN

































### INTERIOR DESIGN





































## GALLERY LIFESTYLE













Features



### Specifications



Summer low rate per week

\$ 59 000



Summer high rate per week

\$ 59 000



Winter low rate per week

\$ 59 000



Winter high rate per week

\$ 59 000



Builder

Sunreef Yachts



Year built

2013



Year refit

2020



Length

24 m



**Guests Cruising** 

10



Cabins

4

Winter Cruising Area(s)
South Pacific & Australasia

Summer Cruising Area(s)
South Pacific & Australasia

Crew

Max speed 14 knots Cruising speed 10 knots

Fuel consumption 40 Litres/Hr

Type of cabins

4 (3 x Double, 1 x Twin)