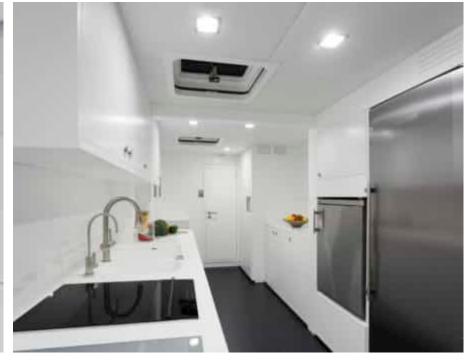

Cabins **4** 



Crew **4** 



#### S/Y LEVANTE











Air Conditioning

Sunbeds

Donuts







Fishing Gear Gym Equipment









Inflatable kayak Inflatable paddle x2 board x2





















# EXTERIOR DESIGN

































### INTERIOR DESIGN





































## GALLERY LIFESTYLE













Features



### Specifications



Summer low rate per week

\$ 59 000



Summer high rate per week

\$ 59 000



Winter low rate per week

\$ 59 000



Winter high rate per week

\$ 59 000



Builder

Sunreef Yachts



Year built

2013



Year refit

2020



Length

24 m



**Guests Cruising** 

10



Cabins

4

Winter Cruising Area(s)
South Pacific & Australasia

Summer Cruising Area(s)
South Pacific & Australasia

Crew

Max speed 14 knots Cruising speed 10 knots

Fuel consumption 40 Litres/Hr

Type of cabins

4 (3 x Double, 1 x Twin)