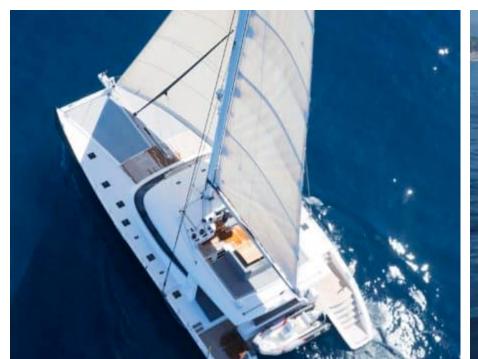

Cabins **4** 



Crew **4** 



#### S/Y LEVANTE











Air Conditioning

Sunbeds

Donuts







Fishing Gear Gym Equipment









Inflatable kayak Inflatable paddle x2 board x2





















# EXTERIOR DESIGN

































### INTERIOR DESIGN





































## GALLERY LIFESTYLE













Features



### Specifications



Summer low rate per week

\$ 59 000



Summer high rate per week

\$ 59 000



Winter low rate per week

\$ 59 000



Winter high rate per week

\$ 59 000



Builder

Sunreef Yachts



Year built

2013



Year refit

2020



Length

24 m



**Guests Cruising** 

10



Cabins

4

Winter Cruising Area(s)
South Pacific & Australasia

Summer Cruising Area(s)
South Pacific & Australasia

Crew

Max speed 14 knots Cruising speed 10 knots

Fuel consumption 40 Litres/Hr

Type of cabins

4 (3 x Double, 1 x Twin)