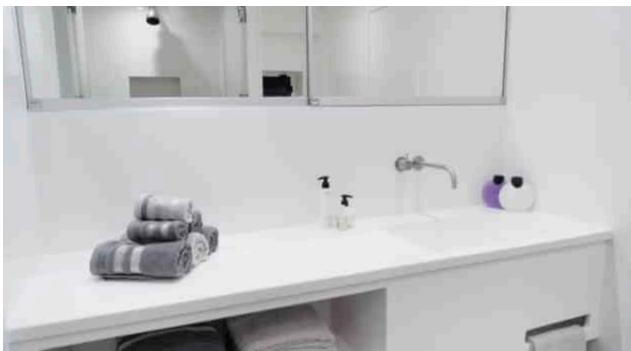

Cabins **4** 



Crew **4** 



#### S/Y LEVANTE











Air Conditioning

Sunbeds

Donuts







Fishing Gear Gym Equipment









Inflatable kayak Inflatable paddle x2 board x2





















# EXTERIOR DESIGN

































### INTERIOR DESIGN





































## GALLERY LIFESTYLE













Features



### Specifications



Summer low rate per week

\$ 59 000



Summer high rate per week

\$ 59 000



Winter low rate per week

\$ 59 000



Winter high rate per week

\$ 59 000



Builder

Sunreef Yachts



Year built

2013



Year refit

2020



Length

24 m



**Guests Cruising** 

10



Cabins

4

Winter Cruising Area(s)
South Pacific & Australasia

Summer Cruising Area(s)
South Pacific & Australasia

Crew

Max speed 14 knots Cruising speed 10 knots

Fuel consumption 40 Litres/Hr

Type of cabins

4 (3 x Double, 1 x Twin)