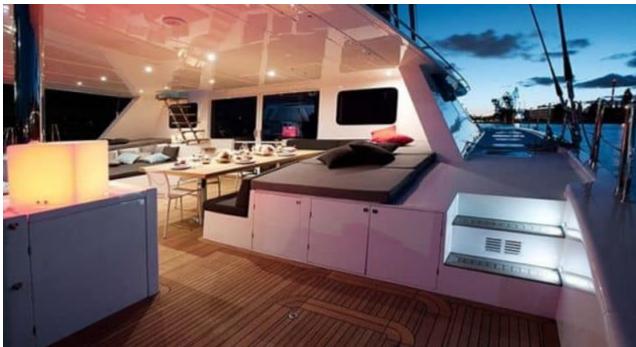

Cabins **4** 



Crew **4** 



#### S/Y LEVANTE











Air Conditioning

Sunbeds

Donuts







Fishing Gear Gym Equipment









Inflatable kayak Inflatable paddle x2 board x2





















# EXTERIOR DESIGN

































### INTERIOR DESIGN





































## GALLERY LIFESTYLE













Features



### Specifications



Summer low rate per week

\$ 59 000



Summer high rate per week

\$ 59 000



Winter low rate per week

\$ 59 000



Winter high rate per week

\$ 59 000



Builder

Sunreef Yachts



Year built

2013



Year refit

2020



Length

24 m



**Guests Cruising** 

10



Cabins

4

Winter Cruising Area(s)
South Pacific & Australasia

Summer Cruising Area(s)
South Pacific & Australasia

Crew

Max speed 14 knots Cruising speed 10 knots

Fuel consumption 40 Litres/Hr

Type of cabins

4 (3 x Double, 1 x Twin)