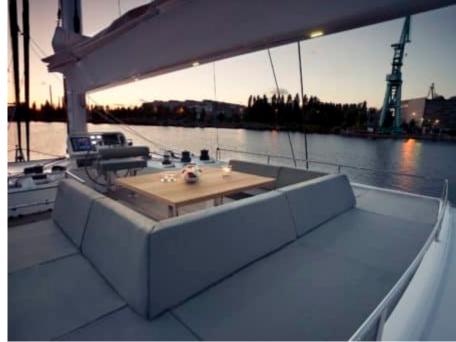

Cabins **4** 



Crew **4** 



#### S/Y LEVANTE











Air Conditioning

Sunbeds

Donuts







Fishing Gear Gym Equipment









Inflatable kayak Inflatable paddle x2 board x2





















# EXTERIOR DESIGN

































### INTERIOR DESIGN





































## GALLERY LIFESTYLE













Features



### Specifications



Summer low rate per week

\$ 59 000



Summer high rate per week

\$ 59 000



Winter low rate per week

\$ 59 000



Winter high rate per week

\$ 59 000



Builder

Sunreef Yachts



Year built

2013



Year refit

2020



Length

24 m



**Guests Cruising** 

10



Cabins

4

Winter Cruising Area(s)
South Pacific & Australasia

Summer Cruising Area(s)
South Pacific & Australasia

Crew

Max speed 14 knots Cruising speed 10 knots

Fuel consumption 40 Litres/Hr

Type of cabins

4 (3 x Double, 1 x Twin)