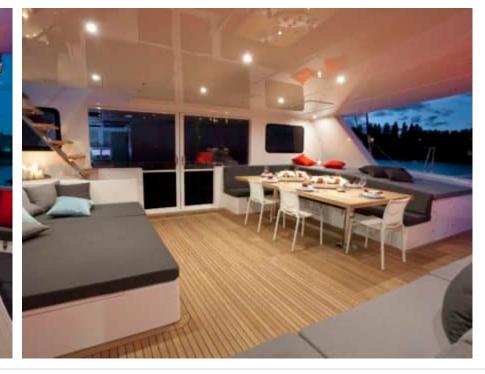

Cabins **4** 



Crew **4** 



#### S/Y LEVANTE











Air Conditioning

Sunbeds

Donuts







Fishing Gear Gym Equipment









Inflatable kayak Inflatable paddle x2 board x2





















# EXTERIOR DESIGN

































### INTERIOR DESIGN





































## GALLERY LIFESTYLE













Features



### Specifications



Summer low rate per week

\$ 59 000



Summer high rate per week

\$ 59 000



Winter low rate per week

\$ 59 000



Winter high rate per week

\$ 59 000



Builder

Sunreef Yachts



Year built

2013



Year refit

2020



Length

24 m



**Guests Cruising** 

10



Cabins

4

Winter Cruising Area(s)
South Pacific & Australasia

Summer Cruising Area(s)
South Pacific & Australasia

Crew

Max speed 14 knots Cruising speed 10 knots

Fuel consumption 40 Litres/Hr

Type of cabins

4 (3 x Double, 1 x Twin)