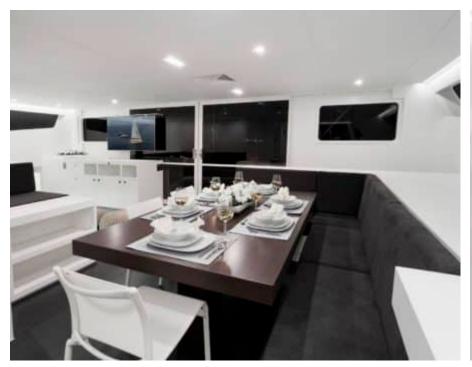

Cabins **4** 



Crew **4** 



#### S/Y LEVANTE











Air Conditioning

Sunbeds

Donuts







Fishing Gear Gym Equipment









Inflatable kayak Inflatable paddle x2 board x2





















# EXTERIOR DESIGN

































### INTERIOR DESIGN





































## GALLERY LIFESTYLE













Features



### Specifications



Summer low rate per week

\$ 59 000



Summer high rate per week

\$ 59 000



Winter low rate per week

\$ 59 000



Winter high rate per week

\$ 59 000



Builder

Sunreef Yachts



Year built

2013



Year refit

2020



Length

24 m



**Guests Cruising** 

10



Cabins

4

Winter Cruising Area(s)
South Pacific & Australasia

Summer Cruising Area(s)
South Pacific & Australasia

Crew

Max speed 14 knots Cruising speed 10 knots

Fuel consumption 40 Litres/Hr

Type of cabins

4 (3 x Double, 1 x Twin)