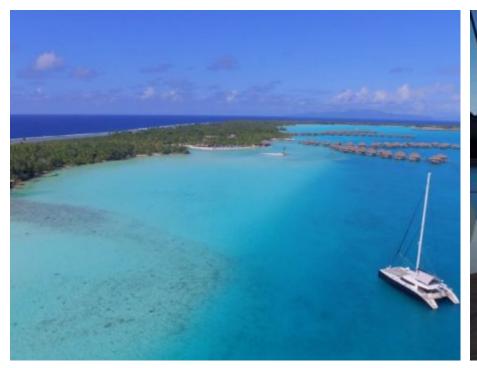

Cabins **4** 



Crew **4** 



#### S/Y LEVANTE











Air Conditioning

Sunbeds

Donuts







Fishing Gear Gym Equipment









Inflatable kayak Inflatable paddle x2 board x2





















# EXTERIOR DESIGN

































### INTERIOR DESIGN





































## GALLERY LIFESTYLE













Features



### Specifications



Summer low rate per week

\$ 59 000



Summer high rate per week

\$ 59 000



Winter low rate per week

\$ 59 000



Winter high rate per week

\$ 59 000



Builder

Sunreef Yachts



Year built

2013



Year refit

2020



Length

24 m



**Guests Cruising** 

10



Cabins

4

Winter Cruising Area(s)
South Pacific & Australasia

Summer Cruising Area(s)
South Pacific & Australasia

Crew

Max speed 14 knots Cruising speed 10 knots

Fuel consumption 40 Litres/Hr

Type of cabins

4 (3 x Double, 1 x Twin)