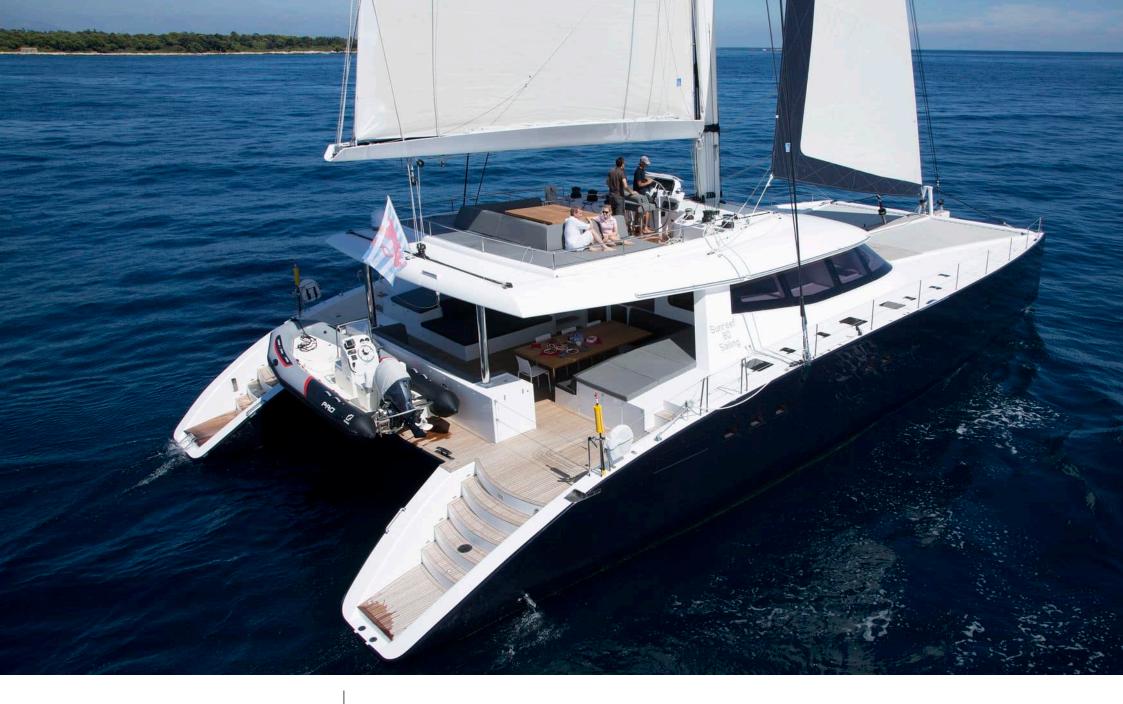

# EXTERIOR DESIGN

24 m

**Guests Cruising** 

10

Cabins

4

Winter Cruising Area(s)
South Pacific & Australasia

Summer Cruising Area(s)
South Pacific & Australasia

Crew