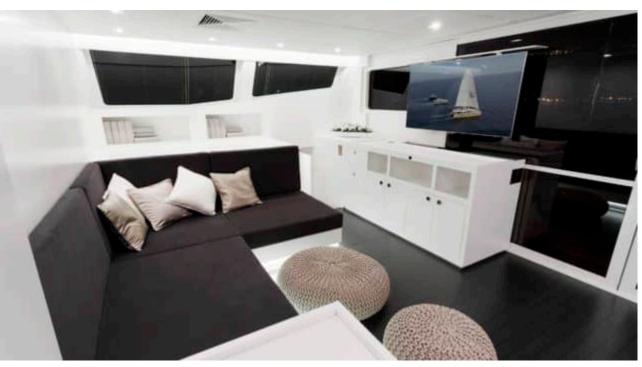

Cabins **4** 



Crew **4** 



#### S/Y LEVANTE











Air Conditioning

Sunbeds

Donuts







Fishing Gear Gym Equipment









Inflatable kayak Inflatable paddle x2 board x2





















# EXTERIOR DESIGN

































### INTERIOR DESIGN





































## GALLERY LIFESTYLE













Features



### Specifications



Summer low rate per week

\$ 59 000



Summer high rate per week

\$ 59 000



Winter low rate per week

\$ 59 000



Winter high rate per week

\$ 59 000



Builder

Sunreef Yachts



Year built

2013



Year refit

2020



Length

24 m



**Guests Cruising** 

10



Cabins

4

Winter Cruising Area(s)
South Pacific & Australasia

Summer Cruising Area(s)
South Pacific & Australasia

Crew

Max speed 14 knots Cruising speed 10 knots

Fuel consumption 40 Litres/Hr

Type of cabins

4 (3 x Double, 1 x Twin)