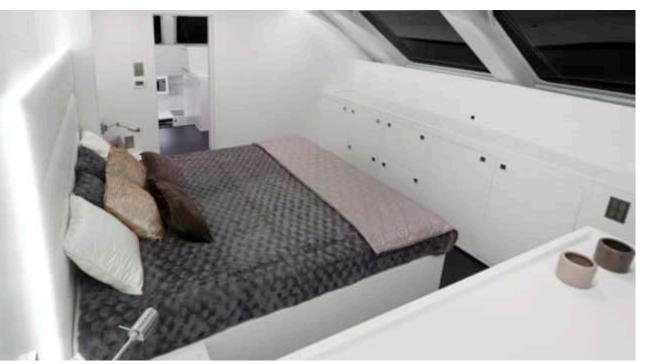

Cabins **4** 



Crew **4** 



#### S/Y LEVANTE











Air Conditioning

Sunbeds

Donuts







Fishing Gear Gym Equipment









Inflatable kayak Inflatable paddle x2 board x2





















# EXTERIOR DESIGN

































### INTERIOR DESIGN





































## GALLERY LIFESTYLE













Features



### Specifications



Summer low rate per week

\$ 59 000



Summer high rate per week

\$ 59 000



Winter low rate per week

\$ 59 000



Winter high rate per week

\$ 59 000



Builder

Sunreef Yachts



Year built

2013



Year refit

2020



Length

24 m



**Guests Cruising** 

10



Cabins

4

Winter Cruising Area(s)
South Pacific & Australasia

Summer Cruising Area(s)
South Pacific & Australasia

Crew

Max speed 14 knots Cruising speed 10 knots

Fuel consumption 40 Litres/Hr

Type of cabins

4 (3 x Double, 1 x Twin)