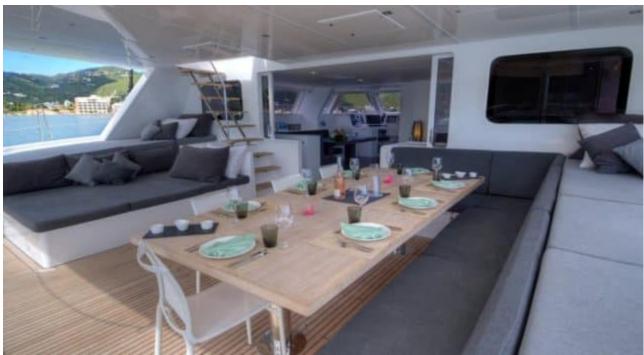

Cabins **4** 



Crew **4** 



#### S/Y LEVANTE











Air Conditioning

Sunbeds

Donuts







Fishing Gear Gym Equipment









Inflatable kayak Inflatable paddle x2 board x2





















# EXTERIOR DESIGN

































### INTERIOR DESIGN





































## GALLERY LIFESTYLE













Features



### Specifications



Summer low rate per week

\$ 59 000



Summer high rate per week

\$ 59 000



Winter low rate per week

\$ 59 000



Winter high rate per week

\$ 59 000



Builder

Sunreef Yachts



Year built

2013



Year refit

2020



Length

24 m



**Guests Cruising** 

10



Cabins

4

Winter Cruising Area(s)
South Pacific & Australasia

Summer Cruising Area(s)
South Pacific & Australasia

Crew

Max speed 14 knots Cruising speed 10 knots

Fuel consumption 40 Litres/Hr

Type of cabins

4 (3 x Double, 1 x Twin)