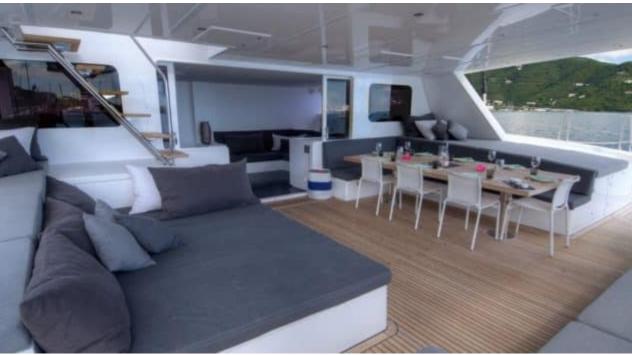

Cabins **4** 



Crew **4** 



#### S/Y LEVANTE











Air Conditioning

Sunbeds

Donuts







Fishing Gear Gym Equipment









Inflatable kayak Inflatable paddle x2 board x2





















# EXTERIOR DESIGN

































### INTERIOR DESIGN





































## GALLERY LIFESTYLE













Features



### Specifications



Summer low rate per week

\$ 59 000



Summer high rate per week

\$ 59 000



Winter low rate per week

\$ 59 000



Winter high rate per week

\$ 59 000



Builder

Sunreef Yachts



Year built

2013



Year refit

2020



Length

24 m



**Guests Cruising** 

10



Cabins

4

Winter Cruising Area(s)
South Pacific & Australasia

Summer Cruising Area(s)
South Pacific & Australasia

Crew

Max speed 14 knots Cruising speed 10 knots

Fuel consumption 40 Litres/Hr

Type of cabins

4 (3 x Double, 1 x Twin)