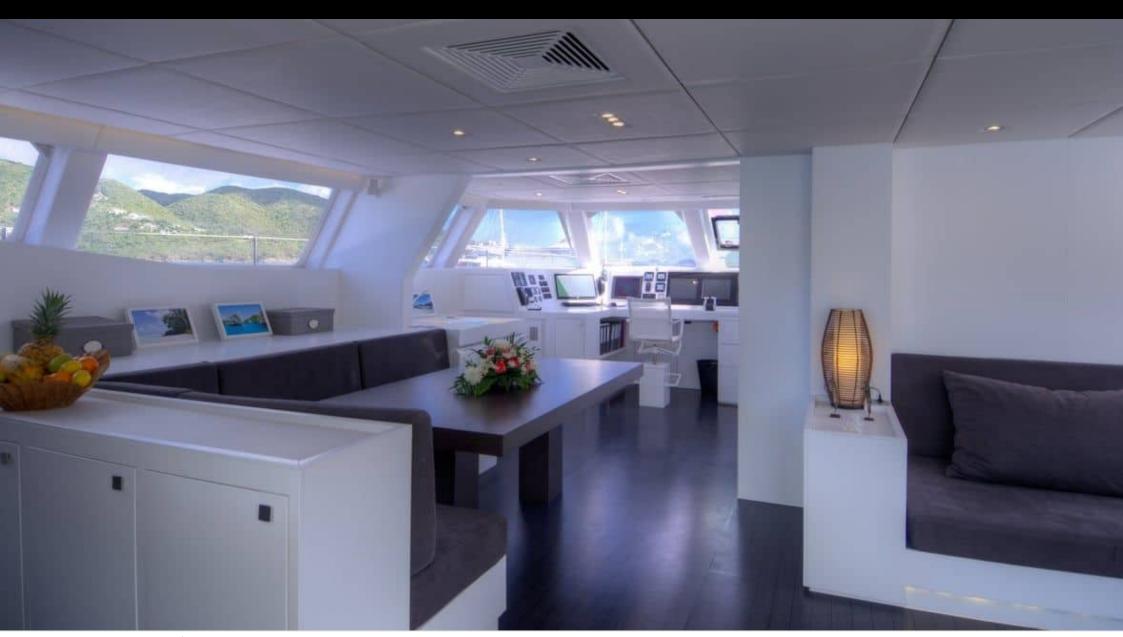

Cabins **4** 



Crew **4** 



#### S/Y LEVANTE











Air Conditioning

Sunbeds

Donuts







Fishing Gear Gym Equipment









Inflatable kayak Inflatable paddle x2 board x2





















# EXTERIOR DESIGN

































### INTERIOR DESIGN





































## GALLERY LIFESTYLE













Features



### Specifications



Summer low rate per week

\$ 59 000



Summer high rate per week

\$ 59 000



Winter low rate per week

\$ 59 000



Winter high rate per week

\$ 59 000



Builder

Sunreef Yachts



Year built

2013



Year refit

2020



Length

24 m



**Guests Cruising** 

10



Cabins

4

Winter Cruising Area(s)
South Pacific & Australasia

Summer Cruising Area(s)
South Pacific & Australasia

Crew

Max speed 14 knots Cruising speed 10 knots

Fuel consumption 40 Litres/Hr

Type of cabins

4 (3 x Double, 1 x Twin)