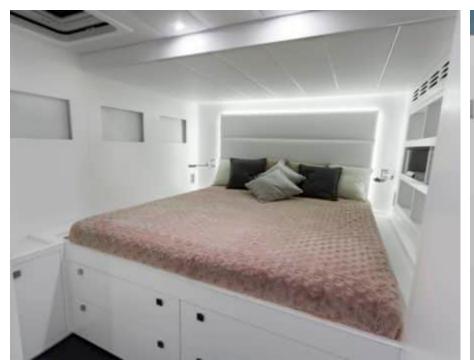

Cabins **4** 



Crew **4** 



#### S/Y LEVANTE











Air Conditioning

Sunbeds

Donuts







Fishing Gear Gym Equipment









Inflatable kayak Inflatable paddle x2 board x2





















# EXTERIOR DESIGN

































### INTERIOR DESIGN





































## GALLERY LIFESTYLE













Features



### Specifications



Summer low rate per week

\$ 59 000



Summer high rate per week

\$ 59 000



Winter low rate per week

\$ 59 000



Winter high rate per week

\$ 59 000



Builder

Sunreef Yachts



Year built

2013



Year refit

2020



Length

24 m



**Guests Cruising** 

10



Cabins

4

Winter Cruising Area(s)
South Pacific & Australasia

Summer Cruising Area(s)
South Pacific & Australasia

Crew

Max speed 14 knots Cruising speed 10 knots

Fuel consumption 40 Litres/Hr

Type of cabins

4 (3 x Double, 1 x Twin)