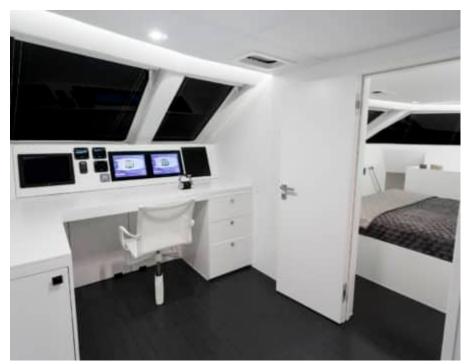

Cabins **4** 



Crew **4** 



#### S/Y LEVANTE











Air Conditioning

Sunbeds

Donuts







Fishing Gear Gym Equipment









Inflatable kayak Inflatable paddle x2 board x2





















# EXTERIOR DESIGN

































### INTERIOR DESIGN





































## GALLERY LIFESTYLE













Features



### Specifications



Summer low rate per week

\$ 59 000



Summer high rate per week

\$ 59 000



Winter low rate per week

\$ 59 000



Winter high rate per week

\$ 59 000



Builder

Sunreef Yachts



Year built

2013



Year refit

2020



Length

24 m



**Guests Cruising** 

10



Cabins

4

Winter Cruising Area(s)
South Pacific & Australasia

Summer Cruising Area(s)
South Pacific & Australasia

Crew

Max speed 14 knots Cruising speed 10 knots

Fuel consumption 40 Litres/Hr

Type of cabins

4 (3 x Double, 1 x Twin)