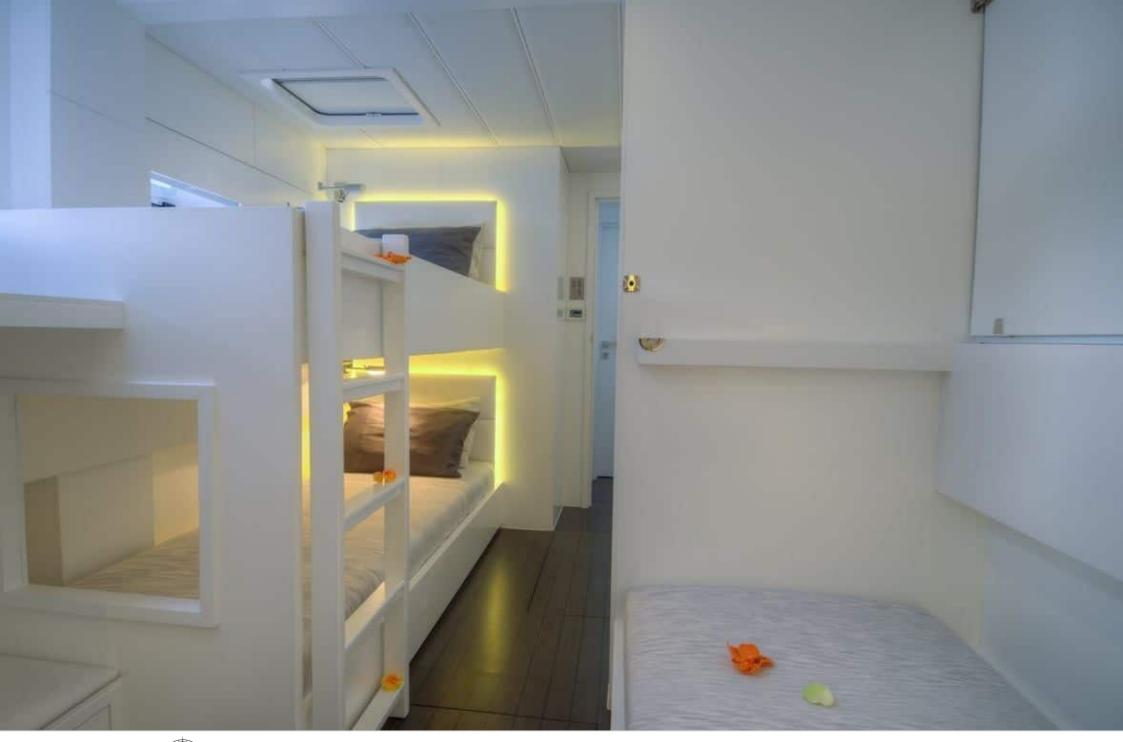

### INTERIOR DESIGN

Max speed 14 knots Cruising speed 10 knots

Fuel consumption 40 Litres/Hr

Type of cabins

4 (3 x Double, 1 x Twin)