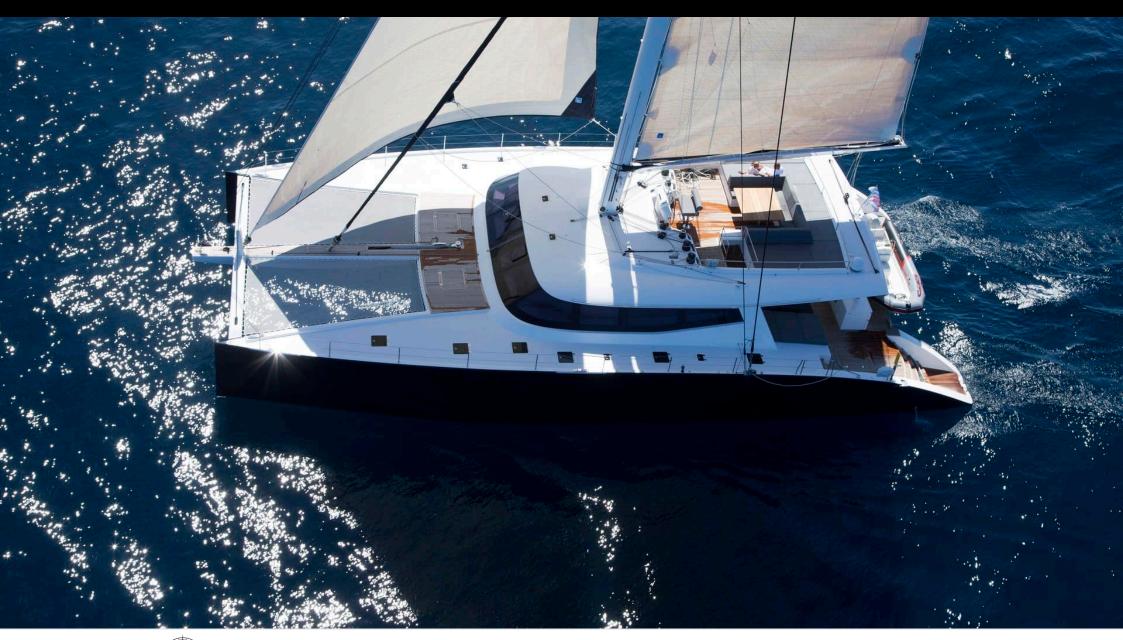

Cabins **4** 



Crew **4** 



#### S/Y LEVANTE











Air Conditioning

Sunbeds

Donuts







Fishing Gear Gym Equipment









Inflatable kayak Inflatable paddle x2 board x2





















# EXTERIOR DESIGN

































### INTERIOR DESIGN





































## GALLERY LIFESTYLE













Features



### Specifications



Summer low rate per week

\$ 59 000



Summer high rate per week

\$ 59 000



Winter low rate per week

\$ 59 000



Winter high rate per week

\$ 59 000



Builder

Sunreef Yachts



Year built

2013



Year refit

2020



Length

24 m



**Guests Cruising** 

10



Cabins

4

Winter Cruising Area(s)
South Pacific & Australasia

Summer Cruising Area(s)
South Pacific & Australasia

Crew

Max speed 14 knots Cruising speed 10 knots

Fuel consumption 40 Litres/Hr

Type of cabins

4 (3 x Double, 1 x Twin)