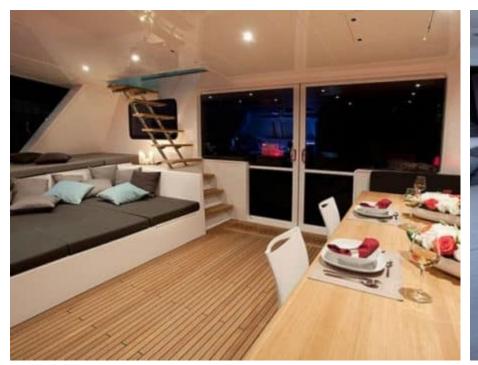

Cabins **4** 



Crew **4** 



#### S/Y LEVANTE











Air Conditioning

Sunbeds

Donuts







Fishing Gear Gym Equipment









Inflatable kayak Inflatable paddle x2 board x2





















# EXTERIOR DESIGN

































### INTERIOR DESIGN





































## GALLERY LIFESTYLE













Features



### Specifications



Summer low rate per week

\$ 59 000



Summer high rate per week

\$ 59 000



Winter low rate per week

\$ 59 000



Winter high rate per week

\$ 59 000



Builder

Sunreef Yachts



Year built

2013



Year refit

2020



Length

24 m



**Guests Cruising** 

10



Cabins

4

Winter Cruising Area(s)
South Pacific & Australasia

Summer Cruising Area(s)
South Pacific & Australasia

Crew

Max speed 14 knots Cruising speed 10 knots

Fuel consumption 40 Litres/Hr

Type of cabins

4 (3 x Double, 1 x Twin)