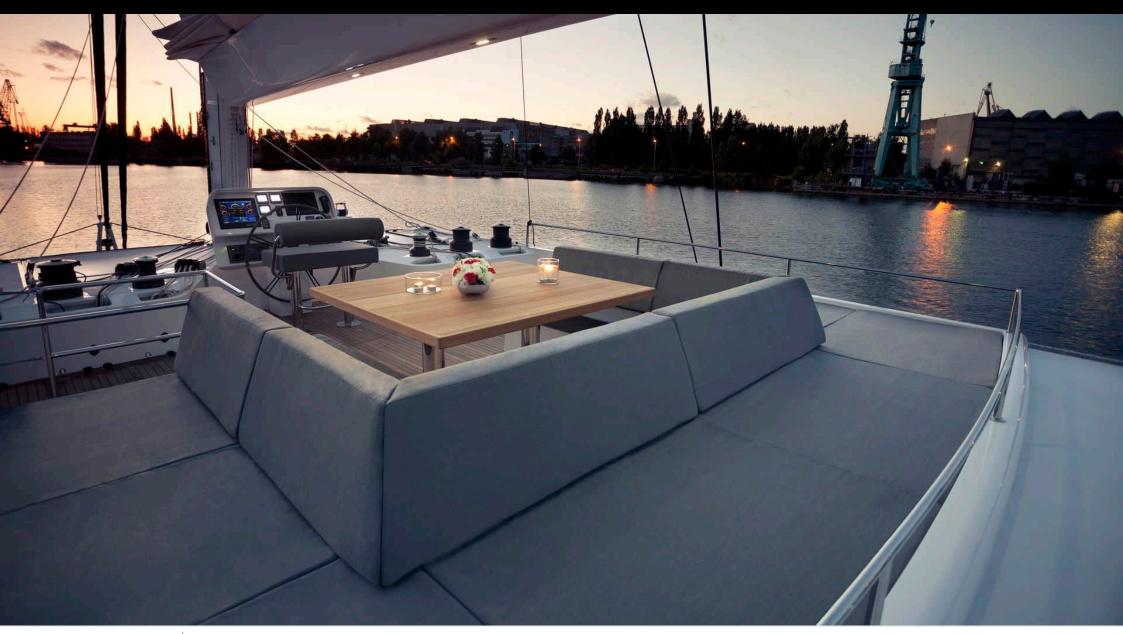

Cabins **4** 



Crew **4** 



#### S/Y LEVANTE











Air Conditioning

Sunbeds

Donuts







Fishing Gear Gym Equipment









Inflatable kayak Inflatable paddle x2 board x2





















# EXTERIOR DESIGN

































### INTERIOR DESIGN





































## GALLERY LIFESTYLE













Features



### Specifications



Summer low rate per week

\$ 59 000



Summer high rate per week

\$ 59 000



Winter low rate per week

\$ 59 000



Winter high rate per week

\$ 59 000



Builder

Sunreef Yachts



Year built

2013



Year refit

2020



Length

24 m



**Guests Cruising** 

10



Cabins

4

Winter Cruising Area(s)
South Pacific & Australasia

Summer Cruising Area(s)
South Pacific & Australasia

Crew

Max speed 14 knots Cruising speed 10 knots

Fuel consumption 40 Litres/Hr

Type of cabins

4 (3 x Double, 1 x Twin)