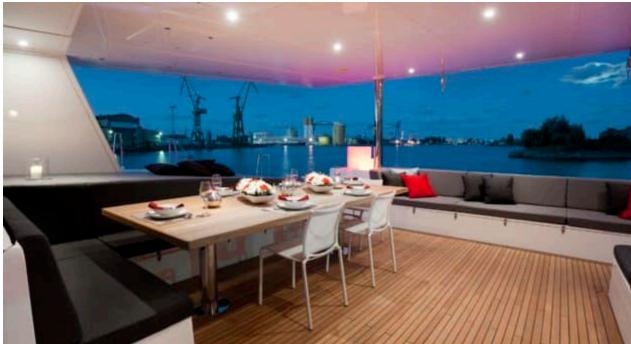

Cabins **4** 



Crew **4** 



#### S/Y LEVANTE











Air Conditioning

Sunbeds

Donuts







Fishing Gear Gym Equipment









Inflatable kayak Inflatable paddle x2 board x2





















# EXTERIOR DESIGN

































### INTERIOR DESIGN





































## GALLERY LIFESTYLE













Features



### Specifications



Summer low rate per week

\$ 59 000



Summer high rate per week

\$ 59 000



Winter low rate per week

\$ 59 000



Winter high rate per week

\$ 59 000



Builder

Sunreef Yachts



Year built

2013



Year refit

2020



Length

24 m



**Guests Cruising** 

10



Cabins

4

Winter Cruising Area(s)
South Pacific & Australasia

Summer Cruising Area(s)
South Pacific & Australasia

Crew

Max speed 14 knots Cruising speed 10 knots

Fuel consumption 40 Litres/Hr

Type of cabins

4 (3 x Double, 1 x Twin)