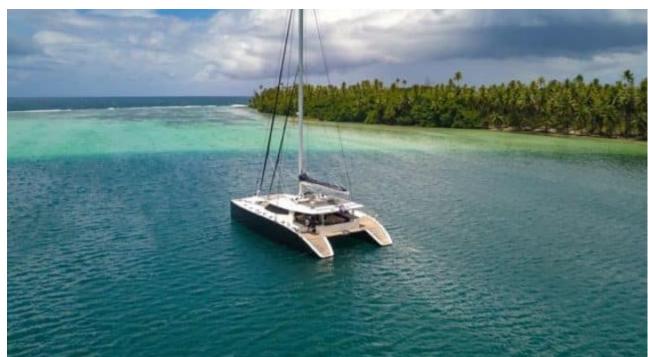

Cabins **4** 



Crew **4** 



#### S/Y LEVANTE











Air Conditioning

Sunbeds

Donuts







Fishing Gear Gym Equipment









Inflatable kayak Inflatable paddle x2 board x2





















# EXTERIOR DESIGN

































### INTERIOR DESIGN





































## GALLERY LIFESTYLE













Features



### Specifications



Summer low rate per week

\$ 59 000



Summer high rate per week

\$ 59 000



Winter low rate per week

\$ 59 000



Winter high rate per week

\$ 59 000



Builder

Sunreef Yachts



Year built

2013



Year refit

2020



Length

24 m



**Guests Cruising** 

10



Cabins

4

Winter Cruising Area(s)
South Pacific & Australasia

Summer Cruising Area(s)
South Pacific & Australasia

Crew

Max speed 14 knots Cruising speed 10 knots

Fuel consumption 40 Litres/Hr

Type of cabins

4 (3 x Double, 1 x Twin)