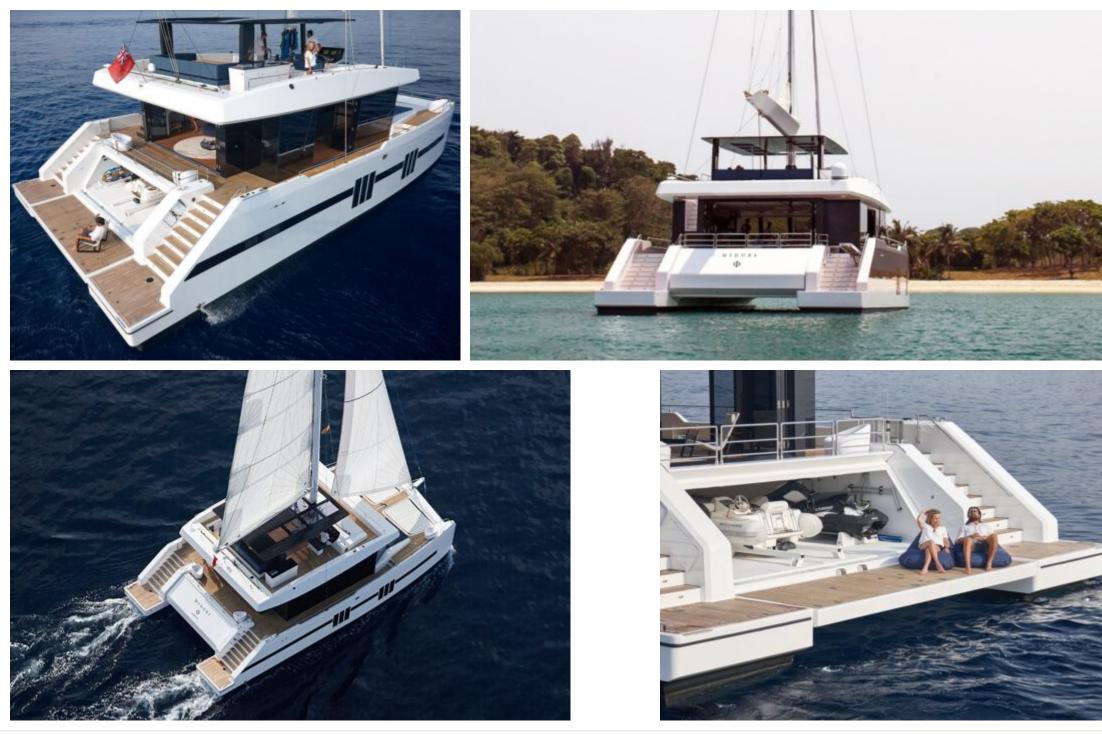

#### S/Y MIDORI









### EXTERIOR DESIGN





Interior design Exterior design Gallery lifestyle Specifications Features













### INTERIOR DESIGN





Interior design Exterior design Gallery lifestyle Specifications Features

















# GALLERY LIFESTYLE





## Specifications

| Summer low rate per week<br>\$ 43 500          |  |  | \$                                             |    | Summer high rate per week<br>\$ 46 500 |          |                    |             |
|------------------------------------------------|--|--|------------------------------------------------|----|----------------------------------------|----------|--------------------|-------------|
| Winter low rate per week<br>\$ 43 500          |  |  |                                                | \$ | Winter high rate per week<br>\$ 46 500 |          |                    |             |
| Builder<br>Sunreef Yachts