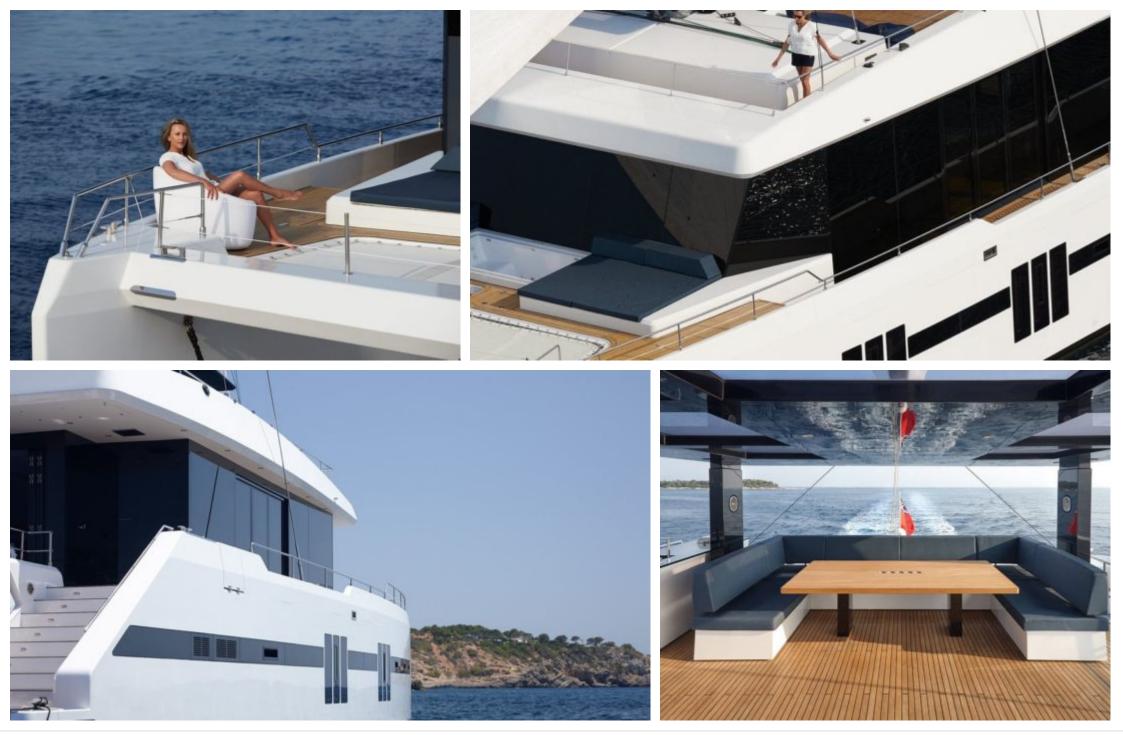

#### S/Y MIDORI









### EXTERIOR DESIGN





Interior design Exterior design Gallery lifestyle Specifications Features













### INTERIOR DESIGN





Interior design Exterior design Gallery lifestyle Specifications Features

















# GALLERY LIFESTYLE





## Specifications

| Summer low rate per week<br>\$ 43 500          |  |  | \$                                             |    | Summer high rate per week<br>\$ 46 500 |          |                    |             |
|------------------------------------------------|--|--|------------------------------------------------|----|----------------------------------------|----------|--------------------|-------------|
| Winter low rate per week<br>\$ 43 500          |  |  |                                                | \$ | Winter high rate per week<br>\$ 46 500 |          |                    |             |
| Builder<br>Sunreef Yachts