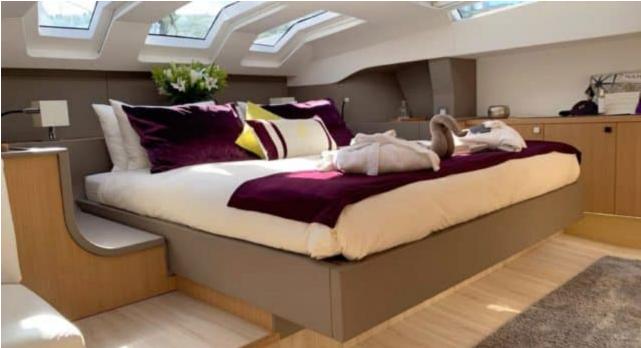

S/Y NAMASTE

Length **23.8m** 78.08 ft. °....

Guests **6** ഹ്ര

Crew 4

Cabins **3** 



#### S/Y NAMASTE



Wifi Knee board







# EXTERIOR DESIGN









# INTERIOR DESIGN

















### GALLERY LIFESTYLE













### Specifications

| \$                                                            | Summer low rate per week<br>\$ 56 000 |                       |  |                      | €                                                             | Summer high rate  <br>60 000 € |       |             |
|---------------------------------------------------------------|---------------------------------------|-----------------------|--|----------------------|---------------------------------------------------------------|--------------------------------|-------|-------------|
| \$                                                            | Winter low rate<br>\$ 56 000          |                       |  | \$                   | Winter high rate per week<br>