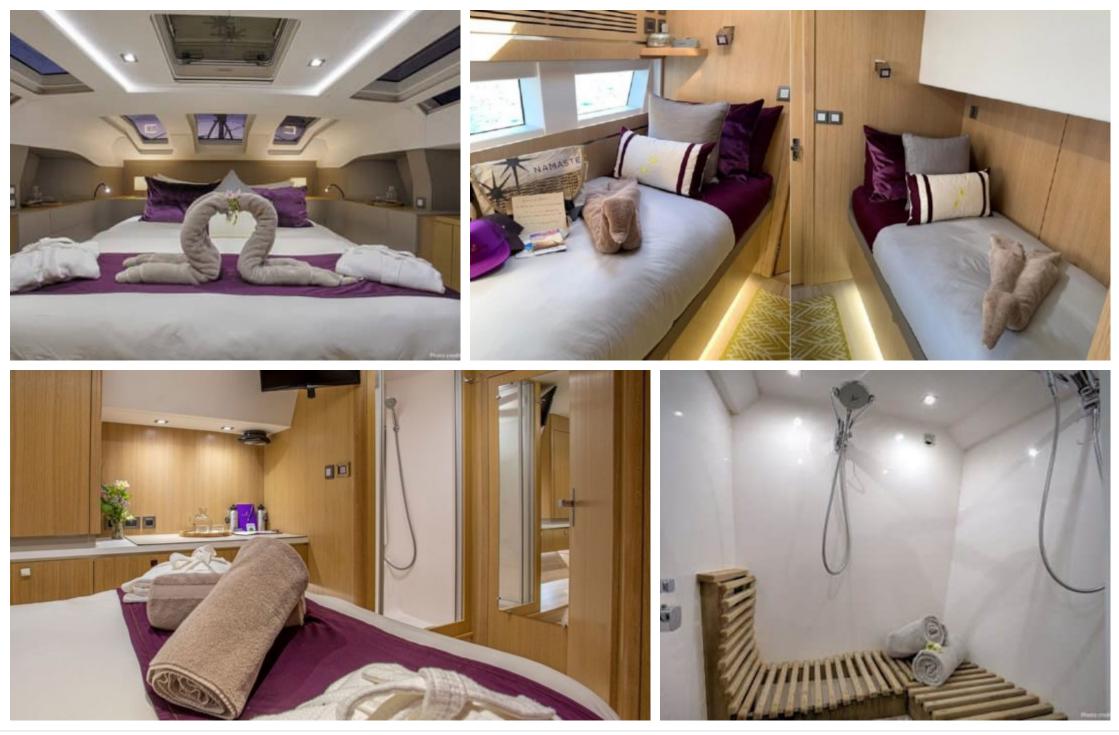

S/Y NAMASTE

Length **23.8m** 78.08 ft. °....

Guests **6** ഹ്ര

Crew 4

Cabins **3** 



#### S/Y NAMASTE



Wifi Knee board







# EXTERIOR DESIGN









# INTERIOR DESIGN

















### GALLERY LIFESTYLE













### Specifications

| \$                                                            | Summer low rate per week<br>\$ 56 000 |                       |  |                      | €                                                             | Summer high rate  <br>60 000 € |       |             |
|---------------------------------------------------------------|---------------------------------------|-----------------------|--|----------------------|---------------------------------------------------------------|--------------------------------|-------|-------------|
| \$                                                            | Winter low rate<br>\$ 56 000          |                       |  | \$                   | Winter high rate per week<br>\$ 60