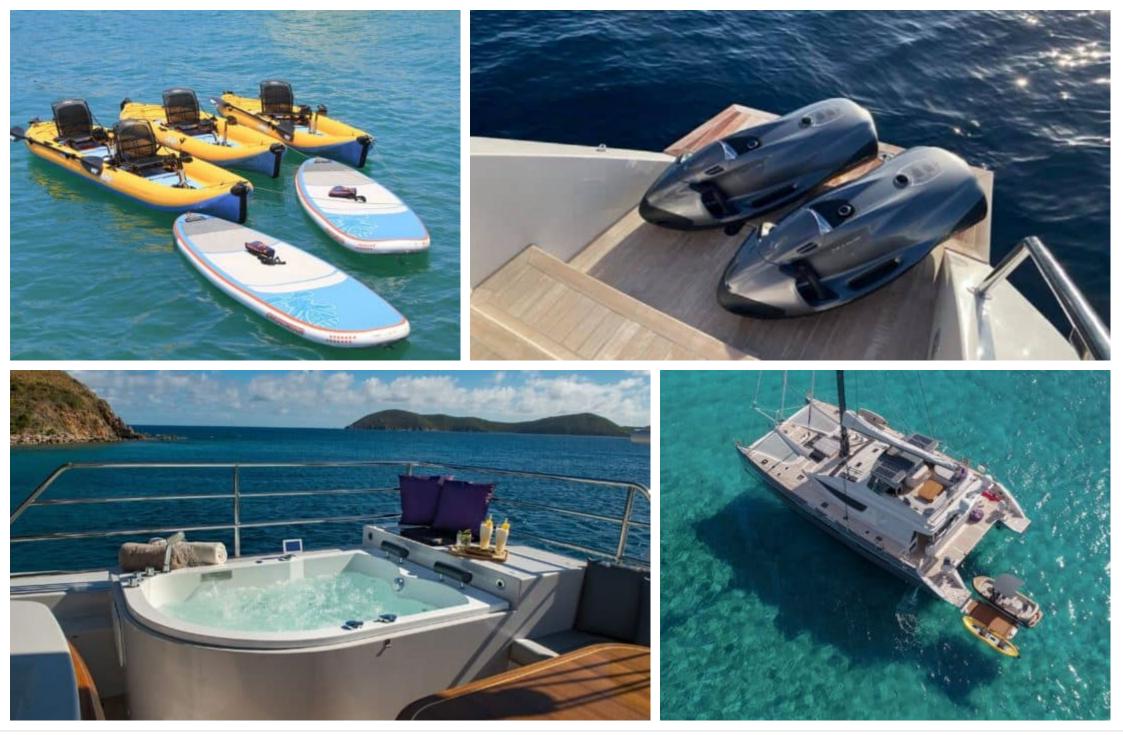

S/Y NAMASTE

Length **23.8m** 78.08 ft. °....

Guests **6** ഹ്ര

Crew 4

Cabins **3** 



#### S/Y NAMASTE



Wifi Knee board







# EXTERIOR DESIGN









# INTERIOR DESIGN

















### GALLERY LIFESTYLE













### Specifications

| \$                                                            | Summer low rate per week<br>\$ 56 000 |                       |  |                      | €                                                             | Summer high rate  <br>60 000 € |       |             |
|---------------------------------------------------------------|---------------------------------------|-----------------------|--|----------------------|---------------------------------------------------------------|--------------------------------|-------|-------------|
| \$                                                            | Winter low rate<br>\$ 56 000          |                       |  | \$                   | Winter high rate per week<br>\$ 60 000                        |