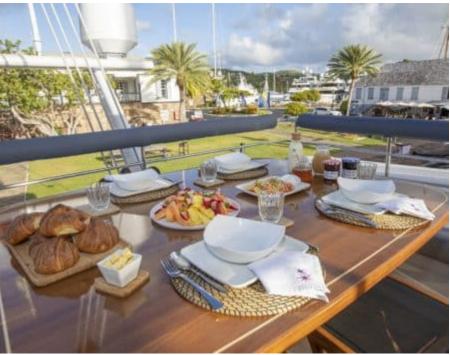

S/Y NAMASTE

Length **23.8m** 78.08 ft. °....

Guests **6** ഹ്ര

Crew 4

Cabins **3** 



#### S/Y NAMASTE



Wifi Knee board







# EXTERIOR DESIGN









# INTERIOR DESIGN

















### GALLERY LIFESTYLE













### Specifications

| \$                                                            | Summer low rate per week<br>\$ 56 000 |                       |  |                      | €                                                             | Summer high rate  <br>60 000 € |       |             |
|---------------------------------------------------------------|---------------------------------------|-----------------------|--|----------------------|---------------------------------------------------------------|--------------------------------|-------|-------------|
| \$                                                            | Winter low rate<br>\$ 56 000          |                       |