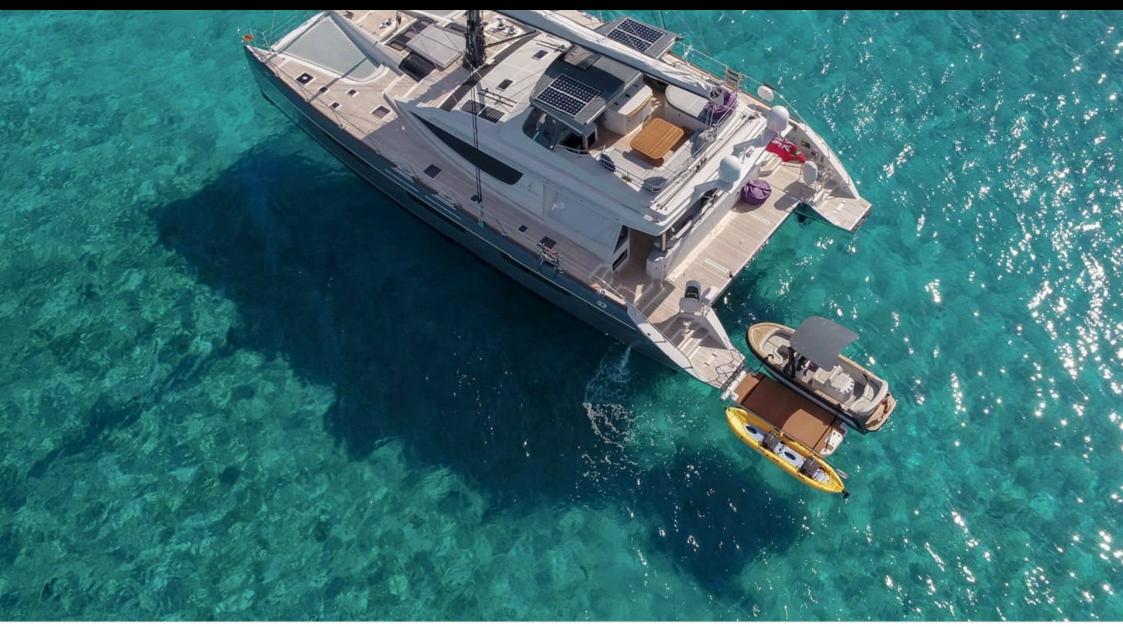

S/Y NAMASTE

Length **23.8m** 78.08 ft. °....

Guests **6** ഹ്ര

Crew 4

Cabins **3** 



#### S/Y NAMASTE



Wifi Knee board







# EXTERIOR DESIGN









# INTERIOR DESIGN

















### GALLERY LIFESTYLE













### Specifications

| \$                                                            | Summer low rate per week<br>\$ 56 000 |                       |  |                      | €                                                             | Summer high rate  <br>60 000 € |       |             |
|---------------------------------------------------------------|---------------------------------------|-----------------------|--|----------------------|---------------------------------------------------------------|--------------------------------|-------|-------------|
| \$                                                            | Winter low rate<br>\$ 56 000          |                       |  | \$