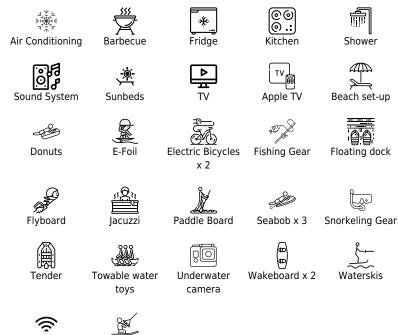

S/Y NAMASTE

Length **23.8m** 78.08 ft. °....

Guests **6** ഹ്ര

Crew 4

Cabins **3** 



#### S/Y NAMASTE



Wifi Knee board







# EXTERIOR DESIGN









# INTERIOR DESIGN

















### GALLERY LIFESTYLE













### Specifications

| \$                                                            | Summer low rate per week<br>\$ 56 000 |                       |  |                      | €                                                             | Summer high rate  <br>60 000 € |       |             |
|---------------------------------------------------------------|---------------------------------------|-----------------------|--|----------------------|---------------------------------------------------------------|--------------------------------|-------|-------------|
| \$                                                            | Winter low rate<br>\$ 56 000          |