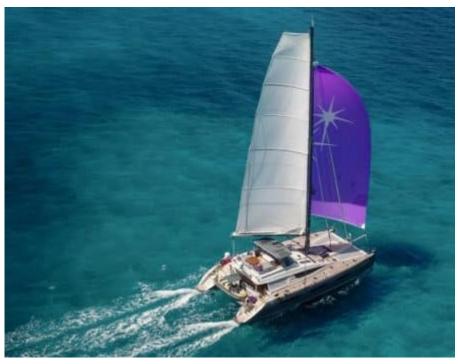

S/Y NAMASTE

Length **23.8m** 78.08 ft. °....

Guests **6** ഹ്ര

Crew 4

Cabins **3** 

# EXTERIOR DESIGN