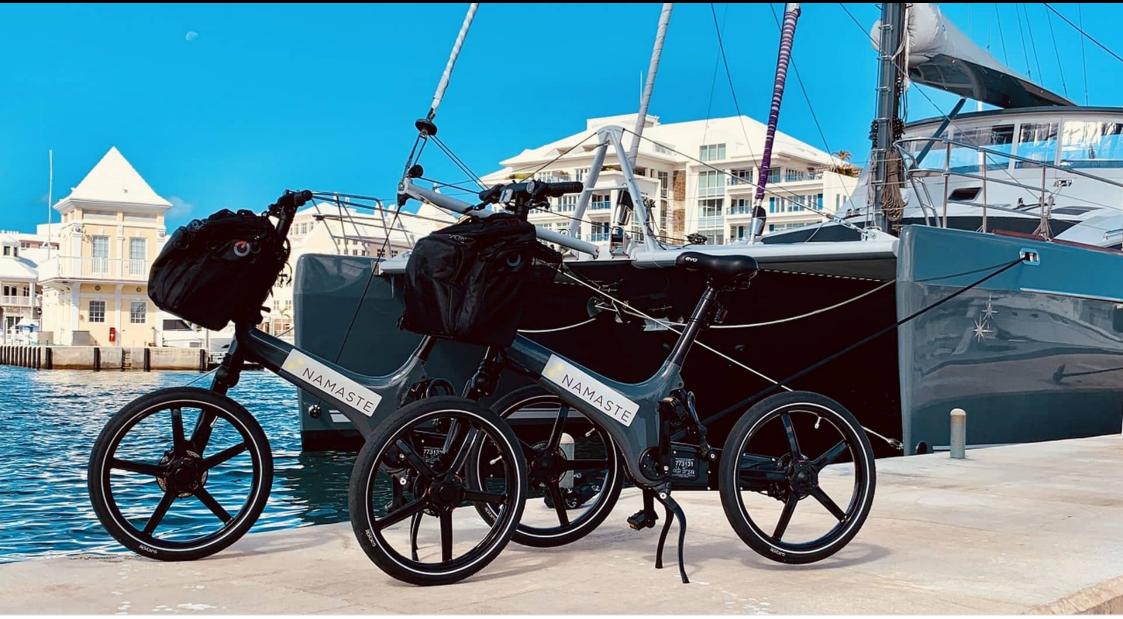

S/Y NAMASTE

Length **23.8m** 78.08 ft. °....

Guests **6** ഹ്ര

Crew 4

Cabins **3** 



#### S/Y NAMASTE



Wifi Knee board







# EXTERIOR DESIGN









# INTERIOR DESIGN

















### GALLERY LIFESTYLE













### Specifications

| \$                                                            | Summer low rate per week<br>\$ 56 000 |                       |  |                      | €                                                             | Summer high rate  <br>60 000 € |       |             |
|---------------------------------------------------------------|---------------------------------------|-----------------------|--|----------------------|---------------------------------------------------------------|--------------------------------|-------|-------------|
| \$                                                            | Winter low rate<br>\$ 56 000          |                       |  | \$                   | Winter high rate per week<br>\$ 60 000