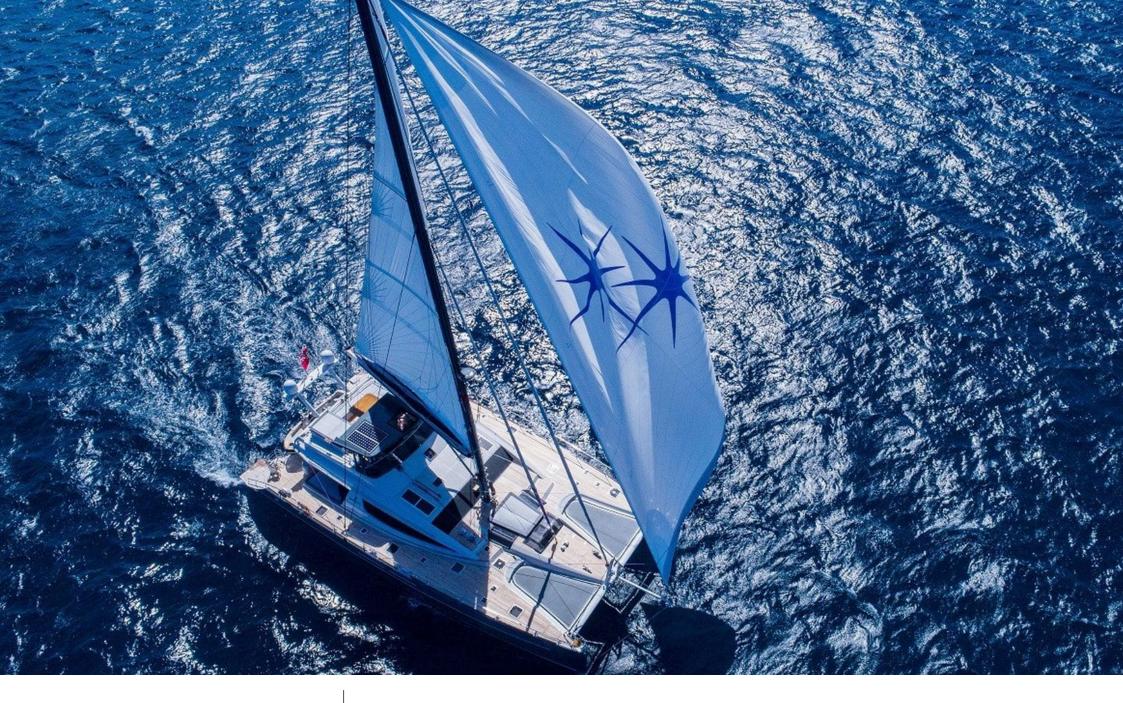

S/Y NAMASTE

Length **23.8m** 78.08 ft. °....

Guests **6** ഹ്ര

Crew 4

Cabins **3** 

### Specifications

| \$                                                            | Summer low rate per week<br>\$ 56 000 |                       |  |                      | €                                                             | Summer high rate  <br>60 000 € |       |             |
|---------------------------------------------------------------|---------------------------------------|-----------------------|--|----------------------|---------------------------------------------------------------|--------------------------------|-------|-------------|
| \$                                                            | Winter low rate<br>\$ 56 000          |                       |  | \$                   | Winter high rate per week<br>\$ 60 000                        |                                |       |             |
|                                                               | Builder<br>Privilege Marine           |                       |  | Year buil<br>2017    | t                                                             |                                |       |             |
|                                                               | Length<br>23.8 m                      |                       |  |                      |                                                               | Guests Cruising<br>6           |       | Cabins<br>3 |
| Winter Cruising Area(s)<br>Caribbean & Bahamas, North America |                                       |                       |  |                      | Summer Cruising Area(s)<br>Caribbean & Bahamas, North America |                                |       |             |
| Crew<br>4                                                     |                                       | Max speed<br>14 knots |  | Cruising<br>10 knots | speed                                                         | Fuel consum<br>30 Litres/Hr    | ption |             |
| Type of<br>3 (3 x Do                                          |                                       |                       |  |                      |                                                               |                                |       |             |