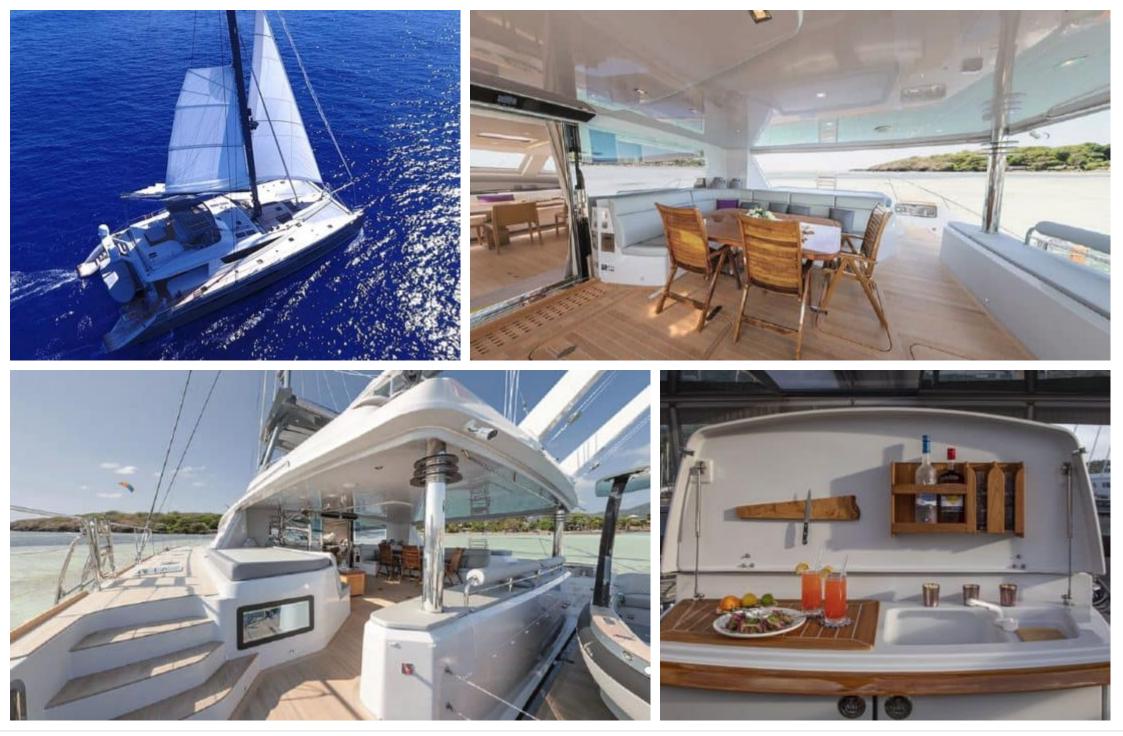

S/Y NAMASTE

Length **23.8m** 78.08 ft. °....

Guests **6** ഹ്ര

Crew 4

Cabins **3** 



#### S/Y NAMASTE



Wifi Knee board







# EXTERIOR DESIGN









# INTERIOR DESIGN

















### GALLERY LIFESTYLE













### Specifications

| \$                                                            | Summer low rate per week<br>\$ 56 000 |                       |  |                      | €                                                             | Summer high rate  <br>60 000 € |       |             |
|---------------------------------------------------------------|---------------------------------------|-----------------------|--|----------------------|---------------------------------------------------------------|--------------------------------|-------|-------------|
| \$                                                            | Winter low rate<br>\$ 56 000          |                       |  | \$                   |