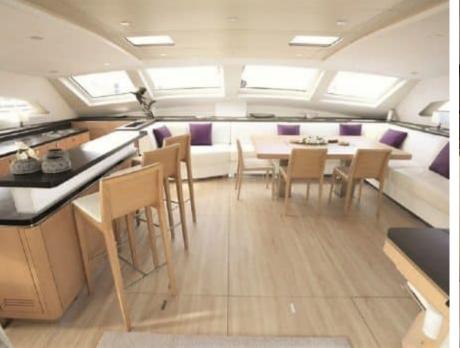

S/Y NAMASTE

Length **23.8m** 78.08 ft. °....

Guests **6** ഹ്ര

Crew 4

Cabins **3** 



#### S/Y NAMASTE



Wifi Knee board







# EXTERIOR DESIGN









# INTERIOR DESIGN

















### GALLERY LIFESTYLE













### Specifications

| \$                                                            | Summer low rate per week<br>\$ 56 000 |                       |  |                      | €                                                             | Summer high rate  <br>60 000 € |       |             |
|---------------------------------------------------------------|---------------------------------------|-----------------------|--|----------------------|---------------------------------------------------------------|--------------------------------|-------|-------------|
| \$                                                            | Winter low rate<br>\$ 56 000          |                       |  | \$                   | Winter high rate per week<b