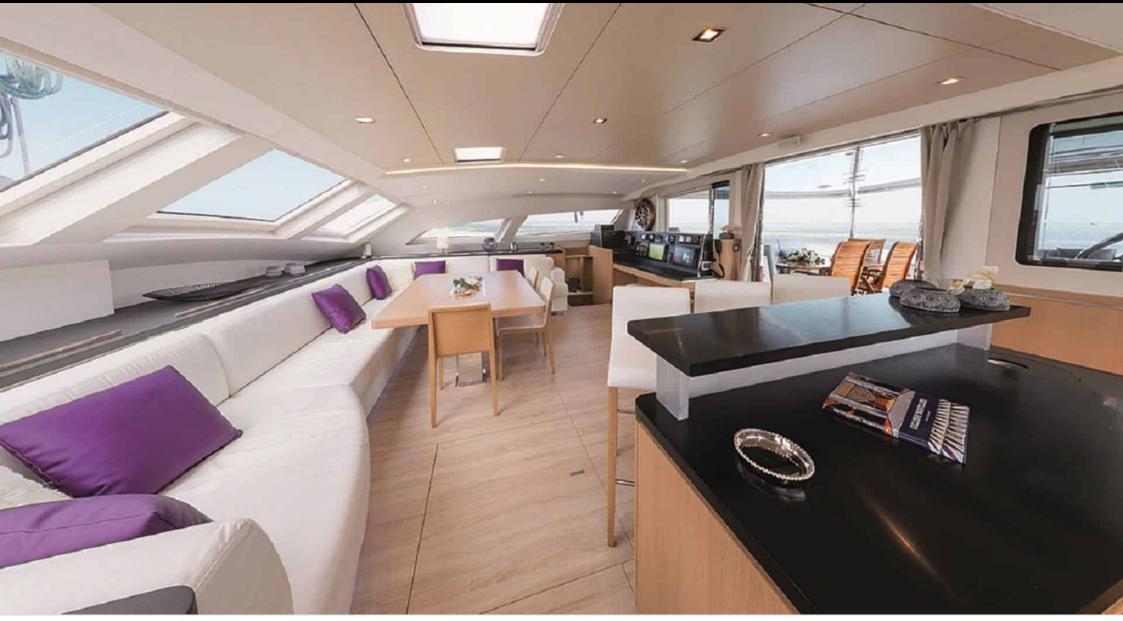

S/Y NAMASTE

Length **23.8m** 78.08 ft. °....

Guests **6** ഹ്ര

Crew 4

Cabins **3** 



#### S/Y NAMASTE



Wifi Knee board







# EXTERIOR DESIGN









# INTERIOR DESIGN

















### GALLERY LIFESTYLE













### Specifications

| \$                                                            | Summer low rate per week<br>\$ 56 000 |                       |  |                      | €                                                             | Summer high rate  <br>60 000 € |       |             |
|---------------------------------------------------------------|---------------------------------------|-----------------------|--|----------------------|---------------------------------------------------------------|--------------------------------|-------|-------------|
| \$                                                            | Winter low rate<br>\$ 56 000          |                       |  | \$                   | Winter high rate per we