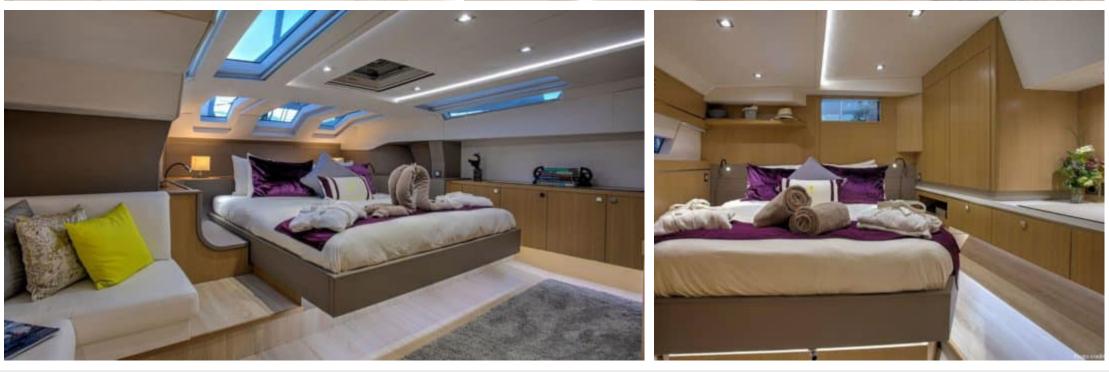

S/Y NAMASTE

Length **23.8m** 78.08 ft. °....

Guests **6** ഹ്ര

Crew 4

Cabins **3** 



#### S/Y NAMASTE



Wifi Knee board







# EXTERIOR DESIGN









# INTERIOR DESIGN

















### GALLERY LIFESTYLE













### Specifications

| \$                                                            | Summer low rate per week<br>\$ 56 000 |                       |  |                      | €                                                             | Summer high rate  <br>60 000 € |       |             |
|---------------------------------------------------------------|---------------------------------------|-----------------------|--|----------------------|---------------------------------------------------------------|--------------------------------|-------|-------------|
| \$                                                            | Winter low rate<br>\$ 56 000          |                       |  | \$                   | Winter high rate per week<br>\$