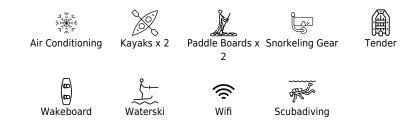

#### S/Y OMBRE BLU

Length **21m** 68.9 ft.

°....







#### S/Y OMBRE BLU







## EXTERIOR DESIGN





Interior design Exterior design Gallery lifestyle Specifications Features









Interior design Exterior design Gallery lifestyle Specifications Features



## **INTERIOR DESIGN**















## GALLERY LIFESTYLE





















# Specifications

| E Low rate per day 1 €                                            |                     |