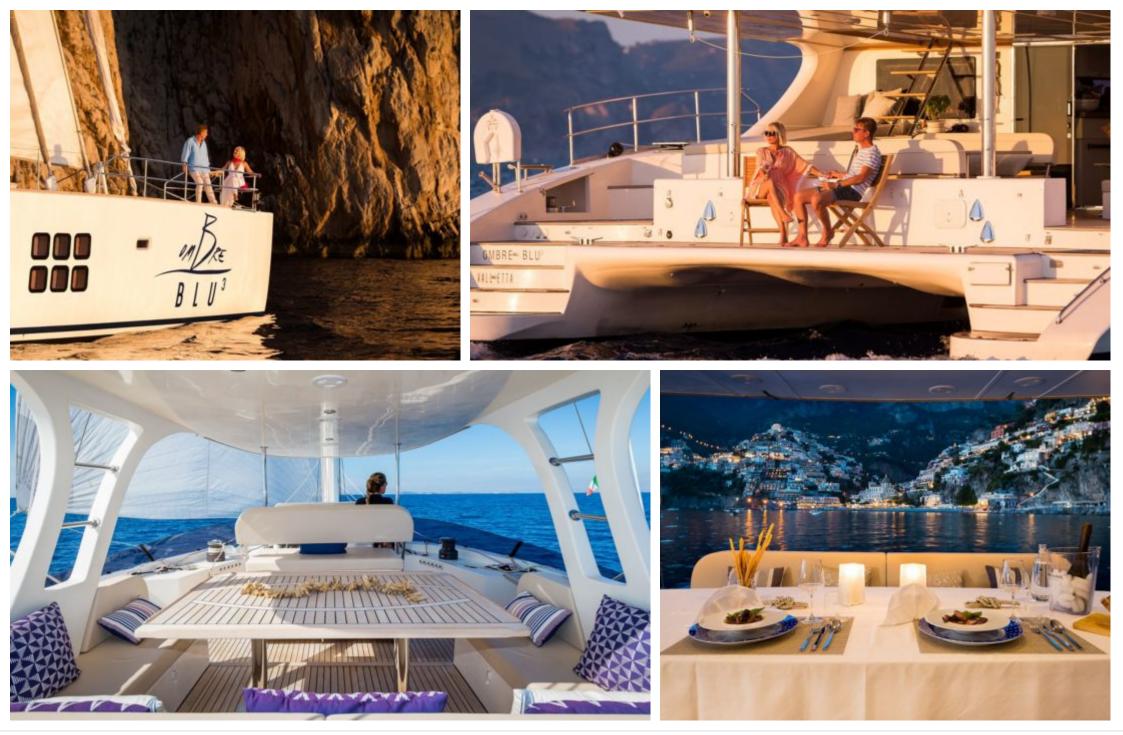

#### S/Y OMBRE BLU

Length **21m** 68.9 ft.

°....







#### S/Y OMBRE BLU







## EXTERIOR DESIGN





Interior design Exterior design Gallery lifestyle Specifications Features









Interior design Exterior design Gallery lifestyle Specifications Features



## **INTERIOR DESIGN**















## GALLERY LIFESTYLE





















# Specifications

| E Low rate per day 1 €                                            |                     |