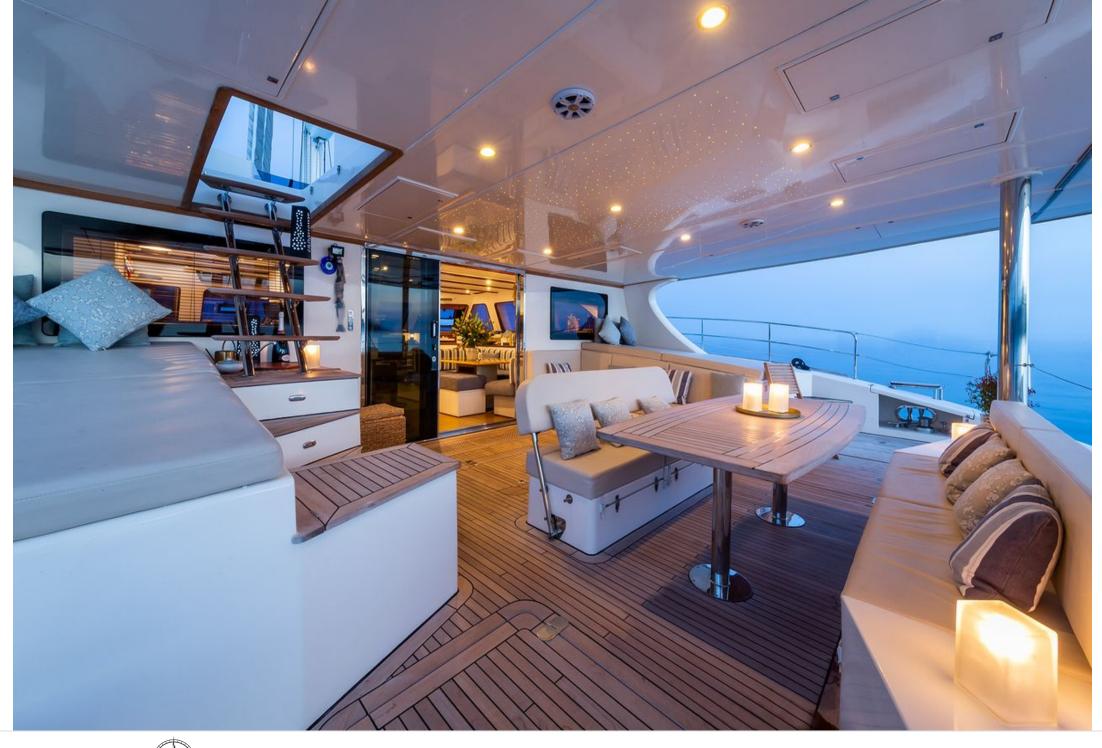

#### S/Y OMBRE BLU

Length **21m** 68.9 ft.

°....







#### S/Y OMBRE BLU







## EXTERIOR DESIGN





Interior design Exterior design Gallery lifestyle Specifications Features









Interior design Exterior design Gallery lifestyle Specifications Features



## **INTERIOR DESIGN**















## GALLERY LIFESTYLE





















# Specifications

| E Low rate per day 1 €                                            |                     |