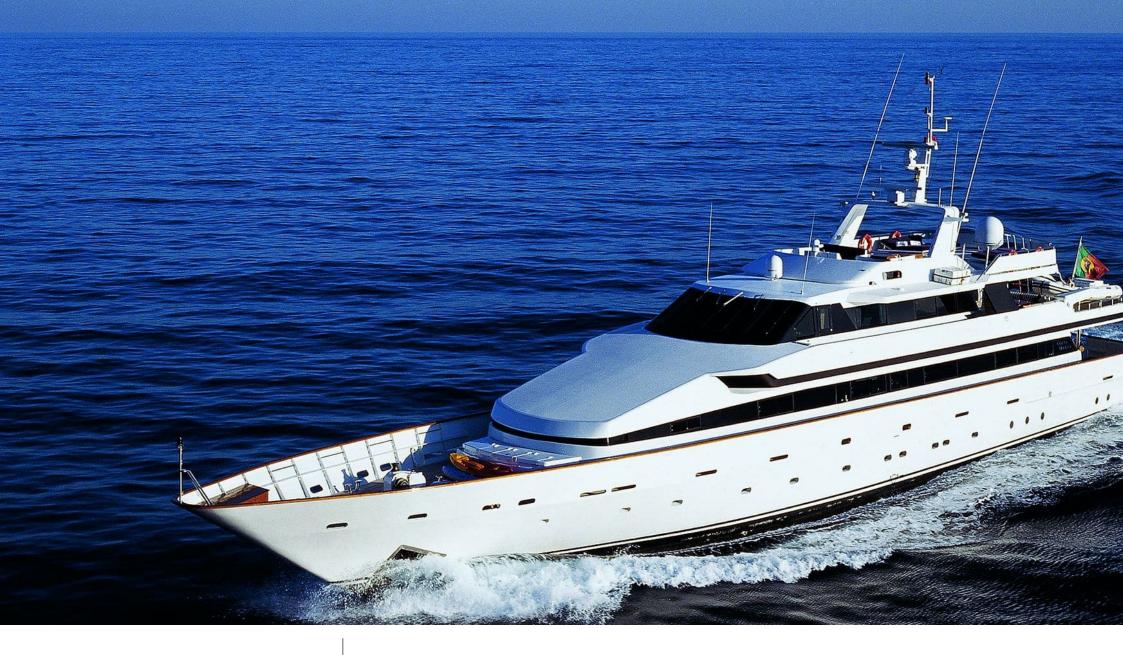

Length **44.50m** 146 ft.

·....

GUESTS

Cabins **5** 

Crew **8** 

#### M/Y COSTA MAGNA

#### EXTERIOR DESIGN

Interior design Exterior design Gallery lifestyle Specifications Features