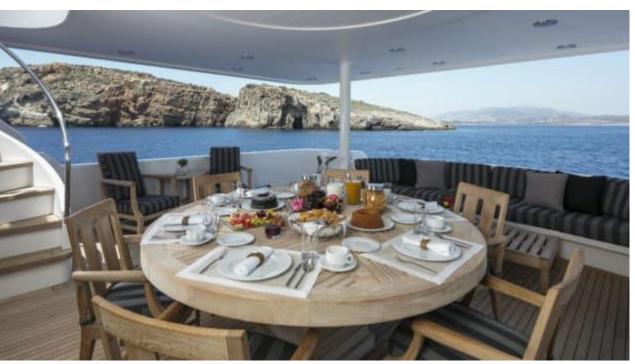

#### M/Y ENDLESS **SUMMER**

















































## EXTERIOR DESIGN























## INTERIOR DESIGN





























# GALLERY LIFESTYLE











#### Specifications



Low rate per day

14 833 €



High rate per day

17 500 €



Summer low rate per week

95 000 €



Summer high rate per week

105 000 €



Winter low rate per week

89 000 €



Winter high rate per week

89 000 €



Builder

Westport



Year built

2004



Year refit

2016



Length

39.62 m



**Guests Cruising** 

12



Cabins

6

Winter Cruising Area(s)

East Mediterranean, Greece

Summer Cruising Area(s)
East Mediterranean, Greece

Crew

Max speed 18 knots Cruising speed 17 knots

Fuel consumption

590 L/Hr

Type of cabins

6 (2 x Convertible, 4 x Double)