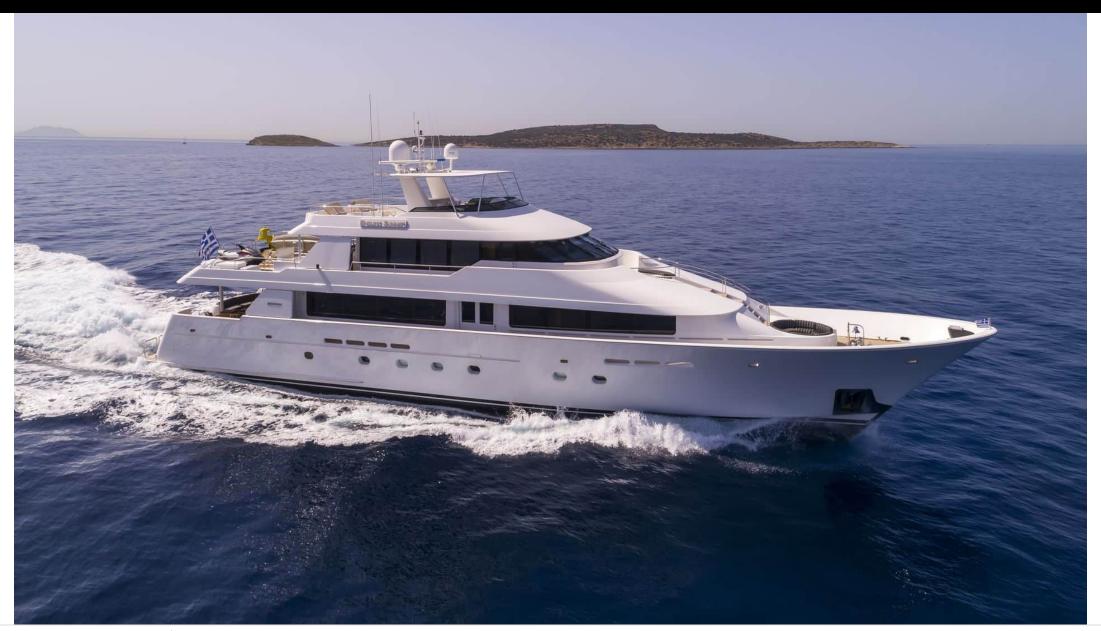

#### M/Y ENDLESS **SUMMER**

















































## EXTERIOR DESIGN























## INTERIOR DESIGN





























# GALLERY LIFESTYLE











#### Specifications



Low rate per day

14 833 €



High rate per day

17 500 €



Summer low rate per week

95 000 €



Summer high rate per week

105 000 €



Winter low rate per week

89 000 €



Winter high rate per week

89 000 €



Builder

Westport



Year built

2004



Year refit

2016



Length

39.62 m



**Guests Cruising** 

12



Cabins

6

Winter Cruising Area(s)

East Mediterranean, Greece

Summer Cruising Area(s)
East Mediterranean, Greece

Crew

Max speed 18 knots Cruising speed 17 knots

Fuel consumption

590 L/Hr

Type of cabins

6 (2 x Convertible, 4 x Double)