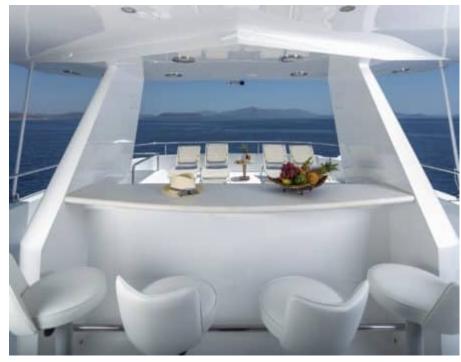

#### M/Y ENDLESS **SUMMER**

















































## EXTERIOR DESIGN























## INTERIOR DESIGN





























# GALLERY LIFESTYLE











#### Specifications



Low rate per day

14 833 €



High rate per day

17 500 €



Summer low rate per week

95 000 €



Summer high rate per week

105 000 €



Winter low rate per week

89 000 €



Winter high rate per week

89 000 €



Builder

Westport



Year built

2004



Year refit

2016



Length

39.62 m



**Guests Cruising** 

12



Cabins

6

Winter Cruising Area(s)

East Mediterranean, Greece

Summer Cruising Area(s)
East Mediterranean, Greece

Crew

Max speed 18 knots Cruising speed 17 knots

Fuel consumption

590 L/Hr

Type of cabins

6 (2 x Convertible, 4 x Double)