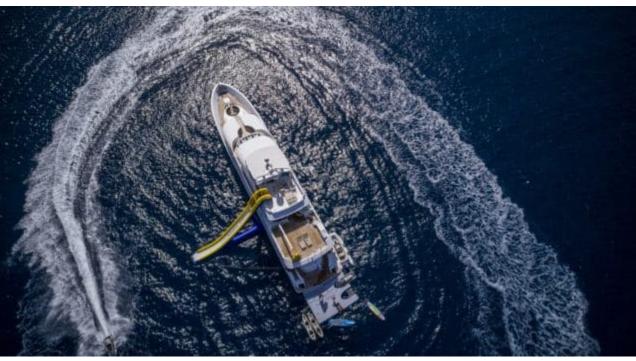

#### M/Y ENDLESS **SUMMER**

















































## EXTERIOR DESIGN























## INTERIOR DESIGN





























# GALLERY LIFESTYLE











#### Specifications



Low rate per day

14 833 €



High rate per day

17 500 €



Summer low rate per week

95 000 €



Summer high rate per week

105 000 €



Winter low rate per week

89 000 €



Winter high rate per week

89 000 €



Builder

Westport



Year built

2004



Year refit

2016



Length

39.62 m



**Guests Cruising** 

12



Cabins

6

Winter Cruising Area(s)

East Mediterranean, Greece

Summer Cruising Area(s)
East Mediterranean, Greece

Crew

Max speed 18 knots Cruising speed 17 knots

Fuel consumption

590 L/Hr

Type of cabins

6 (2 x Convertible, 4 x Double)