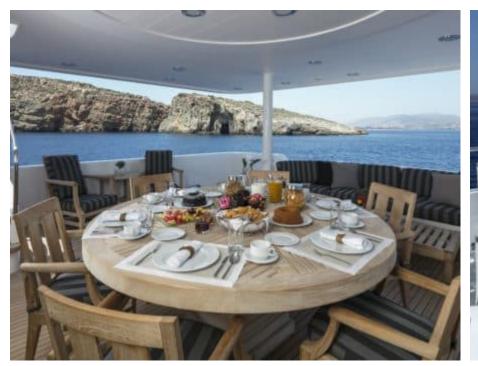

#### M/Y ENDLESS **SUMMER**

















































## EXTERIOR DESIGN























## INTERIOR DESIGN





























# GALLERY LIFESTYLE











#### Specifications



Low rate per day

14 833 €



High rate per day

17 500 €



Summer low rate per week

95 000 €



Summer high rate per week

105 000 €



Winter low rate per week

89 000 €



Winter high rate per week

89 000 €



Builder

Westport



Year built

2004



Year refit

2016



Length

39.62 m



**Guests Cruising** 

12



Cabins

6

Winter Cruising Area(s)

East Mediterranean, Greece

Summer Cruising Area(s)
East Mediterranean, Greece

Crew

Max speed 18 knots Cruising speed 17 knots

Fuel consumption

590 L/Hr

Type of cabins

6 (2 x Convertible, 4 x Double)