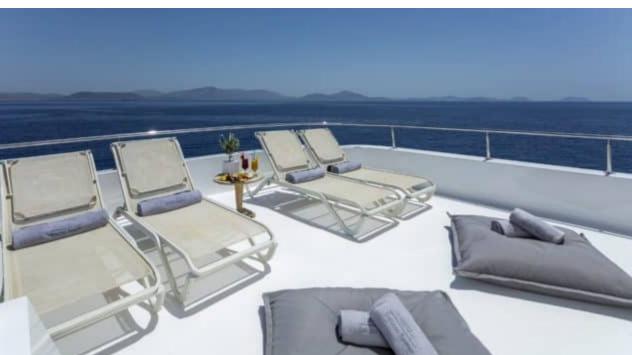

#### M/Y ENDLESS **SUMMER**

















































## EXTERIOR DESIGN























## INTERIOR DESIGN





























# GALLERY LIFESTYLE











#### Specifications



Low rate per day

14 833 €



High rate per day

17 500 €



Summer low rate per week

95 000 €



Summer high rate per week

105 000 €



Winter low rate per week

89 000 €



Winter high rate per week

89 000 €



Builder

Westport



Year built

2004



Year refit

2016



Length

39.62 m



**Guests Cruising** 

12



Cabins

6

Winter Cruising Area(s)

East Mediterranean, Greece

Summer Cruising Area(s)
East Mediterranean, Greece

Crew

Max speed 18 knots Cruising speed 17 knots

Fuel consumption

590 L/Hr

Type of cabins

6 (2 x Convertible, 4 x Double)