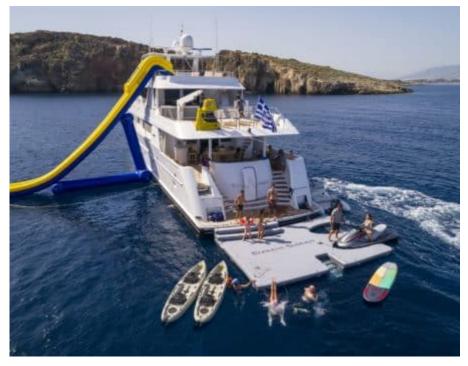

#### M/Y ENDLESS **SUMMER**

















































## EXTERIOR DESIGN























## INTERIOR DESIGN





























# GALLERY LIFESTYLE











#### Specifications



Low rate per day

14 833 €



High rate per day

17 500 €



Summer low rate per week

95 000 €



Summer high rate per week

105 000 €



Winter low rate per week

89 000 €



Winter high rate per week

89 000 €



Builder

Westport



Year built

2004



Year refit

2016



Length

39.62 m



**Guests Cruising** 

12



Cabins

6

Winter Cruising Area(s)

East Mediterranean, Greece

Summer Cruising Area(s)
East Mediterranean, Greece

Crew

Max speed 18 knots Cruising speed 17 knots

Fuel consumption

590 L/Hr

Type of cabins

6 (2 x Convertible, 4 x Double)