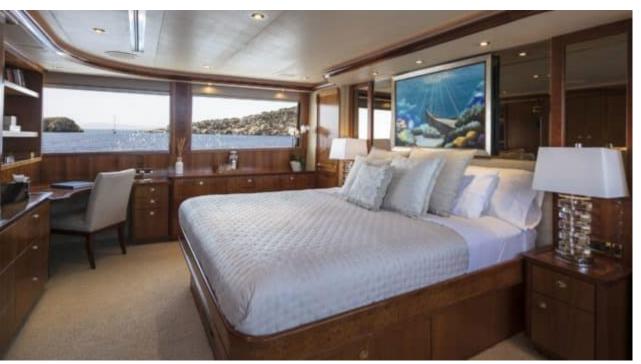

#### M/Y ENDLESS **SUMMER**

















































## EXTERIOR DESIGN























## INTERIOR DESIGN





























# GALLERY LIFESTYLE











#### Specifications



Low rate per day

14 833 €



High rate per day

17 500 €



Summer low rate per week

95 000 €



Summer high rate per week

105 000 €



Winter low rate per week

89 000 €



Winter high rate per week

89 000 €



Builder

Westport



Year built

2004



Year refit

2016



Length

39.62 m



**Guests Cruising** 

12



Cabins

6

Winter Cruising Area(s)

East Mediterranean, Greece

Summer Cruising Area(s)
East Mediterranean, Greece

Crew

Max speed 18 knots Cruising speed 17 knots

Fuel consumption

590 L/Hr

Type of cabins

6 (2 x Convertible, 4 x Double)