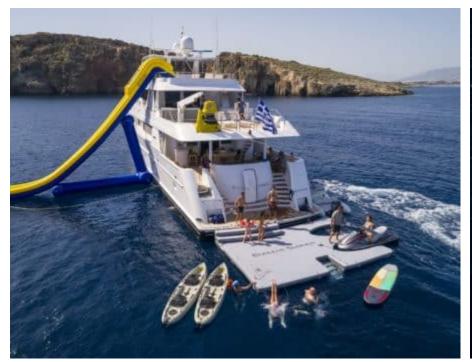

#### M/Y ENDLESS **SUMMER**

















































## EXTERIOR DESIGN























## INTERIOR DESIGN





























# GALLERY LIFESTYLE











#### Specifications



Low rate per day

14 833 €



High rate per day

17 500 €



Summer low rate per week

95 000 €



Summer high rate per week

105 000 €



Winter low rate per week

89 000 €



Winter high rate per week

89 000 €



Builder

Westport



Year built

2004



Year refit

2016



Length

39.62 m



**Guests Cruising** 

12



Cabins

6

Winter Cruising Area(s)

East Mediterranean, Greece

Summer Cruising Area(s)
East Mediterranean, Greece

Crew

Max speed 18 knots Cruising speed 17 knots

Fuel consumption

590 L/Hr

Type of cabins

6 (2 x Convertible, 4 x Double)