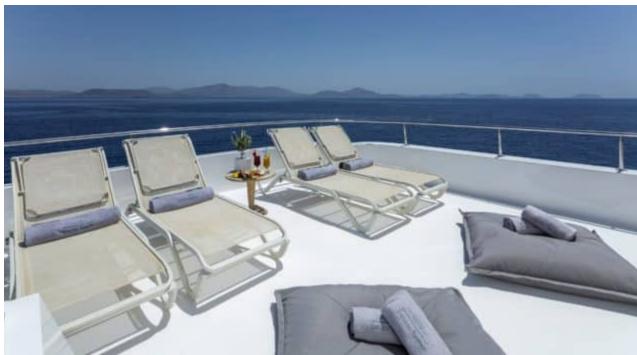

#### M/Y ENDLESS **SUMMER**

















































## EXTERIOR DESIGN























## INTERIOR DESIGN





























# GALLERY LIFESTYLE











#### Specifications



Low rate per day

14 833 €



High rate per day

17 500 €



Summer low rate per week

95 000 €



Summer high rate per week

105 000 €



Winter low rate per week

89 000 €



Winter high rate per week

89 000 €



Builder

Westport



Year built

2004



Year refit

2016



Length

39.62 m



**Guests Cruising** 

12



Cabins

6

Winter Cruising Area(s)

East Mediterranean, Greece

Summer Cruising Area(s)
East Mediterranean, Greece

Crew

Max speed 18 knots Cruising speed 17 knots

Fuel consumption

590 L/Hr

Type of cabins

6 (2 x Convertible, 4 x Double)