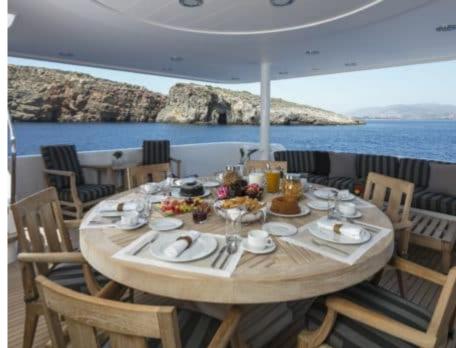

#### M/Y ENDLESS **SUMMER**

















































## EXTERIOR DESIGN























## INTERIOR DESIGN





























# GALLERY LIFESTYLE











#### Specifications



Low rate per day

14 833 €



High rate per day

17 500 €



Summer low rate per week

95 000 €



Summer high rate per week

105 000 €



Winter low rate per week

89 000 €



Winter high rate per week

89 000 €



Builder

Westport



Year built

2004



Year refit

2016



Length

39.62 m



**Guests Cruising** 

12



Cabins

6

Winter Cruising Area(s)

East Mediterranean, Greece

Summer Cruising Area(s)
East Mediterranean, Greece

Crew

Max speed 18 knots Cruising speed 17 knots

Fuel consumption

590 L/Hr

Type of cabins

6 (2 x Convertible, 4 x Double)