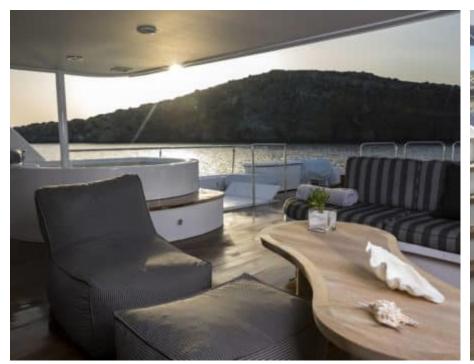

#### M/Y ENDLESS **SUMMER**

















































## EXTERIOR DESIGN























## INTERIOR DESIGN





























# GALLERY LIFESTYLE











#### Specifications



Low rate per day

14 833 €



High rate per day

17 500 €



Summer low rate per week

95 000 €



Summer high rate per week

105 000 €



Winter low rate per week

89 000 €



Winter high rate per week

89 000 €



Builder

Westport



Year built

2004



Year refit

2016



Length

39.62 m



**Guests Cruising** 

12



Cabins

6

Winter Cruising Area(s)

East Mediterranean, Greece

Summer Cruising Area(s)
East Mediterranean, Greece

Crew

Max speed 18 knots Cruising speed 17 knots

Fuel consumption

590 L/Hr

Type of cabins

6 (2 x Convertible, 4 x Double)