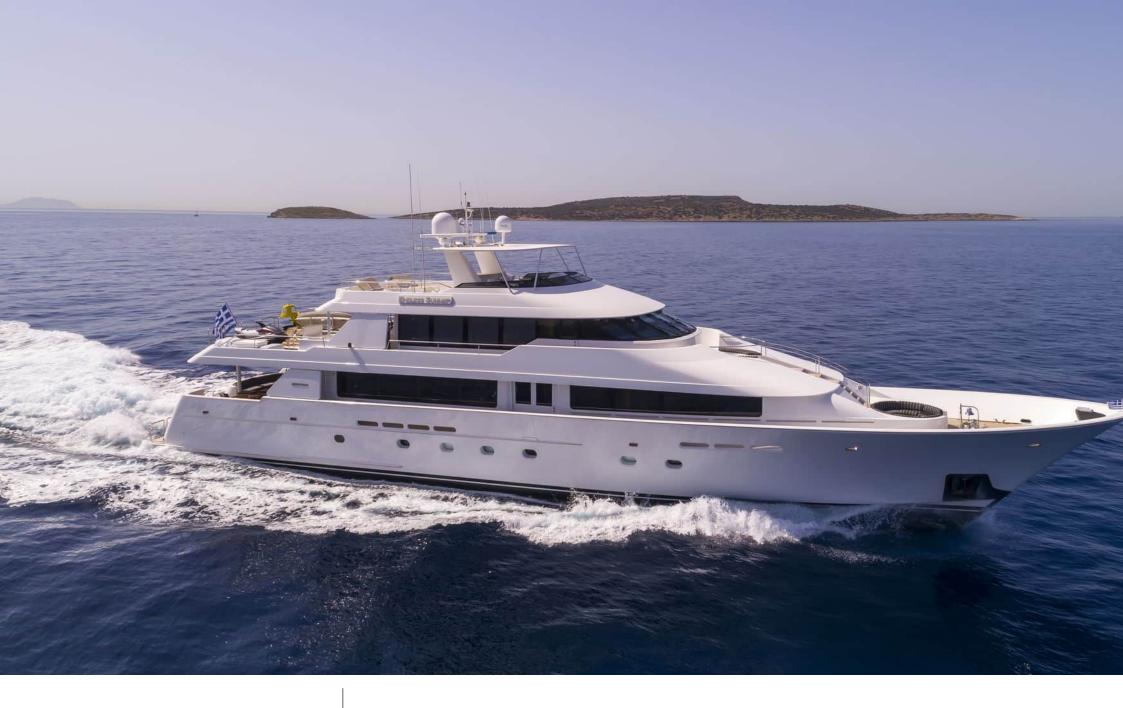

#### M/Y ENDLESS **SUMMER**

## EXTERIOR DESIGN

#### Specifications

Low rate per day

14 833 €

High rate per day

17 500 €

Summer low rate per week

95 000 €

Summer high rate per week

2004

Year refit

2016

Length

39.62 m

**Guests Cruising** 

12

Cabins

6

Winter Cruising Area(s)

East Mediterranean, Greece

Summer Cruising Area(s)
East Mediterranean, Greece

Crew

Max speed 18 knots Cruising speed 17 knots

Fuel consumption

590 L/Hr