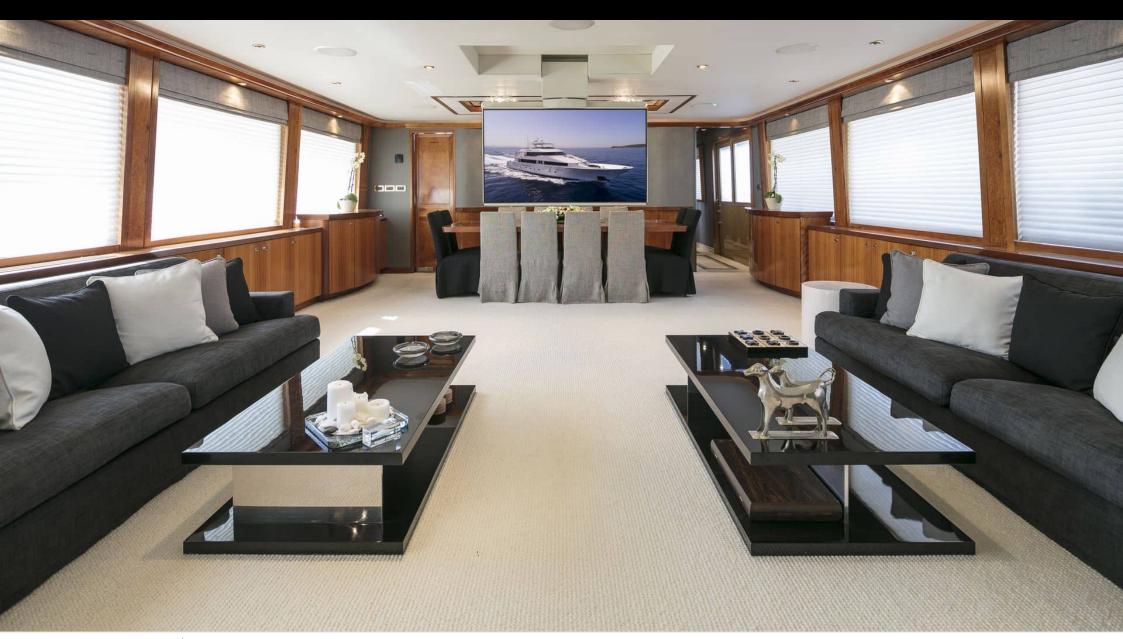

#### M/Y ENDLESS **SUMMER**

















































## EXTERIOR DESIGN























## INTERIOR DESIGN





























# GALLERY LIFESTYLE











#### Specifications



Low rate per day

14 833 €



High rate per day

17 500 €



Summer low rate per week

95 000 €



Summer high rate per week

105 000 €



Winter low rate per week

89 000 €



Winter high rate per week

89 000 €



Builder

Westport



Year built

2004



Year refit

2016



Length

39.62 m



**Guests Cruising** 

12



Cabins

6

Winter Cruising Area(s)

East Mediterranean, Greece

Summer Cruising Area(s)
East Mediterranean, Greece

Crew

Max speed 18 knots Cruising speed 17 knots

Fuel consumption

590 L/Hr

Type of cabins

6 (2 x Convertible, 4 x Double)