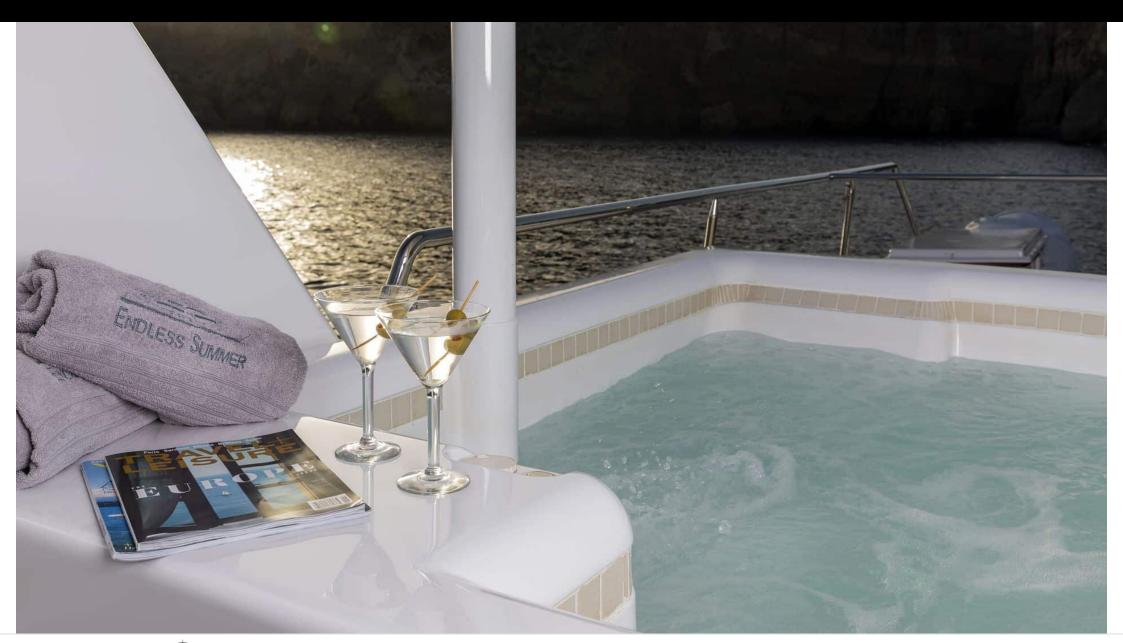

#### M/Y ENDLESS **SUMMER**

















































## EXTERIOR DESIGN























## INTERIOR DESIGN





























# GALLERY LIFESTYLE











#### Specifications



Low rate per day

14 833 €



High rate per day

17 500 €



Summer low rate per week

95 000 €



Summer high rate per week

105 000 €



Winter low rate per week

89 000 €



Winter high rate per week

89 000 €



Builder

Westport



Year built

2004



Year refit

2016



Length

39.62 m



**Guests Cruising** 

12



Cabins

6

Winter Cruising Area(s)

East Mediterranean, Greece

Summer Cruising Area(s)
East Mediterranean, Greece

Crew

Max speed 18 knots Cruising speed 17 knots

Fuel consumption

590 L/Hr

Type of cabins

6 (2 x Convertible, 4 x Double)