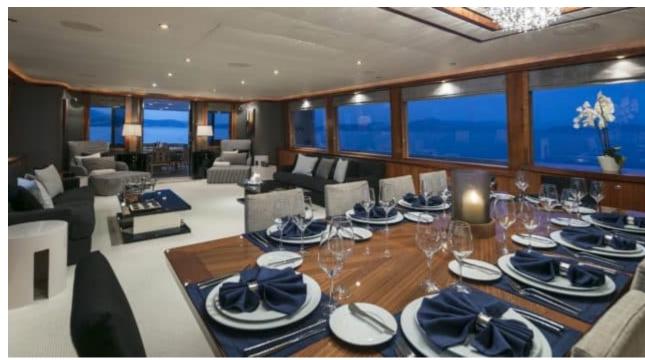

#### M/Y ENDLESS **SUMMER**

















































## EXTERIOR DESIGN























## INTERIOR DESIGN





























# GALLERY LIFESTYLE











#### Specifications



Low rate per day

14 833 €



High rate per day

17 500 €



Summer low rate per week

95 000 €



Summer high rate per week

105 000 €



Winter low rate per week

89 000 €



Winter high rate per week

89 000 €



Builder

Westport



Year built

2004



Year refit

2016



Length

39.62 m



**Guests Cruising** 

12



Cabins

6

Winter Cruising Area(s)

East Mediterranean, Greece

Summer Cruising Area(s)
East Mediterranean, Greece

Crew

Max speed 18 knots Cruising speed 17 knots

Fuel consumption

590 L/Hr

Type of cabins

6 (2 x Convertible, 4 x Double)