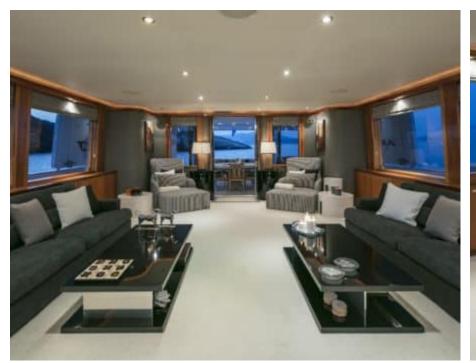

#### M/Y ENDLESS **SUMMER**

















































## EXTERIOR DESIGN























## INTERIOR DESIGN





























# GALLERY LIFESTYLE











#### Specifications



Low rate per day

14 833 €



High rate per day

17 500 €



Summer low rate per week

95 000 €



Summer high rate per week

105 000 €



Winter low rate per week

89 000 €



Winter high rate per week

89 000 €



Builder

Westport



Year built

2004



Year refit

2016



Length

39.62 m



**Guests Cruising** 

12



Cabins

6

Winter Cruising Area(s)

East Mediterranean, Greece

Summer Cruising Area(s)
East Mediterranean, Greece

Crew

Max speed 18 knots Cruising speed 17 knots

Fuel consumption

590 L/Hr

Type of cabins

6 (2 x Convertible, 4 x Double)