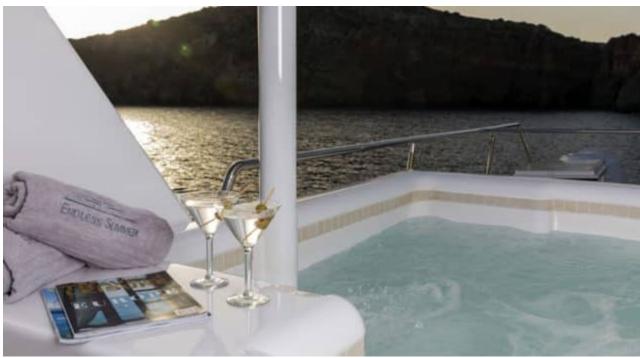

#### M/Y ENDLESS **SUMMER**

















































## EXTERIOR DESIGN























## INTERIOR DESIGN





























# GALLERY LIFESTYLE











#### Specifications



Low rate per day

14 833 €



High rate per day

17 500 €



Summer low rate per week

95 000 €



Summer high rate per week

105 000 €



Winter low rate per week

89 000 €



Winter high rate per week

89 000 €



Builder

Westport



Year built

2004



Year refit

2016



Length

39.62 m



**Guests Cruising** 

12



Cabins

6

Winter Cruising Area(s)

East Mediterranean, Greece

Summer Cruising Area(s)
East Mediterranean, Greece

Crew

Max speed 18 knots Cruising speed 17 knots

Fuel consumption

590 L/Hr

Type of cabins

6 (2 x Convertible, 4 x Double)