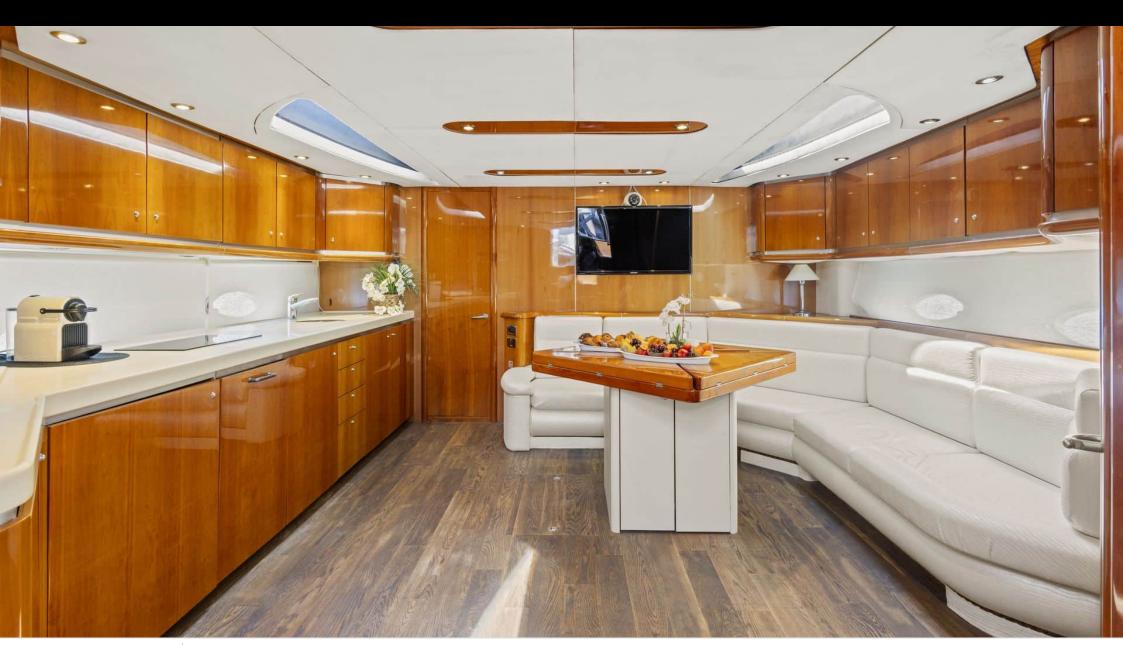

Length **20.4m** 66.93 ft.







Crew **2** 



### M/Y IMPERIUM



























## EXTERIOR DESIGN





































































# INTERIOR DESIGN

































## GALLERY LIFESTYLE





























#### Specifications



Low rate per day

4 000 €



High rate per day

4 000 €



Summer low rate per week

24 000 €



Summer high rate per week

24 000 €



Winter low rate per week

24 000 €



Winter high rate per week

24 000 €



Builder

Sunseeker



Year built

2001



Year refit

2021



Length

20.4 m



**Guests Cruising** 

10



Cabins

2

Winter Cruising Area(s)

Corsica - Sardinia, French Riviera

Summer Cruising Area(s)
Corsica - Sardinia, French Riviera

Crew

Max speed 38 knots

Cruising speed 25 knots

Fuel consumption

350 L/H

Type of cabins

2 (2 x Double)