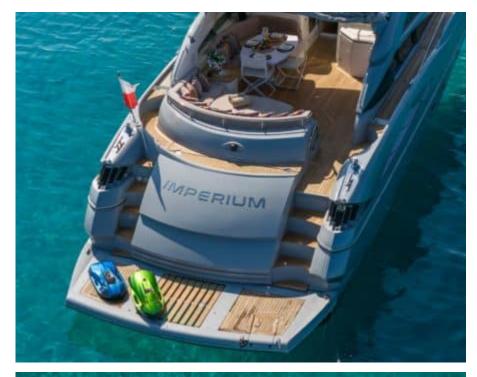

Length **20.4m** 66.93 ft.







Crew **2** 



### M/Y IMPERIUM



























## EXTERIOR DESIGN





































































# INTERIOR DESIGN

































## GALLERY LIFESTYLE





























#### Specifications



Low rate per day

4 000 €



High rate per day

4 000 €



Summer low rate per week

24 000 €



Summer high rate per week

24 000 €



Winter low rate per week

24 000 €



Winter high rate per week

24 000 €



Builder

Sunseeker



Year built

2001



Year refit

2021



Length

20.4 m



**Guests Cruising** 

10



Cabins

2

Winter Cruising Area(s)

Corsica - Sardinia, French Riviera

Summer Cruising Area(s)
Corsica - Sardinia, French Riviera

Crew

Max speed 38 knots

Cruising speed 25 knots

Fuel consumption

350 L/H

Type of cabins

2 (2 x Double)