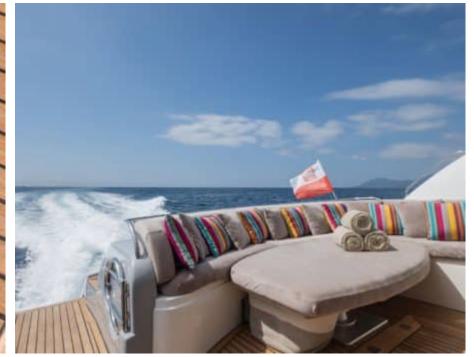

Length **20.4m** 66.93 ft.







Crew **2** 



### M/Y IMPERIUM



























## EXTERIOR DESIGN





































































# INTERIOR DESIGN

































## GALLERY LIFESTYLE





























#### Specifications



Low rate per day

4 000 €



High rate per day

4 000 €



Summer low rate per week

24 000 €



Summer high rate per week

24 000 €



Winter low rate per week

24 000 €



Winter high rate per week

24 000 €



Builder

Sunseeker



Year built

2001



Year refit

2021



Length

20.4 m



**Guests Cruising** 

10



Cabins

2

Winter Cruising Area(s)

Corsica - Sardinia, French Riviera

Summer Cruising Area(s)
Corsica - Sardinia, French Riviera

Crew

Max speed 38 knots

Cruising speed 25 knots

Fuel consumption

350 L/H

Type of cabins

2 (2 x Double)