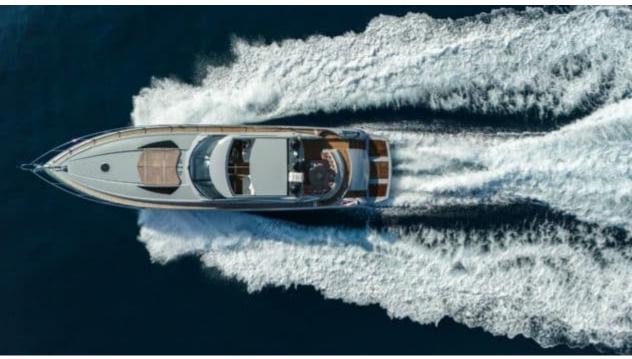

Length **20.4m** 66.93 ft.







Crew **2** 



### M/Y IMPERIUM



























## EXTERIOR DESIGN





































































# INTERIOR DESIGN

































## GALLERY LIFESTYLE





























#### Specifications



Low rate per day

4 000 €



High rate per day

4 000 €



Summer low rate per week

24 000 €



Summer high rate per week

24 000 €



Winter low rate per week

24 000 €



Winter high rate per week

24 000 €



Builder

Sunseeker



Year built

2001



Year refit

2021



Length

20.4 m



**Guests Cruising** 

10



Cabins

2

Winter Cruising Area(s)

Corsica - Sardinia, French Riviera

Summer Cruising Area(s)
Corsica - Sardinia, French Riviera

Crew

Max speed 38 knots

Cruising speed 25 knots

Fuel consumption

350 L/H

Type of cabins

2 (2 x Double)