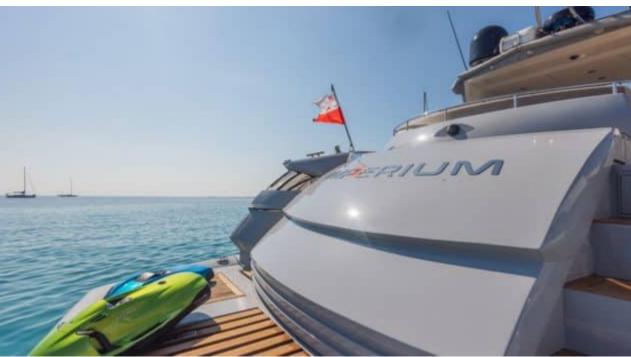

Length **20.4m** 66.93 ft.







Crew **2** 



### M/Y IMPERIUM



























## EXTERIOR DESIGN





































































# INTERIOR DESIGN

































## GALLERY LIFESTYLE





























#### Specifications



Low rate per day

4 000 €



High rate per day

4 000 €



Summer low rate per week

24 000 €



Summer high rate per week

24 000 €



Winter low rate per week

24 000 €



Winter high rate per week

24 000 €



Builder

Sunseeker



Year built

2001



Year refit

2021



Length

20.4 m



**Guests Cruising** 

10



Cabins

2

Winter Cruising Area(s)

Corsica - Sardinia, French Riviera

Summer Cruising Area(s)
Corsica - Sardinia, French Riviera

Crew

Max speed 38 knots

Cruising speed 25 knots

Fuel consumption

350 L/H

Type of cabins

2 (2 x Double)