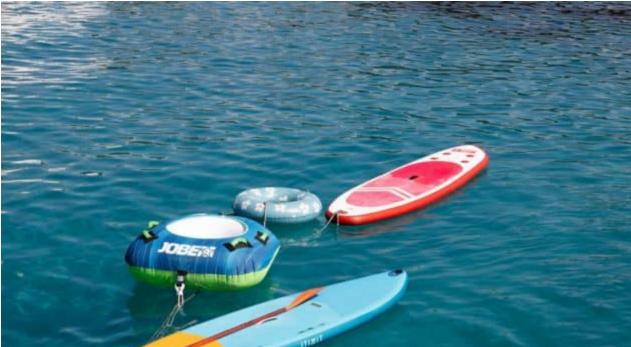

Length **20.4m** 66.93 ft.







Crew **2** 



### M/Y IMPERIUM



























## EXTERIOR DESIGN





































































# INTERIOR DESIGN

































## GALLERY LIFESTYLE





























#### Specifications



Low rate per day

4 000 €



High rate per day

4 000 €



Summer low rate per week

24 000 €



Summer high rate per week

24 000 €



Winter low rate per week

24 000 €



Winter high rate per week

24 000 €



Builder

Sunseeker



Year built

2001



Year refit

2021



Length

20.4 m



**Guests Cruising** 

10



Cabins

2

Winter Cruising Area(s)

Corsica - Sardinia, French Riviera

Summer Cruising Area(s)
Corsica - Sardinia, French Riviera

Crew

Max speed 38 knots

Cruising speed 25 knots

Fuel consumption

350 L/H

Type of cabins

2 (2 x Double)