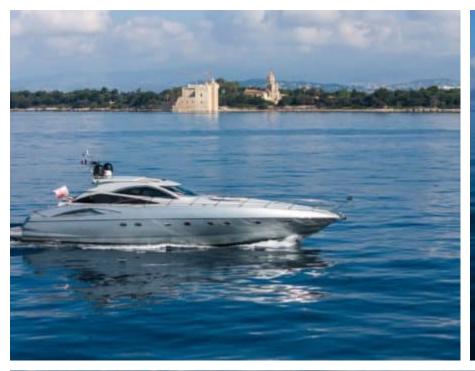

Length **20.4m** 66.93 ft.







Crew **2** 



### M/Y IMPERIUM



























## EXTERIOR DESIGN





































































# INTERIOR DESIGN

































## GALLERY LIFESTYLE





























#### Specifications



Low rate per day

4 000 €



High rate per day

4 000 €



Summer low rate per week

24 000 €



Summer high rate per week

24 000 €



Winter low rate per week

24 000 €



Winter high rate per week

24 000 €



Builder

Sunseeker



Year built

2001



Year refit

2021



Length

20.4 m



**Guests Cruising** 

10



Cabins

2

Winter Cruising Area(s)

Corsica - Sardinia, French Riviera

Summer Cruising Area(s)
Corsica - Sardinia, French Riviera

Crew

Max speed 38 knots

Cruising speed 25 knots

Fuel consumption

350 L/H

Type of cabins

2 (2 x Double)