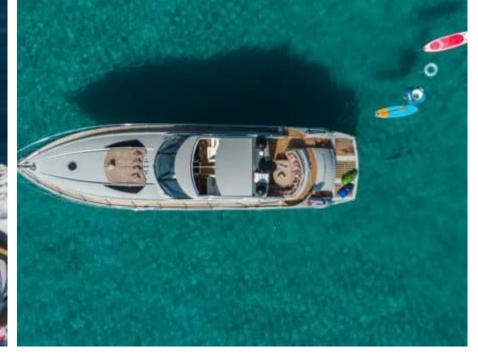

Length **20.4m** 66.93 ft.







Crew **2** 



### M/Y IMPERIUM



























## EXTERIOR DESIGN





































































# INTERIOR DESIGN

































## GALLERY LIFESTYLE





























#### Specifications



Low rate per day

4 000 €



High rate per day

4 000 €



Summer low rate per week

24 000 €



Summer high rate per week

24 000 €



Winter low rate per week

24 000 €



Winter high rate per week

24 000 €



Builder

Sunseeker



Year built

2001



Year refit

2021



Length

20.4 m



**Guests Cruising** 

10



Cabins

2

Winter Cruising Area(s)

Corsica - Sardinia, French Riviera

Summer Cruising Area(s)
Corsica - Sardinia, French Riviera

Crew

Max speed 38 knots

Cruising speed 25 knots

Fuel consumption

350 L/H

Type of cabins

2 (2 x Double)