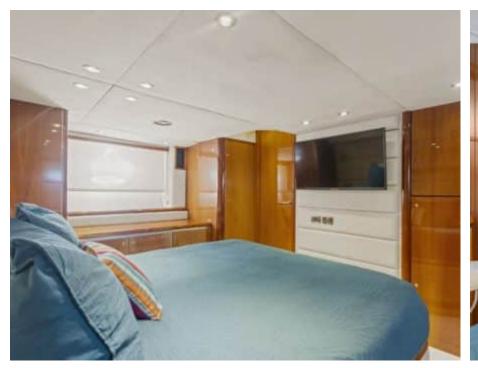

Length **20.4m** 66.93 ft.







Crew **2** 



### M/Y IMPERIUM



























## EXTERIOR DESIGN





































































# INTERIOR DESIGN

































## GALLERY LIFESTYLE





























#### Specifications



Low rate per day

4 000 €



High rate per day

4 000 €



Summer low rate per week

24 000 €



Summer high rate per week

24 000 €



Winter low rate per week

24 000 €



Winter high rate per week

24 000 €



Builder

Sunseeker



Year built

2001



Year refit

2021



Length

20.4 m



**Guests Cruising** 

10



Cabins

2

Winter Cruising Area(s)

Corsica - Sardinia, French Riviera

Summer Cruising Area(s)
Corsica - Sardinia, French Riviera

Crew

Max speed 38 knots

Cruising speed 25 knots

Fuel consumption

350 L/H

Type of cabins

2 (2 x Double)