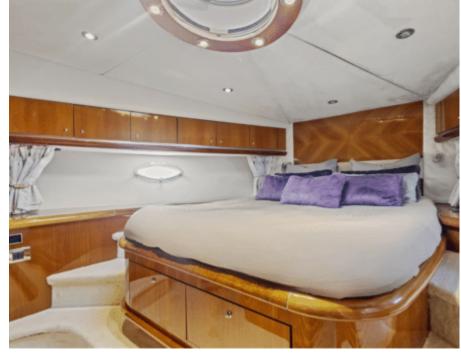

Length **20.4m** 66.93 ft.







Crew **2** 



### M/Y IMPERIUM



























## EXTERIOR DESIGN





































































# INTERIOR DESIGN

































## GALLERY LIFESTYLE





























#### Specifications



Low rate per day

4 000 €



High rate per day

4 000 €



Summer low rate per week

24 000 €



Summer high rate per week

24 000 €



Winter low rate per week

24 000 €



Winter high rate per week

24 000 €



Builder

Sunseeker



Year built

2001



Year refit

2021



Length

20.4 m



**Guests Cruising** 

10



Cabins

2

Winter Cruising Area(s)

Corsica - Sardinia, French Riviera

Summer Cruising Area(s)
Corsica - Sardinia, French Riviera

Crew

Max speed 38 knots

Cruising speed 25 knots

Fuel consumption

350 L/H

Type of cabins

2 (2 x Double)