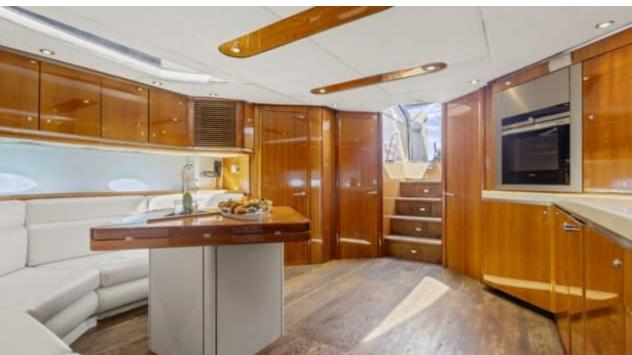

Length **20.4m** 66.93 ft.







Crew **2** 



### M/Y IMPERIUM



























## EXTERIOR DESIGN





































































# INTERIOR DESIGN

































## GALLERY LIFESTYLE





























#### Specifications



Low rate per day

4 000 €



High rate per day

4 000 €



Summer low rate per week

24 000 €



Summer high rate per week

24 000 €



Winter low rate per week

24 000 €



Winter high rate per week

24 000 €



Builder

Sunseeker



Year built

2001



Year refit

2021



Length

20.4 m



**Guests Cruising** 

10



Cabins

2

Winter Cruising Area(s)

Corsica - Sardinia, French Riviera

Summer Cruising Area(s)
Corsica - Sardinia, French Riviera

Crew

Max speed 38 knots

Cruising speed 25 knots

Fuel consumption

350 L/H

Type of cabins

2 (2 x Double)