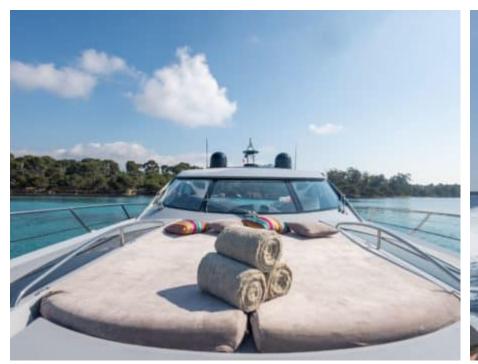

Length **20.4m** 66.93 ft.







Crew **2** 



### M/Y IMPERIUM



























## EXTERIOR DESIGN





































































# INTERIOR DESIGN

































## GALLERY LIFESTYLE





























#### Specifications



Low rate per day

4 000 €



High rate per day

4 000 €



Summer low rate per week

24 000 €



Summer high rate per week

24 000 €



Winter low rate per week

24 000 €



Winter high rate per week

24 000 €



Builder

Sunseeker



Year built

2001



Year refit

2021



Length

20.4 m



**Guests Cruising** 

10



Cabins

2

Winter Cruising Area(s)

Corsica - Sardinia, French Riviera

Summer Cruising Area(s)
Corsica - Sardinia, French Riviera

Crew

Max speed 38 knots

Cruising speed 25 knots

Fuel consumption

350 L/H

Type of cabins

2 (2 x Double)