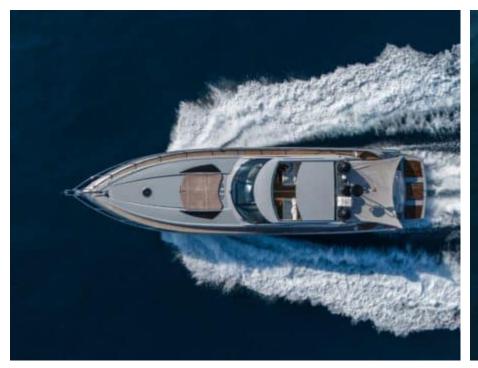

Length **20.4m** 66.93 ft.







Crew **2** 



### M/Y IMPERIUM



























## EXTERIOR DESIGN





































































# INTERIOR DESIGN

































## GALLERY LIFESTYLE





























#### Specifications



Low rate per day

4 000 €



High rate per day

4 000 €



Summer low rate per week

24 000 €



Summer high rate per week

24 000 €



Winter low rate per week

24 000 €



Winter high rate per week

24 000 €



Builder

Sunseeker



Year built

2001



Year refit

2021



Length

20.4 m



**Guests Cruising** 

10



Cabins

2

Winter Cruising Area(s)

Corsica - Sardinia, French Riviera

Summer Cruising Area(s)
Corsica - Sardinia, French Riviera

Crew

Max speed 38 knots

Cruising speed 25 knots

Fuel consumption

350 L/H

Type of cabins

2 (2 x Double)