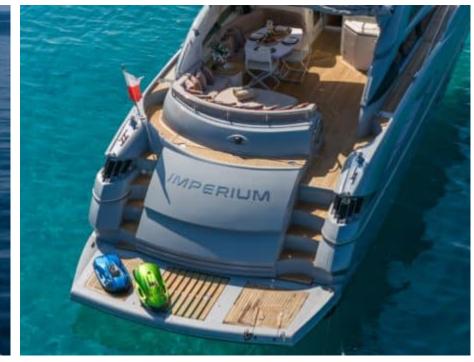

Length **20.4m** 66.93 ft.







Crew **2** 



### M/Y IMPERIUM



























## EXTERIOR DESIGN





































































# INTERIOR DESIGN

































## GALLERY LIFESTYLE





























#### Specifications



Low rate per day

4 000 €



High rate per day

4 000 €



Summer low rate per week

24 000 €



Summer high rate per week

24 000 €



Winter low rate per week

24 000 €



Winter high rate per week

24 000 €



Builder

Sunseeker



Year built

2001



Year refit

2021



Length

20.4 m



**Guests Cruising** 

10



Cabins

2

Winter Cruising Area(s)

Corsica - Sardinia, French Riviera

Summer Cruising Area(s)
Corsica - Sardinia, French Riviera

Crew

Max speed 38 knots

Cruising speed 25 knots

Fuel consumption

350 L/H

Type of cabins

2 (2 x Double)