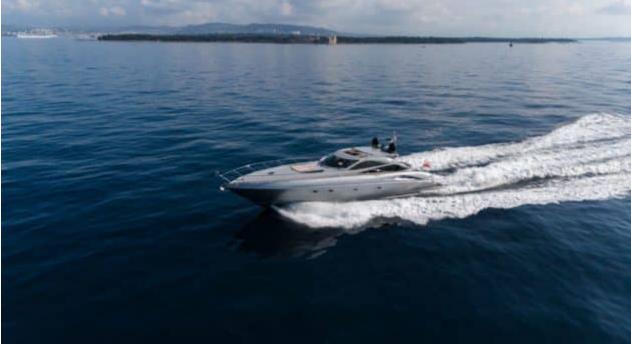

Length **20.4m** 66.93 ft.







Crew **2** 



### M/Y IMPERIUM



























## EXTERIOR DESIGN





































































# INTERIOR DESIGN

































## GALLERY LIFESTYLE





























#### Specifications



Low rate per day

4 000 €



High rate per day

4 000 €



Summer low rate per week

24 000 €



Summer high rate per week

24 000 €



Winter low rate per week

24 000 €



Winter high rate per week

24 000 €



Builder

Sunseeker



Year built

2001



Year refit

2021



Length

20.4 m



**Guests Cruising** 

10



Cabins

2

Winter Cruising Area(s)

Corsica - Sardinia, French Riviera

Summer Cruising Area(s)
Corsica - Sardinia, French Riviera

Crew

Max speed 38 knots

Cruising speed 25 knots

Fuel consumption

350 L/H

Type of cabins

2 (2 x Double)