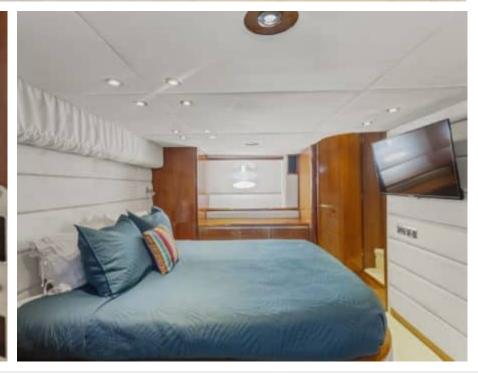

# INTERIOR DESIGN

2

Winter Cruising Area(s)

Corsica - Sardinia, French Riviera

Summer Cruising Area(s)
Corsica - Sardinia, French Riviera

Crew

Max speed 38 knots

Cruising speed 25 knots

Fuel consumption

350 L/H

Type of cabins

2 (2 x Double)