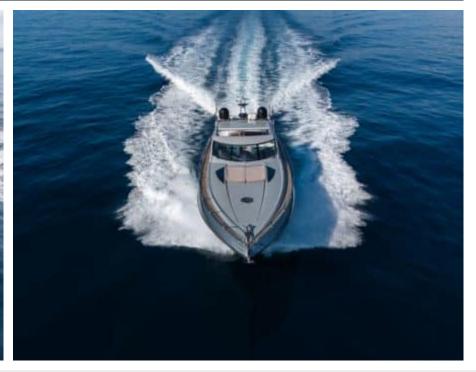

Length **20.4m** 66.93 ft.







Crew **2** 



### M/Y IMPERIUM



























## EXTERIOR DESIGN





































































# INTERIOR DESIGN

































## GALLERY LIFESTYLE





























#### Specifications



Low rate per day

4 000 €



High rate per day

4 000 €



Summer low rate per week

24 000 €



Summer high rate per week

24 000 €



Winter low rate per week

24 000 €



Winter high rate per week

24 000 €



Builder

Sunseeker



Year built

2001



Year refit

2021



Length

20.4 m



**Guests Cruising** 

10



Cabins

2

Winter Cruising Area(s)

Corsica - Sardinia, French Riviera

Summer Cruising Area(s)
Corsica - Sardinia, French Riviera

Crew

Max speed 38 knots

Cruising speed 25 knots

Fuel consumption

350 L/H

Type of cabins

2 (2 x Double)