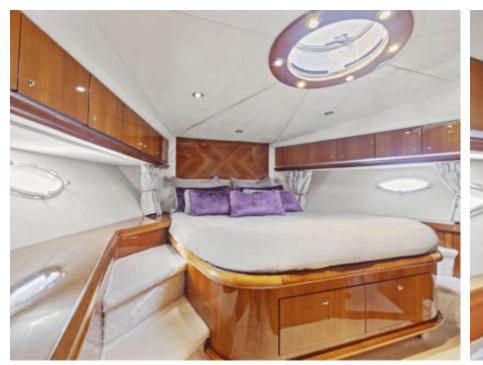

Length **20.4m** 66.93 ft.







Crew **2** 



### M/Y IMPERIUM



























## EXTERIOR DESIGN





































































# INTERIOR DESIGN

































## GALLERY LIFESTYLE





























#### Specifications



Low rate per day

4 000 €



High rate per day

4 000 €



Summer low rate per week

24 000 €



Summer high rate per week

24 000 €



Winter low rate per week

24 000 €



Winter high rate per week

24 000 €



Builder

Sunseeker



Year built

2001



Year refit

2021



Length

20.4 m



**Guests Cruising** 

10



Cabins

2

Winter Cruising Area(s)

Corsica - Sardinia, French Riviera

Summer Cruising Area(s)
Corsica - Sardinia, French Riviera

Crew

Max speed 38 knots

Cruising speed 25 knots

Fuel consumption

350 L/H

Type of cabins

2 (2 x Double)