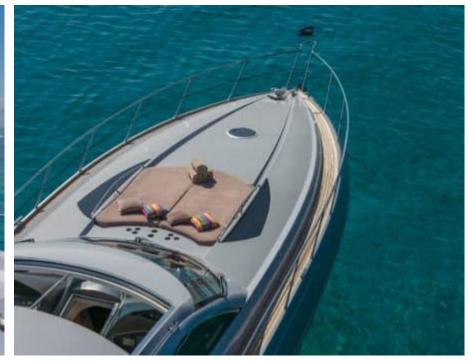

Length **20.4m** 66.93 ft.







Crew **2** 



### M/Y IMPERIUM



























## EXTERIOR DESIGN





































































# INTERIOR DESIGN

































## GALLERY LIFESTYLE





























#### Specifications



Low rate per day

4 000 €



High rate per day

4 000 €



Summer low rate per week

24 000 €



Summer high rate per week

24 000 €



Winter low rate per week

24 000 €



Winter high rate per week

24 000 €



Builder

Sunseeker



Year built

2001



Year refit

2021



Length

20.4 m



**Guests Cruising** 

10



Cabins

2

Winter Cruising Area(s)

Corsica - Sardinia, French Riviera

Summer Cruising Area(s)
Corsica - Sardinia, French Riviera

Crew

Max speed 38 knots

Cruising speed 25 knots

Fuel consumption

350 L/H

Type of cabins

2 (2 x Double)