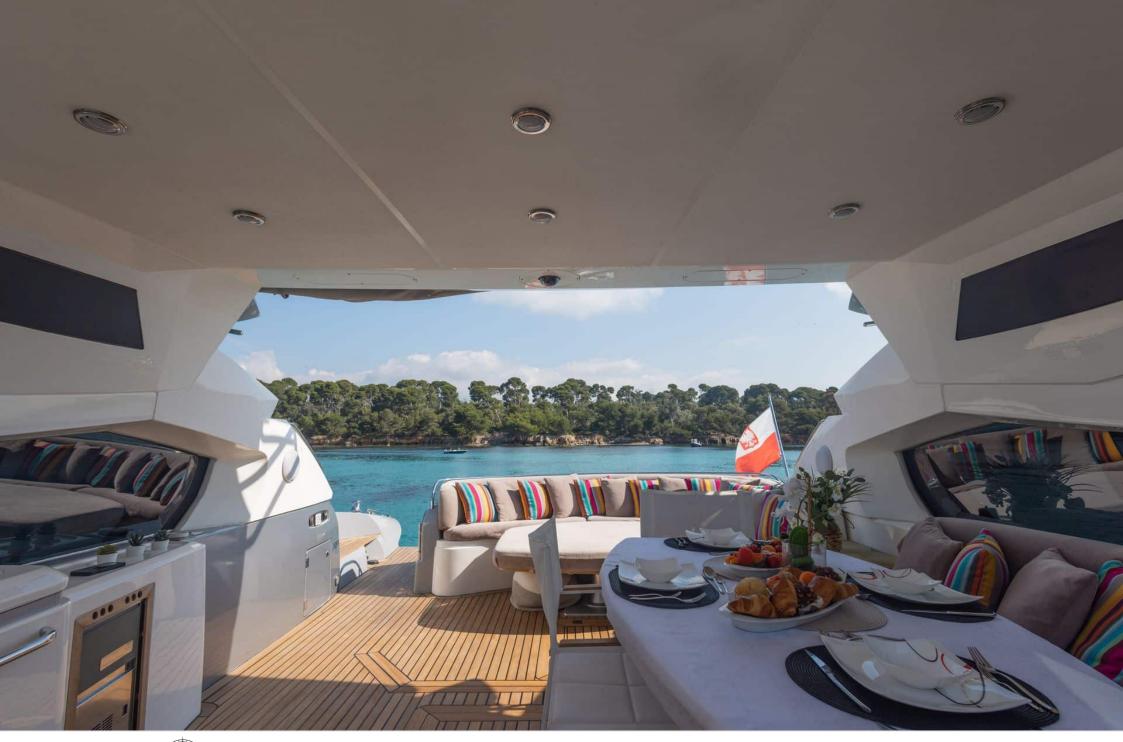

Length **20.4m** 66.93 ft.







Crew **2** 



### M/Y IMPERIUM



























## EXTERIOR DESIGN





































































# INTERIOR DESIGN

































## GALLERY LIFESTYLE





























#### Specifications



Low rate per day

4 000 €



High rate per day

4 000 €



Summer low rate per week

24 000 €



Summer high rate per week

24 000 €



Winter low rate per week

24 000 €



Winter high rate per week

24 000 €



Builder

Sunseeker



Year built

2001



Year refit

2021



Length

20.4 m



**Guests Cruising** 

10



Cabins

2

Winter Cruising Area(s)

Corsica - Sardinia, French Riviera

Summer Cruising Area(s)
Corsica - Sardinia, French Riviera

Crew

Max speed 38 knots

Cruising speed 25 knots

Fuel consumption

350 L/H

Type of cabins

2 (2 x Double)