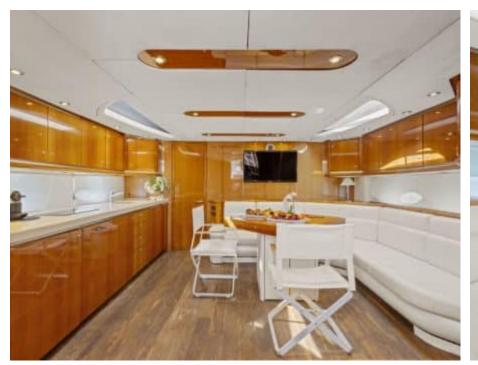

Length **20.4m** 66.93 ft.







Crew **2** 



### M/Y IMPERIUM



























## EXTERIOR DESIGN





































































# INTERIOR DESIGN

































## GALLERY LIFESTYLE





























#### Specifications



Low rate per day

4 000 €



High rate per day

4 000 €



Summer low rate per week

24 000 €



Summer high rate per week

24 000 €



Winter low rate per week

24 000 €



Winter high rate per week

24 000 €



Builder

Sunseeker



Year built

2001



Year refit

2021



Length

20.4 m



**Guests Cruising** 

10



Cabins

2

Winter Cruising Area(s)

Corsica - Sardinia, French Riviera

Summer Cruising Area(s)
Corsica - Sardinia, French Riviera

Crew

Max speed 38 knots

Cruising speed 25 knots

Fuel consumption

350 L/H

Type of cabins

2 (2 x Double)