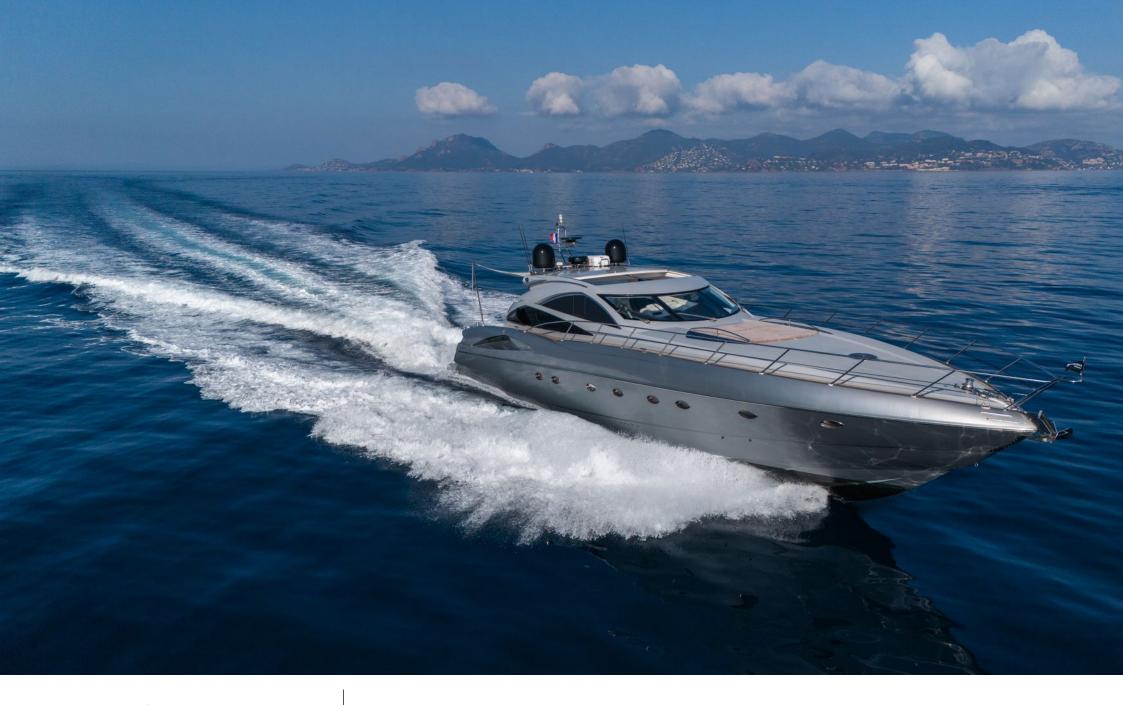

Length **20.4m** 66.93 ft.







Crew **2** 



### M/Y IMPERIUM



























## EXTERIOR DESIGN





































































# INTERIOR DESIGN

































## GALLERY LIFESTYLE





























#### Specifications



Low rate per day

4 000 €



High rate per day

4 000 €



Summer low rate per week

24 000 €



Summer high rate per week

24 000 €



Winter low rate per week

24 000 €



Winter high rate per week

24 000 €



Builder

Sunseeker



Year built

2001



Year refit

2021



Length

20.4 m



**Guests Cruising** 

10



Cabins

2

Winter Cruising Area(s)

Corsica - Sardinia, French Riviera

Summer Cruising Area(s)
Corsica - Sardinia, French Riviera

Crew

Max speed 38 knots

Cruising