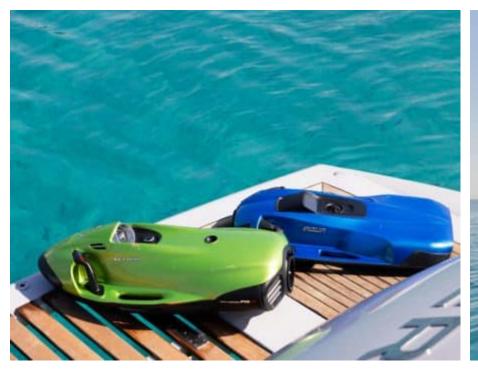

Length **20.4m** 66.93 ft.







Crew **2** 



### M/Y IMPERIUM



























## EXTERIOR DESIGN





































































# INTERIOR DESIGN

































## GALLERY LIFESTYLE





























#### Specifications



Low rate per day

4 000 €



High rate per day

4 000 €



Summer low rate per week

24 000 €



Summer high rate per week

24 000 €



Winter low rate per week

24 000 €



Winter high rate per week

24 000 €



Builder

Sunseeker



Year built

2001



Year refit

2021



Length

20.4 m



**Guests Cruising** 

10



Cabins

2

Winter Cruising Area(s)

Corsica - Sardinia, French Riviera

Summer Cruising Area(s)
Corsica - Sardinia, French Riviera

Crew

Max speed 38 knots

Cruising speed 25 knots

Fuel consumption

350 L/H

Type of cabins

2 (2 x Double)