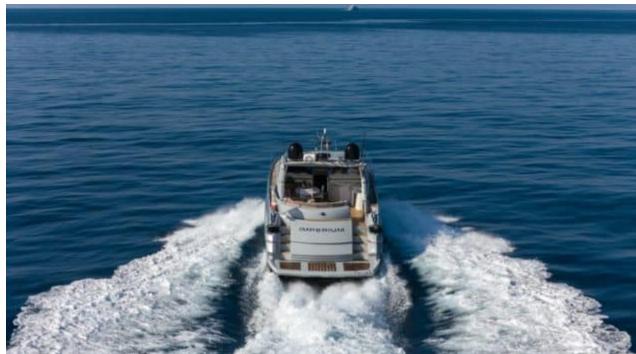

Length **20.4m** 66.93 ft.







Crew **2** 



### M/Y IMPERIUM



























## EXTERIOR DESIGN





































































# INTERIOR DESIGN

































## GALLERY LIFESTYLE





























#### Specifications



Low rate per day

4 000 €



High rate per day

4 000 €



Summer low rate per week

24 000 €



Summer high rate per week

24 000 €



Winter low rate per week

24 000 €



Winter high rate per week

24 000 €



Builder

Sunseeker



Year built

2001



Year refit

2021



Length

20.4 m



**Guests Cruising** 

10



Cabins

2

Winter Cruising Area(s)

Corsica - Sardinia, French Riviera

Summer Cruising Area(s)
Corsica - Sardinia, French Riviera

Crew

Max speed 38 knots

Cruising speed 25 knots

Fuel consumption

350 L/H

Type of cabins

2 (2 x Double)