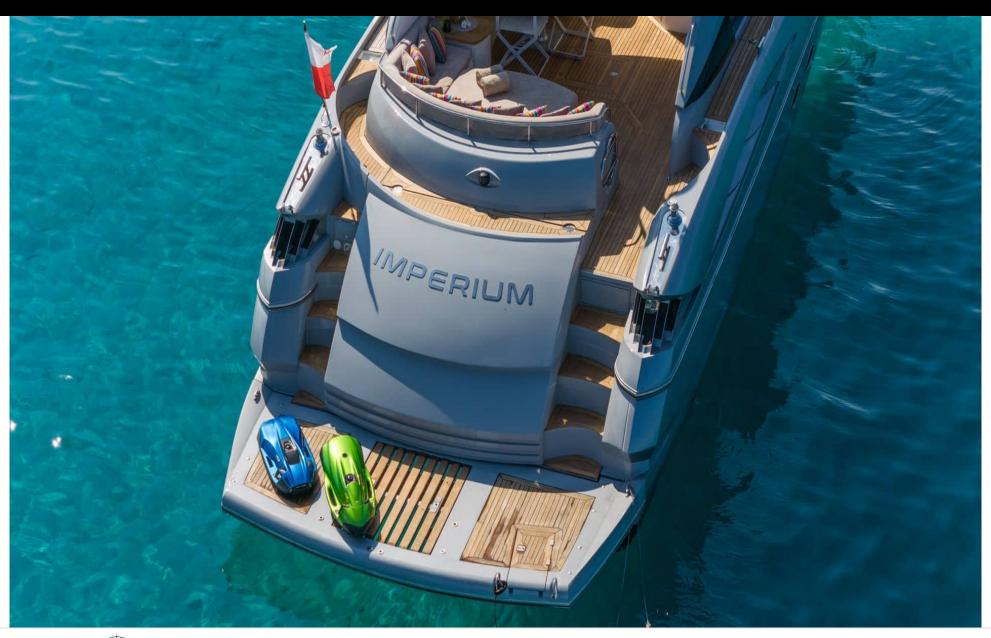

Length **20.4m** 66.93 ft.







Crew **2** 



### M/Y IMPERIUM



























## EXTERIOR DESIGN





































































# INTERIOR DESIGN

































## GALLERY LIFESTYLE





























#### Specifications



Low rate per day

4 000 €



High rate per day

4 000 €



Summer low rate per week

24 000 €



Summer high rate per week

24 000 €



Winter low rate per week

24 000 €



Winter high rate per week

24 000 €



Builder

Sunseeker



Year built

2001



Year refit

2021



Length

20.4 m



**Guests Cruising** 

10



Cabins

2

Winter Cruising Area(s)

Corsica - Sardinia, French Riviera

Summer Cruising Area(s)
Corsica - Sardinia, French Riviera

Crew

Max speed 38 knots

Cruising speed 25 knots

Fuel consumption

350 L/H

Type of cabins

2 (2 x Double)