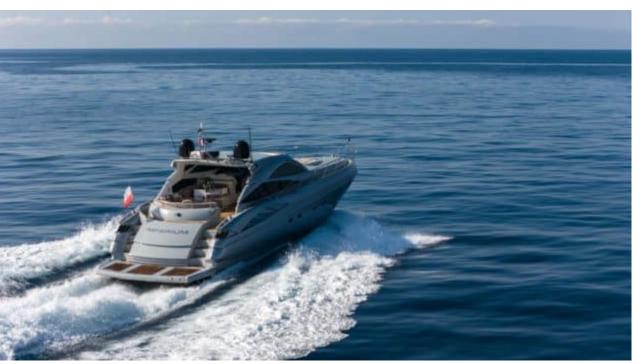

Length **20.4m** 66.93 ft.







Crew **2** 



### M/Y IMPERIUM



























## EXTERIOR DESIGN





































































# INTERIOR DESIGN

































## GALLERY LIFESTYLE





























#### Specifications



Low rate per day

4 000 €



High rate per day

4 000 €



Summer low rate per week

24 000 €



Summer high rate per week

24 000 €



Winter low rate per week

24 000 €



Winter high rate per week

24 000 €



Builder

Sunseeker



Year built

2001



Year refit

2021



Length

20.4 m



**Guests Cruising** 

10



Cabins

2

Winter Cruising Area(s)

Corsica - Sardinia, French Riviera

Summer Cruising Area(s)
Corsica - Sardinia, French Riviera

Crew

Max speed 38 knots

Cruising speed 25 knots

Fuel consumption

350 L/H

Type of cabins

2 (2 x Double)