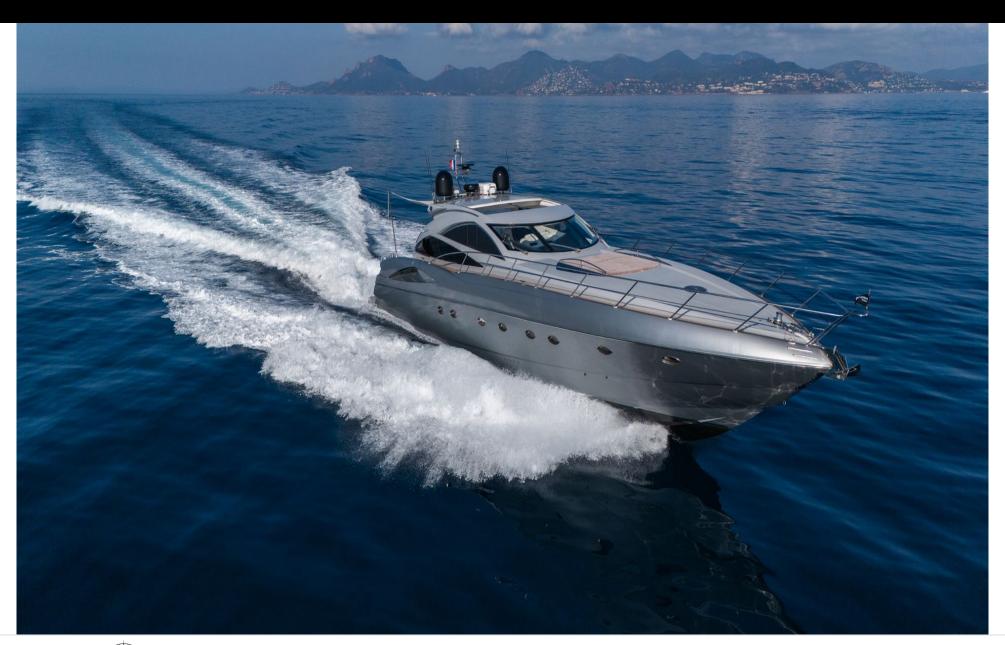

Length **20.4m** 66.93 ft.







Crew **2** 



### M/Y IMPERIUM



























## EXTERIOR DESIGN





































































# INTERIOR DESIGN

































## GALLERY LIFESTYLE





























#### Specifications



Low rate per day

4 000 €



High rate per day

4 000 €



Summer low rate per week

24 000 €



Summer high rate per week

24 000 €



Winter low rate per week

24 000 €



Winter high rate per week

24 000 €



Builder

Sunseeker



Year built

2001



Year refit

2021



Length

20.4 m



**Guests Cruising** 

10



Cabins

2

Winter Cruising Area(s)

Corsica - Sardinia, French Riviera

Summer Cruising Area(s)
Corsica - Sardinia, French Riviera

Crew

Max speed 38 knots

Cruising speed 25 knots

Fuel consumption

350 L/H

Type of cabins

2 (2 x Double)