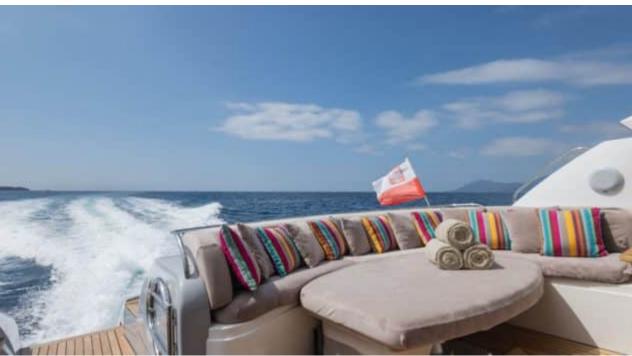

Length **20.4m** 66.93 ft.







Crew **2** 



### M/Y IMPERIUM



























## EXTERIOR DESIGN





































































# INTERIOR DESIGN

































## GALLERY LIFESTYLE





























#### Specifications



Low rate per day

4 000 €



High rate per day

4 000 €



Summer low rate per week

24 000 €



Summer high rate per week

24 000 €



Winter low rate per week

24 000 €



Winter high rate per week

24 000 €



Builder

Sunseeker



Year built

2001



Year refit

2021



Length

20.4 m



**Guests Cruising** 

10



Cabins

2

Winter Cruising Area(s)

Corsica - Sardinia, French Riviera

Summer Cruising Area(s)
Corsica - Sardinia, French Riviera

Crew

Max speed 38 knots

Cruising speed 25 knots

Fuel consumption

350 L/H

Type of cabins

2 (2 x Double)