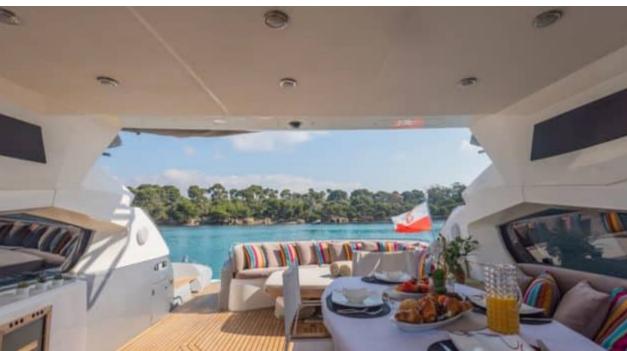

Length **20.4m** 66.93 ft.







Crew **2** 



### M/Y IMPERIUM



























## EXTERIOR DESIGN





































































# INTERIOR DESIGN

































## GALLERY LIFESTYLE





























#### Specifications



Low rate per day

4 000 €



High rate per day

4 000 €



Summer low rate per week

24 000 €



Summer high rate per week

24 000 €



Winter low rate per week

24 000 €



Winter high rate per week

24 000 €



Builder

Sunseeker



Year built

2001



Year refit

2021



Length

20.4 m



**Guests Cruising** 

10



Cabins

2

Winter Cruising Area(s)

Corsica - Sardinia, French Riviera

Summer Cruising Area(s)
Corsica - Sardinia, French Riviera

Crew

Max speed 38 knots

Cruising speed 25 knots

Fuel consumption

350 L/H

Type of cabins

2 (2 x Double)