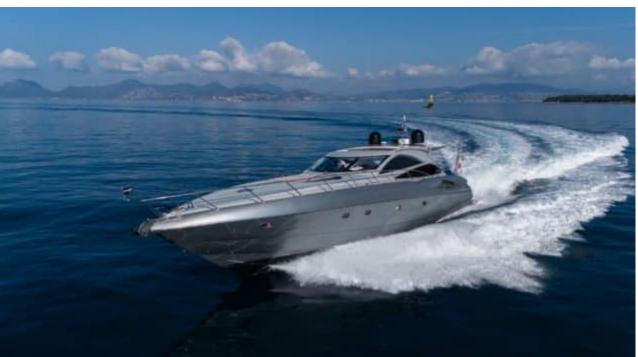

Length **20.4m** 66.93 ft.







Crew **2** 



### M/Y IMPERIUM



























## EXTERIOR DESIGN





































































# INTERIOR DESIGN

































## GALLERY LIFESTYLE





























#### Specifications



Low rate per day

4 000 €



High rate per day

4 000 €



Summer low rate per week

24 000 €



Summer high rate per week

24 000 €



Winter low rate per week

24 000 €



Winter high rate per week

24 000 €



Builder

Sunseeker



Year built

2001



Year refit

2021



Length

20.4 m



**Guests Cruising** 

10



Cabins

2

Winter Cruising Area(s)

Corsica - Sardinia, French Riviera

Summer Cruising Area(s)
Corsica - Sardinia, French Riviera

Crew

Max speed 38 knots

Cruising speed 25 knots

Fuel consumption

350 L/H

Type of cabins

2 (2 x Double)