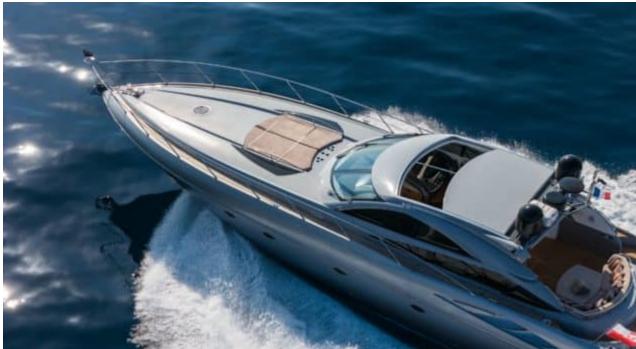

Length **20.4m** 66.93 ft.







Crew **2** 



### M/Y IMPERIUM



























## EXTERIOR DESIGN





































































# INTERIOR DESIGN

































## GALLERY LIFESTYLE





























#### Specifications



Low rate per day

4 000 €



High rate per day

4 000 €



Summer low rate per week

24 000 €



Summer high rate per week

24 000 €



Winter low rate per week

24 000 €



Winter high rate per week

24 000 €



Builder

Sunseeker



Year built

2001



Year refit

2021



Length

20.4 m



**Guests Cruising** 

10



Cabins

2

Winter Cruising Area(s)

Corsica - Sardinia, French Riviera

Summer Cruising Area(s)
Corsica - Sardinia, French Riviera

Crew

Max speed 38 knots

Cruising speed 25 knots

Fuel consumption

350 L/H

Type of cabins

2 (2 x Double)