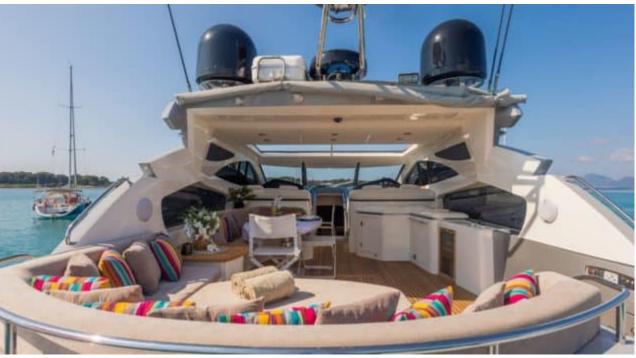

Length **20.4m** 66.93 ft.







Crew **2** 



### M/Y IMPERIUM



























## EXTERIOR DESIGN





































































# INTERIOR DESIGN

































## GALLERY LIFESTYLE





























#### Specifications



Low rate per day

4 000 €



High rate per day

4 000 €



Summer low rate per week

24 000 €



Summer high rate per week

24 000 €



Winter low rate per week

24 000 €



Winter high rate per week

24 000 €



Builder

Sunseeker



Year built

2001



Year refit

2021



Length

20.4 m



**Guests Cruising** 

10



Cabins

2

Winter Cruising Area(s)

Corsica - Sardinia, French Riviera

Summer Cruising Area(s)
Corsica - Sardinia, French Riviera

Crew

Max speed 38 knots

Cruising speed 25 knots

Fuel consumption

350 L/H

Type of cabins

2 (2 x Double)