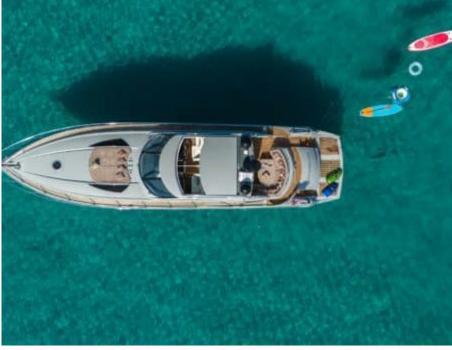

Length **20.4m** 66.93 ft.







Crew **2** 



### M/Y IMPERIUM



























## EXTERIOR DESIGN





































































# INTERIOR DESIGN

































## GALLERY LIFESTYLE





























#### Specifications



Low rate per day

4 000 €



High rate per day

4 000 €



Summer low rate per week

24 000 €



Summer high rate per week

24 000 €



Winter low rate per week

24 000 €



Winter high rate per week

24 000 €



Builder

Sunseeker



Year built

2001



Year refit

2021



Length

20.4 m



**Guests Cruising** 

10



Cabins

2

Winter Cruising Area(s)

Corsica - Sardinia, French Riviera

Summer Cruising Area(s)
Corsica - Sardinia, French Riviera

Crew

Max speed 38 knots

Cruising speed 25 knots

Fuel consumption

350 L/H

Type of cabins

2 (2 x Double)