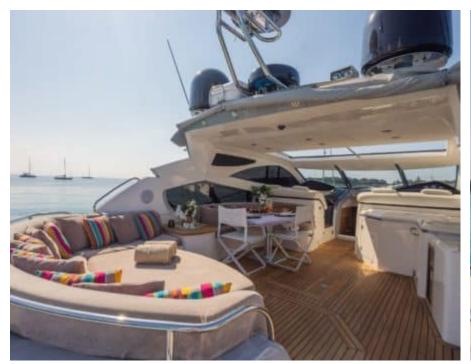

Length **20.4m** 66.93 ft.







Crew **2** 



### M/Y IMPERIUM



























## EXTERIOR DESIGN





































































# INTERIOR DESIGN

































## GALLERY LIFESTYLE





























#### Specifications



Low rate per day

4 000 €



High rate per day

4 000 €



Summer low rate per week

24 000 €



Summer high rate per week

24 000 €



Winter low rate per week

24 000 €



Winter high rate per week

24 000 €



Builder

Sunseeker



Year built

2001



Year refit

2021



Length

20.4 m



**Guests Cruising** 

10



Cabins

2

Winter Cruising Area(s)

Corsica - Sardinia, French Riviera

Summer Cruising Area(s)
Corsica - Sardinia, French Riviera

Crew

Max speed 38 knots

Cruising speed 25 knots

Fuel consumption

350 L/H

Type of cabins

2 (2 x Double)