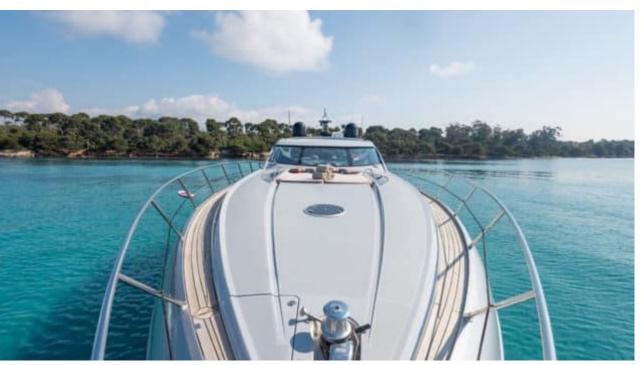

Length **20.4m** 66.93 ft.







Crew **2** 



### M/Y IMPERIUM



























## EXTERIOR DESIGN





































































# INTERIOR DESIGN

































## GALLERY LIFESTYLE





























#### Specifications



Low rate per day

4 000 €



High rate per day

4 000 €



Summer low rate per week

24 000 €



Summer high rate per week

24 000 €



Winter low rate per week

24 000 €



Winter high rate per week

24 000 €



Builder

Sunseeker



Year built

2001



Year refit

2021



Length

20.4 m



**Guests Cruising** 

10



Cabins

2

Winter Cruising Area(s)

Corsica - Sardinia, French Riviera

Summer Cruising Area(s)
Corsica - Sardinia, French Riviera

Crew

Max speed 38 knots

Cruising speed 25 knots

Fuel consumption

350 L/H

Type of cabins

2 (2 x Double)