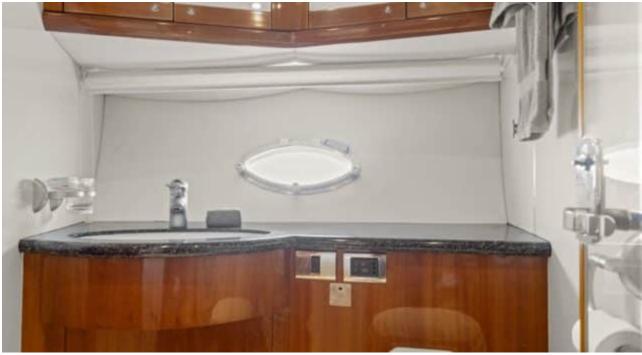

Length **20.4m** 66.93 ft.







Crew **2** 



### M/Y IMPERIUM



























## EXTERIOR DESIGN





































































# INTERIOR DESIGN

































## GALLERY LIFESTYLE





























#### Specifications



Low rate per day

4 000 €



High rate per day

4 000 €



Summer low rate per week

24 000 €



Summer high rate per week

24 000 €



Winter low rate per week

24 000 €



Winter high rate per week

24 000 €



Builder

Sunseeker



Year built

2001



Year refit

2021



Length

20.4 m



**Guests Cruising** 

10



Cabins

2

Winter Cruising Area(s)

Corsica - Sardinia, French Riviera

Summer Cruising Area(s)
Corsica - Sardinia, French Riviera

Crew

Max speed 38 knots

Cruising speed 25 knots

Fuel consumption

350 L/H

Type of cabins

2 (2 x Double)