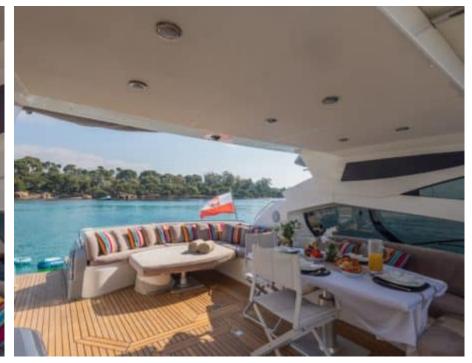

Length **20.4m** 66.93 ft.







Crew **2** 



### M/Y IMPERIUM



























## EXTERIOR DESIGN





































































# INTERIOR DESIGN

































## GALLERY LIFESTYLE





























#### Specifications



Low rate per day

4 000 €



High rate per day

4 000 €



Summer low rate per week

24 000 €



Summer high rate per week

24 000 €



Winter low rate per week

24 000 €



Winter high rate per week

24 000 €



Builder

Sunseeker



Year built

2001



Year refit

2021



Length

20.4 m



**Guests Cruising** 

10



Cabins

2

Winter Cruising Area(s)

Corsica - Sardinia, French Riviera

Summer Cruising Area(s)
Corsica - Sardinia, French Riviera

Crew

Max speed 38 knots

Cruising speed 25 knots

Fuel consumption

350 L/H

Type of cabins

2 (2 x Double)