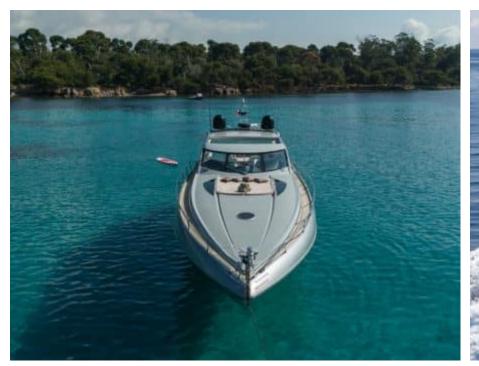

Length **20.4m** 66.93 ft.







Crew **2** 



### M/Y IMPERIUM



























## EXTERIOR DESIGN





































































# INTERIOR DESIGN

































## GALLERY LIFESTYLE





























#### Specifications



Low rate per day

4 000 €



High rate per day

4 000 €



Summer low rate per week

24 000 €



Summer high rate per week

24 000 €



Winter low rate per week

24 000 €



Winter high rate per week

24 000 €



Builder

Sunseeker



Year built

2001



Year refit

2021



Length

20.4 m



**Guests Cruising** 

10



Cabins

2

Winter Cruising Area(s)

Corsica - Sardinia, French Riviera

Summer Cruising Area(s)
Corsica - Sardinia, French Riviera

Crew

Max speed 38 knots

Cruising speed 25 knots

Fuel consumption

350 L/H

Type of cabins

2 (2 x Double)