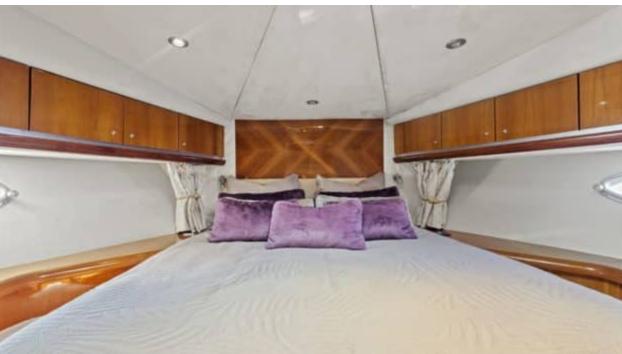

# INTERIOR DESIGN

2

Winter Cruising Area(s)

Corsica - Sardinia, French Riviera

Summer Cruising Area(s)
Corsica - Sardinia, French Riviera

Crew

Max speed 38 knots

Cruising speed 25 knots

Fuel consumption

350 L/H

Type of cabins

2 (2 x Double)