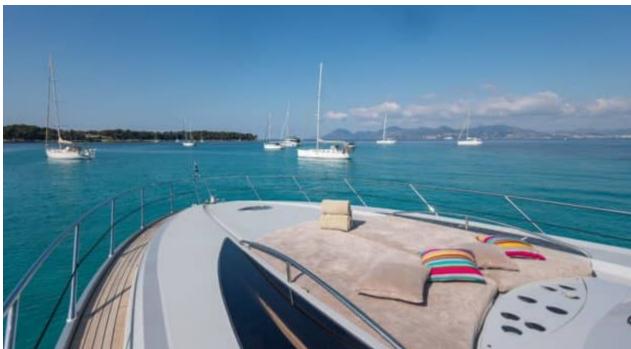

Length **20.4m** 66.93 ft.







Crew **2** 



### M/Y IMPERIUM



























## EXTERIOR DESIGN





































































# INTERIOR DESIGN

































## GALLERY LIFESTYLE





























#### Specifications



Low rate per day

4 000 €



High rate per day

4 000 €



Summer low rate per week

24 000 €



Summer high rate per week

24 000 €



Winter low rate per week

24 000 €



Winter high rate per week

24 000 €



Builder

Sunseeker



Year built

2001



Year refit

2021



Length

20.4 m



**Guests Cruising** 

10



Cabins

2

Winter Cruising Area(s)

Corsica - Sardinia, French Riviera

Summer Cruising Area(s)
Corsica - Sardinia, French Riviera

Crew

Max speed 38 knots

Cruising speed 25 knots

Fuel consumption

350 L/H

Type of cabins

2 (2 x Double)