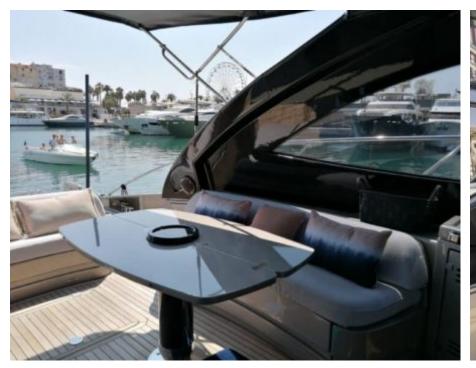

Cabins **2** 



Crew **2** 



# M/Y JACK III





















Air Conditioning Paddle Boards x











# **EXTERIOR DESIGN**















## INTERIOR DESIGN





























## GALLERY LIFESTYLE









### Specifications



Low rate per day

4 500 €



High rate per day

5 000 €



Summer low rate per week

27 000 €



Summer high rate per week

30 000 €



Winter low rate per week

27 000 €



Winter high rate per week

27 000 €



Builder

Riva



Year built

2015



Length

19.76 m



**Guests Cruising** 

10



Cabins

Winter Cruising Area(s)

French Riviera, West Mediterranean

Summer Cruising Area(s) French Riviera, West Mediterranean

Crew

Max speed 38 knots

Cruising speed 27 knots

Fuel consumption 350 L/Hr

Type of cabins

2 (2 x Double)