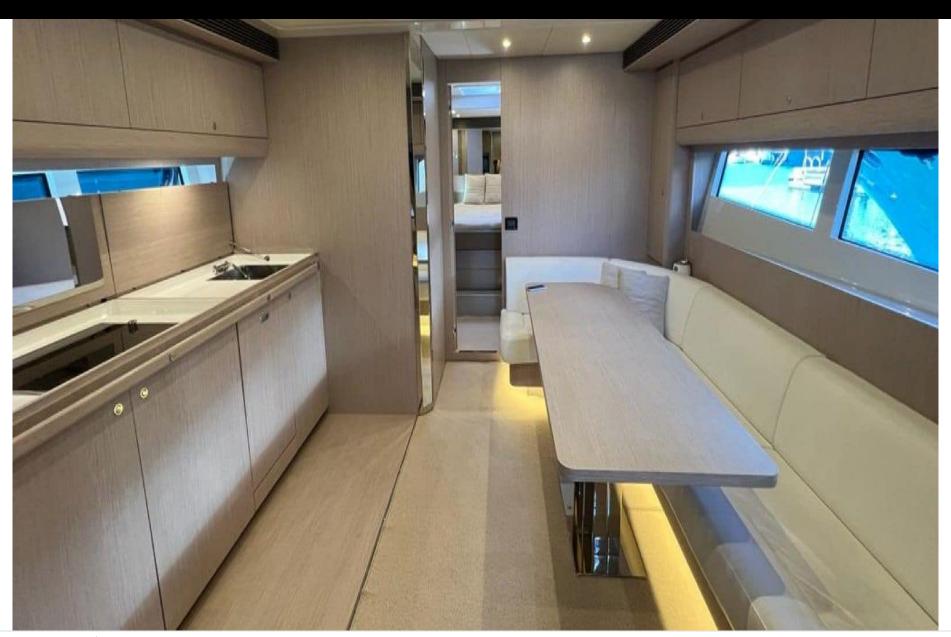

Cabins **2** 



Crew **2** 



# M/Y JACK III





















Air Conditioning Paddle Boards x











# **EXTERIOR DESIGN**















## INTERIOR DESIGN





























## GALLERY LIFESTYLE









### Specifications



Low rate per day

4 500 €



High rate per day

5 000 €



Summer low rate per week

27 000 €



Summer high rate per week

30 000 €



Winter low rate per week

27 000 €



Winter high rate per week

27 000 €



Builder

Riva



Year built

2015



Length

19.76 m



**Guests Cruising** 

10



Cabins

Winter Cruising Area(s)

French Riviera, West Mediterranean

Summer Cruising Area(s) French Riviera, West Mediterranean

Crew

Max speed 38 knots

Cruising speed 27 knots

Fuel consumption 350 L/Hr

Type of cabins

2 (2 x Double)