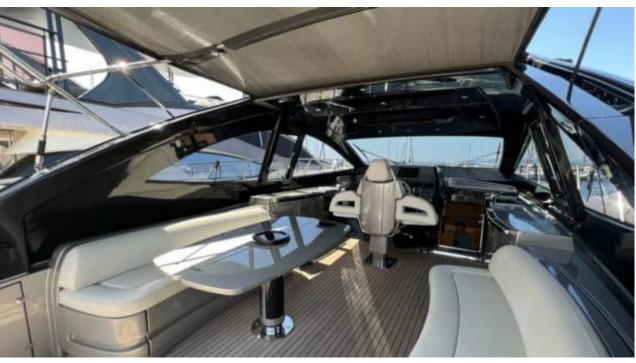

Cabins **2** 



Crew **2** 



# M/Y JACK III





















Air Conditioning Paddle Boards x











# **EXTERIOR DESIGN**















## INTERIOR DESIGN





























## GALLERY LIFESTYLE









### Specifications



Low rate per day

4 500 €



High rate per day

5 000 €



Summer low rate per week

27 000 €



Summer high rate per week

30 000 €



Winter low rate per week

27 000 €



Winter high rate per week

27 000 €



Builder

Riva



Year built

2015



Length

19.76 m



**Guests Cruising** 

10



Cabins

Winter Cruising Area(s)

French Riviera, West Mediterranean

Summer Cruising Area(s) French Riviera, West Mediterranean

Crew

Max speed 38 knots

Cruising speed 27 knots

Fuel consumption 350 L/Hr

Type of cabins

2 (2 x Double)