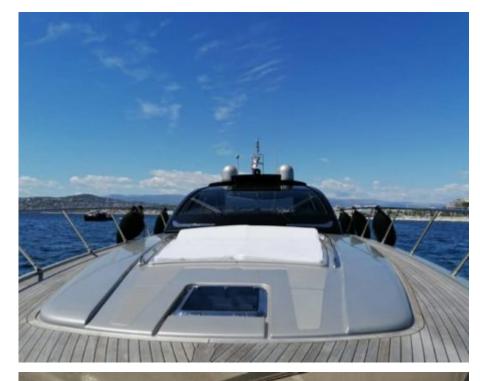

Cabins **2** 



Crew **2** 



# M/Y JACK III





















Air Conditioning Paddle Boards x











# **EXTERIOR DESIGN**















## INTERIOR DESIGN





























## GALLERY LIFESTYLE









### Specifications



Low rate per day

4 500 €



High rate per day

5 000 €



Summer low rate per week

27 000 €



Summer high rate per week

30 000 €



Winter low rate per week

27 000 €



Winter high rate per week

27 000 €



Builder

Riva



Year built

2015



Length

19.76 m



**Guests Cruising** 

10



Cabins

Winter Cruising Area(s)

French Riviera, West Mediterranean

Summer Cruising Area(s) French Riviera, West Mediterranean

Crew

Max speed 38 knots

Cruising speed 27 knots

Fuel consumption 350 L/Hr

Type of cabins

2 (2 x Double)