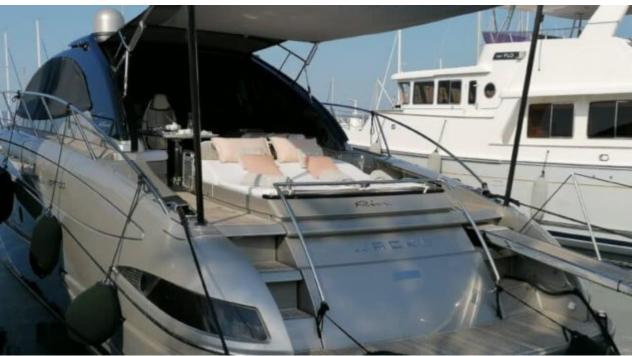

Cabins **2** 



Crew **2** 



# M/Y JACK III





















Air Conditioning Paddle Boards x











# **EXTERIOR DESIGN**















## INTERIOR DESIGN





























## GALLERY LIFESTYLE









### Specifications



Low rate per day

4 500 €



High rate per day

5 000 €



Summer low rate per week

27 000 €



Summer high rate per week

30 000 €



Winter low rate per week

27 000 €



Winter high rate per week

27 000 €



Builder

Riva



Year built

2015



Length

19.76 m



**Guests Cruising** 

10



Cabins

Winter Cruising Area(s)

French Riviera, West Mediterranean

Summer Cruising Area(s) French Riviera, West Mediterranean

Crew

Max speed 38 knots

Cruising speed 27 knots

Fuel consumption 350 L/Hr

Type of cabins

2 (2 x Double)