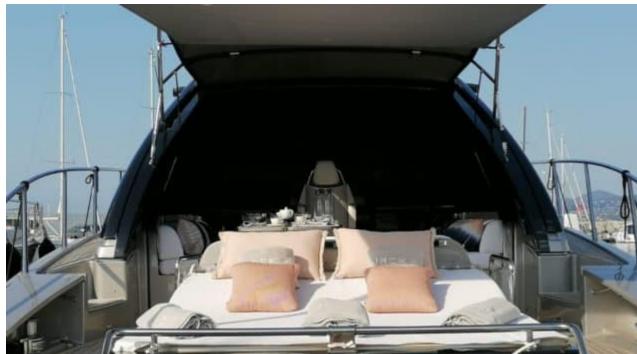

Cabins **2** 



Crew **2** 



# M/Y JACK III





















Air Conditioning Paddle Boards x











# **EXTERIOR DESIGN**















## INTERIOR DESIGN





























## GALLERY LIFESTYLE









### Specifications



Low rate per day

4 500 €



High rate per day

5 000 €



Summer low rate per week

27 000 €



Summer high rate per week

30 000 €



Winter low rate per week

27 000 €



Winter high rate per week

27 000 €



Builder

Riva



Year built

2015



Length

19.76 m



**Guests Cruising** 

10



Cabins

Winter Cruising Area(s)

French Riviera, West Mediterranean

Summer Cruising Area(s) French Riviera, West Mediterranean

Crew

Max speed 38 knots

Cruising speed 27 knots

Fuel consumption 350 L/Hr

Type of cabins

2 (2 x Double)