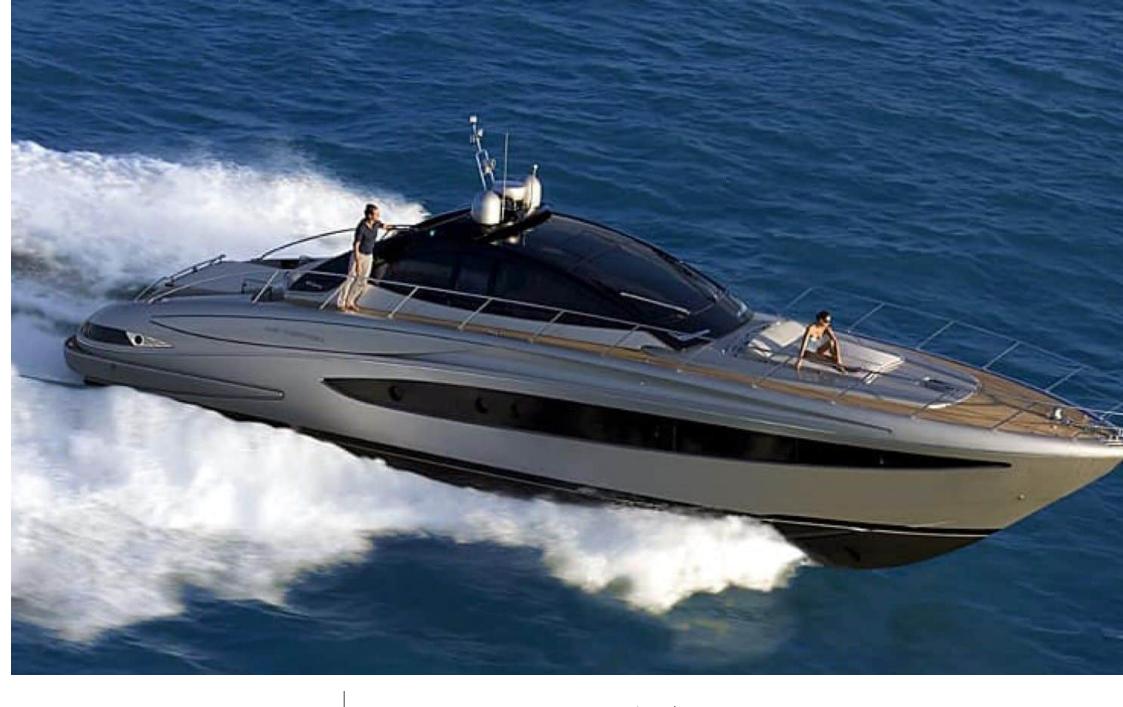

Cabins **2** 



Crew **2** 



# M/Y JACK III





















Air Conditioning Paddle Boards x











# **EXTERIOR DESIGN**















## INTERIOR DESIGN





























## GALLERY LIFESTYLE









### Specifications



Low rate per day

4 500 €



High rate per day

5 000 €



Summer low rate per week

27 000 €



Summer high rate per week

30 000 €



Winter low rate per week

27 000 €



Winter high rate per week

27 000 €



Builder

Riva



Year built

2015



Length

19.76 m



**Guests Cruising** 

10



Cabins

Winter Cruising Area(s)

French Riviera, West Mediterranean

Summer Cruising Area(s) French Riviera, West Mediterranean

Crew

Max speed 38 knots

Cruising speed 27 knots

Fuel consumption 350 L/Hr

Type of cabins

2 (2 x Double)