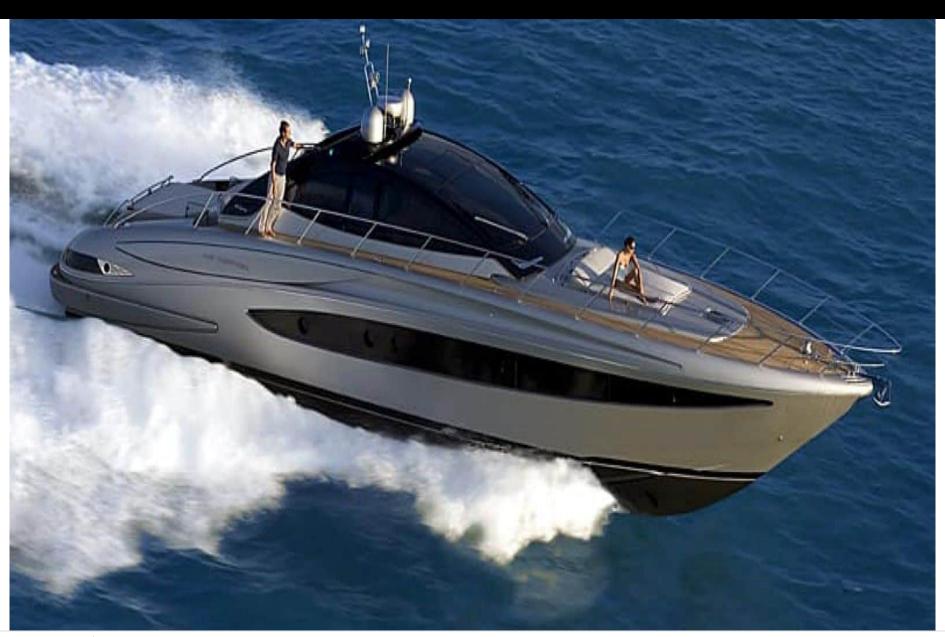

Cabins **2** 



Crew **2** 



# M/Y JACK III





















Air Conditioning Paddle Boards x











# **EXTERIOR DESIGN**















## INTERIOR DESIGN





























## GALLERY LIFESTYLE









### Specifications



Low rate per day

4 500 €



High rate per day

5 000 €



Summer low rate per week

27 000 €



Summer high rate per week

30 000 €



Winter low rate per week

27 000 €



Winter high rate per week

27 000 €



Builder

Riva



Year built

2015



Length

19.76 m



**Guests Cruising** 

10



Cabins

Winter Cruising Area(s)

French Riviera, West Mediterranean

Summer Cruising Area(s) French Riviera, West Mediterranean

Crew

Max speed 38 knots

Cruising speed 27 knots

Fuel consumption 350 L/Hr

Type of cabins

2 (2 x Double)