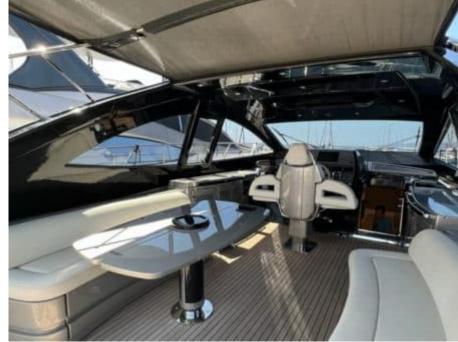

Cabins **2** 



Crew **2** 



# M/Y JACK III





















Air Conditioning Paddle Boards x











# **EXTERIOR DESIGN**















## INTERIOR DESIGN





























## GALLERY LIFESTYLE









### Specifications



Low rate per day

4 500 €



High rate per day

5 000 €



Summer low rate per week

27 000 €



Summer high rate per week

30 000 €



Winter low rate per week

27 000 €



Winter high rate per week

27 000 €



Builder

Riva



Year built

2015



Length

19.76 m



**Guests Cruising** 

10



Cabins

Winter Cruising Area(s)

French Riviera, West Mediterranean

Summer Cruising Area(s) French Riviera, West Mediterranean

Crew

Max speed 38 knots

Cruising speed 27 knots

Fuel consumption 350 L/Hr

Type of cabins

2 (2 x Double)