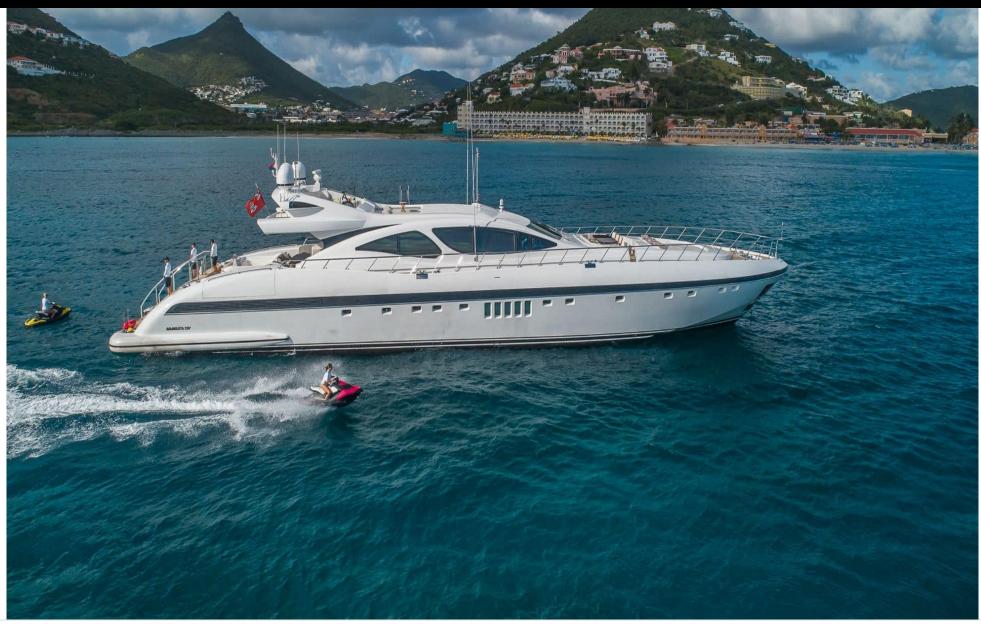

M/Y JOMAR

Length **39.65m** 130.09 ft.





Crew **6** 



# M/Y JOMAR









### EXTERIOR DESIGN



























ARTHAUD YACHTING

Interior design Exterior design Gallery lifestyle Specifications Features

### **INTERIOR DESIGN**





Interior design Exterior design Gallery lifestyle Specifications Features

























### GALLERY LIFESTYLE





Interior design Exterior design Gallery lifestyle Specifications Features









# Specifications

| €                                                           | Low rate per day<br>20 000€            |  |                      | €                                                             | High rate per day<br>21 667€            |  |
|-------------------------------------------------------------|----------------------------------------|--|----------------------|-------------------------------------------------------