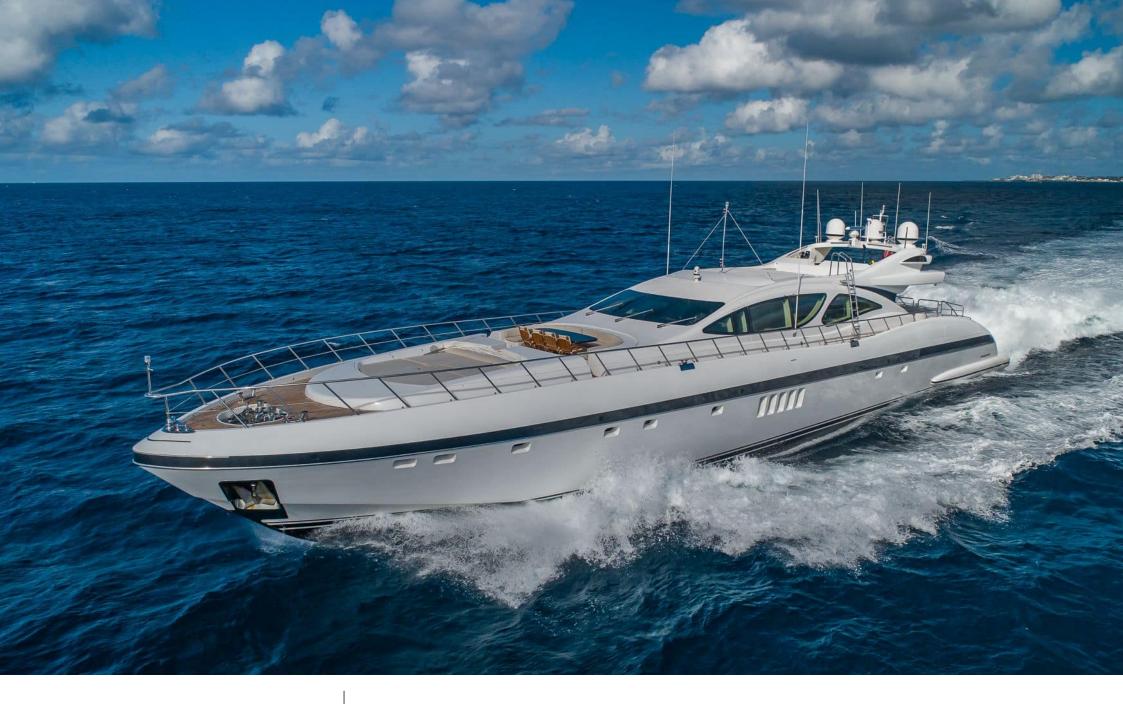

M/Y JOMAR

Length **39.65m** 130.09 ft.

Crew **6** 

### EXTERIOR DESIGN

ARTHAUD YACHTING

Interior design Exterior design Gallery lifestyle Specifications Features