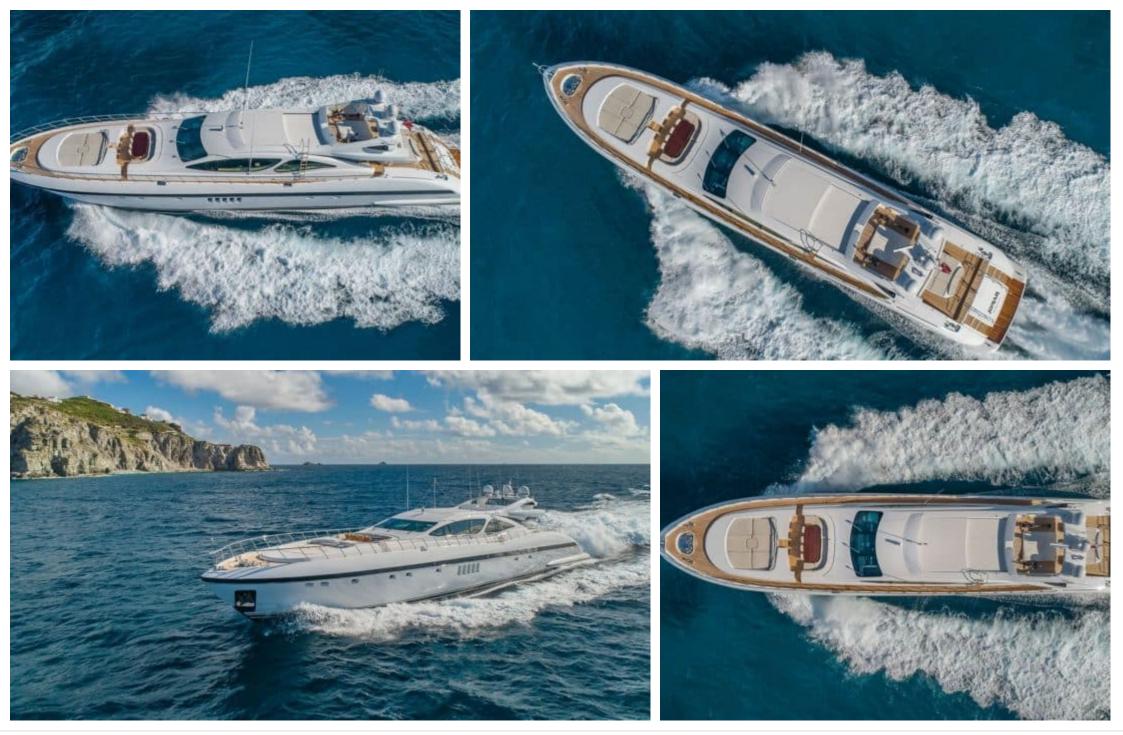

### EXTERIOR DESIGN

ARTHAUD YACHTING

Interior design Exterior design Gallery lifestyle Specifications Features

M/Y JOMAR

Length **39.65m** 130.09 ft.

Crew **6** 