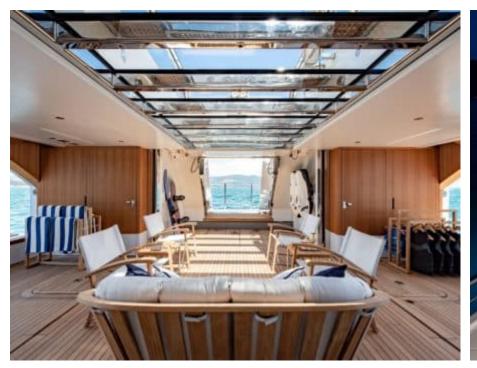

#### M/Y LADY LENA



























Air Conditioning

























toys

Wakeboard











# EXTERIOR DESIGN



































































### INTERIOR DESIGN



























## GALLERY LIFESTYLE















#### Specifications



Low rate per day

47 500 €



High rate per day

49 833 €



Summer low rate per week

285 000 €



Summer high rate per week

299 000 €



Winter low rate per week

285 000 €



Winter high rate per week

299 000 €



Builder

Sanlorenzo



Year built

2020



Length

52.00 m



**Guests Cruising** 

12



Cabins

5

Winter Cruising Area(s)

Croatia, East Mediterranean, West Mediterranean

Summer Cruising Area(s)

Croatia, East Mediterranean, West Mediterranean

Crew

Max speed 17 knots Cruising speed 15 knots

Fuel consumption 200 L/Hr

Type of cabins

6 (4 x Double, 2 x Convertible)