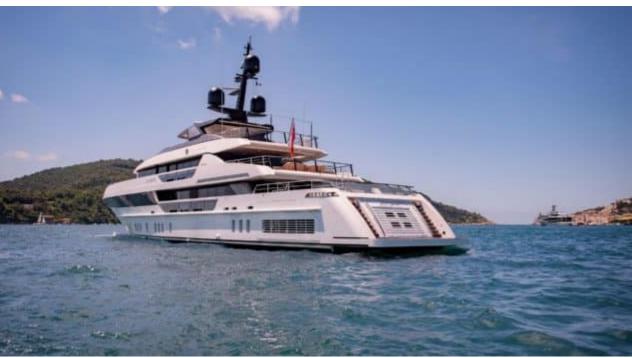

#### M/Y LADY LENA

Air Conditioning

toys

Wakeboard

# EXTERIOR DESIGN

#### Specifications

Low rate per day

47 500 €

High rate per day

49 833 €

Summer low rate per week

285 000 €

Summer high rate per week

2020

Length

52.00 m

**Guests Cruising** 

12

Cabins

5

Winter Cruising Area(s)