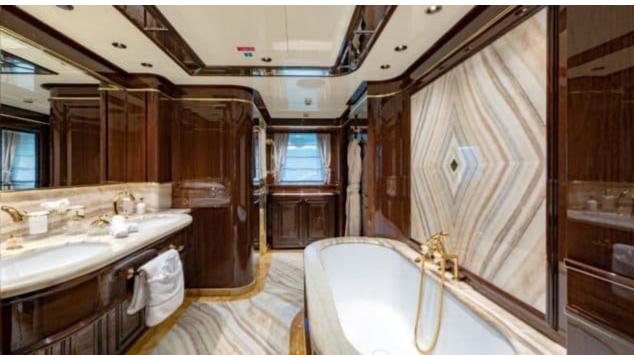

#### M/Y LADY LENA



























Air Conditioning

























toys

Wakeboard











# EXTERIOR DESIGN



































































### INTERIOR DESIGN



























## GALLERY LIFESTYLE















#### Specifications



Low rate per day

47 500 €



High rate per day

49 833 €



Summer low rate per week

285 000 €



Summer high rate per week

299 000 €



Winter low rate per week

285 000 €



Winter high rate per week

299 000 €



Builder

Sanlorenzo



Year built

2020



Length

52.00 m



**Guests Cruising** 

12



Cabins

5

Winter Cruising Area(s)

Croatia, East Mediterranean, West Mediterranean

Summer Cruising Area(s)

Croatia, East Mediterranean, West Mediterranean

Crew

Max speed 17 knots Cruising speed 15 knots

Fuel consumption 200 L/Hr

Type of cabins

6 (4 x Double, 2 x Convertible)