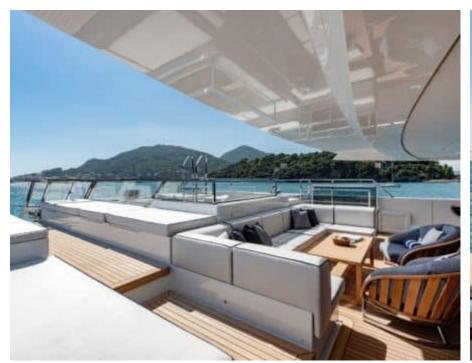

#### M/Y LADY LENA



























Air Conditioning

























toys

Wakeboard











# EXTERIOR DESIGN



































































### INTERIOR DESIGN



























## GALLERY LIFESTYLE















#### Specifications



Low rate per day

47 500 €



High rate per day

49 833 €



Summer low rate per week

285 000 €



Summer high rate per week

299 000 €



Winter low rate per week

285 000 €



Winter high rate per week

299 000 €



Builder

Sanlorenzo



Year built

2020



Length

52.00 m



**Guests Cruising** 

12



Cabins

5

Winter Cruising Area(s)

Croatia, East Mediterranean, West Mediterranean

Summer Cruising Area(s)

Croatia, East Mediterranean, West Mediterranean

Crew

Max speed 17 knots Cruising speed 15 knots

Fuel consumption 200 L/Hr

Type of cabins

6 (4 x Double, 2 x Convertible)