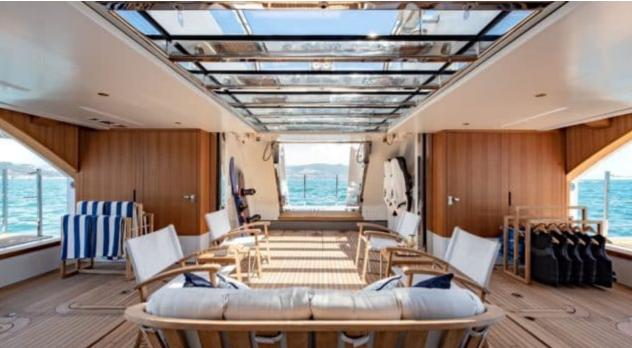

#### M/Y LADY LENA



























Air Conditioning

























toys

Wakeboard











# EXTERIOR DESIGN



































































### INTERIOR DESIGN



























## GALLERY LIFESTYLE















#### Specifications



Low rate per day

47 500 €



High rate per day

49 833 €



Summer low rate per week

285 000 €



Summer high rate per week

299 000 €



Winter low rate per week

285 000 €



Winter high rate per week

299 000 €



Builder

Sanlorenzo



Year built

2020



Length

52.00 m



**Guests Cruising** 

12



Cabins

5

Winter Cruising Area(s)

Croatia, East Mediterranean, West Mediterranean

Summer Cruising Area(s)

Croatia, East Mediterranean, West Mediterranean

Crew

Max speed 17 knots Cruising speed 15 knots

Fuel consumption 200 L/Hr

Type of cabins

6 (4 x Double, 2 x Convertible)