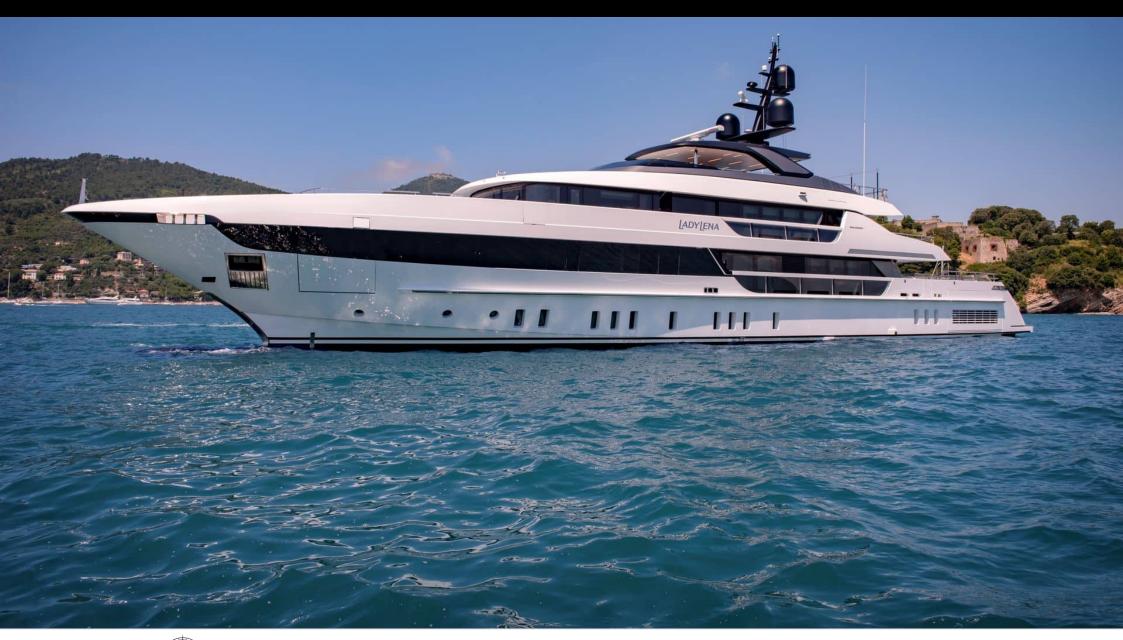

#### M/Y LADY LENA



























Air Conditioning

























toys

Wakeboard











# EXTERIOR DESIGN



































































### INTERIOR DESIGN



























## GALLERY LIFESTYLE















#### Specifications



Low rate per day

47 500 €



High rate per day

49 833 €



Summer low rate per week

285 000 €



Summer high rate per week

299 000 €



Winter low rate per week

285 000 €



Winter high rate per week

299 000 €



Builder

Sanlorenzo



Year built

2020



Length

52.00 m



**Guests Cruising** 

12



Cabins

5

Winter Cruising Area(s)

Croatia, East Mediterranean, West Mediterranean

Summer Cruising Area(s)

Croatia, East Mediterranean, West Mediterranean

Crew

Max speed 17 knots Cruising speed 15 knots

Fuel consumption 200 L/Hr

Type of cabins

6 (4 x Double, 2 x Convertible)