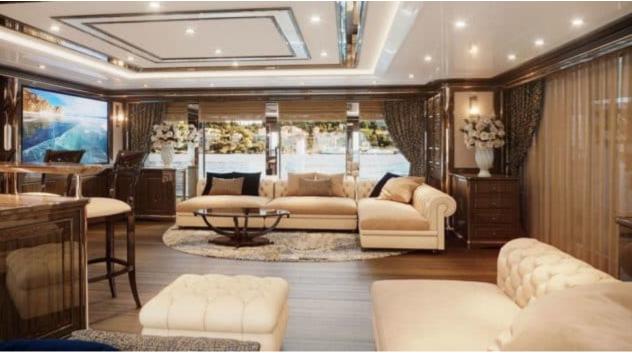

#### M/Y LADY LENA



























Air Conditioning

























toys

Wakeboard











# EXTERIOR DESIGN



































































### INTERIOR DESIGN



























## GALLERY LIFESTYLE















#### Specifications



Low rate per day

47 500 €



High rate per day

49 833 €



Summer low rate per week

285 000 €



Summer high rate per week

299 000 €



Winter low rate per week

285 000 €



Winter high rate per week

299 000 €



Builder

Sanlorenzo



Year built

2020



Length

52.00 m



**Guests Cruising** 

12



Cabins

5

Winter Cruising Area(s)

Croatia, East Mediterranean, West Mediterranean

Summer Cruising Area(s)

Croatia, East Mediterranean, West Mediterranean

Crew

Max speed 17 knots Cruising speed 15 knots

Fuel consumption 200 L/Hr

Type of cabins

6 (4 x Double, 2 x Convertible)