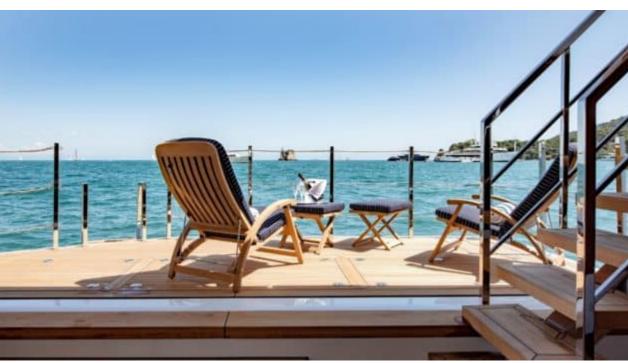

#### M/Y LADY LENA



























Air Conditioning

























toys

Wakeboard











# EXTERIOR DESIGN



































































### INTERIOR DESIGN



























## GALLERY LIFESTYLE















#### Specifications



Low rate per day

47 500 €



High rate per day

49 833 €



Summer low rate per week

285 000 €



Summer high rate per week

299 000 €



Winter low rate per week

285 000 €



Winter high rate per week

299 000 €



Builder

Sanlorenzo



Year built

2020



Length

52.00 m



**Guests Cruising** 

12



Cabins

5

Winter Cruising Area(s)

Croatia, East Mediterranean, West Mediterranean

Summer Cruising Area(s)

Croatia, East Mediterranean, West Mediterranean

Crew

Max speed 17 knots Cruising speed 15 knots

Fuel consumption 200 L/Hr

Type of cabins

6 (4 x Double, 2 x Convertible)