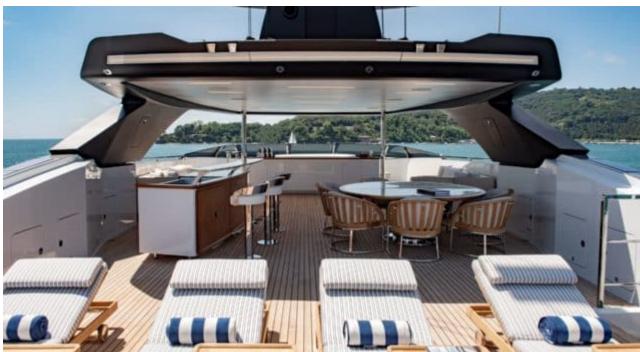

#### M/Y LADY LENA



























Air Conditioning

























toys

Wakeboard











# EXTERIOR DESIGN



































































### INTERIOR DESIGN



























## GALLERY LIFESTYLE















#### Specifications



Low rate per day

47 500 €



High rate per day

49 833 €



Summer low rate per week

285 000 €



Summer high rate per week

299 000 €



Winter low rate per week

285 000 €



Winter high rate per week

299 000 €



Builder

Sanlorenzo



Year built

2020



Length

52.00 m



**Guests Cruising** 

12



Cabins

5

Winter Cruising Area(s)

Croatia, East Mediterranean, West Mediterranean

Summer Cruising Area(s)

Croatia, East Mediterranean, West Mediterranean

Crew

Max speed 17 knots Cruising speed 15 knots

Fuel consumption 200 L/Hr

Type of cabins

6 (4 x Double, 2 x Convertible)