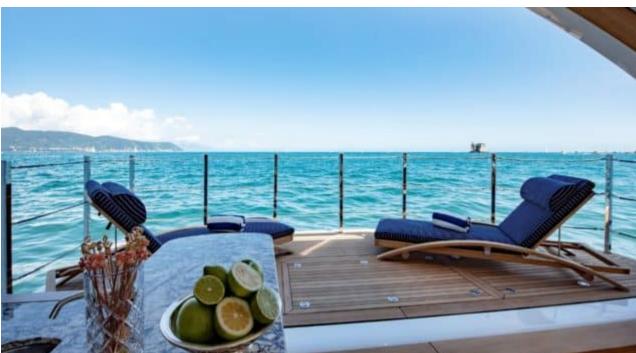

#### M/Y LADY LENA



























Air Conditioning

























toys

Wakeboard











# EXTERIOR DESIGN



































































### INTERIOR DESIGN



























## GALLERY LIFESTYLE















#### Specifications



Low rate per day

47 500 €



High rate per day

49 833 €



Summer low rate per week

285 000 €



Summer high rate per week

299 000 €



Winter low rate per week

285 000 €



Winter high rate per week

299 000 €



Builder

Sanlorenzo



Year built

2020



Length

52.00 m



**Guests Cruising** 

12



Cabins

5

Winter Cruising Area(s)

Croatia, East Mediterranean, West Mediterranean

Summer Cruising Area(s)

Croatia, East Mediterranean, West Mediterranean

Crew

Max speed 17 knots Cruising speed 15 knots

Fuel consumption 200 L/Hr

Type of cabins

6 (4 x Double, 2 x Convertible)