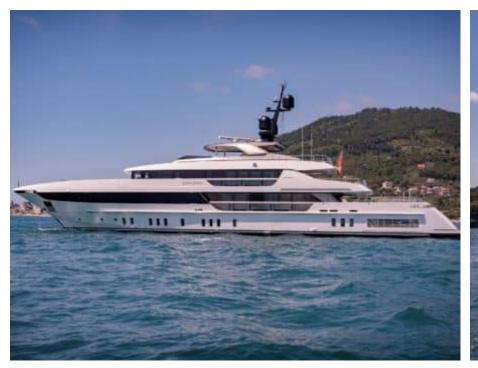

#### M/Y LADY LENA



























Air Conditioning

























toys

Wakeboard











# EXTERIOR DESIGN



































































### INTERIOR DESIGN



























## GALLERY LIFESTYLE















#### Specifications



Low rate per day

47 500 €



High rate per day

49 833 €



Summer low rate per week

285 000 €



Summer high rate per week

299 000 €



Winter low rate per week

285 000 €



Winter high rate per week

299 000 €



Builder

Sanlorenzo



Year built

2020



Length

52.00 m



**Guests Cruising** 

12



Cabins

5

Winter Cruising Area(s)

Croatia, East Mediterranean, West Mediterranean

Summer Cruising Area(s)

Croatia, East Mediterranean, West Mediterranean

Crew

Max speed 17 knots Cruising speed 15 knots

Fuel consumption 200 L/Hr

Type of cabins

6 (4 x Double, 2 x Convertible)