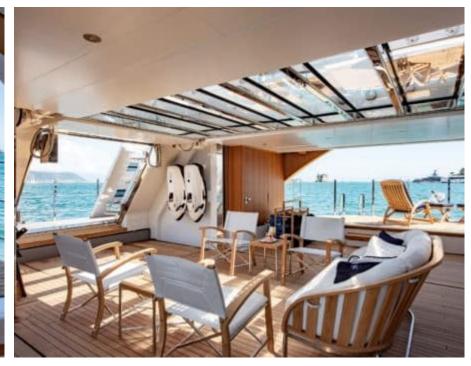

#### M/Y LADY LENA



























Air Conditioning

























toys

Wakeboard











# EXTERIOR DESIGN



































































### INTERIOR DESIGN



























## GALLERY LIFESTYLE















#### Specifications



Low rate per day

47 500 €



High rate per day

49 833 €



Summer low rate per week

285 000 €



Summer high rate per week

299 000 €



Winter low rate per week

285 000 €



Winter high rate per week

299 000 €



Builder

Sanlorenzo



Year built

2020



Length

52.00 m



**Guests Cruising** 

12



Cabins

5

Winter Cruising Area(s)

Croatia, East Mediterranean, West Mediterranean

Summer Cruising Area(s)

Croatia, East Mediterranean, West Mediterranean

Crew

Max speed 17 knots Cruising speed 15 knots

Fuel consumption 200 L/Hr

Type of cabins

6 (4 x Double, 2 x Convertible)