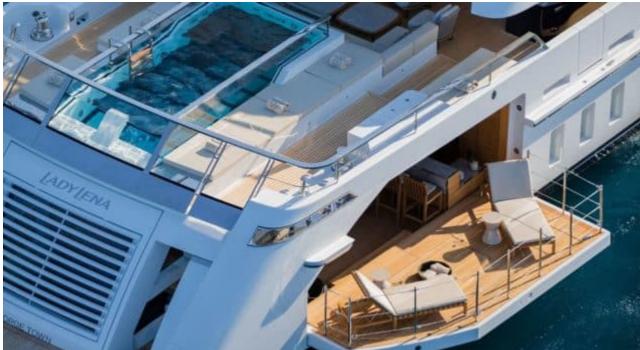

#### M/Y LADY LENA



























Air Conditioning

























toys

Wakeboard











# EXTERIOR DESIGN



































































### INTERIOR DESIGN



























## GALLERY LIFESTYLE















#### Specifications



Low rate per day

47 500 €



High rate per day

49 833 €



Summer low rate per week

285 000 €



Summer high rate per week

299 000 €



Winter low rate per week

285 000 €



Winter high rate per week

299 000 €



Builder

Sanlorenzo



Year built

2020



Length

52.00 m



**Guests Cruising** 

12



Cabins

5

Winter Cruising Area(s)

Croatia, East Mediterranean, West Mediterranean

Summer Cruising Area(s)

Croatia, East Mediterranean, West Mediterranean

Crew

Max speed 17 knots Cruising speed 15 knots

Fuel consumption 200 L/Hr

Type of cabins

6 (4 x Double, 2 x Convertible)