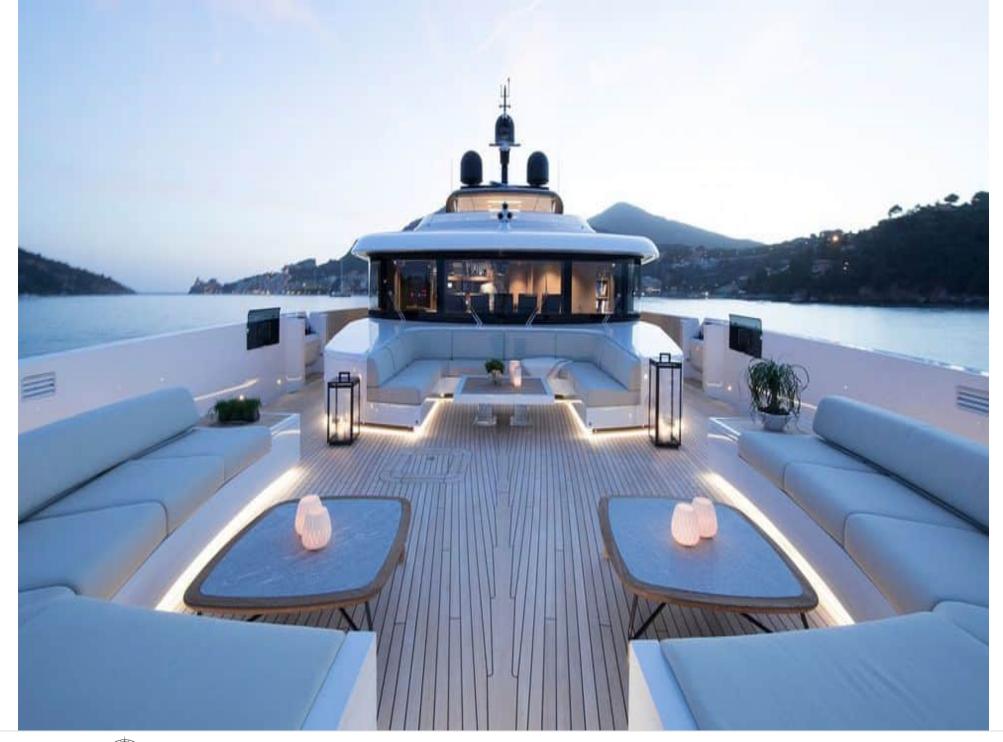

#### M/Y LADY LENA



























Air Conditioning

























toys

Wakeboard











# EXTERIOR DESIGN



































































### INTERIOR DESIGN



























## GALLERY LIFESTYLE















#### Specifications



Low rate per day

47 500 €



High rate per day

49 833 €



Summer low rate per week

285 000 €



Summer high rate per week

299 000 €



Winter low rate per week

285 000 €



Winter high rate per week

299 000 €



Builder

Sanlorenzo



Year built

2020



Length

52.00 m



**Guests Cruising** 

12



Cabins

5

Winter Cruising Area(s)

Croatia, East Mediterranean, West Mediterranean

Summer Cruising Area(s)

Croatia, East Mediterranean, West Mediterranean

Crew

Max speed 17 knots Cruising speed 15 knots

Fuel consumption 200 L/Hr

Type of cabins

6 (4 x Double, 2 x Convertible)