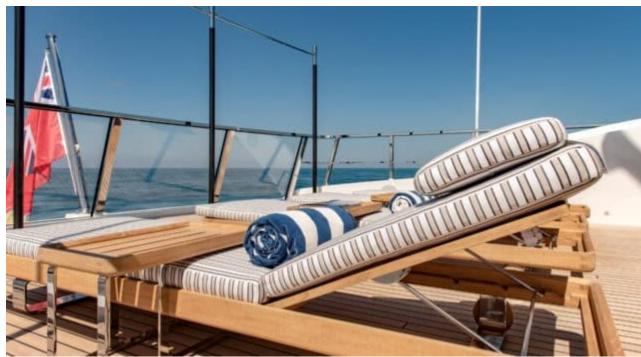

#### M/Y LADY LENA



























Air Conditioning

























toys

Wakeboard











# EXTERIOR DESIGN



































































### INTERIOR DESIGN



























## GALLERY LIFESTYLE















#### Specifications



Low rate per day

47 500 €



High rate per day

49 833 €



Summer low rate per week

285 000 €



Summer high rate per week

299 000 €



Winter low rate per week

285 000 €



Winter high rate per week

299 000 €



Builder

Sanlorenzo



Year built

2020



Length

52.00 m



**Guests Cruising** 

12



Cabins

5

Winter Cruising Area(s)

Croatia, East Mediterranean, West Mediterranean

Summer Cruising Area(s)

Croatia, East Mediterranean, West Mediterranean

Crew

Max speed 17 knots Cruising speed 15 knots

Fuel consumption 200 L/Hr

Type of cabins

6 (4 x Double, 2 x Convertible)