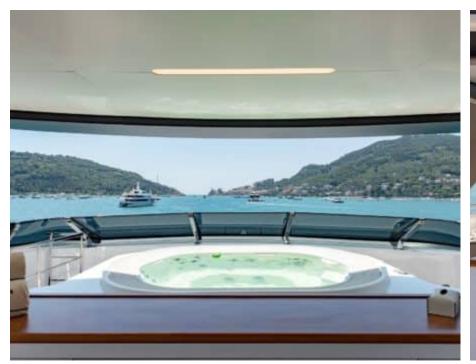

#### M/Y LADY LENA



























Air Conditioning

























toys

Wakeboard











# EXTERIOR DESIGN



































































### INTERIOR DESIGN



























## GALLERY LIFESTYLE















#### Specifications



Low rate per day

47 500 €



High rate per day

49 833 €



Summer low rate per week

285 000 €



Summer high rate per week

299 000 €



Winter low rate per week

285 000 €



Winter high rate per week

299 000 €



Builder

Sanlorenzo



Year built

2020



Length

52.00 m



**Guests Cruising** 

12



Cabins

5

Winter Cruising Area(s)

Croatia, East Mediterranean, West Mediterranean

Summer Cruising Area(s)

Croatia, East Mediterranean, West Mediterranean

Crew

Max speed 17 knots Cruising speed 15 knots

Fuel consumption 200 L/Hr

Type of cabins

6 (4 x Double, 2 x Convertible)