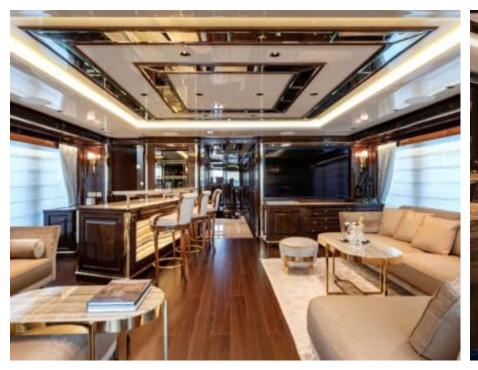

#### M/Y LADY LENA



























Air Conditioning

























toys

Wakeboard











# EXTERIOR DESIGN



































































### INTERIOR DESIGN



























## GALLERY LIFESTYLE















#### Specifications



Low rate per day

47 500 €



High rate per day

49 833 €



Summer low rate per week

285 000 €



Summer high rate per week

299 000 €



Winter low rate per week

285 000 €



Winter high rate per week

299 000 €



Builder

Sanlorenzo



Year built

2020



Length

52.00 m



**Guests Cruising** 

12



Cabins

5

Winter Cruising Area(s)

Croatia, East Mediterranean, West Mediterranean

Summer Cruising Area(s)

Croatia, East Mediterranean, West Mediterranean

Crew

Max speed 17 knots Cruising speed 15 knots

Fuel consumption 200 L/Hr

Type of cabins

6 (4 x Double, 2 x Convertible)