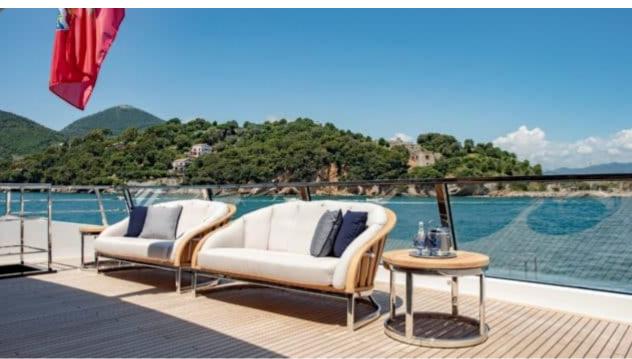

#### M/Y LADY LENA



























Air Conditioning

























toys

Wakeboard











# EXTERIOR DESIGN



































































### INTERIOR DESIGN



























## GALLERY LIFESTYLE















#### Specifications



Low rate per day

47 500 €



High rate per day

49 833 €



Summer low rate per week

285 000 €



Summer high rate per week

299 000 €



Winter low rate per week

285 000 €



Winter high rate per week

299 000 €



Builder

Sanlorenzo



Year built

2020



Length

52.00 m



**Guests Cruising** 

12



Cabins

5

Winter Cruising Area(s)

Croatia, East Mediterranean, West Mediterranean

Summer Cruising Area(s)

Croatia, East Mediterranean, West Mediterranean

Crew

Max speed 17 knots Cruising speed 15 knots

Fuel consumption 200 L/Hr

Type of cabins

6 (4 x Double, 2 x Convertible)