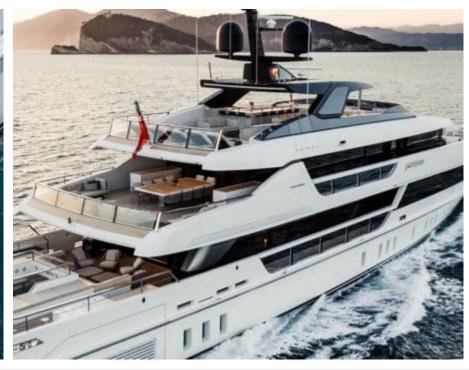

#### M/Y LADY LENA



























Air Conditioning

























toys

Wakeboard











# EXTERIOR DESIGN



































































### INTERIOR DESIGN



























## GALLERY LIFESTYLE















#### Specifications



Low rate per day

47 500 €



High rate per day

49 833 €



Summer low rate per week

285 000 €



Summer high rate per week

299 000 €



Winter low rate per week

285 000 €



Winter high rate per week

299 000 €



Builder

Sanlorenzo



Year built

2020



Length

52.00 m



**Guests Cruising** 

12



Cabins

5

Winter Cruising Area(s)

Croatia, East Mediterranean, West Mediterranean

Summer Cruising Area(s)

Croatia, East Mediterranean, West Mediterranean

Crew

Max speed 17 knots Cruising speed 15 knots

Fuel consumption 200 L/Hr

Type of cabins

6 (4 x Double, 2 x Convertible)