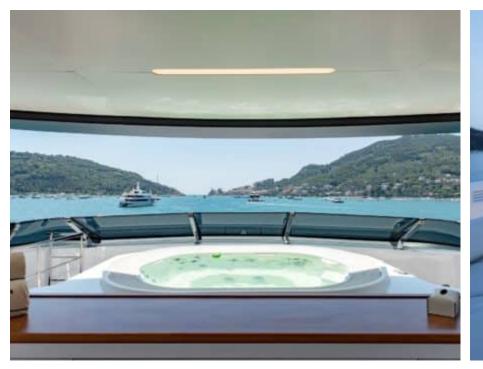

#### M/Y LADY LENA



























Air Conditioning

























toys

Wakeboard











# EXTERIOR DESIGN



































































### INTERIOR DESIGN



























## GALLERY LIFESTYLE















#### Specifications



Low rate per day

47 500 €



High rate per day

49 833 €



Summer low rate per week

285 000 €



Summer high rate per week

299 000 €



Winter low rate per week

285 000 €



Winter high rate per week

299 000 €



Builder

Sanlorenzo



Year built

2020



Length

52.00 m



**Guests Cruising** 

12



Cabins

5

Winter Cruising Area(s)

Croatia, East Mediterranean, West Mediterranean

Summer Cruising Area(s)

Croatia, East Mediterranean, West Mediterranean

Crew

Max speed 17 knots Cruising speed 15 knots

Fuel consumption 200 L/Hr

Type of cabins

6 (4 x Double, 2 x Convertible)