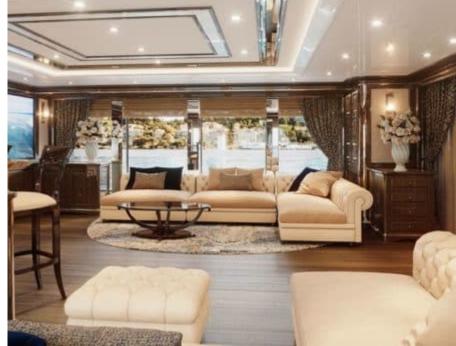

#### M/Y LADY LENA



























Air Conditioning

























toys

Wakeboard











# EXTERIOR DESIGN



































































### INTERIOR DESIGN



























## GALLERY LIFESTYLE















#### Specifications



Low rate per day

47 500 €



High rate per day

49 833 €



Summer low rate per week

285 000 €



Summer high rate per week

299 000 €



Winter low rate per week

285 000 €



Winter high rate per week

299 000 €



Builder

Sanlorenzo



Year built

2020



Length

52.00 m



**Guests Cruising** 

12



Cabins

5

Winter Cruising Area(s)

Croatia, East Mediterranean, West Mediterranean

Summer Cruising Area(s)

Croatia, East Mediterranean, West Mediterranean

Crew

Max speed 17 knots Cruising speed 15 knots

Fuel consumption 200 L/Hr

Type of cabins

6 (4 x Double, 2 x Convertible)