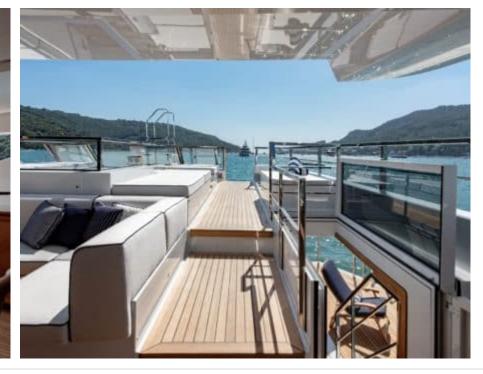

#### M/Y LADY LENA



























Air Conditioning

























toys

Wakeboard











# EXTERIOR DESIGN



































































### INTERIOR DESIGN



























## GALLERY LIFESTYLE















#### Specifications



Low rate per day

47 500 €



High rate per day

49 833 €



Summer low rate per week

285 000 €



Summer high rate per week

299 000 €



Winter low rate per week

285 000 €



Winter high rate per week

299 000 €



Builder

Sanlorenzo



Year built

2020



Length

52.00 m



**Guests Cruising** 

12



Cabins

5

Winter Cruising Area(s)

Croatia, East Mediterranean, West Mediterranean

Summer Cruising Area(s)

Croatia, East Mediterranean, West Mediterranean

Crew

Max speed 17 knots Cruising speed 15 knots

Fuel consumption 200 L/Hr

Type of cabins

6 (4 x Double, 2 x Convertible)