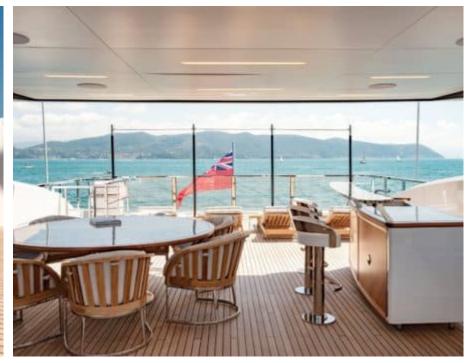

#### M/Y LADY LENA



























Air Conditioning

























toys

Wakeboard











# EXTERIOR DESIGN



































































### INTERIOR DESIGN



























## GALLERY LIFESTYLE















#### Specifications



Low rate per day

47 500 €



High rate per day

49 833 €



Summer low rate per week

285 000 €



Summer high rate per week

299 000 €



Winter low rate per week

285 000 €



Winter high rate per week

299 000 €



Builder

Sanlorenzo



Year built

2020



Length

52.00 m



**Guests Cruising** 

12



Cabins

5

Winter Cruising Area(s)

Croatia, East Mediterranean, West Mediterranean

Summer Cruising Area(s)

Croatia, East Mediterranean, West Mediterranean

Crew

Max speed 17 knots Cruising speed 15 knots

Fuel consumption 200 L/Hr

Type of cabins

6 (4 x Double, 2 x Convertible)