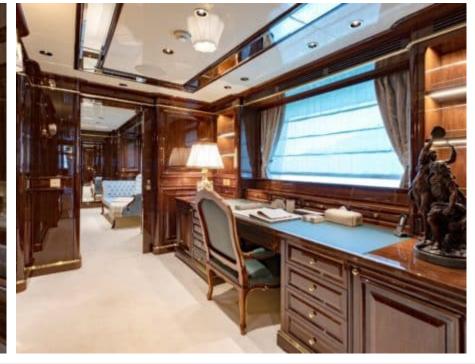

#### M/Y LADY LENA



























Air Conditioning

























toys

Wakeboard











# EXTERIOR DESIGN



































































### INTERIOR DESIGN



























## GALLERY LIFESTYLE















#### Specifications



Low rate per day

47 500 €



High rate per day

49 833 €



Summer low rate per week

285 000 €



Summer high rate per week

299 000 €



Winter low rate per week

285 000 €



Winter high rate per week

299 000 €



Builder

Sanlorenzo



Year built

2020



Length

52.00 m



**Guests Cruising** 

12



Cabins

5

Winter Cruising Area(s)

Croatia, East Mediterranean, West Mediterranean

Summer Cruising Area(s)

Croatia, East Mediterranean, West Mediterranean

Crew

Max speed 17 knots Cruising speed 15 knots

Fuel consumption 200 L/Hr

Type of cabins

6 (4 x Double, 2 x Convertible)