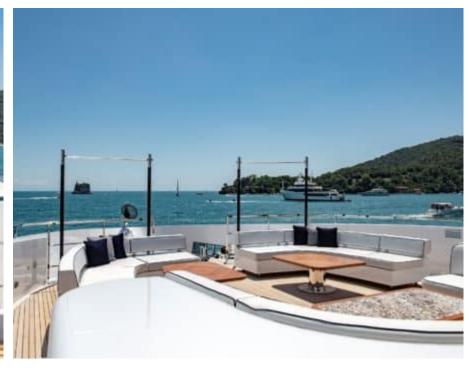

#### M/Y LADY LENA



























Air Conditioning

























toys

Wakeboard











# EXTERIOR DESIGN



































































### INTERIOR DESIGN



























## GALLERY LIFESTYLE















#### Specifications



Low rate per day

47 500 €



High rate per day

49 833 €



Summer low rate per week

285 000 €



Summer high rate per week

299 000 €



Winter low rate per week

285 000 €



Winter high rate per week

299 000 €



Builder

Sanlorenzo



Year built

2020



Length

52.00 m



**Guests Cruising** 

12



Cabins

5

Winter Cruising Area(s)

Croatia, East Mediterranean, West Mediterranean

Summer Cruising Area(s)

Croatia, East Mediterranean, West Mediterranean

Crew

Max speed 17 knots Cruising speed 15 knots

Fuel consumption 200 L/Hr

Type of cabins

6 (4 x Double, 2 x Convertible)