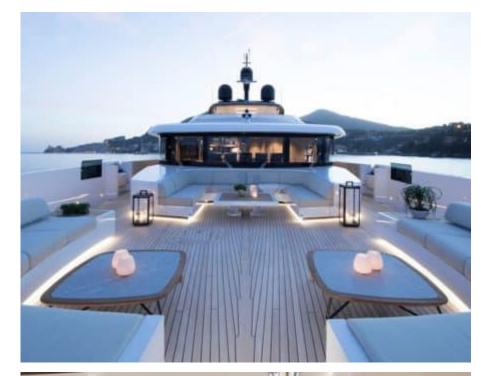

#### M/Y LADY LENA



























Air Conditioning

























toys

Wakeboard











# EXTERIOR DESIGN



































































### INTERIOR DESIGN



























## GALLERY LIFESTYLE















#### Specifications



Low rate per day

47 500 €



High rate per day

49 833 €



Summer low rate per week

285 000 €



Summer high rate per week

299 000 €



Winter low rate per week

285 000 €



Winter high rate per week

299 000 €



Builder

Sanlorenzo



Year built

2020



Length

52.00 m



**Guests Cruising** 

12



Cabins

5

Winter Cruising Area(s)

Croatia, East Mediterranean, West Mediterranean

Summer Cruising Area(s)

Croatia, East Mediterranean, West Mediterranean

Crew

Max speed 17 knots Cruising speed 15 knots

Fuel consumption 200 L/Hr

Type of cabins

6 (4 x Double, 2 x Convertible)