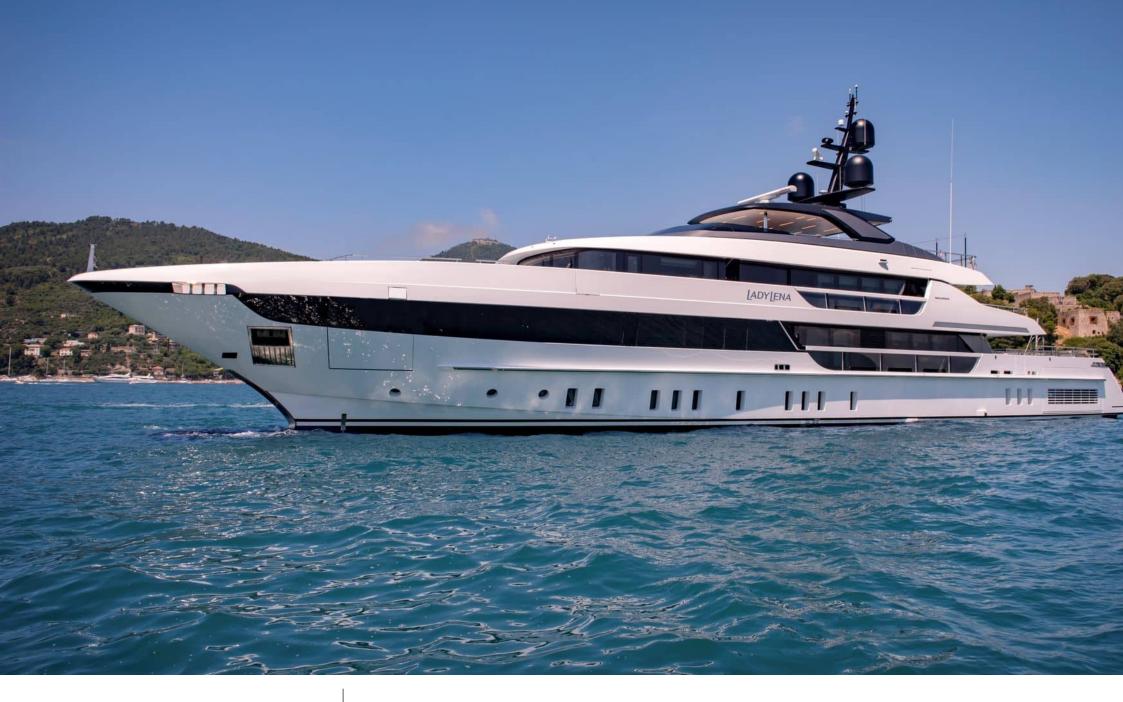

#### M/Y LADY LENA

Air Conditioning

toys

Wakeboard

# EXTERIOR DESIGN

2020

Length

52.00 m

**Guests Cruising** 

12

Cabins

5

Winter Cruising Area(s)