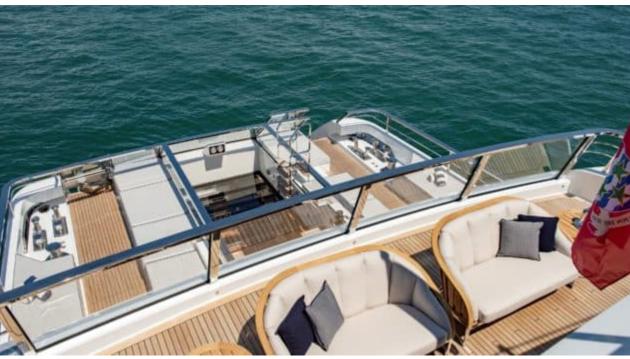

#### M/Y LADY LENA



























Air Conditioning

























toys

Wakeboard











# EXTERIOR DESIGN



































































### INTERIOR DESIGN



























## GALLERY LIFESTYLE















#### Specifications



Low rate per day

47 500 €



High rate per day

49 833 €



Summer low rate per week

285 000 €



Summer high rate per week

299 000 €



Winter low rate per week

285 000 €



Winter high rate per week

299 000 €



Builder

Sanlorenzo



Year built

2020



Length

52.00 m



**Guests Cruising** 

12



Cabins

5

Winter Cruising Area(s)

Croatia, East Mediterranean, West Mediterranean

Summer Cruising Area(s)

Croatia, East Mediterranean, West Mediterranean

Crew

Max speed 17 knots Cruising speed 15 knots

Fuel consumption 200 L/Hr

Type of cabins

6 (4 x Double, 2 x Convertible)