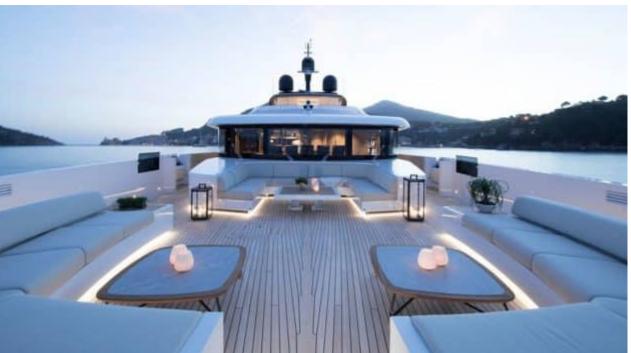

#### M/Y LADY LENA



























Air Conditioning

























toys

Wakeboard











# EXTERIOR DESIGN



































































### INTERIOR DESIGN



























## GALLERY LIFESTYLE















#### Specifications



Low rate per day

47 500 €



High rate per day

49 833 €



Summer low rate per week

285 000 €



Summer high rate per week

299 000 €



Winter low rate per week

285 000 €



Winter high rate per week

299 000 €



Builder

Sanlorenzo



Year built

2020



Length

52.00 m



**Guests Cruising** 

12



Cabins

5

Winter Cruising Area(s)

Croatia, East Mediterranean, West Mediterranean

Summer Cruising Area(s)

Croatia, East Mediterranean, West Mediterranean

Crew

Max speed 17 knots Cruising speed 15 knots

Fuel consumption 200 L/Hr

Type of cabins

6 (4 x Double, 2 x Convertible)