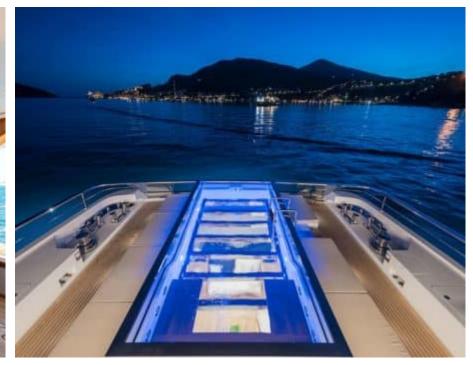

#### M/Y LADY LENA



























Air Conditioning

























toys

Wakeboard











# EXTERIOR DESIGN



































































### INTERIOR DESIGN



























## GALLERY LIFESTYLE















#### Specifications



Low rate per day

47 500 €



High rate per day

49 833 €



Summer low rate per week

285 000 €



Summer high rate per week

299 000 €



Winter low rate per week

285 000 €



Winter high rate per week

299 000 €



Builder

Sanlorenzo



Year built

2020



Length

52.00 m



**Guests Cruising** 

12



Cabins

5

Winter Cruising Area(s)

Croatia, East Mediterranean, West Mediterranean

Summer Cruising Area(s)

Croatia, East Mediterranean, West Mediterranean

Crew

Max speed 17 knots Cruising speed 15 knots

Fuel consumption 200 L/Hr

Type of cabins

6 (4 x Double, 2 x Convertible)