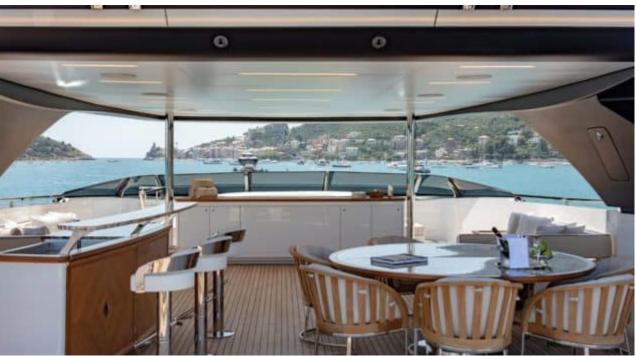

#### M/Y LADY LENA



























Air Conditioning

























toys

Wakeboard











# EXTERIOR DESIGN



































































### INTERIOR DESIGN



























## GALLERY LIFESTYLE















#### Specifications



Low rate per day

47 500 €



High rate per day

49 833 €



Summer low rate per week

285 000 €



Summer high rate per week

299 000 €



Winter low rate per week

285 000 €



Winter high rate per week

299 000 €



Builder

Sanlorenzo



Year built

2020



Length

52.00 m



**Guests Cruising** 

12



Cabins

5

Winter Cruising Area(s)

Croatia, East Mediterranean, West Mediterranean

Summer Cruising Area(s)

Croatia, East Mediterranean, West Mediterranean

Crew

Max speed 17 knots Cruising speed 15 knots

Fuel consumption 200 L/Hr

Type of cabins

6 (4 x Double, 2 x Convertible)