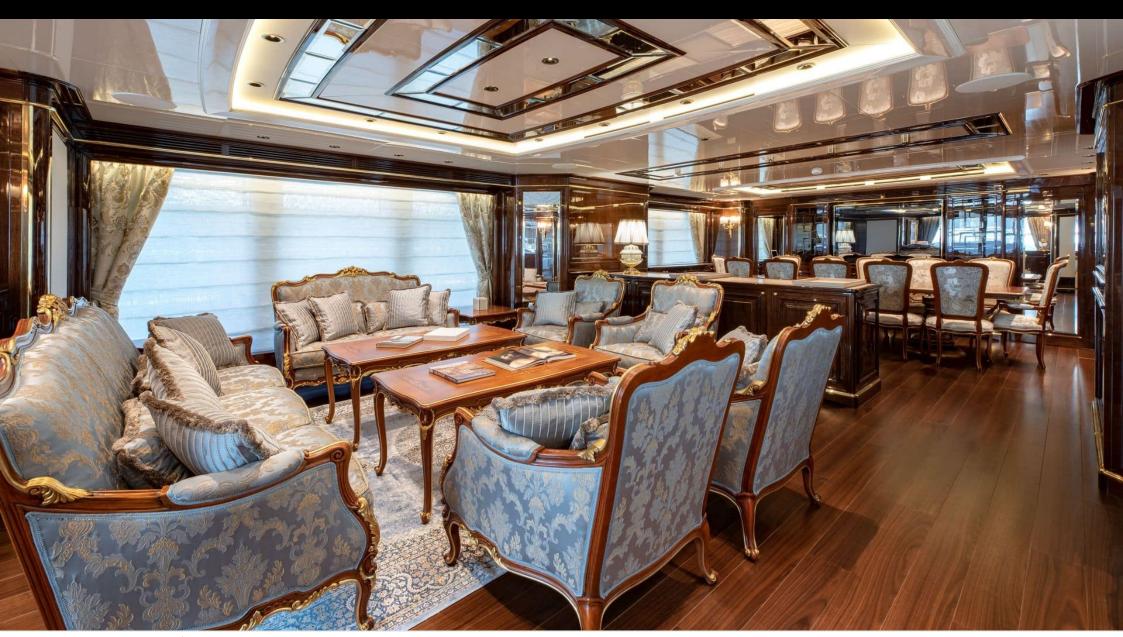

#### M/Y LADY LENA



























Air Conditioning

























toys

Wakeboard











# EXTERIOR DESIGN



































































### INTERIOR DESIGN



























## GALLERY LIFESTYLE















#### Specifications



Low rate per day

47 500 €



High rate per day

49 833 €



Summer low rate per week

285 000 €



Summer high rate per week

299 000 €



Winter low rate per week

285 000 €



Winter high rate per week

299 000 €



Builder

Sanlorenzo



Year built

2020



Length

52.00 m



**Guests Cruising** 

12



Cabins

5

Winter Cruising Area(s)

Croatia, East Mediterranean, West Mediterranean

Summer Cruising Area(s)

Croatia, East Mediterranean, West Mediterranean

Crew

Max speed 17 knots Cruising speed 15 knots

Fuel consumption 200 L/Hr

Type of cabins

6 (4 x Double, 2 x Convertible)