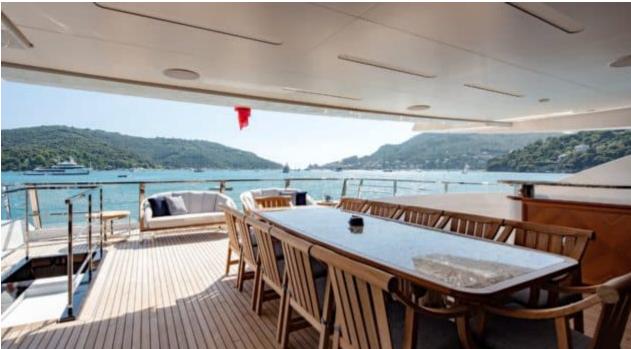

#### M/Y LADY LENA



























Air Conditioning

























toys

Wakeboard











# EXTERIOR DESIGN



































































### INTERIOR DESIGN



























## GALLERY LIFESTYLE















#### Specifications



Low rate per day

47 500 €



High rate per day

49 833 €



Summer low rate per week

285 000 €



Summer high rate per week

299 000 €



Winter low rate per week

285 000 €



Winter high rate per week

299 000 €



Builder

Sanlorenzo



Year built

2020



Length

52.00 m



**Guests Cruising** 

12



Cabins

5

Winter Cruising Area(s)

Croatia, East Mediterranean, West Mediterranean

Summer Cruising Area(s)

Croatia, East Mediterranean, West Mediterranean

Crew

Max speed 17 knots Cruising speed 15 knots

Fuel consumption 200 L/Hr

Type of cabins

6 (4 x Double, 2 x Convertible)