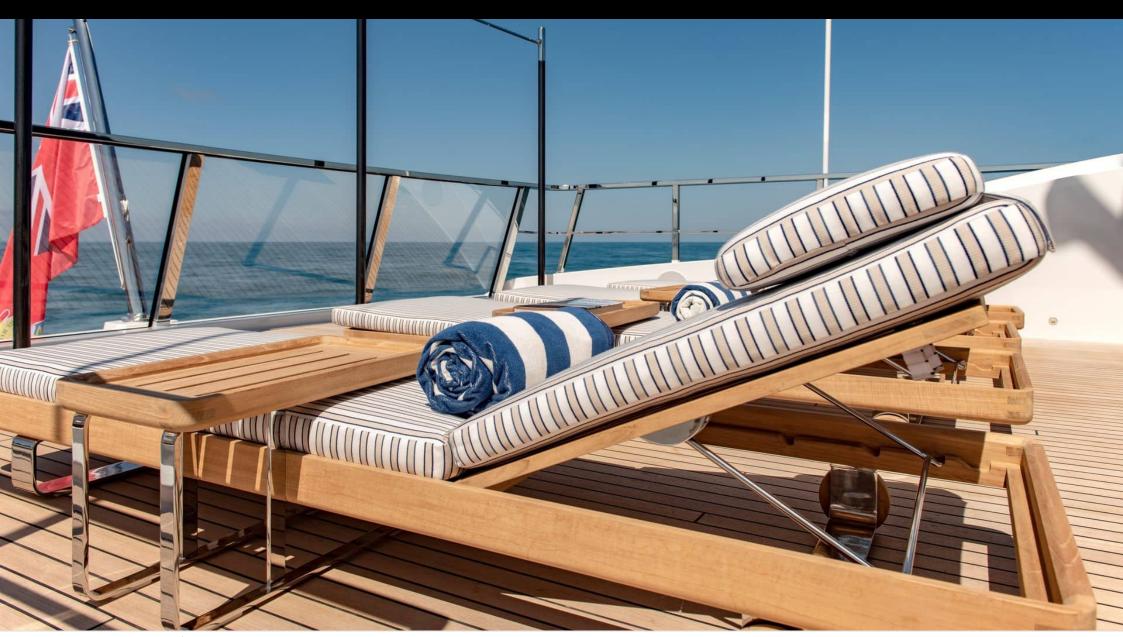

#### M/Y LADY LENA



























Air Conditioning

























toys

Wakeboard











# EXTERIOR DESIGN



































































### INTERIOR DESIGN



























## GALLERY LIFESTYLE















#### Specifications



Low rate per day

47 500 €



High rate per day

49 833 €



Summer low rate per week

285 000 €



Summer high rate per week

299 000 €



Winter low rate per week

285 000 €



Winter high rate per week

299 000 €



Builder

Sanlorenzo



Year built

2020



Length

52.00 m



**Guests Cruising** 

12



Cabins

5

Winter Cruising Area(s)

Croatia, East Mediterranean, West Mediterranean

Summer Cruising Area(s)

Croatia, East Mediterranean, West Mediterranean

Crew

Max speed 17 knots Cruising speed 15 knots

Fuel consumption 200 L/Hr

Type of cabins

6 (4 x Double, 2 x Convertible)