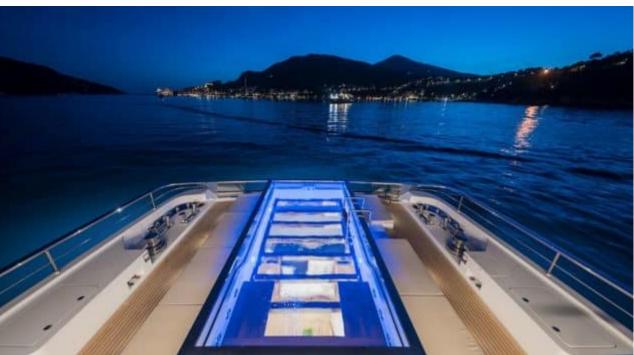

#### M/Y LADY LENA



























Air Conditioning

























toys

Wakeboard











# EXTERIOR DESIGN



































































### INTERIOR DESIGN



























## GALLERY LIFESTYLE















#### Specifications



Low rate per day

47 500 €



High rate per day

49 833 €



Summer low rate per week

285 000 €



Summer high rate per week

299 000 €



Winter low rate per week

285 000 €



Winter high rate per week

299 000 €



Builder

Sanlorenzo



Year built

2020



Length

52.00 m



**Guests Cruising** 

12



Cabins

5

Winter Cruising Area(s)

Croatia, East Mediterranean, West Mediterranean

Summer Cruising Area(s)

Croatia, East Mediterranean, West Mediterranean

Crew

Max speed 17 knots Cruising speed 15 knots

Fuel consumption 200 L/Hr

Type of cabins

6 (4 x Double, 2 x Convertible)