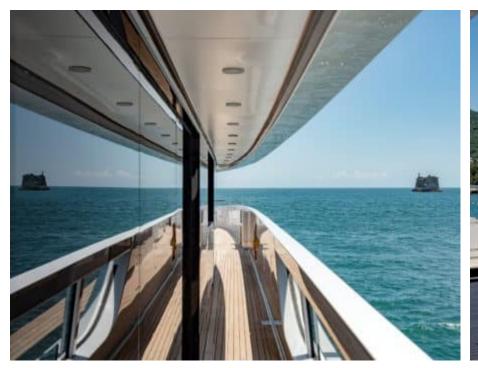

#### M/Y LADY LENA



























Air Conditioning

























toys

Wakeboard











# EXTERIOR DESIGN



































































### INTERIOR DESIGN



























## GALLERY LIFESTYLE















#### Specifications



Low rate per day

47 500 €



High rate per day

49 833 €



Summer low rate per week

285 000 €



Summer high rate per week

299 000 €



Winter low rate per week

285 000 €



Winter high rate per week

299 000 €



Builder

Sanlorenzo



Year built

2020



Length

52.00 m



**Guests Cruising** 

12



Cabins

5

Winter Cruising Area(s)

Croatia, East Mediterranean, West Mediterranean

Summer Cruising Area(s)

Croatia, East Mediterranean, West Mediterranean

Crew

Max speed 17 knots Cruising speed 15 knots

Fuel consumption 200 L/Hr

Type of cabins

6 (4 x Double, 2 x Convertible)