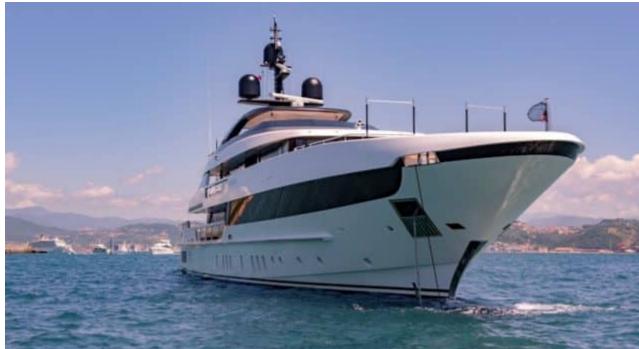

#### M/Y LADY LENA

Air Conditioning

toys

Wakeboard

# EXTERIOR DESIGN

#### Specifications

Low rate per day

47 500 €

High rate per day

49 833 €

Summer low rate per week

285 000 €

Summer high rate per week

2020

Length

52.00 m

**Guests Cruising** 

12

Cabins

5

Winter Cruising Area(s)