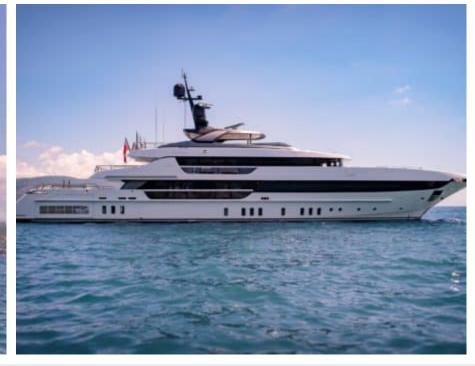

#### M/Y LADY LENA

Air Conditioning

toys

Wakeboard

# EXTERIOR DESIGN

#### Specifications

Low rate per day

47 500 €

High rate per day

49 833 €

Summer low rate per week

285 000 €

Summer high rate per week

2020

Length

52.00 m

**Guests Cruising** 

12

Cabins

5

Winter Cruising Area(s)