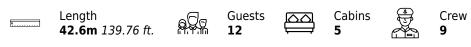

# Specifications

| E Low rate per day<br>26 666 €                                                                                   |                                    |                      | €           | High rate per day<br>26 666 €                                                                                    |                              |          |  |
|------------------------------------------------------------------------------------------------------------------|------------------------------------|----------------------|-------------|------------------------------------------------------------------------------------------------------------------|------------------------------|----------|--|
| Summer low rate per week<br>160 000 €                                                                            |                                    |                      | €           | Summer high rate per week<br>160 000 €                                                                           |                              |          |  |
| € Winter low ra                                                                                                  | Winter low rate per week 160 000 € |                      | €           | Winter high rate per<br>160 000 €                                                                                | er high rate per week<br>00€ |          |  |
| Builder<br>CRN ANCONA                                                                                            | l c                                | Year built           | :           |                                                                                                                  |                              |          |  |
| Length<br>42.6 m                                                                                                 |                                    |                      |             | Guests Cruising                                                                                                  | Cabir                        | 15       |  |
| Winter Cruising Area(s)<br>Corsica - Sardinia, East Mediterranean, French Riviera, Greece,<br>West Mediterranean |                                    |                      |             | Summer Cruising Area(s)<br>Corsica - Sardinia, East Mediterranean, French Riviera, Greece,<br>West Mediterranean |                              |          |  |
| Crew<br>9                                                                                                        | Max speed<br>15 knots              | Cruising<br>12 knots | speed       | Fuel consump<br>300 L/Hr                                                                                         | tion                         |          |  |
| Type of cabins<br>5 (4 x Double, 1 x Twin)                                                                       |                                    |                      |             |                                                                                                                  |                              |          |  |
|                                                                                                                  |                                    | Interior design      | Exterior de | sign Gallery lifestyle                                                                                           | Specifications               | Features |  |