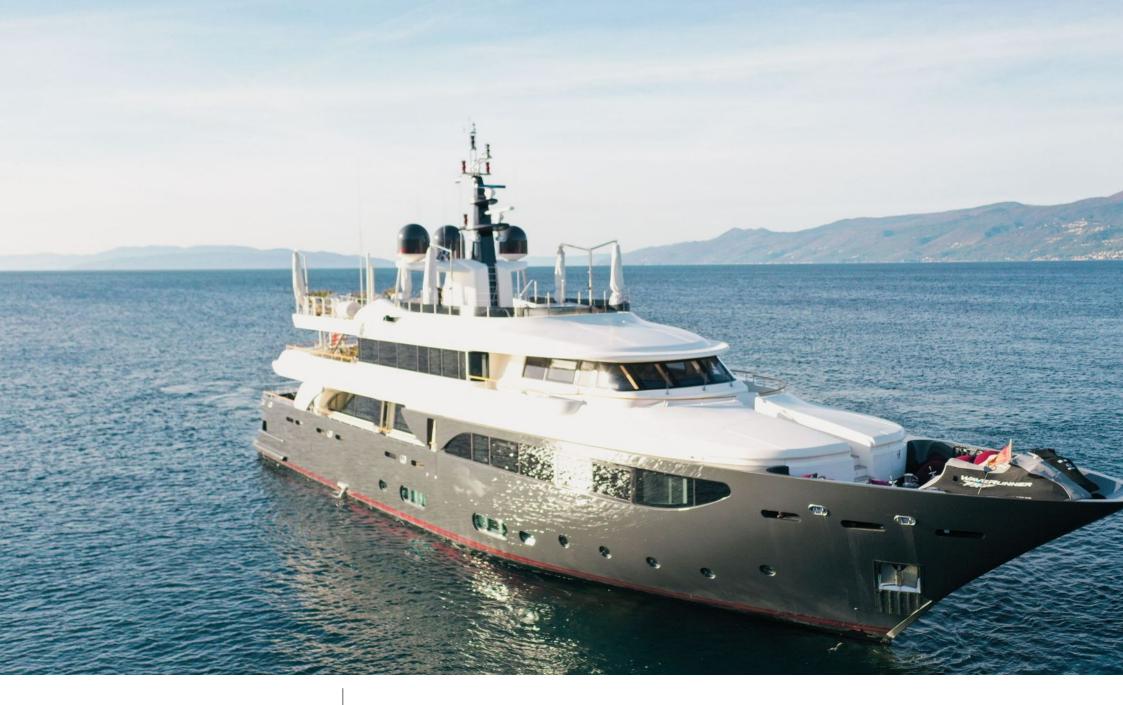

#### M/Y LADY TRUDY

| <del>آي</del><br>Fridge            | ©©<br>©.:<br>Kitchen        | Microwave        | آ <u>ا</u> اً]<br>Shower | Sunbeds                  |
|------------------------------------|-----------------------------|------------------|--------------------------|--------------------------|
| می<br>کی<br>می<br>Air Conditioning | Tv<br>Mpple TV              | Banana           | ල්ල්<br>Bicycles         | Electric Bicycles<br>x 2 |
| ہوتے<br>Fishing Gear               | کے<br>Jetski x 2            | چې<br>Seabob x 3 | Snorkeling Gear          | Sound System             |
| Stabilisers at anchor              | Stabilisers<br>underway     | Television       | Tender                   | Towable water<br>toys    |
| wakeboard x 2                      | Water Slide for<br>children | Waterski         | Wifi                     | Water slide              |