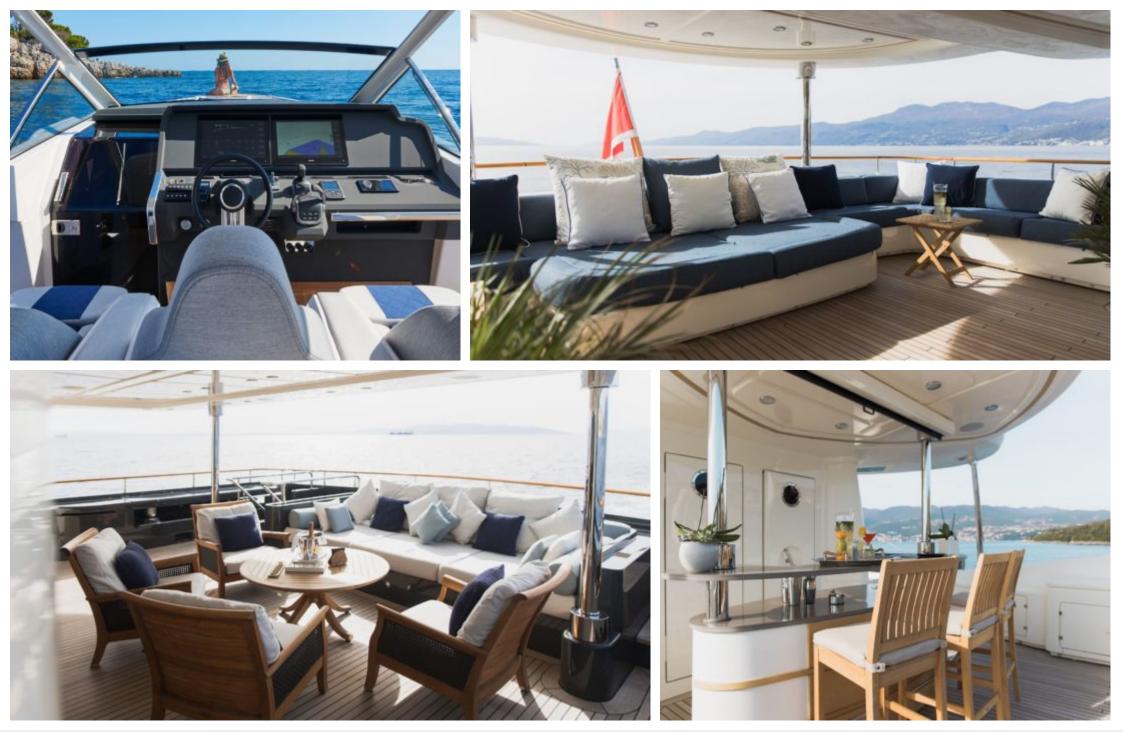

| آ <u>ا</u> اً]<br>Shower | Sunbeds                  |
|------------------------------------|-----------------------------|------------------|--------------------------|--------------------------|
| می<br>کی<br>می<br>Air Conditioning | Tv<br>Mpple TV              | Banana           | ල්ල්<br>Bicycles         | Electric Bicycles<br>x 2 |
| ہوتے<br>Fishing Gear               | کے<br>Jetski x 2            | چې<br>Seabob x 3 | Snorkeling Gear          | Sound System             |
| Stabilisers at anchor              | Stabilisers<br>underway     | Television       | Tender                   | Towable water<br>toys    |
| wakeboard x 2                      | Water Slide for<br>children | Waterski         | Wifi                     | Water slide              |





# EXTERIOR DESIGN





















# INTERIOR DESIGN

























#### GALLERY LIFESTYLE









# Specifications

| E Low rate per day<br>26 666 €                                                                                   |                                    |                      | €           | High rate per day<br>26 666 €                                                                                    |                              |          |  |
|------------------------------------------------------------------------------------------------------------------|------------------------------------|----------------------|-------------|------------------------------------------------------------------------------------------------------------------|------------------------------|--------