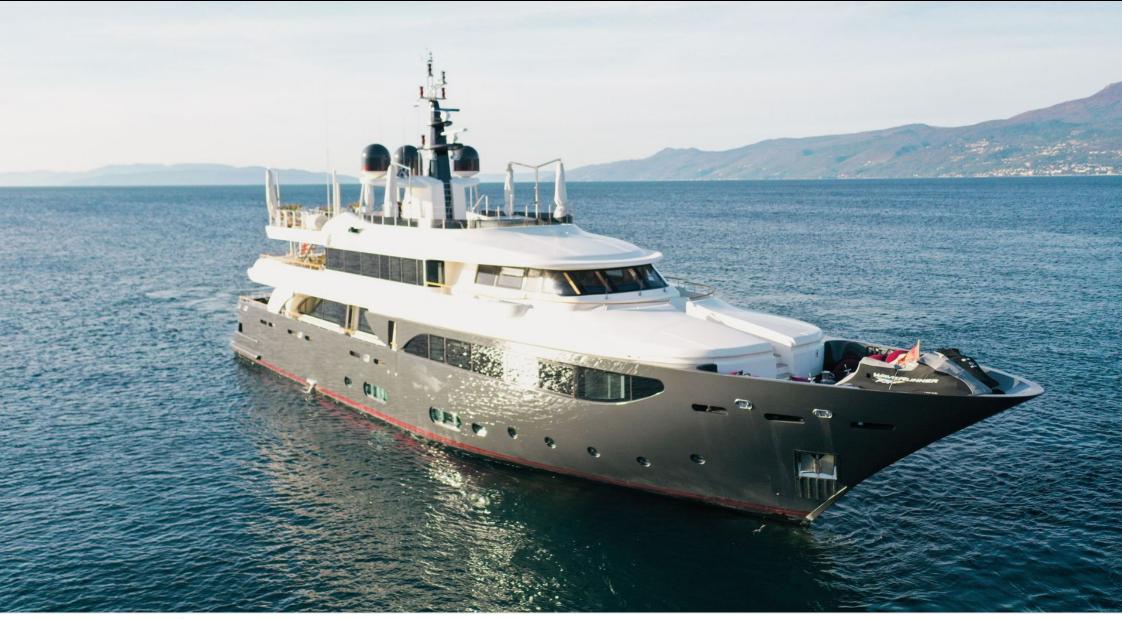

ve        | آ <u>ا</u> اً]<br>Shower | Sunbeds                  |
|------------------------------------|-----------------------------|------------------|--------------------------|--------------------------|
| می<br>کی<br>می<br>Air Conditioning | Tv<br>Mpple TV              | Banana           | ල්ල්<br>Bicycles         | Electric Bicycles<br>x 2 |
| ہوتے<br>Fishing Gear               | کے<br>Jetski x 2            | چې<br>Seabob x 3 | Snorkeling Gear          | Sound System             |
| Stabilisers at anchor              | Stabilisers<br>underway     | Television       | Tender                   | Towable water<br>toys    |
| wakeboard x 2                      | Water Slide for<br>children | Waterski         | Wifi                     | Water slide              |





# EXTERIOR DESIGN





















# INTERIOR DESIGN

























#### GALLERY LIFESTYLE









# Specifications

| E Low rate per day<br>26 666 €                                                                                   |                                    |                      | €           | High rate per day<br>26 666 €                                                                                    |                              |          |  |
|------------------------------------------------------------------------------------------------------------------|------------------------------------|----------------------|-------------|------------------------------------------------------------------------------------------------------------------|------------------------------|