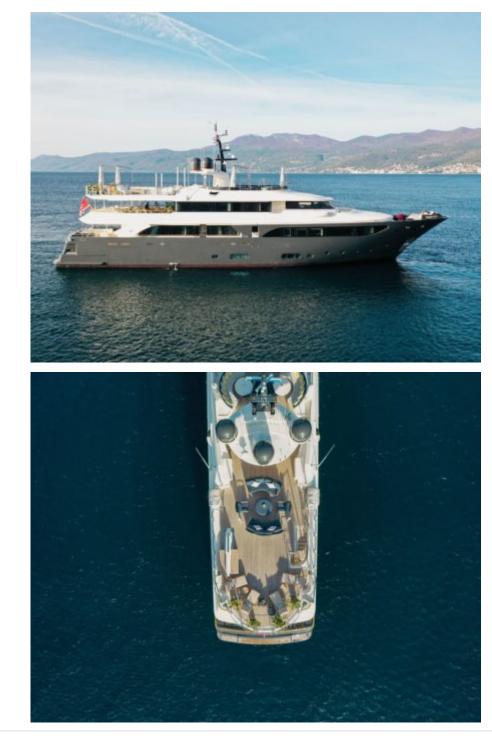

itchen        | Microwave        | آ <u>ا</u> اً]<br>Shower | Sunbeds                  |
|------------------------------------|-----------------------------|------------------|--------------------------|--------------------------|
| می<br>کی<br>می<br>Air Conditioning | Tv<br>Mpple TV              | Banana           | ල්ල්<br>Bicycles         | Electric Bicycles<br>x 2 |
| ہوتے<br>Fishing Gear               | کے<br>Jetski x 2            | چې<br>Seabob x 3 | Snorkeling Gear          | Sound System             |
| Stabilisers at anchor              | Stabilisers<br>underway     | Television       | Tender                   | Towable water<br>toys    |
| wakeboard x 2                      | Water Slide for<br>children | Waterski         | Wifi                     | Water slide              |





# EXTERIOR DESIGN





















# INTERIOR DESIGN

























#### GALLERY LIFESTYLE









# Specifications

| E Low rate per day<br>26 666 €                                                                                   |                                    |                      | €           | High rate per day<br>26 666 €                                                                                    |                              |          |  |
|------------------------------------------------------------------------------------------------------------------|------------------------------------|----------------------|-------------|------------------------------------------------------------------------------------------------------------------|--------