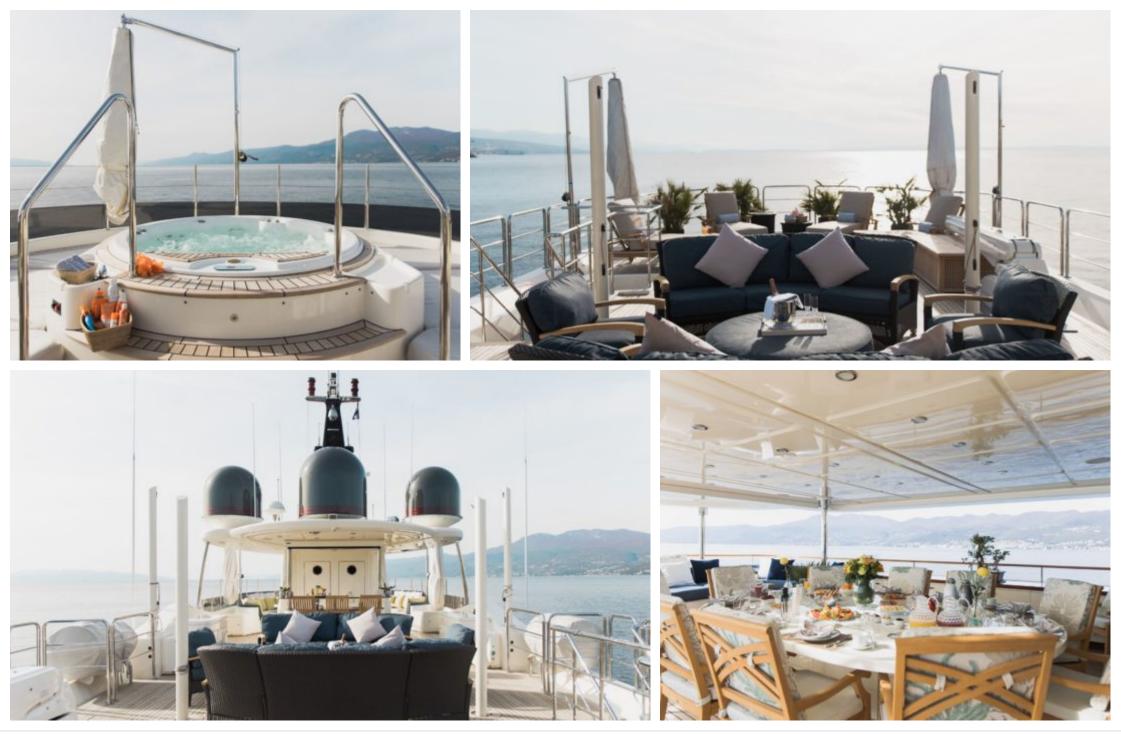

آ <u>ا</u> اً]<br>Shower | Sunbeds                  |
|------------------------------------|-----------------------------|------------------|--------------------------|--------------------------|
| می<br>کی<br>می<br>Air Conditioning | Tv<br>Mpple TV              | Banana           | ල්ල්<br>Bicycles         | Electric Bicycles<br>x 2 |
| ہوتے<br>Fishing Gear               | کے<br>Jetski x 2            | چې<br>Seabob x 3 | Snorkeling Gear          | Sound System             |
| Stabilisers at anchor              | Stabilisers<br>underway     | Television       | Tender                   | Towable water<br>toys    |
| wakeboard x 2                      | Water Slide for<br>children | Waterski         | Wifi                     | Water slide              |





# EXTERIOR DESIGN





















# INTERIOR DESIGN

























#### GALLERY LIFESTYLE









# Specifications

| E Low rate per day<br>26 666 €                                                                                   |                                    |                      | €           | High rate per day<br>26 666 €                                                                                    |                              |          |  |
|------------------------------------------------------------------------------------------------------------------|------------------------------------|----------------------|-------------|------------------------------------------------------------------------------------------------------------------|------------------------------|----------|-