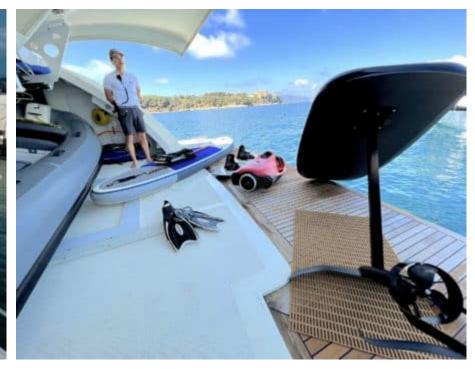

#### M/Y LEOPARD

31,% >>,\*\*\* 1,000 F

Snorkeling Gear Stabilisers at

Television

toys

Wakeboard