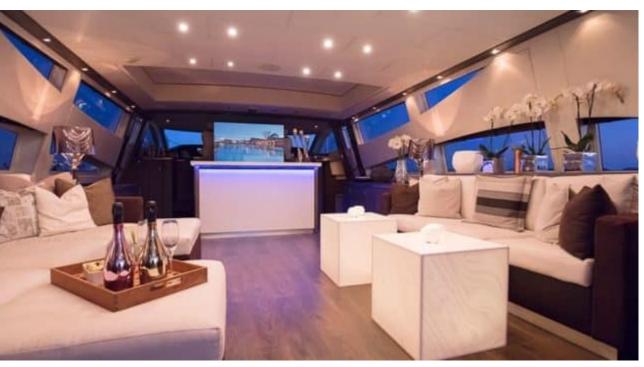

Cabins 5



Crew **5** 



#### M/Y LEOPARD

















31,% >>,\*\*\* 1,000 F













Snorkeling Gear Stabilisers at



Television



toys



Wakeboard











### **EXTERIOR DESIGN**



























































## INTERIOR DESIGN











































# GALLERY LIFESTYLE





Specifications

Features

























#### **Specifications**



Low rate per day

12 500 €



High rate per day

13 167 €



Summer low rate per week

75 000 €



Summer high rate per week

79 000 €



Winter low rate per week

75 000 €



Winter high rate per week

75 000 €



Builder

Léopard (Arno)



Year built

2008



Year refit

2018



Length

34.11 m



**Guests Cruising** 

12



Cabins

5

Winter Cruising Area(s)

Corsica - Sardinia, French Riviera, Italy & Sicily, West Mediterranean

Summer Cruising Area(s)

Corsica - Sardinia, French Riviera, Italy & Sicily, West Mediterranean

Crew

Max speed

Cruising speed

Fuel consumption 1000 L/Hr

43 knots

30 knots

Type of cabins 5 (1 x Twin, 4 x Double)