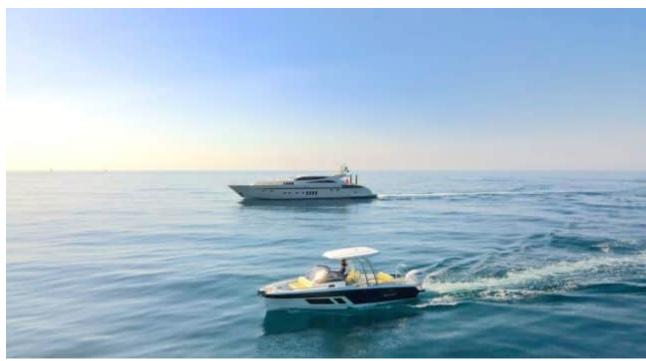

Cabins 5



Crew **5** 



#### M/Y LEOPARD

















31,% >>,\*\*\* 1,000 F













Snorkeling Gear Stabilisers at



Television



toys



Wakeboard











### **EXTERIOR DESIGN**



























































## INTERIOR DESIGN











































# GALLERY LIFESTYLE





Specifications

Features

























#### **Specifications**



Low rate per day

12 500 €



High rate per day

13 167 €



Summer low rate per week

75 000 €



Summer high rate per week

79 000 €



Winter low rate per week

75 000 €



Winter high rate per week

75 000 €



Builder

Léopard (Arno)



Year built

2008



Year refit

2018



Length

34.11 m



**Guests Cruising** 

12



Cabins

5

Winter Cruising Area(s)

Corsica - Sardinia, French Riviera, Italy & Sicily, West Mediterranean

Summer Cruising Area(s)

Corsica - Sardinia, French Riviera, Italy & Sicily, West Mediterranean

Crew

Max speed

Cruising speed

Fuel consumption 10