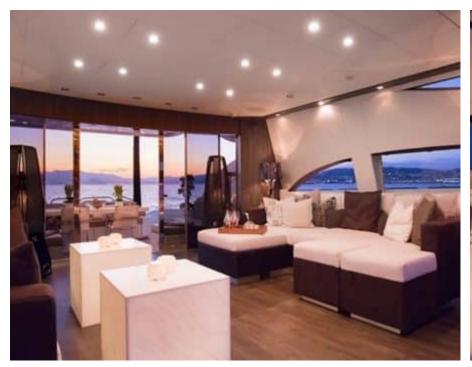

Cabins 5



Crew **5** 



#### M/Y LEOPARD

















31,% >>,\*\*\* 1,000 F













Snorkeling Gear Stabilisers at



Television



toys



Wakeboard











### **EXTERIOR DESIGN**



























































## INTERIOR DESIGN











































# GALLERY LIFESTYLE





Specifications

Features

























#### **Specifications**



Low rate per day

12 500 €



High rate per day

13 167 €



Summer low rate per week

75 000 €



Summer high rate per week

79 000 €



Winter low rate per week

75 000 €



Winter high rate per week

75 000 €



Builder

Léopard (Arno)



Year built

2008



Year refit

2018



Length

34.11 m



**Guests Cruising** 

12



Cabins

5

Winter Cruising Area(s)

Corsica - Sardinia, French Riviera, Italy & Sicily, West Mediterranean

Summer Cruising Area(s)

Corsica - Sardinia, French Riviera, Italy & Sicily, West Mediterranean

Crew

Max speed

Cruising speed

Fuel consumption 1000 L/Hr

43 knots

30 knots

Type of cabins 5 (1 x Twin, 4 x Double)