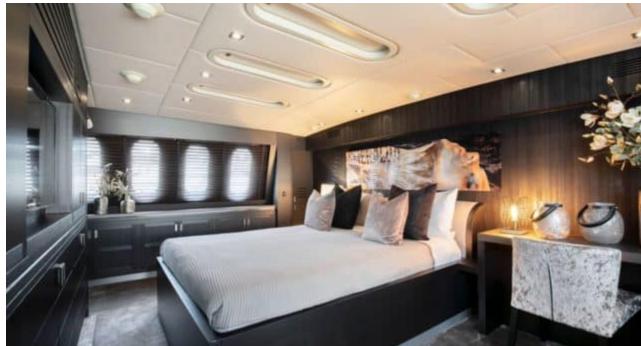

Cabins 5



Crew **5** 



#### M/Y LEOPARD

















31,% >>,\*\*\* 1,000 F













Snorkeling Gear Stabilisers at



Television



toys



Wakeboard











### **EXTERIOR DESIGN**



























































## INTERIOR DESIGN











































# GALLERY LIFESTYLE





Specifications

Features

























#### **Specifications**



Low rate per day

12 500 €



High rate per day

13 167 €



Summer low rate per week

75 000 €



Summer high rate per week

79 000 €



Winter low rate per week

75 000 €



Winter high rate per week

75 000 €



Builder

Léopard (Arno)



Year built

2008



Year refit

2018



Length

34.11 m



**Guests Cruising** 

12



Cabins

5

Winter Cruising Area(s)

Corsica - Sardinia, French Riviera, Italy & Sicily, West Mediterranean

Summer Cruising Area(s)

Corsica - Sardinia, French Riviera, Italy & Sicily, West Mediterranean

Crew

Max speed

Cruising speed

Fuel consumption 1000 L/Hr

43 knots

30 knots

Type of cabins 5 (1 x Twin, 4 x Double)