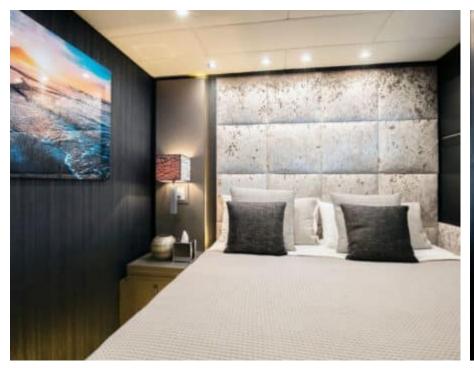

Cabins 5



Crew **5** 



#### M/Y LEOPARD

















31,% >>,\*\*\* 1,000 F













Snorkeling Gear Stabilisers at



Television



toys



Wakeboard











### **EXTERIOR DESIGN**



























































## INTERIOR DESIGN











































# GALLERY LIFESTYLE





Specifications

Features

























#### **Specifications**



Low rate per day

12 500 €



High rate per day

13 167 €



Summer low rate per week

75 000 €



Summer high rate per week

79 000 €



Winter low rate per week

75 000 €



Winter high rate per week

75 000 €



Builder

Léopard (Arno)



Year built

2008



Year refit

2018



Length

34.11 m



**Guests Cruising** 

12



Cabins

5

Winter Cruising Area(s)

Corsica - Sardinia, French Riviera, Italy & Sicily, West Mediterranean

Summer Cruising Area(s)

Corsica - Sardinia, French Riviera, Italy & Sicily, West Mediterranean

Crew

Max speed

Cruising speed

Fuel consumption 1000 L/Hr

43 knots

30 knots

Type of cabins 5 (1 x Twin, 4 x Double)