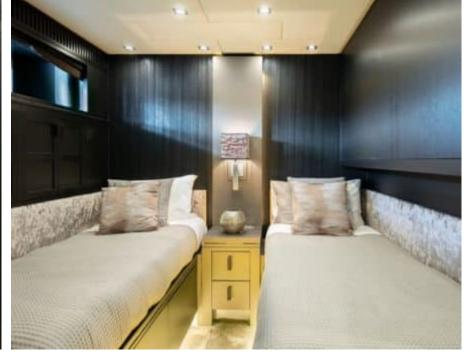

Cabins 5



Crew **5** 



#### M/Y LEOPARD

















31,% >>,\*\*\* 1,000 F













Snorkeling Gear Stabilisers at



Television



toys



Wakeboard











### **EXTERIOR DESIGN**



























































## INTERIOR DESIGN











































# GALLERY LIFESTYLE





Specifications

Features

























#### **Specifications**



Low rate per day

12 500 €



High rate per day

13 167 €



Summer low rate per week

75 000 €



Summer high rate per week

79 000 €



Winter low rate per week

75 000 €



Winter high rate per week

75 000 €



Builder

Léopard (Arno)



Year built

2008



Year refit

2018



Length

34.11 m



**Guests Cruising** 

12



Cabins

5

Winter Cruising Area(s)

Corsica - Sardinia, French Riviera, Italy & Sicily, West Mediterranean

Summer Cruising Area(s)

Corsica - Sardinia, French Riviera, Italy & Sicily, West Mediterranean

Crew

Max speed

Cruising speed

Fuel consumption 1000 L/Hr

43 knots

30 knots

Type of cabins 5 (1 x Twin, 4 x Double)