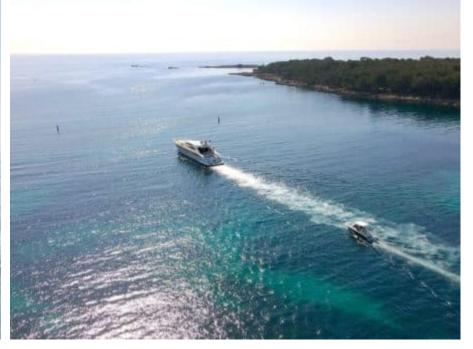

Cabins 5



Crew **5** 



#### M/Y LEOPARD

















31,% >>,\*\*\* 1,000 F













Snorkeling Gear Stabilisers at



Television



toys



Wakeboard











### **EXTERIOR DESIGN**



























































## INTERIOR DESIGN











































# GALLERY LIFESTYLE





Specifications

Features

























#### **Specifications**



Low rate per day

12 500 €



High rate per day

13 167 €



Summer low rate per week

75 000 €



Summer high rate per week

79 000 €



Winter low rate per week

75 000 €



Winter high rate per week

75 000 €



Builder

Léopard (Arno)



Year built

2008



Year refit

2018



Length

34.11 m



**Guests Cruising** 

12



Cabins

5

Winter Cruising Area(s)

Corsica - Sardinia, French Riviera, Italy & Sicily, West Mediterranean

Summer Cruising Area(s)

Corsica - Sardinia, French Riviera, Italy & Sicily, West Mediterranean

Crew

Max speed

Cruising speed

Fuel consumption 1000