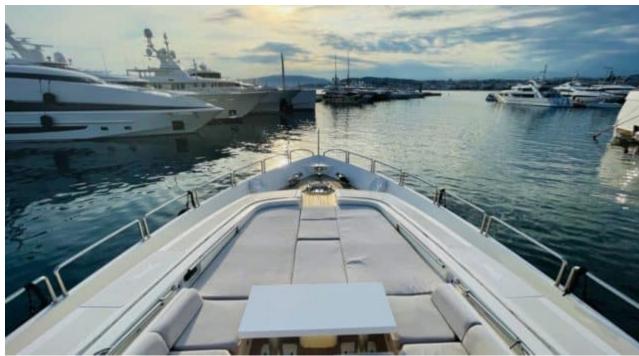

Cabins 5



Crew **5** 



#### M/Y LEOPARD

















31,% >>,\*\*\* 1,000 F













Snorkeling Gear Stabilisers at



Television



toys



Wakeboard











### **EXTERIOR DESIGN**



























































## INTERIOR DESIGN











































# GALLERY LIFESTYLE





Specifications

Features

























#### **Specifications**



Low rate per day

12 500 €



High rate per day

13 167 €



Summer low rate per week

75 000 €



Summer high rate per week

79 000 €



Winter low rate per week

75 000 €



Winter high rate per week

75 000 €



Builder

Léopard (Arno)



Year built

2008



Year refit

2018



Length

34.11 m



**Guests Cruising** 

12



Cabins

5

Winter Cruising Area(s)

Corsica - Sardinia, French Riviera, Italy & Sicily, West Mediterranean

Summer Cruising Area(s)

Corsica - Sardinia, French Riviera, Italy & Sicily, West Mediterranean

Crew

Max speed

Cruising speed

Fuel consumption 1000 L/Hr

43 knots

30 knots

Type of cab