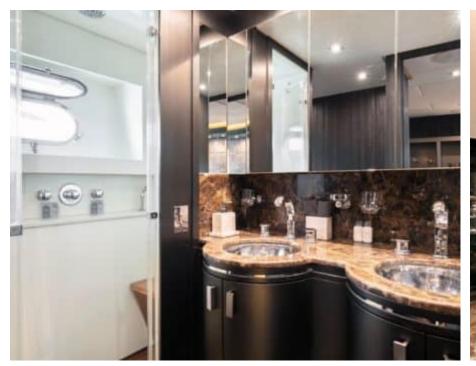

Cabins 5



Crew **5** 



#### M/Y LEOPARD

















31,% >>,\*\*\* 1,000 F













Snorkeling Gear Stabilisers at



Television



toys



Wakeboard











### **EXTERIOR DESIGN**



























































## INTERIOR DESIGN











































# GALLERY LIFESTYLE





Specifications

Features

























#### **Specifications**



Low rate per day

12 500 €



High rate per day

13 167 €



Summer low rate per week

75 000 €



Summer high rate per week

79 000 €



Winter low rate per week

75 000 €



Winter high rate per week

75 000 €



Builder

Léopard (Arno)



Year built

2008



Year refit

2018



Length

34.11 m



**Guests Cruising** 

12



Cabins

5

Winter Cruising Area(s)

Corsica - Sardinia, French Riviera, Italy & Sicily, West Mediterranean

Summer Cruising Area(s)

Corsica - Sardinia, French Riviera, Italy & Sicily, West Mediterranean

Crew

Max speed

Cruising speed

Fuel consumption 1000 L/Hr

43 knots

30 knots

Type of cabins 5 (1 x Twin, 4 x Double)