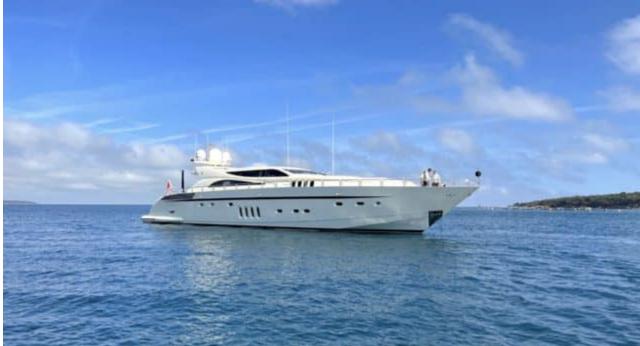

#### M/Y LEOPARD

31,% >>,\*\*\* 1,000 F

Snorkeling Gear Stabilisers at

Television

toys

Wakeboard

# GALLERY LIFESTYLE

Specifications

Features