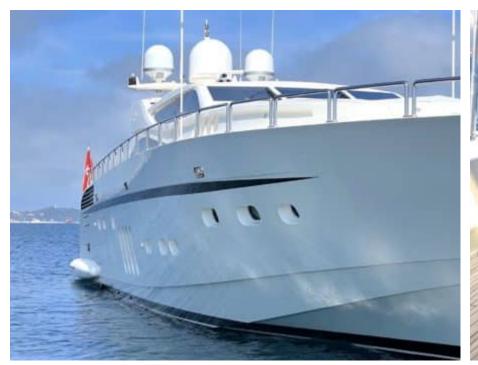

Cabins 5



Crew **5** 



#### M/Y LEOPARD

















31,% >>,\*\*\* 1,000 F













Snorkeling Gear Stabilisers at



Television



toys



Wakeboard











### **EXTERIOR DESIGN**



























































## INTERIOR DESIGN











































# GALLERY LIFESTYLE





Specifications

Features

























#### **Specifications**



Low rate per day

12 500 €



High rate per day

13 167 €



Summer low rate per week

75 000 €



Summer high rate per week

79 000 €



Winter low rate per week

75 000 €



Winter high rate per week

75 000 €



Builder

Léopard (Arno)



Year built

2008



Year refit

2018



Length

34.11 m



**Guests Cruising** 

12



Cabins

5

Winter Cruising Area(s)

Corsica - Sardinia, French Riviera, Italy & Sicily, West Mediterranean

Summer Cruising Area(s)

Corsica - Sardinia, French Riviera, Italy & Sicily, West Mediterranean

Crew

Max speed

Cruising speed

Fuel consumption 1000 L/Hr

43 knots

30 knot