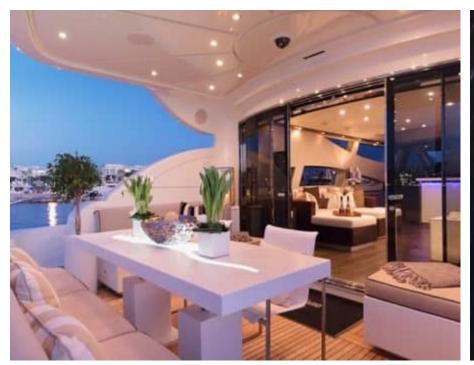

Cabins 5



Crew **5** 



#### M/Y LEOPARD

















31,% >>,\*\*\* 1,000 F













Snorkeling Gear Stabilisers at



Television



toys



Wakeboard











### **EXTERIOR DESIGN**



























































## INTERIOR DESIGN











































# GALLERY LIFESTYLE





Specifications

Features

























#### **Specifications**



Low rate per day

12 500 €



High rate per day

13 167 €



Summer low rate per week

75 000 €



Summer high rate per week

79 000 €



Winter low rate per week

75 000 €



Winter high rate per week

75 000 €



Builder

Léopard (Arno)



Year built

2008



Year refit

2018



Length

34.11 m



**Guests Cruising** 

12



Cabins

5

Winter Cruising Area(s)

Corsica - Sardinia, French Riviera, Italy & Sicily, West Mediterranean

Summer Cruising Area(s)

Corsica - Sardinia, French Riviera, Italy & Sicily, West Mediterranean

Crew

Max speed

Cruising speed

Fuel consumption 1000 L/Hr

43 knots

30 knots

Type of