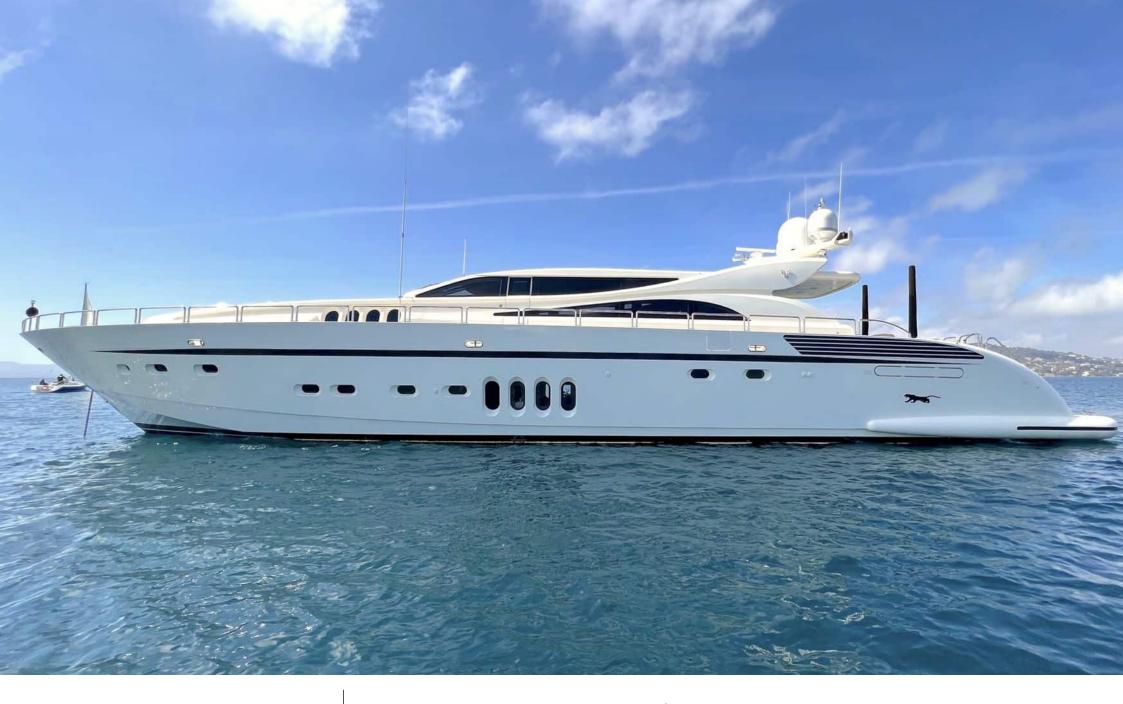

#### M/Y LEOPARD

31,% >>,\*\*\* 1,000 F

Snorkeling Gear Stabilisers at

Television

toys

Wakeboard

### **EXTERIOR DESIGN**

2008

Year refit

2018

Length

34.11 m

**Guests Cruising** 

12

Cabins