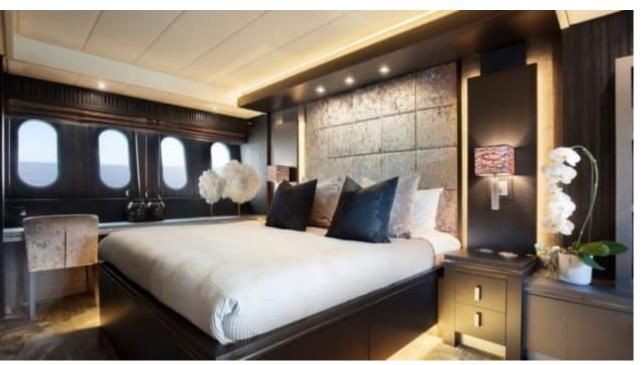

Cabins 5



Crew **5** 



#### M/Y LEOPARD

















31,% >>,\*\*\* 1,000 F













Snorkeling Gear Stabilisers at



Television



toys



Wakeboard











### **EXTERIOR DESIGN**



























































## INTERIOR DESIGN











































# GALLERY LIFESTYLE





Specifications

Features

























#### **Specifications**



Low rate per day

12 500 €



High rate per day

13 167 €



Summer low rate per week

75 000 €



Summer high rate per week

79 000 €



Winter low rate per week

75 000 €



Winter high rate per week

75 000 €



Builder

Léopard (Arno)



Year built

2008



Year refit

2018



Length

34.11 m



**Guests Cruising** 

12



Cabins

5

Winter Cruising Area(s)

Corsica - Sardinia, French Riviera, Italy & Sicily, West Mediterranean

Summer Cruising Area(s)

Corsica - Sardinia, French Riviera, Italy & Sicily, West Mediterranean

Crew

Max speed

Cruising speed

Fuel consumption 1000 L/Hr

43 knots

30 knots

Type of cabins 5 (1 x Twin, 4 x Double)