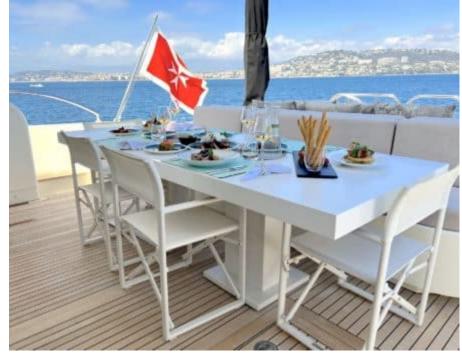

Cabins 5



Crew **5** 



#### M/Y LEOPARD

















31,% >>,\*\*\* 1,000 F













Snorkeling Gear Stabilisers at



Television



toys



Wakeboard











### **EXTERIOR DESIGN**



























































## INTERIOR DESIGN











































# GALLERY LIFESTYLE





Specifications

Features

























#### **Specifications**



Low rate per day

12 500 €



High rate per day

13 167 €



Summer low rate per week

75 000 €



Summer high rate per week

79 000 €



Winter low rate per week

75 000 €



Winter high rate per week

75 000 €



Builder

Léopard (Arno)



Year built

2008



Year refit

2018



Length

34.11 m



**Guests Cruising** 

12



Cabins

5

Winter Cruising Area(s)

Corsica - Sardinia, French Riviera, Italy & Sicily, West Mediterranean

Summer Cruising Area(s)

Corsica - Sardinia, French Riviera, Italy & Sicily, West Mediterranean

Crew

Max speed

Cruising speed

Fuel consumption 1000 L/Hr

43 knots

30 knots

Typ