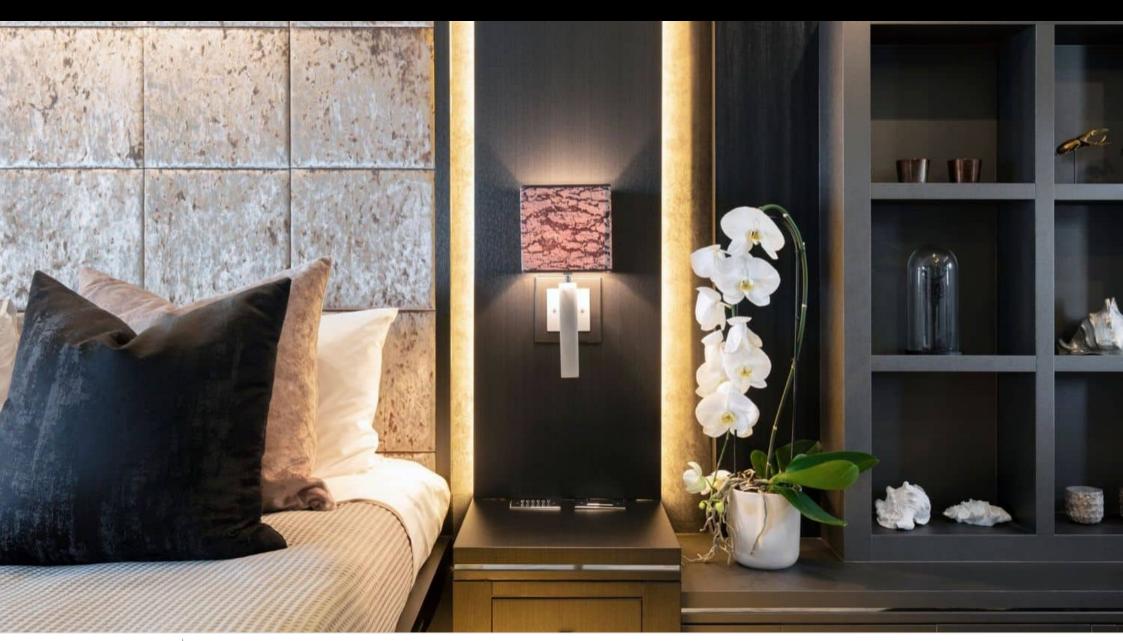

Cabins 5



Crew **5** 



#### M/Y LEOPARD

















31,% >>,\*\*\* 1,000 F













Snorkeling Gear Stabilisers at



Television



toys



Wakeboard











### **EXTERIOR DESIGN**



























































## INTERIOR DESIGN











































# GALLERY LIFESTYLE





Specifications

Features

























#### **Specifications**



Low rate per day

12 500 €



High rate per day

13 167 €



Summer low rate per week

75 000 €



Summer high rate per week

79 000 €



Winter low rate per week

75 000 €



Winter high rate per week

75 000 €



Builder

Léopard (Arno)



Year built

2008



Year refit

2018



Length

34.11 m



**Guests Cruising** 

12



Cabins

5

Winter Cruising Area(s)

Corsica - Sardinia, French Riviera, Italy & Sicily, West Mediterranean

Summer Cruising Area(s)

Corsica - Sardinia, French Riviera, Italy & Sicily, West Mediterranean

Crew

Max speed

Cruising speed

Fuel consumption 1000 L/Hr

43 knots

30 knots

Type of cabins 5 (1 x Twin, 4 x Double)