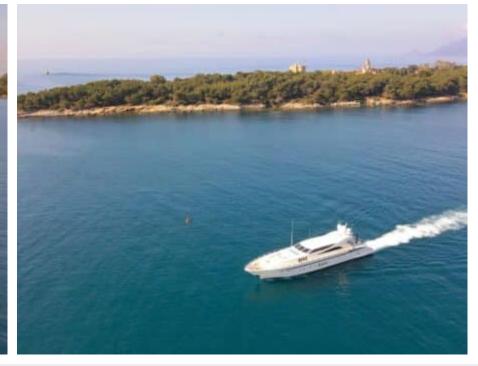

Cabins 5



Crew **5** 



#### M/Y LEOPARD

















31,% >>,\*\*\* 1,000 F













Snorkeling Gear Stabilisers at



Television



toys



Wakeboard











### **EXTERIOR DESIGN**



























































## INTERIOR DESIGN











































# GALLERY LIFESTYLE





Specifications

Features

























#### **Specifications**



Low rate per day

12 500 €



High rate per day

13 167 €



Summer low rate per week

75 000 €



Summer high rate per week

79 000 €



Winter low rate per week

75 000 €



Winter high rate per week

75 000 €



Builder

Léopard (Arno)



Year built

2008



Year refit

2018



Length

34.11 m



**Guests Cruising** 

12



Cabins

5

Winter Cruising Area(s)

Corsica - Sardinia, French Riviera, Italy & Sicily, West Mediterranean

Summer Cruising Area(s)

Corsica - Sardinia, French Riviera, Italy & Sicily, West Mediterranean

Crew

Max speed

Cruising speed

Fuel consumption 1000 L/Hr

43