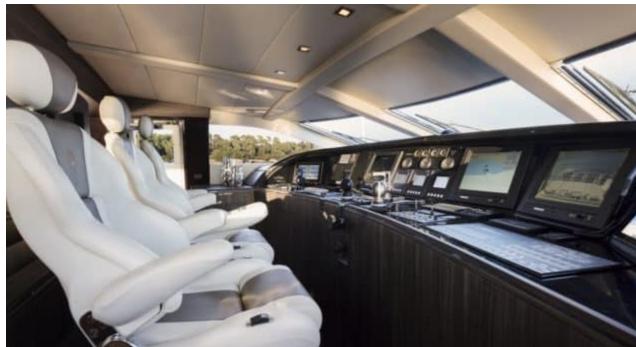

Cabins 5



Crew **5** 



#### M/Y LEOPARD

















31,% >>,\*\*\* 1,000 F













Snorkeling Gear Stabilisers at



Television



toys



Wakeboard











### **EXTERIOR DESIGN**



























































## INTERIOR DESIGN











































# GALLERY LIFESTYLE





Specifications

Features

























#### **Specifications**



Low rate per day

12 500 €



High rate per day

13 167 €



Summer low rate per week

75 000 €



Summer high rate per week

79 000 €



Winter low rate per week

75 000 €



Winter high rate per week

75 000 €



Builder

Léopard (Arno)



Year built

2008



Year refit

2018



Length

34.11 m



**Guests Cruising** 

12



Cabins

5

Winter Cruising Area(s)

Corsica - Sardinia, French Riviera, Italy & Sicily, West Mediterranean

Summer Cruising Area(s)

Corsica - Sardinia, French Riviera, Italy & Sicily, West Mediterranean

Crew

Max speed

Cruising speed

Fuel consumption 1000 L/Hr

43 knots

30 knots

Type of cabins 5 (1 x Twin, 4 x Double)