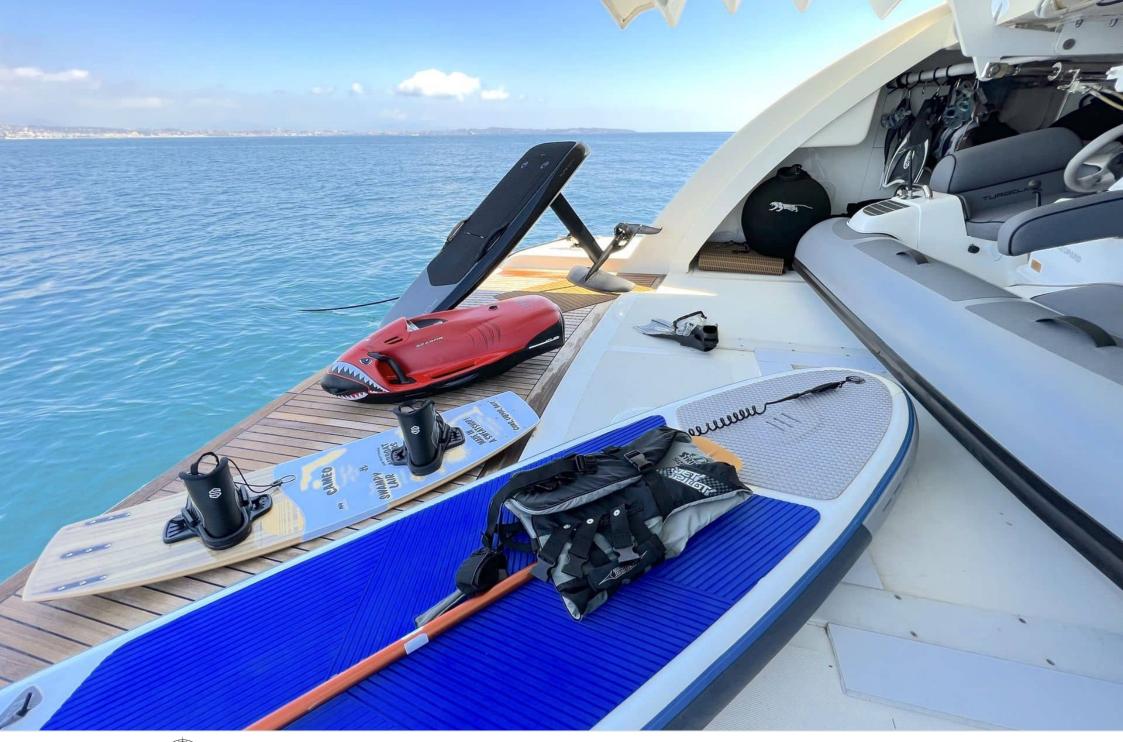

#### M/Y LEOPARD

31,% >>,\*\*\* 1,000 F

Snorkeling Gear Stabilisers at

Television

toys

Wakeboard