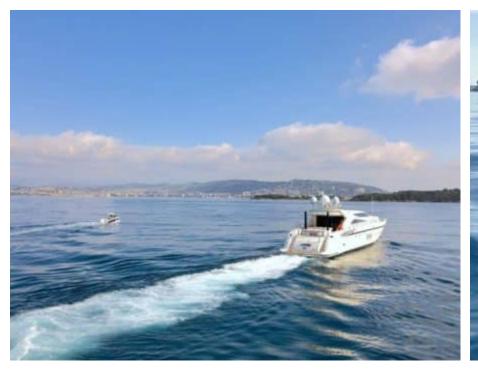

#### M/Y LEOPARD

31,% >>,\*\*\* 1,000 F

Snorkeling Gear Stabilisers at

Television

toys

Wakeboard

# GALLERY LIFESTYLE

Specifications

Features