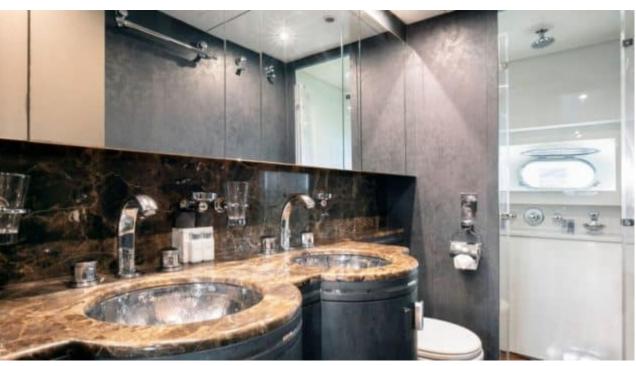

Cabins 5



Crew **5** 



#### M/Y LEOPARD

















31,% >>,\*\*\* 1,000 F













Snorkeling Gear Stabilisers at



Television



toys



Wakeboard











### **EXTERIOR DESIGN**



























































## INTERIOR DESIGN











































# GALLERY LIFESTYLE





Specifications

Features

























#### **Specifications**



Low rate per day

12 500 €



High rate per day

13 167 €



Summer low rate per week

75 000 €



Summer high rate per week

79 000 €



Winter low rate per week

75 000 €



Winter high rate per week

75 000 €



Builder

Léopard (Arno)



Year built

2008



Year refit

2018



Length

34.11 m



**Guests Cruising** 

12



Cabins

5

Winter Cruising Area(s)

Corsica - Sardinia, French Riviera, Italy & Sicily, West Mediterranean

Summer Cruising Area(s)

Corsica - Sardinia, French Riviera, Italy & Sicily, West Mediterranean

Crew

Max speed

Cruising speed

Fuel consumption 1000 L/Hr

43 knots

30 knots

Type of cabins 5 (1 x Twin, 4 x Double)