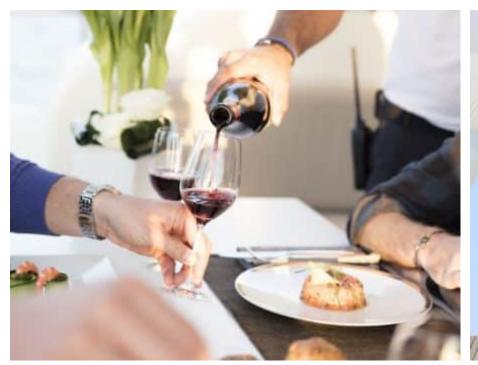

Cabins 5



Crew **5** 



#### M/Y LEOPARD

















31,% >>,\*\*\* 1,000 F













Snorkeling Gear Stabilisers at



Television



toys



Wakeboard











### **EXTERIOR DESIGN**



























































## INTERIOR DESIGN











































# GALLERY LIFESTYLE





Specifications

Features

























#### **Specifications**



Low rate per day

12 500 €



High rate per day

13 167 €



Summer low rate per week

75 000 €



Summer high rate per week

79 000 €



Winter low rate per week

75 000 €



Winter high rate per week

75 000 €



Builder

Léopard (Arno)



Year built

2008



Year refit

2018



Length

34.11 m



**Guests Cruising** 

12



Cabins

5

Winter Cruising Area(s)

Corsica - Sardinia, French Riviera, Italy & Sicily, West Mediterranean

Summer Cruising Area(s)

Corsica - Sardinia, French Riviera, Italy & Sicily, West Mediterranean

Crew

Max speed

Cruising speed

Fuel consumption 1000 L/Hr

43 knots

30 knots

Type of cabins 5 (1 x Twin, 4 x Double)