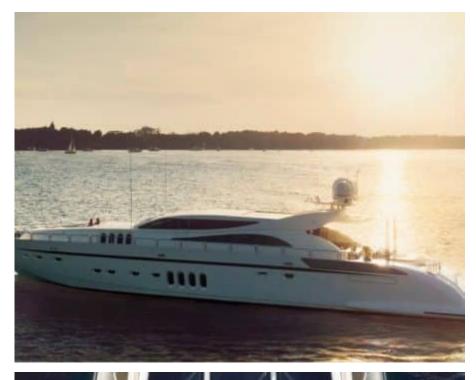

### **EXTERIOR DESIGN**

2008

Year refit

2018

Length

34.11 m

**Guests Cruising** 

12

Cabins