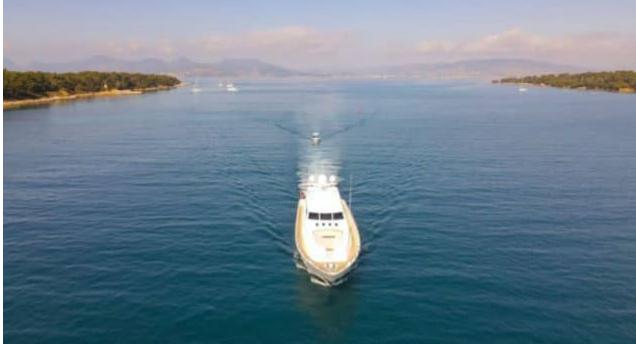

Cabins 5



Crew **5** 



#### M/Y LEOPARD

















31,% >>,\*\*\* 1,000 F













Snorkeling Gear Stabilisers at



Television



toys



Wakeboard











### **EXTERIOR DESIGN**



























































## INTERIOR DESIGN











































# GALLERY LIFESTYLE





Specifications

Features

























#### **Specifications**



Low rate per day

12 500 €



High rate per day

13 167 €



Summer low rate per week

75 000 €



Summer high rate per week

79 000 €



Winter low rate per week

75 000 €



Winter high rate per week

75 000 €



Builder

Léopard (Arno)



Year built

2008



Year refit

2018



Length

34.11 m



**Guests Cruising** 

12



Cabins

5

Winter Cruising Area(s)

Corsica - Sardinia, French Riviera, Italy & Sicily, West Mediterranean

Summer Cruising Area(s)

Corsica - Sardinia, French Riviera, Italy & Sicily, West Mediterranean

Crew

Max speed

Cruising speed

Fuel consumption 1000 L/Hr

4