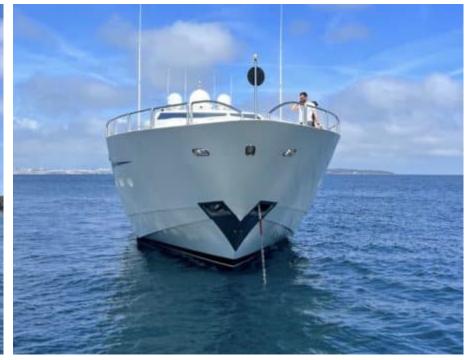

### **EXTERIOR DESIGN**

2008

Year refit

2018

Length

34.11 m

**Guests Cruising** 

12

Cabins