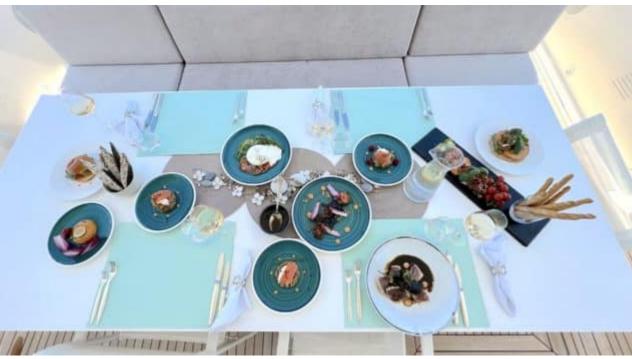

Cabins 5



Crew **5** 



#### M/Y LEOPARD

















31,% >>,\*\*\* 1,000 F













Snorkeling Gear Stabilisers at



Television



toys



Wakeboard











### **EXTERIOR DESIGN**



























































## INTERIOR DESIGN











































# GALLERY LIFESTYLE





Specifications

Features

























#### **Specifications**



Low rate per day

12 500 €



High rate per day

13 167 €



Summer low rate per week

75 000 €



Summer high rate per week

79 000 €



Winter low rate per week

75 000 €



Winter high rate per week

75 000 €



Builder

Léopard (Arno)



Year built

2008



Year refit

2018



Length

34.11 m



**Guests Cruising** 

12



Cabins

5

Winter Cruising Area(s)

Corsica - Sardinia, French Riviera, Italy & Sicily, West Mediterranean

Summer Cruising Area(s)

Corsica - Sardinia, French Riviera, Italy & Sicily, West Mediterranean

Crew

Max speed

Cruising speed

Fuel consumption 1000 L/Hr

43 knots

30 knots

Type of cabins 5 (1 x Twin, 4 x Double)