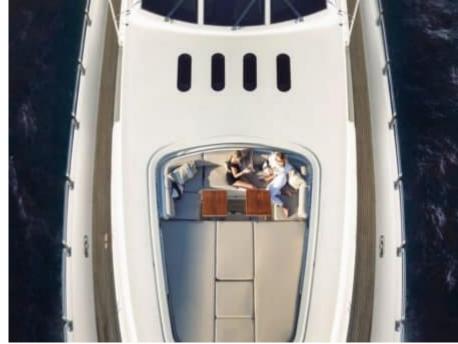

Cabins 5



Crew **5** 



#### M/Y LEOPARD

















31,% >>,\*\*\* 1,000 F













Snorkeling Gear Stabilisers at



Television



toys



Wakeboard











### **EXTERIOR DESIGN**



























































## INTERIOR DESIGN











































# GALLERY LIFESTYLE





Specifications

Features

























#### **Specifications**



Low rate per day

12 500 €



High rate per day

13 167 €



Summer low rate per week

75 000 €



Summer high rate per week

79 000 €



Winter low rate per week

75 000 €



Winter high rate per week

75 000 €



Builder

Léopard (Arno)



Year built

2008



Year refit

2018



Length

34.11 m



**Guests Cruising** 

12



Cabins

5

Winter Cruising Area(s)

Corsica - Sardinia, French Riviera, Italy & Sicily, West Mediterranean

Summer Cruising Area(s)

Corsica - Sardinia, French Riviera, Italy & Sicily, West Mediterranean

Crew

Max speed