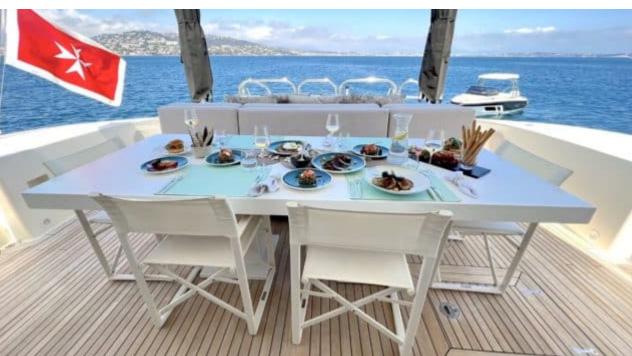

Cabins 5



Crew **5** 



#### M/Y LEOPARD

















31,% >>,\*\*\* 1,000 F













Snorkeling Gear Stabilisers at



Television



toys



Wakeboard











### **EXTERIOR DESIGN**



























































## INTERIOR DESIGN











































# GALLERY LIFESTYLE





Specifications

Features

























#### **Specifications**



Low rate per day

12 500 €



High rate per day

13 167 €



Summer low rate per week

75 000 €



Summer high rate per week

79 000 €



Winter low rate per week

75 000 €



Winter high rate per week

75 000 €



Builder

Léopard (Arno)



Year built

2008



Year refit

2018



Length

34.11 m



**Guests Cruising** 

12



Cabins

5

Winter Cruising Area(s)

Corsica - Sardinia, French Riviera, Italy & Sicily, West Mediterranean

Summer Cruising Area(s)

Corsica - Sardinia, French Riviera, Italy & Sicily, West Mediterranean

Crew

Max speed

Cruising speed

Fuel consumption 1000 L/Hr

43 knots

30 knots