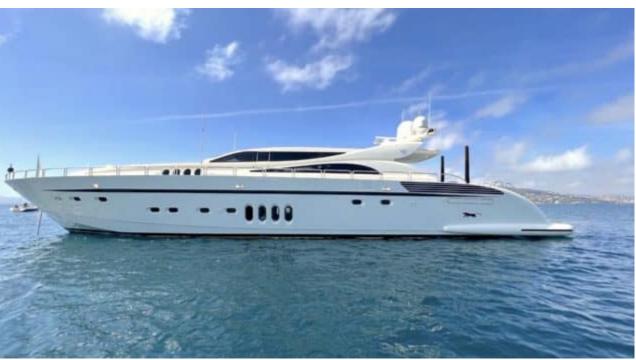

#### M/Y LEOPARD

31,% >>,\*\*\* 1,000 F

Snorkeling Gear Stabilisers at

Television

toys

Wakeboard

### **EXTERIOR DESIGN**