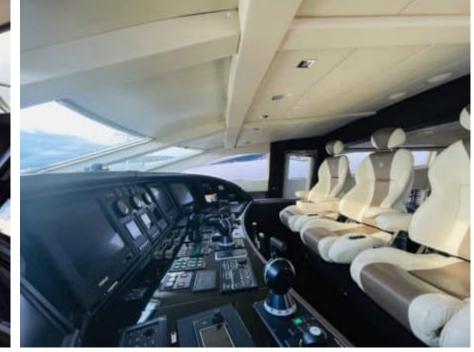

Cabins 5



Crew **5** 



#### M/Y LEOPARD

















31,% >>,\*\*\* 1,000 F













Snorkeling Gear Stabilisers at



Television



toys



Wakeboard











### **EXTERIOR DESIGN**



























































## INTERIOR DESIGN











































# GALLERY LIFESTYLE





Specifications

Features

























#### **Specifications**



Low rate per day

12 500 €



High rate per day

13 167 €



Summer low rate per week

75 000 €



Summer high rate per week

79 000 €



Winter low rate per week

75 000 €



Winter high rate per week

75 000 €



Builder

Léopard (Arno)



Year built

2008



Year refit

2018



Length

34.11 m



**Guests Cruising** 

12



Cabins

5

Winter Cruising Area(s)

Corsica - Sardinia, French Riviera, Italy & Sicily, West Mediterranean

Summer Cruising Area(s)

Corsica - Sardinia, French Riviera, Italy & Sicily, West Mediterranean

Crew

Max speed

Cruising speed

Fuel consumption 1000 L/Hr

43 knots

30 knots

Type of cabins 5 (1 x Twin, 4 x Double)