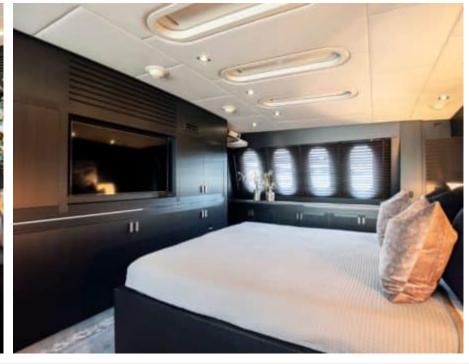

Cabins 5



Crew **5** 



#### M/Y LEOPARD

















31,% >>,\*\*\* 1,000 F













Snorkeling Gear Stabilisers at



Television



toys



Wakeboard











### **EXTERIOR DESIGN**



























































## INTERIOR DESIGN











































# GALLERY LIFESTYLE





Specifications

Features

























#### **Specifications**



Low rate per day

12 500 €



High rate per day

13 167 €



Summer low rate per week

75 000 €



Summer high rate per week

79 000 €



Winter low rate per week

75 000 €



Winter high rate per week

75 000 €



Builder

Léopard (Arno)



Year built

2008



Year refit

2018



Length

34.11 m



**Guests Cruising** 

12



Cabins

5

Winter Cruising Area(s)

Corsica - Sardinia, French Riviera, Italy & Sicily, West Mediterranean

Summer Cruising Area(s)

Corsica - Sardinia, French Riviera, Italy & Sicily, West Mediterranean

Crew

Max speed

Cruising speed

Fuel consumption 1000 L/Hr

43 knots

30 knots

Type of cabins 5 (1 x Twin, 4 x Double)