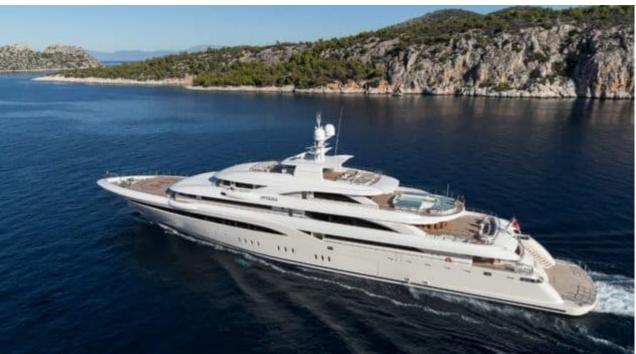

### M/Y O'PTASIA

Seadoo scooter Snorkeling Gear Sound System

Stabilisers underway

Wakeboard

2018

Length

85.00 m

**Guests Cruising** 

12

Cabins

10

Winter Cruising Area(s)