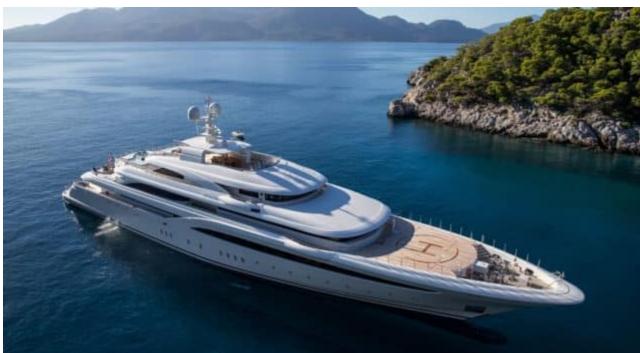

# EXTERIOR DESIGN

Features

2018

Length

85.00 m

**Guests Cruising** 

12

Cabins

10

Winter Cruising Area(s)