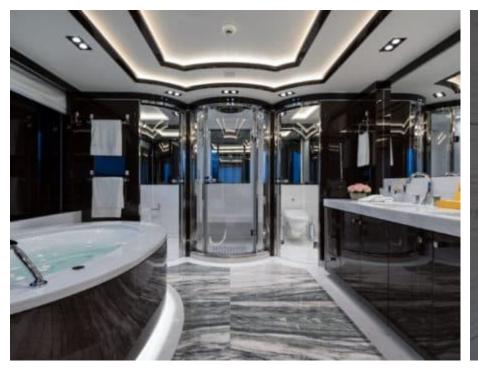

Guests



Cabin



Crew **27** 



### M/Y O'PTASIA

















































Seadoo scooter Snorkeling Gear Sound System





Stabilisers underway









Wakeboard









# EXTERIOR DESIGN































































Features



































































































































































# INTERIOR DESIGN







































































































































# GALLERY LIFESTYLE







































### Specifications



Low rate per day

133 333 €



High rate per day

133 333 €



Summer low rate per week 800 000 €

€

Summer high rate per week

800 000 €



Winter low rate per week

800 000 €



Winter high rate per week

800 000 €



Builder

Golden Yachts



Year built

2018



Length

85.00 m



**Guests Cruising** 

12



Cabins

10

Winter Cruising Area(s)

East Mediterranean Greece

East Mediterranean, Greece

Summer Cruising Area(s)
East Mediterranean, Greece

Crew 27

Max speed 18 knots Cruising speed 17 knots

Fuel consumption 880 L/Hr

Type of cabins

10 (2 x Twin, 8 x Double)