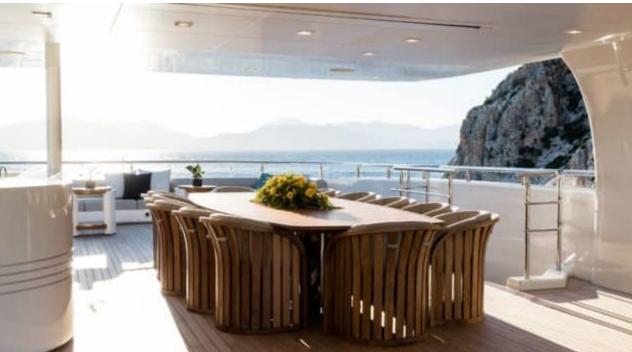

Guests



Cabin



Crew **27** 



### M/Y O'PTASIA

















































Seadoo scooter Snorkeling Gear Sound System





Stabilisers underway









Wakeboard









# EXTERIOR DESIGN































































Features



































































































































































# INTERIOR DESIGN







































































































































# GALLERY LIFESTYLE







































### Specifications



Low rate per day

133 333 €



High rate per day

133 333 €



Summer low rate per week 800 000 €

€

Summer high rate per week

800 000 €



Winter low rate per week

800 000 €



Winter high rate per week

800 000 €



Builder

Golden Yachts



Year built

2018



Length

85.00 m



**Guests Cruising** 

12



Cabins

10

Winter Cruising Area(s)

East Mediterranean Greece

East Mediterranean, Greece

Summer Cruising Area(s)
East Mediterranean, Greece

Crew 27

Max speed 18 knots Cruising speed 17 knots

Fuel consumption 880 L/Hr

Type of cabins

10 (2