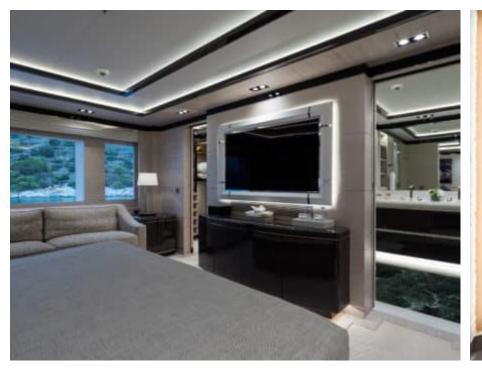

Guests



Cabin



Crew **27** 



### M/Y O'PTASIA

















































Seadoo scooter Snorkeling Gear Sound System





Stabilisers underway









Wakeboard









# EXTERIOR DESIGN































































Features



































































































































































# INTERIOR DESIGN







































































































































# GALLERY LIFESTYLE







































### Specifications



Low rate per day

133 333 €



High rate per day

133 333 €



Summer low rate per week 800 000 €

€

Summer high rate per week

800 000 €



Winter low rate per week

800 000 €



Winter high rate per week

800 000 €



Builder

Golden Yachts



Year built

2018



Length

85.00 m



**Guests Cruising** 

12



Cabins

10

Winter Cruising Area(s)

East Mediterranean Greece

East Mediterranean, Greece

Summer Cruising Area(s)
East Mediterranean, Greece

Crew 27

Max speed 18 knots Cruising speed 17 knots

Fuel consumption 880 L/Hr

Type of cabins

10 (2 x Twin, 8 x Double)