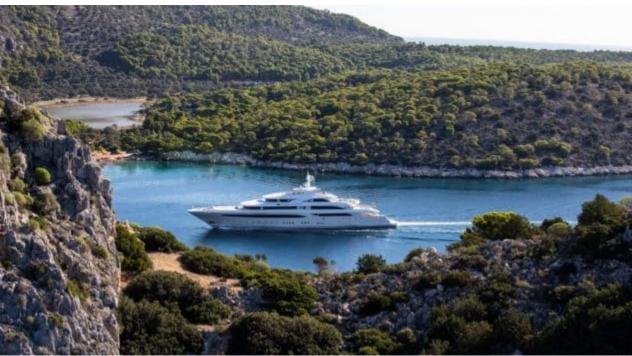

### M/Y O'PTASIA

Seadoo scooter Snorkeling Gear Sound System

Stabilisers underway

Wakeboard

# EXTERIOR DESIGN

Features

2018

Length

85.00 m

**Guests Cruising** 

12

Cabins

10

Winter Cruising Area(s)