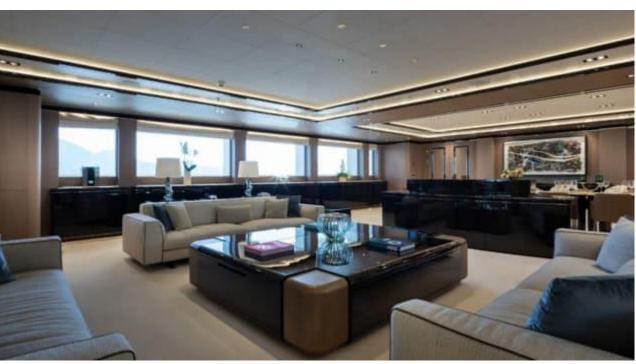

Guests



Cabin



Crew **27** 



### M/Y O'PTASIA

















































Seadoo scooter Snorkeling Gear Sound System





Stabilisers underway









Wakeboard









# EXTERIOR DESIGN































































Features



































































































































































# INTERIOR DESIGN







































































































































# GALLERY LIFESTYLE







































### Specifications



Low rate per day

133 333 €



High rate per day

133 333 €



Summer low rate per week 800 000 €

€

Summer high rate per week

800 000 €



Winter low rate per week

800 000 €



Winter high rate per week

800 000 €



Builder

Golden Yachts



Year built

2018



Length

85.00 m



**Guests Cruising** 

12



Cabins

10

Winter Cruising Area(s)

East Mediterranean Greece

East Mediterranean, Greece

Summer Cruising Area(s)
East Mediterranean, Greece

Crew 27

Max speed 18 knots Cruising speed 17 knots

Fuel consumption 880 L/Hr

Type of cabins

10 (2 x Twin, 8 x Double)