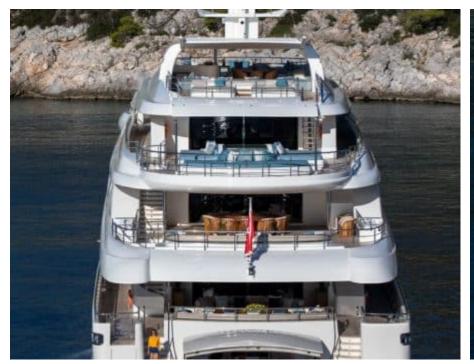

Guests



Cabin



Crew **27** 



### M/Y O'PTASIA

















































Seadoo scooter Snorkeling Gear Sound System





Stabilisers underway









Wakeboard









# EXTERIOR DESIGN































































Features



































































































































































# INTERIOR DESIGN







































































































































# GALLERY LIFESTYLE







































### Specifications



Low rate per day

133 333 €



High rate per day

133 333 €



Summer low rate per week 800 000 €

€

Summer high rate per week

800 000 €



Winter low rate per week

800 000 €



Winter high rate per week

800 000 €



Builder

Golden Yachts



Year built

2018



Length

85.00 m



**Guests Cruising** 

12



Cabins

10

Winter Cruising Area(s)

East Mediterranean Greece

East Mediterranean, Greece

Summer Cruising Area(s)
East Mediterranean, Greece

Crew 27

Max speed 18 knots Cruising speed 17 kn