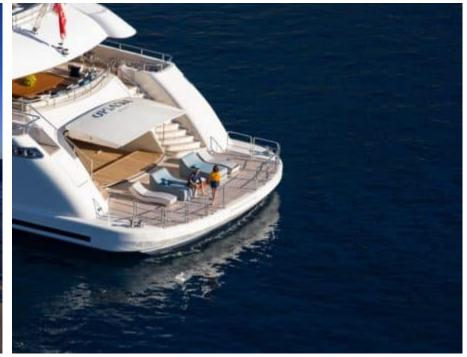

Guests



Cabin



Crew **27** 



### M/Y O'PTASIA

















































Seadoo scooter Snorkeling Gear Sound System





Stabilisers underway









Wakeboard









# EXTERIOR DESIGN































































Features



































































































































































# INTERIOR DESIGN







































































































































# GALLERY LIFESTYLE







































### Specifications



Low rate per day

133 333 €



High rate per day

133 333 €



Summer low rate per week 800 000 €

€

Summer high rate per week

800 000 €



Winter low rate per week

800 000 €



Winter high rate per week

800 000 €



Builder

Golden Yachts



Year built

2018



Length

85.00 m



**Guests Cruising** 

12



Cabins

10

Winter Cruising Area(s)

East Mediterranean Greece

East Mediterranean, Greece

Summer Cruising Area(s)
East Mediterranean, Greece

Crew 27

Max speed 18 knots Cruisi