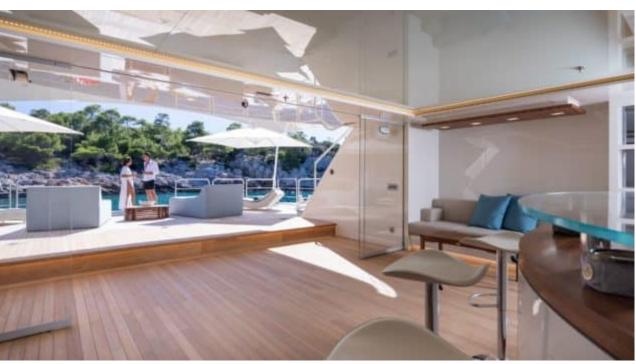

Guests



Cabin



Crew **27** 



### M/Y O'PTASIA

















































Seadoo scooter Snorkeling Gear Sound System





Stabilisers underway









Wakeboard









# EXTERIOR DESIGN































































Features



































































































































































# INTERIOR DESIGN







































































































































# GALLERY LIFESTYLE







































### Specifications



Low rate per day

133 333 €



High rate per day

133 333 €



Summer low rate per week 800 000 €

€

Summer high rate per week

800 000 €



Winter low rate per week

800 000 €



Winter high rate per week

800 000 €



Builder

Golden Yachts



Year built

2018



Length

85.00 m



**Guests Cruising** 

12



Cabins

10

Winter Cruising Area(s)

East Mediterranean Greece

East Mediterranean, Greece

Summer Cruising Area(s)
East Mediterranean, Greece

Crew 27

Max speed 18 knots Cruising speed 17 knots

Fuel consumption 880 L/Hr