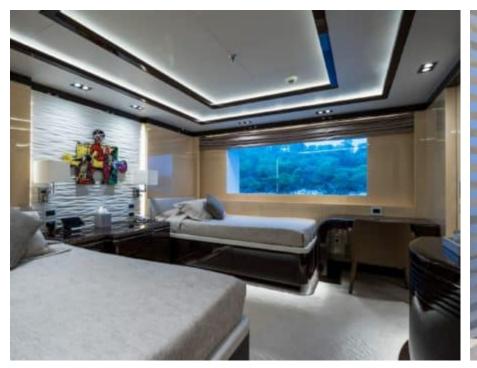

Guests



Cabin



Crew **27** 



### M/Y O'PTASIA

















































Seadoo scooter Snorkeling Gear Sound System





Stabilisers underway









Wakeboard









# EXTERIOR DESIGN































































Features



































































































































































# INTERIOR DESIGN







































































































































# GALLERY LIFESTYLE







































### Specifications



Low rate per day

133 333 €



High rate per day

133 333 €



Summer low rate per week 800 000 €

€

Summer high rate per week

800 000 €



Winter low rate per week

800 000 €



Winter high rate per week

800 000 €



Builder

Golden Yachts



Year built

2018



Length

85.00 m



**Guests Cruising** 

12



Cabins

10

Winter Cruising Area(s)

East Mediterranean Greece

East Mediterranean, Greece

Summer Cruising Area(s)
East Mediterranean, Greece

Crew 27

Max speed 18 knots Cruising speed 17 knots

Fuel consumption 880 L/Hr

Type of cabins

10 (2 x Twin, 8 x Double)