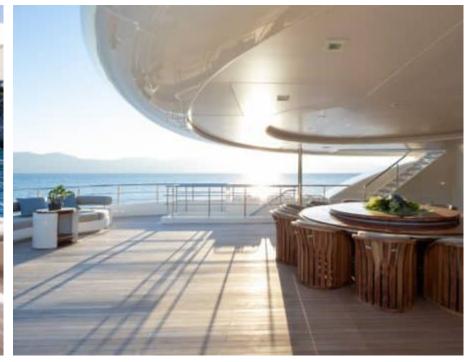

Guests



Cabin



Crew **27** 



### M/Y O'PTASIA

















































Seadoo scooter Snorkeling Gear Sound System





Stabilisers underway









Wakeboard









# EXTERIOR DESIGN































































Features



































































































































































# INTERIOR DESIGN







































































































































# GALLERY LIFESTYLE







































### Specifications



Low rate per day

133 333 €



High rate per day

133 333 €



Summer low rate per week 800 000 €

€

Summer high rate per week

800 000 €



Winter low rate per week

800 000 €



Winter high rate per week

800 000 €



Builder

Golden Yachts



Year built

2018



Length

85.00 m



**Guests Cruising** 

12



Cabins

10

Winter Cruising Area(s)

East Mediterranean Greece

East Mediterranean, Greece

Summer Cruising Area(s)
East Mediterranean, Greece

Crew 27

Max speed 18 knots Cruising speed 17 knots

Fuel consumption 880 L/Hr

Type