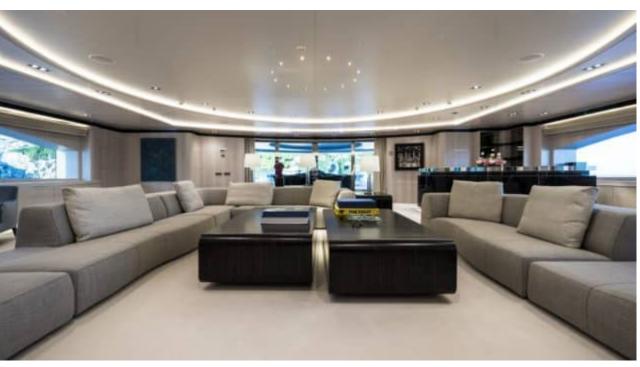

Guests



Cabin



Crew **27** 



### M/Y O'PTASIA

















































Seadoo scooter Snorkeling Gear Sound System





Stabilisers underway









Wakeboard









# EXTERIOR DESIGN































































Features



































































































































































# INTERIOR DESIGN







































































































































# GALLERY LIFESTYLE







































### Specifications



Low rate per day

133 333 €



High rate per day

133 333 €



Summer low rate per week 800 000 €

€

Summer high rate per week

800 000 €



Winter low rate per week

800 000 €



Winter high rate per week

800 000 €



Builder

Golden Yachts



Year built

2018



Length

85.00 m



**Guests Cruising** 

12



Cabins

10

Winter Cruising Area(s)

East Mediterranean Greece

East Mediterranean, Greece

Summer Cruising Area(s)
East Mediterranean, Greece

Crew 27

Max speed 18 knots Cruising speed 17 knots

Fuel consumption 880 L/Hr

Type of cabins

10 (2 x Twin, 8 x Double)