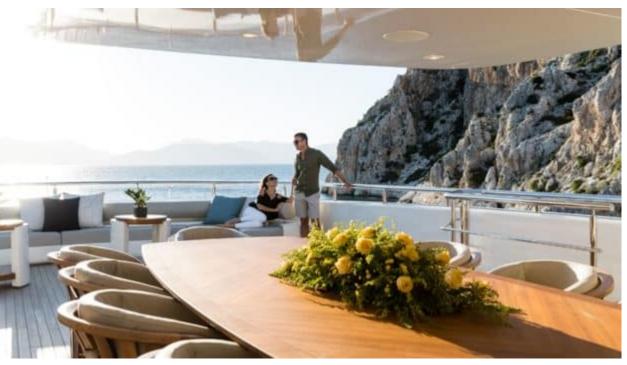

Guests



Cabin



Crew **27** 



### M/Y O'PTASIA

















































Seadoo scooter Snorkeling Gear Sound System





Stabilisers underway









Wakeboard









# EXTERIOR DESIGN































































Features



































































































































































# INTERIOR DESIGN







































































































































# GALLERY LIFESTYLE







































### Specifications



Low rate per day

133 333 €



High rate per day

133 333 €



Summer low rate per week 800 000 €

€

Summer high rate per week

800 000 €



Winter low rate per week

800 000 €



Winter high rate per week

800 000 €



Builder

Golden Yachts



Year built

2018



Length

85.00 m



**Guests Cruising** 

12



Cabins

10

Winter Cruising Area(s)

East Mediterranean Greece

East Mediterranean, Greece

Summer Cruising Area(s)
East Mediterranean, Greece

Crew 27

Max speed 18 knots Cruising speed 17 knots

Fuel consumption 880 L/Hr

Type of cabins

10 (