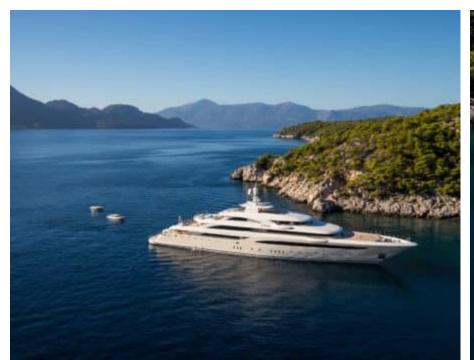

Guests



Cabin



Crew **27** 



### M/Y O'PTASIA

















































Seadoo scooter Snorkeling Gear Sound System





Stabilisers underway









Wakeboard









# EXTERIOR DESIGN































































Features



































































































































































# INTERIOR DESIGN







































































































































# GALLERY LIFESTYLE







































### Specifications



Low rate per day

133 333 €



High rate per day

133 333 €



Summer low rate per week 800 000 €

€

Summer high rate per week

800 000 €



Winter low rate per week

800 000 €



Winter high rate per week

800 000 €



Builder

Golden Yachts



Year built

2018



Length

85.00 m



**Guests Cruising** 

12



Cabins

10

Winter Cruising Area(s)

East Mediterran