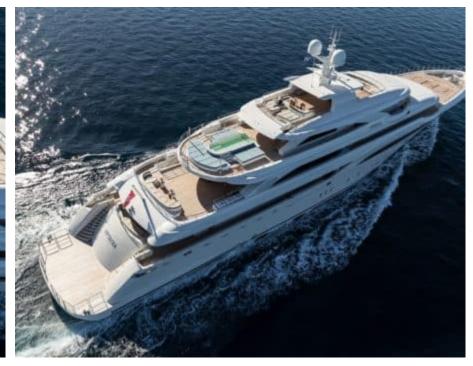

Guests



Cabin



Crew **27** 



### M/Y O'PTASIA

















































Seadoo scooter Snorkeling Gear Sound System





Stabilisers underway









Wakeboard









# EXTERIOR DESIGN































































Features



































































































































































# INTERIOR DESIGN







































































































































# GALLERY LIFESTYLE







































### Specifications



Low rate per day

133 333 €



High rate per day

133 333 €



Summer low rate per week 800 000 €

€

Summer high rate per week

800 000 €



Winter low rate per week

800 000 €



Winter high rate per week

800 000 €



Builder

Golden Yachts



Year built

2018



Length

85.00 m



**Guests Cruising** 

12



Cabins

10

Winter Cruising Area(s)

East Mediterranean Greece

East Mediterranean, Greece

Summer Cruising