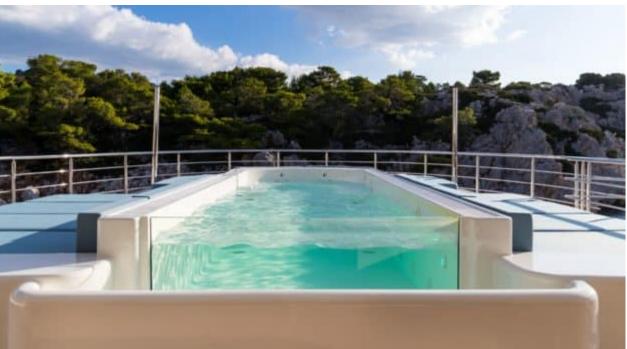

Guests



Cabin



Crew **27** 



### M/Y O'PTASIA

















































Seadoo scooter Snorkeling Gear Sound System





Stabilisers underway









Wakeboard









# EXTERIOR DESIGN































































Features



































































































































































# INTERIOR DESIGN







































































































































# GALLERY LIFESTYLE







































### Specifications



Low rate per day

133 333 €



High rate per day

133 333 €



Summer low rate per week 800 000 €

€

Summer high rate per week

800 000 €



Winter low rate per week

800 000 €



Winter high rate per week

800 000 €



Builder

Golden Yachts



Year built

2018



Length

85.00 m



**Guests Cruising** 

12



Cabins

10

Winter Cruising Area(s)

East Mediterranean Greece

East Mediterranean, Greece

Summer Cruising Area(s)
East Mediterranean, Greece

Crew 27

Max speed 18 knots Cruising speed 17 knots

Fuel consumption 880 L/Hr

Type of cabins

10 (2 x Twin, 8 x Double)