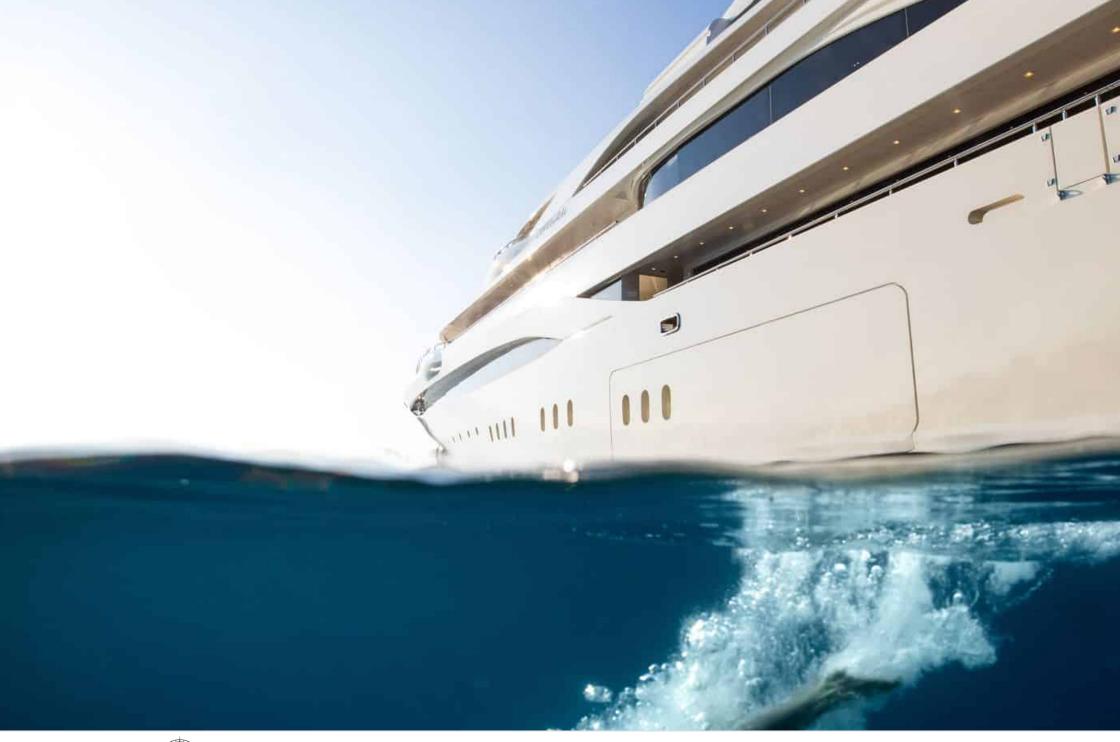

Guests



Cabin



Crew **27** 



### M/Y O'PTASIA

















































Seadoo scooter Snorkeling Gear Sound System





Stabilisers underway









Wakeboard









# EXTERIOR DESIGN































































Features



































































































































































# INTERIOR DESIGN







































































































































# GALLERY LIFESTYLE







































### Specifications



Low rate per day

133 333 €



High rate per day

133 333 €



Summer low rate per week 800 000 €

€

Summer high rate per week

800 000 €



Winter low rate per week

800 000 €



Winter high rate per week

800 000 €



Builder

Golden Yachts



Year built

2018



Length

85.00 m



**Guests Cruising** 

12



Cabins

10

Winter Cruising Area(s)

East Mediterranean Greece

East Mediterranean, Greece

Summer Cruising Area(s)
East Mediterranean, Greece

Crew 27

Max speed 18 knots Cruising speed 17 knots

Fuel consumption 880 L/Hr

Type of cabins

10 (2 x Twin, 8 x Double)