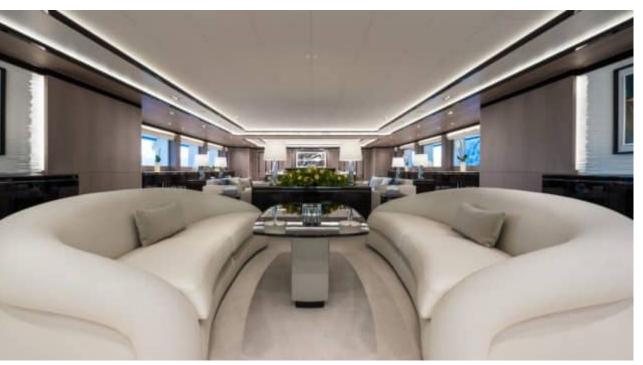

Guests



Cabin



Crew **27** 



### M/Y O'PTASIA

















































Seadoo scooter Snorkeling Gear Sound System





Stabilisers underway









Wakeboard









# EXTERIOR DESIGN































































Features



































































































































































# INTERIOR DESIGN







































































































































# GALLERY LIFESTYLE







































### Specifications



Low rate per day

133 333 €



High rate per day

133 333 €



Summer low rate per week 800 000 €

€

Summer high rate per week

800 000 €



Winter low rate per week

800 000 €



Winter high rate per week

800 000 €



Builder

Golden Yachts



Year built

2018



Length

85.00 m



**Guests Cruising** 

12



Cabins

10

Winter Cruising Area(s)

East Mediterranean Greece

East Mediterranean, Greece

Summer Cruising Area(s)
East Mediterranean, Greece

Crew 27

Max speed 18 knots Cruising speed 17 knots

Fuel consumption 880 L/Hr

Type of cabins

10 (2 x Twin, 8 x Double)