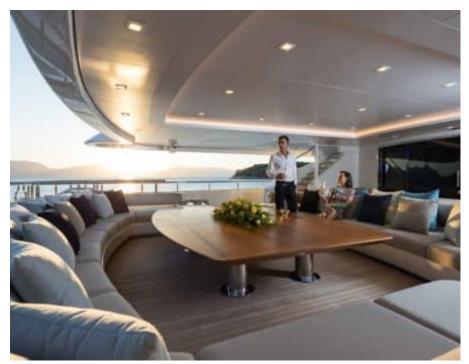

Guests



Cabin



Crew **27** 



### M/Y O'PTASIA

















































Seadoo scooter Snorkeling Gear Sound System





Stabilisers underway









Wakeboard









# EXTERIOR DESIGN































































Features



































































































































































# INTERIOR DESIGN







































































































































# GALLERY LIFESTYLE







































### Specifications



Low rate per day

133 333 €



High rate per day

133 333 €



Summer low rate per week 800 000 €

€

Summer high rate per week

800 000 €



Winter low rate per week

800 000 €



Winter high rate per week

800 000 €



Builder

Golden Yachts



Year built

2018



Length

85.00 m



**Guests Cruising** 

12



Cabins

10

Winter Cruising Area(s)

East Mediterranean Greece

East Mediterranean, Greece

Summer Cruising Area(s)
East Mediterranean, Greece

Crew 27

Max speed 18 knots Cruising speed 17 knots

Fuel consumption 880 L/Hr

Type of