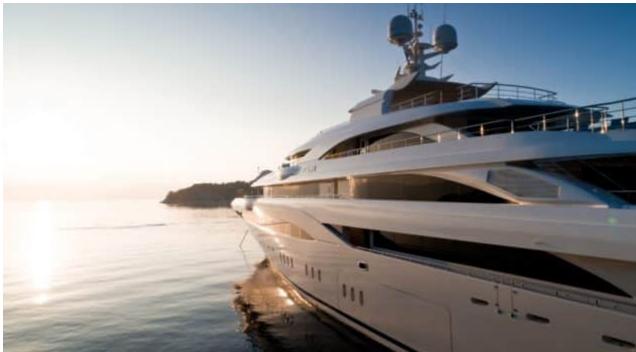

Guests



Cabin



Crew **27** 



### M/Y O'PTASIA

















































Seadoo scooter Snorkeling Gear Sound System





Stabilisers underway









Wakeboard









# EXTERIOR DESIGN































































Features



































































































































































# INTERIOR DESIGN







































































































































# GALLERY LIFESTYLE







































### Specifications



Low rate per day

133 333 €



High rate per day

133 333 €



Summer low rate per week 800 000 €

€

Summer high rate per week

800 000 €



Winter low rate per week

800 000 €



Winter high rate per week

800 000 €



Builder

Golden Yachts



Year built

2018



Length

85.00 m



**Guests Cruising** 

12



Cabins

10

Winter Cruising Area(s)

East Mediterranean Greece

East Mediterranean, Greece

Summer Cruising Area(s)
East Mediterranean,