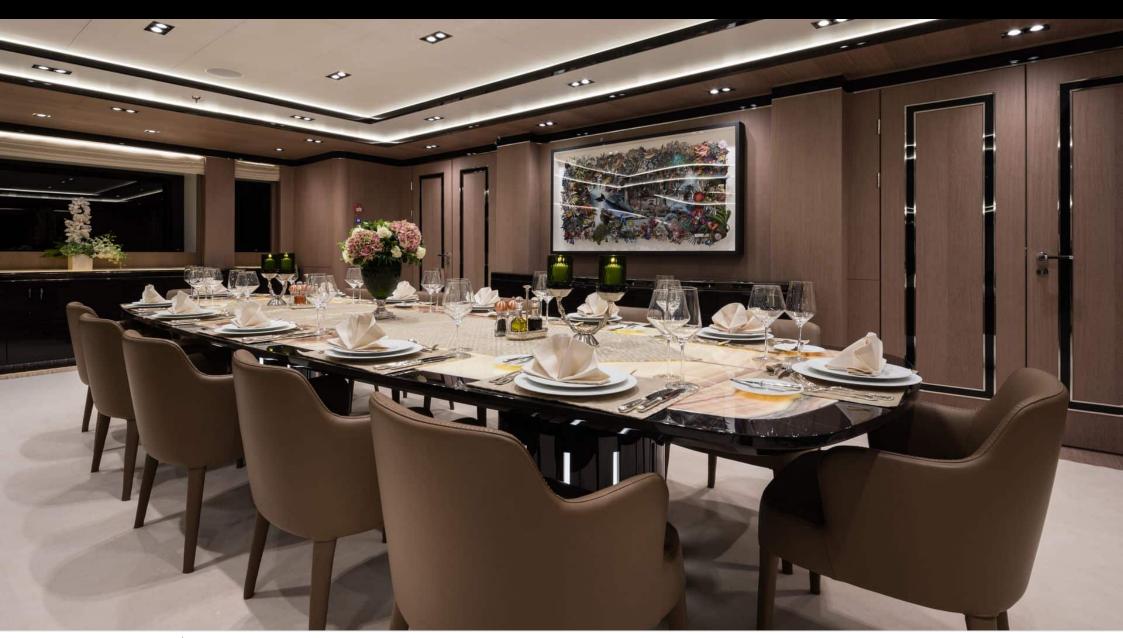

Guests



Cabin



Crew **27** 



### M/Y O'PTASIA

















































Seadoo scooter Snorkeling Gear Sound System





Stabilisers underway









Wakeboard









# EXTERIOR DESIGN































































Features



































































































































































# INTERIOR DESIGN







































































































































# GALLERY LIFESTYLE







































### Specifications



Low rate per day

133 333 €



High rate per day

133 333 €



Summer low rate per week 800 000 €

€

Summer high rate per week

800 000 €



Winter low rate per week

800 000 €



Winter high rate per week

800 000 €



Builder

Golden Yachts



Year built

2018



Length

85.00 m



**Guests Cruising** 

12



Cabins

10

Winter Cruising Area(s)

East Mediterranean Greece

East Mediterranean, Greece

Summer Cruising Area(s)
East Mediterranean, Greece

Crew 27

Max speed 18 knots Cruising speed 17 knots

Fuel consumption 880 L/Hr

Type of cabins

10 (2 x Twin, 8 x Double)