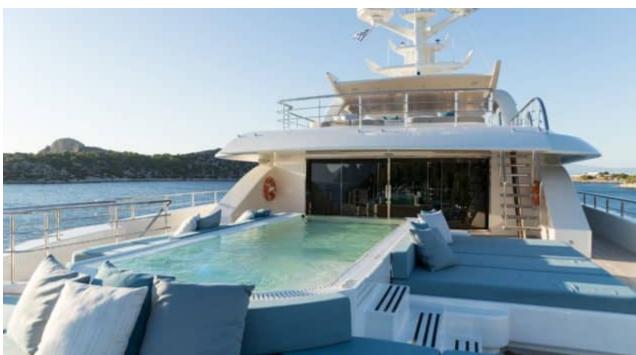

Guests



Cabin



Crew **27** 



### M/Y O'PTASIA

















































Seadoo scooter Snorkeling Gear Sound System





Stabilisers underway









Wakeboard









# EXTERIOR DESIGN































































Features



































































































































































# INTERIOR DESIGN







































































































































# GALLERY LIFESTYLE







































### Specifications



Low rate per day

133 333 €



High rate per day

133 333 €



Summer low rate per week 800 000 €

€

Summer high rate per week

800 000 €



Winter low rate per week

800 000 €



Winter high rate per week

800 000 €



Builder

Golden Yachts



Year built

2018



Length

85.00 m



**Guests Cruising** 

12



Cabins

10

Winter Cruising Area(s)

East Mediterranean Greece

East Mediterranean, Greece

Summer Cruising Area(s)
East Mediterranean, Greece

Crew 27

Max speed 18 knots Cruising speed 17 knots

Fuel consumption 880 L/Hr

Type of cabins

10 (2 x Twin, 8 x Double)