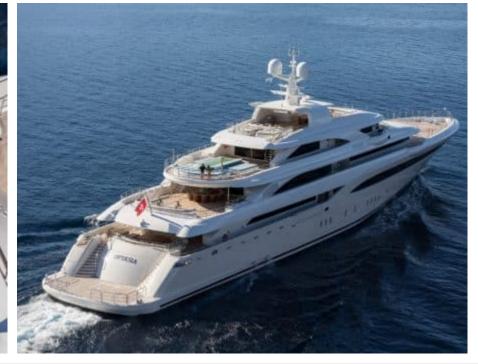

Guests



Cabin



Crew **27** 



### M/Y O'PTASIA

















































Seadoo scooter Snorkeling Gear Sound System





Stabilisers underway









Wakeboard









# EXTERIOR DESIGN































































Features



































































































































































# INTERIOR DESIGN







































































































































# GALLERY LIFESTYLE







































### Specifications



Low rate per day

133 333 €



High rate per day

133 333 €



Summer low rate per week 800 000 €

€

Summer high rate per week

800 000 €



Winter low rate per week

800 000 €



Winter high rate per week

800 000 €



Builder

Golden Yachts



Year built

2018



Length

85.00 m



**Guests Cruising** 

12



Cabins

10

Winter Cruising Area(s)

East Mediterranean Greece

East Mediterranean, Greece

Summer Cruising Area(s)
East Mediterranean, Greece

Crew 27

Max speed 18 knots Cruising speed 17 knots

Fuel consum