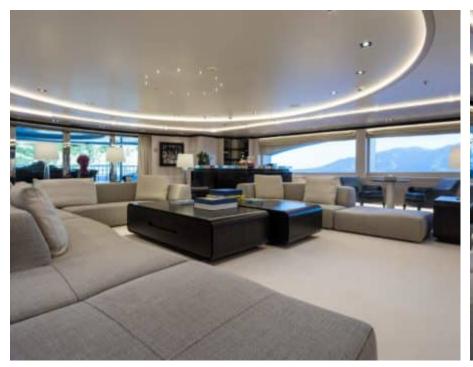

Guests



Cabin



Crew **27** 



### M/Y O'PTASIA

















































Seadoo scooter Snorkeling Gear Sound System





Stabilisers underway









Wakeboard









# EXTERIOR DESIGN































































Features



































































































































































# INTERIOR DESIGN







































































































































# GALLERY LIFESTYLE







































### Specifications



Low rate per day

133 333 €



High rate per day

133 333 €



Summer low rate per week 800 000 €

€

Summer high rate per week

800 000 €



Winter low rate per week

800 000 €



Winter high rate per week

800 000 €



Builder

Golden Yachts



Year built

2018



Length

85.00 m



**Guests Cruising** 

12



Cabins

10

Winter Cruising Area(s)

East Mediterranean Greece

East Mediterranean, Greece

Summer Cruising Area(s)
East Mediterranean, Greece

Crew 27

Max speed 18 knots Cruising speed 17 knots

Fuel consumption 880 L/Hr

Type of cabins

10 (2 x Twin, 8 x Double)