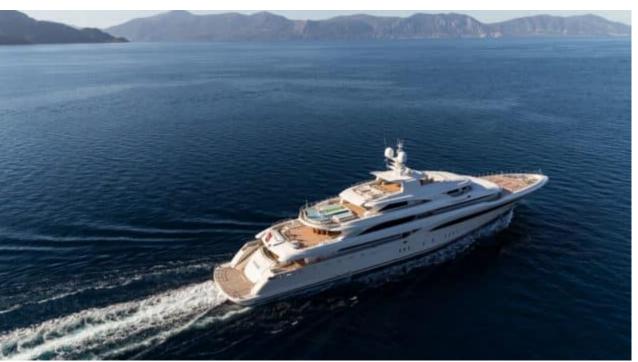

### M/Y O'PTASIA

Seadoo scooter Snorkeling Gear Sound System

Stabilisers underway

Wakeboard

# EXTERIOR DESIGN

Features

2018

Length

85.00 m

**Guests Cruising** 

12

Cabins

10

Winter Cruising Area(s)