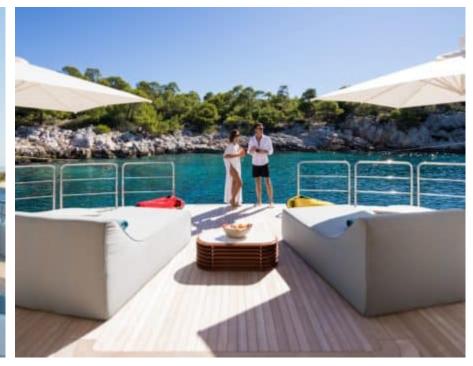

Guests



Cabin



Crew **27** 



### M/Y O'PTASIA

















































Seadoo scooter Snorkeling Gear Sound System





Stabilisers underway









Wakeboard









# EXTERIOR DESIGN































































Features



































































































































































# INTERIOR DESIGN







































































































































# GALLERY LIFESTYLE







































### Specifications



Low rate per day

133 333 €



High rate per day

133 333 €



Summer low rate per week 800 000 €

€

Summer high rate per week

800 000 €



Winter low rate per week

800 000 €



Winter high rate per week

800 000 €



Builder

Golden Yachts



Year built

2018



Length

85.00 m



**Guests Cruising** 

12



Cabins

10

Winter Cruising Area(s)

East Mediterranean Greece

East Mediterranean, Greece

Summer Cruising Area(s)
East Mediterranean, Greece

Crew 27

Max speed 18 knots Cruising speed 17 knots

Fuel consumption 880 L/Hr

Type of cabins

10 (2 x Twin, 8 x Double)