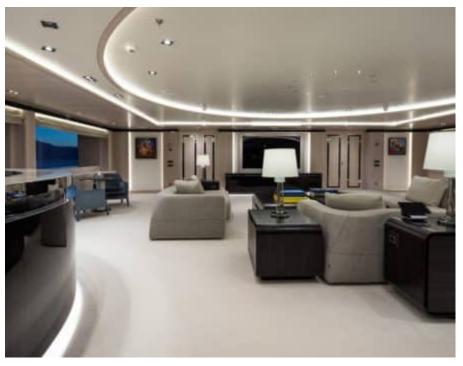

Guests



Cabin



Crew **27** 



### M/Y O'PTASIA

















































Seadoo scooter Snorkeling Gear Sound System





Stabilisers underway









Wakeboard









# EXTERIOR DESIGN































































Features



































































































































































# INTERIOR DESIGN







































































































































# GALLERY LIFESTYLE







































### Specifications



Low rate per day

133 333 €



High rate per day

133 333 €



Summer low rate per week 800 000 €

€

Summer high rate per week

800 000 €



Winter low rate per week

800 000 €



Winter high rate per week

800 000 €



Builder

Golden Yachts



Year built

2018



Length

85.00 m



**Guests Cruising** 

12



Cabins

10

Winter Cruising Area(s)

East Mediterranean Greece

East Mediterranean, Greece

Summer Cruising Area(s)
East Mediterranean, Greece

Crew 27

Max speed 18 knots Cruising speed 17 knots

Fuel consumption 880 L/Hr

Type of cabins

10 (2 x Twin, 8 x Double)