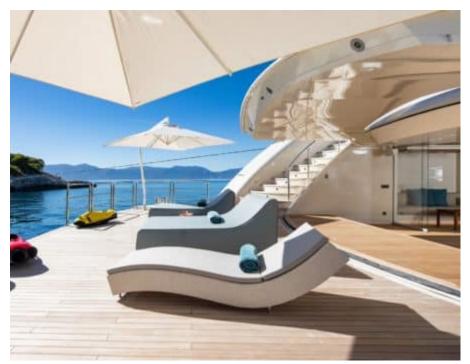

Guests



Cabin



Crew **27** 



### M/Y O'PTASIA

















































Seadoo scooter Snorkeling Gear Sound System





Stabilisers underway









Wakeboard









# EXTERIOR DESIGN































































Features



































































































































































# INTERIOR DESIGN







































































































































# GALLERY LIFESTYLE







































### Specifications



Low rate per day

133 333 €



High rate per day

133 333 €



Summer low rate per week 800 000 €

€

Summer high rate per week

800 000 €



Winter low rate per week

800 000 €



Winter high rate per week

800 000 €



Builder

Golden Yachts



Year built

2018



Length

85.00 m



**Guests Cruising** 

12



Cabins

10

Winter Cruising Area(s)

East Mediterranean Greece

East Mediterranean, Greece

Summer Cruising Area(s)
East Mediterranean, Greece

Crew 27

Max speed 18 knots Cruising speed 17 knots

Fuel consumption 880 L/Hr