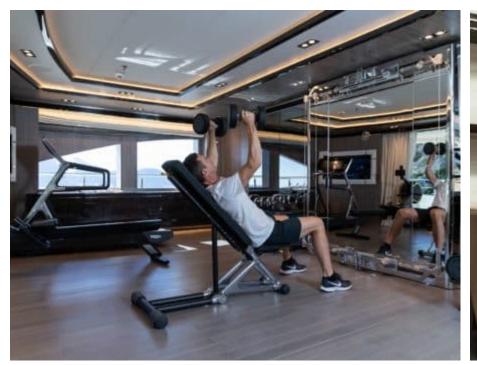

Guests



Cabin



Crew **27** 



### M/Y O'PTASIA

















































Seadoo scooter Snorkeling Gear Sound System





Stabilisers underway









Wakeboard









# EXTERIOR DESIGN































































Features



































































































































































# INTERIOR DESIGN







































































































































# GALLERY LIFESTYLE







































### Specifications



Low rate per day

133 333 €



High rate per day

133 333 €



Summer low rate per week 800 000 €

€

Summer high rate per week

800 000 €



Winter low rate per week

800 000 €



Winter high rate per week

800 000 €



Builder

Golden Yachts



Year built

2018



Length

85.00 m



**Guests Cruising** 

12



Cabins

10

Winter Cruising Area(s)

East Mediterranean Greece

East Mediterranean, Greece

Summer Cruising Area(s)
East Mediterranean, Greece

Crew 27

Max speed 18 knots Cruising speed 17 knots

Fuel consumption 880 L/Hr

Type of cabins

10 (2 x Twin, 8 x Double)