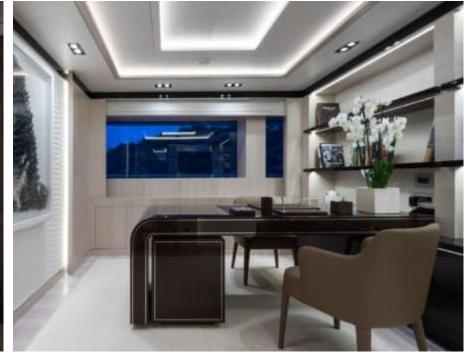

Guests



Cabin



Crew **27** 



### M/Y O'PTASIA

















































Seadoo scooter Snorkeling Gear Sound System





Stabilisers underway









Wakeboard









# EXTERIOR DESIGN































































Features



































































































































































# INTERIOR DESIGN







































































































































# GALLERY LIFESTYLE







































### Specifications



Low rate per day

133 333 €



High rate per day

133 333 €



Summer low rate per week 800 000 €

€

Summer high rate per week

800 000 €



Winter low rate per week

800 000 €



Winter high rate per week

800 000 €



Builder

Golden Yachts



Year built

2018



Length

85.00 m



**Guests Cruising** 

12



Cabins

10

Winter Cruising Area(s)

East Mediterranean Greece

East Mediterranean, Greece

Summer Cruising Area(s)
East Mediterranean, Greece

Crew 27

Max speed 18 knots Cruising speed 17 knots

Fuel consumption 880 L/Hr

Type of cabins

10 (2 x Twin, 8 x Double)