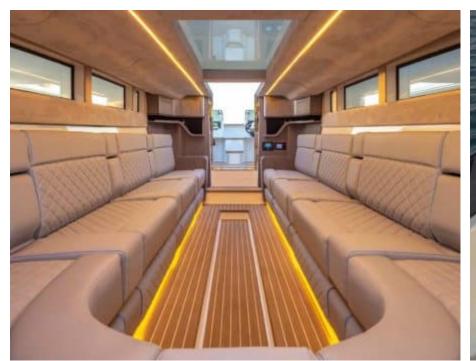

Guests



Cabin



Crew **27** 



### M/Y O'PTASIA

















































Seadoo scooter Snorkeling Gear Sound System





Stabilisers underway









Wakeboard









# EXTERIOR DESIGN































































Features



































































































































































# INTERIOR DESIGN







































































































































# GALLERY LIFESTYLE







































### Specifications



Low rate per day

133 333 €



High rate per day

133 333 €



Summer low rate per week 800 000 €

€

Summer high rate per week

800 000 €



Winter low rate per week

800 000 €



Winter high rate per week

800 000 €



Builder

Golden Yachts



Year built

2018



Length

85.00 m



**Guests Cruising** 

12



Cabins

10

Winter Cruising Area(s)

East Mediterranean Greece

East Mediterranean, Greece

Summer Cruising Area(s)
East Mediterranean, Greece

Crew 27

Max speed 18 knots Cruising speed 17 knots

Fuel consumption 880 L/Hr

Type of cabins

10 (2 x Twin, 8 x Double)