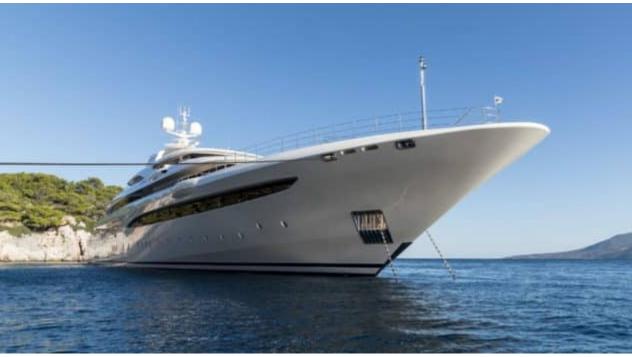

# EXTERIOR DESIGN

Features

2018

Length

85.00 m

**Guests Cruising** 

12

Cabins

10

Winter Cruising Area(s)