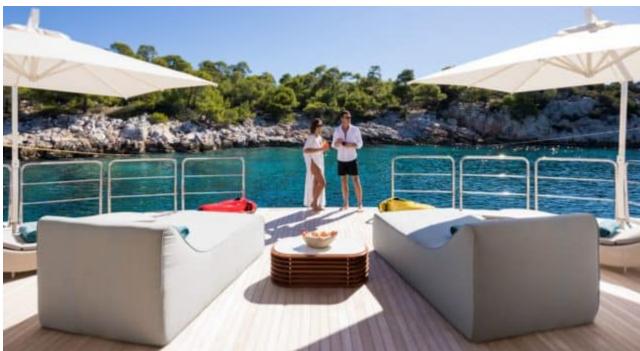

Guests



Cabin



Crew **27** 



### M/Y O'PTASIA

















































Seadoo scooter Snorkeling Gear Sound System





Stabilisers underway









Wakeboard









# EXTERIOR DESIGN































































Features



































































































































































# INTERIOR DESIGN







































































































































# GALLERY LIFESTYLE







































### Specifications



Low rate per day

133 333 €



High rate per day

133 333 €



Summer low rate per week 800 000 €

€

Summer high rate per week

800 000 €



Winter low rate per week

800 000 €



Winter high rate per week

800 000 €



Builder

Golden Yachts



Year built

2018



Length

85.00 m



**Guests Cruising** 

12



Cabins

10

Winter Cruising Area(s)

East Mediterranean Greece

East Mediterranean, Greece

Summer Cruising Area(s)
East Mediterranean, Greece

Crew 27

Max speed 18 knots Cruising speed 17 knots

Fuel consumption 880 L/Hr

Ty