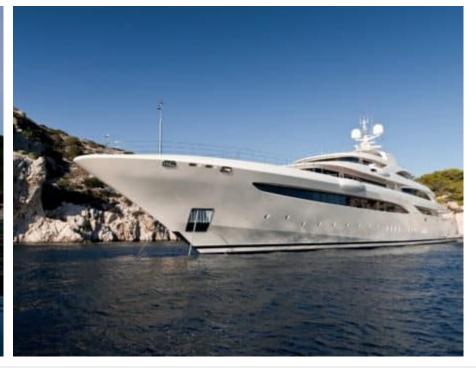

Guests



Cabin



Crew **27** 



### M/Y O'PTASIA

















































Seadoo scooter Snorkeling Gear Sound System





Stabilisers underway









Wakeboard









# EXTERIOR DESIGN































































Features



































































































































































# INTERIOR DESIGN







































































































































# GALLERY LIFESTYLE







































### Specifications



Low rate per day

133 333 €



High rate per day

133 333 €



Summer low rate per week 800 000 €

€

Summer high rate per week

800 000 €



Winter low rate per week

800 000 €



Winter high rate per week

800 000 €



Builder

Golden Yachts



Year built

2018



Length

85.00 m



**Guests Cruising** 

12



Cabins

10

Winter Cruising Area(s)

E