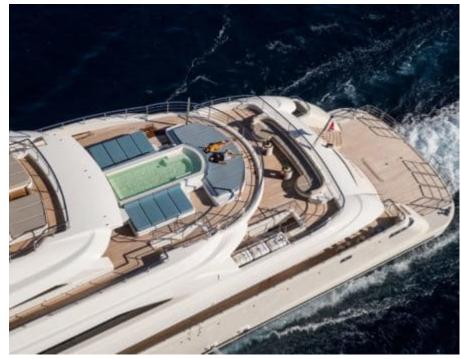

Guests



Cabin



Crew **27** 



### M/Y O'PTASIA

















































Seadoo scooter Snorkeling Gear Sound System





Stabilisers underway









Wakeboard









# EXTERIOR DESIGN































































Features



































































































































































# INTERIOR DESIGN







































































































































# GALLERY LIFESTYLE







































### Specifications



Low rate per day

133 333 €



High rate per day

133 333 €



Summer low rate per week 800 000 €

€

Summer high rate per week

800 000 €



Winter low rate per week

800 000 €



Winter high rate per week

800 000 €



Builder

Golden Yachts



Year built

2018



Length

85.00 m



**Guests Cruising** 

12



Cabins

10

Winter Cruising Area(s)

East Mediterranean Greece

East Mediterra