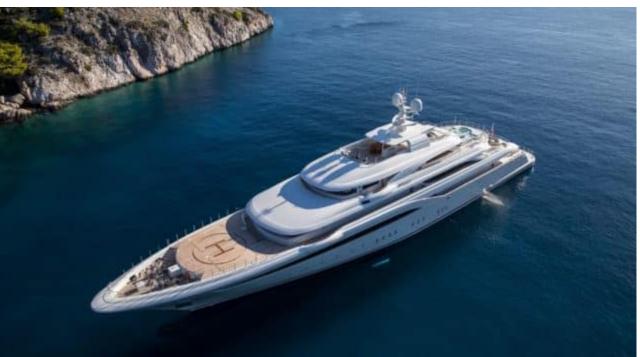

### M/Y O'PTASIA

Seadoo scooter Snorkeling Gear Sound System

Stabilisers underway

Wakeboard

2018

Length

85.00 m

**Guests Cruising** 

12

Cabins

10

Winter Cruising Area(s)