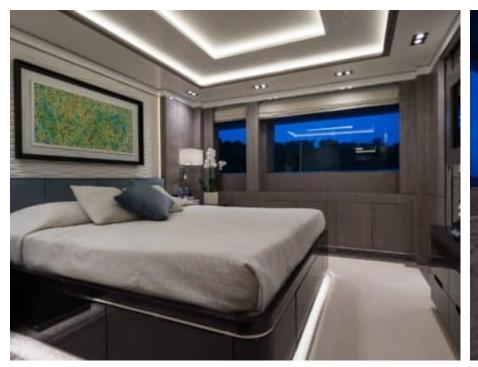

Guests



Cabin



Crew **27** 



### M/Y O'PTASIA

















































Seadoo scooter Snorkeling Gear Sound System





Stabilisers underway









Wakeboard









# EXTERIOR DESIGN































































Features



































































































































































# INTERIOR DESIGN







































































































































# GALLERY LIFESTYLE







































### Specifications



Low rate per day

133 333 €



High rate per day

133 333 €



Summer low rate per week 800 000 €

€

Summer high rate per week

800 000 €



Winter low rate per week

800 000 €



Winter high rate per week

800 000 €



Builder

Golden Yachts



Year built

2018



Length

85.00 m



**Guests Cruising** 

12



Cabins

10

Winter Cruising Area(s)

East Mediterranean Greece

East Mediterranean, Greece

Summer Cruising Area(s)
East Mediterranean, Greece

Crew 27

Max speed 18 knots Cruising speed 17 knots

Fuel consumption 880 L/Hr

Type of cabins

10 (2 x Twin, 8 x Double)