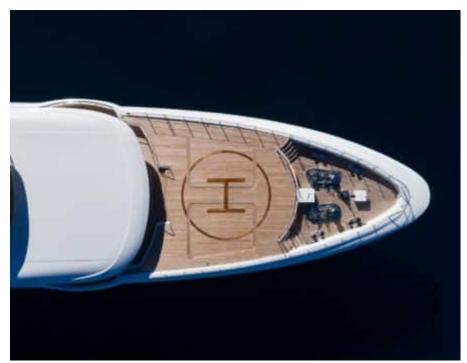

Guests



Cabin



Crew **27** 



### M/Y O'PTASIA

















































Seadoo scooter Snorkeling Gear Sound System





Stabilisers underway









Wakeboard









# EXTERIOR DESIGN































































Features



































































































































































# INTERIOR DESIGN







































































































































# GALLERY LIFESTYLE







































### Specifications



Low rate per day

133 333 €



High rate per day

133 333 €



Summer low rate per week 800 000 €

€

Summer high rate per week

800 000 €



Winter low rate per week

800 000 €



Winter high rate per week

800 000 €



Builder

Golden Yachts



Year built

2018



Length

85.00 m



**Guests Cruising** 

12



Cabins

10

Winter Cruising Area(s)

East Mediterranean Greece

East Mediterranean, Greece

Summer Cruising Area(s)
East M