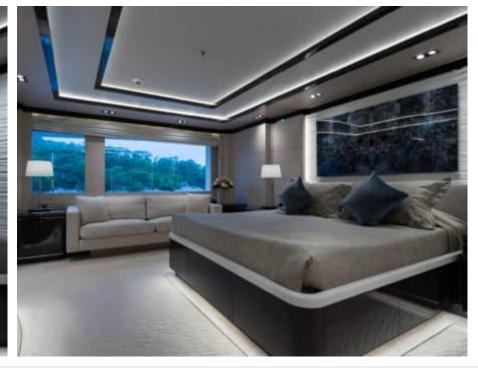

Guests



Cabin



Crew **27** 



### M/Y O'PTASIA

















































Seadoo scooter Snorkeling Gear Sound System





Stabilisers underway









Wakeboard









# EXTERIOR DESIGN































































Features



































































































































































# INTERIOR DESIGN







































































































































# GALLERY LIFESTYLE







































### Specifications



Low rate per day

133 333 €



High rate per day

133 333 €



Summer low rate per week 800 000 €

€

Summer high rate per week

800 000 €



Winter low rate per week

800 000 €



Winter high rate per week

800 000 €



Builder

Golden Yachts



Year built

2018



Length

85.00 m



**Guests Cruising** 

12



Cabins

10

Winter Cruising Area(s)

East Mediterranean Greece

East Mediterranean, Greece

Summer Cruising Area(s)
East Mediterranean, Greece

Crew 27

Max speed 18 knots Cruising speed 17 knots

Fuel consumption 880 L/Hr

Type of cabins

10 (2 x Twin, 8 x Double)