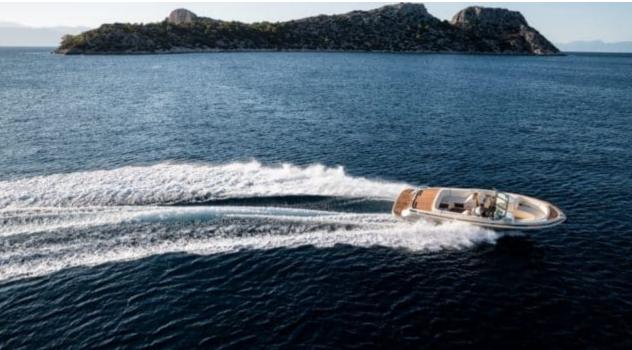

Guests



Cabin



Crew **27** 



### M/Y O'PTASIA

















































Seadoo scooter Snorkeling Gear Sound System





Stabilisers underway









Wakeboard









# EXTERIOR DESIGN































































Features



































































































































































# INTERIOR DESIGN







































































































































# GALLERY LIFESTYLE







































### Specifications



Low rate per day

133 333 €



High rate per day

133 333 €



Summer low rate per week 800 000 €

€

Summer high rate per week

800 000 €



Winter low rate per week

800 000 €



Winter high rate per week

800 000 €



Builder

Golden Yachts



Year built

2018



Length

85.00 m



**Guests Cruising** 

12



Cabins

10

Winter Cruising Area(s)

East Mediterranean Greece

East Mediterranean, Greece

Summer Cruising Area(s)
East Mediterranean, Greece

Crew 27

Max speed 18 knots Cruising speed 17 knots

Fuel consumption 880 L/Hr

Type of cabins

10 (2 x Twin, 8 x Double)