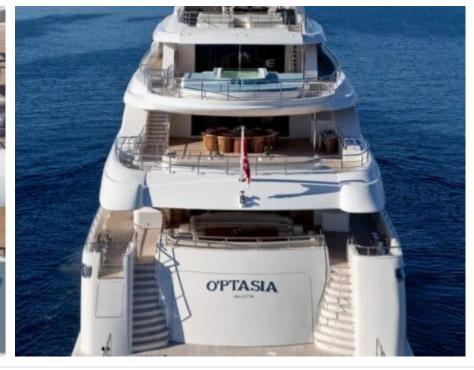

Guests



Cabin



Crew **27** 



### M/Y O'PTASIA

















































Seadoo scooter Snorkeling Gear Sound System





Stabilisers underway









Wakeboard









# EXTERIOR DESIGN































































Features



































































































































































# INTERIOR DESIGN







































































































































# GALLERY LIFESTYLE







































### Specifications



Low rate per day

133 333 €



High rate per day

133 333 €



Summer low rate per week 800 000 €

€

Summer high rate per week

800 000 €



Winter low rate per week

800 000 €



Winter high rate per week

800 000 €



Builder

Golden Yachts



Year built

2018



Length

85.00 m



**Guests Cruising** 

12



Cabins

10

Winter Cruising Area(s)

East Mediterranean Greece

East