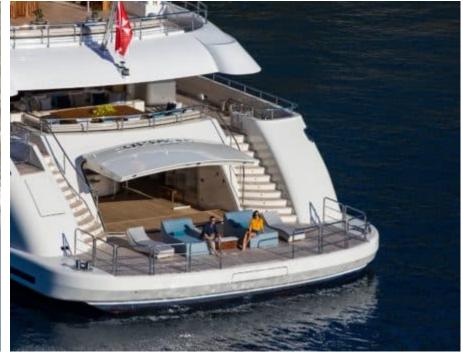

Guests



Cabin



Crew **27** 



### M/Y O'PTASIA

















































Seadoo scooter Snorkeling Gear Sound System





Stabilisers underway









Wakeboard









# EXTERIOR DESIGN































































Features



































































































































































# INTERIOR DESIGN







































































































































# GALLERY LIFESTYLE







































### Specifications



Low rate per day

133 333 €



High rate per day

133 333 €



Summer low rate per week 800 000 €

€

Summer high rate per week

800 000 €



Winter low rate per week

800 000 €



Winter high rate per week

800 000 €



Builder

Golden Yachts



Year built

2018



Length

85.00 m



**Guests Cruising** 

12



Cabins

10

Winter Cruising Area(s)

East Mediterranean Greece

East Mediterranean, Greece

Summer Cruising Area(s)
East Mediterranean, Greece

Crew 27

Max speed 18 knots Cruising speed 1