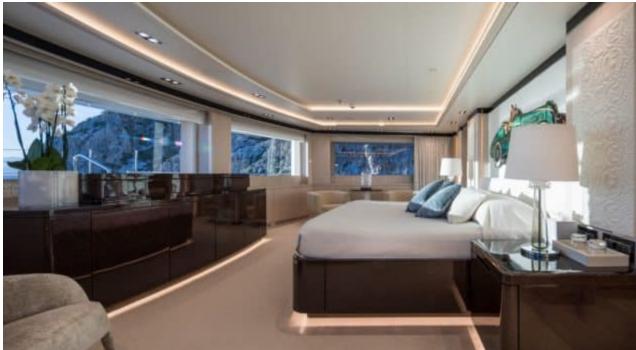

Guests



Cabin



Crew **27** 



### M/Y O'PTASIA

















































Seadoo scooter Snorkeling Gear Sound System





Stabilisers underway









Wakeboard









# EXTERIOR DESIGN































































Features



































































































































































# INTERIOR DESIGN







































































































































# GALLERY LIFESTYLE







































### Specifications



Low rate per day

133 333 €



High rate per day

133 333 €



Summer low rate per week 800 000 €

€

Summer high rate per week

800 000 €



Winter low rate per week

800 000 €



Winter high rate per week

800 000 €



Builder

Golden Yachts



Year built

2018



Length

85.00 m



**Guests Cruising** 

12



Cabins

10

Winter Cruising Area(s)

East Mediterranean Greece

East Mediterranean, Greece

Summer Cruising Area(s)
East Mediterranean, Greece

Crew 27

Max speed 18 knots Cruising speed 17 knots

Fuel consumption 880 L/Hr

Type of cabins

10 (2 x Twin, 8 x Double)