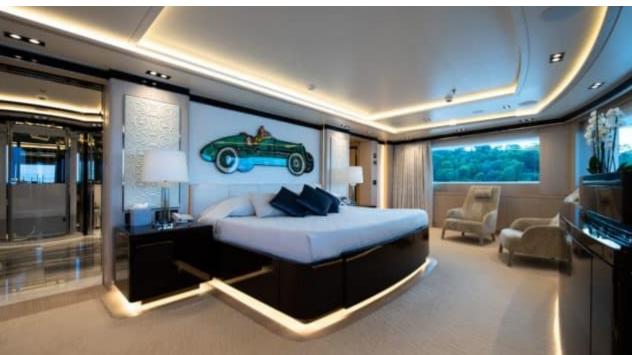

Guests



Cabin



Crew **27** 



### M/Y O'PTASIA

















































Seadoo scooter Snorkeling Gear Sound System





Stabilisers underway









Wakeboard









# EXTERIOR DESIGN































































Features



































































































































































# INTERIOR DESIGN







































































































































# GALLERY LIFESTYLE







































### Specifications



Low rate per day

133 333 €



High rate per day

133 333 €



Summer low rate per week 800 000 €

€

Summer high rate per week

800 000 €



Winter low rate per week

800 000 €



Winter high rate per week

800 000 €



Builder

Golden Yachts



Year built

2018



Length

85.00 m



**Guests Cruising** 

12



Cabins

10

Winter Cruising Area(s)

East Mediterranean Greece

East Mediterranean, Greece

Summer Cruising Area(s)
East Mediterranean, Greece

Crew 27

Max speed 18 knots Cruising speed 17 knots

Fuel consumption 880 L/Hr

Type of cabins

10 (2 x Twin, 8 x Double)