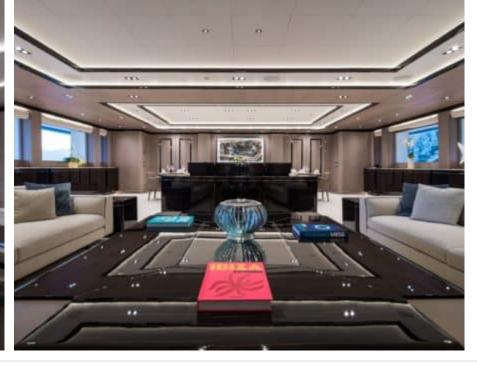

Guests



Cabin



Crew **27** 



### M/Y O'PTASIA

















































Seadoo scooter Snorkeling Gear Sound System





Stabilisers underway









Wakeboard









# EXTERIOR DESIGN































































Features



































































































































































# INTERIOR DESIGN







































































































































# GALLERY LIFESTYLE







































### Specifications



Low rate per day

133 333 €



High rate per day

133 333 €



Summer low rate per week 800 000 €

€

Summer high rate per week

800 000 €



Winter low rate per week

800 000 €



Winter high rate per week

800 000 €



Builder

Golden Yachts



Year built

2018



Length

85.00 m



**Guests Cruising** 

12



Cabins

10

Winter Cruising Area(s)

East Mediterranean Greece

East Mediterranean, Greece

Summer Cruising Area(s)
East Mediterranean, Greece

Crew 27

Max speed 18 knots Cruising speed 17 knots

Fuel consumption 880 L/Hr

Type of cabins

10 (2 x Twin, 8 x Double)