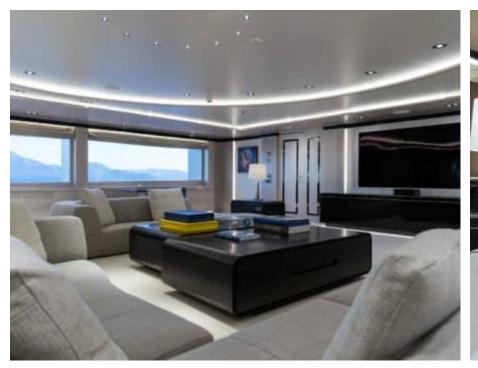

Guests



Cabin



Crew **27** 



### M/Y O'PTASIA

















































Seadoo scooter Snorkeling Gear Sound System





Stabilisers underway









Wakeboard









# EXTERIOR DESIGN































































Features



































































































































































# INTERIOR DESIGN







































































































































# GALLERY LIFESTYLE







































### Specifications



Low rate per day

133 333 €



High rate per day

133 333 €



Summer low rate per week 800 000 €

€

Summer high rate per week

800 000 €



Winter low rate per week

800 000 €



Winter high rate per week

800 000 €



Builder

Golden Yachts



Year built

2018



Length

85.00 m



**Guests Cruising** 

12



Cabins

10

Winter Cruising Area(s)

East Mediterranean Greece

East Mediterranean, Greece

Summer Cruising Area(s)
East Mediterranean, Greece

Crew 27

Max speed 18 knots Cruising speed 17 knots

Fuel consumption 880 L/Hr

Type of cabins

10 (2 x Twin, 8 x Double)