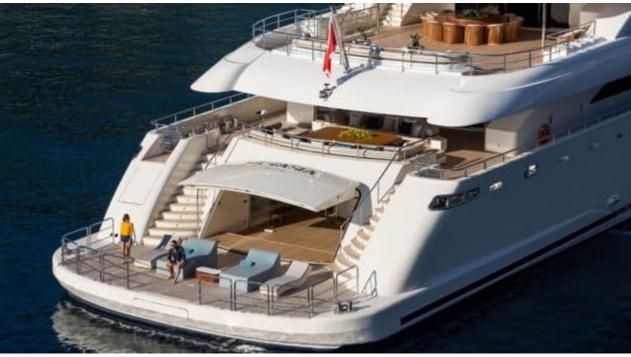

Guests



Cabin



Crew **27** 



### M/Y O'PTASIA

















































Seadoo scooter Snorkeling Gear Sound System





Stabilisers underway









Wakeboard









# EXTERIOR DESIGN































































Features



































































































































































# INTERIOR DESIGN







































































































































# GALLERY LIFESTYLE







































### Specifications



Low rate per day

133 333 €



High rate per day

133 333 €



Summer low rate per week 800 000 €

€

Summer high rate per week

800 000 €



Winter low rate per week

800 000 €



Winter high rate per week

800 000 €



Builder

Golden Yachts



Year built

2018



Length

85.00 m



**Guests Cruising** 

12



Cabins

10

Winter Cruising Area(s)

East Mediterranean Greece

East Mediterranean, Greece

Summer Cruising Area(s)
East Mediterranean, Greece

Crew 27

Max speed 18 knots Cruising speed 17 knot