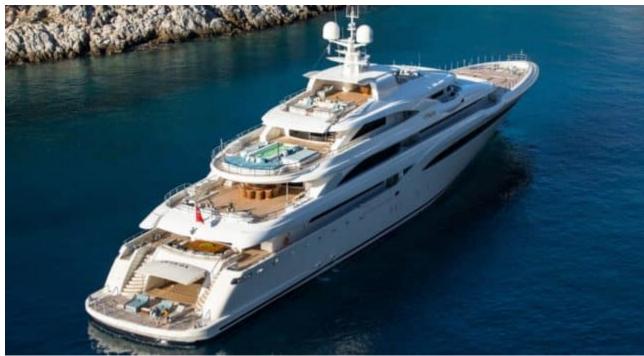

# EXTERIOR DESIGN

Features

2018

Length

85.00 m

**Guests Cruising** 

12

Cabins

10

Winter Cruising Area(s)