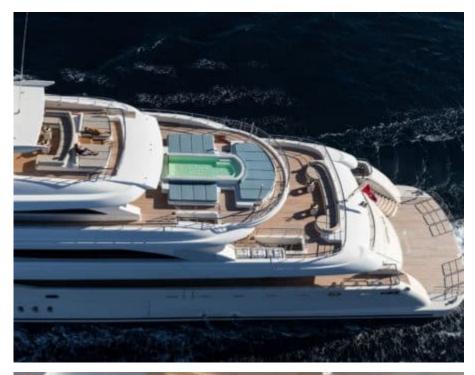

Guests



Cabin



Crew **27** 



### M/Y O'PTASIA

















































Seadoo scooter Snorkeling Gear Sound System





Stabilisers underway









Wakeboard









# EXTERIOR DESIGN































































Features



































































































































































# INTERIOR DESIGN







































































































































# GALLERY LIFESTYLE







































### Specifications



Low rate per day

133 333 €



High rate per day

133 333 €



Summer low rate per week 800 000 €

€

Summer high rate per week

800 000 €



Winter low rate per week

800 000 €



Winter high rate per week

800 000 €



Builder

Golden Yachts



Year built

2018



Length

85.00 m



**Guests Cruising**