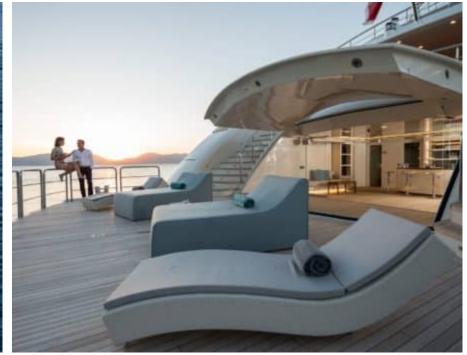

Guests



Cabin



Crew **27** 



### M/Y O'PTASIA

















































Seadoo scooter Snorkeling Gear Sound System





Stabilisers underway









Wakeboard









# EXTERIOR DESIGN































































Features



































































































































































# INTERIOR DESIGN







































































































































# GALLERY LIFESTYLE







































### Specifications



Low rate per day

133 333 €



High rate per day

133 333 €



Summer low rate per week 800 000 €

€

Summer high rate per week

800 000 €



Winter low rate per week

800 000 €



Winter high rate per week

800 000 €



Builder

Golden Yachts



Year built

2018



Length

85.00 m



**Guests Cruising** 

12



Cabins

10

Winter Cruising Area(s)

East Mediterranean Greece

East Mediterranean, Greece

Summer Cruising Area(s)
East Mediterranean, Greece

Crew 27

Max speed 18 knots Cruising speed 17 knots

Fuel consumption 880 L/Hr

Type of cabins

10 (2 x Twin, 8 x Double)