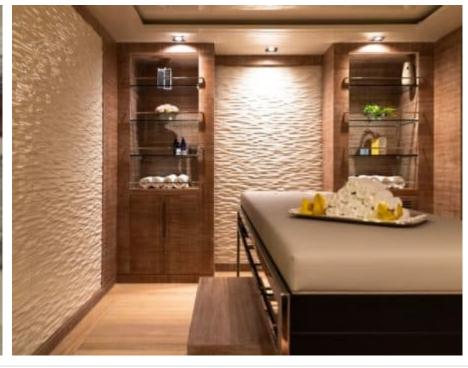

Guests



Cabin



Crew **27** 



### M/Y O'PTASIA

















































Seadoo scooter Snorkeling Gear Sound System





Stabilisers underway









Wakeboard









# EXTERIOR DESIGN































































Features



































































































































































# INTERIOR DESIGN







































































































































# GALLERY LIFESTYLE







































### Specifications



Low rate per day

133 333 €



High rate per day

133 333 €



Summer low rate per week 800 000 €

€

Summer high rate per week

800 000 €



Winter low rate per week

800 000 €



Winter high rate per week

800 000 €



Builder

Golden Yachts



Year built

2018



Length

85.00 m



**Guests Cruising** 

12



Cabins

10

Winter Cruising Area(s)

East Mediterranean Greece

East Mediterranean, Greece

Summer Cruising Area(s)
East Mediterranean, Greece

Crew 27

Max speed 18 knots Cruising speed 17 knots

Fuel consumption 880 L/Hr

Type of cabins

10 (2 x Twin, 8 x Double)