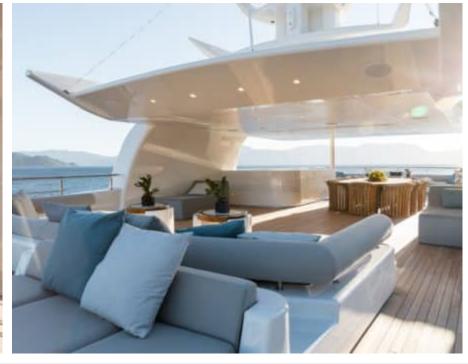

Guests



Cabin



Crew **27** 



### M/Y O'PTASIA

















































Seadoo scooter Snorkeling Gear Sound System





Stabilisers underway









Wakeboard









# EXTERIOR DESIGN































































Features



































































































































































# INTERIOR DESIGN







































































































































# GALLERY LIFESTYLE







































### Specifications



Low rate per day

133 333 €



High rate per day

133 333 €



Summer low rate per week 800 000 €

€

Summer high rate per week

800 000 €



Winter low rate per week

800 000 €



Winter high rate per week

800 000 €



Builder

Golden Yachts



Year built

2018



Length

85.00 m



**Guests Cruising** 

12



Cabins

10

Winter Cruising Area(s)

East Mediterranean Greece

East Mediterranean, Greece

Summer Cruising Area(s)
East Mediterranean, Greece

Crew 27

Max speed 18 knots Cruising speed 17 knots

Fuel consumption 880 L/Hr

Type of cabins

10 (2 x