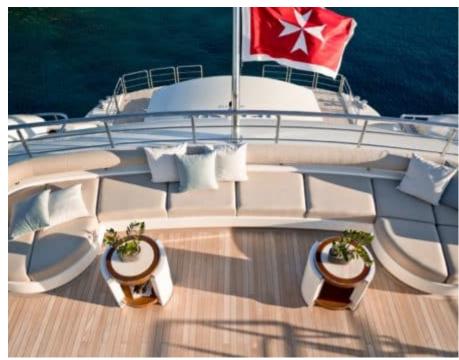

Guests



Cabin



Crew **27** 



### M/Y O'PTASIA

















































Seadoo scooter Snorkeling Gear Sound System





Stabilisers underway









Wakeboard









# EXTERIOR DESIGN































































Features



































































































































































# INTERIOR DESIGN







































































































































# GALLERY LIFESTYLE







































### Specifications



Low rate per day

133 333 €



High rate per day

133 333 €



Summer low rate per week 800 000 €

€

Summer high rate per week

800 000 €



Winter low rate per week

800 000 €



Winter high rate per week

800 000 €



Builder

Golden Yachts



Year built

2018



Length

85.00 m



**Guests Cruising** 

12



Cabins

10

Winter Cruising Area(s)

East Mediterranean Greece

East Mediterranean, Greece

Summer Cruising Area(s)
East Mediterranean, Greece

Crew 27

Max s