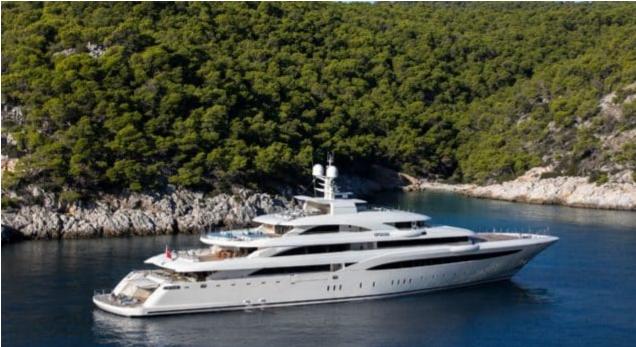

Guests



Cabin



Crew **27** 



### M/Y O'PTASIA

















































Seadoo scooter Snorkeling Gear Sound System





Stabilisers underway









Wakeboard









# EXTERIOR DESIGN































































Features



































































































































































# INTERIOR DESIGN







































































































































# GALLERY LIFESTYLE







































### Specifications



Low rate per day

133 333 €



High rate per day

133 333 €



Summer low rate per week 800 000 €

€

Summer high rate per week

800 000 €



Winter low rate per week

800 000 €



Winter high rate per week

800 000 €



Builder

Golden Yachts



Year built

2018



Length

85.00 m



**Guests Cruising** 

12



Cabins

10

Winter Cruising Area(s)

East Mediterranean Greece

East Mediterranean, Greece

Summer Cruising Area(s)
East Mediterranean, Greece

Crew 27

Max speed 18 knots Cruising speed