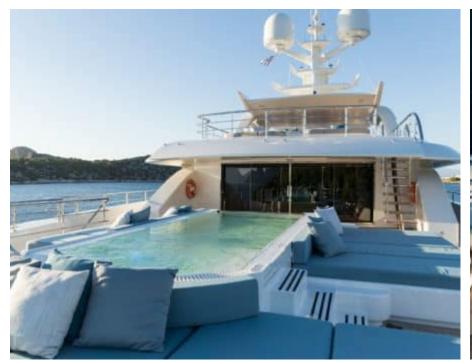

Guests



Cabin



Crew **27** 



### M/Y O'PTASIA

















































Seadoo scooter Snorkeling Gear Sound System





Stabilisers underway









Wakeboard









# EXTERIOR DESIGN































































Features



































































































































































# INTERIOR DESIGN







































































































































# GALLERY LIFESTYLE







































### Specifications



Low rate per day

133 333 €



High rate per day

133 333 €



Summer low rate per week 800 000 €

€

Summer high rate per week

800 000 €



Winter low rate per week

800 000 €



Winter high rate per week

800 000 €



Builder

Golden Yachts



Year built

2018



Length

85.00 m



**Guests Cruising** 

12



Cabins

10

Winter Cruising Area(s)

East Mediterranean Greece

East Mediterranean, Greece

Summer Cruising Area(s)
East Mediterranean, Greece

Crew 27

Max speed