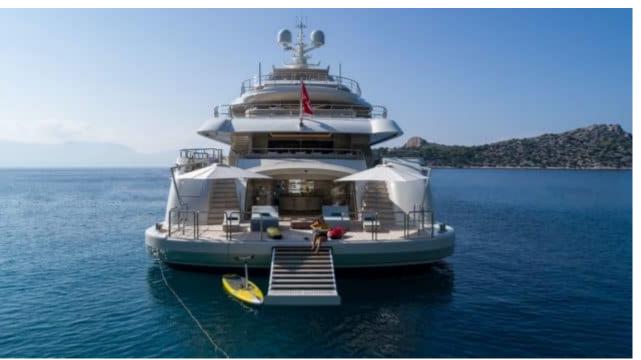

Guests



Cabin



Crew **27** 



### M/Y O'PTASIA

















































Seadoo scooter Snorkeling Gear Sound System





Stabilisers underway









Wakeboard









# EXTERIOR DESIGN































































Features



































































































































































# INTERIOR DESIGN







































































































































# GALLERY LIFESTYLE







































### Specifications



Low rate per day

133 333 €



High rate per day

133 333 €



Summer low rate per week 800 000 €

€

Summer high rate per week

800 000 €



Winter low rate per week

800 000 €



Winter high rate per week

800 000 €



Builder

Golden Yachts



Year built

2018



Length

85.00 m



**Guests Cruising** 

12



Cabins

10

Winter Cruising Area(s)

East Mediterranean Greece

East Mediterranean, Greece

Summer Cruising Area(s