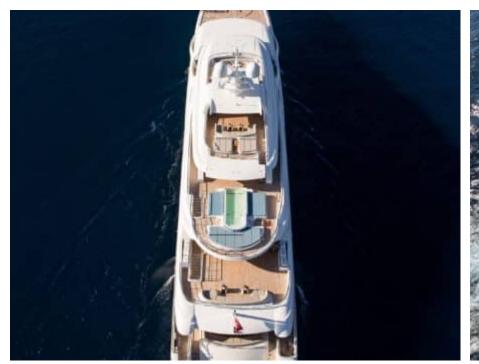

Guests



Cabin



Crew **27** 



### M/Y O'PTASIA

















































Seadoo scooter Snorkeling Gear Sound System





Stabilisers underway









Wakeboard









# EXTERIOR DESIGN































































Features



































































































































































# INTERIOR DESIGN







































































































































# GALLERY LIFESTYLE







































### Specifications



Low rate per day

133 333 €



High rate per day

133 333 €



Summer low rate per week 800 000 €

€

Summer high rate per week

800 000 €



Winter low rate per week

800 000 €



Winter high rate per week

800 000 €



Builder

Golden Yachts



Year built

2018



Length

85.00 m



**Guests Cruising** 

12



Cabins

10

Winter Cruising Area(s)

East Mediterranean Greece

East Med