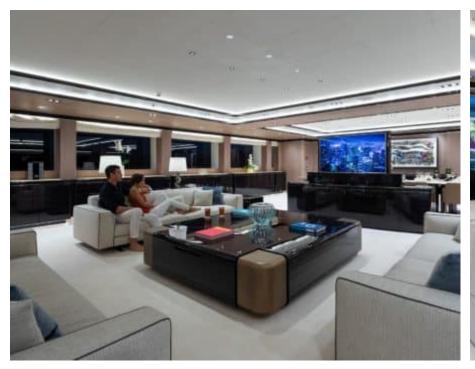

Guests



Cabin



Crew **27** 



### M/Y O'PTASIA

















































Seadoo scooter Snorkeling Gear Sound System





Stabilisers underway









Wakeboard









# EXTERIOR DESIGN































































Features



































































































































































# INTERIOR DESIGN







































































































































# GALLERY LIFESTYLE







































### Specifications



Low rate per day

133 333 €



High rate per day

133 333 €



Summer low rate per week 800 000 €

€

Summer high rate per week

800 000 €



Winter low rate per week

800 000 €



Winter high rate per week

800 000 €



Builder

Golden Yachts



Year built

2018



Length

85.00 m



**Guests Cruising** 

12



Cabins

10

Winter Cruising Area(s)

East Mediterranean Greece

East Mediterranean, Greece

Summer Cruising Area(s)
East Mediterranean, Greece

Crew 27

Max speed 18 knots Cruising speed 17 knots

Fuel consumption 880 L/Hr

Type of cabins

10 (2 x Twin, 8 x Double)