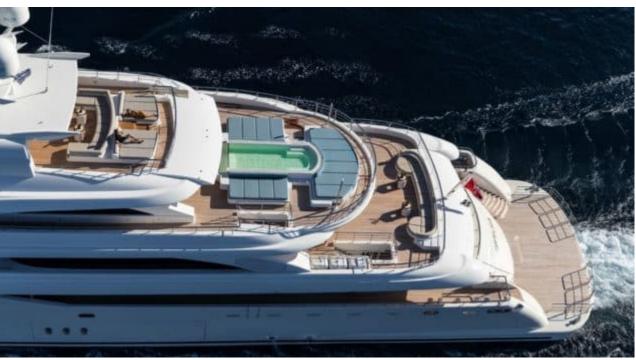

Guests



Cabin



Crew **27** 



### M/Y O'PTASIA

















































Seadoo scooter Snorkeling Gear Sound System





Stabilisers underway









Wakeboard









# EXTERIOR DESIGN































































Features



































































































































































# INTERIOR DESIGN







































































































































# GALLERY LIFESTYLE







































### Specifications



Low rate per day

133 333 €



High rate per day

133 333 €



Summer low rate per week 800 000 €

€

Summer high rate per week

800 000 €



Winter low rate per week

800 000 €



Winter high rate per week

800 000 €



Builder

Golden Yachts



Year built

2018



Length

85.00 m



**Guests Cruising** 

12



Cabins

10

Winter Cruising Area(s)

East Mediterranean Greece

East Mediterranean, Greece

Summer Cruis