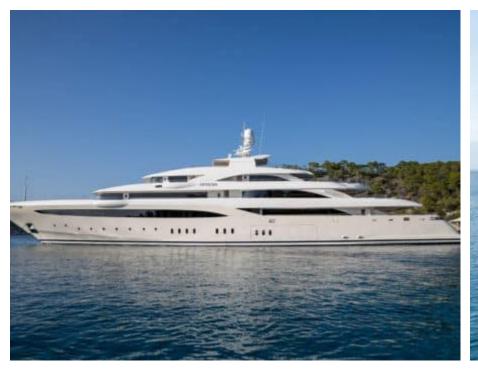

Guests



Cabin



Crew **27** 



### M/Y O'PTASIA

















































Seadoo scooter Snorkeling Gear Sound System





Stabilisers underway









Wakeboard









# EXTERIOR DESIGN































































Features



































































































































































# INTERIOR DESIGN







































































































































# GALLERY LIFESTYLE







































### Specifications



Low rate per day

133 333 €



High rate per day

133 333 €



Summer low rate per week 800 000 €

€

Summer high rate per week

800 000 €



Winter low rate per week

800 000 €



Winter high rate per week

800 000 €



Builder

Golden Yachts



Year built

2018



Length

85.00 m



**Guests Cruising** 

12



Cabins

10

Winter Cruising Area(s)

East Mediterranean Greece

East Mediterranean, Greece

Summer Cruising Area