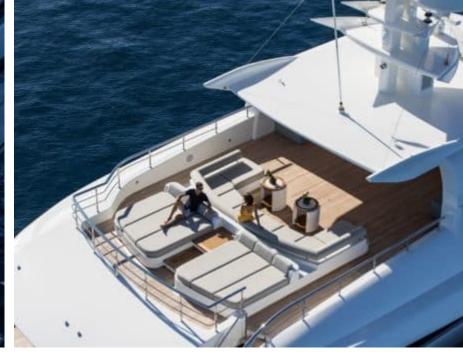

Guests



Cabin



Crew **27** 



### M/Y O'PTASIA

















































Seadoo scooter Snorkeling Gear Sound System





Stabilisers underway









Wakeboard









# EXTERIOR DESIGN































































Features



































































































































































# INTERIOR DESIGN







































































































































# GALLERY LIFESTYLE







































### Specifications



Low rate per day

133 333 €



High rate per day

133 333 €



Summer low rate per week 800 000 €

€

Summer high rate per week

800 000 €



Winter low rate per week

800 000 €



Winter high rate per week

800 000 €



Builder

Golden Yachts



Year built

2018



Length

85.00 m



**Guests Cruising** 

12



Cabins

10

Winter Cruising Area(s)

East Mediterranean Greece

East Mediterranean, Greece

Summer Cruising Area(s)
East Mediterranean, Greece

Crew 27

Max speed 18 knots Cruising speed 17 knots

Fuel consumption 880