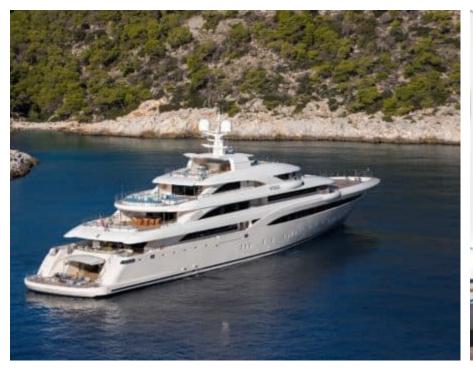

### M/Y O'PTASIA

Seadoo scooter Snorkeling Gear Sound System

Stabilisers underway

Wakeboard

# EXTERIOR DESIGN

Features

2018

Length

85.00 m

**Guests Cruising** 

12

Cabins

10

Winter Cruising Area(s)