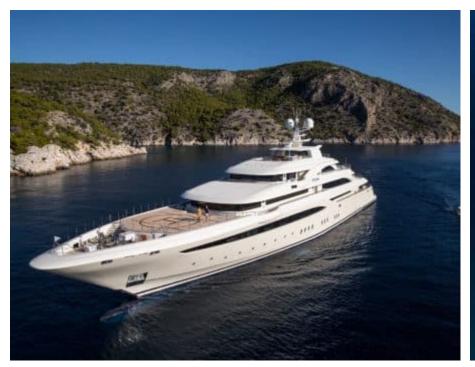

Guests



Cabin



Crew **27** 



### M/Y O'PTASIA

















































Seadoo scooter Snorkeling Gear Sound System





Stabilisers underway









Wakeboard









# EXTERIOR DESIGN































































Features



































































































































































# INTERIOR DESIGN







































































































































# GALLERY LIFESTYLE







































### Specifications



Low rate per day

133 333 €



High rate per day

133 333 €



Summer low rate per week 800 000 €

€

Summer high rate per week

800 000 €



Winter low rate per week

800 000 €



Winter high rate per week

800 000 €



Builder

Golden Yachts



Year built

2018



Length

85.00 m



**Guests Cruising** 

12



Cabins

10

Winter Cru