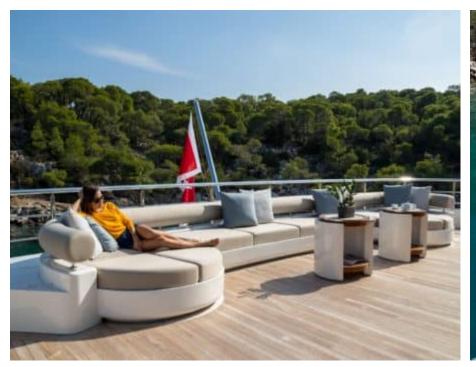

Guests



Cabin



Crew **27** 



### M/Y O'PTASIA

















































Seadoo scooter Snorkeling Gear Sound System





Stabilisers underway









Wakeboard









# EXTERIOR DESIGN































































Features



































































































































































# INTERIOR DESIGN







































































































































# GALLERY LIFESTYLE







































### Specifications



Low rate per day

133 333 €



High rate per day

133 333 €



Summer low rate per week 800 000 €

€

Summer high rate per week

800 000 €



Winter low rate per week

800 000 €



Winter high rate per week

800 000 €



Builder

Golden Yachts



Year built

2018



Length

85.00 m



**Guests Cruising** 

12



Cabins

10

Winter Cruising Area(s)

East Mediterranean Greece

East Mediterranean, Greece

Summer Cruising Area(s)
East Mediterrane