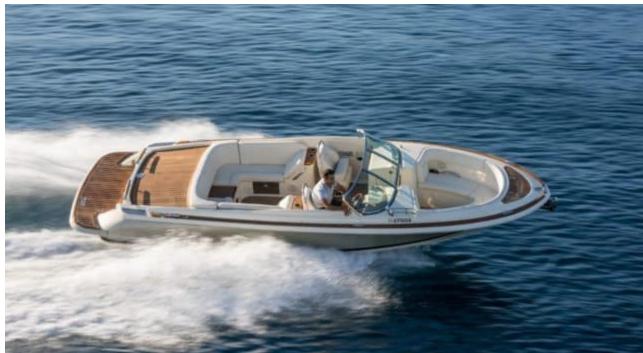

Guests



Cabin



Crew **27** 



### M/Y O'PTASIA

















































Seadoo scooter Snorkeling Gear Sound System





Stabilisers underway









Wakeboard









# EXTERIOR DESIGN































































Features



































































































































































# INTERIOR DESIGN







































































































































# GALLERY LIFESTYLE







































### Specifications



Low rate per day

133 333 €



High rate per day

133 333 €



Summer low rate per week 800 000 €

€

Summer high rate per week

800 000 €



Winter low rate per week

800 000 €



Winter high rate per week

800 000 €



Builder

Golden Yachts



Year built

2018



Length

85.00 m



**Guests Cruising** 

12



Cabins

10

Winter Cruising Area(s)

East Mediterranean Greece

East Mediterranean, Greece

Summer Cruising Area(s)
East Mediterranean, Greece

Crew 27

Max speed 18 knots Cruising speed 17 knots

Fuel consumption 880 L/Hr

Type of cabins

10 (2 x Twin, 8 x Double)