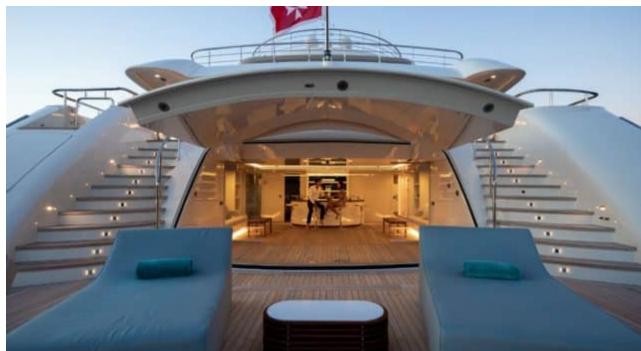

Guests



Cabin



Crew **27** 



### M/Y O'PTASIA

















































Seadoo scooter Snorkeling Gear Sound System





Stabilisers underway









Wakeboard









# EXTERIOR DESIGN































































Features



































































































































































# INTERIOR DESIGN







































































































































# GALLERY LIFESTYLE







































### Specifications



Low rate per day

133 333 €



High rate per day

133 333 €



Summer low rate per week 800 000 €

€

Summer high rate per week

800 000 €



Winter low rate per week

800 000 €



Winter high rate per week

800 000 €



Builder

Golden Yachts



Year built

2018



Length

85.00 m



**Guests Cruising** 

12



Cabins

10

Winter Cruising Area(s)

East Mediterranean Greece

East Mediterranean, Greece

Summer Cruising Area(s)
East Mediterranean, Greece

Crew 27

Max speed 18 knots Cruising speed 17 knots

Fuel consumption 880 L/Hr

Type of cabi