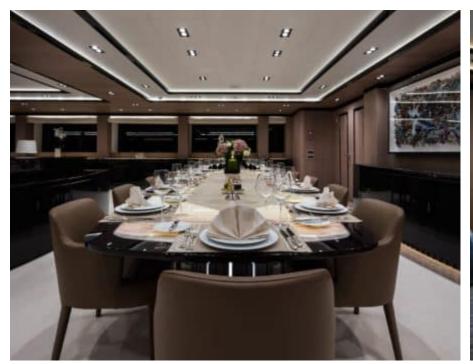

Guests



Cabin



Crew **27** 



### M/Y O'PTASIA

















































Seadoo scooter Snorkeling Gear Sound System





Stabilisers underway









Wakeboard









# EXTERIOR DESIGN































































Features



































































































































































# INTERIOR DESIGN







































































































































# GALLERY LIFESTYLE







































### Specifications



Low rate per day

133 333 €



High rate per day

133 333 €



Summer low rate per week 800 000 €

€

Summer high rate per week

800 000 €



Winter low rate per week

800 000 €



Winter high rate per week

800 000 €



Builder

Golden Yachts



Year built

2018



Length

85.00 m



**Guests Cruising** 

12



Cabins

10

Winter Cruising Area(s)

East Mediterranean Greece

East Mediterranean, Greece

Summer Cruising Area(s)
East Mediterranean, Greece

Crew 27

Max speed 18 knots Cruising speed 17 knots

Fuel consumption 880 L/Hr

Type of cabins

10 (2 x Twin, 8 x Double)