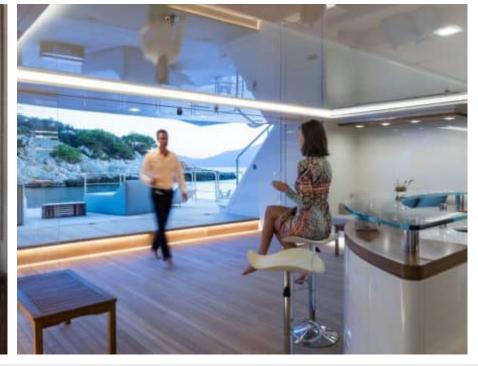

Guests



Cabin



Crew **27** 



### M/Y O'PTASIA

















































Seadoo scooter Snorkeling Gear Sound System





Stabilisers underway









Wakeboard









# EXTERIOR DESIGN































































Features



































































































































































# INTERIOR DESIGN







































































































































# GALLERY LIFESTYLE







































### Specifications



Low rate per day

133 333 €



High rate per day

133 333 €



Summer low rate per week 800 000 €

€

Summer high rate per week

800 000 €



Winter low rate per week

800 000 €



Winter high rate per week

800 000 €



Builder

Golden Yachts



Year built

2018



Length

85.00 m



**Guests Cruising** 

12



Cabins

10

Winter Cruising Area(s)

East Mediterranean Greece

East Mediterranean, Greece

Summer Cruising Area(s)
East Mediterranean, Greece

Crew 27

Max speed 18 knots Cruising speed 17 knots

Fuel consumption 880 L/Hr

Type of cabins

10 (2 x Twin, 8 x Double)