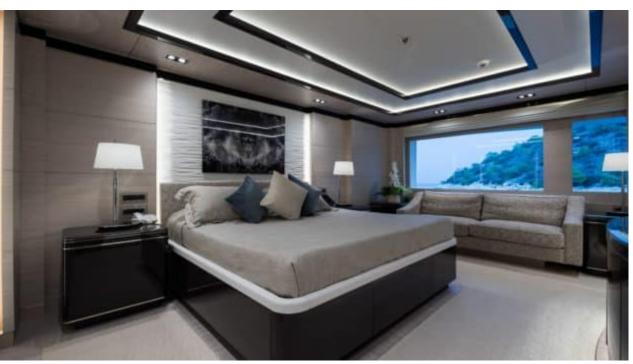

Guests



Cabin



Crew **27** 



### M/Y O'PTASIA

















































Seadoo scooter Snorkeling Gear Sound System





Stabilisers underway









Wakeboard









# EXTERIOR DESIGN































































Features



































































































































































# INTERIOR DESIGN







































































































































# GALLERY LIFESTYLE







































### Specifications



Low rate per day

133 333 €



High rate per day

133 333 €



Summer low rate per week 800 000 €

€

Summer high rate per week

800 000 €



Winter low rate per week

800 000 €



Winter high rate per week

800 000 €



Builder

Golden Yachts



Year built

2018



Length

85.00 m



**Guests Cruising** 

12



Cabins

10

Winter Cruising Area(s)

East Mediterranean Greece

East Mediterranean, Greece

Summer Cruising Area(s)
East Mediterranean, Greece

Crew 27

Max speed 18 knots Cruising speed 17 knots

Fuel consumption 880 L/Hr

Type of cabins

10 (2 x Twin, 8 x Double)