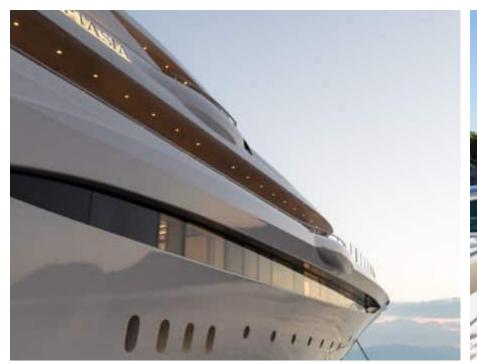

Guests



Cabin



Crew **27** 



### M/Y O'PTASIA

















































Seadoo scooter Snorkeling Gear Sound System





Stabilisers underway









Wakeboard









# EXTERIOR DESIGN































































Features



































































































































































# INTERIOR DESIGN







































































































































# GALLERY LIFESTYLE







































### Specifications



Low rate per day

133 333 €



High rate per day

133 333 €



Summer low rate per week 800 000 €

€

Summer high rate per week

800 000 €



Winter low rate per week

800 000 €



Winter high rate per week

800 000 €



Builder

Golden Yachts



Year built

2018



Length

85.00 m



**Guests Cruising** 

12



Cabins

10

Winter Cruising Area(s)

East Mediterranean Greece

East Mediterranean, Greece

Summer Cruising Area(s)
East Mediterranean, Greece

Crew 27