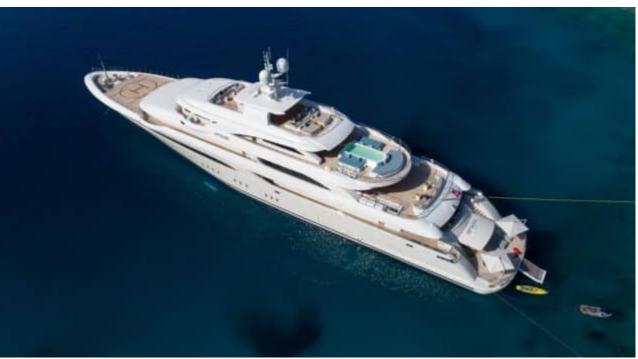

Guests



Cabin



Crew **27** 



### M/Y O'PTASIA

















































Seadoo scooter Snorkeling Gear Sound System





Stabilisers underway









Wakeboard









# EXTERIOR DESIGN































































Features



































































































































































# INTERIOR DESIGN







































































































































# GALLERY LIFESTYLE







































### Specifications



Low rate per day

133 333 €



High rate per day

133 333 €



Summer low rate per week 800 000 €

€

Summer high rate per week

800 000 €



Winter low rate per week

800 000 €



Winter high rate per week

800 000 €



Builder

Golden Yachts



Year built

2018



Length

85.00 m



**Guests Cruising** 

12



Cabins

10

Winter Cruis