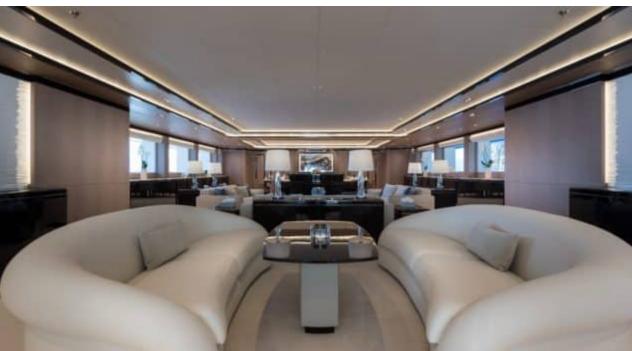

Guests



Cabin



Crew **27** 



### M/Y O'PTASIA

















































Seadoo scooter Snorkeling Gear Sound System





Stabilisers underway









Wakeboard









# EXTERIOR DESIGN































































Features



































































































































































# INTERIOR DESIGN







































































































































# GALLERY LIFESTYLE







































### Specifications



Low rate per day

133 333 €



High rate per day

133 333 €



Summer low rate per week 800 000 €

€

Summer high rate per week

800 000 €



Winter low rate per week

800 000 €



Winter high rate per week

800 000 €



Builder

Golden Yachts



Year built

2018



Length

85.00 m



**Guests Cruising** 

12



Cabins

10

Winter Cruising Area(s)

East Mediterranean Greece

East Mediterranean, Greece

Summer Cruising Area(s)
East Mediterranean, Greece

Crew 27

Max speed 18 knots Cruising speed 17 knots

Fuel consumption 880 L/Hr

Type of cabins

10 (2 x Twin, 8 x Double)