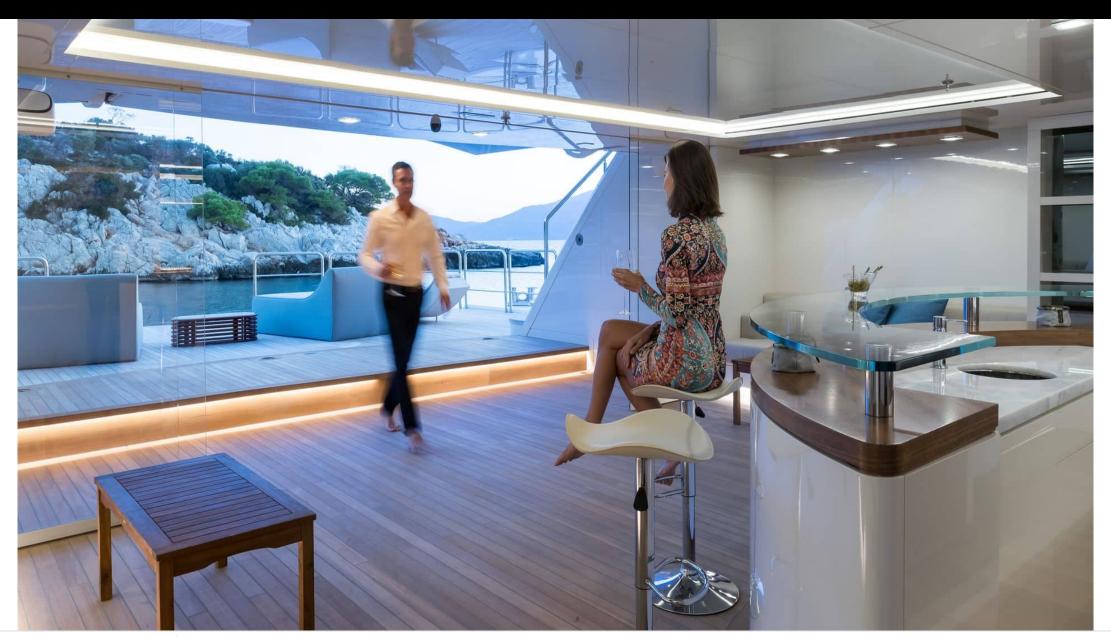

Guests



Cabin



Crew **27** 



### M/Y O'PTASIA

















































Seadoo scooter Snorkeling Gear Sound System





Stabilisers underway









Wakeboard









# EXTERIOR DESIGN































































Features



































































































































































# INTERIOR DESIGN







































































































































# GALLERY LIFESTYLE







































### Specifications



Low rate per day

133 333 €



High rate per day

133 333 €



Summer low rate per week 800 000 €

€

Summer high rate per week

800 000 €



Winter low rate per week

800 000 €



Winter high rate per week

800 000 €



Builder

Golden Yachts



Year built

2018



Length

85.00 m



**Guests Cruising** 

12



Cabins

10

Winter Cruising Area(s)

East Mediterranean Greece

East Mediterranean, Greece

Summer Cruising Area(s)
East Mediterranean, Greece

Crew 27

Max speed 18 knots Cruising speed 17 knots

Fuel consumption 880 L/Hr

Type of cabins

10 (2 x Twin, 8 x Double)