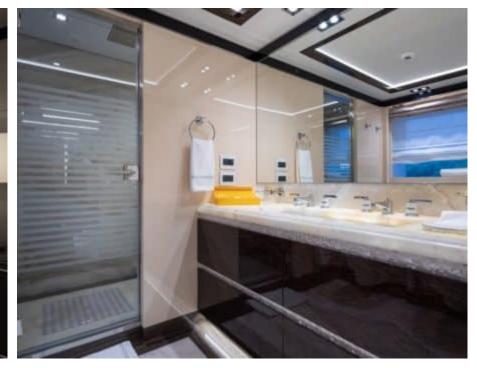

Guests



Cabin



Crew **27** 



### M/Y O'PTASIA

















































Seadoo scooter Snorkeling Gear Sound System





Stabilisers underway









Wakeboard









# EXTERIOR DESIGN































































Features



































































































































































# INTERIOR DESIGN







































































































































# GALLERY LIFESTYLE







































### Specifications



Low rate per day

133 333 €



High rate per day

133 333 €



Summer low rate per week 800 000 €

€

Summer high rate per week

800 000 €



Winter low rate per week

800 000 €



Winter high rate per week

800 000 €



Builder

Golden Yachts



Year built

2018



Length

85.00 m



**Guests Cruising** 

12



Cabins

10

Winter Cruising Area(s)

East Mediterranean Greece

East Mediterranean, Greece

Summer Cruising Area(s)
East Mediterranean, Greece

Crew 27

Max speed 18 knots Cruising speed 17 knots

Fuel consumption 880 L/Hr

Type of cabins

10 (2 x Twin, 8 x Double)