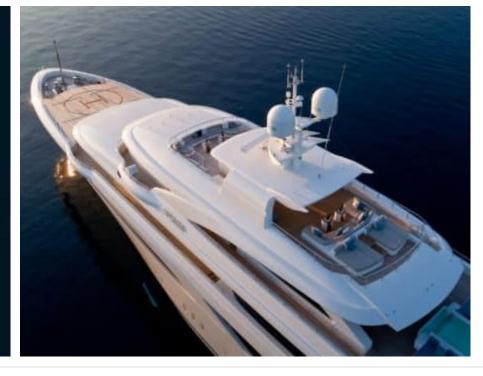

Guests



Cabin



Crew **27** 



### M/Y O'PTASIA

















































Seadoo scooter Snorkeling Gear Sound System





Stabilisers underway









Wakeboard









# EXTERIOR DESIGN































































Features



































































































































































# INTERIOR DESIGN







































































































































# GALLERY LIFESTYLE







































### Specifications



Low rate per day

133 333 €



High rate per day

133 333 €



Summer low rate per week 800 000 €

€

Summer high rate per week

800 000 €



Winter low rate per week

800 000 €



Winter high rate per week

800 000 €



Builder

Golden Yachts



Year built

2018



Length

85.00 m



**Guests Cruising** 

12



Cabins

10

Winter Cruising Area(s)

East Mediterranean Greece

East Mediterranean, Greece

Summer Cruising Area(s)
Ea