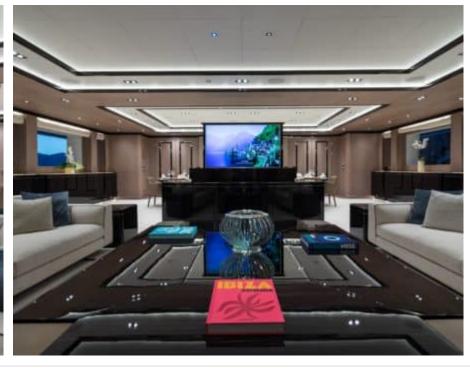

Guests



Cabin



Crew **27** 



### M/Y O'PTASIA

















































Seadoo scooter Snorkeling Gear Sound System





Stabilisers underway









Wakeboard









# EXTERIOR DESIGN































































Features



































































































































































# INTERIOR DESIGN







































































































































# GALLERY LIFESTYLE







































### Specifications



Low rate per day

133 333 €



High rate per day

133 333 €



Summer low rate per week 800 000 €

€

Summer high rate per week

800 000 €



Winter low rate per week

800 000 €



Winter high rate per week

800 000 €



Builder

Golden Yachts



Year built

2018



Length

85.00 m



**Guests Cruising** 

12



Cabins

10

Winter Cruising Area(s)

East Mediterranean Greece

East Mediterranean, Greece

Summer Cruising Area(s)
East Mediterranean, Greece

Crew 27

Max speed 18 knots Cruising speed 17 knots

Fuel consumption 880 L/Hr

Type of cabins

10 (2 x Twin, 8 x Double)