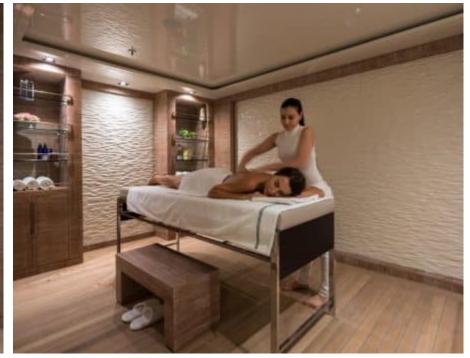

Guests



Cabin



Crew **27** 



### M/Y O'PTASIA

















































Seadoo scooter Snorkeling Gear Sound System





Stabilisers underway









Wakeboard









# EXTERIOR DESIGN































































Features



































































































































































# INTERIOR DESIGN







































































































































# GALLERY LIFESTYLE







































### Specifications



Low rate per day

133 333 €



High rate per day

133 333 €



Summer low rate per week 800 000 €

€

Summer high rate per week

800 000 €



Winter low rate per week

800 000 €



Winter high rate per week

800 000 €



Builder

Golden Yachts



Year built

2018



Length

85.00 m



**Guests Cruising** 

12



Cabins

10

Winter Cruising Area(s)

East Mediterranean Greece

East Mediterranean, Greece

Summer Cruising Area(s)
East Mediterranean, Greece

Crew 27

Max speed 18 knots Cruising speed 17 knots

Fuel consumption 880 L/Hr

Type of cabins

10 (2 x Twin, 8 x Double)