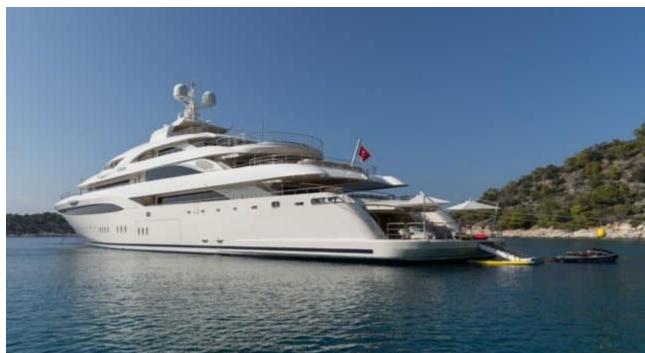

Guests



Cabin



Crew **27** 



### M/Y O'PTASIA

















































Seadoo scooter Snorkeling Gear Sound System





Stabilisers underway









Wakeboard









# EXTERIOR DESIGN































































Features



































































































































































# INTERIOR DESIGN







































































































































# GALLERY LIFESTYLE







































### Specifications



Low rate per day

133 333 €



High rate per day

133 333 €



Summer low rate per week 800 000 €

€

Summer high rate per week

800 000 €



Winter low rate per week

800 000 €



Winter high rate per week

800 000 €



Builder

Golden Yachts



Year built

2018



Length

85.00 m



**Guests Cruising** 

12



Cabins

10

Winter Cruising Area(s)

East Mediterranean Greece

East Mediterranean, Greece

Summer Cruising Area(s)
East Medit