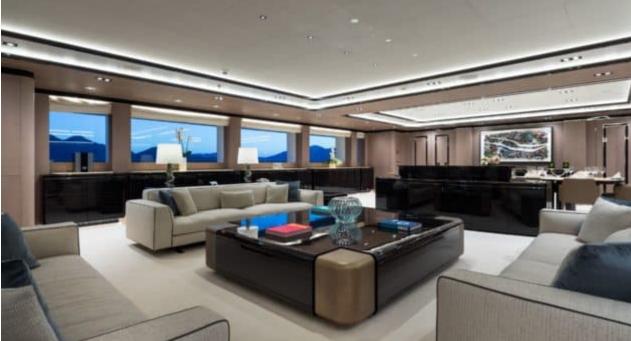

Guests



Cabin



Crew **27** 



### M/Y O'PTASIA

















































Seadoo scooter Snorkeling Gear Sound System





Stabilisers underway









Wakeboard









# EXTERIOR DESIGN































































Features



































































































































































# INTERIOR DESIGN







































































































































# GALLERY LIFESTYLE







































### Specifications



Low rate per day

133 333 €



High rate per day

133 333 €



Summer low rate per week 800 000 €

€

Summer high rate per week

800 000 €



Winter low rate per week

800 000 €



Winter high rate per week

800 000 €



Builder

Golden Yachts



Year built

2018



Length

85.00 m



**Guests Cruising** 

12



Cabins

10

Winter Cruising Area(s)

East Mediterranean Greece

East Mediterranean, Greece

Summer Cruising Area(s)
East Mediterranean, Greece

Crew 27

Max speed 18 knots Cruising speed 17 knots

Fuel consumption 880 L/Hr

Type of cabins

10 (2 x Twin, 8 x Double)