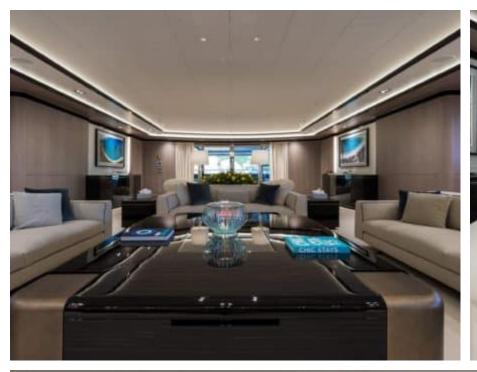

Guests



Cabin



Crew **27** 



### M/Y O'PTASIA

















































Seadoo scooter Snorkeling Gear Sound System





Stabilisers underway









Wakeboard









# EXTERIOR DESIGN































































Features



































































































































































# INTERIOR DESIGN







































































































































# GALLERY LIFESTYLE







































### Specifications



Low rate per day

133 333 €



High rate per day

133 333 €



Summer low rate per week 800 000 €

€

Summer high rate per week

800 000 €



Winter low rate per week

800 000 €



Winter high rate per week

800 000 €



Builder

Golden Yachts



Year built

2018



Length

85.00 m



**Guests Cruising** 

12



Cabins

10

Winter Cruising Area(s)

East Mediterranean Greece

East Mediterranean, Greece

Summer Cruising Area(s)
East Mediterranean, Greece

Crew 27

Max speed 18 knots Cruising speed 17 knots

Fuel consumption 880 L/Hr

Type of cabins

10 (2 x Twin, 8 x Double)