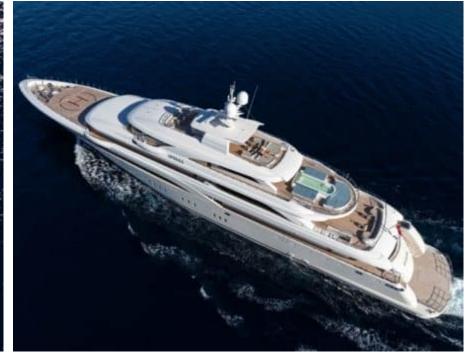

### M/Y O'PTASIA

Seadoo scooter Snorkeling Gear Sound System

Stabilisers underway

Wakeboard

2018

Length

85.00 m

**Guests Cruising** 

12

Cabins

10

Winter Cruising Area(s)