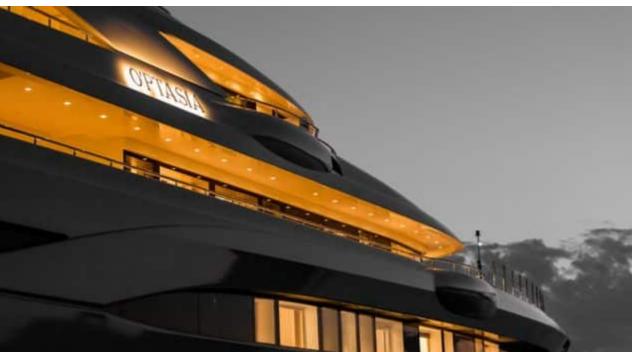

Guests



Cabin



Crew **27** 



### M/Y O'PTASIA

















































Seadoo scooter Snorkeling Gear Sound System





Stabilisers underway









Wakeboard









# EXTERIOR DESIGN































































Features



































































































































































# INTERIOR DESIGN







































































































































# GALLERY LIFESTYLE







































### Specifications



Low rate per day

133 333 €



High rate per day

133 333 €



Summer low rate per week 800 000 €

€

Summer high rate per week

800 000 €



Winter low rate per week

800 000 €



Winter high rate per week

800 000 €



Builder

Golden Yachts



Year built

2018



Length

85.00 m



**Guests Cruising** 

12



Cabins

10

Winter Cruising Area(s)

East Mediterranean Greece

East Mediterranean, Greece

Summer Cruising Area(s)
East Mediterranean, Greece

Crew 27

Max speed 18