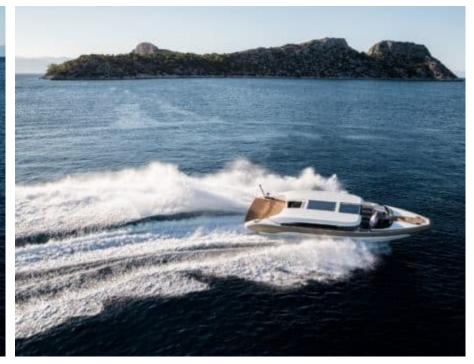

Guests



Cabin



Crew **27** 



### M/Y O'PTASIA

















































Seadoo scooter Snorkeling Gear Sound System





Stabilisers underway









Wakeboard









# EXTERIOR DESIGN































































Features



































































































































































# INTERIOR DESIGN







































































































































# GALLERY LIFESTYLE







































### Specifications



Low rate per day

133 333 €



High rate per day

133 333 €



Summer low rate per week 800 000 €

€

Summer high rate per week

800 000 €



Winter low rate per week

800 000 €



Winter high rate per week

800 000 €



Builder

Golden Yachts



Year built

2018



Length

85.00 m



**Guests Cruising** 

12



Cabins

10

Winter Cruising Area(s)

East Mediterranean Greece

East Mediterranean, Greece

Summer Cruising Area(s)
East Mediterranean, Greece

Crew 27

Max speed 18 knots Cruising speed 17 knots

Fuel consumption 880 L/Hr

Type of cabins

10 (2 x Twin, 8 x Double)