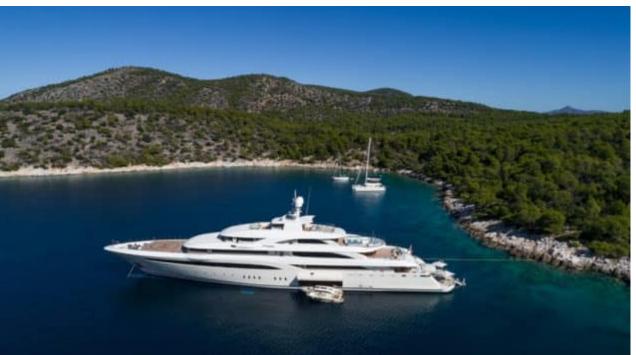

# EXTERIOR DESIGN

Features

2018

Length

85.00 m

**Guests Cruising** 

12

Cabins

10

Winter Cruising Area(s)