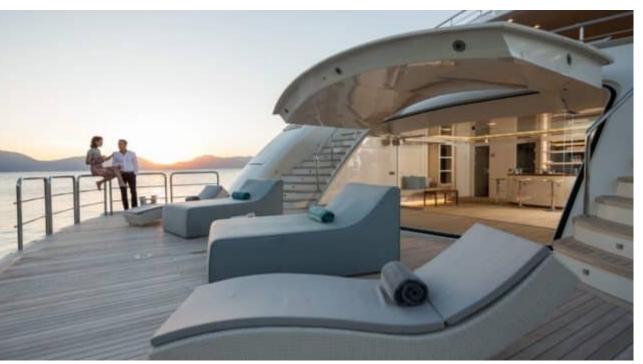

Guests



Cabin



Crew **27** 



### M/Y O'PTASIA

















































Seadoo scooter Snorkeling Gear Sound System





Stabilisers underway









Wakeboard









# EXTERIOR DESIGN































































Features



































































































































































# INTERIOR DESIGN







































































































































# GALLERY LIFESTYLE







































### Specifications



Low rate per day

133 333 €



High rate per day

133 333 €



Summer low rate per week 800 000 €

€

Summer high rate per week

800 000 €



Winter low rate per week

800 000 €



Winter high rate per week

800 000 €



Builder

Golden Yachts



Year built

2018



Length

85.00 m



**Guests Cruising** 

12



Cabins

10

Winter Cruising Area(s)

East Mediterranean Greece

East Mediterranean, Greece

Summer Cruising Area(s)
East Mediterranean, Greece

Crew 27

Max speed 18 knots Cruising speed 17 knots

Fuel consumption 880 L/Hr

Type of ca