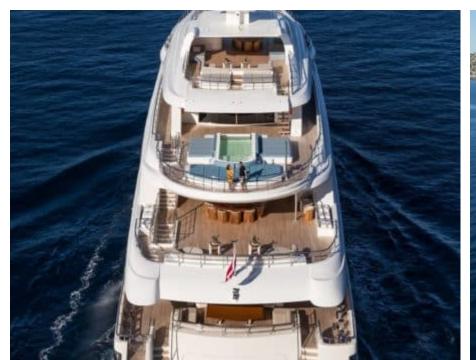

Guests



Cabin



Crew **27** 



### M/Y O'PTASIA

















































Seadoo scooter Snorkeling Gear Sound System





Stabilisers underway









Wakeboard









# EXTERIOR DESIGN































































Features



































































































































































# INTERIOR DESIGN







































































































































# GALLERY LIFESTYLE







































### Specifications



Low rate per day

133 333 €



High rate per day

133 333 €



Summer low rate per week 800 000 €

€

Summer high rate per week

800 000 €



Winter low rate per week

800 000 €



Winter high rate per week

800 000 €



Builder

Golden Yachts



Year built

2018



Length

85.00 m



**Guests Cruising** 

12



Cabins

10

Winter Cruising Area(s)

East Mediterranean Greece

East Mediterranean, Greece