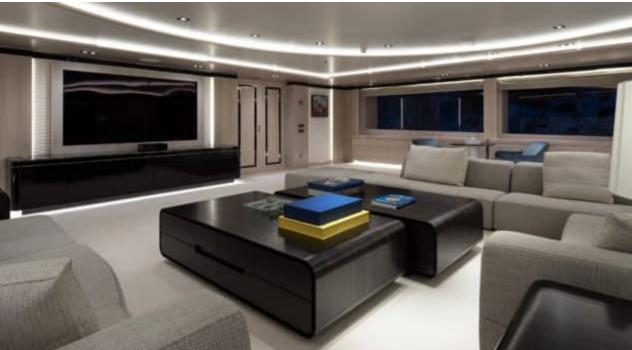

Guests



Cabin



Crew **27** 



### M/Y O'PTASIA

















































Seadoo scooter Snorkeling Gear Sound System





Stabilisers underway









Wakeboard









# EXTERIOR DESIGN































































Features



































































































































































# INTERIOR DESIGN







































































































































# GALLERY LIFESTYLE







































### Specifications



Low rate per day

133 333 €



High rate per day

133 333 €



Summer low rate per week 800 000 €

€

Summer high rate per week

800 000 €



Winter low rate per week

800 000 €



Winter high rate per week

800 000 €



Builder

Golden Yachts



Year built

2018



Length

85.00 m



**Guests Cruising** 

12



Cabins

10

Winter Cruising Area(s)

East Mediterranean Greece

East Mediterranean, Greece

Summer Cruising Area(s)
East Mediterranean, Greece

Crew 27

Max speed 18 knots Cruising speed 17 knots

Fuel consumption 880 L/Hr

Type of cabins

10 (2 x Twin, 8 x Double)