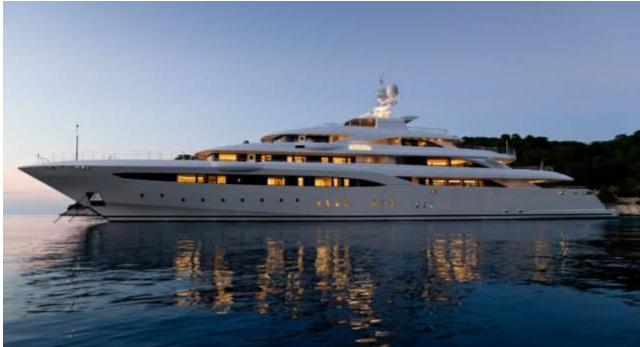

Guests



Cabin



Crew **27** 



### M/Y O'PTASIA

















































Seadoo scooter Snorkeling Gear Sound System





Stabilisers underway









Wakeboard









# EXTERIOR DESIGN































































Features



































































































































































# INTERIOR DESIGN







































































































































# GALLERY LIFESTYLE







































### Specifications



Low rate per day

133 333 €



High rate per day

133 333 €



Summer low rate per week 800 000 €

€

Summer high rate per week

800 000 €



Winter low rate per week

800 000 €



Winter high rate per week

800 000 €



Builder

Golden Yachts



Year built

2018



Length

85.00 m



**Guests Cruising** 

12



Cabins

10

Winter Cruising Area(s)