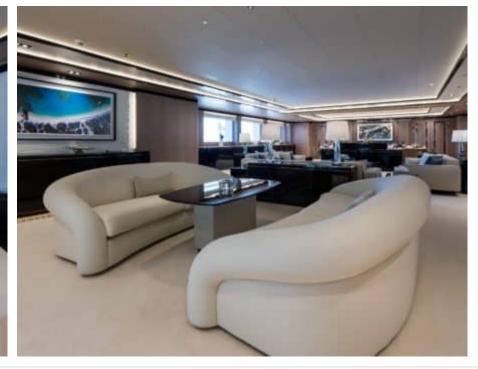

Guests



Cabin



Crew **27** 



### M/Y O'PTASIA

















































Seadoo scooter Snorkeling Gear Sound System





Stabilisers underway









Wakeboard









# EXTERIOR DESIGN































































Features



































































































































































# INTERIOR DESIGN







































































































































# GALLERY LIFESTYLE







































### Specifications



Low rate per day

133 333 €



High rate per day

133 333 €



Summer low rate per week 800 000 €

€

Summer high rate per week

800 000 €



Winter low rate per week

800 000 €



Winter high rate per week

800 000 €



Builder

Golden Yachts



Year built

2018



Length

85.00 m



**Guests Cruising** 

12



Cabins

10

Winter Cruising Area(s)

East Mediterranean Greece

East Mediterranean, Greece

Summer Cruising Area(s)
East Mediterranean, Greece

Crew 27

Max speed 18 knots Cruising speed 17 knots

Fuel consumption 880 L/Hr

Type of cabins

10 (2 x Twin, 8 x Double)