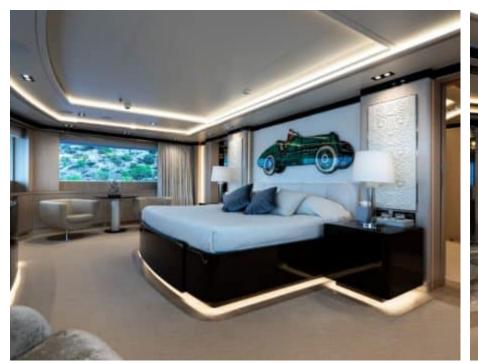

Guests



Cabin



Crew **27** 



### M/Y O'PTASIA

















































Seadoo scooter Snorkeling Gear Sound System





Stabilisers underway









Wakeboard









# EXTERIOR DESIGN































































Features



































































































































































# INTERIOR DESIGN







































































































































# GALLERY LIFESTYLE







































### Specifications



Low rate per day

133 333 €



High rate per day

133 333 €



Summer low rate per week 800 000 €

€

Summer high rate per week

800 000 €



Winter low rate per week

800 000 €



Winter high rate per week

800 000 €



Builder

Golden Yachts



Year built

2018



Length

85.00 m



**Guests Cruising** 

12



Cabins

10

Winter Cruising Area(s)

East Mediterranean Greece

East Mediterranean, Greece

Summer Cruising Area(s)
East Mediterranean, Greece

Crew 27

Max speed 18 knots Cruising speed 17 knots

Fuel consumption 880 L/Hr

Type of cabins

10 (2 x Twin, 8 x Double)