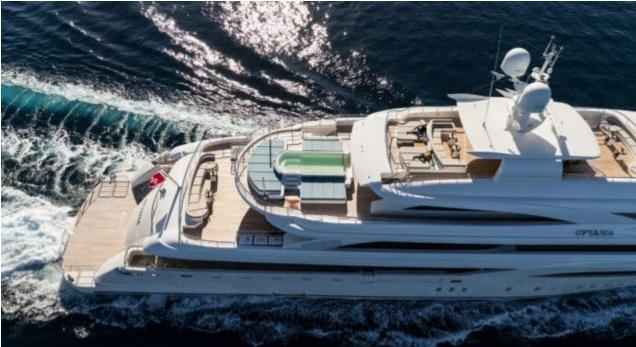

Guests



Cabin



Crew **27** 



### M/Y O'PTASIA

















































Seadoo scooter Snorkeling Gear Sound System





Stabilisers underway









Wakeboard









# EXTERIOR DESIGN































































Features



































































































































































# INTERIOR DESIGN







































































































































# GALLERY LIFESTYLE







































### Specifications



Low rate per day

133 333 €



High rate per day

133 333 €



Summer low rate per week 800 000 €

€

Summer high rate per week

800 000 €



Winter low rate per week

800 000 €



Winter high rate per week

800 000 €



Builder

Golden Yachts



Year built

2018



Length

85.00 m



**Guests Cruising** 

12



Cabins

10

Winter Cruising Area(s)

East Mediterranean Greece

East Mediterranean, Greece

Summer Cruisin