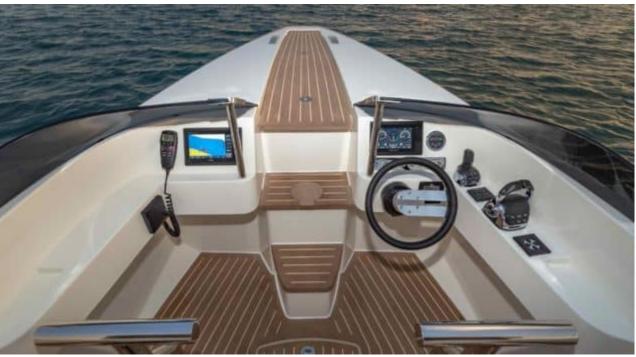

Guests



Cabin



Crew **27** 



### M/Y O'PTASIA

















































Seadoo scooter Snorkeling Gear Sound System





Stabilisers underway









Wakeboard









# EXTERIOR DESIGN































































Features



































































































































































# INTERIOR DESIGN







































































































































# GALLERY LIFESTYLE







































### Specifications



Low rate per day

133 333 €



High rate per day

133 333 €



Summer low rate per week 800 000 €

€

Summer high rate per week

800 000 €



Winter low rate per week

800 000 €



Winter high rate per week

800 000 €



Builder

Golden Yachts



Year built

2018



Length

85.00 m



**Guests Cruising** 

12



Cabins

10

Winter Cruising Area(s)

East Mediterranean Greece

East Mediterranean, Greece

Summer Cruising Area(s)
East Mediterranean, Greece

Crew 27

Max speed 18 knots Cruising speed 17 knots

Fuel consumption 880 L/Hr

Type of cabins

10 (2 x Twin, 8 x Double)