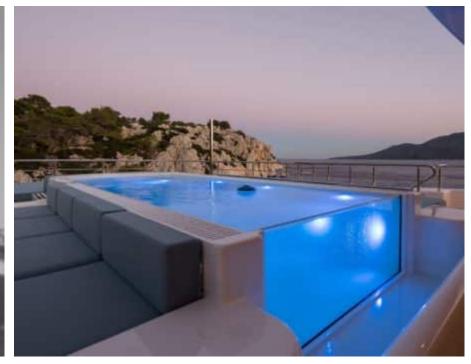

Guests



Cabin



Crew **27** 



### M/Y O'PTASIA

















































Seadoo scooter Snorkeling Gear Sound System





Stabilisers underway









Wakeboard









# EXTERIOR DESIGN































































Features



































































































































































# INTERIOR DESIGN







































































































































# GALLERY LIFESTYLE







































### Specifications



Low rate per day

133 333 €



High rate per day

133 333 €



Summer low rate per week 800 000 €

€

Summer high rate per week

800 000 €



Winter low rate per week

800 000 €



Winter high rate per week

800 000 €



Builder

Golden Yachts



Year built

2018



Length

85.00 m



**Guests Cruising** 

12



Cabins

10

Winter Cruising Area(s)

East Mediterranean Greece

East Mediterranean, Greece

Summer Cruising Area(s)
East Mediterranean, Greece

Crew 27

Max speed 18 kn