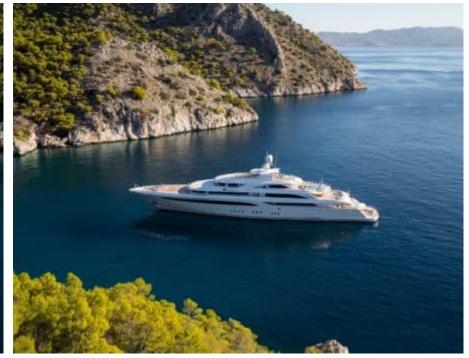

Guests



Cabin



Crew **27** 



### M/Y O'PTASIA

















































Seadoo scooter Snorkeling Gear Sound System





Stabilisers underway









Wakeboard









# EXTERIOR DESIGN































































Features



































































































































































# INTERIOR DESIGN







































































































































# GALLERY LIFESTYLE







































### Specifications



Low rate per day

133 333 €



High rate per day

133 333 €



Summer low rate per week 800 000 €

€

Summer high rate per week

800 000 €



Winter low rate per week

800 000 €



Winter high rate per week

800 000 €



Builder

Golden Yachts



Year built

2018



Length

85.00 m



**Guests Cruising** 

12



Cabins

10

Winter Cruising Area(s)

East Medite