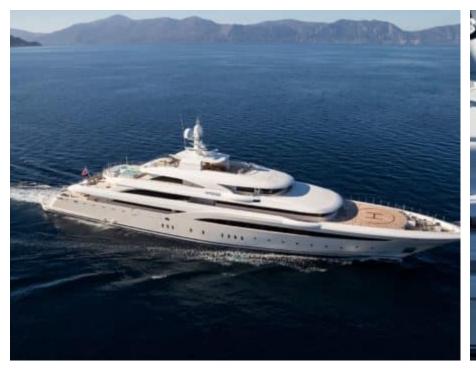

### M/Y O'PTASIA

Seadoo scooter Snorkeling Gear Sound System

Stabilisers underway

Wakeboard

2018

Length

85.00 m

**Guests Cruising** 

12

Cabins

10

Winter Cruising Area(s)