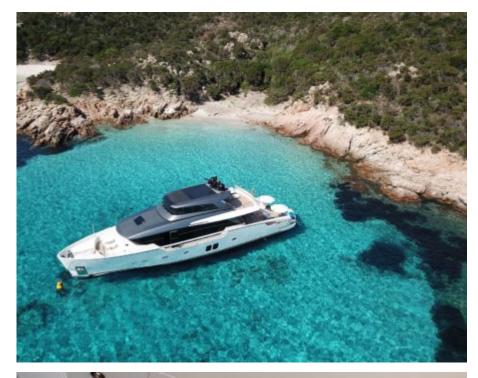

# EXTERIOR DESIGN

Year built

2018

Length 26.7 m

**Guests Cruising** 

Cabins

4

Winter Cruising Area(s)

Corsica - Sardinia, French Riviera, West Mediterranean

Summer Cruising Area(s)

12

Corsica - Sardinia, French Riviera, West Mediterranean

Crew

Max speed 23 knots

Cruising speed 20 knots

Fuel consumption 410 L/H

Type of cabins