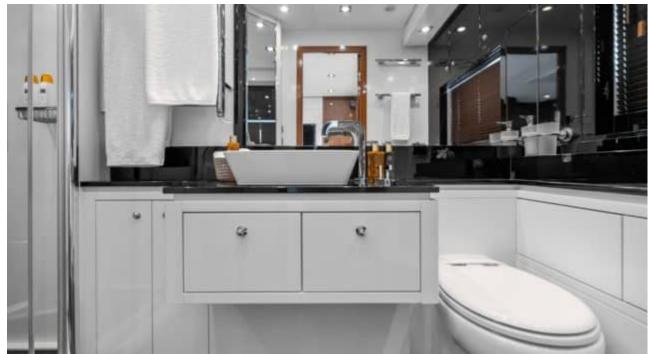

Cabins



Crew **3** 



#### M/Y PALUMBA















Donuts

























Wakeboard







(diving)





### **EXTERIOR DESIGN**





















































































## INTERIOR DESIGN





































































# GALLERY LIFESTYLE



















### Specifications



Low rate per day

7 000 €



High rate per day

7 800 €



Summer low rate per week

49 000 €



Summer high rate per week

49 000 €



Winter low rate per week

49 000 €



Winter high rate per week

49 000 €



Builder

Sunseeker



Year built

2010



Length

26.41 m



**Guests Cruising** 

12



Cabins

1

Winter Cruising Area(s)

Corsica - Sardinia, French Riviera, West Mediterranean

Summer Cruising Area(s)

Corsica - Sardinia, French Riviera, West Mediterranean

Crew

Max speed 38 knots

Cruising speed 28 knots

Fuel consumption 600 L/Hr

Type of cabins

4 (3 x Double, 1 x Twin)