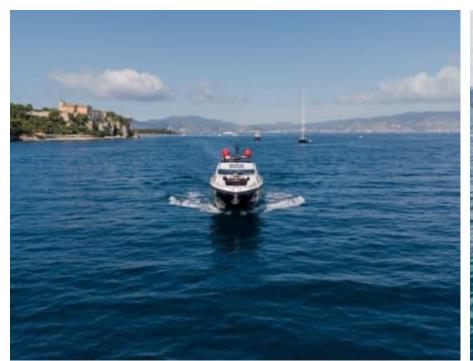

Cabins



Crew **3** 



#### M/Y PALUMBA















Donuts

























Wakeboard







(diving)





### **EXTERIOR DESIGN**





















































































## INTERIOR DESIGN





































































# GALLERY LIFESTYLE



















### Specifications



Low rate per day

7 000 €



High rate per day

7 800 €



Summer low rate per week

49 000 €



Summer high rate per week

49 000 €



Winter low rate per week

49 000 €



Winter high rate per week

49 000 €



Builder

Sunseeker



Year built

2010



Length

26.41 m



**Guests Cruising** 

12



Cabins

1

Winter Cruising Area(s)

Corsica - Sardinia, French Riviera, West Mediterranean

Summer Cruising Area(s)

Corsica - Sardinia, French Riviera, West Mediterranean

Crew

Max speed 38 knots

Cruising speed 28 knots

Fuel consumption 600 L/Hr

Type of cabins

4 (3 x Doubl