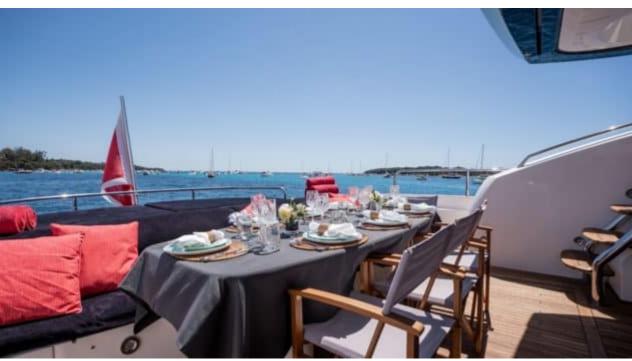

Cabins



Crew **3** 



#### M/Y PALUMBA















Donuts

























Wakeboard







(diving)





### **EXTERIOR DESIGN**





















































































## INTERIOR DESIGN





































































# GALLERY LIFESTYLE



















### Specifications



Low rate per day

7 000 €



High rate per day

7 800 €



Summer low rate per week

49 000 €



Summer high rate per week

49 000 €



Winter low rate per week

49 000 €



Winter high rate per week

49 000 €



Builder

Sunseeker



Year built

2010



Length

26.41 m



**Guests Cruising** 

12



Cabins

1

Winter Cruising Area(s)

Corsica - Sardinia, French Riviera, West Mediterranean

Summer Cruising Area(s)

Corsica - Sardinia, French Riviera, West Mediterranean

Crew

Max speed 38 knots

Cruising speed 28 knots

Fuel consumption 600 L/Hr

Type of cabins

4 (3 x Double, 1 x Twin)