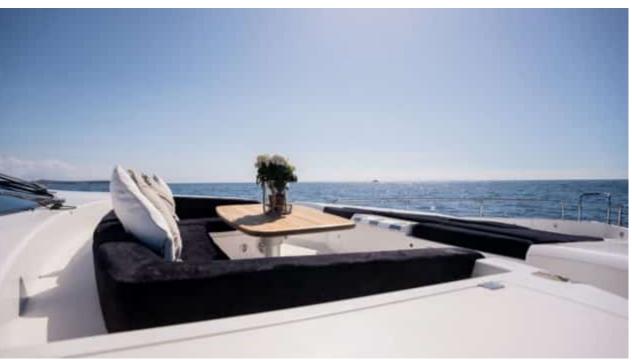

Cabins



Crew **3** 



#### M/Y PALUMBA















Donuts

























Wakeboard







(diving)





### **EXTERIOR DESIGN**





















































































## INTERIOR DESIGN





































































# GALLERY LIFESTYLE



















### Specifications



Low rate per day

7 000 €



High rate per day

7 800 €



Summer low rate per week

49 000 €



Summer high rate per week

49 000 €



Winter low rate per week

49 000 €



Winter high rate per week

49 000 €



Builder

Sunseeker



Year built

2010



Length

26.41 m



**Guests Cruising** 

12



Cabins

1

Winter Cruising Area(s)

Corsica - Sardinia, French Riviera, West Mediterranean

Summer Cruising Area(s)

Corsica - Sardinia, French Riviera, West Mediterranean

Crew

Max speed 38 knots

Cruising speed 28 knots

Fuel consumption 600 L/Hr

Type of cabins

4 (3 x Double, 1 x Twin)