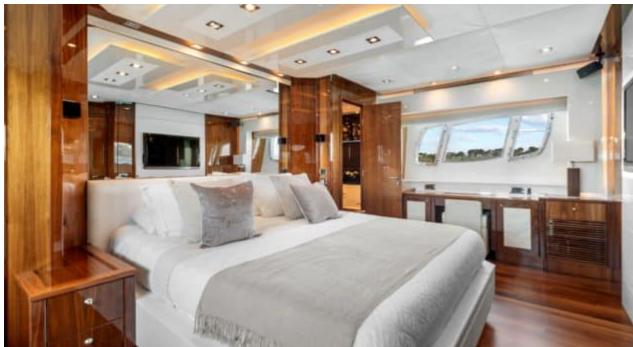

Cabins



Crew **3** 



#### M/Y PALUMBA















Donuts

























Wakeboard







(diving)





### **EXTERIOR DESIGN**





















































































## INTERIOR DESIGN





































































# GALLERY LIFESTYLE



















### Specifications



Low rate per day

7 000 €



High rate per day

7 800 €



Summer low rate per week

49 000 €



Summer high rate per week

49 000 €



Winter low rate per week

49 000 €



Winter high rate per week

49 000 €



Builder

Sunseeker



Year built

2010



Length

26.41 m



**Guests Cruising** 

12



Cabins

1

Winter Cruising Area(s)

Corsica - Sardinia, French Riviera, West Mediterranean

Summer Cruising Area(s)

Corsica - Sardinia, French Riviera, West Mediterranean

Crew

Max speed 38 knots

Cruising speed 28 knots

Fuel consumption 600 L/Hr

Type of cabins

4 (3 x Double, 1 x Twin)