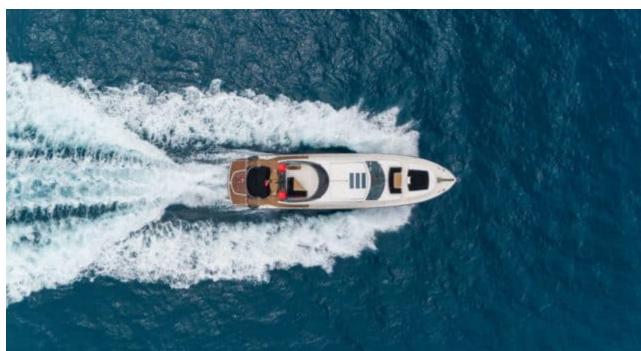

Cabins



Crew **3** 



#### M/Y PALUMBA















Donuts

























Wakeboard







(diving)





### **EXTERIOR DESIGN**





















































































## INTERIOR DESIGN





































































# GALLERY LIFESTYLE



















### Specifications



Low rate per day

7 000 €



High rate per day

7 800 €



Summer low rate per week

49 000 €



Summer high rate per week

49 000 €



Winter low rate per week

49 000 €



Winter high rate per week

49 000 €



Builder

Sunseeker



Year built

2010



Length

26.41 m



**Guests Cruising** 

12



Cabins

1

Winter Cruising Area(s)

Corsica - Sardinia, French Riviera, West Mediterranean

Summer Cruising Area(s)

Corsica - Sardinia, French Riviera, West Mediterranean

Crew

Max speed 38 knots

Cruising speed 28 knots

Fuel consumption 600 L/Hr

Type of cabins

4 (3 x Double, 1