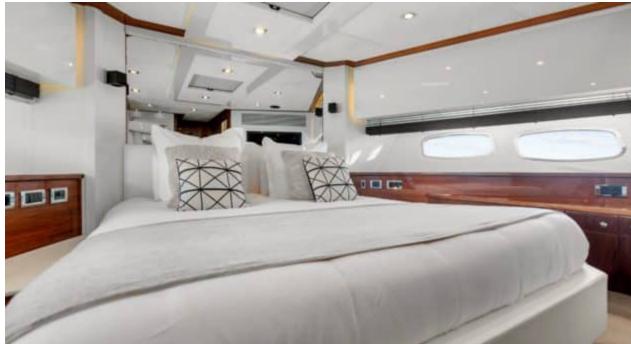

Cabins



Crew **3** 



#### M/Y PALUMBA















Donuts

























Wakeboard







(diving)





### **EXTERIOR DESIGN**





















































































## INTERIOR DESIGN





































































# GALLERY LIFESTYLE



















### Specifications



Low rate per day

7 000 €



High rate per day

7 800 €



Summer low rate per week

49 000 €



Summer high rate per week

49 000 €



Winter low rate per week

49 000 €



Winter high rate per week

49 000 €



Builder

Sunseeker



Year built

2010



Length

26.41 m



**Guests Cruising** 

12



Cabins

1

Winter Cruising Area(s)

Corsica - Sardinia, French Riviera, West Mediterranean

Summer Cruising Area(s)

Corsica - Sardinia, French Riviera, West Mediterranean

Crew

Max speed 38 knots

Cruising speed 28 knots

Fuel consumption 600 L/Hr

Type of cabins

4 (3 x Double, 1 x Twin)