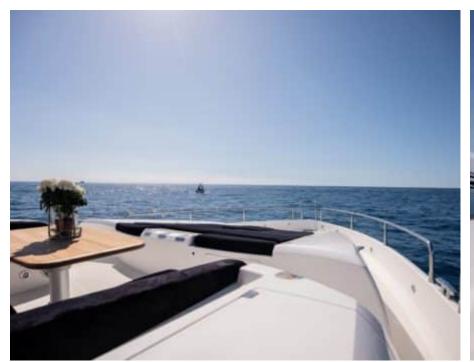

Cabins



Crew **3** 



#### M/Y PALUMBA















Donuts

























Wakeboard







(diving)





### **EXTERIOR DESIGN**





















































































## INTERIOR DESIGN





































































# GALLERY LIFESTYLE



















### Specifications



Low rate per day

7 000 €



High rate per day

7 800 €



Summer low rate per week

49 000 €



Summer high rate per week

49 000 €



Winter low rate per week

49 000 €



Winter high rate per week

49 000 €



Builder

Sunseeker



Year built

2010



Length

26.41 m



**Guests Cruising** 

12



Cabins

1

Winter Cruising Area(s)

Corsica - Sardinia, French Riviera, West Mediterranean

Summer Cruising Area(s)

Corsica - Sardinia, French Riviera, West Mediterranean

Crew

Max speed 38 knots

Cruising speed 28 knots

Fuel consumption 600 L/Hr

Type of cabins

4 (3 x Double, 1 x Twin)