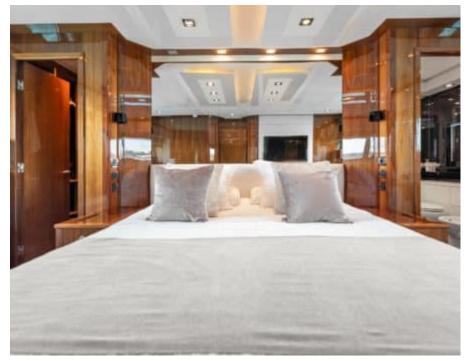

Cabins



Crew **3** 



#### M/Y PALUMBA















Donuts

























Wakeboard







(diving)





### **EXTERIOR DESIGN**





















































































## INTERIOR DESIGN





































































# GALLERY LIFESTYLE



















### Specifications



Low rate per day

7 000 €



High rate per day

7 800 €



Summer low rate per week

49 000 €



Summer high rate per week

49 000 €



Winter low rate per week

49 000 €



Winter high rate per week

49 000 €



Builder

Sunseeker



Year built

2010



Length

26.41 m



**Guests Cruising** 

12



Cabins

1

Winter Cruising Area(s)

Corsica - Sardinia, French Riviera, West Mediterranean

Summer Cruising Area(s)

Corsica - Sardinia, French Riviera, West Mediterranean

Crew

Max speed 38 knots

Cruising speed 28 knots

Fuel consumption 600 L/Hr

Type of cabins

4 (3 x Double, 1 x Twin)