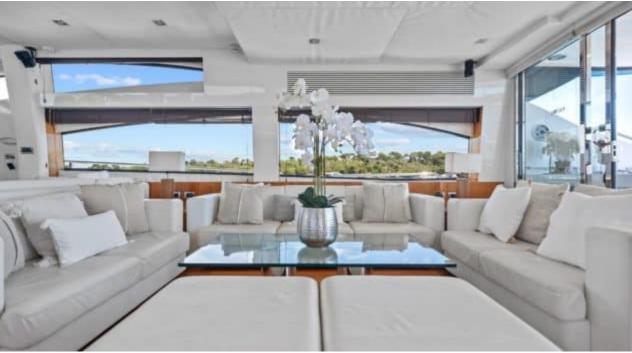

Cabins



Crew **3** 



#### M/Y PALUMBA















Donuts

























Wakeboard







(diving)





### **EXTERIOR DESIGN**





















































































## INTERIOR DESIGN





































































# GALLERY LIFESTYLE



















### Specifications



Low rate per day

7 000 €



High rate per day

7 800 €



Summer low rate per week

49 000 €



Summer high rate per week

49 000 €



Winter low rate per week

49 000 €



Winter high rate per week

49 000 €



Builder

Sunseeker



Year built

2010



Length

26.41 m



**Guests Cruising** 

12



Cabins

1

Winter Cruising Area(s)

Corsica - Sardinia, French Riviera, West Mediterranean

Summer Cruising Area(s)

Corsica - Sardinia, French Riviera, West Mediterranean

Crew

Max speed 38 knots

Cruising speed 28 knots

Fuel consumption 600 L/Hr

Type of cabins

4 (3 x Double, 1 x Twin)