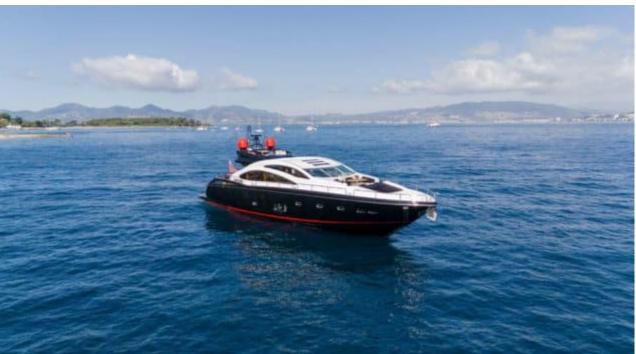

Cabins



Crew **3** 



#### M/Y PALUMBA















Donuts

























Wakeboard







(diving)





### **EXTERIOR DESIGN**





















































































## INTERIOR DESIGN





































































# GALLERY LIFESTYLE



















### Specifications



Low rate per day

7 000 €



High rate per day

7 800 €



Summer low rate per week

49 000 €



Summer high rate per week

49 000 €



Winter low rate per week

49 000 €



Winter high rate per week

49 000 €



Builder

Sunseeker



Year built

2010



Length

26.41 m



**Guests Cruising** 

12



Cabins

1

Winter Cruising Area(s)

Corsica - Sardinia, French Riviera, West Mediterranean

Summer Cruising Area(s)

Corsica - Sardinia, French Riviera, West Mediterranean

Crew

Max speed 38 knots

Cruising speed 28 knots

Fuel consumption 600 L/Hr

Type of cabins

4 (3