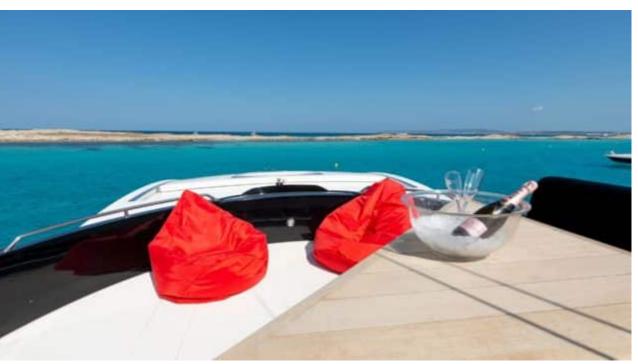

Cabins



Crew **3** 



#### M/Y PALUMBA















Donuts

























Wakeboard







(diving)





### **EXTERIOR DESIGN**





















































































## INTERIOR DESIGN





































































# GALLERY LIFESTYLE



















### Specifications



Low rate per day

7 000 €



High rate per day

7 800 €



Summer low rate per week

49 000 €



Summer high rate per week

49 000 €



Winter low rate per week

49 000 €



Winter high rate per week

49 000 €



Builder

Sunseeker



Year built

2010



Length

26.41 m



**Guests Cruising** 

12



Cabins

1

Winter Cruising Area(s)

Corsica - Sardinia, French Riviera, West Mediterranean

Summer Cruising Area(s)

Corsica - Sardinia, French Riviera, West Mediterranean

Crew

Max speed 38 knots

Cruising speed 28 knots

Fuel consumption 600 L/Hr

Type of cabins

4 (3 x Double, 1 x Twin)