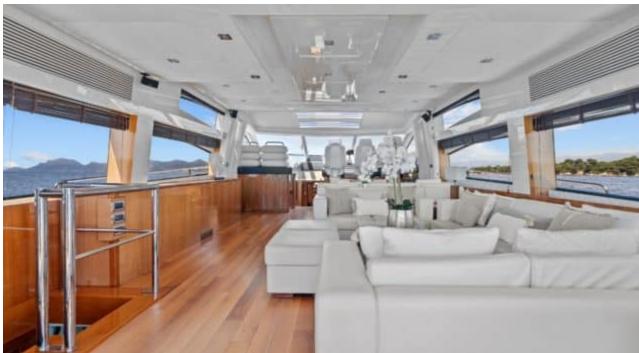

Cabins



Crew **3** 



#### M/Y PALUMBA















Donuts

























Wakeboard







(diving)





### **EXTERIOR DESIGN**





















































































## INTERIOR DESIGN





































































# GALLERY LIFESTYLE



















### Specifications



Low rate per day

7 000 €



High rate per day

7 800 €



Summer low rate per week

49 000 €



Summer high rate per week

49 000 €



Winter low rate per week

49 000 €



Winter high rate per week

49 000 €



Builder

Sunseeker



Year built

2010



Length

26.41 m



**Guests Cruising** 

12



Cabins

1

Winter Cruising Area(s)

Corsica - Sardinia, French Riviera, West Mediterranean

Summer Cruising Area(s)

Corsica - Sardinia, French Riviera, West Mediterranean

Crew

Max speed 38 knots

Cruising speed 28 knots

Fuel consumption 600 L/Hr

Type of cabins

4 (3 x Double, 1 x Twin)