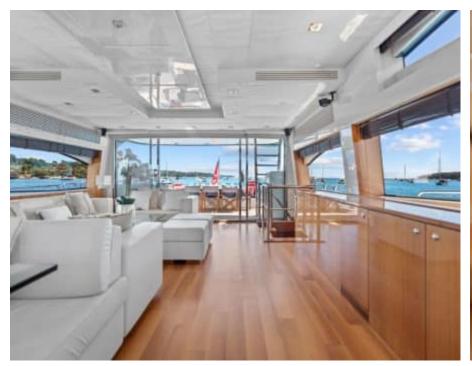

Cabins



Crew **3** 



#### M/Y PALUMBA















Donuts

























Wakeboard







(diving)





### **EXTERIOR DESIGN**





















































































## INTERIOR DESIGN





































































# GALLERY LIFESTYLE



















### Specifications



Low rate per day

7 000 €



High rate per day

7 800 €



Summer low rate per week

49 000 €



Summer high rate per week

49 000 €



Winter low rate per week

49 000 €



Winter high rate per week

49 000 €



Builder

Sunseeker



Year built

2010



Length

26.41 m



**Guests Cruising** 

12



Cabins

1

Winter Cruising Area(s)

Corsica - Sardinia, French Riviera, West Mediterranean

Summer Cruising Area(s)

Corsica - Sardinia, French Riviera, West Mediterranean

Crew

Max speed 38 knots

Cruising speed 28 knots

Fuel consumption 600 L/Hr

Type of cabins

4 (3 x Double, 1 x Twin)