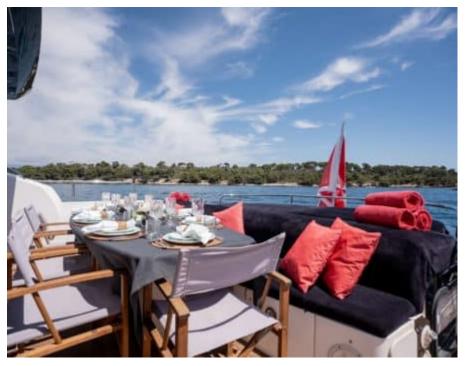

Cabins



Crew **3** 



#### M/Y PALUMBA















Donuts

























Wakeboard







(diving)





### **EXTERIOR DESIGN**





















































































## INTERIOR DESIGN





































































# GALLERY LIFESTYLE



















### Specifications



Low rate per day

7 000 €



High rate per day

7 800 €



Summer low rate per week

49 000 €



Summer high rate per week

49 000 €



Winter low rate per week

49 000 €



Winter high rate per week

49 000 €



Builder

Sunseeker



Year built

2010



Length

26.41 m



**Guests Cruising** 

12



Cabins

1

Winter Cruising Area(s)

Corsica - Sardinia, French Riviera, West Mediterranean

Summer Cruising Area(s)

Corsica - Sardinia, French Riviera, West Mediterranean

Crew

Max speed 38 knots

Cruising speed 28 knots

Fuel consumption 600 L/Hr

Type of cabins

4 (3 x Double, 1 x Twin)