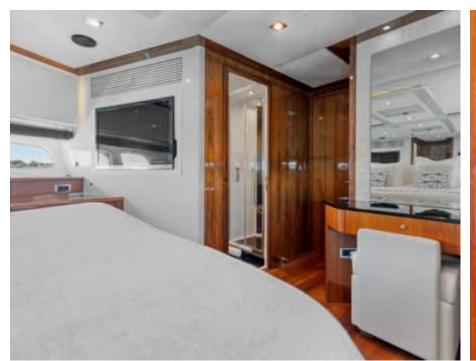

Cabins



Crew **3** 



#### M/Y PALUMBA















Donuts

























Wakeboard







(diving)





### **EXTERIOR DESIGN**





















































































## INTERIOR DESIGN





































































# GALLERY LIFESTYLE



















### Specifications



Low rate per day

7 000 €



High rate per day

7 800 €



Summer low rate per week

49 000 €



Summer high rate per week

49 000 €



Winter low rate per week

49 000 €



Winter high rate per week

49 000 €



Builder

Sunseeker



Year built

2010



Length

26.41 m



**Guests Cruising** 

12



Cabins

1

Winter Cruising Area(s)

Corsica - Sardinia, French Riviera, West Mediterranean

Summer Cruising Area(s)

Corsica - Sardinia, French Riviera, West Mediterranean

Crew

Max speed 38 knots

Cruising speed 28 knots

Fuel consumption 600 L/Hr

Type of cabins

4 (3 x Double, 1 x Twin)