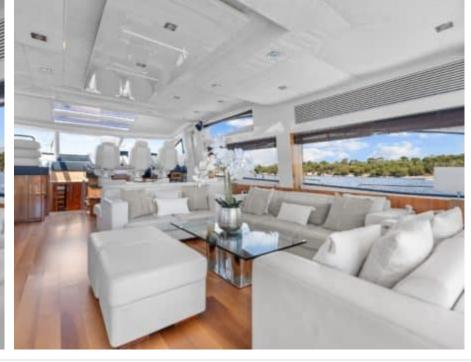

Cabins



Crew **3** 



#### M/Y PALUMBA















Donuts

























Wakeboard







(diving)





### **EXTERIOR DESIGN**





















































































## INTERIOR DESIGN





































































# GALLERY LIFESTYLE



















### Specifications



Low rate per day

7 000 €



High rate per day

7 800 €



Summer low rate per week

49 000 €



Summer high rate per week

49 000 €



Winter low rate per week

49 000 €



Winter high rate per week

49 000 €



Builder

Sunseeker



Year built

2010



Length

26.41 m



**Guests Cruising** 

12



Cabins

1

Winter Cruising Area(s)

Corsica - Sardinia, French Riviera, West Mediterranean

Summer Cruising Area(s)

Corsica - Sardinia, French Riviera, West Mediterranean

Crew

Max speed 38 knots

Cruising speed 28 knots

Fuel consumption 600 L/Hr

Type of cabins

4 (3 x Double, 1 x Twin)