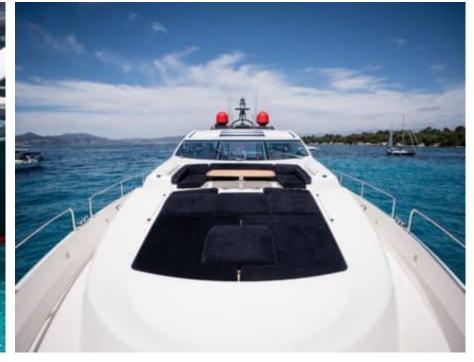

Cabins



Crew **3** 



#### M/Y PALUMBA















Donuts

























Wakeboard







(diving)





### **EXTERIOR DESIGN**





















































































## INTERIOR DESIGN





































































# GALLERY LIFESTYLE



















### Specifications



Low rate per day

7 000 €



High rate per day

7 800 €



Summer low rate per week

49 000 €



Summer high rate per week

49 000 €



Winter low rate per week

49 000 €



Winter high rate per week

49 000 €



Builder

Sunseeker



Year built

2010



Length

26.41 m



**Guests Cruising** 

12



Cabins

1

Winter Cruising Area(s)

Corsica - Sardinia, French Riviera, West Mediterranean

Summer Cruising Area(s)

Corsica - Sardinia, French Riviera, West Mediterranean

Crew

Max speed 38 knots

Cruising speed 28 knots

Fuel consumption 600 L/Hr

Type of cabins

4 (3 x Double, 1 x Twin)