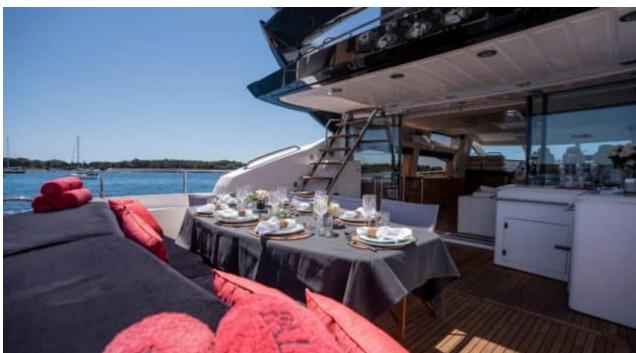

Cabins



Crew **3** 



#### M/Y PALUMBA















Donuts

























Wakeboard







(diving)





### **EXTERIOR DESIGN**





















































































## INTERIOR DESIGN





































































# GALLERY LIFESTYLE



















### Specifications



Low rate per day

7 000 €



High rate per day

7 800 €



Summer low rate per week

49 000 €



Summer high rate per week

49 000 €



Winter low rate per week

49 000 €



Winter high rate per week

49 000 €



Builder

Sunseeker



Year built

2010



Length

26.41 m



**Guests Cruising** 

12



Cabins

1

Winter Cruising Area(s)

Corsica - Sardinia, French Riviera, West Mediterranean

Summer Cruising Area(s)

Corsica - Sardinia, French Riviera, West Mediterranean

Crew

Max speed 38 knots

Cruising speed 28 knots

Fuel consumption 600 L/Hr

Type of cabins

4 (3 x Double, 1 x Twin)