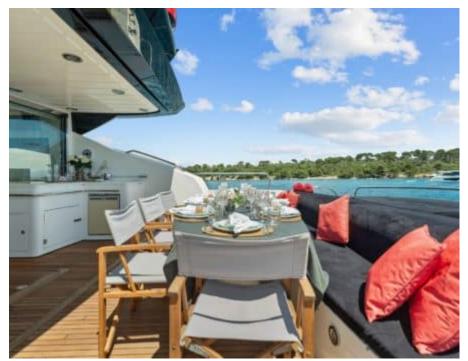

Cabins



Crew **3** 



#### M/Y PALUMBA















Donuts

























Wakeboard







(diving)





### **EXTERIOR DESIGN**





















































































## INTERIOR DESIGN





































































# GALLERY LIFESTYLE



















### Specifications



Low rate per day

7 000 €



High rate per day

7 800 €



Summer low rate per week

49 000 €



Summer high rate per week

49 000 €



Winter low rate per week

49 000 €



Winter high rate per week

49 000 €



Builder

Sunseeker



Year built

2010



Length

26.41 m



**Guests Cruising** 

12



Cabins

1

Winter Cruising Area(s)

Corsica - Sardinia, French Riviera, West Mediterranean

Summer Cruising Area(s)

Corsica - Sardinia, French Riviera, West Mediterranean

Crew

Max speed 38 knots

Cruising speed 28 knots

Fuel consumption 600 L/Hr

Type of cabins

4 (3 x Double, 1 x Twin)