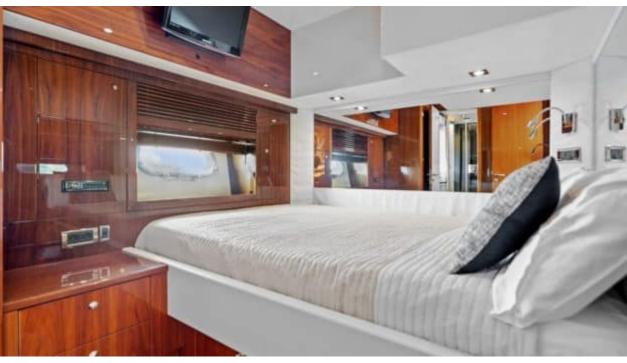

Cabins



Crew **3** 



#### M/Y PALUMBA















Donuts

























Wakeboard







(diving)





### **EXTERIOR DESIGN**





















































































## INTERIOR DESIGN





































































# GALLERY LIFESTYLE



















### Specifications



Low rate per day

7 000 €



High rate per day

7 800 €



Summer low rate per week

49 000 €



Summer high rate per week

49 000 €



Winter low rate per week

49 000 €



Winter high rate per week

49 000 €



Builder

Sunseeker



Year built

2010



Length

26.41 m



**Guests Cruising** 

12



Cabins

1

Winter Cruising Area(s)

Corsica - Sardinia, French Riviera, West Mediterranean

Summer Cruising Area(s)

Corsica - Sardinia, French Riviera, West Mediterranean

Crew

Max speed 38 knots

Cruising speed 28 knots

Fuel consumption 600 L/Hr

Type of cabins

4 (3 x Double, 1 x Twin)