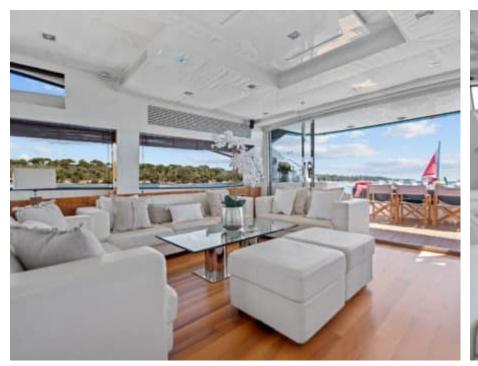

Cabins



Crew **3** 



#### M/Y PALUMBA















Donuts

























Wakeboard







(diving)





### **EXTERIOR DESIGN**





















































































## INTERIOR DESIGN





































































# GALLERY LIFESTYLE



















### Specifications



Low rate per day

7 000 €



High rate per day

7 800 €



Summer low rate per week

49 000 €



Summer high rate per week

49 000 €



Winter low rate per week

49 000 €



Winter high rate per week

49 000 €



Builder

Sunseeker



Year built

2010



Length

26.41 m



**Guests Cruising** 

12



Cabins

1

Winter Cruising Area(s)

Corsica - Sardinia, French Riviera, West Mediterranean

Summer Cruising Area(s)

Corsica - Sardinia, French Riviera, West Mediterranean

Crew

Max speed 38 knots

Cruising speed 28 knots

Fuel consumption 600 L/Hr

Type of cabins

4 (3 x Double, 1 x Twin)