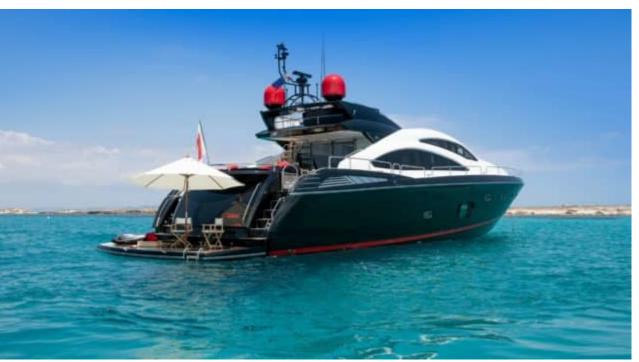

Cabins



Crew **3** 



#### M/Y PALUMBA















Donuts

























Wakeboard







(diving)





### **EXTERIOR DESIGN**





















































































## INTERIOR DESIGN





































































# GALLERY LIFESTYLE



















### Specifications



Low rate per day

7 000 €



High rate per day

7 800 €



Summer low rate per week

49 000 €



Summer high rate per week

49 000 €



Winter low rate per week

49 000 €



Winter high rate per week

49 000 €



Builder

Sunseeker



Year built

2010



Length

26.41 m



**Guests Cruising** 

12



Cabins

1

Winter Cruising Area(s)

Corsica - Sardinia, French Riviera, West Mediterranean

Summer Cruising Area(s)

Corsica - Sardinia, French Riviera, West Mediterranean

Crew

Max speed 38 knots

Cruising speed 28 knots

Fuel consumption 600 L/Hr

Type of cabins

4 (3 x Double, 1 x Twin)