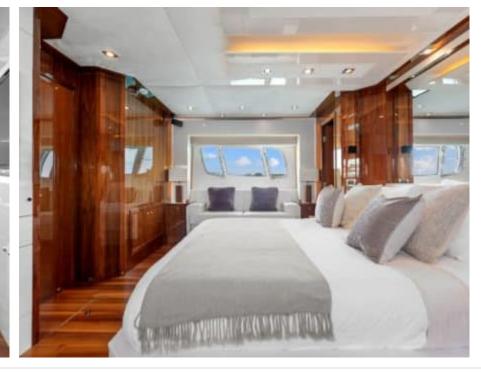

Cabins



Crew **3** 



#### M/Y PALUMBA















Donuts

























Wakeboard







(diving)





### **EXTERIOR DESIGN**





















































































## INTERIOR DESIGN





































































# GALLERY LIFESTYLE



















### Specifications



Low rate per day

7 000 €



High rate per day

7 800 €



Summer low rate per week

49 000 €



Summer high rate per week

49 000 €



Winter low rate per week

49 000 €



Winter high rate per week

49 000 €



Builder

Sunseeker



Year built

2010



Length

26.41 m



**Guests Cruising** 

12



Cabins

1

Winter Cruising Area(s)

Corsica - Sardinia, French Riviera, West Mediterranean

Summer Cruising Area(s)

Corsica - Sardinia, French Riviera, West Mediterranean

Crew

Max speed 38 knots

Cruising speed 28 knots

Fuel consumption 600 L/Hr

Type of cabins

4 (3 x Double, 1 x Twin)