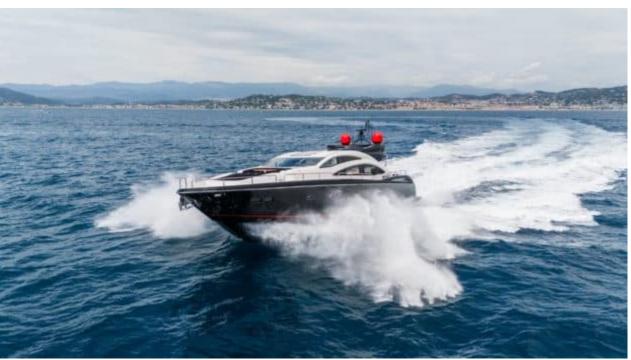

Cabins



Crew **3** 



#### M/Y PALUMBA















Donuts

























Wakeboard







(diving)





### **EXTERIOR DESIGN**





















































































## INTERIOR DESIGN





































































# GALLERY LIFESTYLE



















### Specifications



Low rate per day

7 000 €



High rate per day

7 800 €



Summer low rate per week

49 000 €



Summer high rate per week

49 000 €



Winter low rate per week

49 000 €



Winter high rate per week

49 000 €



Builder

Sunseeker



Year built

2010



Length

26.41 m



**Guests Cruising** 

12



Cabins

1

Winter Cruising Area(s)

Corsica - Sardinia, French Riviera, West Mediterranean

Summer Cruising Area(s)

Corsica - Sardinia, French Riviera, West Mediterranean

Crew

Max speed 38 knots

Cruising speed 28 knots

Fuel consumption 600 L/Hr

Type of cabins

4 (3 x Double,