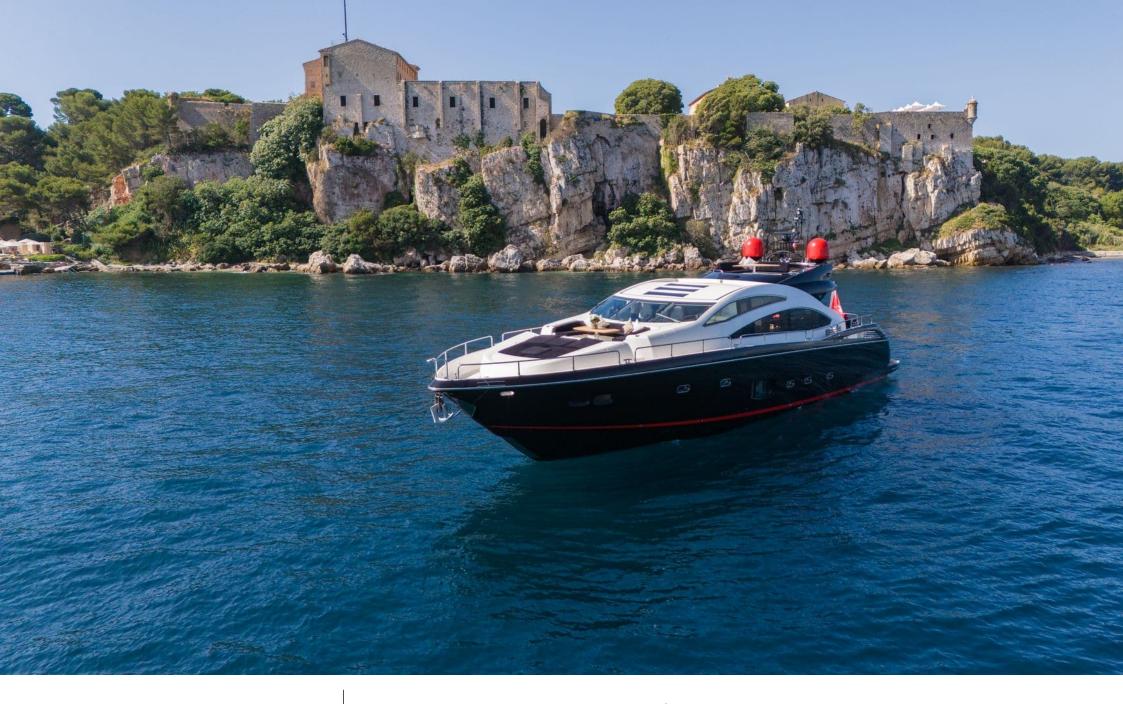

### **EXTERIOR DESIGN**

2010

Length

26.41 m

**Guests Cruising** 

12

Cabins

1

Winter Cruising Area(s)