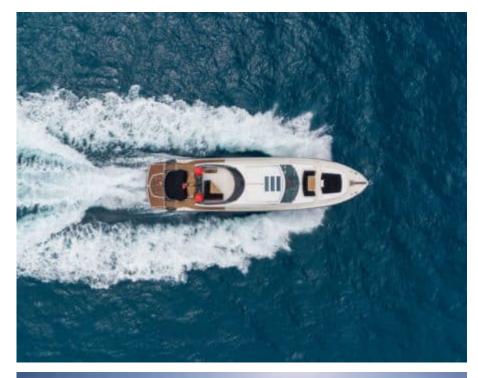

Cabins



Crew **3** 



#### M/Y PALUMBA















Donuts

























Wakeboard







(diving)





### **EXTERIOR DESIGN**





















































































## INTERIOR DESIGN





































































# GALLERY LIFESTYLE



















### Specifications



Low rate per day

7 000 €



High rate per day

7 800 €



Summer low rate per week

49 000 €



Summer high rate per week

49 000 €



Winter low rate per week

49 000 €



Winter high rate per week

49 000 €



Builder

Sunseeker



Year built

2010



Length

26.41 m



**Guests Cruising** 

12



Cabins

1

Winter Cruising Area(s)

Corsica - Sardinia, French Riviera, West Mediterranean

Summer Cruising Area(s)

Corsica - Sardinia, French Riviera, West Mediterranean

Crew

Max speed 38 knots

Cruising speed 28 knots

Fuel consump