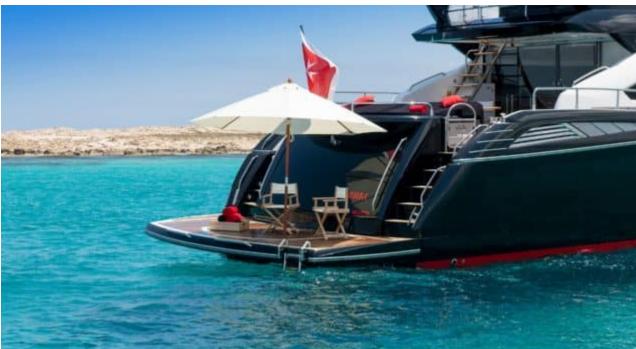

Cabins



Crew **3** 



#### M/Y PALUMBA















Donuts

























Wakeboard







(diving)





### **EXTERIOR DESIGN**





















































































## INTERIOR DESIGN





































































# GALLERY LIFESTYLE



















### Specifications



Low rate per day

7 000 €



High rate per day

7 800 €



Summer low rate per week

49 000 €



Summer high rate per week

49 000 €



Winter low rate per week

49 000 €



Winter high rate per week

49 000 €



Builder

Sunseeker



Year built

2010



Length

26.41 m



**Guests Cruising** 

12



Cabins

1

Winter Cruising Area(s)

Corsica - Sardinia, French Riviera, West Mediterranean

Summer Cruising Area(s)

Corsica - Sardinia, French Riviera, West Mediterranean

Crew

Max speed 38 knots

Cruising speed 28 knots

Fuel consumption 600 L/Hr

Type of cabins

4 (3 x Double, 1 x Twin)