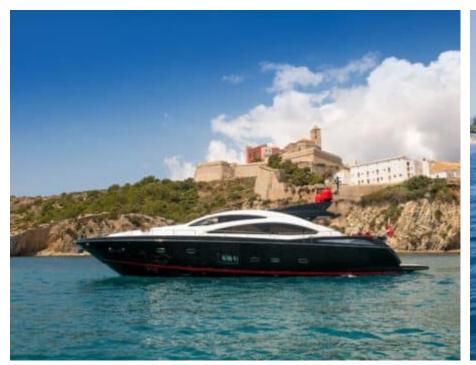

### **EXTERIOR DESIGN**

Corsica - Sardinia, French Riviera, West Mediterranean

Summer Cruising Area(s)

Corsica - Sardinia, French Riviera, West Mediterranean

Crew

Max speed 38 knots

Cruising speed 28 knots

Fuel consumption 600 L/Hr