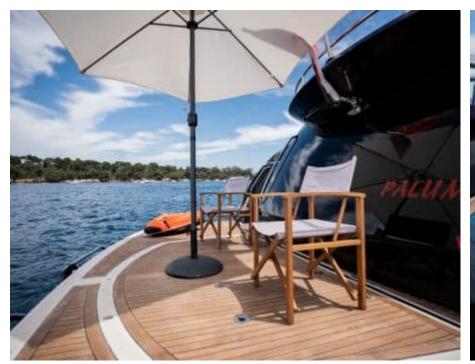

Cabins



Crew **3** 



#### M/Y PALUMBA















Donuts

























Wakeboard







(diving)





### **EXTERIOR DESIGN**





















































































## INTERIOR DESIGN





































































# GALLERY LIFESTYLE



















### Specifications



Low rate per day

7 000 €



High rate per day

7 800 €



Summer low rate per week

49 000 €



Summer high rate per week

49 000 €



Winter low rate per week

49 000 €



Winter high rate per week

49 000 €



Builder

Sunseeker



Year built

2010



Length

26.41 m



**Guests Cruising** 

12



Cabins

1

Winter Cruising Area(s)

Corsica - Sardinia, French Riviera, West Mediterranean

Summer Cruising Area(s)

Corsica - Sardinia, French Riviera, West Mediterranean

Crew

Max speed 38 knots

Cruising speed 28 knots

Fuel consumption 600 L/Hr

Type of cabins

4 (3 x Double, 1 x Twin)