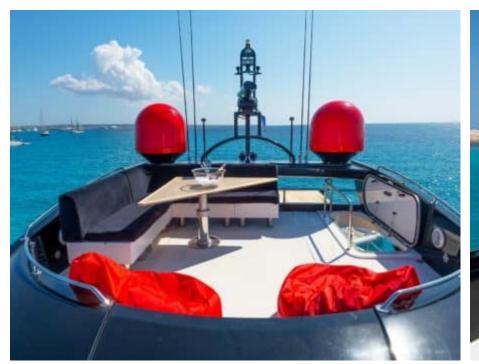

Cabins



Crew **3** 



#### M/Y PALUMBA















Donuts

























Wakeboard







(diving)





### **EXTERIOR DESIGN**





















































































## INTERIOR DESIGN





































































# GALLERY LIFESTYLE



















### Specifications



Low rate per day

7 000 €



High rate per day

7 800 €



Summer low rate per week

49 000 €



Summer high rate per week

49 000 €



Winter low rate per week

49 000 €



Winter high rate per week

49 000 €



Builder

Sunseeker



Year built

2010



Length

26.41 m



**Guests Cruising** 

12



Cabins

1

Winter Cruising Area(s)

Corsica - Sardinia, French Riviera, West Mediterranean

Summer Cruising Area(s)

Corsica - Sardinia, French Riviera, West Mediterranean

Crew

Max speed 38 knots

Cruising speed 28 knots

Fuel consumption 600 L/Hr

Type of cabins

4 (3 x Double, 1 x Twin)