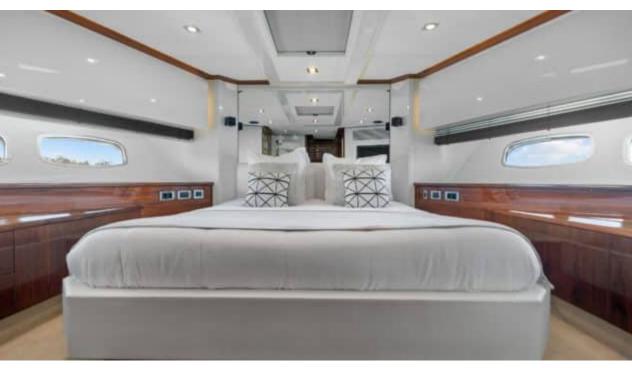

Cabins



Crew **3** 



#### M/Y PALUMBA















Donuts

























Wakeboard







(diving)





### **EXTERIOR DESIGN**





















































































## INTERIOR DESIGN





































































# GALLERY LIFESTYLE



















### Specifications



Low rate per day

7 000 €



High rate per day

7 800 €



Summer low rate per week

49 000 €



Summer high rate per week

49 000 €



Winter low rate per week

49 000 €



Winter high rate per week

49 000 €



Builder

Sunseeker



Year built

2010



Length

26.41 m



**Guests Cruising** 

12



Cabins

1

Winter Cruising Area(s)

Corsica - Sardinia, French Riviera, West Mediterranean

Summer Cruising Area(s)

Corsica - Sardinia, French Riviera, West Mediterranean

Crew

Max speed 38 knots

Cruising speed 28 knots

Fuel consumption 600 L/Hr

Type of cabins

4 (3 x Double, 1 x Twin)