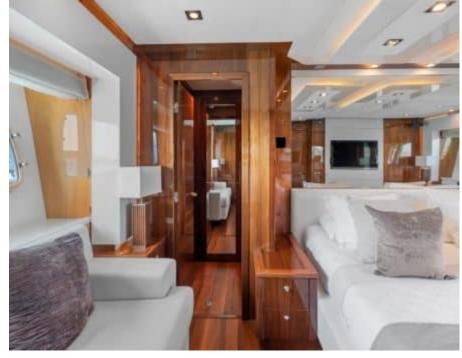

Cabins



Crew **3** 



#### M/Y PALUMBA















Donuts

























Wakeboard







(diving)





### **EXTERIOR DESIGN**





















































































## INTERIOR DESIGN





































































# GALLERY LIFESTYLE



















### Specifications



Low rate per day

7 000 €



High rate per day

7 800 €



Summer low rate per week

49 000 €



Summer high rate per week

49 000 €



Winter low rate per week

49 000 €



Winter high rate per week

49 000 €



Builder

Sunseeker



Year built

2010



Length

26.41 m



**Guests Cruising** 

12



Cabins

1

Winter Cruising Area(s)

Corsica - Sardinia, French Riviera, West Mediterranean

Summer Cruising Area(s)

Corsica - Sardinia, French Riviera, West Mediterranean

Crew

Max speed 38 knots

Cruising speed 28 knots

Fuel consumption 600 L/Hr

Type of cabins

4 (3 x Double, 1 x Twin)