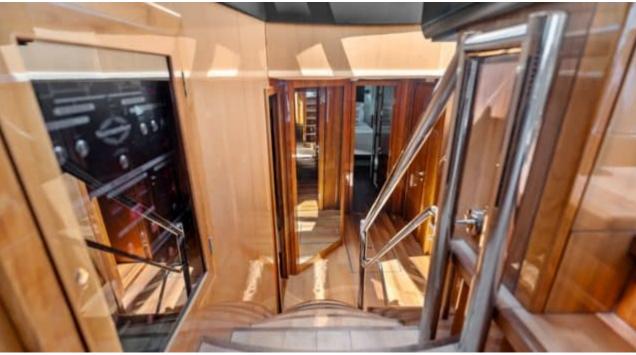

Cabins



Crew **3** 



#### M/Y PALUMBA















Donuts

























Wakeboard







(diving)





### **EXTERIOR DESIGN**





















































































## INTERIOR DESIGN





































































# GALLERY LIFESTYLE



















### Specifications



Low rate per day

7 000 €



High rate per day

7 800 €



Summer low rate per week

49 000 €



Summer high rate per week

49 000 €



Winter low rate per week

49 000 €



Winter high rate per week

49 000 €



Builder

Sunseeker



Year built

2010



Length

26.41 m



**Guests Cruising** 

12



Cabins

1

Winter Cruising Area(s)

Corsica - Sardinia, French Riviera, West Mediterranean

Summer Cruising Area(s)

Corsica - Sardinia, French Riviera, West Mediterranean

Crew

Max speed 38 knots

Cruising speed 28 knots

Fuel consumption 600 L/Hr

Type of cabins

4 (3 x Double, 1 x Twin)