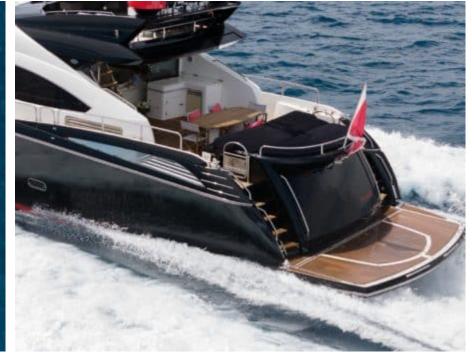

Cabins



Crew **3** 



#### M/Y PALUMBA















Donuts

























Wakeboard







(diving)





### **EXTERIOR DESIGN**





















































































## INTERIOR DESIGN





































































# GALLERY LIFESTYLE



















### Specifications



Low rate per day

7 000 €



High rate per day

7 800 €



Summer low rate per week

49 000 €



Summer high rate per week

49 000 €



Winter low rate per week

49 000 €



Winter high rate per week

49 000 €



Builder

Sunseeker



Year built

2010



Length

26.41 m



**Guests Cruising** 

12



Cabins

1

Winter Cruising Area(s)

Corsica - Sardinia, French Riviera, West Mediterranean

Summer Cruising Area(s)

Corsica - Sardinia, French Riviera, West Mediterranean

Crew

Max speed 38 knots

Cruising speed 28 knots

Fuel consumption 600 L/Hr

Type of cabins

4 (3 x Double, 1 x