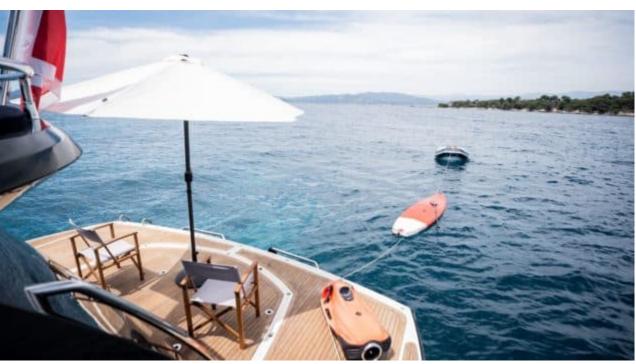

Cabins



Crew **3** 



#### M/Y PALUMBA















Donuts

























Wakeboard







(diving)





### **EXTERIOR DESIGN**





















































































## INTERIOR DESIGN





































































# GALLERY LIFESTYLE



















### Specifications



Low rate per day

7 000 €



High rate per day

7 800 €



Summer low rate per week

49 000 €



Summer high rate per week

49 000 €



Winter low rate per week

49 000 €



Winter high rate per week

49 000 €



Builder

Sunseeker



Year built

2010



Length

26.41 m



**Guests Cruising** 

12



Cabins

1

Winter Cruising Area(s)

Corsica - Sardinia, French Riviera, West Mediterranean

Summer Cruising Area(s)

Corsica - Sardinia, French Riviera, West Mediterranean

Crew

Max speed 38 knots

Cruising speed 28 knots

Fuel consumption 600 L/Hr

Type of cabins

4 (3 x Double, 1 x Twin)