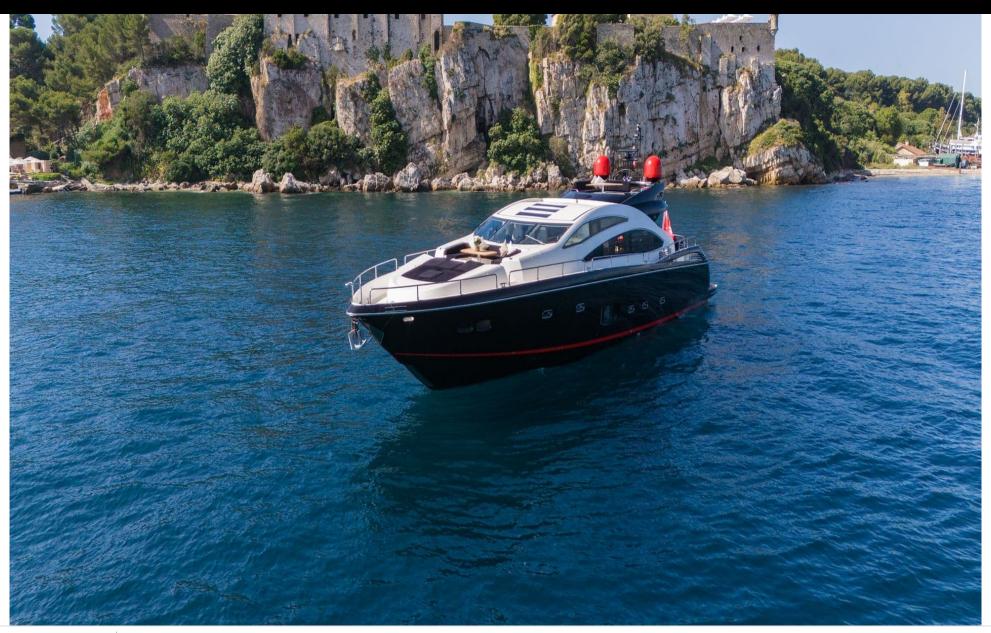

### **EXTERIOR DESIGN**

### Specifications

Low rate per day

7 000 €

High rate per day

7 800 €

Summer low rate per week

49 000 €

Summer high rate per week

2010

Length

26.41 m

**Guests Cruising** 

12

Cabins

1

Winter Cruising Area(s)