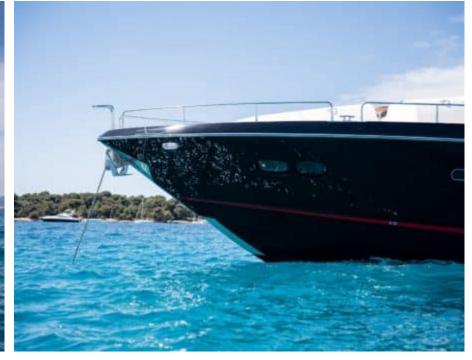

Cabins



Crew **3** 



#### M/Y PALUMBA















Donuts

























Wakeboard







(diving)





### **EXTERIOR DESIGN**





















































































## INTERIOR DESIGN





































































# GALLERY LIFESTYLE



















### Specifications



Low rate per day

7 000 €



High rate per day

7 800 €



Summer low rate per week

49 000 €



Summer high rate per week

49 000 €



Winter low rate per week

49 000 €



Winter high rate per week

49 000 €



Builder

Sunseeker



Year built

2010



Length

26.41 m



**Guests Cruising** 

12



Cabins

1

Winter Cruising Area(s)

Corsica - Sardinia, French Riviera, West Mediterranean

Summer Cruising Area(s)

Corsica - Sardinia, French Riviera, West Mediterranean

Crew

Max speed 38 knots

Cruising speed 28 knots

Fuel consumption 600 L/Hr

Type of cabins

4 (3 x D