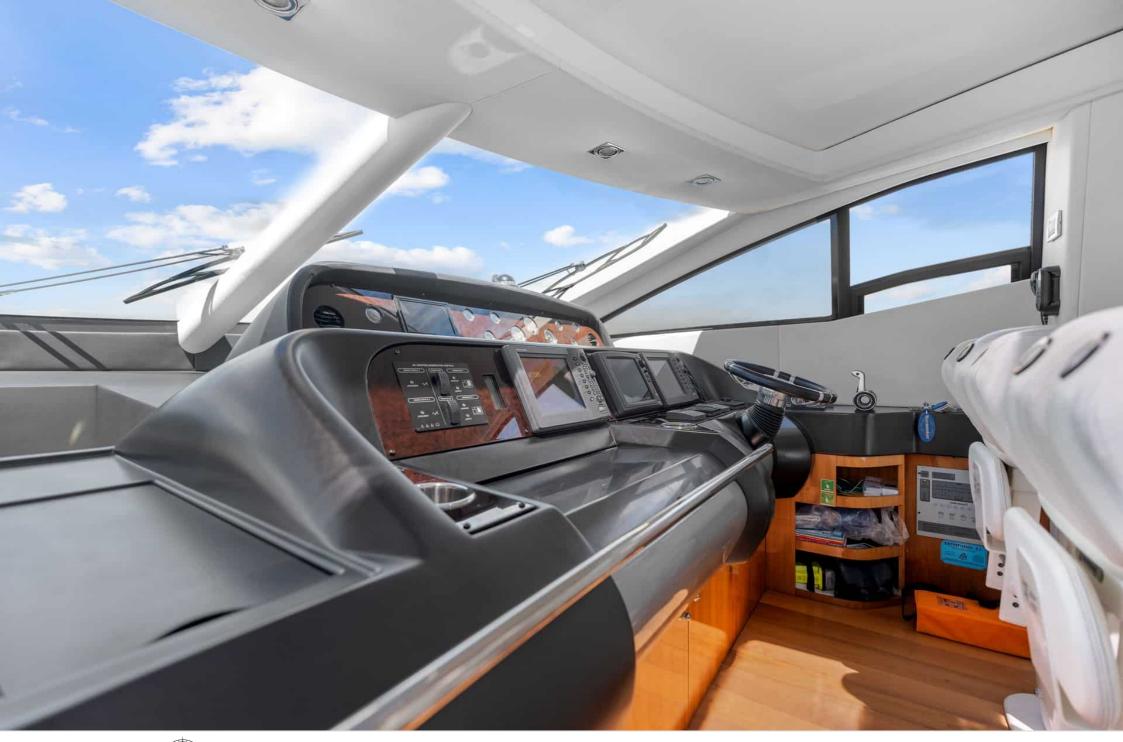

Cabins



Crew **3** 



#### M/Y PALUMBA















Donuts

























Wakeboard







(diving)





### **EXTERIOR DESIGN**





















































































## INTERIOR DESIGN





































































# GALLERY LIFESTYLE



















### Specifications



Low rate per day

7 000 €



High rate per day

7 800 €



Summer low rate per week

49 000 €



Summer high rate per week

49 000 €



Winter low rate per week

49 000 €



Winter high rate per week

49 000 €



Builder

Sunseeker



Year built

2010



Length

26.41 m



**Guests Cruising** 

12



Cabins

1

Winter Cruising Area(s)

Corsica - Sardinia, French Riviera, West Mediterranean

Summer Cruising Area(s)

Corsica - Sardinia, French Riviera, West Mediterranean

Crew

Max speed 38 knots

Cruising speed 28 knots

Fuel consumption 600 L/Hr

Type of cabins

4 (3 x Double, 1 x Twin)