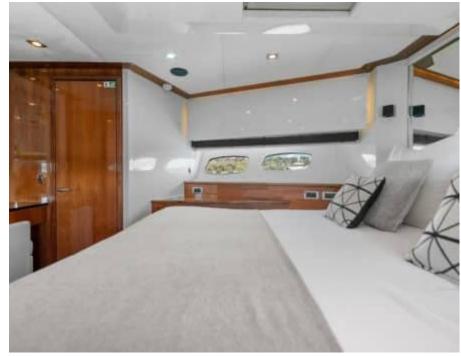

Cabins



Crew **3** 



#### M/Y PALUMBA















Donuts

























Wakeboard







(diving)





### **EXTERIOR DESIGN**





















































































## INTERIOR DESIGN





































































# GALLERY LIFESTYLE



















### Specifications



Low rate per day

7 000 €



High rate per day

7 800 €



Summer low rate per week

49 000 €



Summer high rate per week

49 000 €



Winter low rate per week

49 000 €



Winter high rate per week

49 000 €



Builder

Sunseeker



Year built

2010



Length

26.41 m



**Guests Cruising** 

12



Cabins

1

Winter Cruising Area(s)

Corsica - Sardinia, French Riviera, West Mediterranean

Summer Cruising Area(s)

Corsica - Sardinia, French Riviera, West Mediterranean

Crew

Max speed 38 knots

Cruising speed 28 knots

Fuel consumption 600 L/Hr

Type of cabins

4 (3 x Double, 1 x Twin)