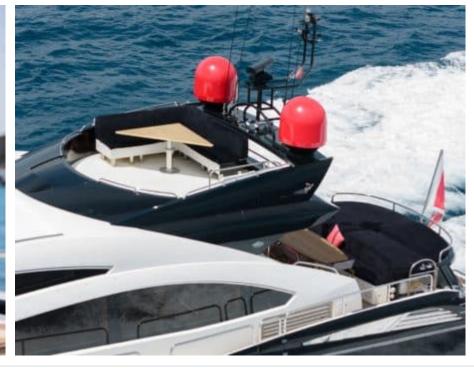

Cabins



Crew **3** 



#### M/Y PALUMBA















Donuts

























Wakeboard







(diving)





### **EXTERIOR DESIGN**





















































































## INTERIOR DESIGN





































































# GALLERY LIFESTYLE



















### Specifications



Low rate per day

7 000 €



High rate per day

7 800 €



Summer low rate per week

49 000 €



Summer high rate per week

49 000 €



Winter low rate per week

49 000 €



Winter high rate per week

49 000 €



Builder

Sunseeker



Year built

2010



Length

26.41 m



**Guests Cruising** 

12



Cabins

1

Winter Cruising Area(s)

Corsica - Sardinia, French Riviera, West Mediterranean

Summer Cruising Area(s)

Corsica - Sardinia, French Riviera, West Mediterranean

Crew

Max speed 38 knots

Cruising speed 28 knots

Fuel consumption 600 L/Hr

Type of cabins

4 (3 x Double, 1 x Twin)