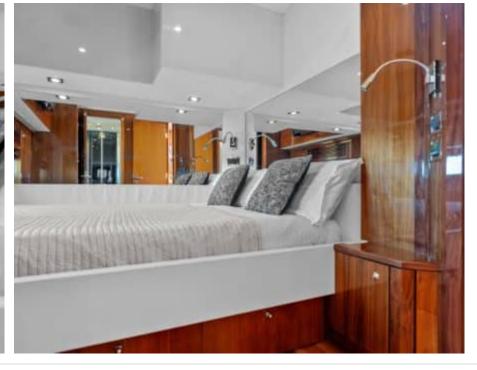

Cabins



Crew **3** 



#### M/Y PALUMBA















Donuts

























Wakeboard







(diving)





### **EXTERIOR DESIGN**





















































































## INTERIOR DESIGN





































































# GALLERY LIFESTYLE



















### Specifications



Low rate per day

7 000 €



High rate per day

7 800 €



Summer low rate per week

49 000 €



Summer high rate per week

49 000 €



Winter low rate per week

49 000 €



Winter high rate per week

49 000 €



Builder

Sunseeker



Year built

2010



Length

26.41 m



**Guests Cruising** 

12



Cabins

1

Winter Cruising Area(s)

Corsica - Sardinia, French Riviera, West Mediterranean

Summer Cruising Area(s)

Corsica - Sardinia, French Riviera, West Mediterranean

Crew

Max speed 38 knots

Cruising speed 28 knots

Fuel consumption 600 L/Hr

Type of cabins

4 (3 x Double, 1 x Twin)