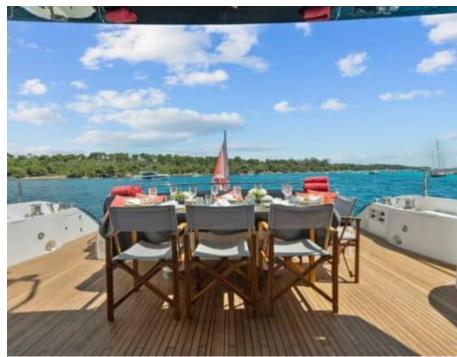

Cabins



Crew **3** 



#### M/Y PALUMBA















Donuts

























Wakeboard







(diving)





### **EXTERIOR DESIGN**





















































































## INTERIOR DESIGN





































































# GALLERY LIFESTYLE



















### Specifications



Low rate per day

7 000 €



High rate per day

7 800 €



Summer low rate per week

49 000 €



Summer high rate per week

49 000 €



Winter low rate per week

49 000 €



Winter high rate per week

49 000 €



Builder

Sunseeker



Year built

2010



Length

26.41 m



**Guests Cruising** 

12



Cabins

1

Winter Cruising Area(s)

Corsica - Sardinia, French Riviera, West Mediterranean

Summer Cruising Area(s)

Corsica - Sardinia, French Riviera, West Mediterranean

Crew

Max speed 38 knots

Cruising speed 28 knots

Fuel consumption 600 L/Hr

Type of cabins

4 (3 x Double, 1 x Twin)