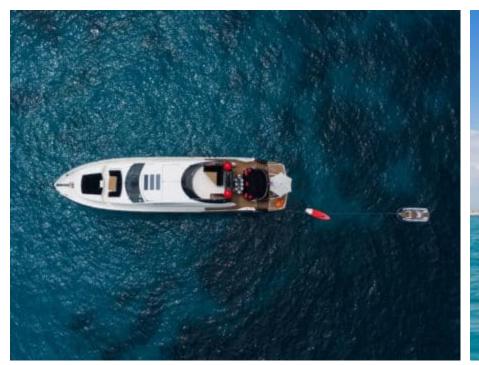

Cabins



Crew **3** 



#### M/Y PALUMBA















Donuts

























Wakeboard







(diving)





### **EXTERIOR DESIGN**





















































































## INTERIOR DESIGN





































































# GALLERY LIFESTYLE



















### Specifications



Low rate per day

7 000 €



High rate per day

7 800 €



Summer low rate per week

49 000 €



Summer high rate per week

49 000 €



Winter low rate per week

49 000 €



Winter high rate per week

49 000 €



Builder

Sunseeker



Year built

2010



Length

26.41 m



**Guests Cruising** 

12



Cabins

1

Winter Cruising Area(s)

Corsica - Sardinia, French Riviera, West Mediterranean

Summer Cruising Area(s)

Corsica - Sardinia, French Riviera, West Mediterranean

Crew

Max speed 38 knots

Cruising speed 28 knots

Fuel consumption 600 L/Hr

Type of cabins

4 (3 x Double, 1 x Twi