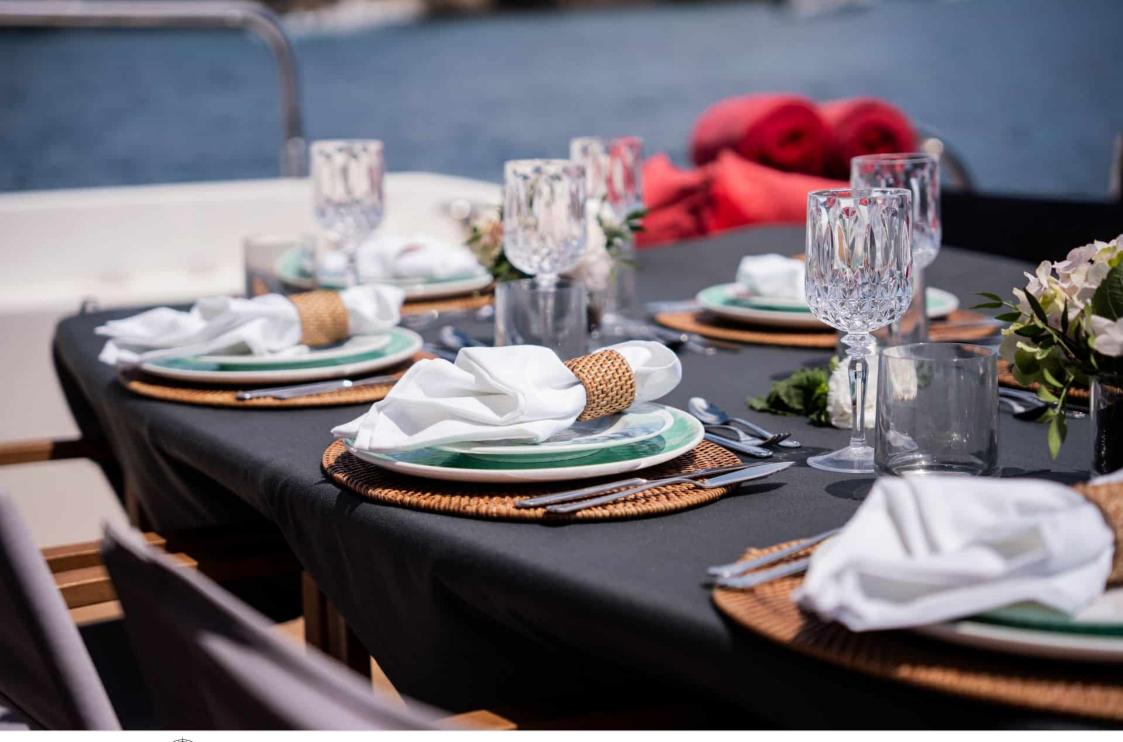

Cabins



Crew **3** 



#### M/Y PALUMBA















Donuts

























Wakeboard







(diving)





### **EXTERIOR DESIGN**





















































































## INTERIOR DESIGN





































































# GALLERY LIFESTYLE



















### Specifications



Low rate per day

7 000 €



High rate per day

7 800 €



Summer low rate per week

49 000 €



Summer high rate per week

49 000 €



Winter low rate per week

49 000 €



Winter high rate per week

49 000 €



Builder

Sunseeker



Year built

2010



Length

26.41 m



**Guests Cruising** 

12



Cabins

1

Winter Cruising Area(s)

Corsica - Sardinia, French Riviera, West Mediterranean

Summer Cruising Area(s)

Corsica - Sardinia, French Riviera, West Mediterranean

Crew

Max speed 38 knots

Cruising speed 28 knots

Fuel consumption 600 L/Hr

Type of cabins

4 (3 x Double, 1 x Twin)