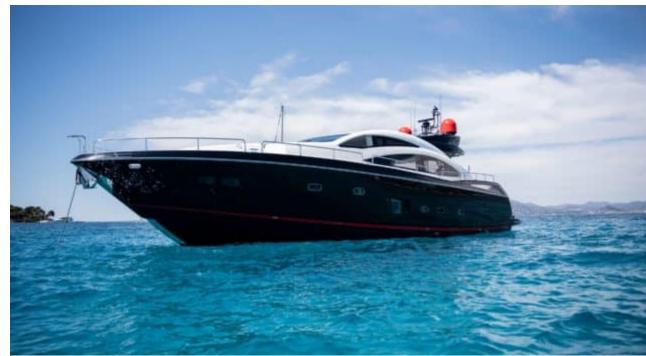

Cabins



Crew **3** 



#### M/Y PALUMBA















Donuts

























Wakeboard







(diving)





### **EXTERIOR DESIGN**





















































































## INTERIOR DESIGN





































































# GALLERY LIFESTYLE



















### Specifications



Low rate per day

7 000 €



High rate per day

7 800 €



Summer low rate per week

49 000 €



Summer high rate per week

49 000 €



Winter low rate per week

49 000 €



Winter high rate per week

49 000 €



Builder

Sunseeker



Year built

2010



Length

26.41 m



**Guests Cruising** 

12



Cabins

1

Winter Cruising Area(s)

Corsica - Sardinia, French Riviera, West Mediterranean

Summer Cruising Area(s)

Corsica - Sardinia, French Riviera, West Mediterranean

Crew

Max speed 38 knots

Cruising speed 28 knots

Fuel consumption 600 L/Hr

Type of cabins

4 (3 x