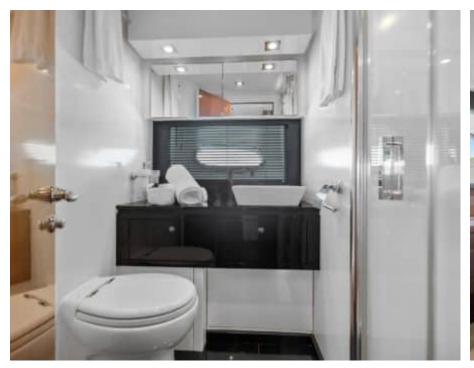

Cabins



Crew **3** 



#### M/Y PALUMBA















Donuts

























Wakeboard







(diving)





### **EXTERIOR DESIGN**





















































































## INTERIOR DESIGN





































































# GALLERY LIFESTYLE



















### Specifications



Low rate per day

7 000 €



High rate per day

7 800 €



Summer low rate per week

49 000 €



Summer high rate per week

49 000 €



Winter low rate per week

49 000 €



Winter high rate per week

49 000 €



Builder

Sunseeker



Year built

2010



Length

26.41 m



**Guests Cruising** 

12



Cabins

1

Winter Cruising Area(s)

Corsica - Sardinia, French Riviera, West Mediterranean

Summer Cruising Area(s)

Corsica - Sardinia, French Riviera, West Mediterranean

Crew

Max speed 38 knots

Cruising speed 28 knots

Fuel consumption 600 L/Hr

Type of cabins

4 (3 x Double, 1 x Twin)