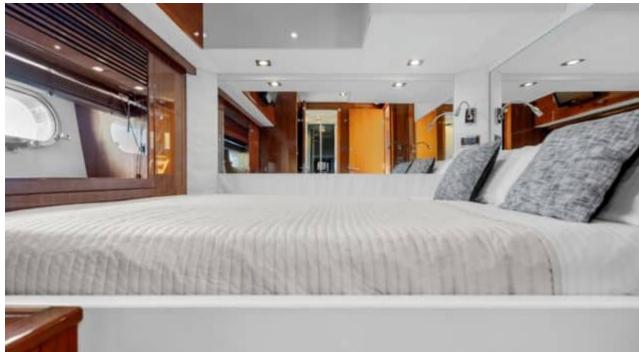

Cabins



Crew **3** 



#### M/Y PALUMBA















Donuts

























Wakeboard







(diving)





### **EXTERIOR DESIGN**





















































































## INTERIOR DESIGN





































































# GALLERY LIFESTYLE



















### Specifications



Low rate per day

7 000 €



High rate per day

7 800 €



Summer low rate per week

49 000 €



Summer high rate per week

49 000 €



Winter low rate per week

49 000 €



Winter high rate per week

49 000 €



Builder

Sunseeker



Year built

2010



Length

26.41 m



**Guests Cruising** 

12



Cabins

1

Winter Cruising Area(s)

Corsica - Sardinia, French Riviera, West Mediterranean

Summer Cruising Area(s)

Corsica - Sardinia, French Riviera, West Mediterranean

Crew

Max speed 38 knots

Cruising speed 28 knots

Fuel consumption 600 L/Hr

Type of cabins

4 (3 x Double, 1 x Twin)