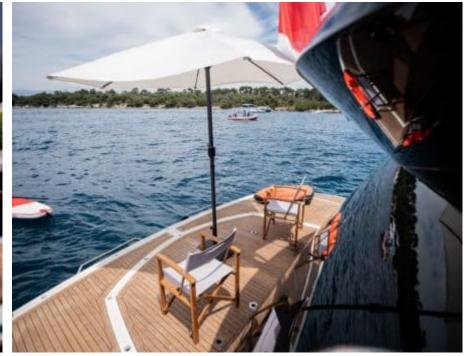

Cabins



Crew **3** 



#### M/Y PALUMBA















Donuts

























Wakeboard







(diving)





### **EXTERIOR DESIGN**





















































































## INTERIOR DESIGN





































































# GALLERY LIFESTYLE



















### Specifications



Low rate per day

7 000 €



High rate per day

7 800 €



Summer low rate per week

49 000 €



Summer high rate per week

49 000 €



Winter low rate per week

49 000 €



Winter high rate per week

49 000 €



Builder

Sunseeker



Year built

2010



Length

26.41 m



**Guests Cruising** 

12



Cabins

1

Winter Cruising Area(s)

Corsica - Sardinia, French Riviera, West Mediterranean

Summer Cruising Area(s)

Corsica - Sardinia, French Riviera, West Mediterranean

Crew

Max speed 38 knots

Cruising speed 28 knots

Fuel consumption 600 L/Hr

Type of cabins

4 (3 x Double, 1 x Twin)