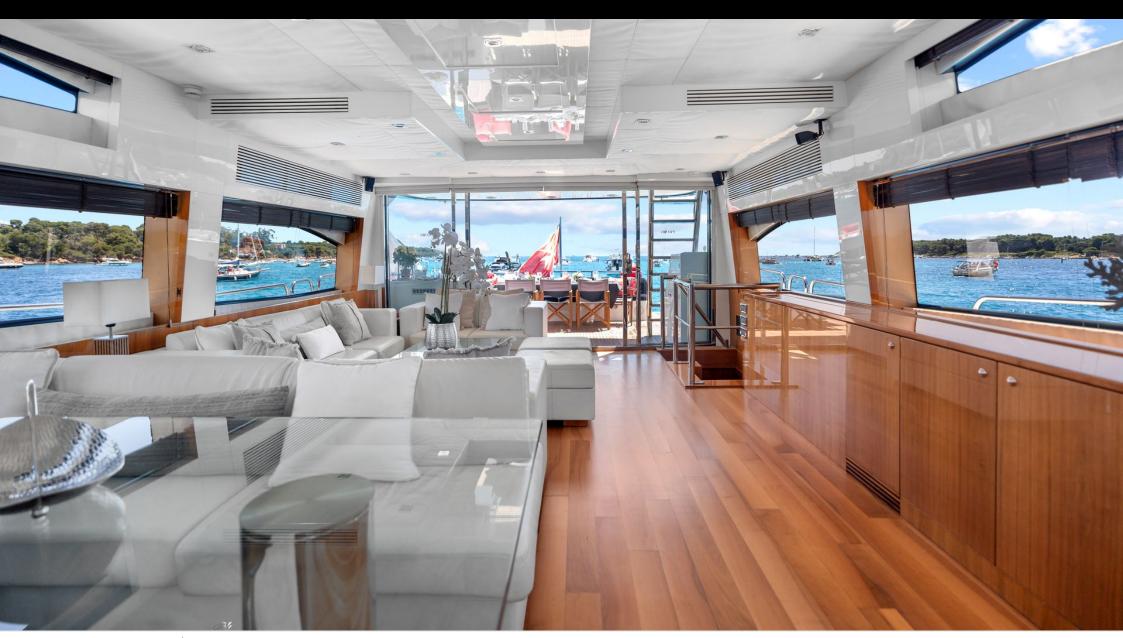

Cabins



Crew **3** 



#### M/Y PALUMBA















Donuts

























Wakeboard







(diving)





### **EXTERIOR DESIGN**





















































































## INTERIOR DESIGN





































































# GALLERY LIFESTYLE



















### Specifications



Low rate per day

7 000 €



High rate per day

7 800 €



Summer low rate per week

49 000 €



Summer high rate per week

49 000 €



Winter low rate per week

49 000 €



Winter high rate per week

49 000 €



Builder

Sunseeker



Year built

2010



Length

26.41 m



**Guests Cruising** 

12



Cabins

1

Winter Cruising Area(s)

Corsica - Sardinia, French Riviera, West Mediterranean

Summer Cruising Area(s)

Corsica - Sardinia, French Riviera, West Mediterranean

Crew

Max speed 38 knots

Cruising speed 28 knots

Fuel consumption 600 L/Hr

Type of cabins

4 (3 x Double, 1 x Twin)