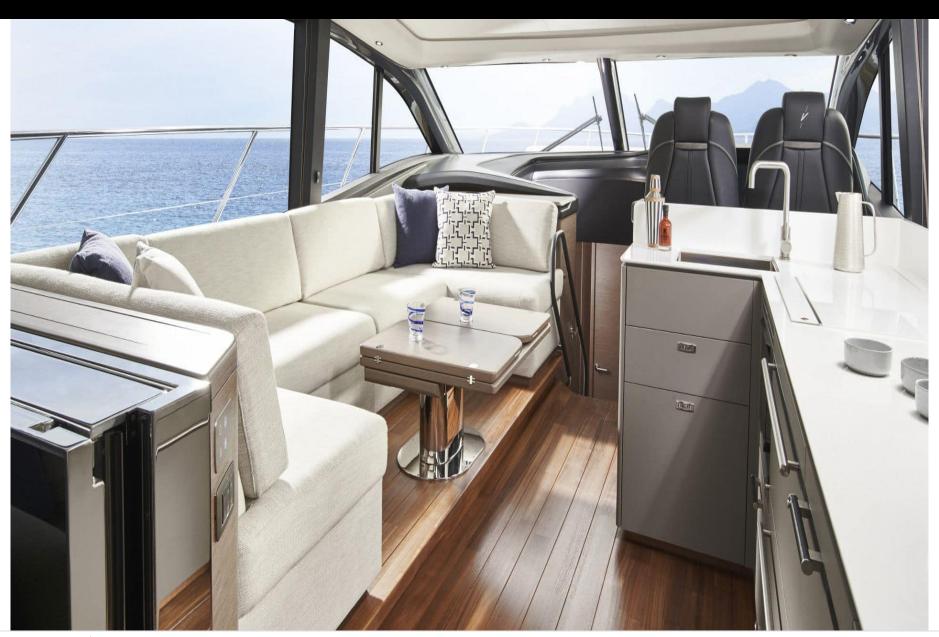

# M/Y PRINCESS V55



















## **EXTERIOR DESIGN**































# INTERIOR DESIGN





















## GALLERY LIFESTYLE









Features

#### Specifications



Low rate per day

3 500 €



High rate per day

3 500 €



Summer low rate per week

21 000 €



Summer high rate per week

21 000 €



Winter low rate per week

21 000 €



Winter high rate per week

21 000 €



Builder

Princess yachts



Year built

1999



Length

17.10 m



**Guests Cruising** 

12



Cabins

3

Winter Cruising Area(s)

French Riviera, West Mediterranean

Summer Cruising Area(s)
French Riviera, West Mediterranean

Crew

Max speed 33 knots

Cruising speed 25 knots

Fuel consumption 280 L/Hr

Type of cabins

3 (2 x Twin, 1 x Double)