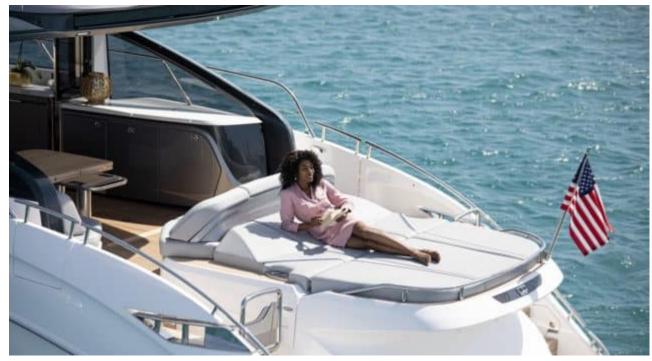

# M/Y PRINCESS V55



















## **EXTERIOR DESIGN**































# INTERIOR DESIGN





















## GALLERY LIFESTYLE









Features

#### Specifications



Low rate per day

3 500 €



High rate per day

3 500 €



Summer low rate per week

21 000 €



Summer high rate per week

21 000 €



Winter low rate per week

21 000 €



Winter high rate per week

21 000 €



Builder

Princess yachts



Year built

1999



Length

17.10 m



**Guests Cruising** 

12



Cabins

3

Winter Cruising Area(s)

French Riviera, West Mediterranean

Summer Cruising Area(s)
French Riviera, West Mediterranean

Crew

Max speed 33 knots

Cruising speed 25 knots

Fuel consumption 280 L/Hr

Type of cabins

3 (2 x Twin, 1 x Double)