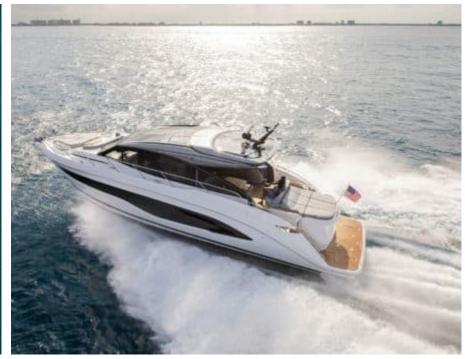

# M/Y PRINCESS V55



















## **EXTERIOR DESIGN**































# INTERIOR DESIGN





















## GALLERY LIFESTYLE









Features

#### Specifications



Low rate per day

3 500 €



High rate per day

3 500 €



Summer low rate per week

21 000 €



Summer high rate per week

21 000 €



Winter low rate per week

21 000 €



Winter high rate per week

21 000 €



Builder

Princess yachts



Year built

1999



Length

17.10 m



**Guests Cruising** 

12



Cabins

3

Winter Cruising Area(s)

French Riviera, West Mediterranean

Summer Cruising Area(s)
French Riviera, West Mediterranean

Crew

Max speed 33 knots

Cruising speed 25 knots

Fuel consumption 280 L/Hr

Type of cabins

3 (2 x Twin, 1 x Double)