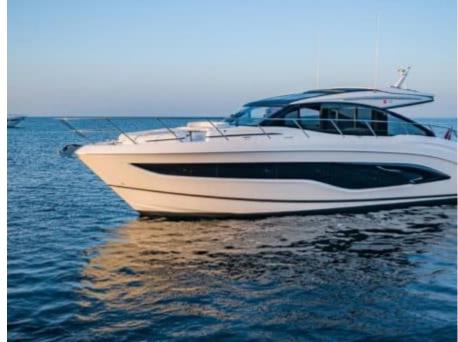

# M/Y PRINCESS V55



















## **EXTERIOR DESIGN**































# INTERIOR DESIGN





















## GALLERY LIFESTYLE









Features

#### Specifications



Low rate per day

3 500 €



High rate per day

3 500 €



Summer low rate per week

21 000 €



Summer high rate per week

21 000 €



Winter low rate per week

21 000 €



Winter high rate per week

21 000 €



Builder

Princess yachts



Year built

1999



Length

17.10 m



**Guests Cruising** 

12



Cabins

3

Winter Cruising Area(s)

French Riviera, West Mediterranean

Summer Cruising Area(s)
French Riviera, West Mediterranean

Crew

Max speed 33 knots

Cruising speed 25 knots

Fuel consumption 280 L/Hr

Type of cabins

3 (2 x Twin, 1 x Double)