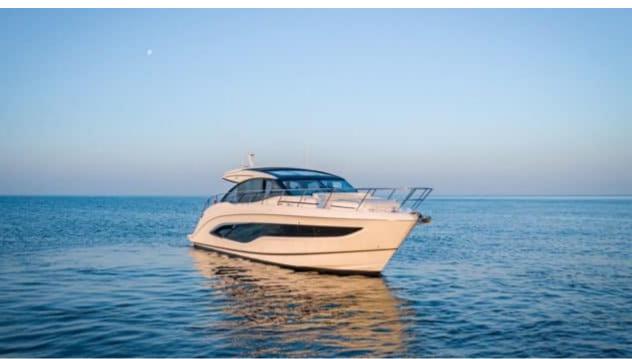

# M/Y PRINCESS V55



















## **EXTERIOR DESIGN**































# INTERIOR DESIGN





















## GALLERY LIFESTYLE









Features

#### Specifications



Low rate per day

3 500 €



High rate per day

3 500 €



Summer low rate per week

21 000 €



Summer high rate per week

21 000 €



Winter low rate per week

21 000 €



Winter high rate per week

21 000 €



Builder

Princess yachts



Year built

1999



Length

17.10 m



**Guests Cruising** 

12



Cabins

3

Winter Cruising Area(s)

French Riviera, West Mediterranean

Summer Cruising Area(s)
French Riviera, West Mediterranean

Crew

Max speed 33 knots

Cruising speed 25 knots

Fuel consumption 280 L/Hr

Type of cabins

3 (2 x Twin, 1 x Double)