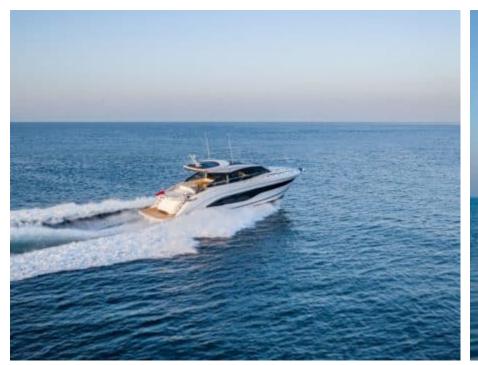

# M/Y PRINCESS V55



















## **EXTERIOR DESIGN**































# INTERIOR DESIGN





















## GALLERY LIFESTYLE









Features

#### Specifications



Low rate per day

3 500 €



High rate per day

3 500 €



Summer low rate per week

21 000 €



Summer high rate per week

21 000 €



Winter low rate per week

21 000 €



Winter high rate per week

21 000 €



Builder

Princess yachts



Year built

1999



Length

17.10 m



**Guests Cruising** 

12



Cabins

3

Winter Cruising Area(s)

French Riviera, West Mediterranean

Summer Cruising Area(s)
French Riviera, West Mediterranean

Crew

Max speed 33 knots

Cruising speed 25 knots

Fuel consumption 280 L/Hr

Type of cabins

3 (2 x Twin, 1 x Double)