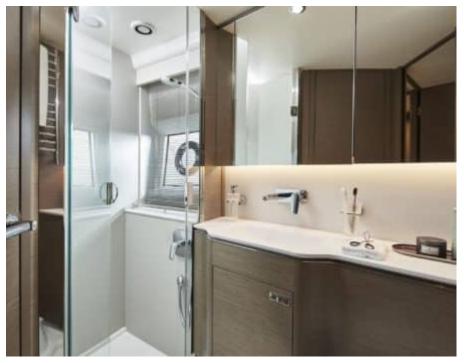

# M/Y PRINCESS V55



















## **EXTERIOR DESIGN**































# INTERIOR DESIGN





















## GALLERY LIFESTYLE









Features

#### Specifications



Low rate per day

3 500 €



High rate per day

3 500 €



Summer low rate per week

21 000 €



Summer high rate per week

21 000 €



Winter low rate per week

21 000 €



Winter high rate per week

21 000 €



Builder

Princess yachts



Year built

1999



Length

17.10 m



**Guests Cruising** 

12



Cabins

3

Winter Cruising Area(s)

French Riviera, West Mediterranean

Summer Cruising Area(s)
French Riviera, West Mediterranean

Crew

Max speed 33 knots

Cruising speed 25 knots

Fuel consumption 280 L/Hr

Type of cabins

3 (2 x Twin, 1 x Double)