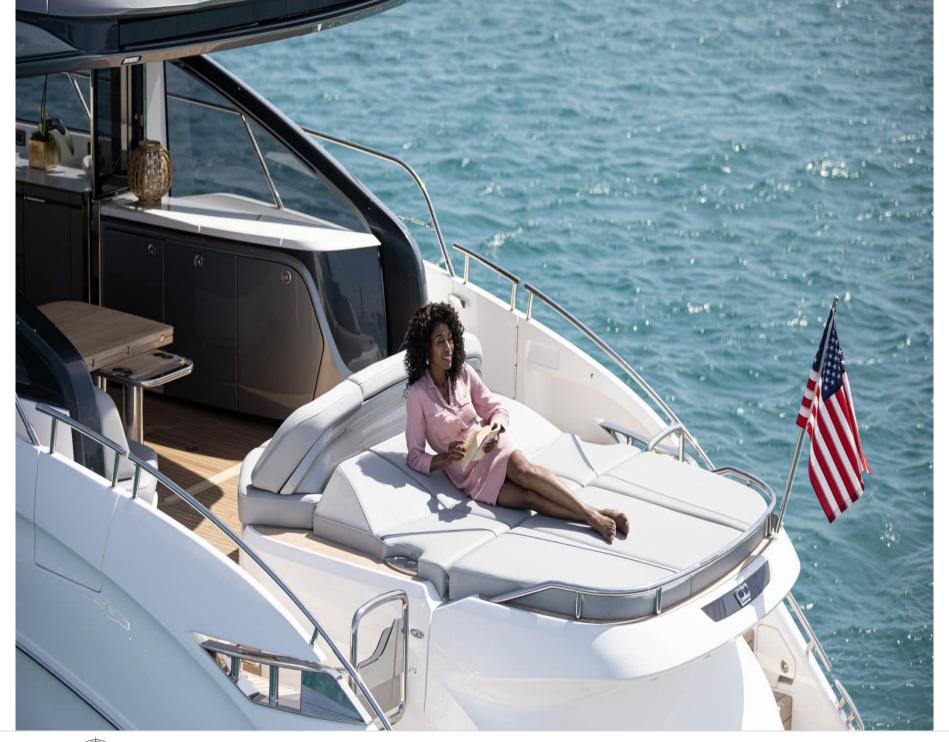

# M/Y PRINCESS V55



















## **EXTERIOR DESIGN**































# INTERIOR DESIGN





















## GALLERY LIFESTYLE









Features

#### Specifications



Low rate per day

3 500 €



High rate per day

3 500 €



Summer low rate per week

21 000 €



Summer high rate per week

21 000 €



Winter low rate per week

21 000 €



Winter high rate per week

21 000 €



Builder

Princess yachts



Year built

1999



Length

17.10 m



**Guests Cruising** 

12



Cabins

3

Winter Cruising Area(s)

French Riviera, West Mediterranean

Summer Cruising Area(s)
French Riviera, West Mediterranean

Crew

Max speed 33 knots

Cruising speed 25 knots

Fuel consumption 280 L/Hr

Type of cabins

3 (2 x Twin, 1 x Double)