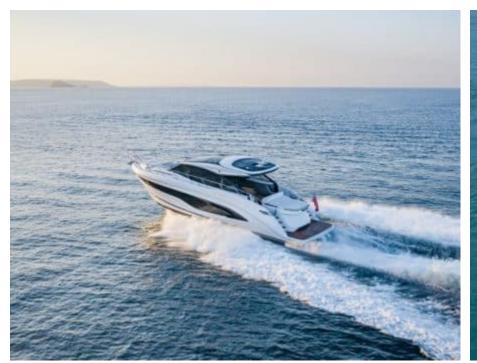

# M/Y PRINCESS V55



















## **EXTERIOR DESIGN**































# INTERIOR DESIGN





















## GALLERY LIFESTYLE









Features

#### Specifications



Low rate per day

3 500 €



High rate per day

3 500 €



Summer low rate per week

21 000 €



Summer high rate per week

21 000 €



Winter low rate per week

21 000 €



Winter high rate per week

21 000 €



Builder

Princess yachts



Year built

1999



Length

17.10 m



**Guests Cruising** 

12



Cabins

3

Winter Cruising Area(s)

French Riviera, West Mediterranean

Summer Cruising Area(s)
French Riviera, West Mediterranean

Crew

Max speed 33 knots

Cruising speed 25 knots

Fuel consumption 280 L/Hr

Type of cabins

3 (2 x Twin, 1 x Double)