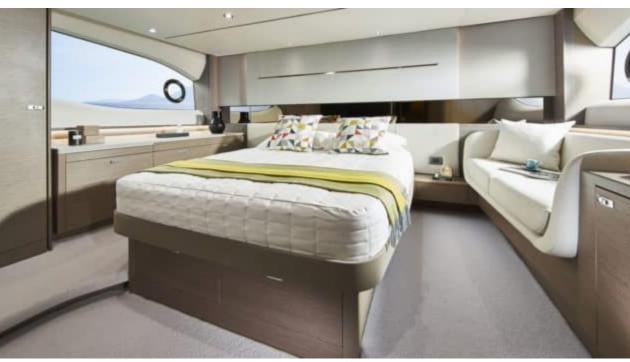

# M/Y PRINCESS V55



















## **EXTERIOR DESIGN**































# INTERIOR DESIGN





















## GALLERY LIFESTYLE









Features

#### Specifications



Low rate per day

3 500 €



High rate per day

3 500 €



Summer low rate per week

21 000 €



Summer high rate per week

21 000 €



Winter low rate per week

21 000 €



Winter high rate per week

21 000 €



Builder

Princess yachts



Year built

1999



Length

17.10 m



**Guests Cruising** 

12



Cabins

3

Winter Cruising Area(s)

French Riviera, West Mediterranean

Summer Cruising Area(s)
French Riviera, West Mediterranean

Crew

Max speed 33 knots

Cruising speed 25 knots

Fuel consumption 280 L/Hr

Type of cabins

3 (2 x Twin, 1 x Double)