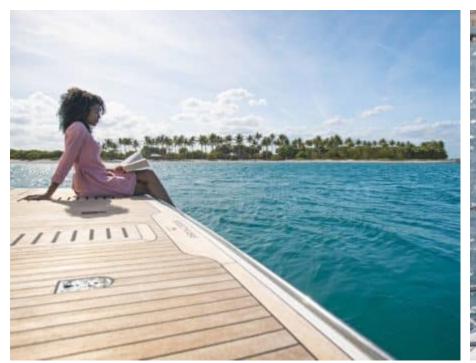

# M/Y PRINCESS V55



















## **EXTERIOR DESIGN**































# INTERIOR DESIGN





















## GALLERY LIFESTYLE









Features

#### Specifications



Low rate per day

3 500 €



High rate per day

3 500 €



Summer low rate per week

21 000 €



Summer high rate per week

21 000 €



Winter low rate per week

21 000 €



Winter high rate per week

21 000 €



Builder

Princess yachts



Year built

1999



Length

17.10 m



**Guests Cruising** 

12



Cabins

3

Winter Cruising Area(s)

French Riviera, West Mediterranean

Summer Cruising Area(s)
French Riviera, West Mediterranean

Crew

Max speed 33 knots

Cruising speed 25 knots

Fuel consumption 280 L/Hr

Type of cabins

3 (2 x Twin, 1 x Double)