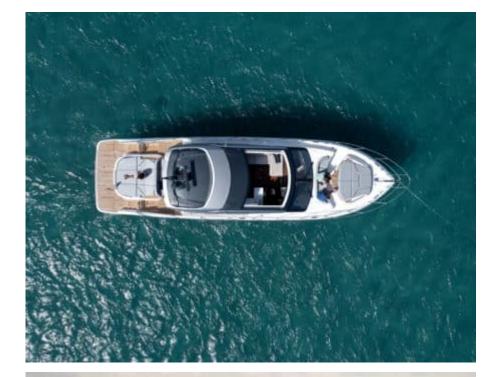

# M/Y PRINCESS V55



















## **EXTERIOR DESIGN**































# INTERIOR DESIGN





















## GALLERY LIFESTYLE









Features

#### Specifications



Low rate per day

3 500 €



High rate per day

3 500 €



Summer low rate per week

21 000 €



Summer high rate per week

21 000 €



Winter low rate per week

21 000 €



Winter high rate per week

21 000 €



Builder

Princess yachts



Year built

1999



Length

17.10 m



**Guests Cruising** 

12



Cabins

3

Winter Cruising Area(s)

French Riviera, West Mediterranean

Summer Cruising Area(s)
French Riviera, West Mediterranean

Crew

Max speed 33 knots

Cruising speed 25 knots

Fuel consumption 280 L/Hr

Type of cabins

3 (2 x Twin, 1 x Double)