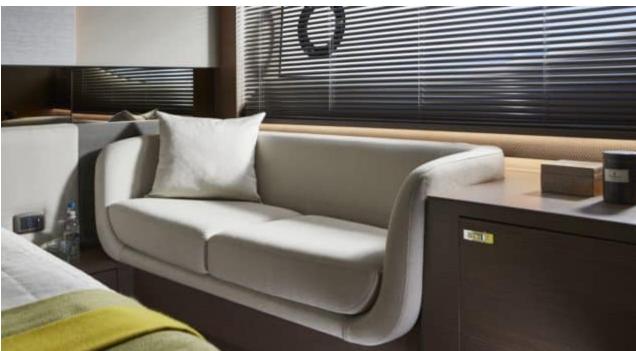

# M/Y PRINCESS V55



















## **EXTERIOR DESIGN**































# INTERIOR DESIGN





















## GALLERY LIFESTYLE









Features

#### Specifications



Low rate per day

3 500 €



High rate per day

3 500 €



Summer low rate per week

21 000 €



Summer high rate per week

21 000 €



Winter low rate per week

21 000 €



Winter high rate per week

21 000 €



Builder

Princess yachts



Year built

1999



Length

17.10 m



**Guests Cruising** 

12



Cabins

3

Winter Cruising Area(s)

French Riviera, West Mediterranean

Summer Cruising Area(s)
French Riviera, West Mediterranean

Crew

Max speed 33 knots

Cruising speed 25 knots

Fuel consumption 280 L/Hr

Type of cabins

3 (2 x Twin, 1 x Double)