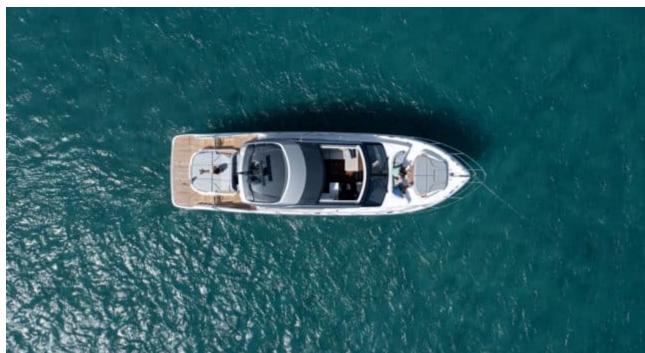

# M/Y PRINCESS V55



















## **EXTERIOR DESIGN**































# INTERIOR DESIGN





















## GALLERY LIFESTYLE









Features

#### Specifications



Low rate per day

3 500 €



High rate per day

3 500 €



Summer low rate per week

21 000 €



Summer high rate per week

21 000 €



Winter low rate per week

21 000 €



Winter high rate per week

21 000 €



Builder

Princess yachts



Year built

1999



Length

17.10 m



**Guests Cruising** 

12



Cabins

3

Winter Cruising Area(s)

French Riviera, West Mediterranean

Summer Cruising Area(s)
French Riviera, West Mediterranean

Crew

Max speed 33 knots

Cruising speed 25 knots

Fuel consumption 280 L/Hr

Type of cabins

3 (2 x Twin, 1 x Double)