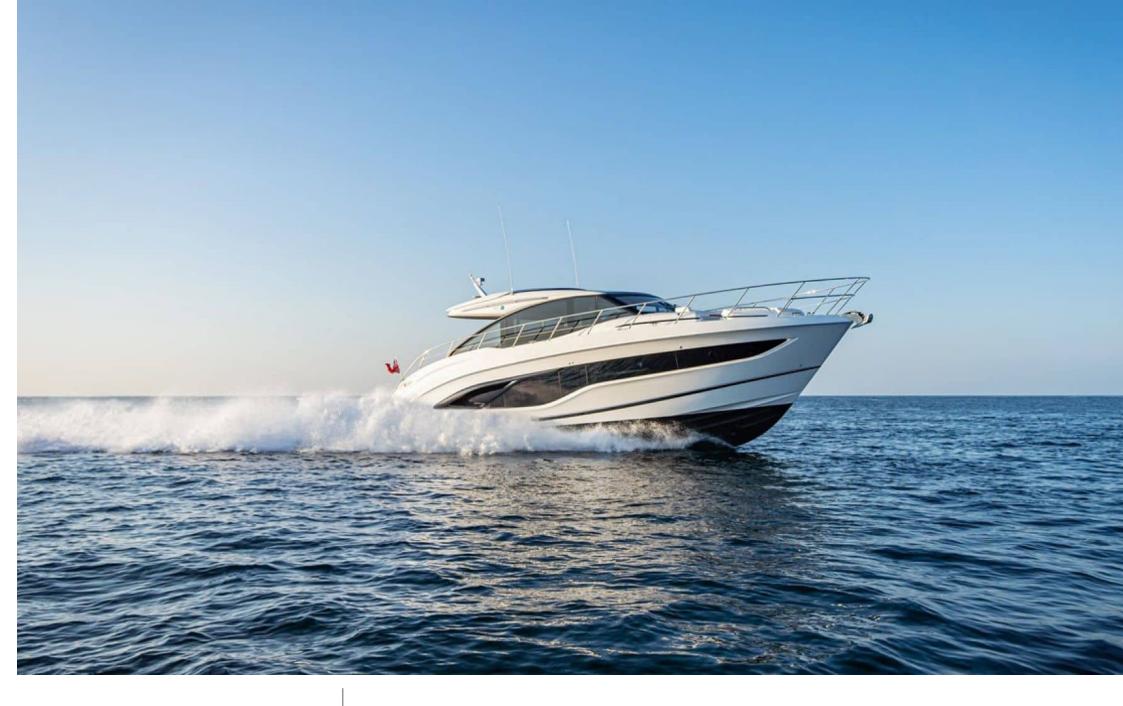

# M/Y PRINCESS V55



















## **EXTERIOR DESIGN**































# INTERIOR DESIGN





















## GALLERY LIFESTYLE









Features

#### Specifications



Low rate per day

3 500 €



High rate per day

3 500 €



Summer low rate per week

21 000 €



Summer high rate per week

21 000 €



Winter low rate per week

21 000 €



Winter high rate per week

21 000 €



Builder

Princess yachts



Year built

1999



Length

17.10 m



**Guests Cruising** 

12



Cabins

3

Winter Cruising Area(s)

French Riviera, West Mediterranean

Summer Cruising Area(s)
French Riviera, West Mediterranean

Crew

Max speed 33 knots

Cruising speed 25 knots

Fuel consumption 280 L/Hr

Type of cabins

3 (2 x Twin, 1 x Double)