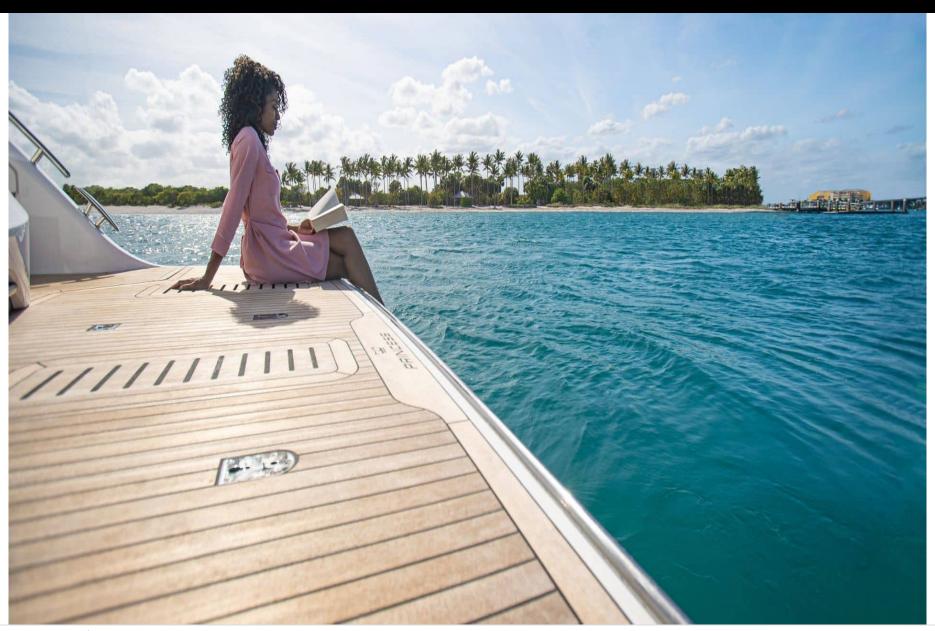

# M/Y PRINCESS V55



















## **EXTERIOR DESIGN**































# INTERIOR DESIGN





















## GALLERY LIFESTYLE









Features

#### Specifications



Low rate per day

3 500 €



High rate per day

3 500 €



Summer low rate per week

21 000 €



Summer high rate per week

21 000 €



Winter low rate per week

21 000 €



Winter high rate per week

21 000 €



Builder

Princess yachts



Year built

1999



Length

17.10 m



**Guests Cruising** 

12



Cabins

3

Winter Cruising Area(s)

French Riviera, West Mediterranean

Summer Cruising Area(s)
French Riviera, West Mediterranean

Crew

Max speed 33 knots

Cruising speed 25 knots

Fuel consumption 280 L/Hr

Type of cabins

3 (2 x Twin, 1 x Double)