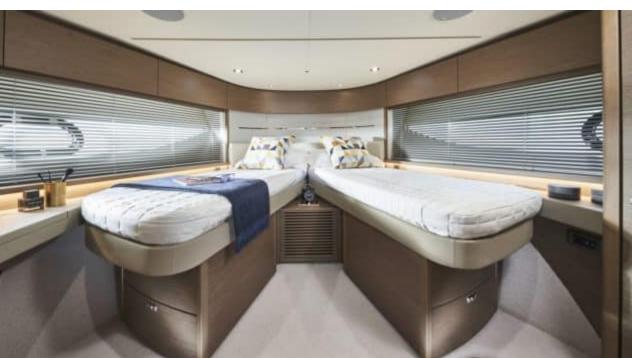

# M/Y PRINCESS V55



















## **EXTERIOR DESIGN**































# INTERIOR DESIGN





















## GALLERY LIFESTYLE









Features

#### Specifications



Low rate per day

3 500 €



High rate per day

3 500 €



Summer low rate per week

21 000 €



Summer high rate per week

21 000 €



Winter low rate per week

21 000 €



Winter high rate per week

21 000 €



Builder

Princess yachts



Year built

1999



Length

17.10 m



**Guests Cruising** 

12



Cabins

3

Winter Cruising Area(s)

French Riviera, West Mediterranean

Summer Cruising Area(s)
French Riviera, West Mediterranean

Crew

Max speed 33 knots

Cruising speed 25 knots

Fuel consumption 280 L/Hr

Type of cabins

3 (2 x Twin, 1 x Double)