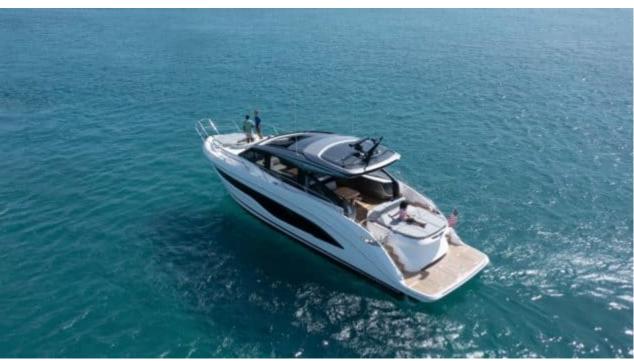

# M/Y PRINCESS V55



















## **EXTERIOR DESIGN**































# INTERIOR DESIGN





















## GALLERY LIFESTYLE









Features

#### Specifications



Low rate per day

3 500 €



High rate per day

3 500 €



Summer low rate per week

21 000 €



Summer high rate per week

21 000 €



Winter low rate per week

21 000 €



Winter high rate per week

21 000 €



Builder

Princess yachts



Year built

1999



Length

17.10 m



**Guests Cruising** 

12



Cabins

3

Winter Cruising Area(s)

French Riviera, West Mediterranean

Summer Cruising Area(s)
French Riviera, West Mediterranean

Crew

Max speed 33 knots

Cruising speed 25 knots

Fuel consumption 280 L/Hr

Type of cabins

3 (2 x Twin, 1 x Double)