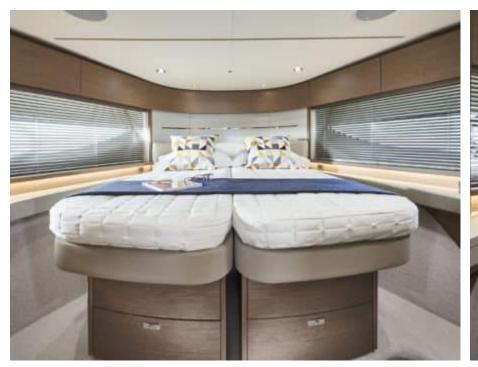

# M/Y PRINCESS V55



















## **EXTERIOR DESIGN**































# INTERIOR DESIGN





















## GALLERY LIFESTYLE









Features

#### Specifications



Low rate per day

3 500 €



High rate per day

3 500 €



Summer low rate per week

21 000 €



Summer high rate per week

21 000 €



Winter low rate per week

21 000 €



Winter high rate per week

21 000 €



Builder

Princess yachts



Year built

1999



Length

17.10 m



**Guests Cruising** 

12



Cabins

3

Winter Cruising Area(s)

French Riviera, West Mediterranean

Summer Cruising Area(s)
French Riviera, West Mediterranean

Crew

Max speed 33 knots

Cruising speed 25 knots

Fuel consumption 280 L/Hr

Type of cabins

3 (2 x Twin, 1 x Double)