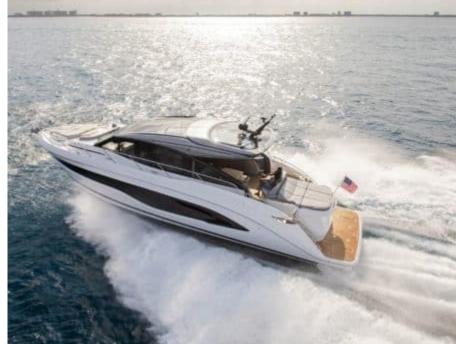

# M/Y PRINCESS V55



















## **EXTERIOR DESIGN**































# INTERIOR DESIGN





















## GALLERY LIFESTYLE









Features

#### Specifications



Low rate per day

3 500 €



High rate per day

3 500 €



Summer low rate per week

21 000 €



Summer high rate per week

21 000 €



Winter low rate per week

21 000 €



Winter high rate per week

21 000 €



Builder

Princess yachts



Year built

1999



Length

17.10 m



**Guests Cruising** 

12



Cabins

3

Winter Cruising Area(s)

French Riviera, West Mediterranean

Summer Cruising Area(s)
French Riviera, West Mediterranean

Crew

Max speed 33 knots

Cruising speed 25 knots

Fuel consumption 280 L/Hr

Type of cabins

3 (2 x Twin, 1 x Double)