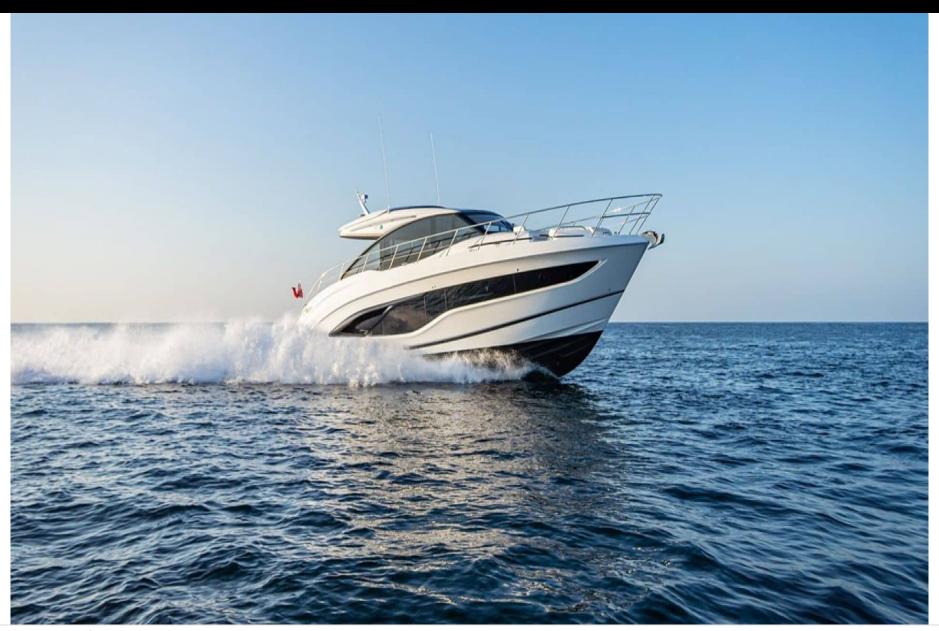

# M/Y PRINCESS V55



















## **EXTERIOR DESIGN**































# INTERIOR DESIGN





















## GALLERY LIFESTYLE









Features

#### Specifications



Low rate per day

3 500 €



High rate per day

3 500 €



Summer low rate per week

21 000 €



Summer high rate per week

21 000 €



Winter low rate per week

21 000 €



Winter high rate per week

21 000 €



Builder

Princess yachts



Year built

1999



Length

17.10 m



**Guests Cruising** 

12



Cabins

3

Winter Cruising Area(s)

French Riviera, West Mediterranean

Summer Cruising Area(s)
French Riviera, West Mediterranean

Crew

Max speed 33 knots

Cruising speed 25 knots

Fuel consumption 280 L/Hr

Type of cabins

3 (2 x Twin, 1 x Double)