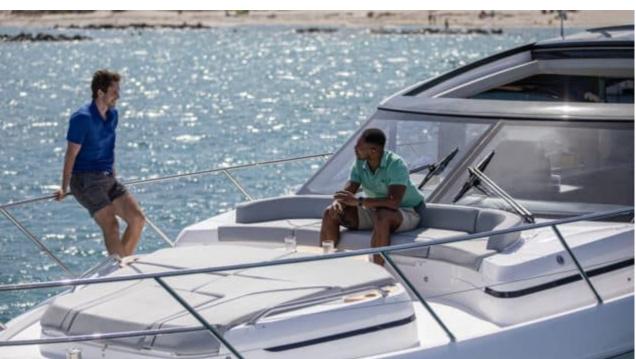

# M/Y PRINCESS V55



















## **EXTERIOR DESIGN**































# INTERIOR DESIGN





















## GALLERY LIFESTYLE









Features

#### Specifications



Low rate per day

3 500 €



High rate per day

3 500 €



Summer low rate per week

21 000 €



Summer high rate per week

21 000 €



Winter low rate per week

21 000 €



Winter high rate per week

21 000 €



Builder

Princess yachts



Year built

1999



Length

17.10 m



**Guests Cruising** 

12



Cabins

3

Winter Cruising Area(s)

French Riviera, West Mediterranean

Summer Cruising Area(s)
French Riviera, West Mediterranean

Crew

Max speed 33 knots

Cruising speed 25 knots

Fuel consumption 280 L/Hr

Type of cabins

3 (2 x Twin, 1 x Double)