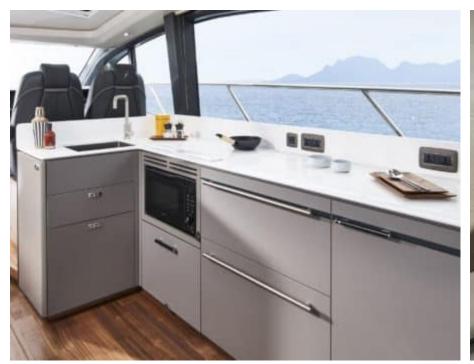

# M/Y PRINCESS V55



















## **EXTERIOR DESIGN**































# INTERIOR DESIGN





















## GALLERY LIFESTYLE









Features

#### Specifications



Low rate per day

3 500 €



High rate per day

3 500 €



Summer low rate per week

21 000 €



Summer high rate per week

21 000 €



Winter low rate per week

21 000 €



Winter high rate per week

21 000 €



Builder

Princess yachts



Year built

1999



Length

17.10 m



**Guests Cruising** 

12



Cabins

3

Winter Cruising Area(s)

French Riviera, West Mediterranean

Summer Cruising Area(s)
French Riviera, West Mediterranean

Crew

Max speed 33 knots

Cruising speed 25 knots

Fuel consumption 280 L/Hr

Type of cabins

3 (2 x Twin, 1 x Double)