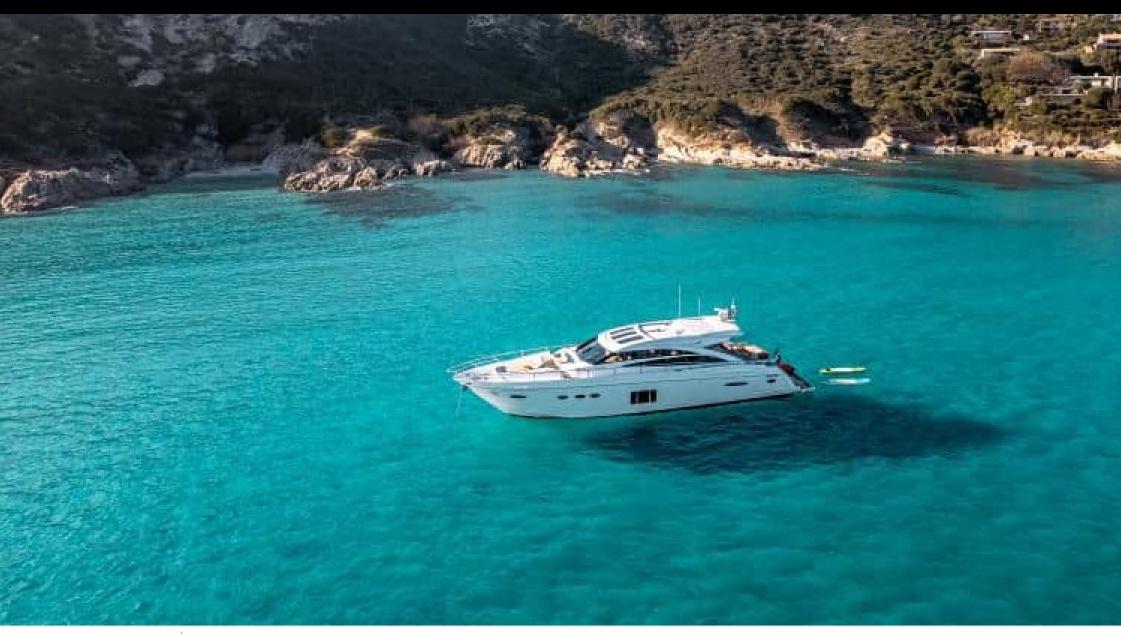

## M/Y PRINCESS V72



















#### EXTERIOR DESIGN



















































## INTERIOR DESIGN























# GALLERY LIFESTYLE









#### **Specifications**



Low rate per day 6 300 €



High rate per day

6 300 €



Summer low rate per week 37 800 €



Summer high rate per week

37 800 €



Winter low rate per week 37 800 €



Winter high rate per week

37 800 €



Builder

Princess yachts



Year built

2012



Year refit

2023



Length

22.26 m



**Guests Cruising** 

10



Cabins

3

Winter Cruising Area(s)

French Riviera, West Mediterranean

Summer Cruising Area(s)
French Riviera, West Mediterranean

Crew

Max speed 37 knots

Cruising speed 26 knots

Fuel consumption 420 L/Hr

Type of cabins

3 (2 x Double, 1 x Twin)