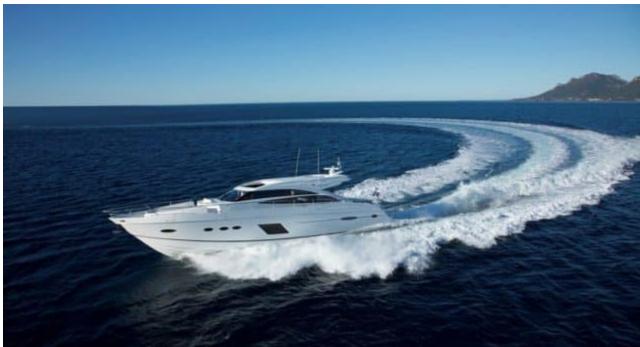

## M/Y PRINCESS V72



















#### EXTERIOR DESIGN



















































## INTERIOR DESIGN























# GALLERY LIFESTYLE









#### **Specifications**



Low rate per day 6 300 €



High rate per day

6 300 €



Summer low rate per week 37 800 €



Summer high rate per week

37 800 €



Winter low rate per week 37 800 €



Winter high rate per week

37 800 €



Builder

Princess yachts



Year built

2012



Year refit

2023



Length

22.26 m



**Guests Cruising** 

10



Cabins

3

Winter Cruising Area(s)

French Riviera, West Mediterranean

Summer Cruising Area(s)
French Riviera, West Mediterranean

Crew

Max speed 37 knots

Cruising speed 26 knots

Fuel consumption 420 L/Hr

Type of cabins

3 (2 x Double, 1 x Twin)