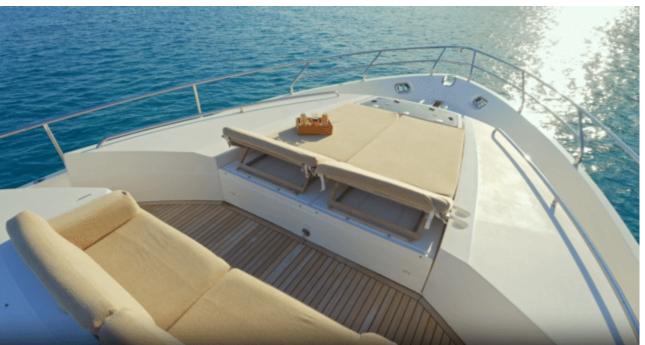

## M/Y PRINCESS V72



















#### EXTERIOR DESIGN



















































## INTERIOR DESIGN























# GALLERY LIFESTYLE









#### **Specifications**



Low rate per day 6 300 €



High rate per day

6 300 €



Summer low rate per week 37 800 €



Summer high rate per week

37 800 €



Winter low rate per week 37 800 €



Winter high rate per week

37 800 €



Builder

Princess yachts



Year built

2012



Year refit

2023



Length

22.26 m



**Guests Cruising** 

10



Cabins

3

Winter Cruising Area(s)

French Riviera, West Mediterranean

Summer Cruising Area(s)
French Riviera, West Mediterranean

Crew

Max speed 37 knots

Cruising speed 26 knots

Fuel consumption 420 L/Hr

Type of cabins

3 (2 x Double, 1 x Twin)