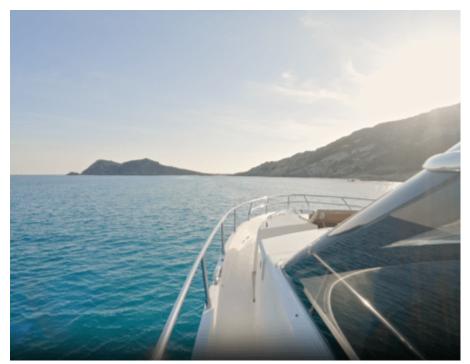

## M/Y PRINCESS V72



















#### EXTERIOR DESIGN



















































## INTERIOR DESIGN























# GALLERY LIFESTYLE









#### **Specifications**



Low rate per day 6 300 €



High rate per day

6 300 €



Summer low rate per week 37 800 €



Summer high rate per week

37 800 €



Winter low rate per week 37 800 €



Winter high rate per week

37 800 €



Builder

Princess yachts



Year built

2012



Year refit

2023



Length

22.26 m



**Guests Cruising** 

10



Cabins

3

Winter Cruising Area(s)

French Riviera, West Mediterranean

Summer Cruising Area(s)
French Riviera, West Mediterranean

Crew

Max speed 37 knots

Cruising speed 26 knots

Fuel consumption 420 L/Hr

Type of cabins

3 (2 x Double, 1 x Twin)