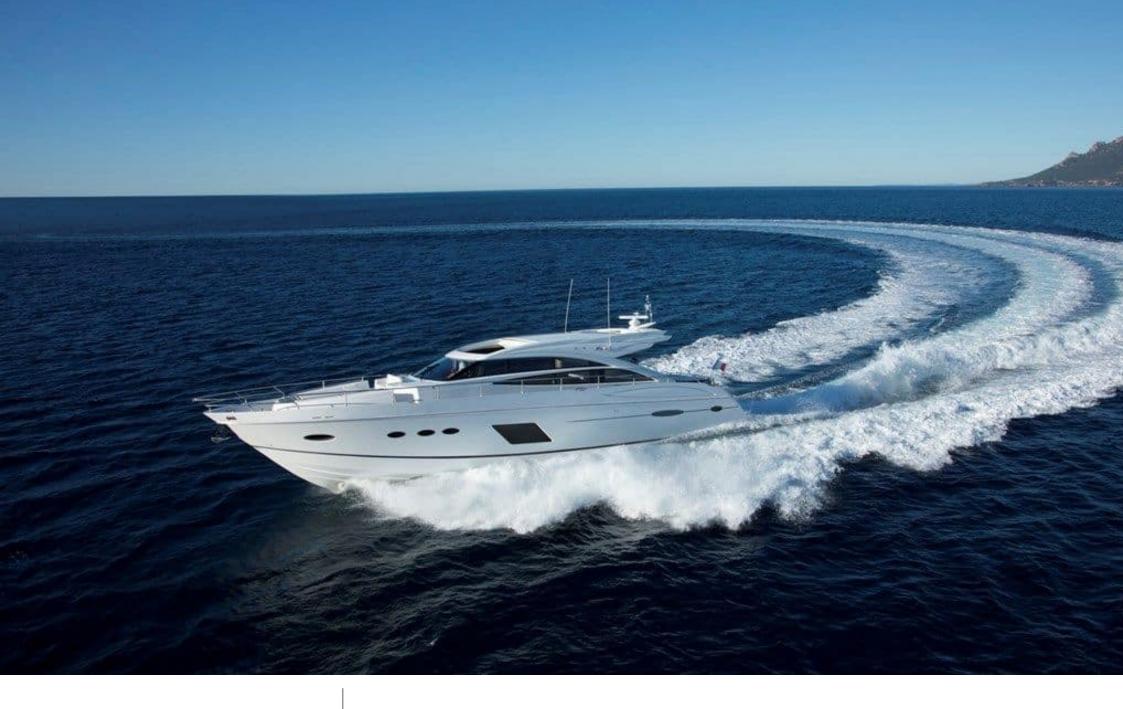

## M/Y PRINCESS V72



















#### EXTERIOR DESIGN



















































## INTERIOR DESIGN























# GALLERY LIFESTYLE









#### **Specifications**



Low rate per day 6 300 €



High rate per day

6 300 €



Summer low rate per week 37 800 €



Summer high rate per week

37 800 €



Winter low rate per week 37 800 €



Winter high rate per week

37 800 €



Builder

Princess yachts



Year built

2012



Year refit

2023



Length

22.26 m



**Guests Cruising** 

10



Cabins

3

Winter Cruising Area(s)

French Riviera, West Mediterranean

Summer Cruising Area(s)
French Riviera, West Mediterranean

Crew

Max speed 37 knots

Cruising speed 26 knots

Fuel consumption 420 L/Hr

Type of cabins

3 (2 x Double, 1 x Twin)