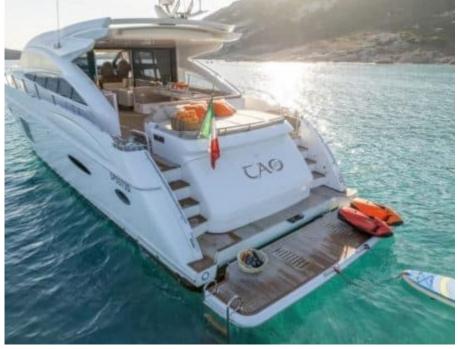

## M/Y PRINCESS V72



















#### EXTERIOR DESIGN



















































## INTERIOR DESIGN























# GALLERY LIFESTYLE









#### **Specifications**



Low rate per day 6 300 €



High rate per day

6 300 €



Summer low rate per week 37 800 €



Summer high rate per week

37 800 €



Winter low rate per week 37 800 €



Winter high rate per week

37 800 €



Builder

Princess yachts



Year built

2012



Year refit

2023



Length

22.26 m



**Guests Cruising** 

10



Cabins

3

Winter Cruising Area(s)

French Riviera, West Mediterranean

Summer Cruising Area(s)
French Riviera, West Mediterranean

Crew

Max speed 37 knots

Cruising speed 26 knots

Fuel consumption 420 L/Hr

Type of cabins

3 (2 x Double, 1 x Twin)