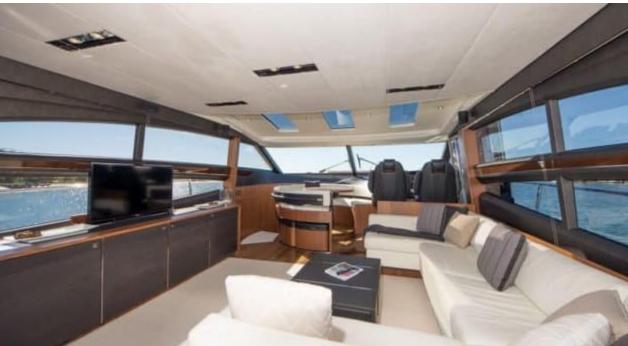

## M/Y PRINCESS V72



















#### EXTERIOR DESIGN



















































## INTERIOR DESIGN























# GALLERY LIFESTYLE









#### **Specifications**



Low rate per day 6 300 €



High rate per day

6 300 €



Summer low rate per week 37 800 €



Summer high rate per week

37 800 €



Winter low rate per week 37 800 €



Winter high rate per week

37 800 €



Builder

Princess yachts



Year built

2012



Year refit

2023



Length

22.26 m



**Guests Cruising** 

10



Cabins

3

Winter Cruising Area(s)

French Riviera, West Mediterranean

Summer Cruising Area(s)
French Riviera, West Mediterranean

Crew

Max speed 37 knots

Cruising speed 26 knots

Fuel consumption 420 L/Hr

Type of cabins

3 (2 x Double, 1 x Twin)