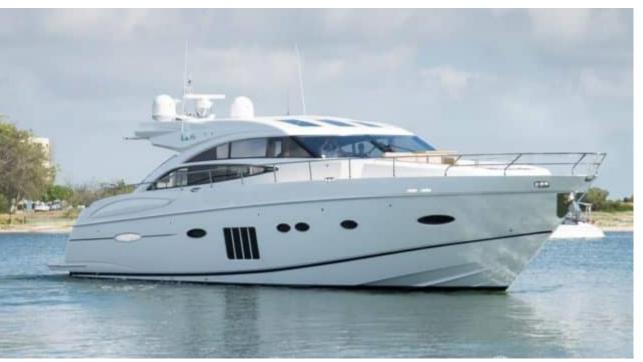

## M/Y PRINCESS V72



















#### EXTERIOR DESIGN



















































## INTERIOR DESIGN























# GALLERY LIFESTYLE









#### **Specifications**



Low rate per day 6 300 €



High rate per day

6 300 €



Summer low rate per week 37 800 €



Summer high rate per week

37 800 €



Winter low rate per week 37 800 €



Winter high rate per week

37 800 €



Builder

Princess yachts



Year built

2012



Year refit

2023



Length

22.26 m



**Guests Cruising** 

10



Cabins

3

Winter Cruising Area(s)

French Riviera, West Mediterranean

Summer Cruising Area(s)
French Riviera, West Mediterranean

Crew

Max speed 37 knots

Cruising speed 26 knots

Fuel consumption 420 L/Hr

Type of cabins

3 (2 x Double, 1 x Twin)