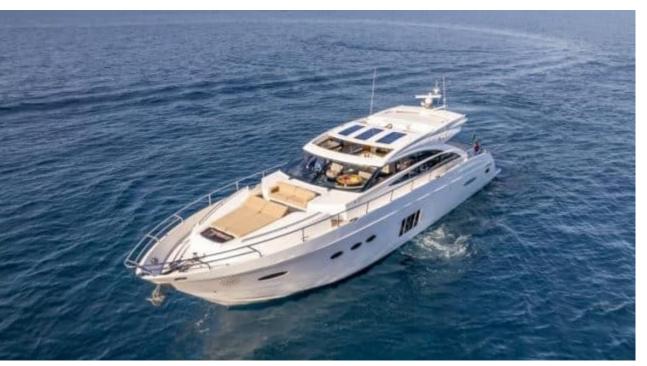

## M/Y PRINCESS V72



















#### EXTERIOR DESIGN



















































## INTERIOR DESIGN























# GALLERY LIFESTYLE









#### **Specifications**



Low rate per day 6 300 €



High rate per day

6 300 €



Summer low rate per week 37 800 €



Summer high rate per week

37 800 €



Winter low rate per week 37 800 €



Winter high rate per week

37 800 €



Builder

Princess yachts



Year built

2012



Year refit

2023



Length

22.26 m



**Guests Cruising** 

10



Cabins

3

Winter Cruising Area(s)

French Riviera, West Mediterranean

Summer Cruising Area(s)
French Riviera, West Mediterranean

Crew

Max speed 37 knots

Cruising speed 26 knots

Fuel consumption 420 L/Hr

Type of cabins

3 (2 x Double, 1 x Twin)