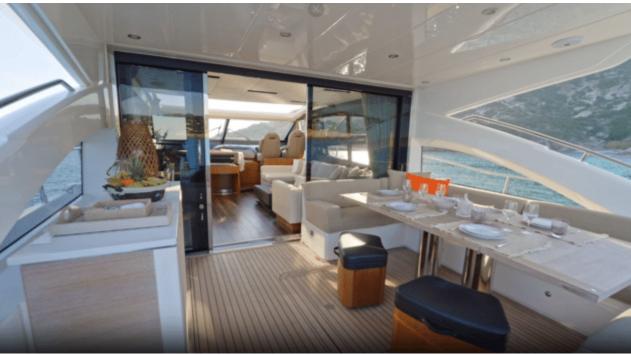

## M/Y PRINCESS V72



















#### EXTERIOR DESIGN



















































## INTERIOR DESIGN























# GALLERY LIFESTYLE









#### **Specifications**



Low rate per day 6 300 €



High rate per day

6 300 €



Summer low rate per week 37 800 €



Summer high rate per week

37 800 €



Winter low rate per week 37 800 €



Winter high rate per week

37 800 €



Builder

Princess yachts



Year built

2012



Year refit

2023



Length

22.26 m



**Guests Cruising** 

10



Cabins

3

Winter Cruising Area(s)

French Riviera, West Mediterranean

Summer Cruising Area(s)
French Riviera, West Mediterranean

Crew

Max speed 37 knots

Cruising speed 26 knots

Fuel consumption 420 L/Hr

Type of cabins

3 (2 x Double, 1 x Twin)