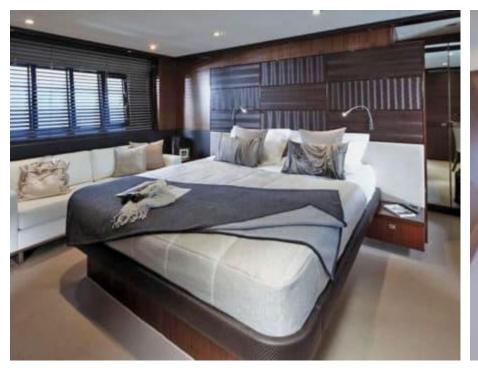

## M/Y PRINCESS V72



















#### EXTERIOR DESIGN



















































## INTERIOR DESIGN























# GALLERY LIFESTYLE









#### **Specifications**



Low rate per day 6 300 €



High rate per day

6 300 €



Summer low rate per week 37 800 €



Summer high rate per week

37 800 €



Winter low rate per week 37 800 €



Winter high rate per week

37 800 €



Builder

Princess yachts



Year built

2012



Year refit

2023



Length

22.26 m



**Guests Cruising** 

10



Cabins

3

Winter Cruising Area(s)

French Riviera, West Mediterranean

Summer Cruising Area(s)
French Riviera, West Mediterranean

Crew

Max speed 37 knots

Cruising speed 26 knots

Fuel consumption 420 L/Hr

Type of cabins

3 (2 x Double, 1 x Twin)