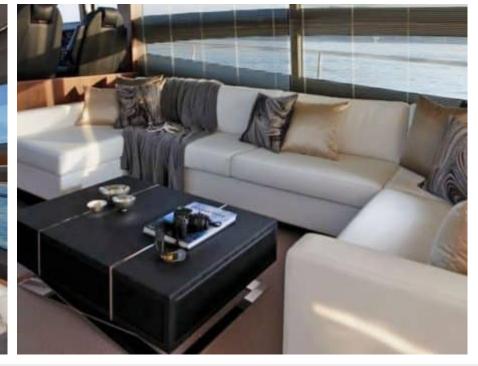

## M/Y PRINCESS V72



















#### EXTERIOR DESIGN



















































## INTERIOR DESIGN























# GALLERY LIFESTYLE









#### **Specifications**



Low rate per day 6 300 €



High rate per day

6 300 €



Summer low rate per week 37 800 €



Summer high rate per week

37 800 €



Winter low rate per week 37 800 €



Winter high rate per week

37 800 €



Builder

Princess yachts



Year built

2012



Year refit

2023



Length

22.26 m



**Guests Cruising** 

10



Cabins

3

Winter Cruising Area(s)

French Riviera, West Mediterranean

Summer Cruising Area(s)
French Riviera, West Mediterranean

Crew

Max speed 37 knots

Cruising speed 26 knots

Fuel consumption 420 L/Hr

Type of cabins

3 (2 x Double, 1 x Twin)