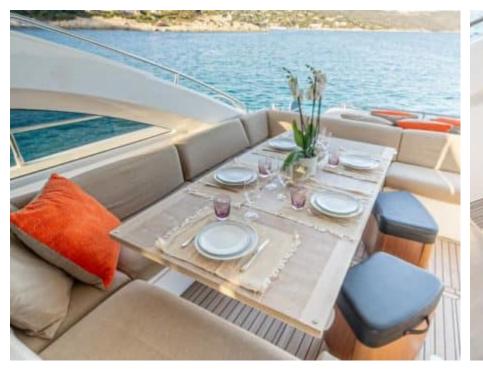

## M/Y PRINCESS V72



















#### EXTERIOR DESIGN



















































## INTERIOR DESIGN























# GALLERY LIFESTYLE









#### **Specifications**



Low rate per day 6 300 €



High rate per day

6 300 €



Summer low rate per week 37 800 €



Summer high rate per week

37 800 €



Winter low rate per week 37 800 €



Winter high rate per week

37 800 €



Builder

Princess yachts



Year built

2012



Year refit

2023



Length

22.26 m



**Guests Cruising** 

10



Cabins

3

Winter Cruising Area(s)

French Riviera, West Mediterranean

Summer Cruising Area(s)
French Riviera, West Mediterranean

Crew

Max speed 37 knots

Cruising speed 26 knots

Fuel consumption 420 L/Hr

Type of cabins

3 (2 x Double, 1 x Twin)