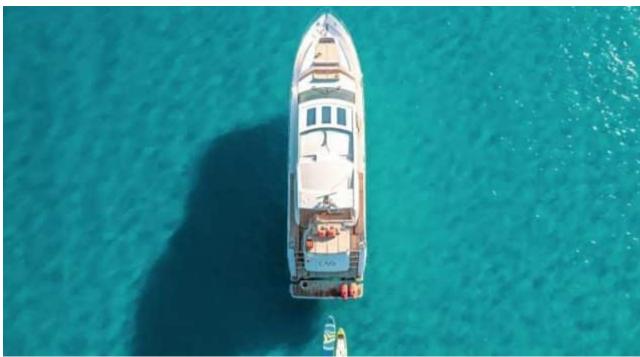

## M/Y PRINCESS V72



















#### EXTERIOR DESIGN



















































## INTERIOR DESIGN























# GALLERY LIFESTYLE









#### **Specifications**



Low rate per day 6 300 €



High rate per day

6 300 €



Summer low rate per week 37 800 €



Summer high rate per week

37 800 €



Winter low rate per week 37 800 €



Winter high rate per week

37 800 €



Builder

Princess yachts



Year built

2012



Year refit

2023



Length

22.26 m



**Guests Cruising** 

10



Cabins

3

Winter Cruising Area(s)

French Riviera, West Mediterranean

Summer Cruising Area(s)
French Riviera, West Mediterranean

Crew

Max speed 37 knots

Cruising speed 26 knots

Fuel consumption 420 L/Hr

Type of cabins

3 (2 x Double, 1 x Twin)