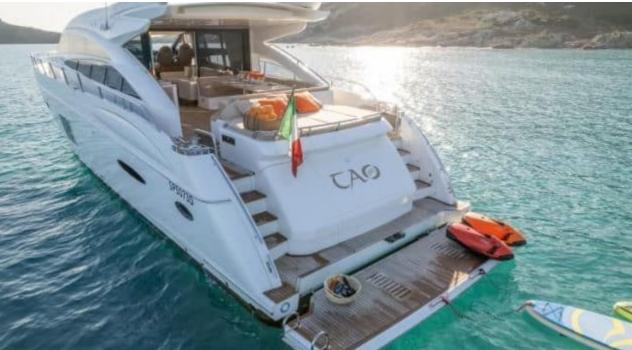

## M/Y PRINCESS V72



















#### EXTERIOR DESIGN



















































## INTERIOR DESIGN























# GALLERY LIFESTYLE









#### **Specifications**



Low rate per day 6 300 €



High rate per day

6 300 €



Summer low rate per week 37 800 €



Summer high rate per week

37 800 €



Winter low rate per week 37 800 €



Winter high rate per week

37 800 €



Builder

Princess yachts



Year built

2012



Year refit

2023



Length

22.26 m



**Guests Cruising** 

10



Cabins

3

Winter Cruising Area(s)

French Riviera, West Mediterranean

Summer Cruising Area(s)
French Riviera, West Mediterranean

Crew

Max speed 37 knots

Cruising speed 26 knots

Fuel consumption 420 L/Hr

Type of cabins

3 (2 x Double, 1 x Twin)