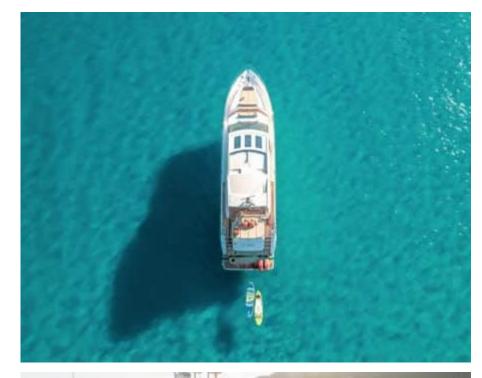

## M/Y PRINCESS V72



















#### EXTERIOR DESIGN



















































## INTERIOR DESIGN























# GALLERY LIFESTYLE









#### **Specifications**



Low rate per day 6 300 €



High rate per day

6 300 €



Summer low rate per week 37 800 €



Summer high rate per week

37 800 €



Winter low rate per week 37 800 €



Winter high rate per week

37 800 €



Builder

Princess yachts



Year built

2012



Year refit

2023



Length

22.26 m



**Guests Cruising** 

10



Cabins

3

Winter Cruising Area(s)

French Riviera, West Mediterranean

Summer Cruising Area(s)
French Riviera, West Mediterranean

Crew

Max speed 37 knots

Cruising speed 26 knots

Fuel consumption 420 L/Hr

Type of cabins

3 (2 x Double, 1 x Twin)