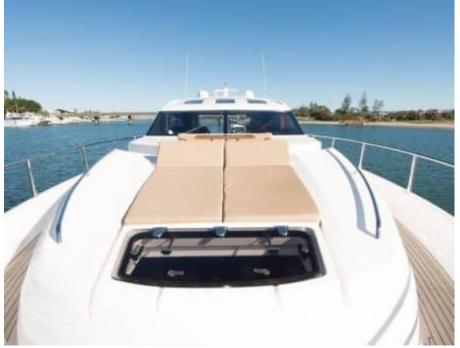

## M/Y PRINCESS V72



















#### EXTERIOR DESIGN



















































## INTERIOR DESIGN























# GALLERY LIFESTYLE









#### **Specifications**



Low rate per day 6 300 €



High rate per day

6 300 €



Summer low rate per week 37 800 €



Summer high rate per week

37 800 €



Winter low rate per week 37 800 €



Winter high rate per week

37 800 €



Builder

Princess yachts



Year built

2012



Year refit

2023



Length

22.26 m



**Guests Cruising** 

10



Cabins

3

Winter Cruising Area(s)

French Riviera, West Mediterranean

Summer Cruising Area(s)
French Riviera, West Mediterranean

Crew

Max speed 37 knots

Cruising speed 26 knots

Fuel consumption 420 L/Hr

Type of cabins

3 (2 x Double, 1 x Twin)