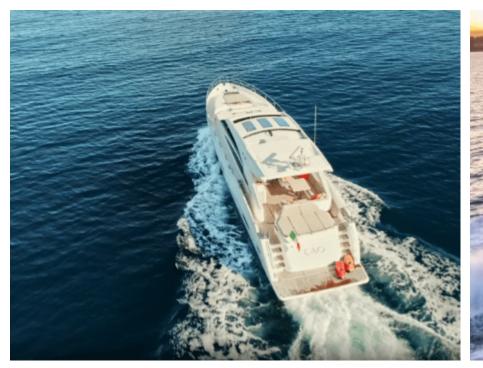

## M/Y PRINCESS V72



















#### EXTERIOR DESIGN



















































## INTERIOR DESIGN























# GALLERY LIFESTYLE









#### **Specifications**



Low rate per day 6 300 €



High rate per day

6 300 €



Summer low rate per week 37 800 €



Summer high rate per week

37 800 €



Winter low rate per week 37 800 €



Winter high rate per week

37 800 €



Builder

Princess yachts



Year built

2012



Year refit

2023



Length

22.26 m



**Guests Cruising** 

10



Cabins

3

Winter Cruising Area(s)

French Riviera, West Mediterranean

Summer Cruising Area(s)
French Riviera, West Mediterranean

Crew

Max speed 37 knots

Cruising speed 26 knots

Fuel consumption 420 L/Hr

Type of cabins

3 (2 x Double, 1 x Twin)