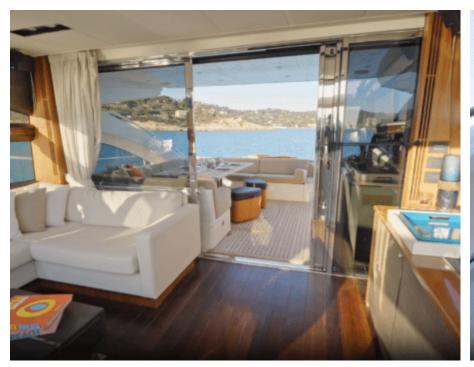

## M/Y PRINCESS V72



















#### EXTERIOR DESIGN



















































## INTERIOR DESIGN























# GALLERY LIFESTYLE









#### **Specifications**



Low rate per day 6 300 €



High rate per day

6 300 €



Summer low rate per week 37 800 €



Summer high rate per week

37 800 €



Winter low rate per week 37 800 €



Winter high rate per week

37 800 €



Builder

Princess yachts



Year built

2012



Year refit

2023



Length

22.26 m



**Guests Cruising** 

10



Cabins

3

Winter Cruising Area(s)

French Riviera, West Mediterranean

Summer Cruising Area(s)
French Riviera, West Mediterranean

Crew

Max speed 37 knots

Cruising speed 26 knots

Fuel consumption 420 L/Hr

Type of cabins

3 (2 x Double, 1 x Twin)