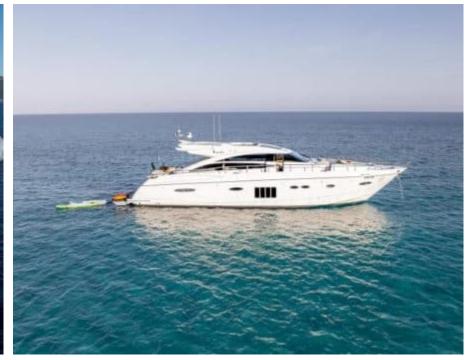

## M/Y PRINCESS V72



















#### EXTERIOR DESIGN



















































## INTERIOR DESIGN























# GALLERY LIFESTYLE









#### **Specifications**



Low rate per day 6 300 €



High rate per day

6 300 €



Summer low rate per week 37 800 €



Summer high rate per week

37 800 €



Winter low rate per week 37 800 €



Winter high rate per week

37 800 €



Builder

Princess yachts



Year built

2012



Year refit

2023



Length

22.26 m



**Guests Cruising** 

10



Cabins

3

Winter Cruising Area(s)

French Riviera, West Mediterranean

Summer Cruising Area(s)
French Riviera, West Mediterranean

Crew

Max speed 37 knots

Cruising speed 26 knots

Fuel consumption 420 L/Hr

Type of cabins

3 (2 x Double, 1 x Twin)