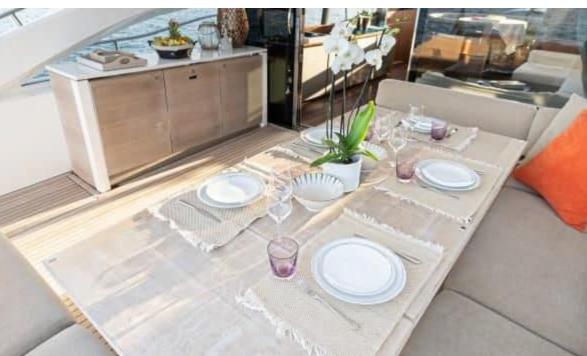

## M/Y PRINCESS V72



















#### EXTERIOR DESIGN



















































## INTERIOR DESIGN























# GALLERY LIFESTYLE









#### **Specifications**



Low rate per day 6 300 €



High rate per day

6 300 €



Summer low rate per week 37 800 €



Summer high rate per week

37 800 €



Winter low rate per week 37 800 €



Winter high rate per week

37 800 €



Builder

Princess yachts



Year built

2012



Year refit

2023



Length

22.26 m



**Guests Cruising** 

10



Cabins

3

Winter Cruising Area(s)

French Riviera, West Mediterranean

Summer Cruising Area(s)
French Riviera, West Mediterranean

Crew

Max speed 37 knots

Cruising speed 26 knots

Fuel consumption 420 L/Hr

Type of cabins

3 (2 x Double, 1 x Twin)