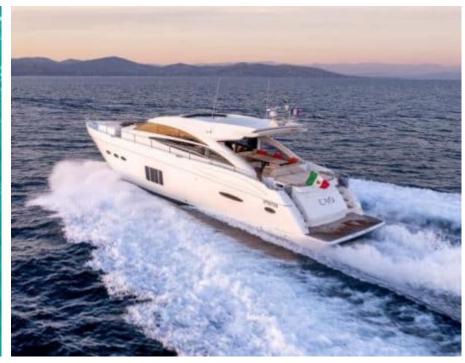

## M/Y PRINCESS V72



















#### EXTERIOR DESIGN



















































## INTERIOR DESIGN























# GALLERY LIFESTYLE









#### **Specifications**



Low rate per day 6 300 €



High rate per day

6 300 €



Summer low rate per week 37 800 €



Summer high rate per week

37 800 €



Winter low rate per week 37 800 €



Winter high rate per week

37 800 €



Builder

Princess yachts



Year built

2012



Year refit

2023



Length

22.26 m



**Guests Cruising** 

10



Cabins

3

Winter Cruising Area(s)

French Riviera, West Mediterranean

Summer Cruising Area(s)
French Riviera, West Mediterranean

Crew

Max speed 37 knots

Cruising speed 26 knots

Fuel consumption 420 L/Hr

Type of cabins

3 (2 x Double, 1 x Twin)