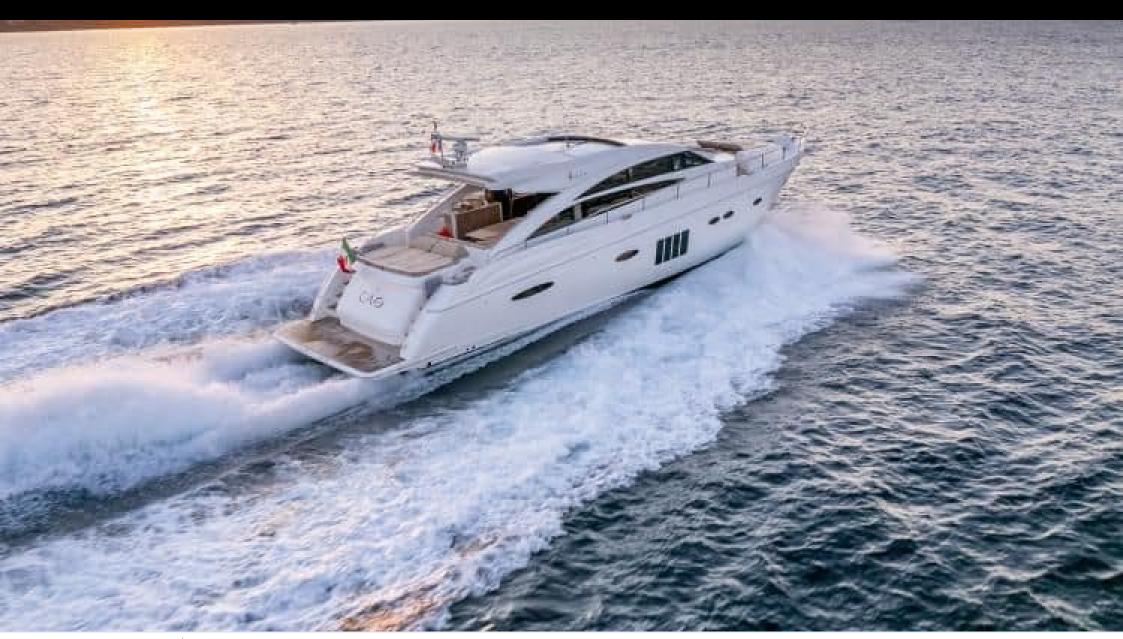

## M/Y PRINCESS V72

#### EXTERIOR DESIGN

Length

22.26 m

**Guests Cruising** 

10

Cabins

3

Winter Cruising Area(s)

French Riviera, West Mediterranean