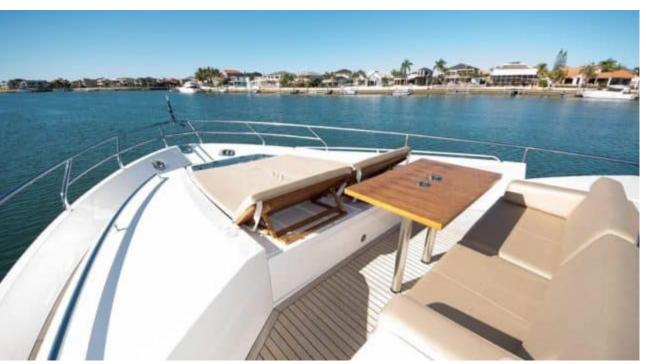

## M/Y PRINCESS V72



















#### EXTERIOR DESIGN



















































## INTERIOR DESIGN























# GALLERY LIFESTYLE









#### **Specifications**



Low rate per day 6 300 €



High rate per day

6 300 €



Summer low rate per week 37 800 €



Summer high rate per week

37 800 €



Winter low rate per week 37 800 €



Winter high rate per week

37 800 €



Builder

Princess yachts



Year built

2012



Year refit

2023



Length

22.26 m



**Guests Cruising** 

10



Cabins

3

Winter Cruising Area(s)

French Riviera, West Mediterranean

Summer Cruising Area(s)
French Riviera, West Mediterranean

Crew

Max speed 37 knots

Cruising speed 26 knots

Fuel consumption 420 L/Hr

Type of cabins

3 (2 x Double, 1 x Twin)