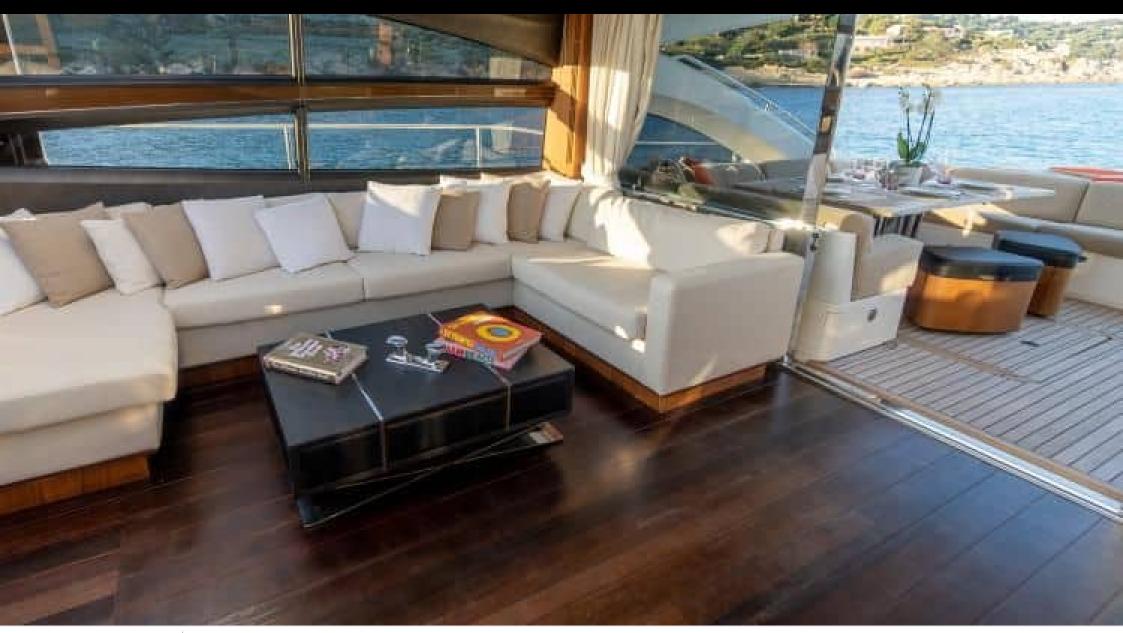

## M/Y PRINCESS V72



















#### EXTERIOR DESIGN



















































## INTERIOR DESIGN























# GALLERY LIFESTYLE









#### **Specifications**



Low rate per day 6 300 €



High rate per day

6 300 €



Summer low rate per week 37 800 €



Summer high rate per week

37 800 €



Winter low rate per week 37 800 €



Winter high rate per week

37 800 €



Builder

Princess yachts



Year built

2012



Year refit

2023



Length

22.26 m



**Guests Cruising** 

10



Cabins

3

Winter Cruising Area(s)

French Riviera, West Mediterranean

Summer Cruising Area(s)
French Riviera, West Mediterranean

Crew

Max speed 37 knots

Cruising speed 26 knots

Fuel consumption 420 L/Hr

Type of cabins

3 (2 x Double, 1 x Twin)