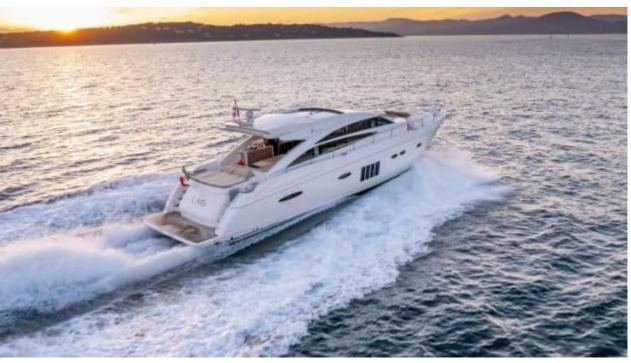

## M/Y PRINCESS V72



















#### EXTERIOR DESIGN



















































## INTERIOR DESIGN























# GALLERY LIFESTYLE









#### **Specifications**



Low rate per day 6 300 €



High rate per day

6 300 €



Summer low rate per week 37 800 €



Summer high rate per week

37 800 €



Winter low rate per week 37 800 €



Winter high rate per week

37 800 €



Builder

Princess yachts



Year built

2012



Year refit

2023



Length

22.26 m



**Guests Cruising** 

10



Cabins

3

Winter Cruising Area(s)

French Riviera, West Mediterranean

Summer Cruising Area(s)
French Riviera, West Mediterranean

Crew

Max speed 37 knots

Cruising speed 26 knots

Fuel consumption 420 L/Hr

Type of cabins

3 (2 x Double, 1 x Twin)