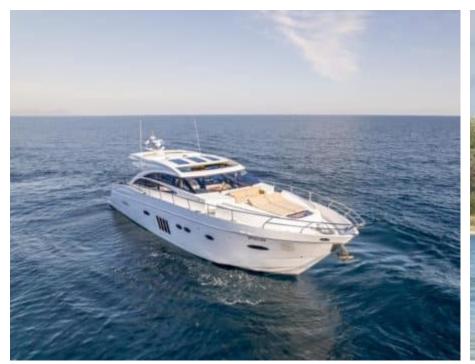

## M/Y PRINCESS V72



















#### EXTERIOR DESIGN



















































## INTERIOR DESIGN























# GALLERY LIFESTYLE









#### **Specifications**



Low rate per day 6 300 €



High rate per day

6 300 €



Summer low rate per week 37 800 €



Summer high rate per week

37 800 €



Winter low rate per week 37 800 €



Winter high rate per week

37 800 €



Builder

Princess yachts



Year built

2012



Year refit

2023



Length

22.26 m



**Guests Cruising** 

10



Cabins

3

Winter Cruising Area(s)

French Riviera, West Mediterranean

Summer Cruising Area(s)
French Riviera, West Mediterranean

Crew

Max speed 37 knots

Cruising speed 26 knots

Fuel consumption 420 L/Hr

Type of cabins

3 (2 x Double, 1 x Twin)