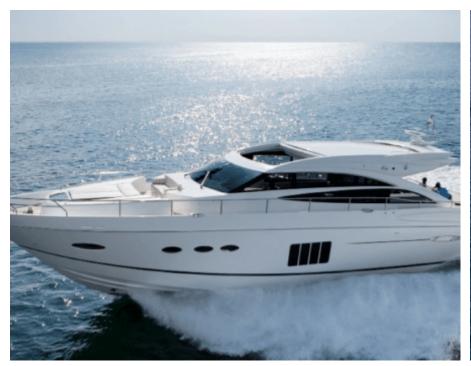

## M/Y PRINCESS V72



















#### EXTERIOR DESIGN



















































## INTERIOR DESIGN























# GALLERY LIFESTYLE









#### **Specifications**



Low rate per day 6 300 €



High rate per day

6 300 €



Summer low rate per week 37 800 €



Summer high rate per week

37 800 €



Winter low rate per week 37 800 €



Winter high rate per week

37 800 €



Builder

Princess yachts



Year built

2012



Year refit

2023



Length

22.26 m



**Guests Cruising** 

10



Cabins

3

Winter Cruising Area(s)

French Riviera, West Mediterranean

Summer Cruising Area(s)
French Riviera, West Mediterranean

Crew

Max speed 37 knots

Cruising speed 26 knots

Fuel consumption 420 L/Hr

Type of cabins

3 (2 x Double, 1 x Twin)