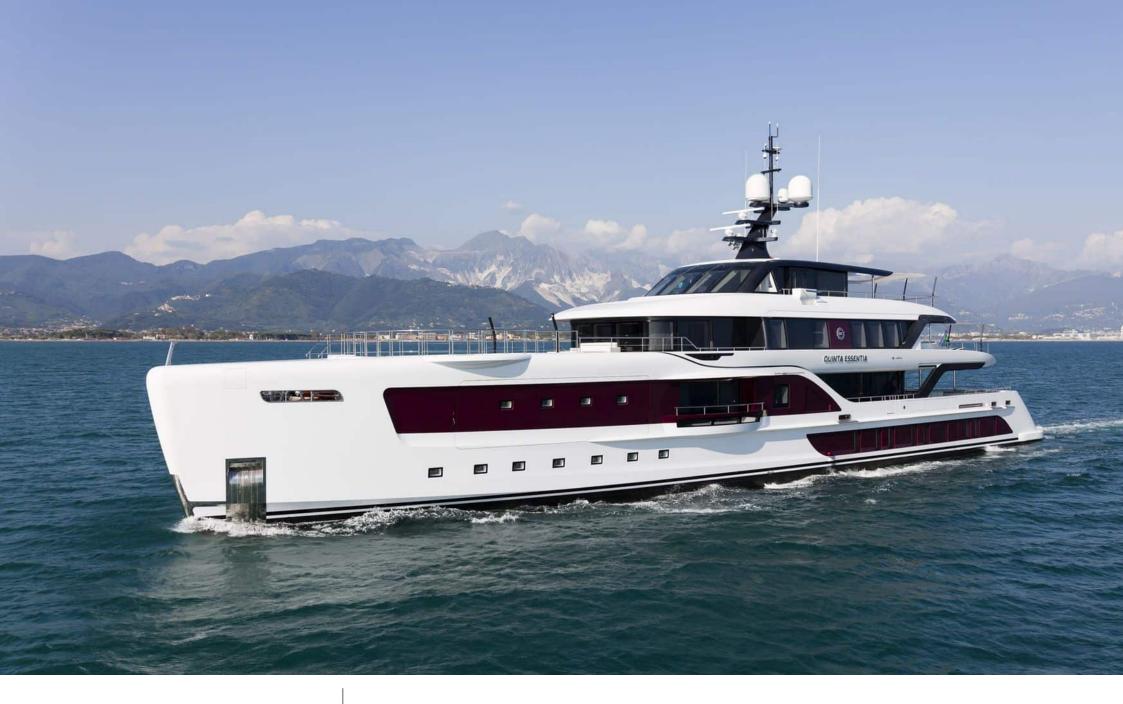

#### M/Y QUINTA ESSENCIA

# EXTERIOR DESIGN

Interior design Exterior design Gallery lifestyle Specifications Features

Length **55.00m** 180.45 ft.

°.....

GUESTS 12 Cabins **6** 

Crew **13** 