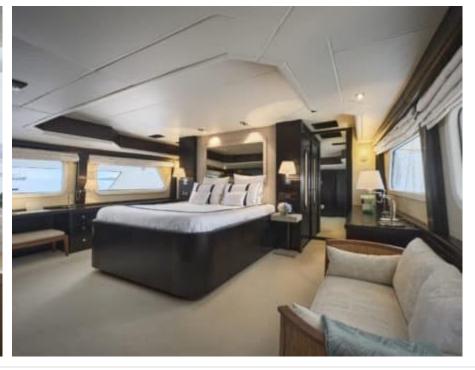

Cabins



Crew **7** 



#### M/Y SENSEI













Snorkeling gears



Sunbeds



Air Conditioning

Apple TV









Seabob



Seascooter (diving) x 4



Tender





Stabilisers at anchor









toys





Wifi

10 meter Chase Boat





# EXTERIOR DESIGN





















## INTERIOR DESIGN





















# GALLERY LIFESTYLE





### Specifications



Low rate per day

22 500 €



High rate per day

22 500 €



Summer low rate per week

135 000 €



Summer high rate per week

135 000 €



Winter low rate per week

135 000 €



Winter high rate per week

135 000 €



Builder

Mitsubishi



Year built

1991



Year refit

2022



Length

39.00 m



**Guests Cruising** 

12



Cabins

Winter Cruising Area(s)

Italy & Sicily

Summer Cruising Area(s)

French Riviera

Crew

Max speed 12 knots

Cruising speed 10.5 knots

Fuel consumption 220 L/Hr

Type of cabins

5 (3 x Double, 2 x Twin)