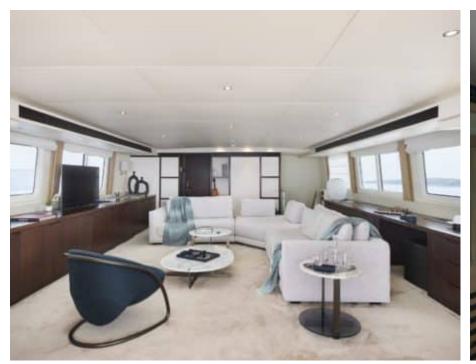

Cabins



Crew **7** 



#### M/Y SENSEI













Snorkeling gears



Sunbeds



Air Conditioning

Apple TV









Seabob



Seascooter (diving) x 4



Tender





Stabilisers at anchor









toys





Wifi

10 meter Chase Boat





# EXTERIOR DESIGN





















## INTERIOR DESIGN





















# GALLERY LIFESTYLE





### Specifications



Low rate per day

22 500 €



High rate per day

22 500 €



Summer low rate per week

135 000 €



Summer high rate per week

135 000 €



Winter low rate per week

135 000 €



Winter high rate per week

135 000 €



Builder

Mitsubishi



Year built

1991



Year refit

2022



Length

39.00 m



**Guests Cruising** 

12



Cabins

Winter Cruising Area(s)

Italy & Sicily

Summer Cruising Area(s)

French Riviera

Crew

Max speed 12 knots

Cruising speed 10.5 knots

Fuel consumption 220 L/Hr

Type of cabins

5 (3 x Double, 2 x Twin)