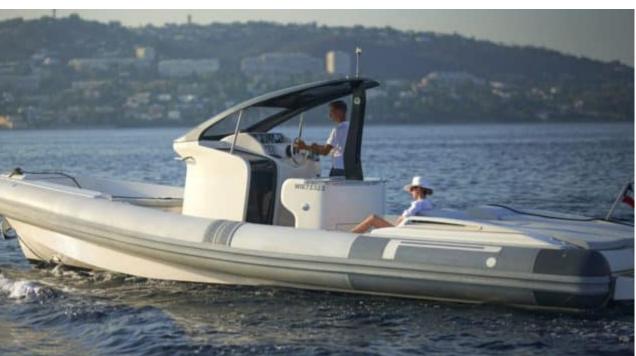

#### M/Y SENSEI

Snorkeling gears

Sunbeds

Air Conditioning

Apple TV

Seabob

Seascooter (diving) x 4

Tender

Stabilisers at anchor

toys

Wifi

10 meter Chase Boat