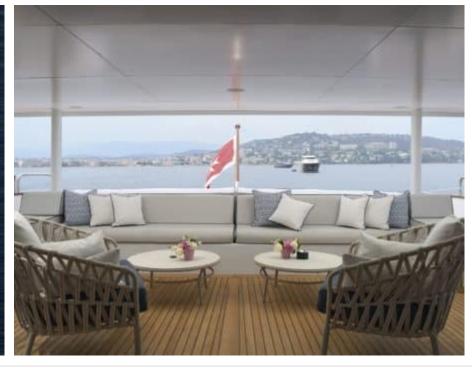

Cabins



Crew **7** 



#### M/Y SENSEI













Snorkeling gears



Sunbeds



Air Conditioning

Apple TV









Seabob



Seascooter (diving) x 4



Tender





Stabilisers at anchor









toys





Wifi

10 meter Chase Boat





# EXTERIOR DESIGN





















## INTERIOR DESIGN





















# GALLERY LIFESTYLE





### Specifications



Low rate per day

22 500 €



High rate per day

22 500 €



Summer low rate per week

135 000 €



Summer high rate per week

135 000 €



Winter low rate per week

135 000 €



Winter high rate per week

135 000 €



Builder

Mitsubishi



Year built

1991



Year refit

2022



Length

39.00 m



**Guests Cruising** 

12



Cabins

Winter Cruising Area(s)

Italy & Sicily

Summer Cruising Area(s)

French Riviera

Crew

Max speed 12 knots

Cruising speed 10.5 knots

Fuel consumption 220 L/Hr

Type of cabins

5 (3 x Double, 2 x Twin)