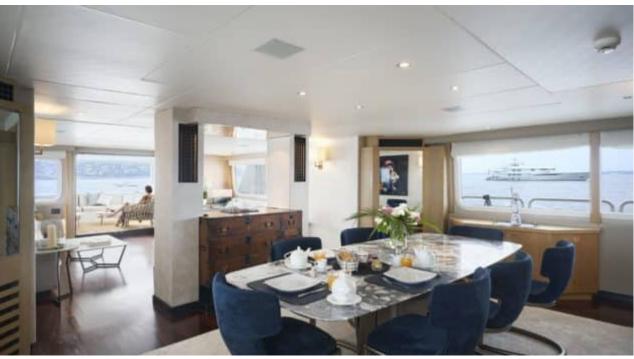

Cabins



Crew **7** 



#### M/Y SENSEI













Snorkeling gears



Sunbeds



Air Conditioning

Apple TV









Seabob



Seascooter (diving) x 4



Tender





Stabilisers at anchor









toys





Wifi

10 meter Chase Boat





# EXTERIOR DESIGN





















## INTERIOR DESIGN





















# GALLERY LIFESTYLE





### Specifications



Low rate per day

22 500 €



High rate per day

22 500 €



Summer low rate per week

135 000 €



Summer high rate per week

135 000 €



Winter low rate per week

135 000 €



Winter high rate per week

135 000 €



Builder

Mitsubishi



Year built

1991



Year refit

2022



Length

39.00 m



**Guests Cruising** 

12



Cabins

Winter Cruising Area(s)

Italy & Sicily

Summer Cruising Area(s)

French Riviera

Crew

Max speed 12 knots

Cruising speed 10.5 knots

Fuel consumption 220 L/Hr

Type of cabins

5 (3 x Double, 2 x Twin)