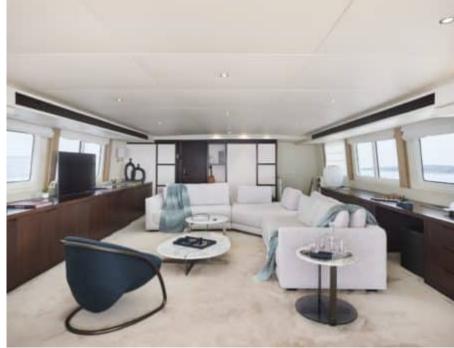

Cabins



Crew **7** 



#### M/Y SENSEI













Snorkeling gears



Sunbeds



Air Conditioning

Apple TV









Seabob



Seascooter (diving) x 4



Tender





Stabilisers at anchor









toys





Wifi

10 meter Chase Boat





# EXTERIOR DESIGN





















## INTERIOR DESIGN





















# GALLERY LIFESTYLE





### Specifications



Low rate per day

22 500 €



High rate per day

22 500 €



Summer low rate per week

135 000 €



Summer high rate per week

135 000 €



Winter low rate per week

135 000 €



Winter high rate per week

135 000 €



Builder

Mitsubishi



Year built

1991



Year refit

2022



Length

39.00 m



**Guests Cruising** 

12



Cabins

Winter Cruising Area(s)

Italy & Sicily

Summer Cruising Area(s)

French Riviera

Crew

Max speed 12 knots

Cruising speed 10.5 knots

Fuel consumption 220 L/Hr

Type of cabins

5 (3 x Double, 2 x Twin)