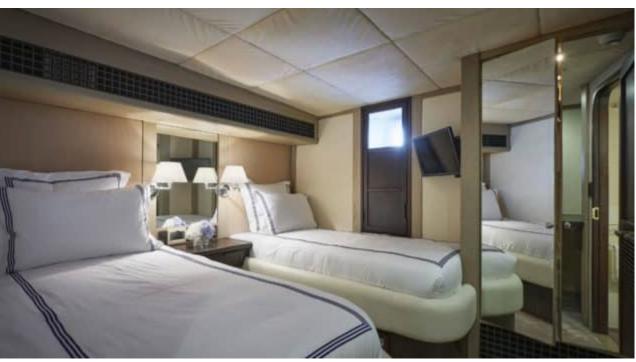

Cabins



Crew **7** 



#### M/Y SENSEI













Snorkeling gears



Sunbeds



Air Conditioning

Apple TV









Seabob



Seascooter (diving) x 4



Tender





Stabilisers at anchor









toys





Wifi

10 meter Chase Boat





# EXTERIOR DESIGN





















## INTERIOR DESIGN





















# GALLERY LIFESTYLE





### Specifications



Low rate per day

22 500 €



High rate per day

22 500 €



Summer low rate per week

135 000 €



Summer high rate per week

135 000 €



Winter low rate per week

135 000 €



Winter high rate per week

135 000 €



Builder

Mitsubishi



Year built

1991



Year refit

2022



Length

39.00 m



**Guests Cruising** 

12



Cabins

Winter Cruising Area(s)

Italy & Sicily

Summer Cruising Area(s)

French Riviera

Crew

Max speed 12 knots

Cruising speed 10.5 knots

Fuel consumption 220 L/Hr

Type of cabins

5 (3 x Double, 2 x Twin)