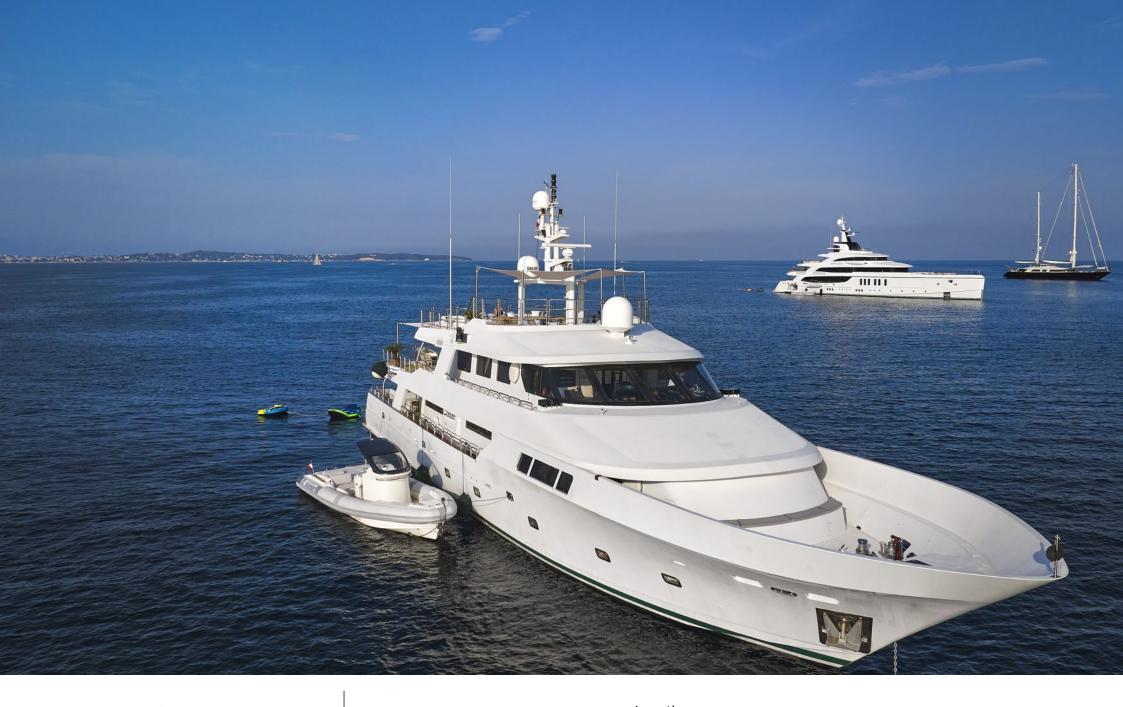

#### M/Y SENSEI

Snorkeling gears

Sunbeds

Air Conditioning

Apple TV

Seabob

Seascooter (diving) x 4

Tender

Stabilisers at anchor

toys

Wifi

10 meter Chase Boat

1991

Year refit

2022

Length

39.00 m

**Guests Cruising** 

12

Cabins