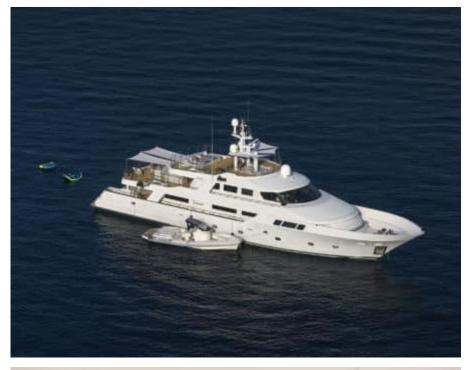

Cabins



Crew **7** 



#### M/Y SENSEI













Snorkeling gears



Sunbeds



Air Conditioning

Apple TV









Seabob



Seascooter (diving) x 4



Tender





Stabilisers at anchor









toys





Wifi

10 meter Chase Boat





# EXTERIOR DESIGN





















## INTERIOR DESIGN





















# GALLERY LIFESTYLE





### Specifications



Low rate per day

22 500 €



High rate per day

22 500 €



Summer low rate per week

135 000 €



Summer high rate per week

135 000 €



Winter low rate per week

135 000 €



Winter high rate per week

135 000 €



Builder

Mitsubishi



Year built

1991



Year refit

2022



Length

39.00 m



**Guests Cruising** 

12



Cabins

Winter Cruising Area(s)

Italy & Sicily

Summer Cruising Area(s)

French Riviera

Crew

Max speed 12 knots

Cruising speed 10.5 knots

Fuel consumption 220 L/Hr

Type of cabins

5 (3 x Double, 2 x Twin)