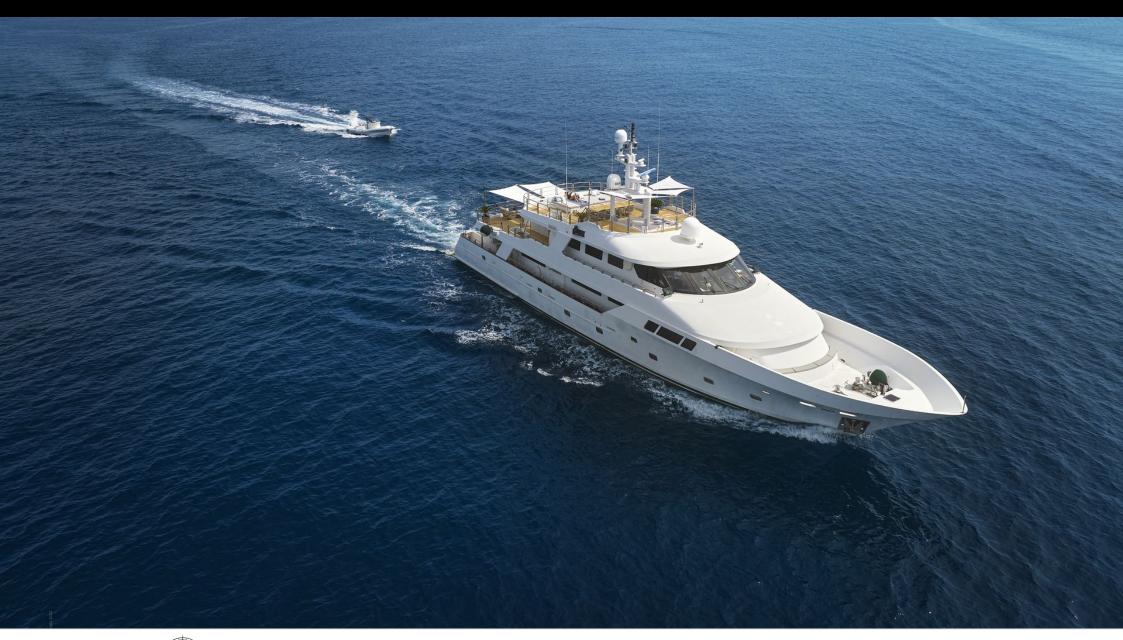

Cabins



Crew **7** 



#### M/Y SENSEI













Snorkeling gears



Sunbeds



Air Conditioning

Apple TV









Seabob



Seascooter (diving) x 4



Tender





Stabilisers at anchor









toys





Wifi

10 meter Chase Boat





# EXTERIOR DESIGN





















## INTERIOR DESIGN





















# GALLERY LIFESTYLE





### Specifications



Low rate per day

22 500 €



High rate per day

22 500 €



Summer low rate per week

135 000 €



Summer high rate per week

135 000 €



Winter low rate per week

135 000 €



Winter high rate per week

135 000 €



Builder

Mitsubishi



Year built

1991



Year refit

2022



Length

39.00 m



**Guests Cruising** 

12



Cabins

Winter Cruising Area(s)

Italy & Sicily

Summer Cruising Area(s)

French Riviera

Crew

Max speed 12 knots

Cruising speed 10.5 knots

Fuel consumption 220 L/Hr

Type of cabins

5 (3 x Double, 2 x Twin)