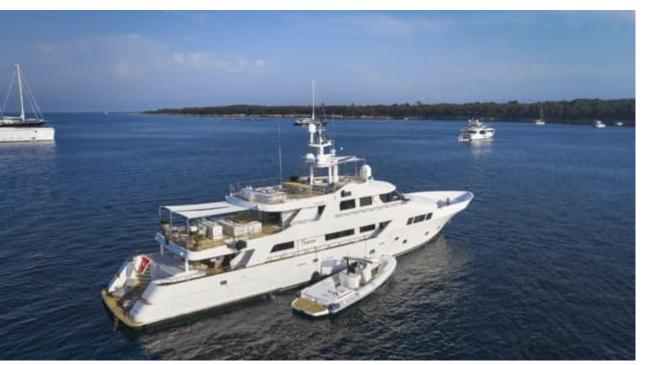

# EXTERIOR DESIGN

1991

Year refit

2022

Length

39.00 m

**Guests Cruising** 

12

Cabins