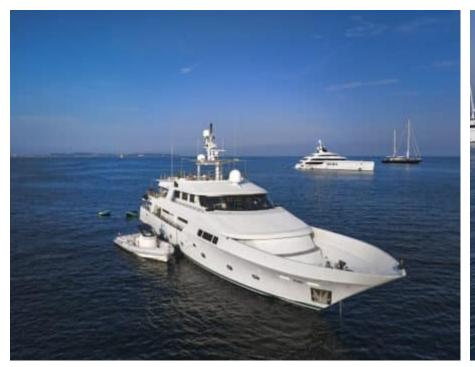

# EXTERIOR DESIGN

1991

Year refit

2022

Length

39.00 m

**Guests Cruising** 

12

Cabins