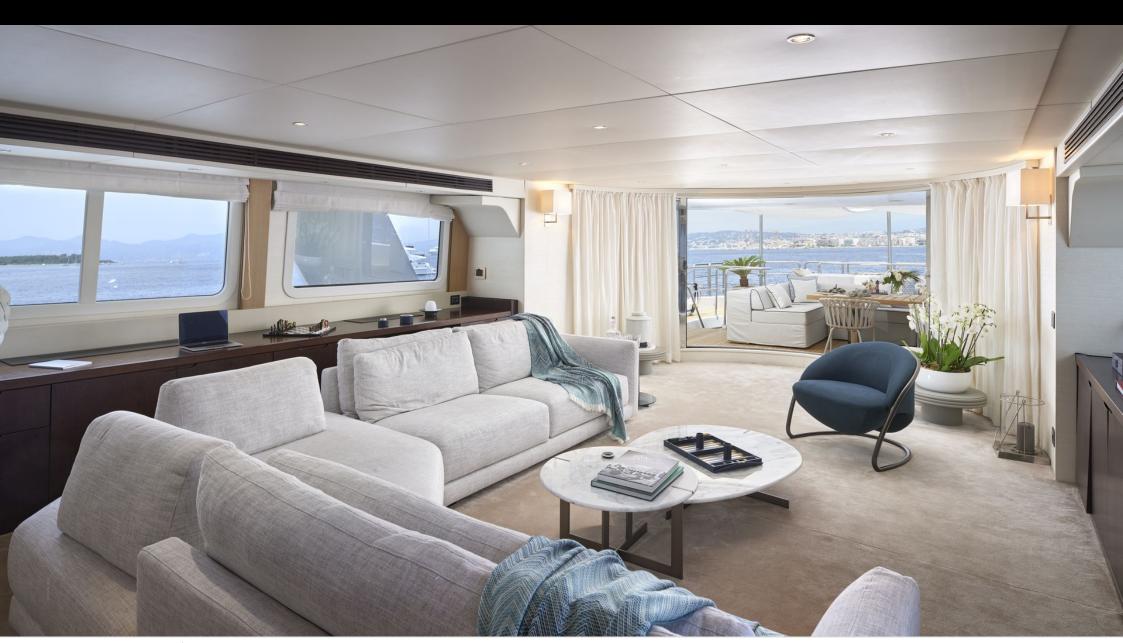

Cabins



Crew **7** 



#### M/Y SENSEI













Snorkeling gears



Sunbeds



Air Conditioning

Apple TV









Seabob



Seascooter (diving) x 4



Tender





Stabilisers at anchor









toys





Wifi

10 meter Chase Boat





# EXTERIOR DESIGN





















## INTERIOR DESIGN





















# GALLERY LIFESTYLE





### Specifications



Low rate per day

22 500 €



High rate per day

22 500 €



Summer low rate per week

135 000 €



Summer high rate per week

135 000 €



Winter low rate per week

135 000 €



Winter high rate per week

135 000 €



Builder

Mitsubishi



Year built

1991



Year refit

2022



Length

39.00 m



**Guests Cruising** 

12



Cabins

Winter Cruising Area(s)

Italy & Sicily

Summer Cruising Area(s)

French Riviera

Crew

Max speed 12 knots

Cruising speed 10.5 knots

Fuel consumption 220 L/Hr

Type of cabins

5 (3 x Double, 2 x Twin)