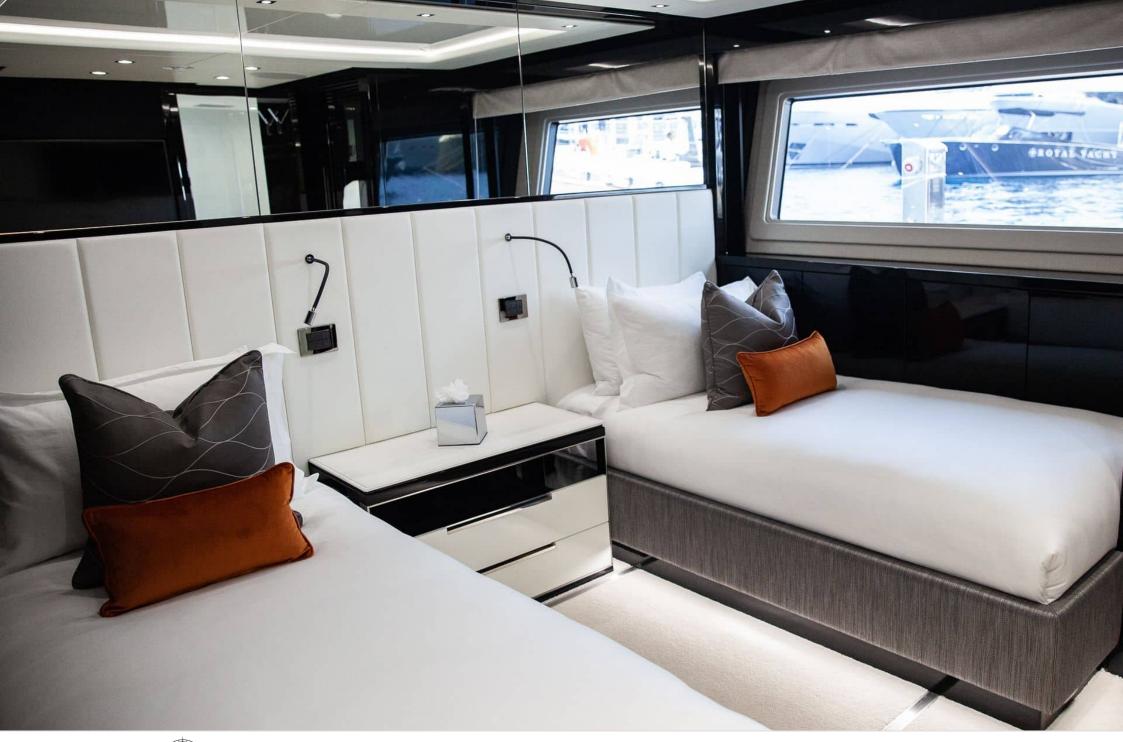

Cabins **5** 



Crew **8** 



### M/Y SONISHI













Microwave

Sunbeds







































Stabilisers underway



Towable water toys

Wakeboard









# EXTERIOR DESIGN



















# INTERIOR DESIGN





























# GALLERY LIFESTYLE





### Specifications



Low rate per day 29 167 €



High rate per day

30 833 €



Summer low rate per week 175 000 €



Summer high rate per week

185 000 €



Winter low rate per week

175 000 €



Winter high rate per week

185 000 €



Builder

Sunseeker



Year built

2019



Length

40.05 m



**Guests Cruising** 

12



Cabins

5

Winter Cruising Area(s)

Corsica - Sardinia, French Riviera, Italy & Sicily, West Mediterranean

Summer Cruising Area(s)

Corsica - Sardinia, French Riviera, Italy & Sicily, West Mediterranean

Crew

Max speed 22 knots

Cruising speed 12 knots

Fuel consumption 250 L/Hr

Type of cabins

5 (3 x Double, 2 x Convertible)