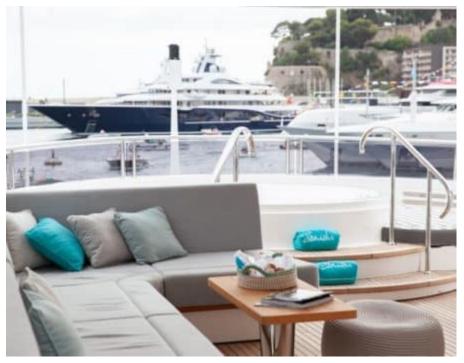

Cabins **5** 



Crew **8** 



### M/Y SONISHI













Microwave

Sunbeds







































Stabilisers underway



Towable water toys

Wakeboard









# EXTERIOR DESIGN



















# INTERIOR DESIGN





























# GALLERY LIFESTYLE





### Specifications



Low rate per day 29 167 €



High rate per day

30 833 €



Summer low rate per week 175 000 €



Summer high rate per week

185 000 €



Winter low rate per week

175 000 €



Winter high rate per week

185 000 €



Builder

Sunseeker



Year built

2019



Length

40.05 m



**Guests Cruising** 

12



Cabins

5

Winter Cruising Area(s)

Corsica - Sardinia, French Riviera, Italy & Sicily, West Mediterranean

Summer Cruising Area(s)

Corsica - Sardinia, French Riviera, Italy & Sicily, West Mediterranean

Crew

Max speed 22 knots

Cruising speed 12 knots

Fuel consumption 250 L/Hr

Type of cabins

5 (3 x Double, 2 x Convertible)