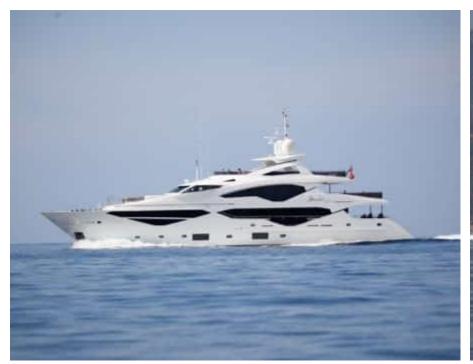

Cabins **5** 



Crew **8** 



### M/Y SONISHI













Microwave

Sunbeds







































Stabilisers underway



Towable water toys

Wakeboard









# EXTERIOR DESIGN



















# INTERIOR DESIGN





























# GALLERY LIFESTYLE





### Specifications



Low rate per day 29 167 €



High rate per day

30 833 €



Summer low rate per week 175 000 €



Summer high rate per week

185 000 €



Winter low rate per week

175 000 €



Winter high rate per week

185 000 €



Builder

Sunseeker



Year built

2019



Length

40.05 m



**Guests Cruising** 

12



Cabins

5

Winter Cruising Area(s)

Corsica - Sardinia, French Riviera, Italy & Sicily, West Mediterranean

Summer Cruising Area(s)

Corsica - Sardinia, French Riviera, Italy & Sicily, West Mediterranean

Crew

Max speed 22 knots

Cruising speed 12 knots

Fuel consumption 250 L/Hr

Type of cabins

5 (3 x Double, 2 x Convertible)