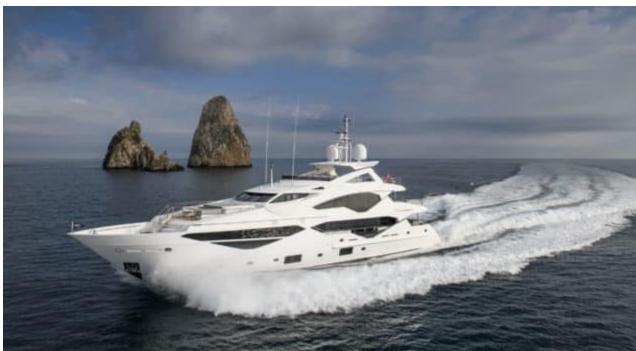

# EXTERIOR DESIGN

40.05 m

**Guests Cruising** 

12

Cabins

5

Winter Cruising Area(s)

Corsica - Sardinia, French Riviera, Italy & Sicily, West Mediterranean

Summer Cruising Area(s)