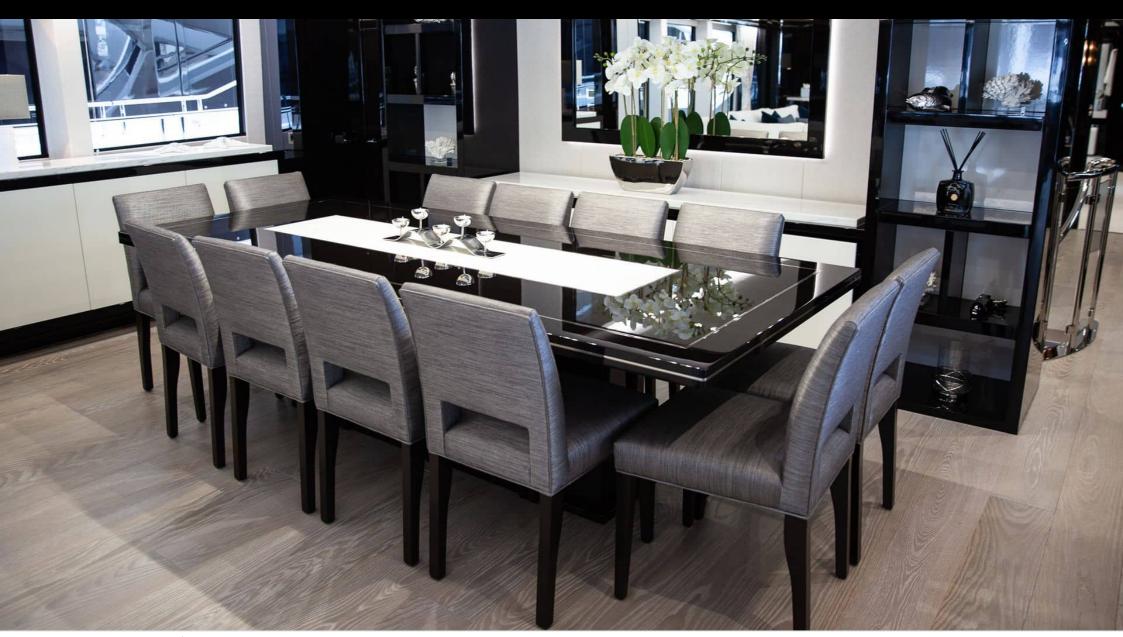

Cabins **5** 



Crew **8** 



### M/Y SONISHI













Microwave

Sunbeds







































Stabilisers underway



Towable water toys

Wakeboard









# EXTERIOR DESIGN



















# INTERIOR DESIGN





























# GALLERY LIFESTYLE





### Specifications



Low rate per day 29 167 €



High rate per day

30 833 €



Summer low rate per week 175 000 €



Summer high rate per week

185 000 €



Winter low rate per week

175 000 €



Winter high rate per week

185 000 €



Builder

Sunseeker



Year built

2019



Length

40.05 m



**Guests Cruising** 

12



Cabins

5

Winter Cruising Area(s)

Corsica - Sardinia, French Riviera, Italy & Sicily, West Mediterranean

Summer Cruising Area(s)

Corsica - Sardinia, French Riviera, Italy & Sicily, West Mediterranean

Crew

Max speed 22 knots

Cruising speed 12 knots

Fuel consumption 250 L/Hr

Type of cabins

5 (3 x Double, 2 x Convertible)