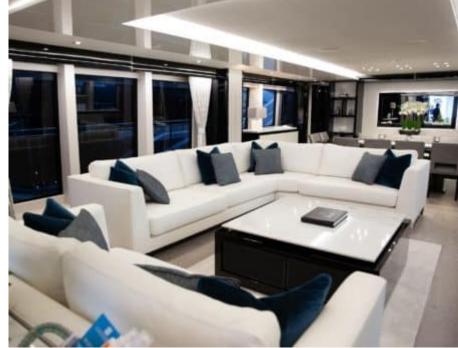

Cabins **5** 



Crew **8** 



### M/Y SONISHI













Microwave

Sunbeds







































Stabilisers underway



Towable water toys

Wakeboard









# EXTERIOR DESIGN



















# INTERIOR DESIGN





























# GALLERY LIFESTYLE





### Specifications



Low rate per day 29 167 €



High rate per day

30 833 €



Summer low rate per week 175 000 €



Summer high rate per week

185 000 €



Winter low rate per week

175 000 €



Winter high rate per week

185 000 €



Builder

Sunseeker



Year built

2019



Length

40.05 m



**Guests Cruising** 

12



Cabins

5

Winter Cruising Area(s)

Corsica - Sardinia, French Riviera, Italy & Sicily, West Mediterranean

Summer Cruising Area(s)

Corsica - Sardinia, French Riviera, Italy & Sicily, West Mediterranean

Crew

Max speed 22 knots

Cruising speed 12 knots

Fuel consumption 250 L/Hr

Type of cabins

5 (3 x Double, 2 x Convertible)