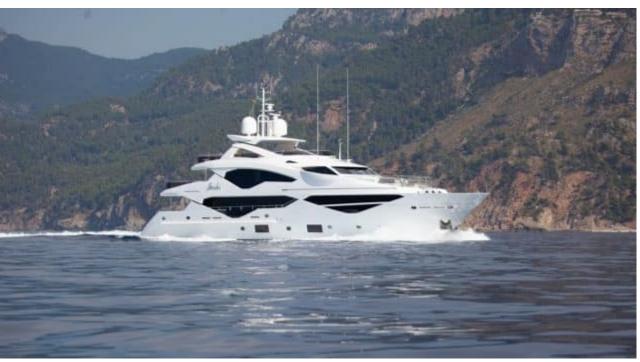

# EXTERIOR DESIGN

40.05 m

**Guests Cruising** 

12

Cabins

5

Winter Cruising Area(s)

Corsica - Sardinia, French Riviera, Italy & Sicily, West Mediterranean

Summer Cruising Area(s)