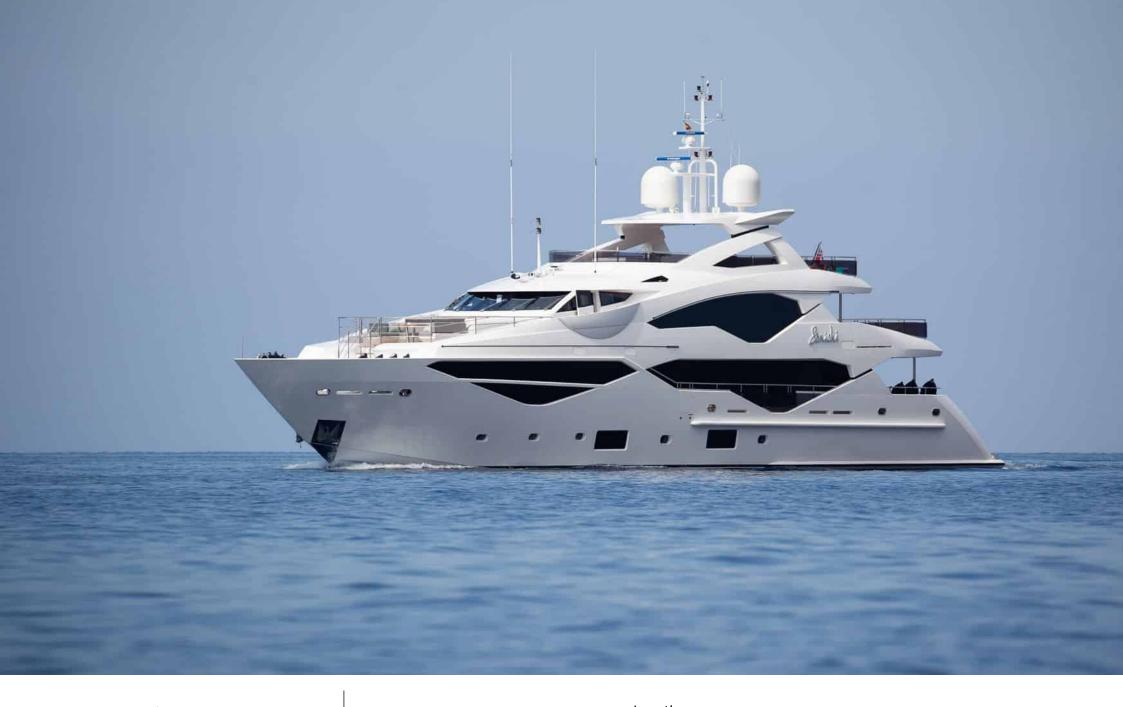

### M/Y SONISHI

Microwave

Sunbeds

Stabilisers underway

Towable water toys

Wakeboard

40.05 m

**Guests Cruising** 

12

Cabins

5

Winter Cruising Area(s)

Corsica - Sardinia, French Riviera, Italy & Sicily, West Mediterranean

Summer Cruising Area(s)