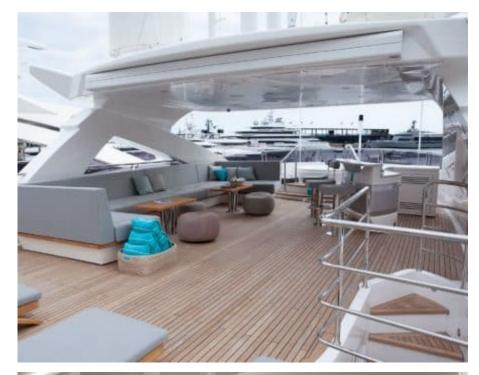

Cabins **5** 



Crew **8** 



### M/Y SONISHI













Microwave

Sunbeds







































Stabilisers underway



Towable water toys

Wakeboard









# EXTERIOR DESIGN



















# INTERIOR DESIGN





























# GALLERY LIFESTYLE





### Specifications



Low rate per day 29 167 €



High rate per day

30 833 €



Summer low rate per week 175 000 €



Summer high rate per week

185 000 €



Winter low rate per week

175 000 €



Winter high rate per week

185 000 €



Builder

Sunseeker



Year built

2019



Length

40.05 m



**Guests Cruising** 

12



Cabins

5

Winter Cruising Area(s)

Corsica - Sardinia, French Riviera, Italy & Sicily, West Mediterranean

Summer Cruising Area(s)

Corsica - Sardinia, French Riviera, Italy & Sicily, West Mediterranean

Crew

Max speed 22 knots

Cruising speed 12 knots

Fuel consumption 250 L/Hr

Type of cabins

5 (3 x Double, 2 x Convertible)