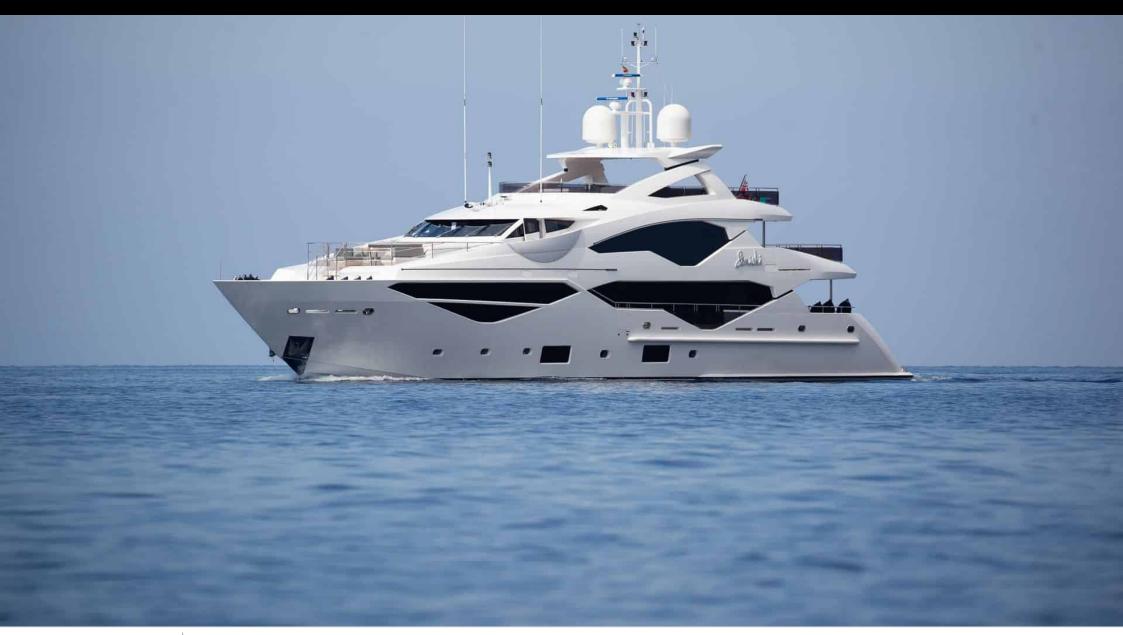

# EXTERIOR DESIGN

40.05 m

**Guests Cruising** 

12

Cabins

5

Winter Cruising Area(s)

Corsica - Sardinia, French Riviera, Italy & Sicily, West Mediterranean

Summer Cruising Area(s)