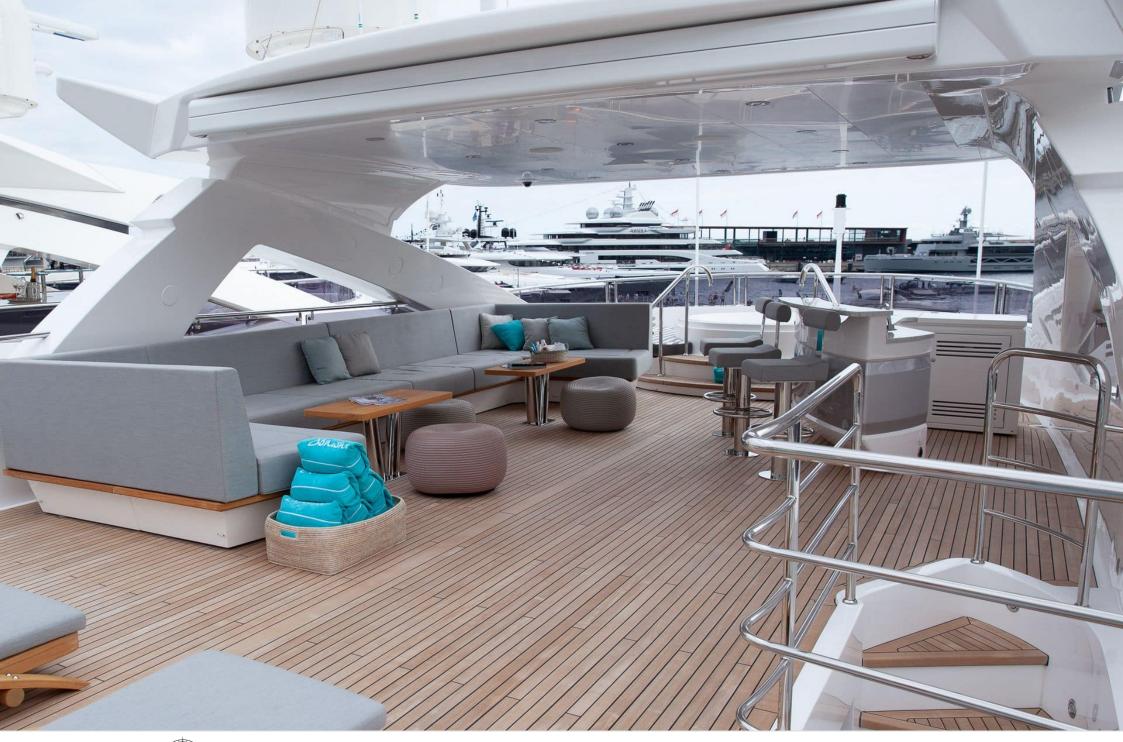

Cabins **5** 



Crew **8** 



### M/Y SONISHI













Microwave

Sunbeds







































Stabilisers underway



Towable water toys

Wakeboard









# EXTERIOR DESIGN



















# INTERIOR DESIGN





























# GALLERY LIFESTYLE





### Specifications



Low rate per day 29 167 €



High rate per day

30 833 €



Summer low rate per week 175 000 €



Summer high rate per week

185 000 €



Winter low rate per week

175 000 €



Winter high rate per week

185 000 €



Builder

Sunseeker



Year built

2019



Length

40.05 m



**Guests Cruising** 

12



Cabins

5

Winter Cruising Area(s)

Corsica - Sardinia, French Riviera, Italy & Sicily, West Mediterranean

Summer Cruising Area(s)

Corsica - Sardinia, French Riviera, Italy & Sicily, West Mediterranean

Crew

Max speed 22 knots

Cruising speed 12 knots

Fuel consumption 250 L/Hr

Type of cabins

5 (3 x Double, 2 x Convertible)