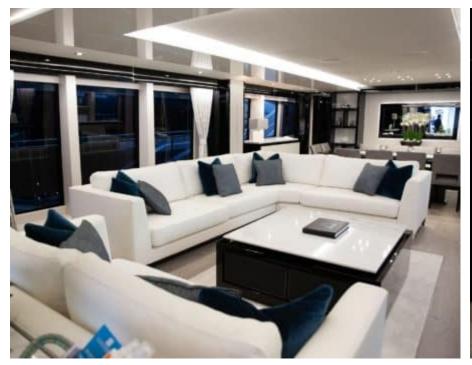

Cabins **5** 



Crew **8** 



### M/Y SONISHI













Microwave

Sunbeds







































Stabilisers underway



Towable water toys

Wakeboard









# EXTERIOR DESIGN



















# INTERIOR DESIGN





























# GALLERY LIFESTYLE





### Specifications



Low rate per day 29 167 €



High rate per day

30 833 €



Summer low rate per week 175 000 €



Summer high rate per week

185 000 €



Winter low rate per week

175 000 €



Winter high rate per week

185 000 €



Builder

Sunseeker



Year built

2019



Length

40.05 m



**Guests Cruising** 

12



Cabins

5

Winter Cruising Area(s)

Corsica - Sardinia, French Riviera, Italy & Sicily, West Mediterranean

Summer Cruising Area(s)

Corsica - Sardinia, French Riviera, Italy & Sicily, West Mediterranean

Crew

Max speed 22 knots

Cruising speed 12 knots

Fuel consumption 250 L/Hr

Type of cabins

5 (3 x Double, 2 x Convertible)