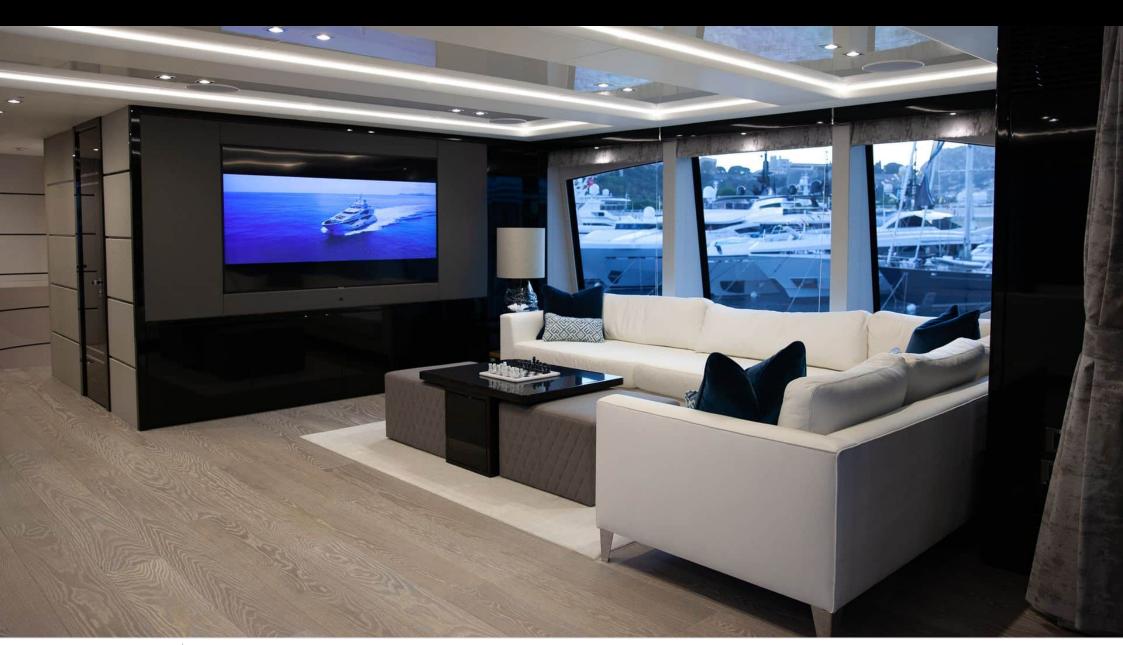

Cabins **5** 



Crew **8** 



### M/Y SONISHI













Microwave

Sunbeds







































Stabilisers underway



Towable water toys

Wakeboard









# EXTERIOR DESIGN



















# INTERIOR DESIGN





























# GALLERY LIFESTYLE





### Specifications



Low rate per day 29 167 €



High rate per day

30 833 €



Summer low rate per week 175 000 €



Summer high rate per week

185 000 €



Winter low rate per week

175 000 €



Winter high rate per week

185 000 €



Builder

Sunseeker



Year built

2019



Length

40.05 m



**Guests Cruising** 

12



Cabins

5

Winter Cruising Area(s)

Corsica - Sardinia, French Riviera, Italy & Sicily, West Mediterranean

Summer Cruising Area(s)

Corsica - Sardinia, French Riviera, Italy & Sicily, West Mediterranean

Crew

Max speed 22 knots

Cruising speed 12 knots

Fuel consumption 250 L/Hr

Type of cabins

5 (3 x Double, 2 x Convertible)