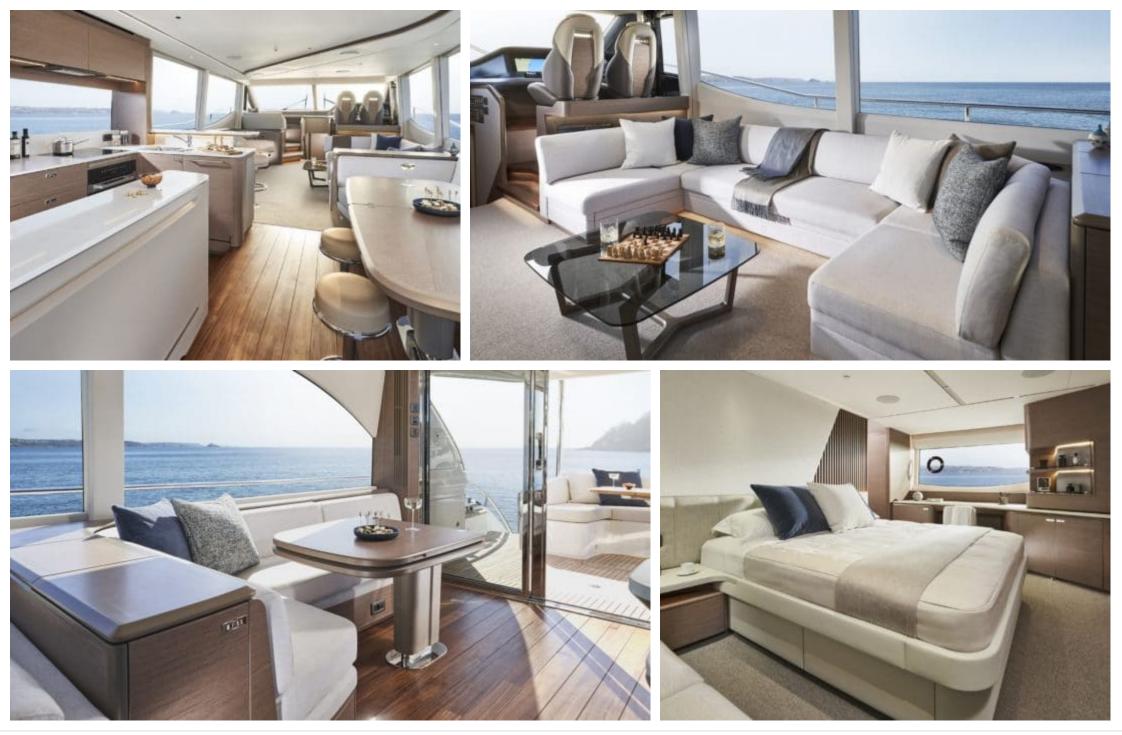

#### M/Y SPIRIT OF RIO





# M/Y SPIRIT OF RIO









Tender

Television

# EXTERIOR DESIGN













# **INTERIOR DESIGN**





















#### GALLERY LIFESTYLE





# Specifications

| €                                                             | Summer low rat<br>45 000 €           | e per week            |  |                                                               | €     | Summer high rate p<br>45 000 €        | oer week |     |
|---------------------------------------------------------------|--------------------------------------|-----------------------|--|---------------------------------------------------------------|-------|---------------------------------------|----------|-----|
| €                                                             | Winter low rate per week<br>45 000 € |                       |  |                                                               | €     | Winter high