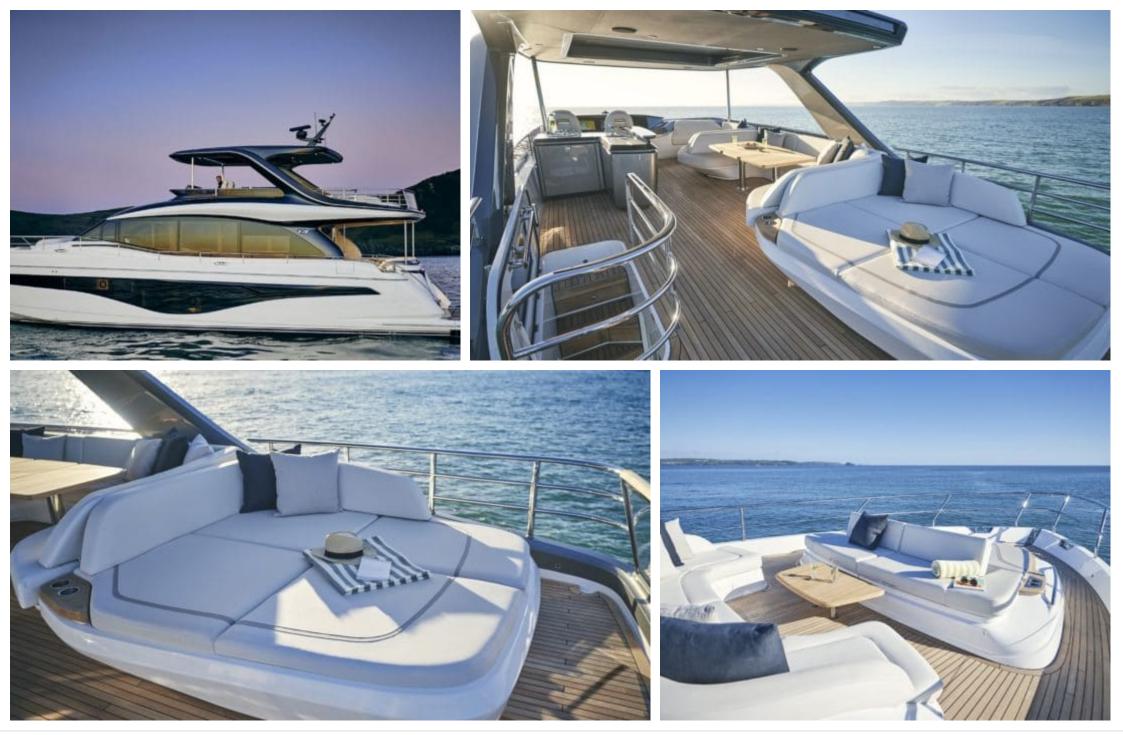

#### M/Y SPIRIT OF RIO





# M/Y SPIRIT OF RIO









Tender

Television

# EXTERIOR DESIGN













# **INTERIOR DESIGN**





















#### GALLERY LIFESTYLE





# Specifications

| €                                                             | Summer low rat<br>45 000 €           | e per week            |  |                                                               | €     | Summer high rate p<br>45 000 €        | oer week |     |
|---------------------------------------------------------------|--------------------------------------|-----------------------|--|---------------------------------------------------------------|-------|---------------------------------------|----------|-----|
| €                                                             | Winter low rate per week<br>45 000 € |                       |  |