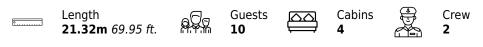

# Specifications

| €                                                             | Summer low rat<br>45 000 €           | e per week            |  |                                                               | €     | Summer high rate p<br>45 000 €        | oer week |     |
|---------------------------------------------------------------|--------------------------------------|-----------------------|--|---------------------------------------------------------------|-------|---------------------------------------|----------|-----|
| €                                                             | Winter low rate per week<br>45 000 € |                       |  |                                                               | €     | Winter high rate per week<br>45 000 € |          |     |
|                                                               | Builder<br>Princess yachts           |                       |  | Year buil<br>2021                                             | t     |                                       |          |     |
|                                                               | Length<br>21.32 m                    |                       |  |                                                               |       | Guests Cruising                       | Cabi     | ins |
| Winter Cruising Area(s)<br>French Riviera, West Mediterranean |                                      |                       |  | Summer Cruising Area(s)<br>French Riviera, West Mediterranean |       |                                       |          |     |
| Crew<br>2                                                     |                                      | Max speed<br>34 knots |  | Cruising<br>24 knots                                          | speed | Fuel consump<br>400 L/H               | otion    |     |
| Type of<br>4 (2 x Tw                                          | cabins<br>vin, 2 x Convertible)      |                       |  |                                                               |       |                                       |          |     |