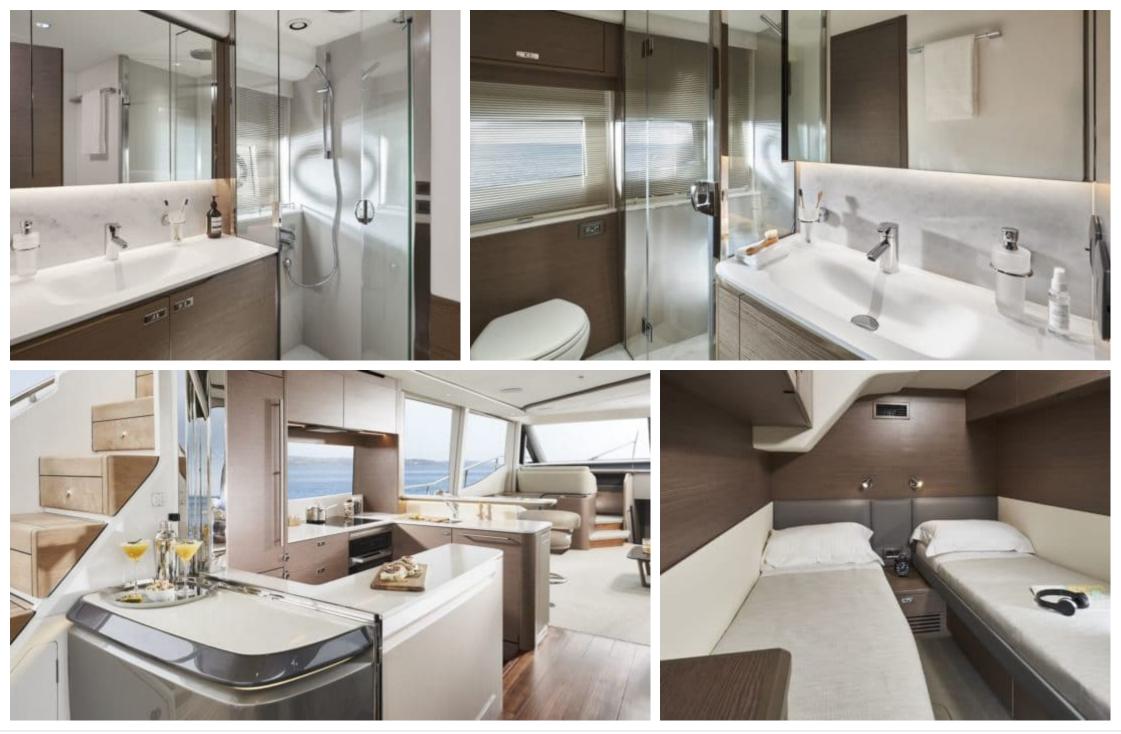

#### M/Y SPIRIT OF RIO





# M/Y SPIRIT OF RIO









Tender

Television

# EXTERIOR DESIGN













# **INTERIOR DESIGN**





















#### GALLERY LIFESTYLE





# Specifications

| €                                                             | Summer low rat<br>45 000 €           | e per week            |  |                                                               | €     | Summer high rate p<br>45 000 €        | oer week |     |
|---------------------------------------------------------------|--------------------------------------|-----------------------|--|---------------------------------------------------------------|-------|---------------------------------------|----------|-----|
| €                                                             | Winter low rate per week<br>45 000 € |                       |  |                                                               | €     | Winter high rate per