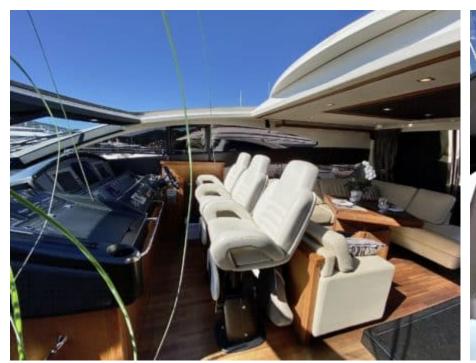

M/Y SPLASH





Guests 12



Cabins **4** 



Crew **2** 



### M/Y SPLASH













Snorkeling gears







Air Conditioning Paddle Boards x







Snorkeling Gear













# EXTERIOR DESIGN





















## INTERIOR DESIGN

















































# GALLERY LIFESTYLE











#### Specifications



Low rate per day

4 500 €



High rate per day

4 500 €



Summer low rate per week

27 000 €



Summer high rate per week

27 000 €



Winter low rate per week

27 000 €



Winter high rate per week

27 000 €



Builder

Sunseeker



Year built

2007



Year refit

2013



Length

22 m



**Guests Cruising** 

12



Cabins

4

Winter Cruising Area(s)

French Riviera, West Mediterranean

Summer Cruising Area(s)
French Riviera, West Mediterranean

Crew

Max speed 34 knots

Cruising speed 22 knots

Fuel consumption 400 L/Hr

Type of cabins

4 (2 x Double, 2 x Twin)