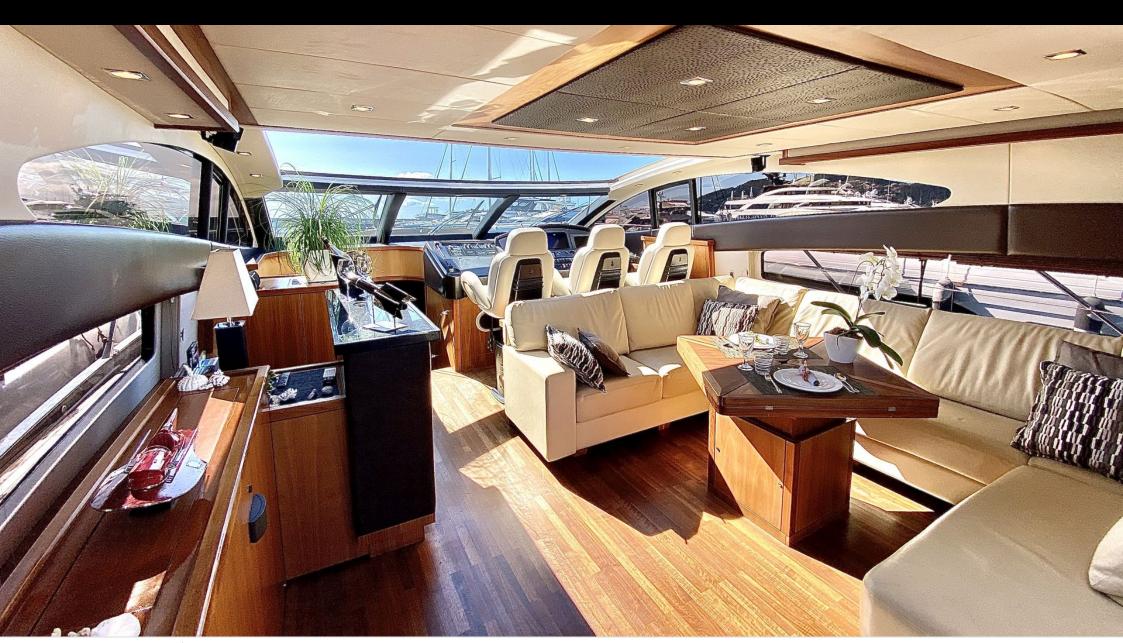

M/Y SPLASH





Guests 12



Cabins **4** 



Crew **2** 



### M/Y SPLASH













Snorkeling gears







Air Conditioning Paddle Boards x







Snorkeling Gear













# EXTERIOR DESIGN





















## INTERIOR DESIGN

















































# GALLERY LIFESTYLE











#### Specifications



Low rate per day

4 500 €



High rate per day

4 500 €



Summer low rate per week

27 000 €



Summer high rate per week

27 000 €



Winter low rate per week

27 000 €



Winter high rate per week

27 000 €



Builder

Sunseeker



Year built

2007



Year refit

2013



Length

22 m



**Guests Cruising** 

12



Cabins

4

Winter Cruising Area(s)

French Riviera, West Mediterranean

Summer Cruising Area(s)
French Riviera, West Mediterranean

Crew

Max speed 34 knots

Cruising speed 22 knots

Fuel consumption 400 L/Hr

Type of cabins

4 (2 x Double, 2 x Twin)