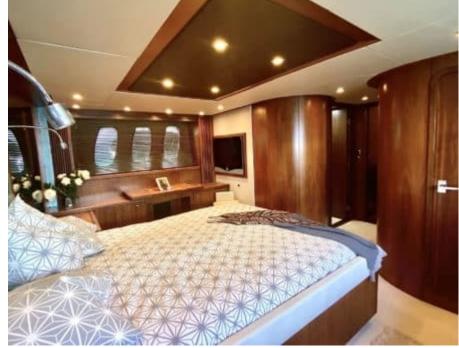

M/Y SPLASH





Guests 12



Cabins **4** 



Crew **2** 



### M/Y SPLASH













Snorkeling gears







Air Conditioning Paddle Boards x







Snorkeling Gear













# EXTERIOR DESIGN





















## INTERIOR DESIGN

















































# GALLERY LIFESTYLE











#### Specifications



Low rate per day

4 500 €



High rate per day

4 500 €



Summer low rate per week

27 000 €



Summer high rate per week

27 000 €



Winter low rate per week

27 000 €



Winter high rate per week

27 000 €



Builder

Sunseeker



Year built

2007



Year refit

2013



Length

22 m



**Guests Cruising** 

12



Cabins

4

Winter Cruising Area(s)

French Riviera, West Mediterranean

Summer Cruising Area(s)
French Riviera, West Mediterranean

Crew

Max speed 34 knots

Cruising speed 22 knots

Fuel consumption 400 L/Hr

Type of cabins

4 (2 x Double, 2 x Twin)