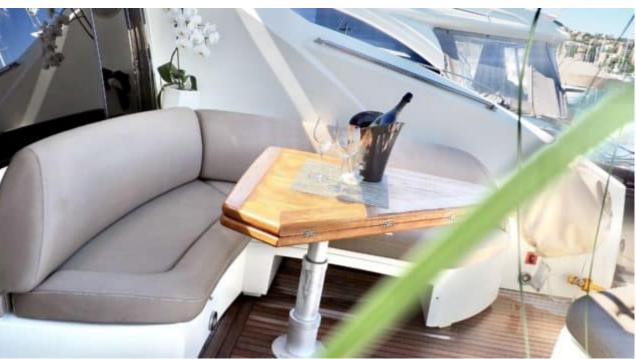

M/Y SPLASH





Guests 12



Cabins **4** 



Crew **2** 



### M/Y SPLASH













Snorkeling gears







Air Conditioning Paddle Boards x







Snorkeling Gear













# EXTERIOR DESIGN





















## INTERIOR DESIGN

















































# GALLERY LIFESTYLE











#### Specifications



Low rate per day

4 500 €



High rate per day

4 500 €



Summer low rate per week

27 000 €



Summer high rate per week

27 000 €



Winter low rate per week

27 000 €



Winter high rate per week

27 000 €



Builder

Sunseeker



Year built

2007



Year refit

2013



Length

22 m



**Guests Cruising** 

12



Cabins

4

Winter Cruising Area(s)

French Riviera, West Mediterranean

Summer Cruising Area(s)
French Riviera, West Mediterranean

Crew

Max speed 34 knots

Cruising speed 22 knots

Fuel consumption 400 L/Hr

Type of cabins

4 (2 x Double, 2 x Twin)