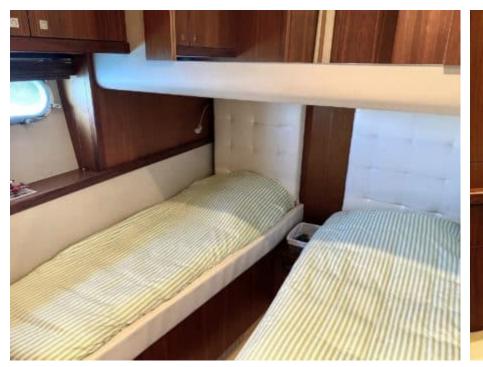

M/Y SPLASH





Guests 12



Cabins **4** 



Crew **2** 



### M/Y SPLASH













Snorkeling gears







Air Conditioning Paddle Boards x







Snorkeling Gear













# EXTERIOR DESIGN





















## INTERIOR DESIGN

















































# GALLERY LIFESTYLE











#### Specifications



Low rate per day

4 500 €



High rate per day

4 500 €



Summer low rate per week

27 000 €



Summer high rate per week

27 000 €



Winter low rate per week

27 000 €



Winter high rate per week

27 000 €



Builder

Sunseeker



Year built

2007



Year refit

2013



Length

22 m



**Guests Cruising** 

12



Cabins

4

Winter Cruising Area(s)

French Riviera, West Mediterranean

Summer Cruising Area(s)
French Riviera, West Mediterranean

Crew

Max speed 34 knots

Cruising speed 22 knots

Fuel consumption 400 L/Hr

Type of cabins

4 (2 x Double, 2 x Twin)