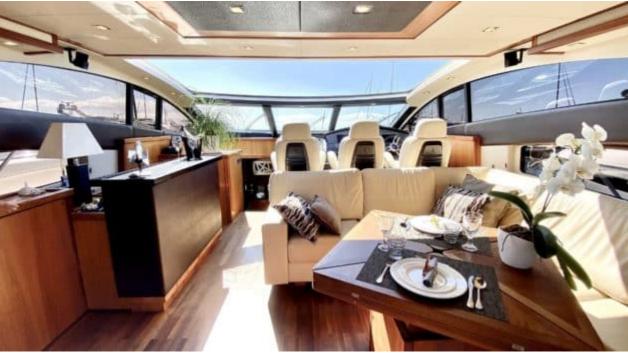

M/Y SPLASH





Guests 12



Cabins **4** 



Crew **2** 



### M/Y SPLASH













Snorkeling gears







Air Conditioning Paddle Boards x







Snorkeling Gear













# EXTERIOR DESIGN





















## INTERIOR DESIGN

















































# GALLERY LIFESTYLE











#### Specifications



Low rate per day

4 500 €



High rate per day

4 500 €



Summer low rate per week

27 000 €



Summer high rate per week

27 000 €



Winter low rate per week

27 000 €



Winter high rate per week

27 000 €



Builder

Sunseeker



Year built

2007



Year refit

2013



Length

22 m



**Guests Cruising** 

12



Cabins

4

Winter Cruising Area(s)

French Riviera, West Mediterranean

Summer Cruising Area(s)
French Riviera, West Mediterranean

Crew

Max speed 34 knots

Cruising speed 22 knots

Fuel consumption 400 L/Hr

Type of cabins

4 (2 x Double, 2 x Twin)