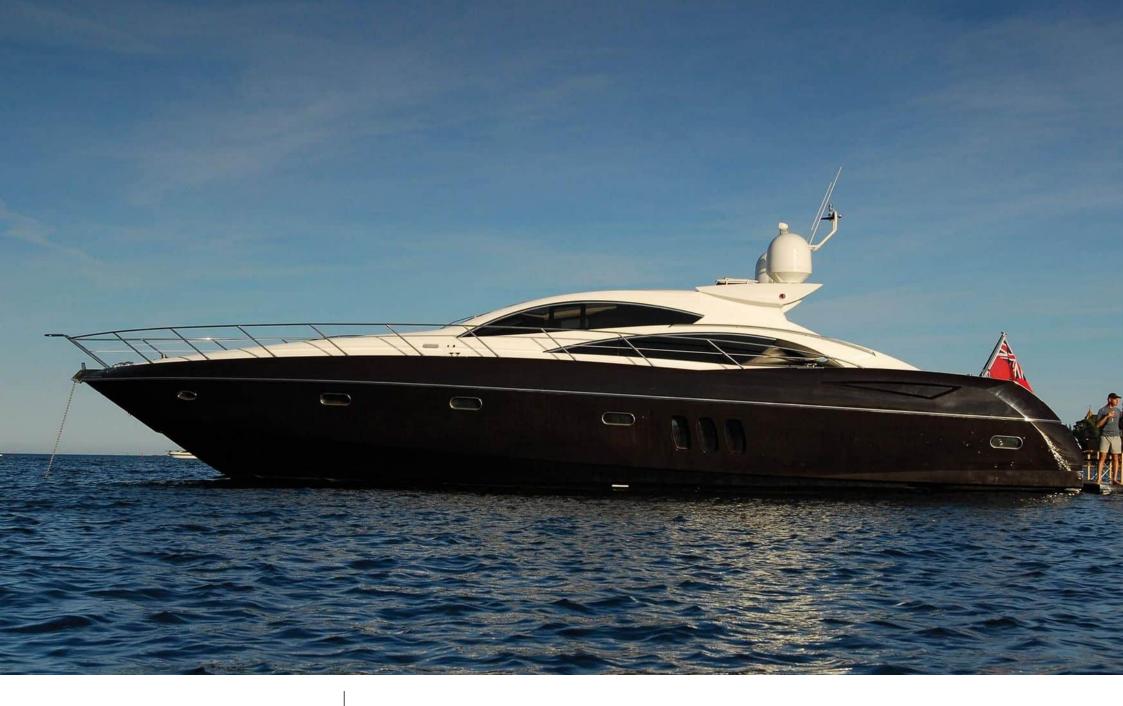

M/Y SPLASH

Guests 12

Cabins **4** 

Crew **2** 

2007

Year refit

2013

Length

22 m

**Guests Cruising** 

12

Cabins

4

Winter Cruising Area(s)

French Riviera, West Mediterranean

Summer Cruising Area(s)
French Riviera, West Mediterranean

Crew

Max speed 34 knots

Cruising speed 22 knots

Fuel consumption 400 L/Hr