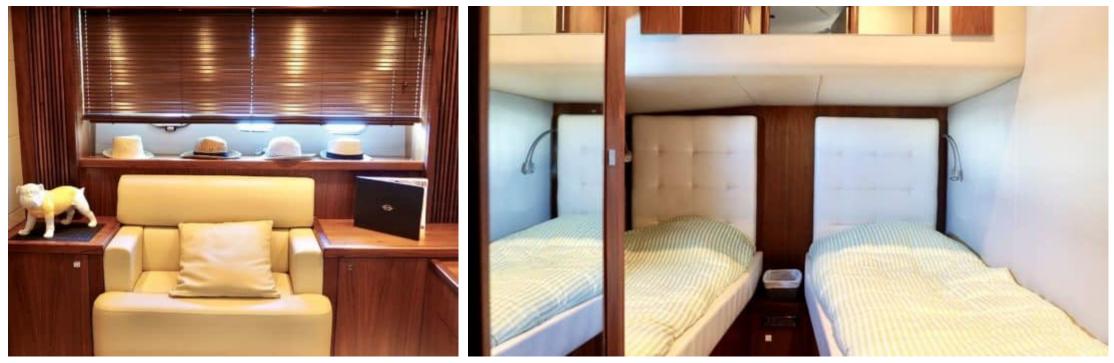

M/Y SPLASH





Guests 12



Cabins **4** 



Crew **2** 



### M/Y SPLASH













Snorkeling gears







Air Conditioning Paddle Boards x







Snorkeling Gear













# EXTERIOR DESIGN





















## INTERIOR DESIGN

















































# GALLERY LIFESTYLE











#### Specifications



Low rate per day

4 500 €



High rate per day

4 500 €



Summer low rate per week

27 000 €



Summer high rate per week

27 000 €



Winter low rate per week

27 000 €



Winter high rate per week

27 000 €



Builder

Sunseeker



Year built

2007



Year refit

2013



Length

22 m



**Guests Cruising** 

12



Cabins

4

Winter Cruising Area(s)

French Riviera, West Mediterranean

Summer Cruising Area(s)
French Riviera, West Mediterranean

Crew

Max speed 34 knots

Cruising speed 22 knots

Fuel consumption 400 L/Hr

Type of cabins

4 (2 x Double, 2 x Twin)