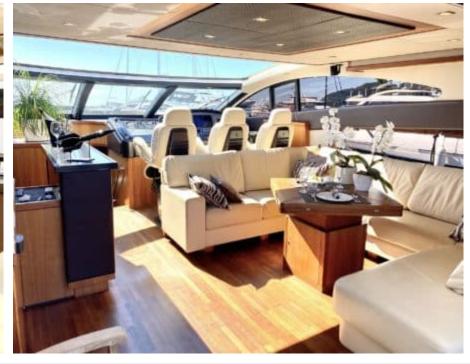

M/Y SPLASH





Guests 12



Cabins **4** 



Crew **2** 



### M/Y SPLASH













Snorkeling gears







Air Conditioning Paddle Boards x







Snorkeling Gear













# EXTERIOR DESIGN





















## INTERIOR DESIGN

















































# GALLERY LIFESTYLE











#### Specifications



Low rate per day

4 500 €



High rate per day

4 500 €



Summer low rate per week

27 000 €



Summer high rate per week

27 000 €



Winter low rate per week

27 000 €



Winter high rate per week

27 000 €



Builder

Sunseeker



Year built

2007



Year refit

2013



Length

22 m



**Guests Cruising** 

12



Cabins

4

Winter Cruising Area(s)

French Riviera, West Mediterranean

Summer Cruising Area(s)
French Riviera, West Mediterranean

Crew

Max speed 34 knots

Cruising speed 22 knots

Fuel consumption 400 L/Hr

Type of cabins

4 (2 x Double, 2 x Twin)