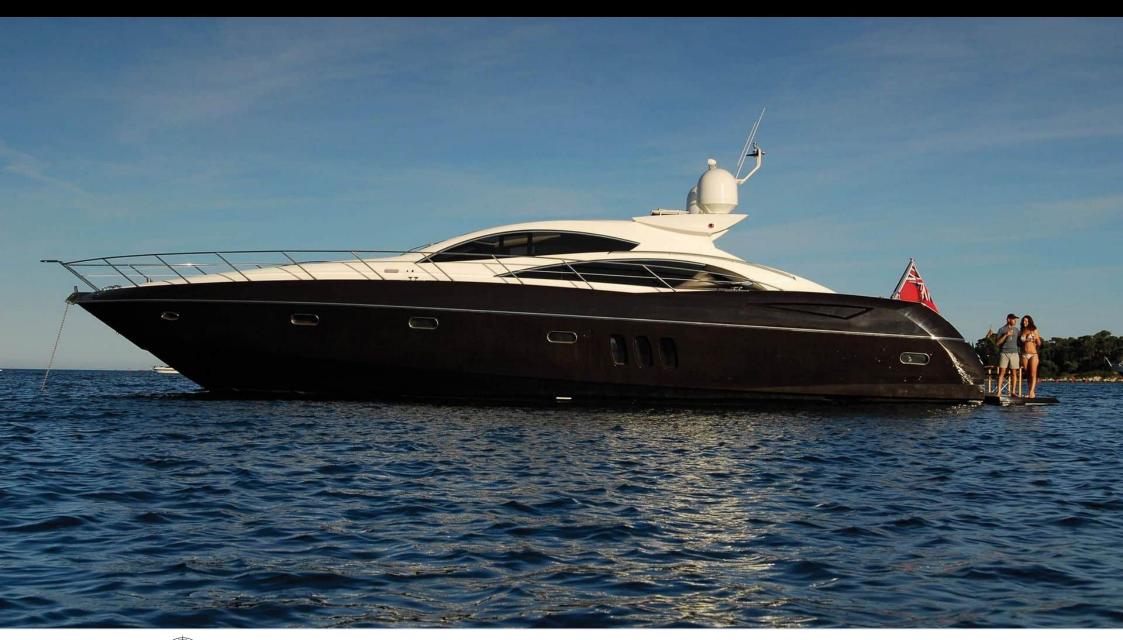

M/Y SPLASH

Guests 12

Cabins **4** 

Crew **2** 

2007

Year refit

2013

Length

22 m

**Guests Cruising** 

12

Cabins