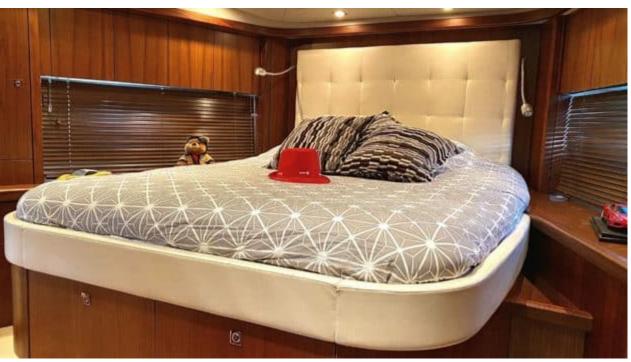

M/Y SPLASH





Guests 12



Cabins **4** 



Crew **2** 



### M/Y SPLASH













Snorkeling gears







Air Conditioning Paddle Boards x







Snorkeling Gear













# EXTERIOR DESIGN





















## INTERIOR DESIGN

















































# GALLERY LIFESTYLE











#### Specifications



Low rate per day

4 500 €



High rate per day

4 500 €



Summer low rate per week

27 000 €



Summer high rate per week

27 000 €



Winter low rate per week

27 000 €



Winter high rate per week

27 000 €



Builder

Sunseeker



Year built

2007



Year refit

2013



Length

22 m



**Guests Cruising** 

12



Cabins

4

Winter Cruising Area(s)

French Riviera, West Mediterranean

Summer Cruising Area(s)
French Riviera, West Mediterranean

Crew

Max speed 34 knots

Cruising speed 22 knots

Fuel consumption 400 L/Hr

Type of cabins

4 (2 x Double, 2 x Twin)