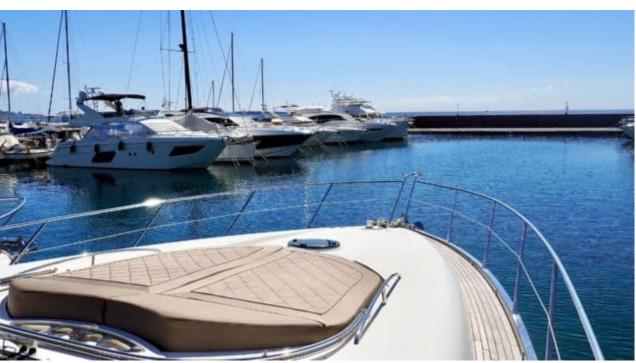

M/Y SPLASH





Guests 12



Cabins **4** 



Crew **2** 



### M/Y SPLASH













Snorkeling gears







Air Conditioning Paddle Boards x







Snorkeling Gear













# EXTERIOR DESIGN





















## INTERIOR DESIGN

















































# GALLERY LIFESTYLE











#### Specifications



Low rate per day

4 500 €



High rate per day

4 500 €



Summer low rate per week

27 000 €



Summer high rate per week

27 000 €



Winter low rate per week

27 000 €



Winter high rate per week

27 000 €



Builder

Sunseeker



Year built

2007



Year refit

2013



Length

22 m



**Guests Cruising** 

12



Cabins

4

Winter Cruising Area(s)

French Riviera, West Mediterranean

Summer Cruising Area(s)
French Riviera, West Mediterranean

Crew

Max speed 34 knots

Cruising speed 22 knots

Fuel consumption 400 L/Hr

Type of cabins

4 (2 x Double, 2 x Twin)