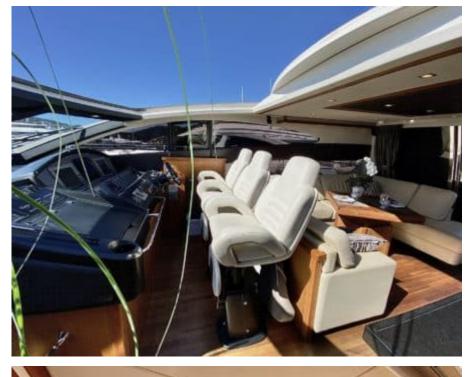

M/Y SPLASH





Guests 12



Cabins **4** 



Crew **2** 



### M/Y SPLASH













Snorkeling gears







Air Conditioning Paddle Boards x







Snorkeling Gear













# EXTERIOR DESIGN





















## INTERIOR DESIGN

















































# GALLERY LIFESTYLE











#### Specifications



Low rate per day

4 500 €



High rate per day

4 500 €



Summer low rate per week

27 000 €



Summer high rate per week

27 000 €



Winter low rate per week

27 000 €



Winter high rate per week

27 000 €



Builder

Sunseeker



Year built

2007



Year refit

2013



Length

22 m



**Guests Cruising** 

12



Cabins

4

Winter Cruising Area(s)

French Riviera, West Mediterranean

Summer Cruising Area(s)
French Riviera, West Mediterranean

Crew

Max speed 34 knots

Cruising speed 22 knots

Fuel consumption 400 L/Hr

Type of cabins

4 (2 x Double, 2 x Twin)