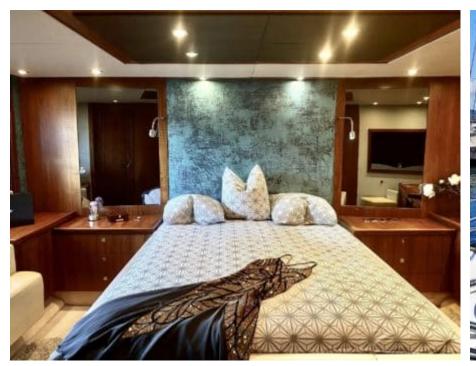

M/Y SPLASH





Guests 12



Cabins **4** 



Crew **2** 



### M/Y SPLASH













Snorkeling gears







Air Conditioning Paddle Boards x







Snorkeling Gear













# EXTERIOR DESIGN





















## INTERIOR DESIGN

















































# GALLERY LIFESTYLE











#### Specifications



Low rate per day

4 500 €



High rate per day

4 500 €



Summer low rate per week

27 000 €



Summer high rate per week

27 000 €



Winter low rate per week

27 000 €



Winter high rate per week

27 000 €



Builder

Sunseeker



Year built

2007



Year refit

2013



Length

22 m



**Guests Cruising** 

12



Cabins

4

Winter Cruising Area(s)

French Riviera, West Mediterranean

Summer Cruising Area(s)
French Riviera, West Mediterranean

Crew

Max speed 34 knots

Cruising speed 22 knots

Fuel consumption 400 L/Hr

Type of cabins

4 (2 x Double, 2 x Twin)