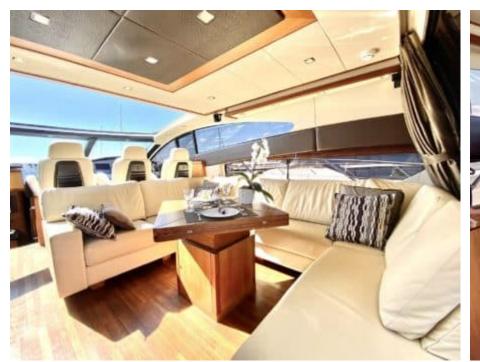

M/Y SPLASH





Guests 12



Cabins **4** 



Crew **2** 



### M/Y SPLASH













Snorkeling gears







Air Conditioning Paddle Boards x







Snorkeling Gear













# EXTERIOR DESIGN





















## INTERIOR DESIGN

















































# GALLERY LIFESTYLE











#### Specifications



Low rate per day

4 500 €



High rate per day

4 500 €



Summer low rate per week

27 000 €



Summer high rate per week

27 000 €



Winter low rate per week

27 000 €



Winter high rate per week

27 000 €



Builder

Sunseeker



Year built

2007



Year refit

2013



Length

22 m



**Guests Cruising** 

12



Cabins

4

Winter Cruising Area(s)

French Riviera, West Mediterranean

Summer Cruising Area(s)
French Riviera, West Mediterranean

Crew

Max speed 34 knots

Cruising speed 22 knots

Fuel consumption 400 L/Hr

Type of cabins

4 (2 x Double, 2 x Twin)