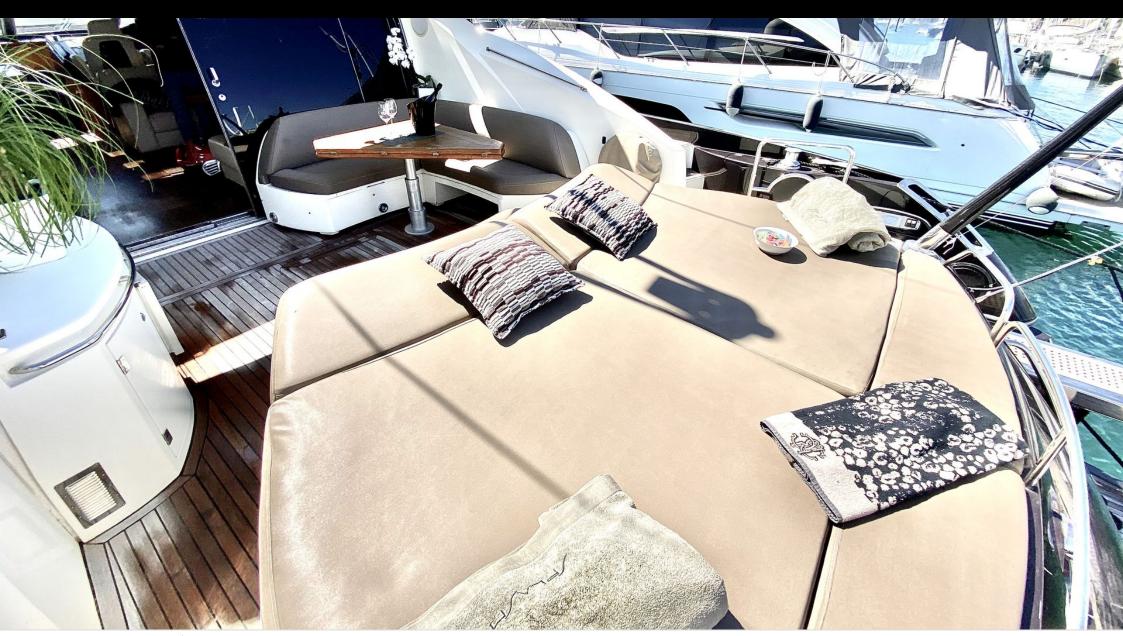

M/Y SPLASH





Guests 12



Cabins **4** 



Crew **2** 



### M/Y SPLASH













Snorkeling gears







Air Conditioning Paddle Boards x







Snorkeling Gear













# EXTERIOR DESIGN





















## INTERIOR DESIGN

















































# GALLERY LIFESTYLE











#### Specifications



Low rate per day

4 500 €



High rate per day

4 500 €



Summer low rate per week

27 000 €



Summer high rate per week

27 000 €



Winter low rate per week

27 000 €



Winter high rate per week

27 000 €



Builder

Sunseeker



Year built

2007



Year refit

2013



Length

22 m



**Guests Cruising** 

12



Cabins

4

Winter Cruising Area(s)

French Riviera, West Mediterranean

Summer Cruising Area(s)
French Riviera, West Mediterranean

Crew

Max speed 34 knots

Cruising speed 22 knots

Fuel consumption 400 L/Hr

Type of cabins

4 (2 x Double, 2 x Twin)