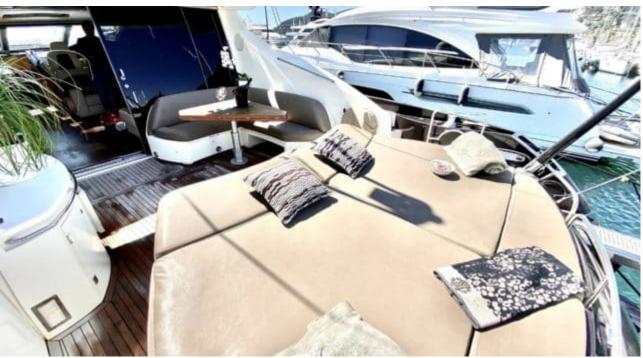

M/Y SPLASH





Guests 12



Cabins **4** 



Crew **2** 



### M/Y SPLASH













Snorkeling gears







Air Conditioning Paddle Boards x







Snorkeling Gear













# EXTERIOR DESIGN





















## INTERIOR DESIGN

















































# GALLERY LIFESTYLE











#### Specifications



Low rate per day

4 500 €



High rate per day

4 500 €



Summer low rate per week

27 000 €



Summer high rate per week

27 000 €



Winter low rate per week

27 000 €



Winter high rate per week

27 000 €



Builder

Sunseeker



Year built

2007



Year refit

2013



Length

22 m



**Guests Cruising** 

12



Cabins

4

Winter Cruising Area(s)

French Riviera, West Mediterranean

Summer Cruising Area(s)
French Riviera, West Mediterranean

Crew

Max speed 34 knots

Cruising speed 22 knots

Fuel consumption 400 L/Hr

Type of cabins

4 (2 x Double, 2 x Twin)