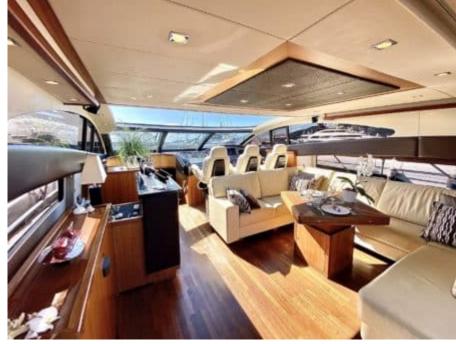

M/Y SPLASH





Guests 12



Cabins **4** 



Crew **2** 



### M/Y SPLASH













Snorkeling gears







Air Conditioning Paddle Boards x







Snorkeling Gear













# EXTERIOR DESIGN





















## INTERIOR DESIGN

















































# GALLERY LIFESTYLE











#### Specifications



Low rate per day

4 500 €



High rate per day

4 500 €



Summer low rate per week

27 000 €



Summer high rate per week

27 000 €



Winter low rate per week

27 000 €



Winter high rate per week

27 000 €



Builder

Sunseeker



Year built

2007



Year refit

2013



Length

22 m



**Guests Cruising** 

12



Cabins

4

Winter Cruising Area(s)

French Riviera, West Mediterranean

Summer Cruising Area(s)
French Riviera, West Mediterranean

Crew

Max speed 34 knots

Cruising speed 22 knots

Fuel consumption 400 L/Hr

Type of cabins

4 (2 x Double, 2 x Twin)