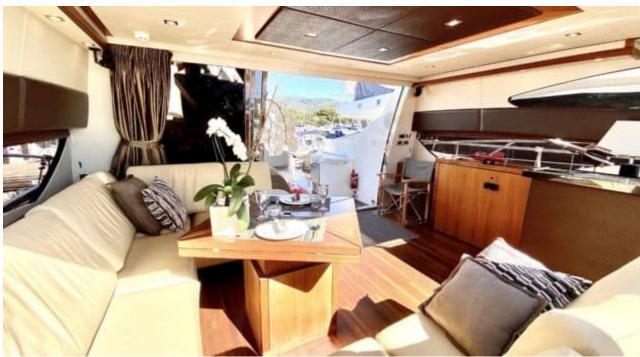

M/Y SPLASH





Guests 12



Cabins **4** 



Crew **2** 



### M/Y SPLASH













Snorkeling gears







Air Conditioning Paddle Boards x







Snorkeling Gear













# EXTERIOR DESIGN





















## INTERIOR DESIGN

















































# GALLERY LIFESTYLE











#### Specifications



Low rate per day

4 500 €



High rate per day

4 500 €



Summer low rate per week

27 000 €



Summer high rate per week

27 000 €



Winter low rate per week

27 000 €



Winter high rate per week

27 000 €



Builder

Sunseeker



Year built

2007



Year refit

2013



Length

22 m



**Guests Cruising** 

12



Cabins

4

Winter Cruising Area(s)

French Riviera, West Mediterranean

Summer Cruising Area(s)
French Riviera, West Mediterranean

Crew

Max speed 34 knots

Cruising speed 22 knots

Fuel consumption 400 L/Hr

Type of cabins

4 (2 x Double, 2 x Twin)