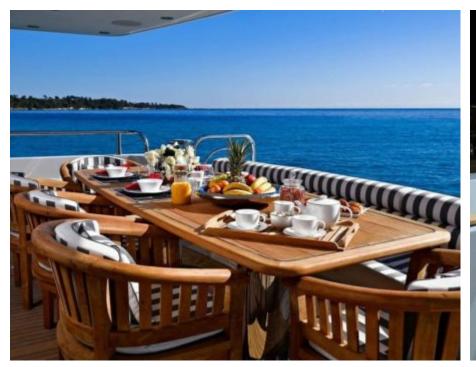

## M/Y TENACITY (EX-EMOJI)







Paddle Boards x Jetski







Snorkeling Gear Stabilisers at

















## EXTERIOR DESIGN





















### INTERIOR DESIGN









































# GALLERY LIFESTYLE









#### Specifications



Low rate per day

12 500 €



High rate per day

15 830 €



Summer low rate per week

75 000 €



Summer high rate per week

95 000 €



Winter low rate per week

75 000 €



Winter high rate per week

95 000 €



Builder

Sunseeker



Year built

2010



Year refit

2023



Length

34 m



**Guests Cruising** 

12



Cabins

5

Winter Cruising Area(s)

Corsica - Sardinia, French Riviera, Italy & Sicily, West Mediterranean

Summer Cruising Area(s)

Corsica - Sardinia, French Riviera, Italy & Sicily, West Mediterranean

Crew 6

Max speed 24 knots

Cruising speed 15 knots

Fuel consumption

500 L/Hr

Type of cabins

5 (3 x Double, 2 x Convertible)