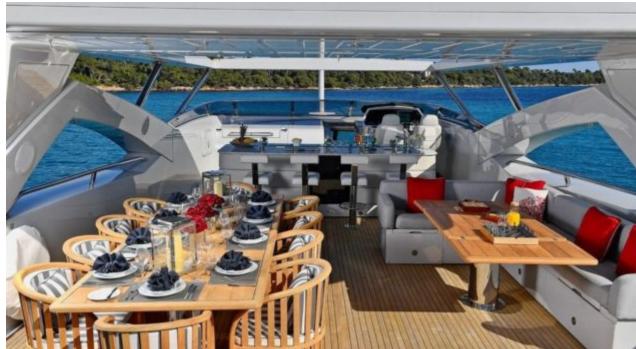

## M/Y TENACITY (EX-EMOJI)







Paddle Boards x Jetski







Snorkeling Gear Stabilisers at

















## EXTERIOR DESIGN





















### INTERIOR DESIGN









































# GALLERY LIFESTYLE









#### Specifications



Low rate per day

12 500 €



High rate per day

15 830 €



Summer low rate per week

75 000 €



Summer high rate per week

95 000 €



Winter low rate per week

75 000 €



Winter high rate per week

95 000 €



Builder

Sunseeker



Year built

2010



Year refit

2023



Length

34 m



**Guests Cruising** 

12



Cabins

5

Winter Cruising Area(s)

Corsica - Sardinia, French Riviera, Italy & Sicily, West Mediterranean

Summer Cruising Area(s)

Corsica - Sardinia, French Riviera, Italy & Sicily, West Mediterranean

Crew 6

Max speed 24 knots

Cruising speed 15 knots

Fuel consumption

500 L/Hr

Type of cabins

5 (3 x Double, 2 x Convertible)