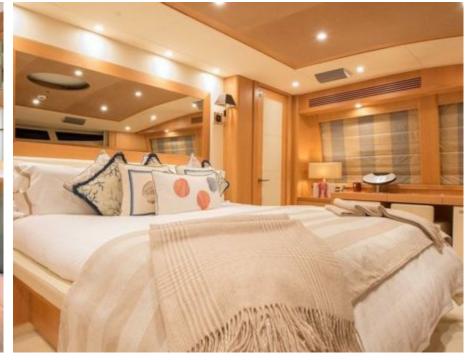

## M/Y TENACITY (EX-EMOJI)







Paddle Boards x Jetski







Snorkeling Gear Stabilisers at

















## EXTERIOR DESIGN





















### INTERIOR DESIGN









































# GALLERY LIFESTYLE









#### Specifications



Low rate per day

12 500 €



High rate per day

15 830 €



Summer low rate per week

75 000 €



Summer high rate per week

95 000 €



Winter low rate per week

75 000 €



Winter high rate per week

95 000 €



Builder

Sunseeker



Year built

2010



Year refit

2023



Length

34 m



**Guests Cruising** 

12



Cabins

5

Winter Cruising Area(s)

Corsica - Sardinia, French Riviera, Italy & Sicily, West Mediterranean

Summer Cruising Area(s)

Corsica - Sardinia, French Riviera, Italy & Sicily, West Mediterranean

Crew 6

Max speed 24 knots

Cruising speed 15 knots

Fuel consumption

500 L/Hr

Type of cabins

5 (3 x Double, 2 x Convertible)