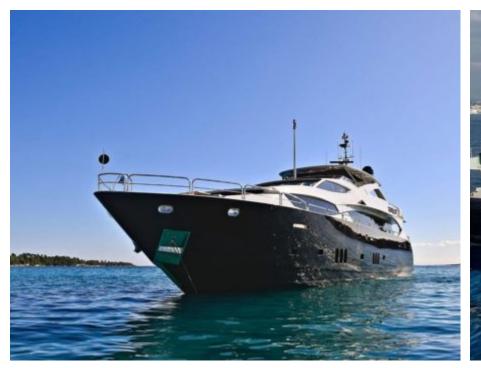

## M/Y TENACITY (EX-EMOJI)







Paddle Boards x Jetski







Snorkeling Gear Stabilisers at

















## EXTERIOR DESIGN





















### INTERIOR DESIGN









































# GALLERY LIFESTYLE









#### Specifications



Low rate per day

12 500 €



High rate per day

15 830 €



Summer low rate per week

75 000 €



Summer high rate per week

95 000 €



Winter low rate per week

75 000 €



Winter high rate per week

95 000 €



Builder

Sunseeker



Year built

2010



Year refit

2023



Length

34 m



**Guests Cruising** 

12



Cabins

5

Winter Cruising Area(s)

Corsica - Sardinia, French Riviera, Italy & Sicily, West Mediterranean

Summer Cruising Area(s)

Corsica - Sardinia, French Riviera, Italy & Sicily, West Mediterranean

Crew 6

Max speed 24 knots

Cruising speed 15 knots

Fuel consumption

500 L/Hr

Type of cabins

5 (3 x Double, 2 x Convertible)