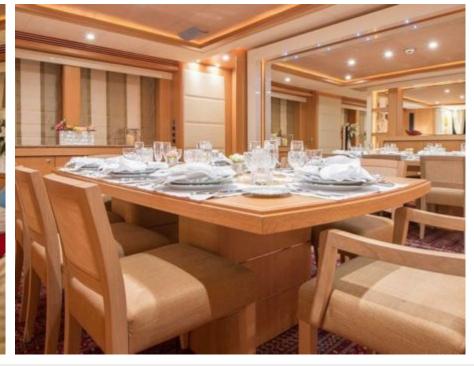

## M/Y TENACITY (EX-EMOJI)







Paddle Boards x Jetski







Snorkeling Gear Stabilisers at

















## EXTERIOR DESIGN





















### INTERIOR DESIGN









































# GALLERY LIFESTYLE









#### Specifications



Low rate per day

12 500 €



High rate per day

15 830 €



Summer low rate per week

75 000 €



Summer high rate per week

95 000 €



Winter low rate per week

75 000 €



Winter high rate per week

95 000 €



Builder

Sunseeker



Year built

2010



Year refit

2023



Length

34 m



**Guests Cruising** 

12



Cabins

5

Winter Cruising Area(s)

Corsica - Sardinia, French Riviera, Italy & Sicily, West Mediterranean

Summer Cruising Area(s)

Corsica - Sardinia, French Riviera, Italy & Sicily, West Mediterranean

Crew 6

Max speed 24 knots

Cruising speed 15 knots

Fuel consumption

500 L/Hr

Type of cabins

5 (3 x Double, 2 x Convertible)