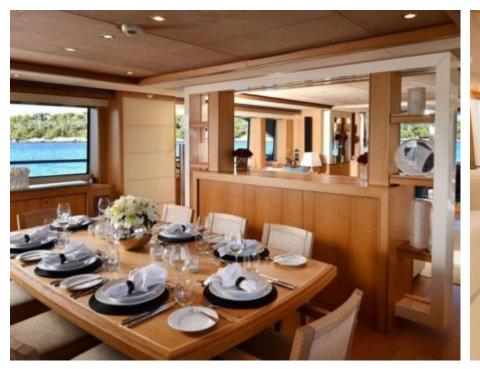

## M/Y TENACITY (EX-EMOJI)







Paddle Boards x Jetski







Snorkeling Gear Stabilisers at

















## EXTERIOR DESIGN





















### INTERIOR DESIGN









































# GALLERY LIFESTYLE









#### Specifications



Low rate per day

12 500 €



High rate per day

15 830 €



Summer low rate per week

75 000 €



Summer high rate per week

95 000 €



Winter low rate per week

75 000 €



Winter high rate per week

95 000 €



Builder

Sunseeker



Year built

2010



Year refit

2023



Length

34 m



**Guests Cruising** 

12



Cabins

5

Winter Cruising Area(s)

Corsica - Sardinia, French Riviera, Italy & Sicily, West Mediterranean

Summer Cruising Area(s)

Corsica - Sardinia, French Riviera, Italy & Sicily, West Mediterranean

Crew 6

Max speed 24 knots

Cruising speed 15 knots

Fuel consumption

500 L/Hr

Type of cabins

5 (3 x Double, 2 x Convertible)