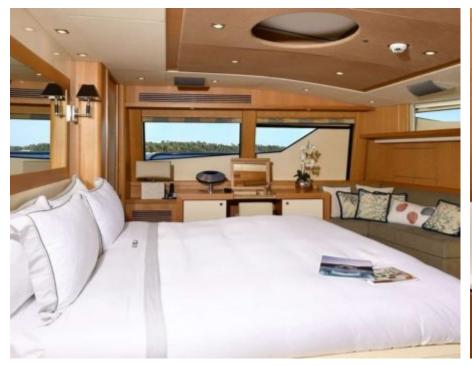

## M/Y TENACITY (EX-EMOJI)







Paddle Boards x Jetski







Snorkeling Gear Stabilisers at

















## EXTERIOR DESIGN





















### INTERIOR DESIGN









































# GALLERY LIFESTYLE









#### Specifications



Low rate per day

12 500 €



High rate per day

15 830 €



Summer low rate per week

75 000 €



Summer high rate per week

95 000 €



Winter low rate per week

75 000 €



Winter high rate per week

95 000 €



Builder

Sunseeker



Year built

2010



Year refit

2023



Length

34 m



**Guests Cruising** 

12



Cabins

5

Winter Cruising Area(s)

Corsica - Sardinia, French Riviera, Italy & Sicily, West Mediterranean

Summer Cruising Area(s)

Corsica - Sardinia, French Riviera, Italy & Sicily, West Mediterranean

Crew 6

Max speed 24 knots

Cruising speed 15 knots

Fuel consumption

500 L/Hr

Type of cabins

5 (3 x Double, 2 x Convertible)