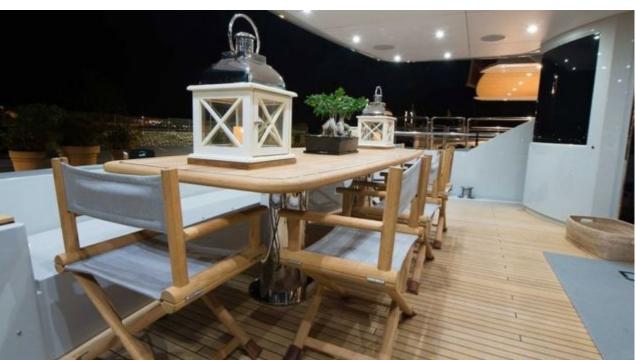

## M/Y TENACITY (EX-EMOJI)







Paddle Boards x Jetski







Snorkeling Gear Stabilisers at

















## EXTERIOR DESIGN





















### INTERIOR DESIGN









































# GALLERY LIFESTYLE









#### Specifications



Low rate per day

12 500 €



High rate per day

15 830 €



Summer low rate per week

75 000 €



Summer high rate per week

95 000 €



Winter low rate per week

75 000 €



Winter high rate per week

95 000 €



Builder

Sunseeker



Year built

2010



Year refit

2023



Length

34 m



**Guests Cruising** 

12



Cabins

5

Winter Cruising Area(s)

Corsica - Sardinia, French Riviera, Italy & Sicily, West Mediterranean

Summer Cruising Area(s)

Corsica - Sardinia, French Riviera, Italy & Sicily, West Mediterranean

Crew 6

Max speed 24 knots

Cruising speed 15 knots

Fuel consumption

500 L/Hr

Type of cabins

5 (3 x Double, 2 x Convertible)