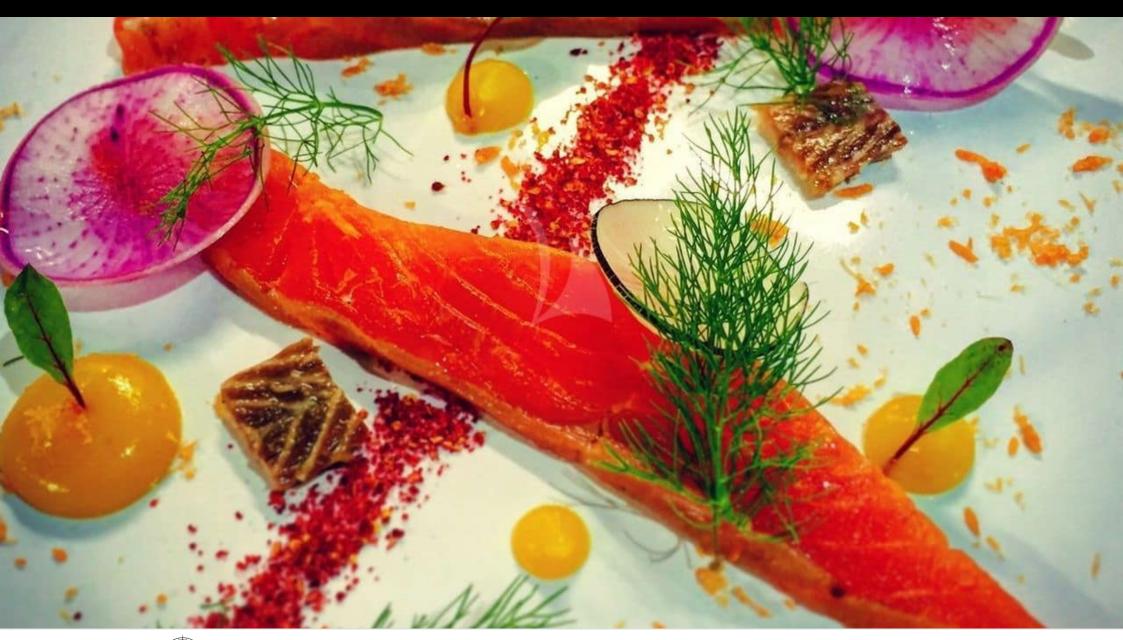

## M/Y TENACITY (EX-EMOJI)







Paddle Boards x Jetski







Snorkeling Gear Stabilisers at

















## EXTERIOR DESIGN





















### INTERIOR DESIGN









































# GALLERY LIFESTYLE









#### Specifications



Low rate per day

12 500 €



High rate per day

15 830 €



Summer low rate per week

75 000 €



Summer high rate per week

95 000 €



Winter low rate per week

75 000 €



Winter high rate per week

95 000 €



Builder

Sunseeker



Year built

2010



Year refit

2023



Length

34 m



**Guests Cruising** 

12



Cabins

5

Winter Cruising Area(s)

Corsica - Sardinia, French Riviera, Italy & Sicily, West Mediterranean

Summer Cruising Area(s)

Corsica - Sardinia, French Riviera, Italy & Sicily, West Mediterranean

Crew 6

Max speed 24 knots

Cruising speed 15 knots

Fuel consumption

500 L/Hr

Type of cabins

5 (3 x Double, 2 x Convertible)