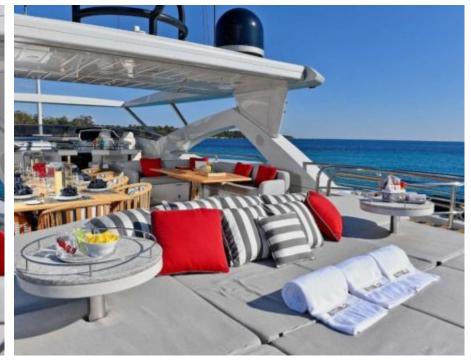

## M/Y TENACITY (EX-EMOJI)







Paddle Boards x Jetski







Snorkeling Gear Stabilisers at

















## EXTERIOR DESIGN





















### INTERIOR DESIGN









































# GALLERY LIFESTYLE









#### Specifications



Low rate per day

12 500 €



High rate per day

15 830 €



Summer low rate per week

75 000 €



Summer high rate per week

95 000 €



Winter low rate per week

75 000 €



Winter high rate per week

95 000 €



Builder

Sunseeker



Year built

2010



Year refit

2023



Length

34 m



**Guests Cruising** 

12



Cabins

5

Winter Cruising Area(s)

Corsica - Sardinia, French Riviera, Italy & Sicily, West Mediterranean

Summer Cruising Area(s)

Corsica - Sardinia, French Riviera, Italy & Sicily, West Mediterranean

Crew 6

Max speed 24 knots

Cruising speed 15 knots

Fuel consumption

500 L/Hr

Type of cabins

5 (3 x Double, 2 x Convertible)