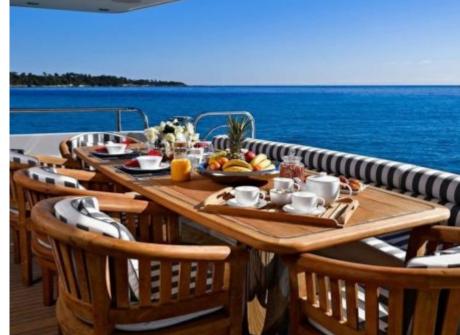

## M/Y TENACITY (EX-EMOJI)







Paddle Boards x Jetski







Snorkeling Gear Stabilisers at

















## EXTERIOR DESIGN





















### INTERIOR DESIGN









































# GALLERY LIFESTYLE









#### Specifications



Low rate per day

12 500 €



High rate per day

15 830 €



Summer low rate per week

75 000 €



Summer high rate per week

95 000 €



Winter low rate per week

75 000 €



Winter high rate per week

95 000 €



Builder

Sunseeker



Year built

2010



Year refit

2023



Length

34 m



**Guests Cruising** 

12



Cabins

5

Winter Cruising Area(s)

Corsica - Sardinia, French Riviera, Italy & Sicily, West Mediterranean

Summer Cruising Area(s)

Corsica - Sardinia, French Riviera, Italy & Sicily, West Mediterranean

Crew 6

Max speed 24 knots

Cruising speed 15 knots

Fuel consumption

500 L/Hr

Type of cabins

5 (3 x Double, 2 x