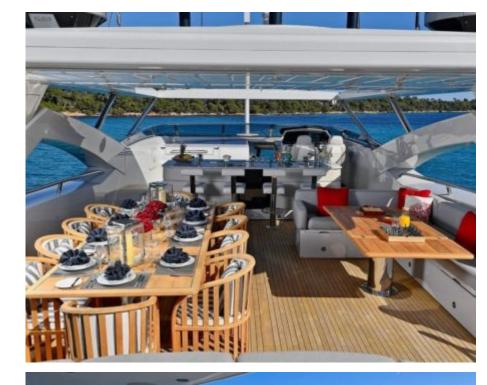

## M/Y TENACITY (EX-EMOJI)







Paddle Boards x Jetski







Snorkeling Gear Stabilisers at

















## EXTERIOR DESIGN





















### INTERIOR DESIGN









































# GALLERY LIFESTYLE









#### Specifications



Low rate per day

12 500 €



High rate per day

15 830 €



Summer low rate per week

75 000 €



Summer high rate per week

95 000 €



Winter low rate per week

75 000 €



Winter high rate per week

95 000 €



Builder

Sunseeker



Year built

2010



Year refit

2023



Length

34 m



**Guests Cruising** 

12



Cabins

5

Winter Cruising Area(s)

Corsica - Sardinia, French Riviera, Italy & Sicily, West Mediterranean

Summer Cruising Area(s)

Corsica - Sardinia, French Riviera, Italy & Sicily, West Mediterranean

Crew 6

Max speed 24 knots

Cruising speed 15 knots

Fuel consumption

500 L/Hr

Type of cabins

5 (3 x Double, 2