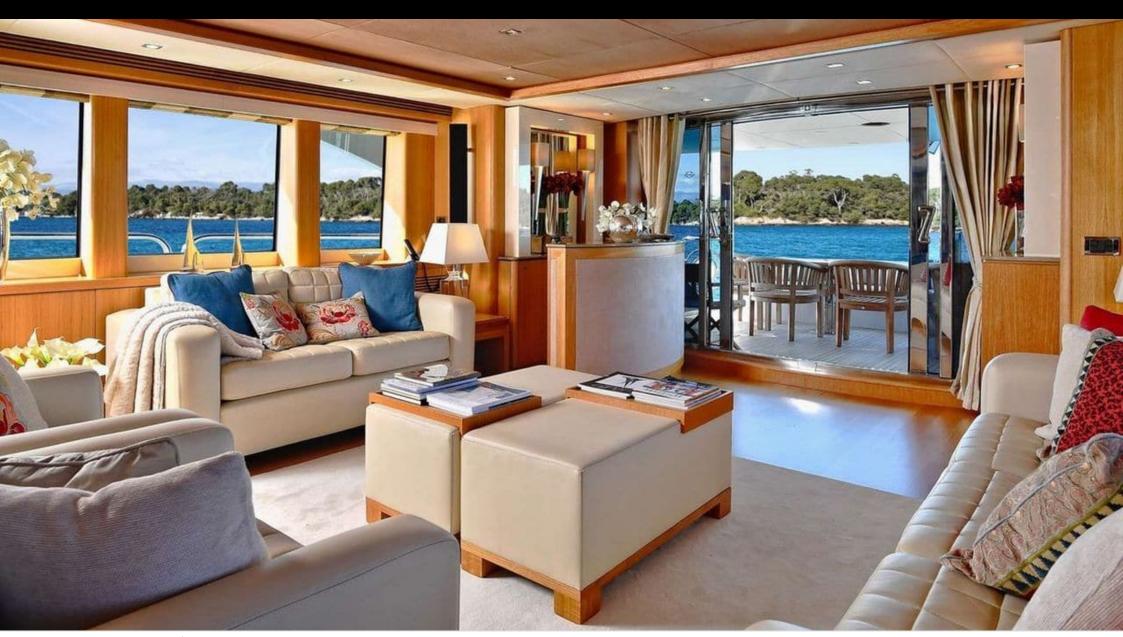

## M/Y TENACITY (EX-EMOJI)







Paddle Boards x Jetski







Snorkeling Gear Stabilisers at

















## EXTERIOR DESIGN





















### INTERIOR DESIGN









































# GALLERY LIFESTYLE









#### Specifications



Low rate per day

12 500 €



High rate per day

15 830 €



Summer low rate per week

75 000 €



Summer high rate per week

95 000 €



Winter low rate per week

75 000 €



Winter high rate per week

95 000 €



Builder

Sunseeker



Year built

2010



Year refit

2023



Length

34 m



**Guests Cruising** 

12



Cabins

5

Winter Cruising Area(s)

Corsica - Sardinia, French Riviera, Italy & Sicily, West Mediterranean

Summer Cruising Area(s)

Corsica - Sardinia, French Riviera, Italy & Sicily, West Mediterranean

Crew 6

Max speed 24 knots

Cruising speed 15 knots

Fuel consumption

500 L/Hr

Type of cabins

5 (3 x Double, 2 x Convertible)