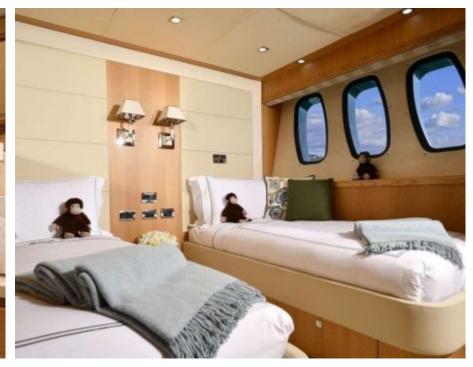

## M/Y TENACITY (EX-EMOJI)







Paddle Boards x Jetski







Snorkeling Gear Stabilisers at

















## EXTERIOR DESIGN





















### INTERIOR DESIGN









































# GALLERY LIFESTYLE









#### Specifications



Low rate per day

12 500 €



High rate per day

15 830 €



Summer low rate per week

75 000 €



Summer high rate per week

95 000 €



Winter low rate per week

75 000 €



Winter high rate per week

95 000 €



Builder

Sunseeker



Year built

2010



Year refit

2023



Length

34 m



**Guests Cruising** 

12



Cabins

5

Winter Cruising Area(s)

Corsica - Sardinia, French Riviera, Italy & Sicily, West Mediterranean

Summer Cruising Area(s)

Corsica - Sardinia, French Riviera, Italy & Sicily, West Mediterranean

Crew 6

Max speed 24 knots

Cruising speed 15 knots

Fuel consumption

500 L/Hr

Type of cabins

5 (3 x Double, 2 x Convertible)