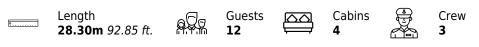

#### Specifications

| €                                                                                                                                                               | Low rate per day<br>8 500 €          |  |                      | €     | High rate per day<br>8 500 €          |  |
|-----------------------------------------------------------------------------------------------------------------------------------------------------------------|--------------------------------------|--|----------------------|-------|---------------------------------------|--|
| €                                                                                                                                                               | Summer low rate per week<br>50 000 € |  |                      | €     | Summer high rate per week<br>50 000 € |  |
| €                                                                                                                                                               | Winter low rate per week<br>50 000 € |  |                      | €     | Winter high rate per week<br>50 000 € |  |
|                                                                                                                                                                 | Builder<br>Mangusta                  |  | Year buil<br>2007    | t     | Year refit                            |  |
| 赴                                                                                                                                                               | Length<br>28.30 m                    |  |                      |       | Guests Cruising Cabins                |  |
| Winter Cruising Area(s) Summer Cruising Area(s)   Corsica - Sardinia, French Riviera, West Mediterranean Corsica - Sardinia, French Riviera, West Mediterranean |                                      |  |                      |       |                                       |  |
| Crew<br>3                                                                                                                                                       | Max speed<br>38 knots                |  | Cruising<br>28 knots | speed | Fuel consumption<br>800 L/Hr          |  |
| Type of cabins<br>4 (3 x Double, 1 x Twin)                                                                                                                      |                                      |  |                      |       |                                       |  |
|                                                                                                                                                                 |                                      |  |                      |       |                                       |  |