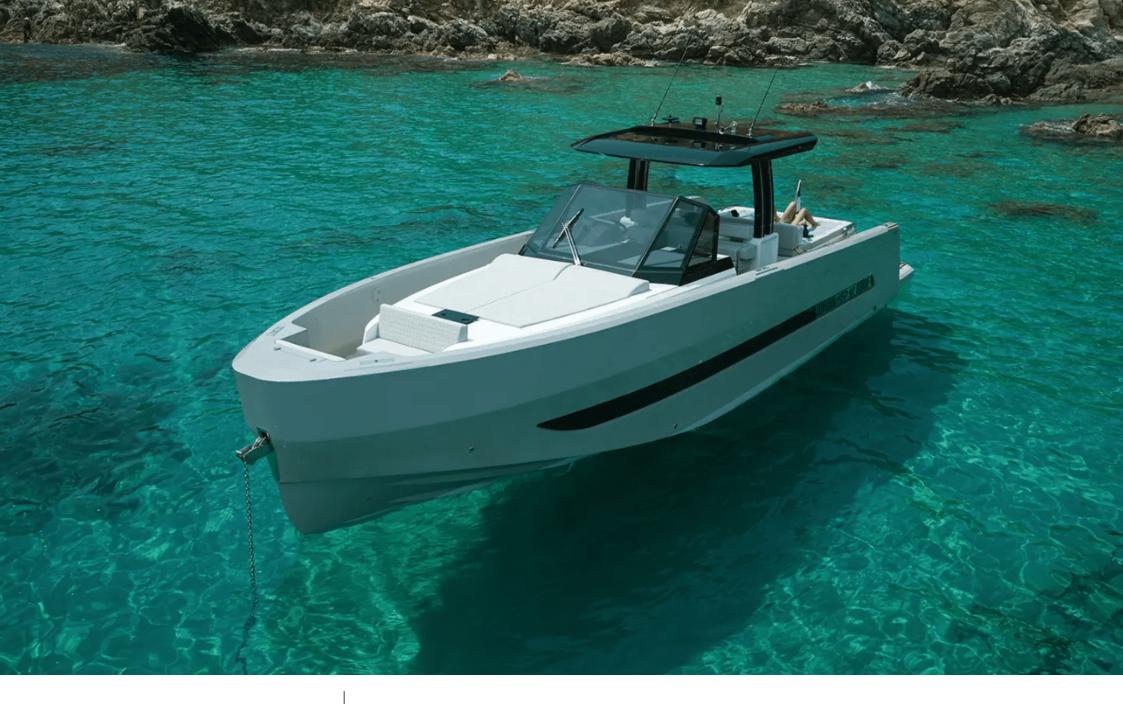

Med 42

Crew **1** 

## Specifications

| E Low rate pe 3 100 €                                         | er day                    |         |                      | €                                                             | High rate per day<br>3 100 €          |                              |         |
|---------------------------------------------------------------|---------------------------|---------|----------------------|---------------------------------------------------------------|---------------------------------------|------------------------------|---------|
| Summer low rate per week<br>18 600 €                          |                           |         |                      | €                                                             | Summer high rate per week<br>18 600 € |                              |         |
| Winter low rate per week 18 600 €                             |                           |         |                      |                                                               | Winter high rate per week<br>18 600 € |                              |         |
| Builder<br>Med Yachts                                         |                           |         | Year bui<br>2021     | lt                                                            |                                       |                              |         |
| Length<br>12.90 m                                             |                           |         |                      |                                                               | Guests Cruising                       | Cabins                       |         |
| Winter Cruising Area(s)<br>French Riviera, West Mediterranean |                           |         |                      | Summer Cruising Area(s)<br>French Riviera, West Mediterranean |                                       |                              |         |
| Crew<br>1                                                     | rew Max speed<br>45 knots |         | Cruising<br>20 knots |                                                               | Fuel consump<br>110 L/Hr              | Fuel consumption<br>110 L/Hr |         |
| Type of cabins<br>1 (1 x Double)                              |                           |         |                      |                                                               |                                       |                              |         |
|                                                               | TING                      | Interio | r design             | Exterior de                                                   | sign Gallery lifestyle                | Specifications I             | eatures |