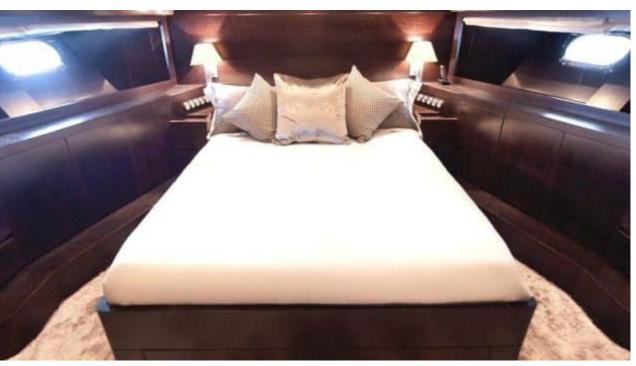

Cabins **3** 



Crew **2** 



### M/Y CRISTAL I























(diving) x 2

Air Conditioning Seadoo scooter Snorkeling Gear Sound System

Television









# EXTERIOR DESIGN

















## INTERIOR DESIGN













### GALLERY LIFESTYLE





### **Specifications**



Low rate per day

4 800 €



High rate per day

4 800 €



Summer low rate per week

28 800 €



Summer high rate per week

28 800 €



Winter low rate per week

28 800 €



Winter high rate per week

28 800 €



Builder

Léopard (Arno)



Year built

2002



Year refit

2021



Length

23.96 m



**Guests Cruising** 

10



Cabins

3

Winter Cruising Area(s)

French Riviera, West Mediterranean

Summer Cruising Area(s)
French Riviera, West Mediterranean

Crew

Max speed 30 knots

Cruising speed 24 knots

Fuel consumption 500 L/Hr

Type of cabins

3 (2 x Double, 1 x Twin)