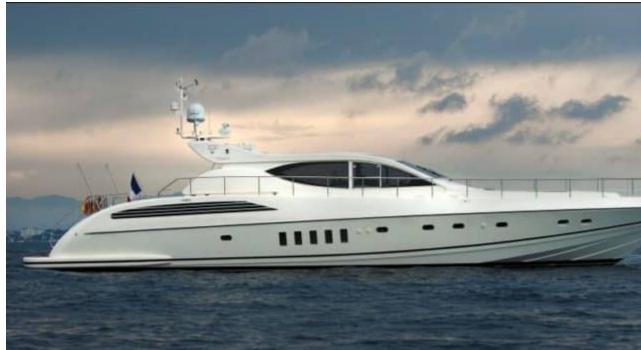

Cabins **3** 



Crew **2** 



### M/Y CRISTAL I























(diving) x 2

Air Conditioning Seadoo scooter Snorkeling Gear Sound System

Television









# EXTERIOR DESIGN

















## INTERIOR DESIGN













### GALLERY LIFESTYLE





### **Specifications**



Low rate per day

4 800 €



High rate per day

4 800 €



Summer low rate per week

28 800 €



Summer high rate per week

28 800 €



Winter low rate per week

28 800 €



Winter high rate per week

28 800 €



Builder

Léopard (Arno)



Year built

2002



Year refit

2021



Length

23.96 m



**Guests Cruising** 

10



Cabins

3

Winter Cruising Area(s)

French Riviera, West Mediterranean

Summer Cruising Area(s)
French Riviera, West Mediterranean

Crew

Max speed 30 knots

Cruising speed 24 knots

Fuel consumption 500 L/Hr

Type of cabins

3 (2 x Double, 1 x Twin)