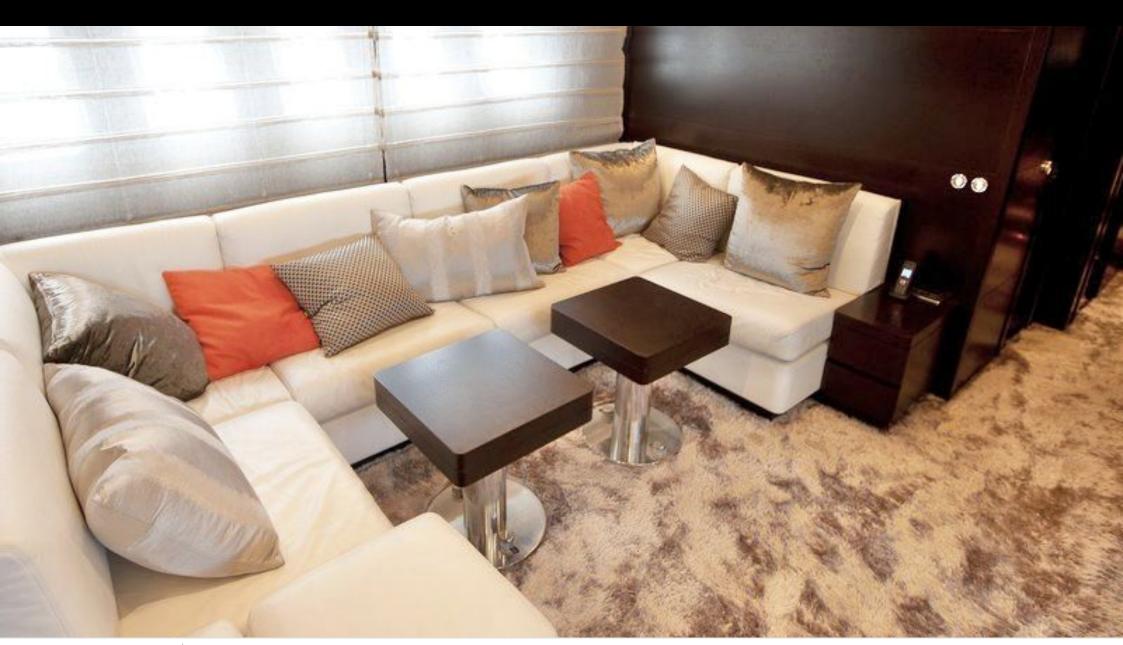

Cabins **3** 



Crew **2** 



### M/Y CRISTAL I























(diving) x 2

Air Conditioning Seadoo scooter Snorkeling Gear Sound System

Television









# EXTERIOR DESIGN

















## INTERIOR DESIGN













### GALLERY LIFESTYLE





### **Specifications**



Low rate per day

4 800 €



High rate per day

4 800 €



Summer low rate per week

28 800 €



Summer high rate per week

28 800 €



Winter low rate per week

28 800 €



Winter high rate per week

28 800 €



Builder

Léopard (Arno)



Year built

2002



Year refit

2021



Length

23.96 m



**Guests Cruising** 

10



Cabins

3

Winter Cruising Area(s)

French Riviera, West Mediterranean

Summer Cruising Area(s)
French Riviera, West Mediterranean

Crew

Max speed 30 knots

Cruising speed 24 knots

Fuel consumption 500 L/Hr

Type of cabins

3 (2 x Double, 1 x Twin)