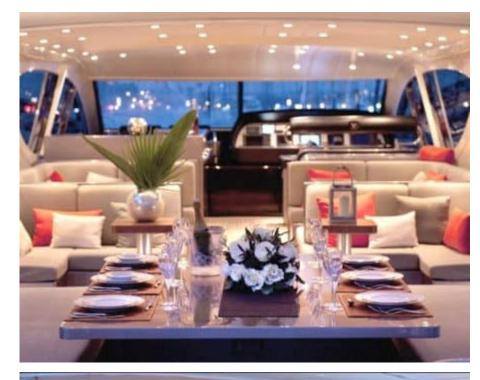

Cabins **3** 



Crew **2** 



### M/Y CRISTAL I























(diving) x 2

Air Conditioning Seadoo scooter Snorkeling Gear Sound System

Television









# EXTERIOR DESIGN

















## INTERIOR DESIGN













### GALLERY LIFESTYLE





### **Specifications**



Low rate per day

4 800 €



High rate per day

4 800 €



Summer low rate per week

28 800 €



Summer high rate per week

28 800 €



Winter low rate per week

28 800 €



Winter high rate per week

28 800 €



Builder

Léopard (Arno)



Year built

2002



Year refit

2021



Length

23.96 m



**Guests Cruising** 

10



Cabins

3

Winter Cruising Area(s)

French Riviera, West Mediterranean

Summer Cruising Area(s)
French Riviera, West Mediterranean

Crew

Max speed 30 knots

Cruising speed 24 knots

Fuel consumption 500 L/Hr

Type of cabins

3 (2 x Double, 1 x Twin)