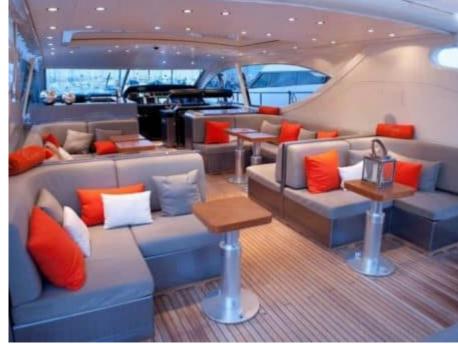

Cabins **3** 



Crew **2** 



### M/Y CRISTAL I























(diving) x 2

Air Conditioning Seadoo scooter Snorkeling Gear Sound System

Television









# EXTERIOR DESIGN

















## INTERIOR DESIGN













### GALLERY LIFESTYLE





### **Specifications**



Low rate per day

4 800 €



High rate per day

4 800 €



Summer low rate per week

28 800 €



Summer high rate per week

28 800 €



Winter low rate per week

28 800 €



Winter high rate per week

28 800 €



Builder

Léopard (Arno)



Year built

2002



Year refit

2021



Length

23.96 m



**Guests Cruising** 

10



Cabins

3

Winter Cruising Area(s)

French Riviera, West Mediterranean

Summer Cruising Area(s)
French Riviera, West Mediterranean

Crew

Max speed 30 knots

Cruising speed 24 knots

Fuel consumption 500 L/Hr

Type of cabins

3 (2 x Double, 1 x Twin)