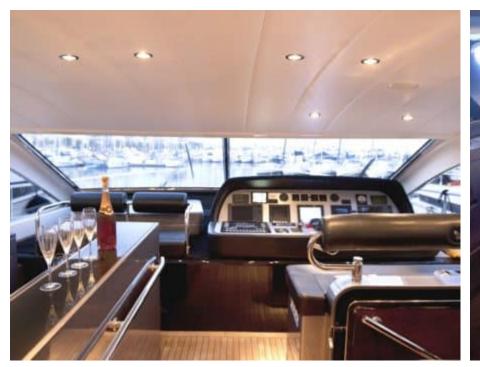

Cabins **3** 



Crew **2** 



### M/Y CRISTAL I























(diving) x 2

Air Conditioning Seadoo scooter Snorkeling Gear Sound System

Television









# EXTERIOR DESIGN

















## INTERIOR DESIGN













### GALLERY LIFESTYLE





### **Specifications**



Low rate per day

4 800 €



High rate per day

4 800 €



Summer low rate per week

28 800 €



Summer high rate per week

28 800 €



Winter low rate per week

28 800 €



Winter high rate per week

28 800 €



Builder

Léopard (Arno)



Year built

2002



Year refit

2021



Length

23.96 m



**Guests Cruising** 

10



Cabins

3

Winter Cruising Area(s)

French Riviera, West Mediterranean

Summer Cruising Area(s)
French Riviera, West Mediterranean

Crew

Max speed 30 knots

Cruising speed 24 knots

Fuel consumption 500 L/Hr

Type of cabins

3 (2 x Double, 1 x Twin)