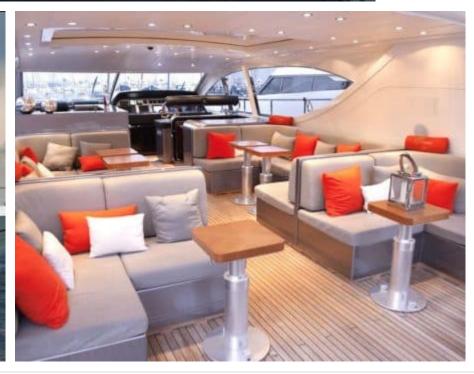

Cabins **3** 



Crew **2** 



### M/Y CRISTAL I























(diving) x 2

Air Conditioning Seadoo scooter Snorkeling Gear Sound System

Television









# EXTERIOR DESIGN

















## INTERIOR DESIGN













### GALLERY LIFESTYLE





### **Specifications**



Low rate per day

4 800 €



High rate per day

4 800 €



Summer low rate per week

28 800 €



Summer high rate per week

28 800 €



Winter low rate per week

28 800 €



Winter high rate per week

28 800 €



Builder

Léopard (Arno)



Year built

2002



Year refit

2021



Length

23.96 m



**Guests Cruising** 

10



Cabins

3

Winter Cruising Area(s)

French Riviera, West Mediterranean

Summer Cruising Area(s)
French Riviera, West Mediterranean

Crew

Max speed 30 knots

Cruising speed 24 knots

Fuel consumption 500 L/Hr

Type of cabins

3 (2 x Double, 1 x Twin)