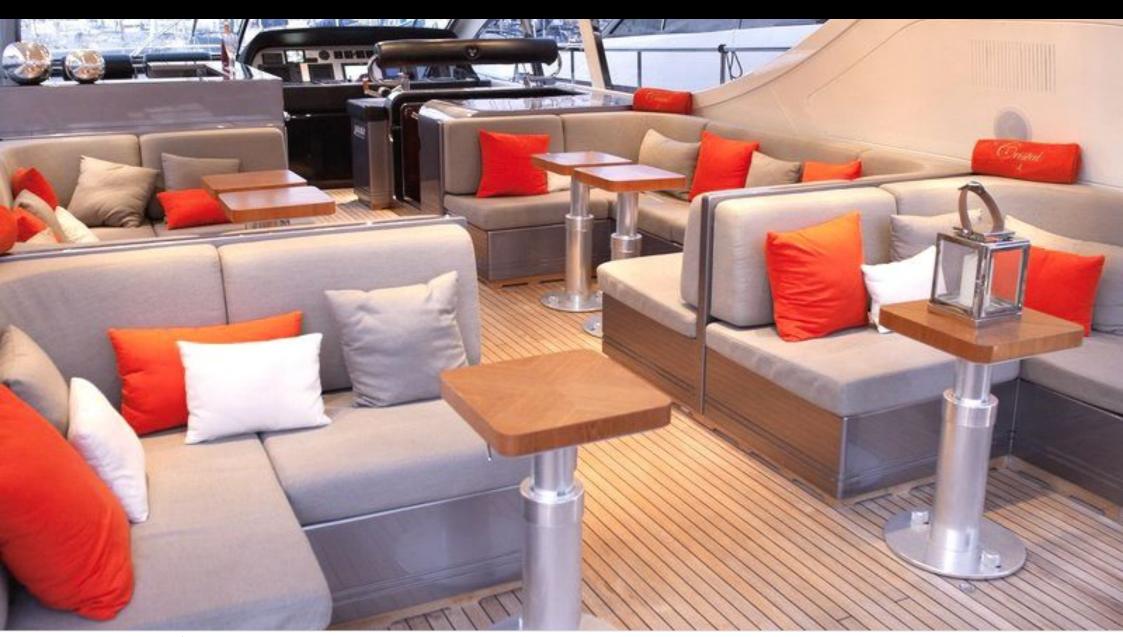

Cabins **3** 



Crew **2** 



### M/Y CRISTAL I























(diving) x 2

Air Conditioning Seadoo scooter Snorkeling Gear Sound System

Television









# EXTERIOR DESIGN

















## INTERIOR DESIGN













### GALLERY LIFESTYLE





### **Specifications**



Low rate per day

4 800 €



High rate per day

4 800 €



Summer low rate per week

28 800 €



Summer high rate per week

28 800 €



Winter low rate per week

28 800 €



Winter high rate per week

28 800 €



Builder

Léopard (Arno)



Year built

2002



Year refit

2021



Length

23.96 m



**Guests Cruising** 

10



Cabins

3

Winter Cruising Area(s)

French Riviera, West Mediterranean

Summer Cruising Area(s)
French Riviera, West Mediterranean

Crew

Max speed 30 knots

Cruising speed 24 knots

Fuel consumption 500 L/Hr

Type of cabins

3 (2 x Double, 1 x Twin)