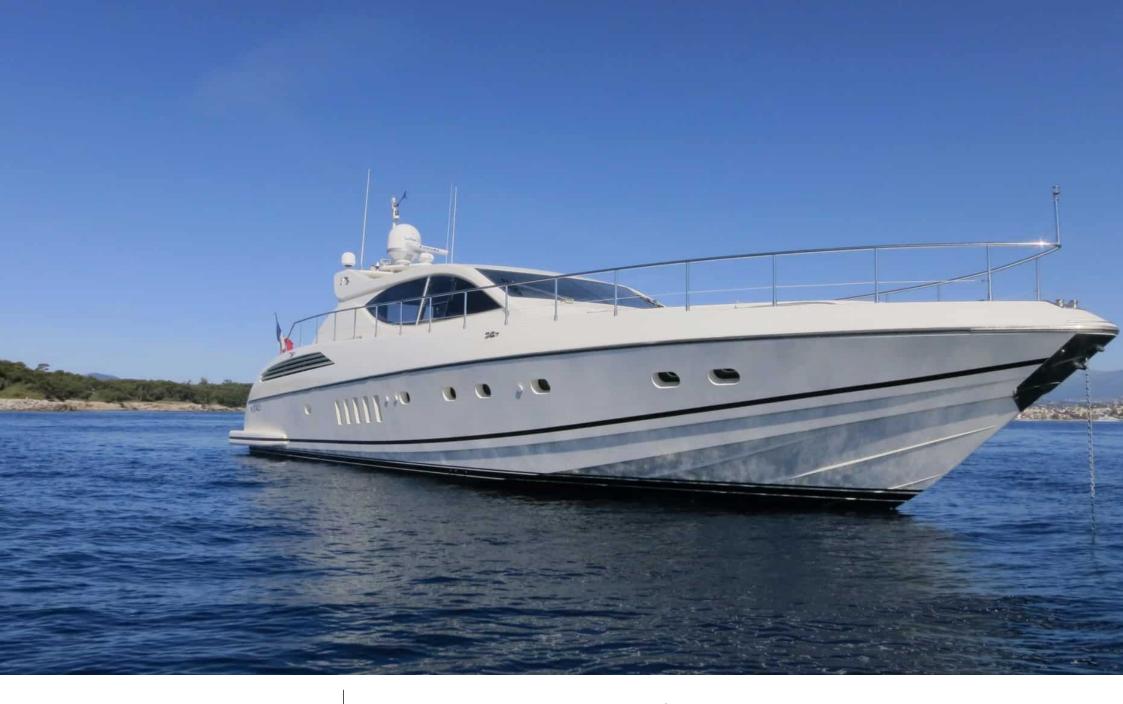

### M/Y CRISTAL I

(diving) x 2

Air Conditioning Seadoo scooter Snorkeling Gear Sound System

Television

# EXTERIOR DESIGN

2002

Year refit

2021

Length

23.96 m

**Guests Cruising** 

10

Cabins