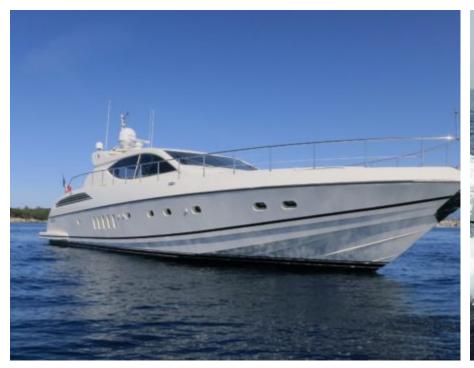

Cabins **3** 



Crew **2** 



### M/Y CRISTAL I























(diving) x 2

Air Conditioning Seadoo scooter Snorkeling Gear Sound System

Television









# EXTERIOR DESIGN

















## INTERIOR DESIGN













### GALLERY LIFESTYLE





### **Specifications**



Low rate per day

4 800 €



High rate per day

4 800 €



Summer low rate per week

28 800 €



Summer high rate per week

28 800 €



Winter low rate per week

28 800 €



Winter high rate per week

28 800 €



Builder

Léopard (Arno)



Year built

2002



Year refit

2021



Length

23.96 m



**Guests Cruising** 

10



Cabins

3

Winter Cruising Area(s)

French Riviera, West Mediterranean

Summer Cruising Area(s)
French Riviera, West Mediterranean

Crew

Max speed 30 knots

Cruising speed 24 knots

Fuel consumption 500 L/Hr

Type of cabins

3 (2 x Double, 1 x Twin)