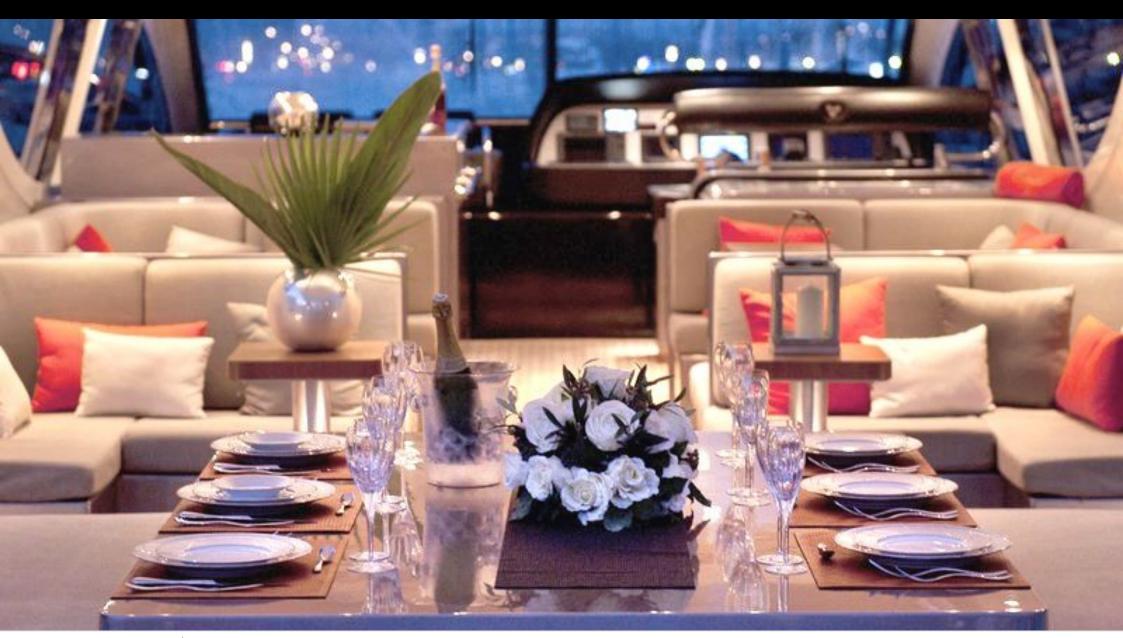

Cabins **3** 



Crew **2** 



### M/Y CRISTAL I























(diving) x 2

Air Conditioning Seadoo scooter Snorkeling Gear Sound System

Television









# EXTERIOR DESIGN

















## INTERIOR DESIGN













### GALLERY LIFESTYLE





### **Specifications**



Low rate per day

4 800 €



High rate per day

4 800 €



Summer low rate per week

28 800 €



Summer high rate per week

28 800 €



Winter low rate per week

28 800 €



Winter high rate per week

28 800 €



Builder

Léopard (Arno)



Year built

2002



Year refit

2021



Length

23.96 m



**Guests Cruising** 

10



Cabins

3

Winter Cruising Area(s)

French Riviera, West Mediterranean

Summer Cruising Area(s)
French Riviera, West Mediterranean

Crew

Max speed 30 knots

Cruising speed 24 knots

Fuel consumption 500 L/Hr

Type of cabins

3 (2 x Double, 1 x Twin)