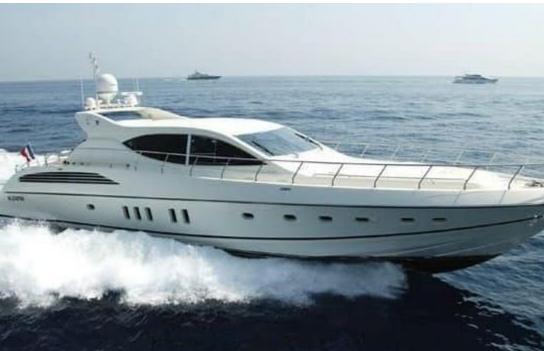

Cabins **3** 



Crew **2** 



### M/Y CRISTAL I























(diving) x 2

Air Conditioning Seadoo scooter Snorkeling Gear Sound System

Television









# EXTERIOR DESIGN

















## INTERIOR DESIGN













### GALLERY LIFESTYLE





### **Specifications**



Low rate per day

4 800 €



High rate per day

4 800 €



Summer low rate per week

28 800 €



Summer high rate per week

28 800 €



Winter low rate per week

28 800 €



Winter high rate per week

28 800 €



Builder

Léopard (Arno)



Year built

2002



Year refit

2021



Length

23.96 m



**Guests Cruising** 

10



Cabins

3

Winter Cruising Area(s)

French Riviera, West Mediterranean

Summer Cruising Area(s)
French Riviera, West Mediterranean

Crew

Max speed 30 knots

Cruising speed 24 knots

Fuel consumption 500 L/Hr

Type of cabins

3 (2 x Double, 1 x Twin)