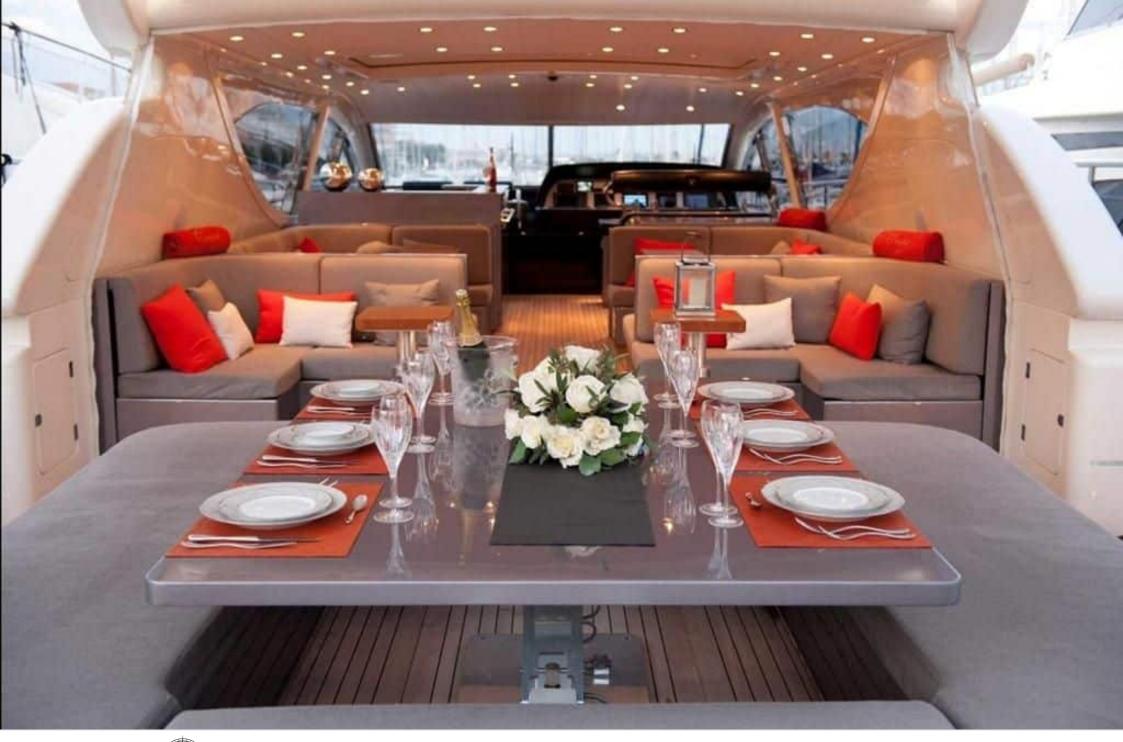

Cabins **3** 



Crew **2** 



### M/Y CRISTAL I























(diving) x 2

Air Conditioning Seadoo scooter Snorkeling Gear Sound System

Television









# EXTERIOR DESIGN

















## INTERIOR DESIGN













### GALLERY LIFESTYLE





### **Specifications**



Low rate per day

4 800 €



High rate per day

4 800 €



Summer low rate per week

28 800 €



Summer high rate per week

28 800 €



Winter low rate per week

28 800 €



Winter high rate per week

28 800 €



Builder

Léopard (Arno)



Year built

2002



Year refit

2021



Length

23.96 m



**Guests Cruising** 

10



Cabins

3

Winter Cruising Area(s)

French Riviera, West Mediterranean

Summer Cruising Area(s)
French Riviera, West Mediterranean

Crew

Max speed 30 knots

Cruising speed 24 knots

Fuel consumption 500 L/Hr

Type of cabins

3 (2 x Double, 1 x Twin)