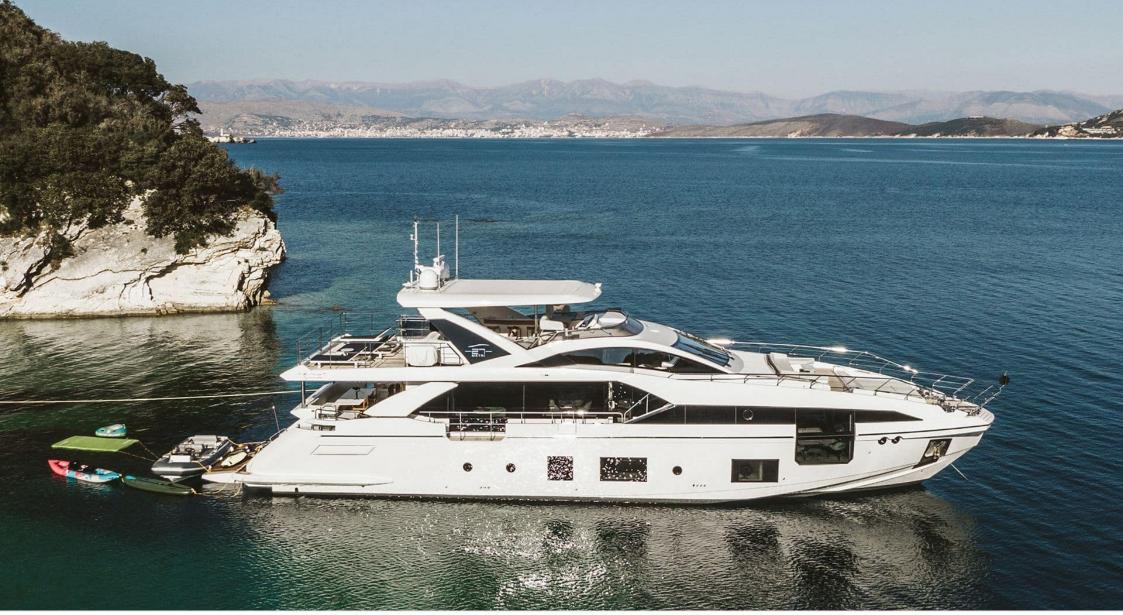

#### EXTERIOR DESIGN

Interior design Exterior design Gallery lifestyle Specifications Features

M/Y VOLANTE

Length **27.40m** 89.9 ft.

ft.

Crew **5** 

Cabins **4** 