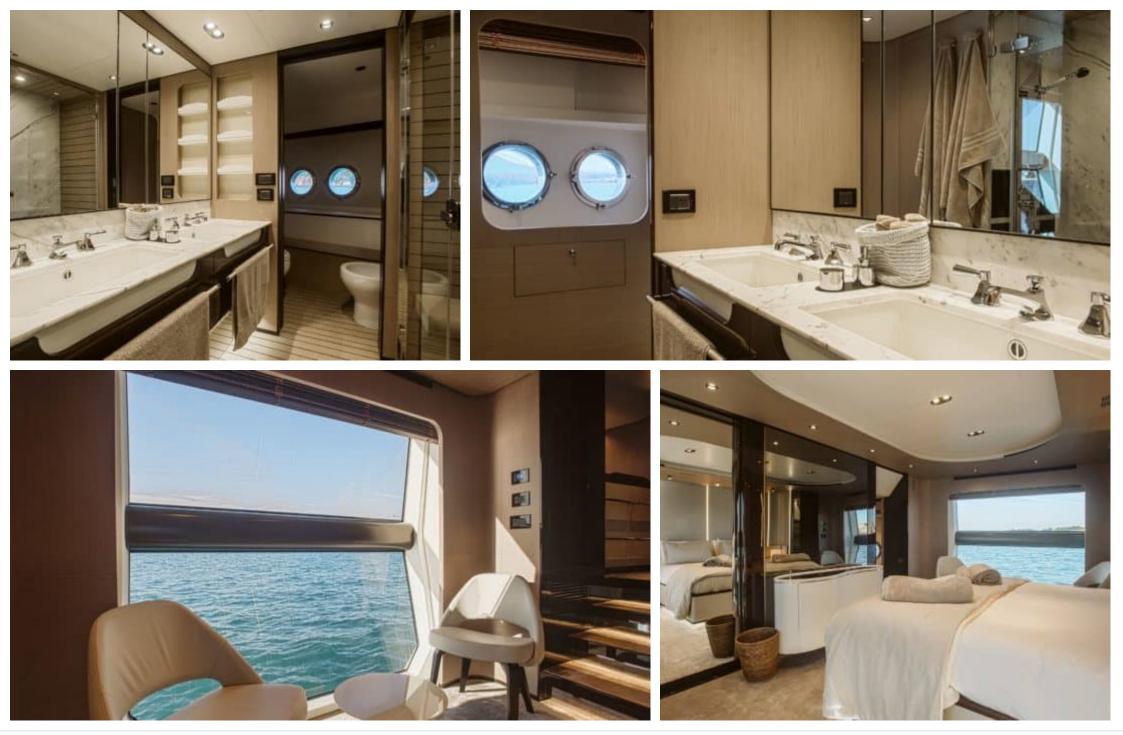

M/Y VOLANTE

Length **27.40m** 89.9 ft.

ft.



Crew **5** 

Cabins **4** 



#### M/Y VOLANTE







#### EXTERIOR DESIGN





Interior design Exterior design Gallery lifestyle Specifications Features









# INTERIOR DESIGN

















# GALLERY LIFESTYLE





Interior design Exterior design Gallery lifestyle Specifications Features





# Specifications

| Low rate per day<br>13 166 €                          |                                       |         |                      | High rate per day 13 166 €                            |                                         |                               |  |
|-------------------------------------------------------|---------------------------------------|---------|----------------------|-------------------------------------------------------|-----------------------------------------|-------------------------------|--|
| Summer low rate per week<br>79 000 €                  |                                       |         |                      | €