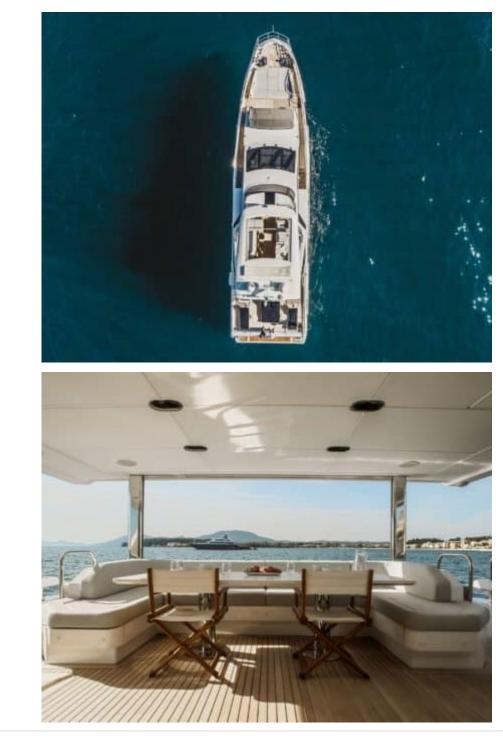

#### EXTERIOR DESIGN

Interior design Exterior design Gallery lifestyle Specifications Features

M/Y VOLANTE

Length **27.40m** 89.9 ft.

ft.

Crew **5** 

Cabins **4** 