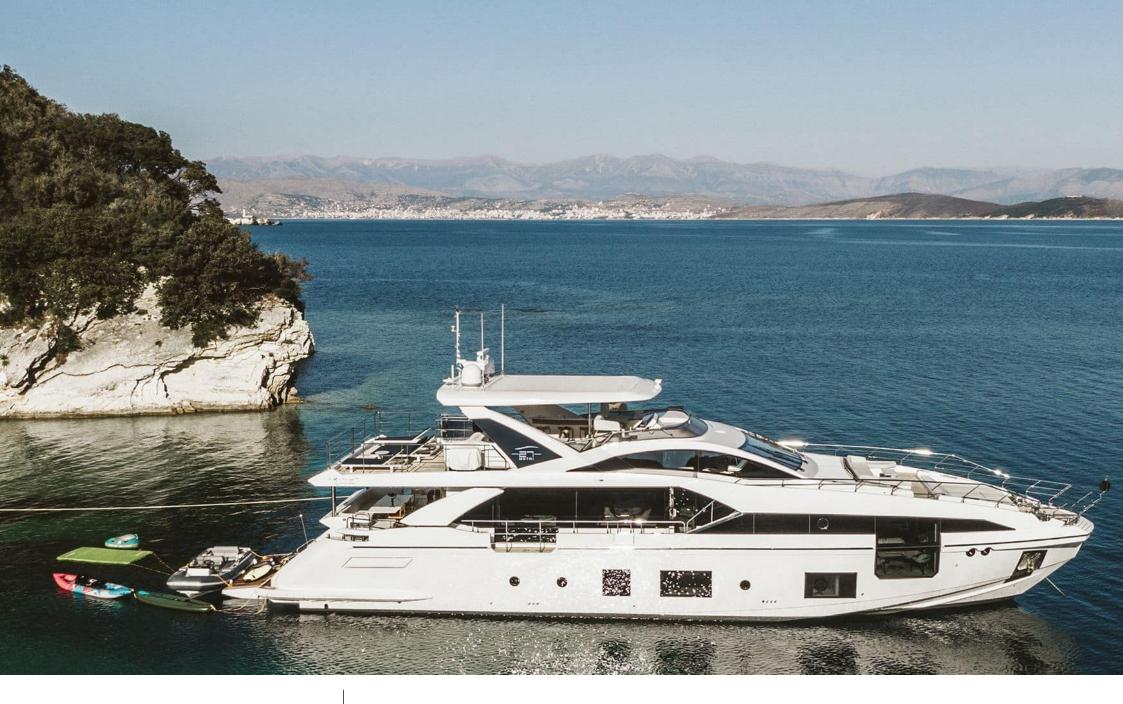

M/Y VOLANTE

Length **27.40m** 89.9 ft.

ft.

Crew **5** 

Cabins **4** 

# Specifications

| Low rate per day<br>13 166 €                          |                                       |         |                      | High rate per day 13 166 €                            |                                         |                               |  |
|-------------------------------------------------------|---------------------------------------|---------|----------------------|-------------------------------------------------------|-----------------------------------------|-------------------------------|--|
| Summer low rate per week<br>79 000 €                  |                                       |         |                      | €                                                     | E Summer high rate per week<br>89 000 € |                               |  |
| Winter low rate per week 79 000 €                     |                                       |         |                      | €                                                     | Winter high rate per week 79 000 €      |                               |  |
| Builder<br>Azimut                                     |                                       |         | Year bui<br>2021     | ilt                                                   |                                         |                               |  |
| Length<br>27.40 m                                     |                                       |         |                      |                                                       | Guests Cruising                         | Cabins<br>4                   |  |
| Winter Cruising Area(s)<br>East Mediterranean, Greece |                                       |         |                      | Summer Cruising Area(s)<br>East Mediterranean, Greece |                                         |                               |  |
| Crew<br>5                                             | · · · · · · · · · · · · · · · · · · · |         | Cruising<br>20 knots |                                                       | Fuel consump<br>450 L/Hrs               | Fuel consumption<br>450 L/Hrs |  |
| Type of cabins<br>4 (3 x Double, 1 x Twin             | )                                     |         |                      |                                                       |                                         |                               |  |
|                                                       |                                       | Interio | or design            | Exterior de                                           | sign Gallery lifestyle                  | Specifications Features       |  |