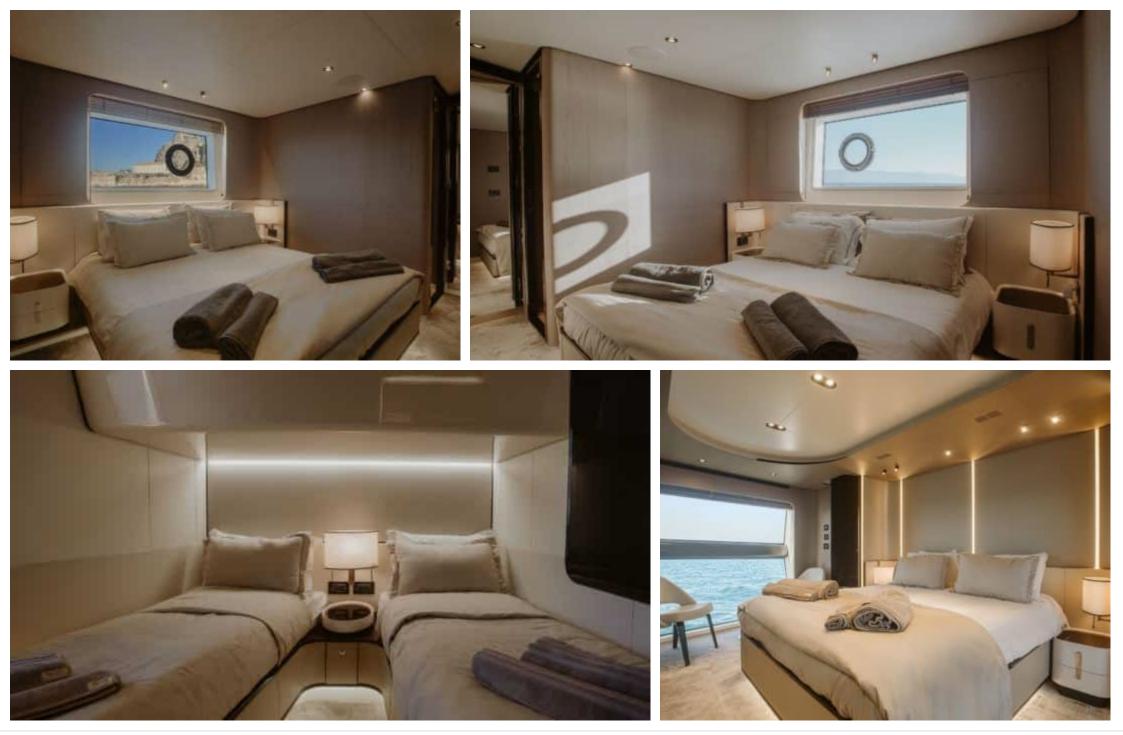

M/Y VOLANTE

Length **27.40m** 89.9 ft.

ft.



Crew **5** 

Cabins **4** 



#### M/Y VOLANTE







#### EXTERIOR DESIGN





Interior design Exterior design Gallery lifestyle Specifications Features









# INTERIOR DESIGN

















# GALLERY LIFESTYLE





Interior design Exterior design Gallery lifestyle Specifications Features





# Specifications

| Low rate per day<br>13 166 €                          |                                       |         |                      | High rate per day 13 166 €                            |                                         |                               |  |
|-------------------------------------------------------|---------------------------------------|---------|----------------------|-------------------------------------------------------|-----------------------------------------|-------------------------------|--|
| Summer low rate per week<br>79 000 €                  |                                       |         |                      | €