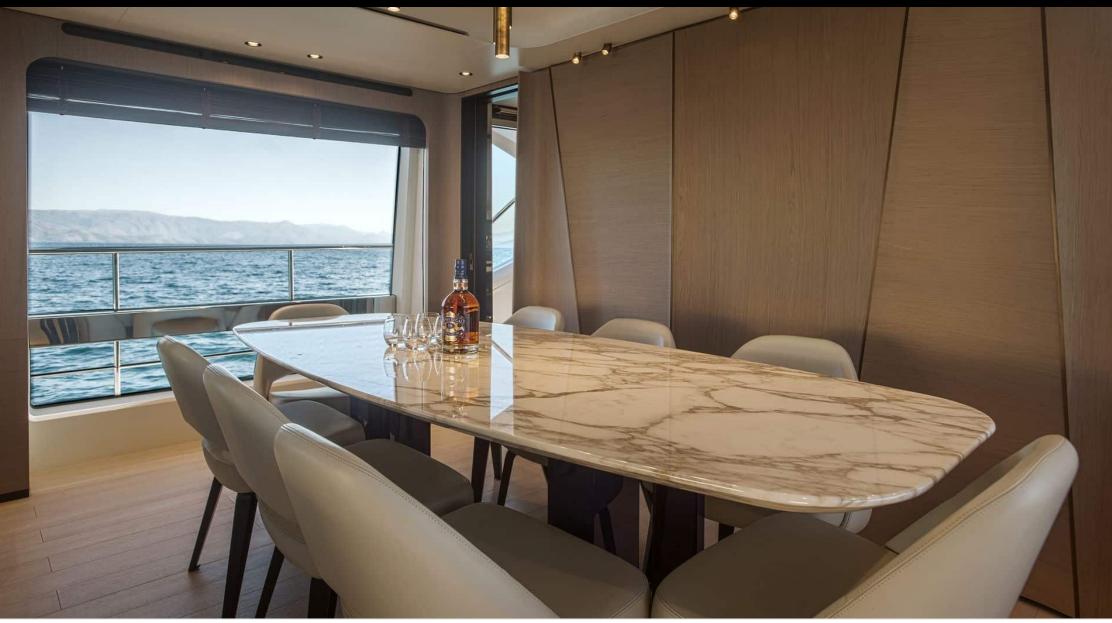

M/Y VOLANTE

Length **27.40m** 89.9 ft.

ft.



Crew **5** 

Cabins **4** 



#### M/Y VOLANTE







#### EXTERIOR DESIGN





Interior design Exterior design Gallery lifestyle Specifications Features









# INTERIOR DESIGN

















# GALLERY LIFESTYLE





Interior design Exterior design Gallery lifestyle Specifications Features





# Specifications

| Low rate per day<br>13 166 €                          |                                       |         |                      | High rate per day 13 166 €                            |                                         |                               |  |
|-------------------------------------------------------|---------------------------------------|---------|----------------------|-------------------------------------------------------|-----------------------------------------|-------------------------------|--|
| Summer low rate per week<br>79 000 €                  |                                       |         |                      | €