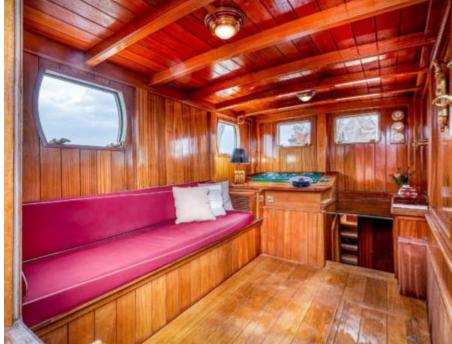

S/Y O'REMINGTON











## S/Y O'REMINGTON





























## EXTERIOR DESIGN























Features













### INTERIOR DESIGN















# GALLERY LIFESTYLE





























#### Specifications



Low rate per day

4 500 €



High rate per day

4 500 €



Summer low rate per week

27 000 €



Summer high rate per week

27 000 €



Winter low rate per week

27 000 €



Winter high rate per week

27 000 €



Builder

Ketch



Year built

1958



Year refit

2023



Length

27.80 m



**Guests Cruising** 

20



Cabins

5

Winter Cruising Area(s)

French Riviera, West Mediterranean

Summer Cruising Area(s)
French Riviera, West Mediterranean

Crew

Max speed 10 knots

Cruising speed 9 knots

Fuel consumption

0 L/H

Type of cabins

5 (4 x Double Cabins, 1 x Twin Cabin)