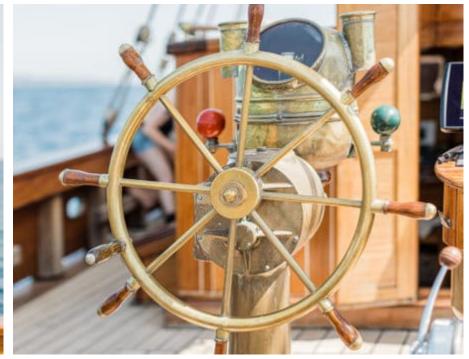

S/Y O'REMINGTON











## S/Y O'REMINGTON





























## EXTERIOR DESIGN























Features













### INTERIOR DESIGN















# GALLERY LIFESTYLE





























#### Specifications



Low rate per day

4 500 €



High rate per day

4 500 €



Summer low rate per week

27 000 €



Summer high rate per week

27 000 €



Winter low rate per week

27 000 €



Winter high rate per week

27 000 €



Builder

Ketch



Year built

1958



Year refit

2023



Length

27.80 m



**Guests Cruising** 

20



Cabins

5

Winter Cruising Area(s)

French Riviera, West Mediterranean

Summer Cruising Area(s)
French Riviera, West Mediterranean

Crew

Max speed 10 knots

Cruising speed 9 knots

Fuel consumption

0 L/H

Type of cabins

5 (4 x Double Cabins, 1 x Twin Cabin)