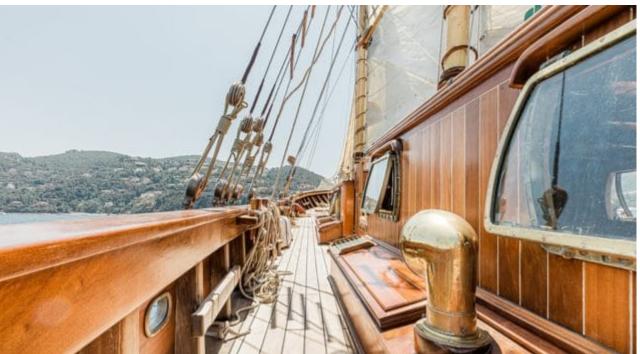

S/Y O'REMINGTON











## S/Y O'REMINGTON





























## EXTERIOR DESIGN























Features













### INTERIOR DESIGN















# GALLERY LIFESTYLE





























#### Specifications



Low rate per day

4 500 €



High rate per day

4 500 €



Summer low rate per week

27 000 €



Summer high rate per week

27 000 €



Winter low rate per week

27 000 €



Winter high rate per week

27 000 €



Builder

Ketch



Year built

1958



Year refit

2023



Length

27.80 m



**Guests Cruising** 

20



Cabins

5

Winter Cruising Area(s)

French Riviera, West Mediterranean

Summer Cruising Area(s)
French Riviera, West Mediterranean

Crew

Max speed 10 knots

Cruising speed 9 knots

Fuel consumption

0 L/H

Type of cabins

5 (4 x Double Cabins, 1 x Twin Cabin)