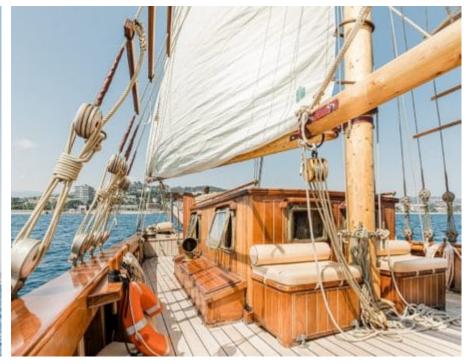

S/Y O'REMINGTON











## S/Y O'REMINGTON





























## EXTERIOR DESIGN























Features













### INTERIOR DESIGN















# GALLERY LIFESTYLE





























#### Specifications



Low rate per day

4 500 €



High rate per day

4 500 €



Summer low rate per week

27 000 €



Summer high rate per week

27 000 €



Winter low rate per week

27 000 €



Winter high rate per week

27 000 €



Builder

Ketch



Year built

1958



Year refit

2023



Length

27.80 m



**Guests Cruising** 

20



Cabins

5

Winter Cruising Area(s)

French Riviera, West Mediterranean

Summer Cruising Area(s)
French Riviera, West Mediterranean

Crew

Max speed 10 knots

Cruising speed 9 knots

Fuel consumption

0 L/H

Type of cabins

5 (4 x Double Cabins, 1 x Twin Cabin)