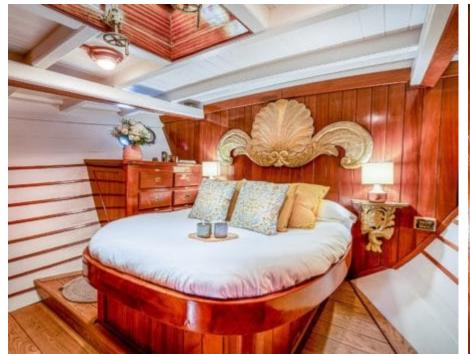

S/Y O'REMINGTON











## S/Y O'REMINGTON





























## EXTERIOR DESIGN























Features













### INTERIOR DESIGN















# GALLERY LIFESTYLE





























#### Specifications



Low rate per day

4 500 €



High rate per day

4 500 €



Summer low rate per week

27 000 €



Summer high rate per week

27 000 €



Winter low rate per week

27 000 €



Winter high rate per week

27 000 €



Builder

Ketch



Year built

1958



Year refit

2023



Length

27.80 m



**Guests Cruising** 

20



Cabins

5

Winter Cruising Area(s)

French Riviera, West Mediterranean

Summer Cruising Area(s)
French Riviera, West Mediterranean

Crew

Max speed 10 knots

Cruising speed 9 knots

Fuel consumption

0 L/H

Type of cabins

5 (4 x Double Cabins, 1 x Twin Cabin)