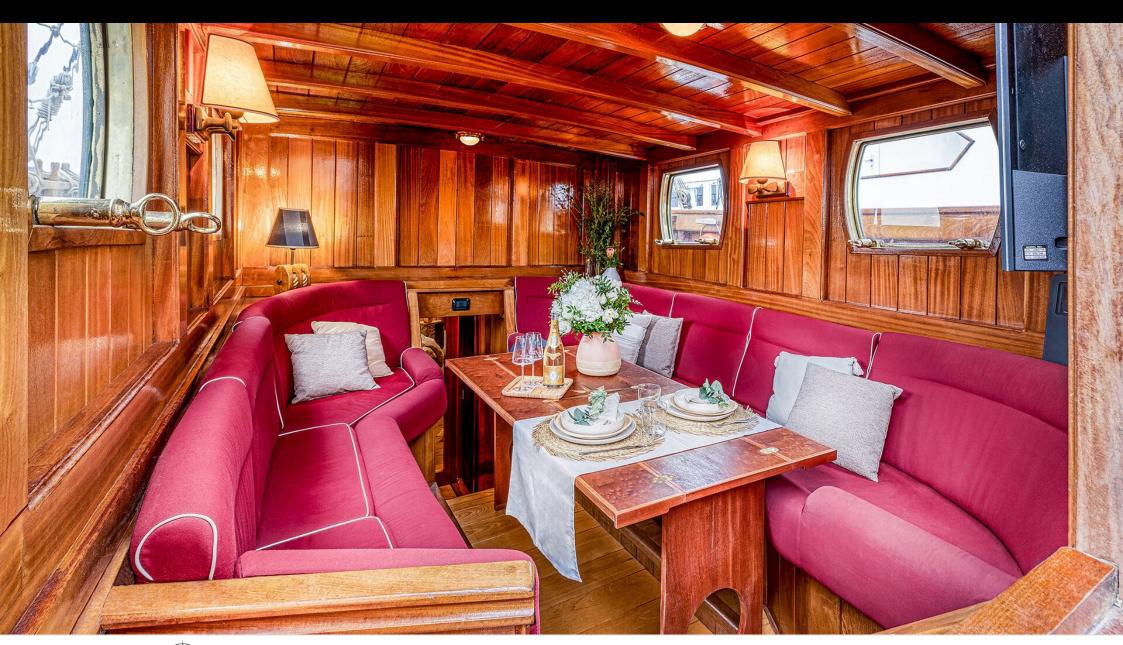

S/Y O'REMINGTON











## S/Y O'REMINGTON





























## EXTERIOR DESIGN























Features













### INTERIOR DESIGN















# GALLERY LIFESTYLE





























#### Specifications



Low rate per day

4 500 €



High rate per day

4 500 €



Summer low rate per week

27 000 €



Summer high rate per week

27 000 €



Winter low rate per week

27 000 €



Winter high rate per week

27 000 €



Builder

Ketch



Year built

1958



Year refit

2023



Length

27.80 m



**Guests Cruising** 

20



Cabins

5

Winter Cruising Area(s)

French Riviera, West Mediterranean

Summer Cruising Area(s)
French Riviera, West Mediterranean

Crew

Max speed 10 knots

Cruising speed 9 knots

Fuel consumption

0 L/H

Type of cabins

5 (4 x Double Cabins, 1 x Twin Cabin)