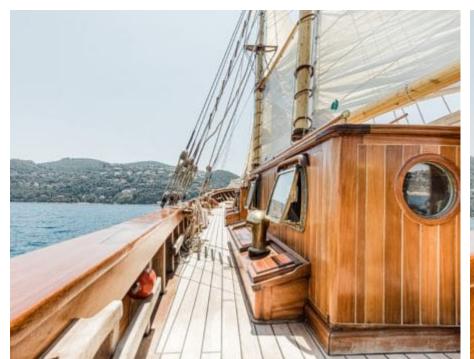

S/Y O'REMINGTON











## S/Y O'REMINGTON





























## EXTERIOR DESIGN























Features













### INTERIOR DESIGN















# GALLERY LIFESTYLE





























#### Specifications



Low rate per day

4 500 €



High rate per day

4 500 €



Summer low rate per week

27 000 €



Summer high rate per week

27 000 €



Winter low rate per week

27 000 €



Winter high rate per week

27 000 €



Builder

Ketch



Year built

1958



Year refit

2023



Length

27.80 m



**Guests Cruising** 

20



Cabins

5

Winter Cruising Area(s)

French Riviera, West Mediterranean

Summer Cruising Area(s)
French Riviera, West Mediterranean

Crew

Max speed 10 knots

Cruising speed 9 knots

Fuel consumption

0 L/H

Type of cabins

5 (4 x Double Cabins, 1 x Twin Cabin)