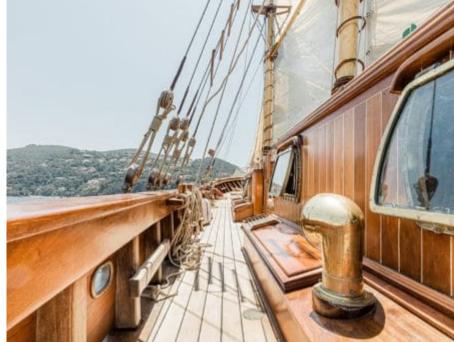

S/Y O'REMINGTON











## S/Y O'REMINGTON





























## EXTERIOR DESIGN























Features













### INTERIOR DESIGN















# GALLERY LIFESTYLE





























#### Specifications



Low rate per day

4 500 €



High rate per day

4 500 €



Summer low rate per week

27 000 €



Summer high rate per week

27 000 €



Winter low rate per week

27 000 €



Winter high rate per week

27 000 €



Builder

Ketch



Year built

1958



Year refit

2023



Length

27.80 m



**Guests Cruising** 

20



Cabins

5

Winter Cruising Area(s)

French Riviera, West Mediterranean

Summer Cruising Area(s)
French Riviera, West Mediterranean

Crew

Max speed 10 knots

Cruising speed 9 knots

Fuel consumption

0 L/H

Type of cabins

5 (4 x Double Cabins, 1 x Twin Cabin)