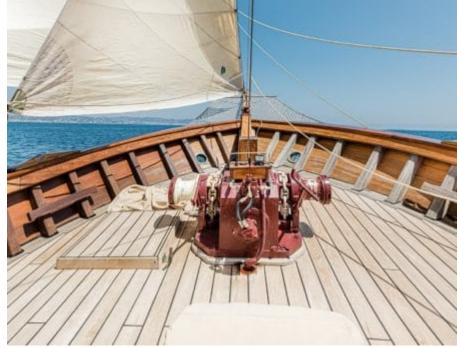

S/Y O'REMINGTON











## S/Y O'REMINGTON





























## EXTERIOR DESIGN























Features













### INTERIOR DESIGN















# GALLERY LIFESTYLE





























#### Specifications



Low rate per day

4 500 €



High rate per day

4 500 €



Summer low rate per week

27 000 €



Summer high rate per week

27 000 €



Winter low rate per week

27 000 €



Winter high rate per week

27 000 €



Builder

Ketch



Year built

1958



Year refit

2023



Length

27.80 m



**Guests Cruising** 

20



Cabins

5

Winter Cruising Area(s)

French Riviera, West Mediterranean

Summer Cruising Area(s)
French Riviera, West Mediterranean

Crew

Max speed 10 knots

Cruising speed 9 knots

Fuel consumption

0 L/H

Type of cabins

5 (4 x Double Cabins, 1 x Twin Cabin)