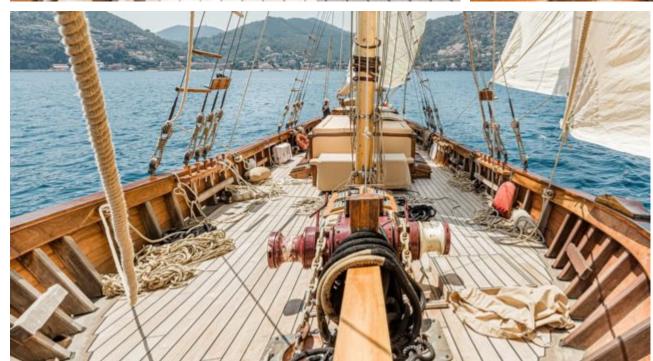

S/Y O'REMINGTON











## S/Y O'REMINGTON





























## EXTERIOR DESIGN























Features













### INTERIOR DESIGN















# GALLERY LIFESTYLE





























#### Specifications



Low rate per day

4 500 €



High rate per day

4 500 €



Summer low rate per week

27 000 €



Summer high rate per week

27 000 €



Winter low rate per week

27 000 €



Winter high rate per week

27 000 €



Builder

Ketch



Year built

1958



Year refit

2023



Length

27.80 m



**Guests Cruising** 

20



Cabins

5

Winter Cruising Area(s)

French Riviera, West Mediterranean

Summer Cruising Area(s)
French Riviera, West Mediterranean

Crew

Max speed 10 knots

Cruising speed 9 knots

Fuel consumption

0 L/H

Type of cabins

5 (4 x Double Cabins, 1 x Twin Cabin)