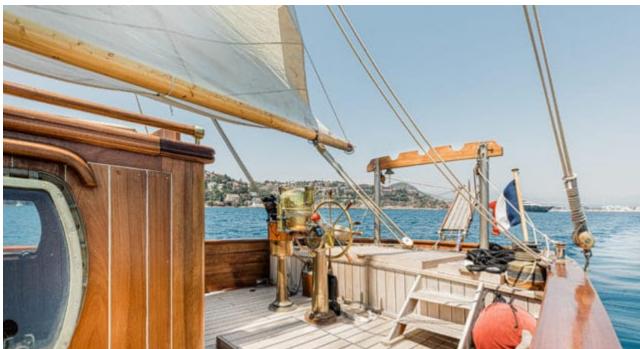

S/Y O'REMINGTON











## S/Y O'REMINGTON





























## EXTERIOR DESIGN























Features













### INTERIOR DESIGN















# GALLERY LIFESTYLE





























#### Specifications



Low rate per day

4 500 €



High rate per day

4 500 €



Summer low rate per week

27 000 €



Summer high rate per week

27 000 €



Winter low rate per week

27 000 €



Winter high rate per week

27 000 €



Builder

Ketch



Year built

1958



Year refit

2023



Length

27.80 m



**Guests Cruising** 

20



Cabins

5

Winter Cruising Area(s)

French Riviera, West Mediterranean

Summer Cruising Area(s)
French Riviera, West Mediterranean

Crew

Max speed 10 knots

Cruising speed 9 knots

Fuel consumption

0 L/H

Type of cabins

5 (4 x Double Cabins, 1 x Twin Cabin)