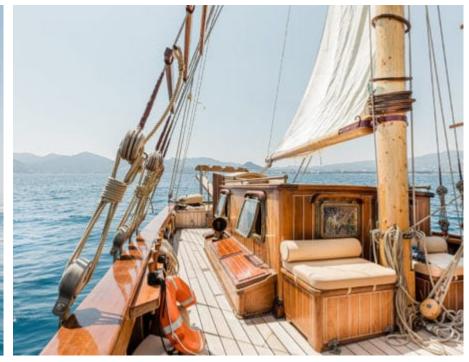

S/Y O'REMINGTON











## S/Y O'REMINGTON





























## EXTERIOR DESIGN























Features













### INTERIOR DESIGN















# GALLERY LIFESTYLE





























#### Specifications



Low rate per day

4 500 €



High rate per day

4 500 €



Summer low rate per week

27 000 €



Summer high rate per week

27 000 €



Winter low rate per week

27 000 €



Winter high rate per week

27 000 €



Builder

Ketch



Year built

1958



Year refit

2023



Length

27.80 m



**Guests Cruising** 

20



Cabins

5

Winter Cruising Area(s)

French Riviera, West Mediterranean

Summer Cruising Area(s)
French Riviera, West Mediterranean

Crew

Max speed 10 knots

Cruising speed 9 knots

Fuel consumption

0 L/H

Type of cabins

5 (4 x Double Cabins, 1 x Twin Cabin)