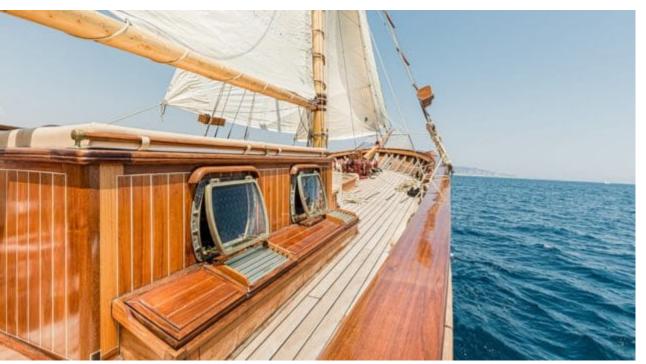

S/Y O'REMINGTON











## S/Y O'REMINGTON





























## EXTERIOR DESIGN























Features













### INTERIOR DESIGN















# GALLERY LIFESTYLE





























#### Specifications



Low rate per day

4 500 €



High rate per day

4 500 €



Summer low rate per week

27 000 €



Summer high rate per week

27 000 €



Winter low rate per week

27 000 €



Winter high rate per week

27 000 €



Builder

Ketch



Year built

1958



Year refit

2023



Length

27.80 m



**Guests Cruising** 

20



Cabins

5

Winter Cruising Area(s)

French Riviera, West Mediterranean

Summer Cruising Area(s)
French Riviera, West Mediterranean

Crew

Max speed 10 knots

Cruising speed 9 knots

Fuel consumption

0 L/H

Type of cabins

5 (4 x Double Cabins, 1 x Twin Cabin)