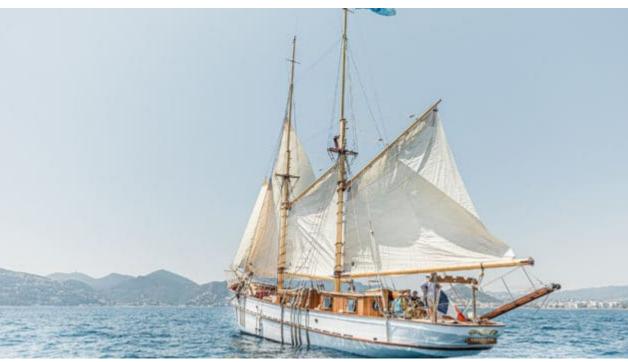

S/Y O'REMINGTON











## S/Y O'REMINGTON





























## EXTERIOR DESIGN























Features













### INTERIOR DESIGN















# GALLERY LIFESTYLE





























#### Specifications



Low rate per day

4 500 €



High rate per day

4 500 €



Summer low rate per week

27 000 €



Summer high rate per week

27 000 €



Winter low rate per week

27 000 €



Winter high rate per week

27 000 €



Builder

Ketch



Year built

1958



Year refit

2023



Length

27.80 m



**Guests Cruising** 

20



Cabins

5

Winter Cruising Area(s)

French Riviera, West Mediterranean

Summer Cruising Area(s)
French Riviera, West Mediterranean

Crew

Max speed 10 knots

Cruising speed 9 knots

Fuel consumption

0 L/H

Type of cabins

5 (4 x Double Cabins, 1 x Twin Cabin)