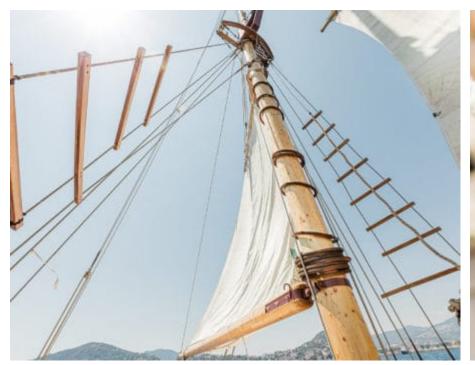

S/Y O'REMINGTON











## S/Y O'REMINGTON





























## EXTERIOR DESIGN























Features













### INTERIOR DESIGN















# GALLERY LIFESTYLE





























#### Specifications



Low rate per day

4 500 €



High rate per day

4 500 €



Summer low rate per week

27 000 €



Summer high rate per week

27 000 €



Winter low rate per week

27 000 €



Winter high rate per week

27 000 €



Builder

Ketch



Year built

1958



Year refit

2023



Length

27.80 m



**Guests Cruising** 

20



Cabins

5

Winter Cruising Area(s)

French Riviera, West Mediterranean

Summer Cruising Area(s)
French Riviera, West Mediterranean

Crew

Max speed 10 knots

Cruising speed 9 knots

Fuel consumption

0 L/H

Type of cabins

5 (4 x Double Cabins, 1 x Twin Cabin)