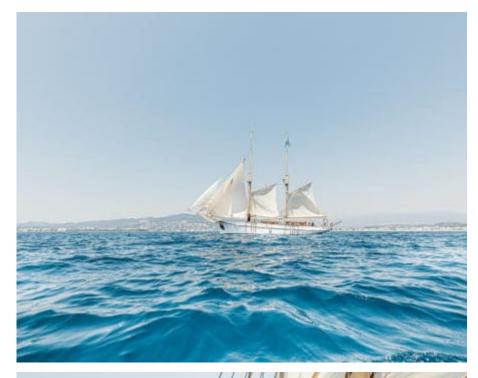

S/Y O'REMINGTON











## S/Y O'REMINGTON





























## EXTERIOR DESIGN























Features













### INTERIOR DESIGN















# GALLERY LIFESTYLE





























#### Specifications



Low rate per day

4 500 €



High rate per day

4 500 €



Summer low rate per week

27 000 €



Summer high rate per week

27 000 €



Winter low rate per week

27 000 €



Winter high rate per week

27 000 €



Builder

Ketch



Year built

1958



Year refit

2023



Length

27.80 m



**Guests Cruising** 

20



Cabins

5

Winter Cruising Area(s)

French Riviera, West Mediterranean

Summer Cruising Area(s)
French Riviera, West Mediterranean

Crew

Max speed 10 knots

Cruising speed 9 knots

Fuel consumption

0 L/H

Type of cabins

5 (4 x Double Cabins, 1 x Twin Cabin)