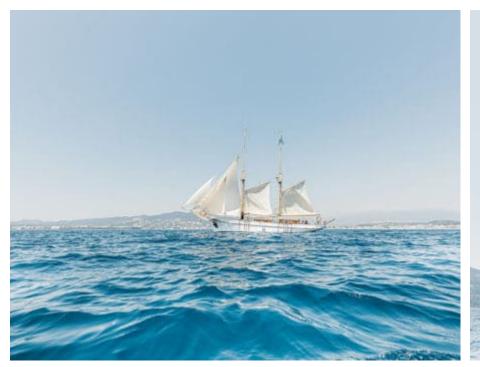

S/Y O'REMINGTON











## S/Y O'REMINGTON





























## EXTERIOR DESIGN























Features













### INTERIOR DESIGN















# GALLERY LIFESTYLE





























#### Specifications



Low rate per day

4 500 €



High rate per day

4 500 €



Summer low rate per week

27 000 €



Summer high rate per week

27 000 €



Winter low rate per week

27 000 €



Winter high rate per week

27 000 €



Builder

Ketch



Year built

1958



Year refit

2023



Length

27.80 m



**Guests Cruising** 

20



Cabins

5

Winter Cruising Area(s)

French Riviera, West Mediterranean

Summer Cruising Area(s)
French Riviera, West Mediterranean

Crew

Max speed 10 knots

Cruising speed 9 knots

Fuel consumption

0 L/H

Type of cabins

5 (4 x Double Cabins, 1 x Twin Cabin)