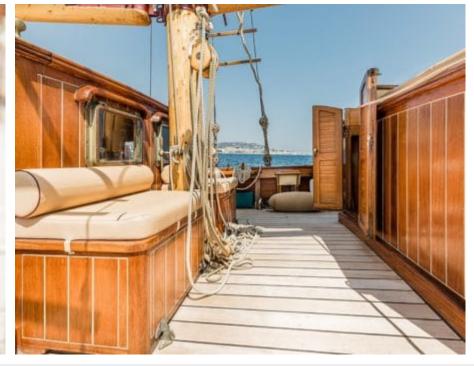

S/Y O'REMINGTON











## S/Y O'REMINGTON





























## EXTERIOR DESIGN























Features













### INTERIOR DESIGN















# GALLERY LIFESTYLE





























#### Specifications



Low rate per day

4 500 €



High rate per day

4 500 €



Summer low rate per week

27 000 €



Summer high rate per week

27 000 €



Winter low rate per week

27 000 €



Winter high rate per week

27 000 €



Builder

Ketch



Year built

1958



Year refit

2023



Length

27.80 m



**Guests Cruising** 

20



Cabins

5

Winter Cruising Area(s)

French Riviera, West Mediterranean

Summer Cruising Area(s)
French Riviera, West Mediterranean

Crew

Max speed 10 knots

Cruising speed 9 knots

Fuel consumption

0 L/H

Type of cabins

5 (4 x Double Cabins, 1 x Twin Cabin)