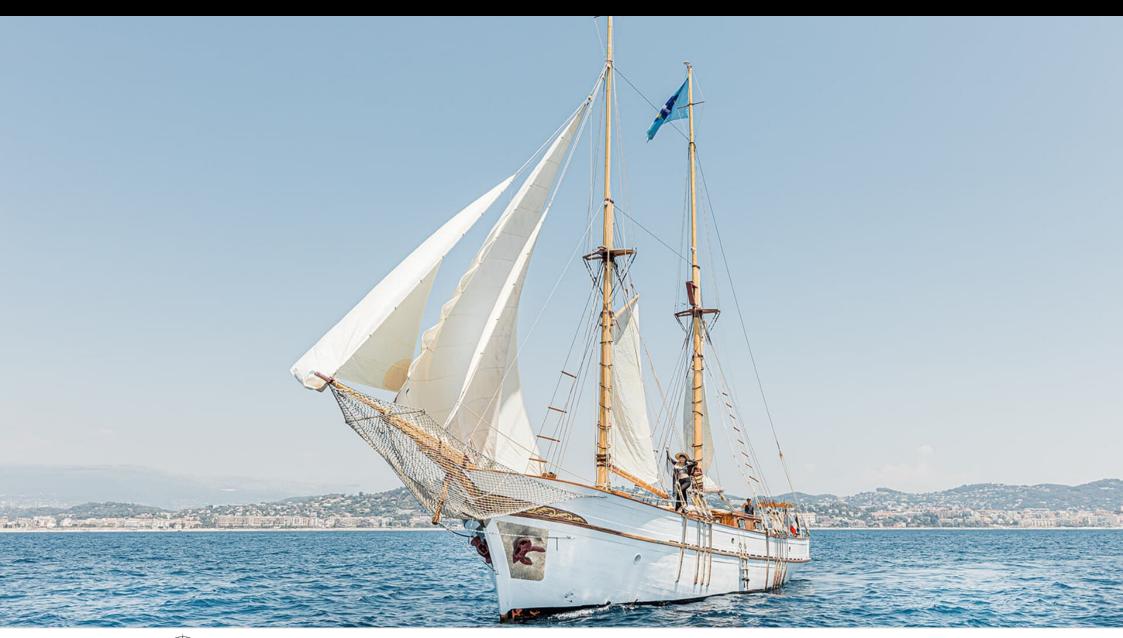

S/Y O'REMINGTON











## S/Y O'REMINGTON





























## EXTERIOR DESIGN























Features













### INTERIOR DESIGN















# GALLERY LIFESTYLE





























#### Specifications



Low rate per day

4 500 €



High rate per day

4 500 €



Summer low rate per week

27 000 €



Summer high rate per week

27 000 €



Winter low rate per week

27 000 €



Winter high rate per week

27 000 €



Builder

Ketch



Year built

1958



Year refit

2023



Length

27.80 m



**Guests Cruising** 

20



Cabins

5

Winter Cruising Area(s)

French Riviera, West Mediterranean

Summer Cruising Area(s)
French Riviera, West Mediterranean

Crew

Max speed 10 knots

Cruising speed 9 knots

Fuel consumption

0 L/H

Type of cabins

5 (4 x Double Cabins, 1 x Twin Cabin)