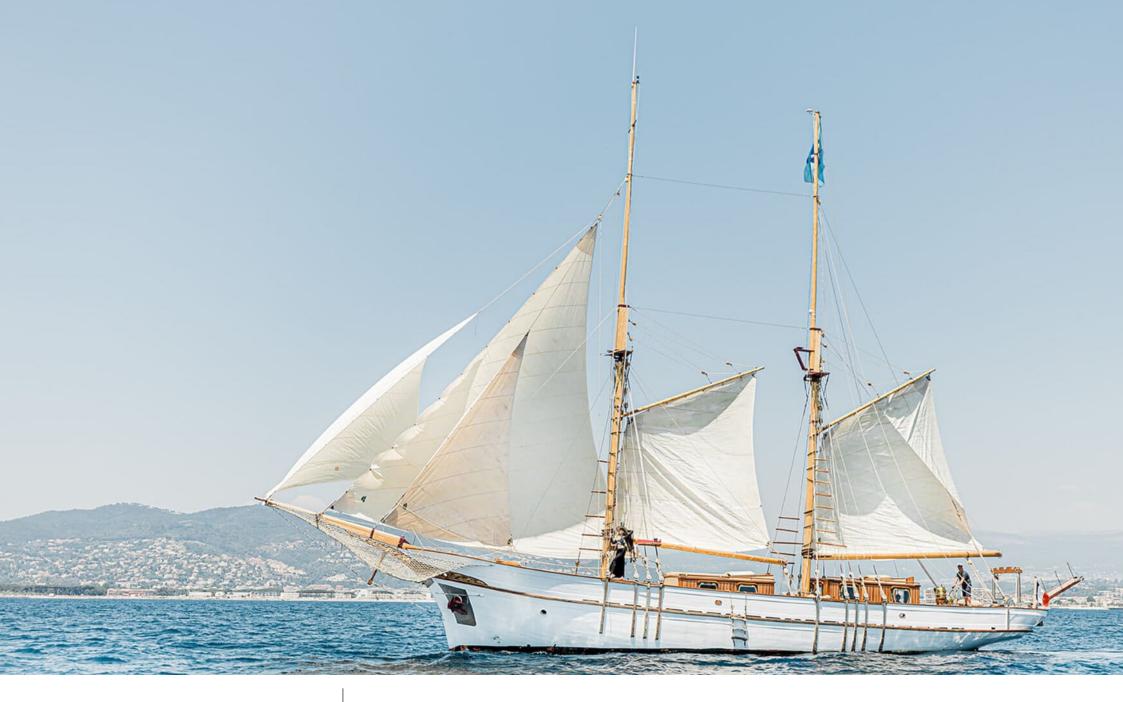

S/Y O'REMINGTON

## S/Y O'REMINGTON

## EXTERIOR DESIGN

Features

1958

Year refit

2023

Length

27.80 m

**Guests Cruising** 

20

Cabins