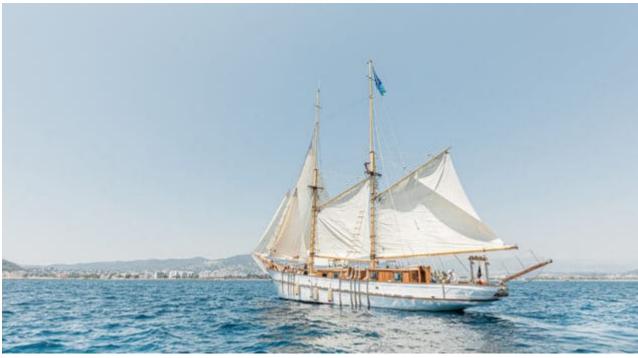

S/Y O'REMINGTON











## S/Y O'REMINGTON





























## EXTERIOR DESIGN























Features













### INTERIOR DESIGN















# GALLERY LIFESTYLE





























#### Specifications



Low rate per day

4 500 €



High rate per day

4 500 €



Summer low rate per week

27 000 €



Summer high rate per week

27 000 €



Winter low rate per week

27 000 €



Winter high rate per week

27 000 €



Builder

Ketch



Year built

1958



Year refit

2023



Length

27.80 m



**Guests Cruising** 

20



Cabins

5

Winter Cruising Area(s)

French Riviera, West Mediterranean

Summer Cruising Area(s)
French Riviera, West Mediterranean

Crew

Max speed 10 knots

Cruising speed 9 knots

Fuel consumption

0 L/H

Type of cabins

5 (4 x Double Cabins, 1 x Twin Cabin)