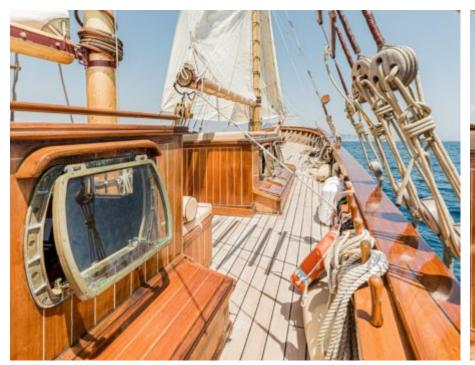

S/Y O'REMINGTON











## S/Y O'REMINGTON





























## EXTERIOR DESIGN























Features













### INTERIOR DESIGN















# GALLERY LIFESTYLE





























#### Specifications



Low rate per day

4 500 €



High rate per day

4 500 €



Summer low rate per week

27 000 €



Summer high rate per week

27 000 €



Winter low rate per week

27 000 €



Winter high rate per week

27 000 €



Builder

Ketch



Year built

1958



Year refit

2023



Length

27.80 m



**Guests Cruising** 

20



Cabins

5

Winter Cruising Area(s)

French Riviera, West Mediterranean

Summer Cruising Area(s)
French Riviera, West Mediterranean

Crew

Max speed 10 knots

Cruising speed 9 knots

Fuel consumption

0 L/H

Type of cabins

5 (4 x Double Cabins, 1 x Twin Cabin)