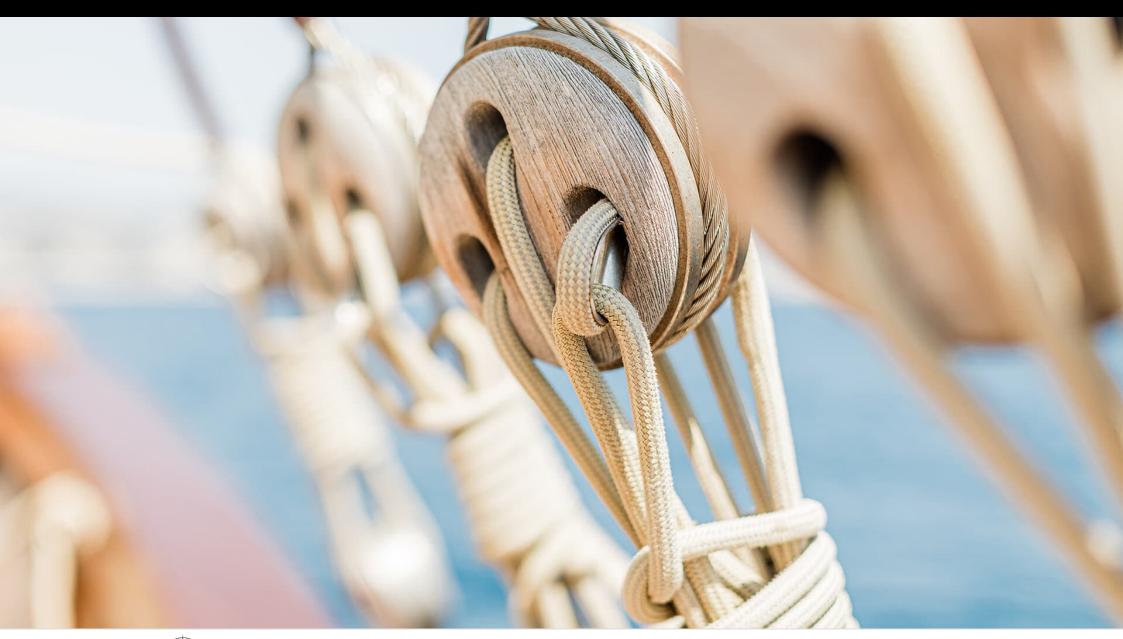

S/Y O'REMINGTON











## S/Y O'REMINGTON





























## EXTERIOR DESIGN























Features













### INTERIOR DESIGN















# GALLERY LIFESTYLE





























#### Specifications



Low rate per day

4 500 €



High rate per day

4 500 €



Summer low rate per week

27 000 €



Summer high rate per week

27 000 €



Winter low rate per week

27 000 €



Winter high rate per week

27 000 €



Builder

Ketch



Year built

1958



Year refit

2023



Length

27.80 m



**Guests Cruising** 

20



Cabins

5

Winter Cruising Area(s)

French Riviera, West Mediterranean

Summer Cruising Area(s)
French Riviera, West Mediterranean

Crew

Max speed 10 knots

Cruising speed 9 knots

Fuel consumption

0 L/H

Type of cabins

5 (4 x Double Cabins, 1 x Twin Cabin)