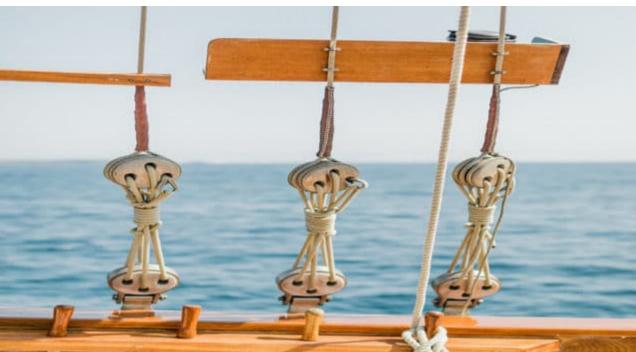

S/Y O'REMINGTON











## S/Y O'REMINGTON





























## EXTERIOR DESIGN























Features













### INTERIOR DESIGN















# GALLERY LIFESTYLE





























#### Specifications



Low rate per day

4 500 €



High rate per day

4 500 €



Summer low rate per week

27 000 €



Summer high rate per week

27 000 €



Winter low rate per week

27 000 €



Winter high rate per week

27 000 €



Builder

Ketch



Year built

1958



Year refit

2023



Length

27.80 m



**Guests Cruising** 

20



Cabins

5

Winter Cruising Area(s)

French Riviera, West Mediterranean

Summer Cruising Area(s)
French Riviera, West Mediterranean

Crew

Max speed 10 knots

Cruising speed 9 knots

Fuel consumption

0 L/H

Type of cabins

5 (4 x Double Cabins, 1 x Twin Cabin)