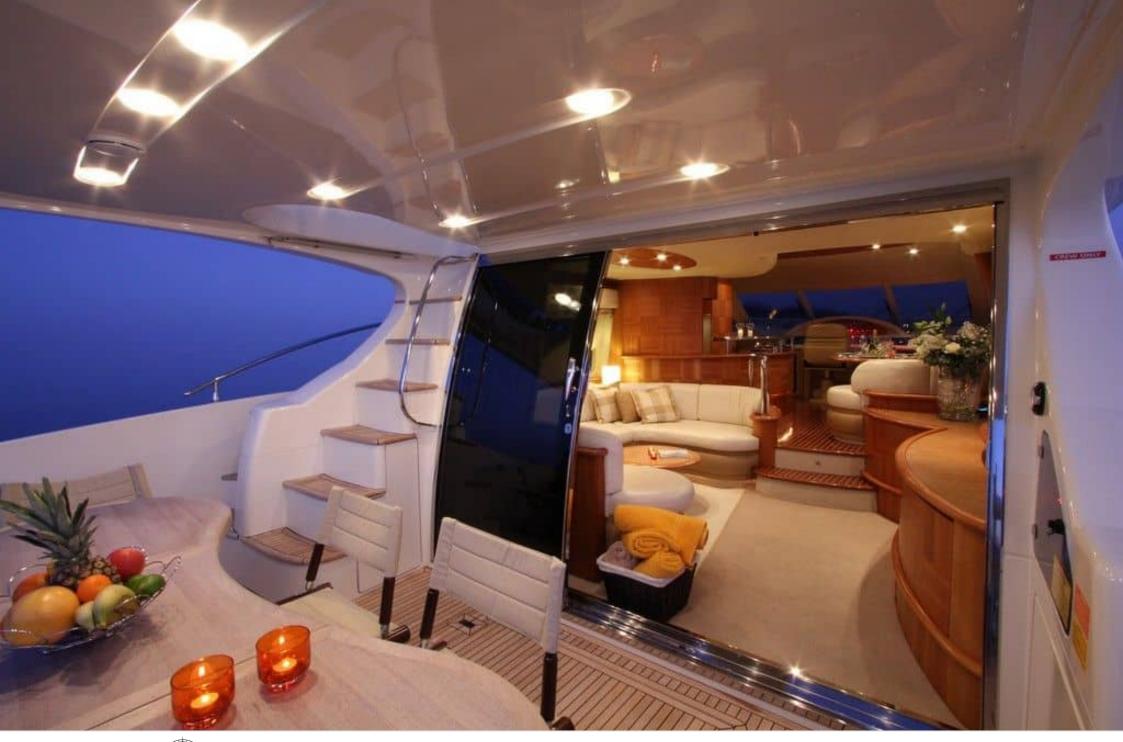

Cabins



Crew



# M/Y AZIMUT 62 FLY





























# **EXTERIOR DESIGN**















# INTERIOR DESIGN













# GALLERY LIFESTYLE









### Specifications



Low rate per day

3 550 €



High rate per day

3 550 €



Summer low rate per week

21 300 €



Summer high rate per week

21 300 €



Winter low rate per week

21 300 €



Winter high rate per week

21 300 €



Builder

Azimut



Year built

2007



Length

20 m



**Guests Cruising** 

12



Cabins

3

Winter Cruising Area(s)

French Riviera, West Mediterranean

Summer Cruising Area(s)
French Riviera, West Mediterranean

Crew

Max speed 30 knots

Cruising speed 25 knots

Fuel consumption

250 L/H

Type of cabins

3 (2 x Double Cabin, 1 x Twin cabin)