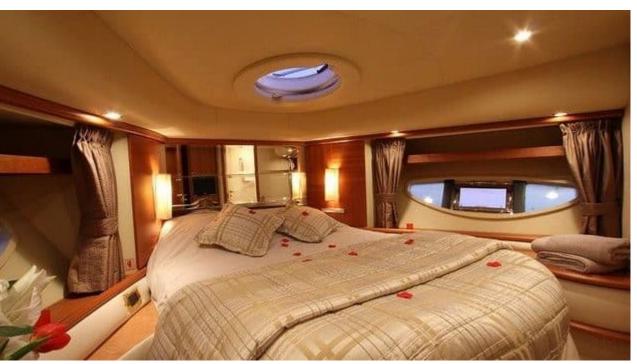

Cabins



Crew



# M/Y AZIMUT 62 FLY





























# **EXTERIOR DESIGN**















# INTERIOR DESIGN













# GALLERY LIFESTYLE









### Specifications



Low rate per day

3 550 €



High rate per day

3 550 €



Summer low rate per week

21 300 €



Summer high rate per week

21 300 €



Winter low rate per week

21 300 €



Winter high rate per week

21 300 €



Builder

Azimut



Year built

2007



Length

20 m



**Guests Cruising** 

12



Cabins

3

Winter Cruising Area(s)

French Riviera, West Mediterranean

Summer Cruising Area(s)
French Riviera, West Mediterranean

Crew

Max speed 30 knots

Cruising speed 25 knots

Fuel consumption

250 L/H

Type of cabins

3 (2 x Double Cabin, 1 x Twin cabin)