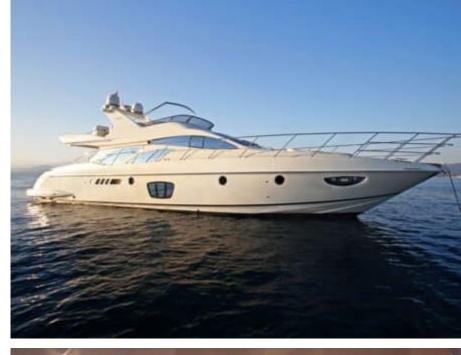

# M/Y AZIMUT 62 FLY

### Specifications

Low rate per day

3 550 €

High rate per day

3 550 €

Summer low rate per week

21 300 €

Summer high rate per week

21 300 €

Winter low rate per week

21 300 €

Winter high rate per week

21 300 €

Builder

Azimut

Year built

2007

Length

20 m

**Guests Cruising** 

12

Cabins

3

Winter Cruising Area(s)

French Riviera, West Mediterranean

Summer Cruising Area(s)
French Riviera, West Mediterranean

Crew

Max speed 30 knots

Cruising speed 25 knots

Fuel consumption

250 L/H

Type of cabins

3 (2 x Double Cabin, 1 x Twin cabin)