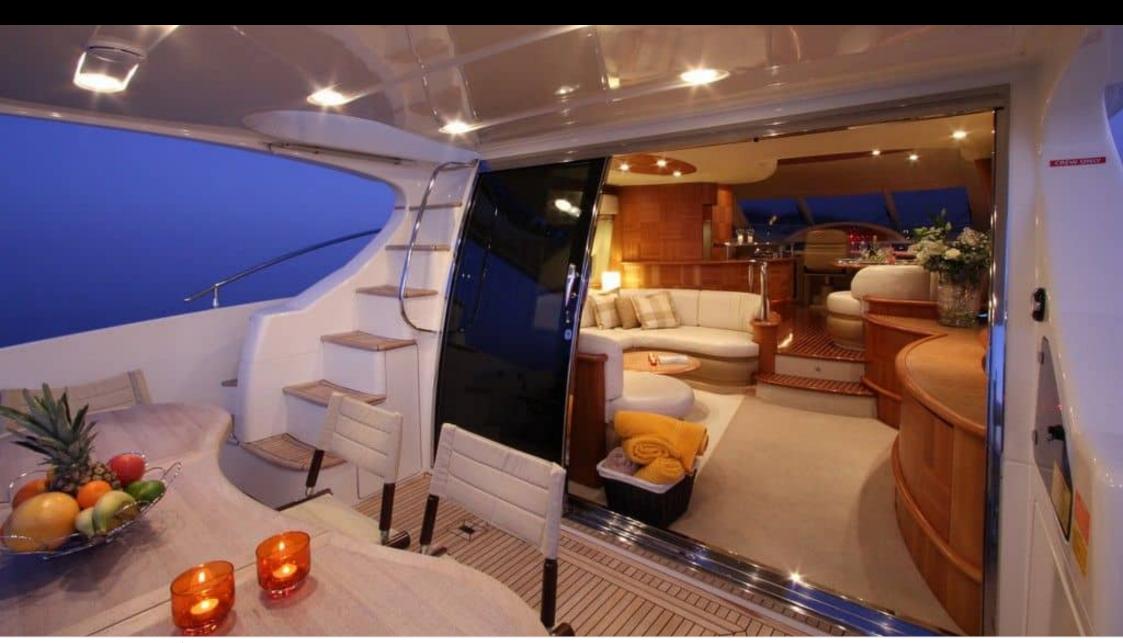

Cabins



Crew



# M/Y AZIMUT 62 FLY





























# **EXTERIOR DESIGN**















# INTERIOR DESIGN













# GALLERY LIFESTYLE









### Specifications



Low rate per day

3 550 €



High rate per day

3 550 €



Summer low rate per week

21 300 €



Summer high rate per week

21 300 €



Winter low rate per week

21 300 €



Winter high rate per week

21 300 €



Builder

Azimut



Year built

2007



Length

20 m



**Guests Cruising** 

12



Cabins

3

Winter Cruising Area(s)

French Riviera, West Mediterranean

Summer Cruising Area(s)
French Riviera, West Mediterranean

Crew

Max speed 30 knots

Cruising speed 25 knots

Fuel consumption

250 L/H

Type of cabins

3 (2 x Double Cabin, 1 x Twin cabin)