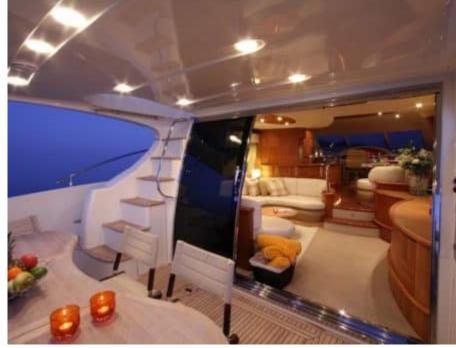

Cabins



Crew



# M/Y AZIMUT 62 FLY





























# **EXTERIOR DESIGN**















# INTERIOR DESIGN













# GALLERY LIFESTYLE









### Specifications



Low rate per day

3 550 €



High rate per day

3 550 €



Summer low rate per week

21 300 €



Summer high rate per week

21 300 €



Winter low rate per week

21 300 €



Winter high rate per week

21 300 €



Builder

Azimut



Year built

2007



Length

20 m



**Guests Cruising** 

12



Cabins

3

Winter Cruising Area(s)

French Riviera, West Mediterranean

Summer Cruising Area(s)
French Riviera, West Mediterranean

Crew

Max speed 30 knots

Cruising speed 25 knots

Fuel consumption

250 L/H

Type of cabins

3 (2 x Double Cabin, 1 x Twin cabin)