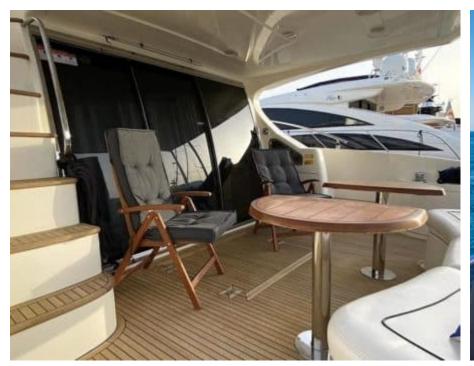

Cabins



Crew



# M/Y AZIMUT 62 FLY





























# **EXTERIOR DESIGN**















# INTERIOR DESIGN













# GALLERY LIFESTYLE









### Specifications



Low rate per day

3 550 €



High rate per day

3 550 €



Summer low rate per week

21 300 €



Summer high rate per week

21 300 €



Winter low rate per week

21 300 €



Winter high rate per week

21 300 €



Builder

Azimut



Year built

2007



Length

20 m



**Guests Cruising** 

12



Cabins

3

Winter Cruising Area(s)

French Riviera, West Mediterranean

Summer Cruising Area(s)
French Riviera, West Mediterranean

Crew

Max speed 30 knots

Cruising speed 25 knots

Fuel consumption

250 L/H

Type of cabins

3 (2 x Double Cabin, 1 x Twin cabin)