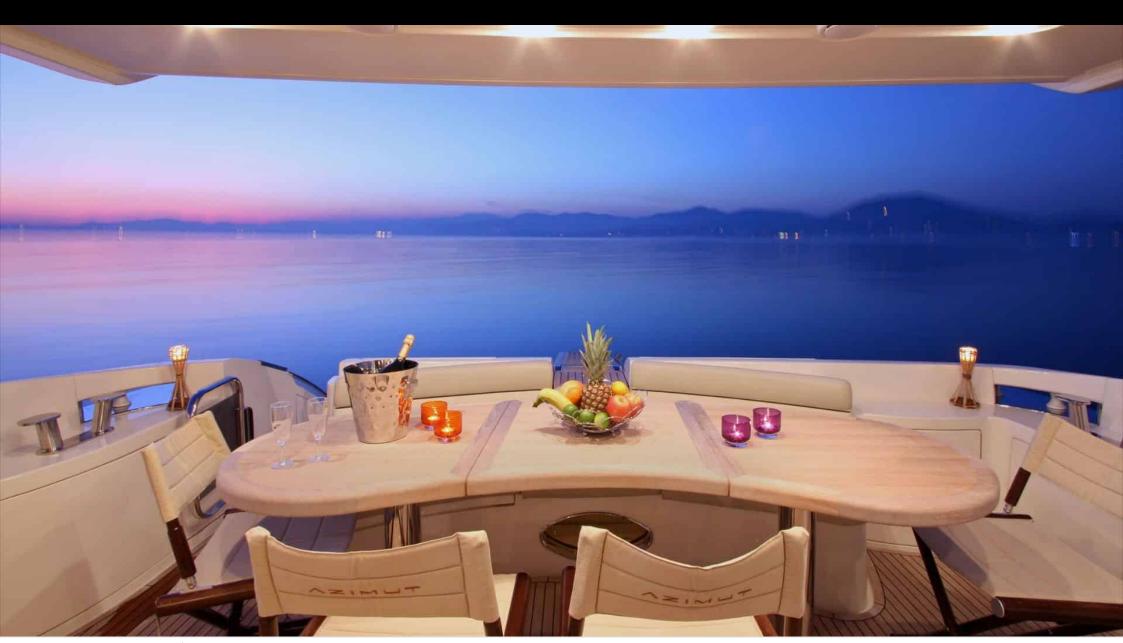

Cabins



Crew



# M/Y AZIMUT 62 FLY





























# **EXTERIOR DESIGN**















# INTERIOR DESIGN













# GALLERY LIFESTYLE









### Specifications



Low rate per day

3 550 €



High rate per day

3 550 €



Summer low rate per week

21 300 €



Summer high rate per week

21 300 €



Winter low rate per week

21 300 €



Winter high rate per week

21 300 €



Builder

Azimut



Year built

2007



Length

20 m



**Guests Cruising** 

12



Cabins

3

Winter Cruising Area(s)

French Riviera, West Mediterranean

Summer Cruising Area(s)
French Riviera, West Mediterranean

Crew

Max speed 30 knots

Cruising speed 25 knots

Fuel consumption

250 L/H

Type of cabins

3 (2 x Double Cabin, 1 x Twin cabin)