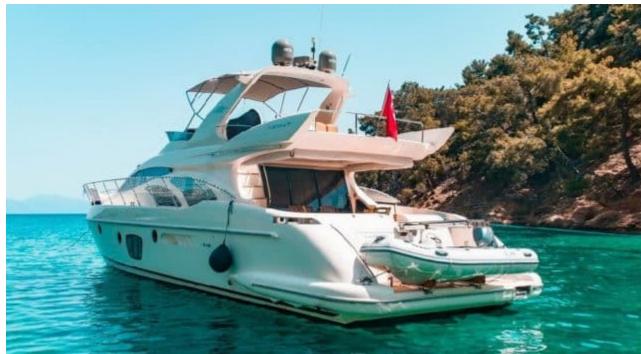

Cabins



Crew



# M/Y AZIMUT 62 FLY





























# **EXTERIOR DESIGN**















# INTERIOR DESIGN













# GALLERY LIFESTYLE









### Specifications



Low rate per day

3 550 €



High rate per day

3 550 €



Summer low rate per week

21 300 €



Summer high rate per week

21 300 €



Winter low rate per week

21 300 €



Winter high rate per week

21 300 €



Builder

Azimut



Year built

2007



Length

20 m



**Guests Cruising** 

12



Cabins

3

Winter Cruising Area(s)

French Riviera, West Mediterranean

Summer Cruising Area(s)
French Riviera, West Mediterranean

Crew

Max speed 30 knots

Cruising speed 25 knots

Fuel consumption

250 L/H

Type of cabins

3 (2 x Double Cabin, 1 x Twin cabin)