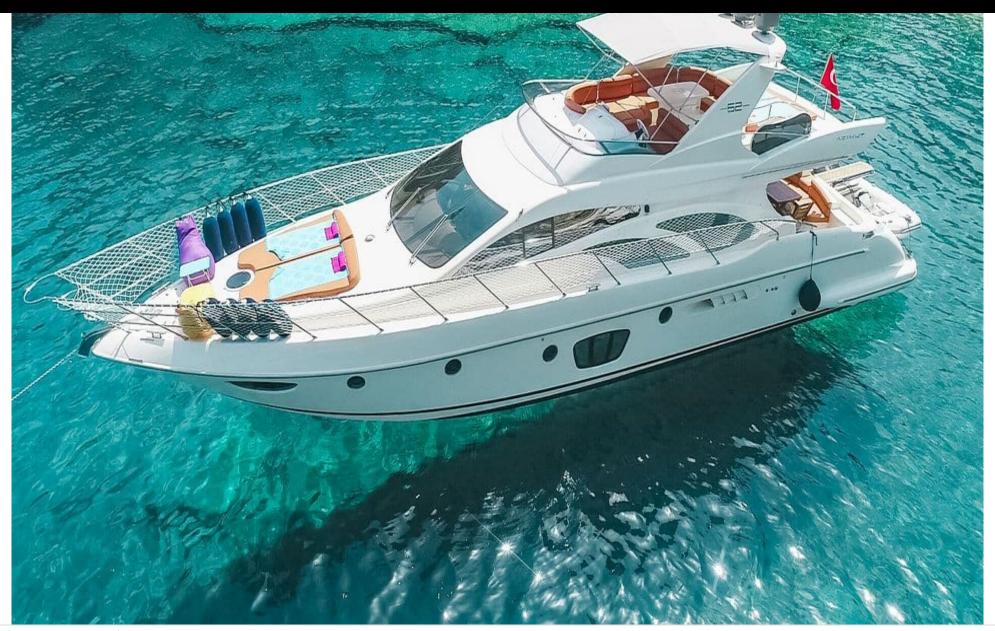

Cabins



Crew



# M/Y AZIMUT 62 FLY





























# **EXTERIOR DESIGN**















# INTERIOR DESIGN













# GALLERY LIFESTYLE









### Specifications



Low rate per day

3 550 €



High rate per day

3 550 €



Summer low rate per week

21 300 €



Summer high rate per week

21 300 €



Winter low rate per week

21 300 €



Winter high rate per week

21 300 €



Builder

Azimut



Year built

2007



Length

20 m



**Guests Cruising** 

12



Cabins

3

Winter Cruising Area(s)

French Riviera, West Mediterranean

Summer Cruising Area(s)
French Riviera, West Mediterranean

Crew

Max speed 30 knots

Cruising speed 25 knots

Fuel consumption

250 L/H

Type of cabins

3 (2 x Double Cabin, 1 x Twin cabin)