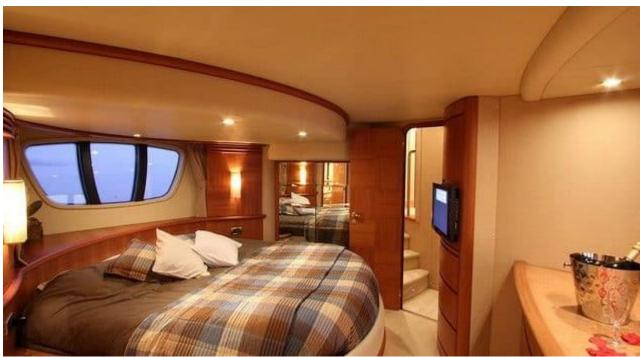

Cabins



Crew



# M/Y AZIMUT 62 FLY





























# **EXTERIOR DESIGN**















# INTERIOR DESIGN













# GALLERY LIFESTYLE









### Specifications



Low rate per day

3 550 €



High rate per day

3 550 €



Summer low rate per week

21 300 €



Summer high rate per week

21 300 €



Winter low rate per week

21 300 €



Winter high rate per week

21 300 €



Builder

Azimut



Year built

2007



Length

20 m



**Guests Cruising** 

12



Cabins

3

Winter Cruising Area(s)

French Riviera, West Mediterranean

Summer Cruising Area(s)
French Riviera, West Mediterranean

Crew

Max speed 30 knots

Cruising speed 25 knots

Fuel consumption

250 L/H

Type of cabins

3 (2 x Double Cabin, 1 x Twin cabin)