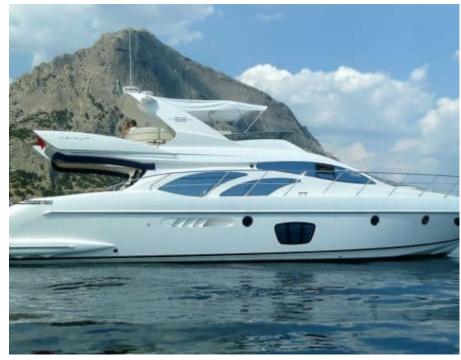

Cabins



Crew



# M/Y AZIMUT 62 FLY





























# **EXTERIOR DESIGN**















# INTERIOR DESIGN













# GALLERY LIFESTYLE









### Specifications



Low rate per day

3 550 €



High rate per day

3 550 €



Summer low rate per week

21 300 €



Summer high rate per week

21 300 €



Winter low rate per week

21 300 €



Winter high rate per week

21 300 €



Builder

Azimut



Year built

2007



Length

20 m



**Guests Cruising** 

12



Cabins

3

Winter Cruising Area(s)

French Riviera, West Mediterranean

Summer Cruising Area(s)
French Riviera, West Mediterranean

Crew

Max speed 30 knots

Cruising speed 25 knots

Fuel consumption

250 L/H

Type of cabins

3 (2 x Double Cabin, 1 x Twin cabin)