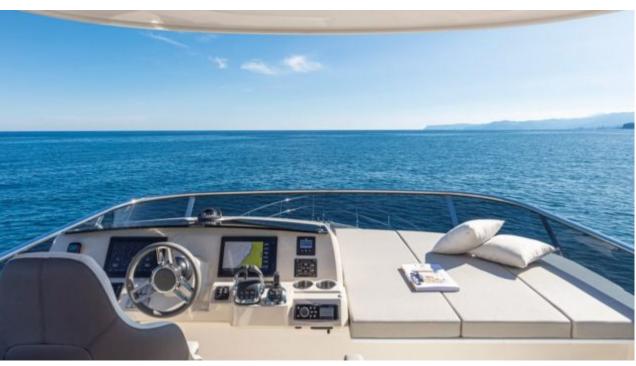

Cabins



Crew



# M/Y AZIMUT 62 FLY





























# **EXTERIOR DESIGN**















# INTERIOR DESIGN













# GALLERY LIFESTYLE









### Specifications



Low rate per day

3 550 €



High rate per day

3 550 €



Summer low rate per week

21 300 €



Summer high rate per week

21 300 €



Winter low rate per week

21 300 €



Winter high rate per week

21 300 €



Builder

Azimut



Year built

2007



Length

20 m



**Guests Cruising** 

12



Cabins

3

Winter Cruising Area(s)

French Riviera, West Mediterranean

Summer Cruising Area(s)
French Riviera, West Mediterranean

Crew

Max speed 30 knots

Cruising speed 25 knots

Fuel consumption

250 L/H

Type of cabins

3 (2 x Double Cabin, 1 x Twin cabin)