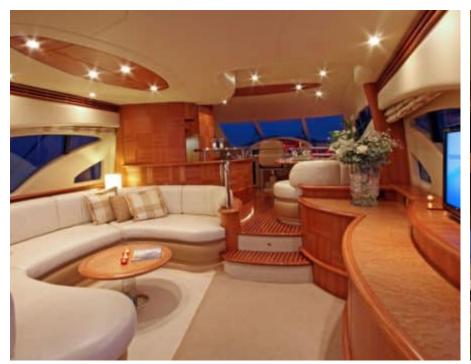

Cabins



Crew



# M/Y AZIMUT 62 FLY





























# **EXTERIOR DESIGN**















# INTERIOR DESIGN













# GALLERY LIFESTYLE









### Specifications



Low rate per day

3 550 €



High rate per day

3 550 €



Summer low rate per week

21 300 €



Summer high rate per week

21 300 €



Winter low rate per week

21 300 €



Winter high rate per week

21 300 €



Builder

Azimut



Year built

2007



Length

20 m



**Guests Cruising** 

12



Cabins

3

Winter Cruising Area(s)

French Riviera, West Mediterranean

Summer Cruising Area(s)
French Riviera, West Mediterranean

Crew

Max speed 30 knots

Cruising speed 25 knots

Fuel consumption

250 L/H

Type of cabins

3 (2 x Double Cabin, 1 x Twin cabin)