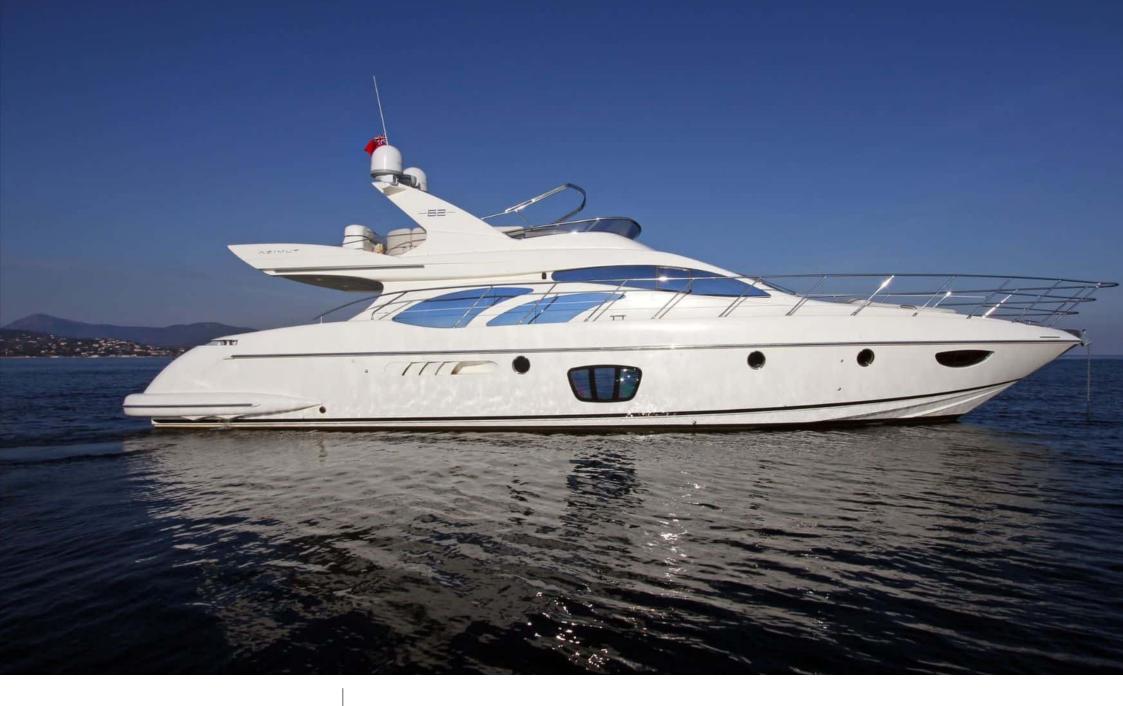

# M/Y AZIMUT 62 FLY

### Specifications

Low rate per day

3 550 €

High rate per day

3 550 €

Summer low rate per week

21 300 €

Summer high rate per week

21 300 €

Winter low rate per week

21 300 €

Winter high rate per week

21 300 €

Builder

Azimut

Year built

2007

Length

20 m

**Guests Cruising** 

12

Cabins

3

Winter Cruising Area(s)

French Riviera, West Mediterranean

Summer Cruising Area(s)
French Riviera, West Mediterranean

Crew

Max speed 30 knots

Cruising speed 25 knots

Fuel consumption

250 L/H

Type of cabins

3 (2 x Double Cabin, 1 x Twin cabin)