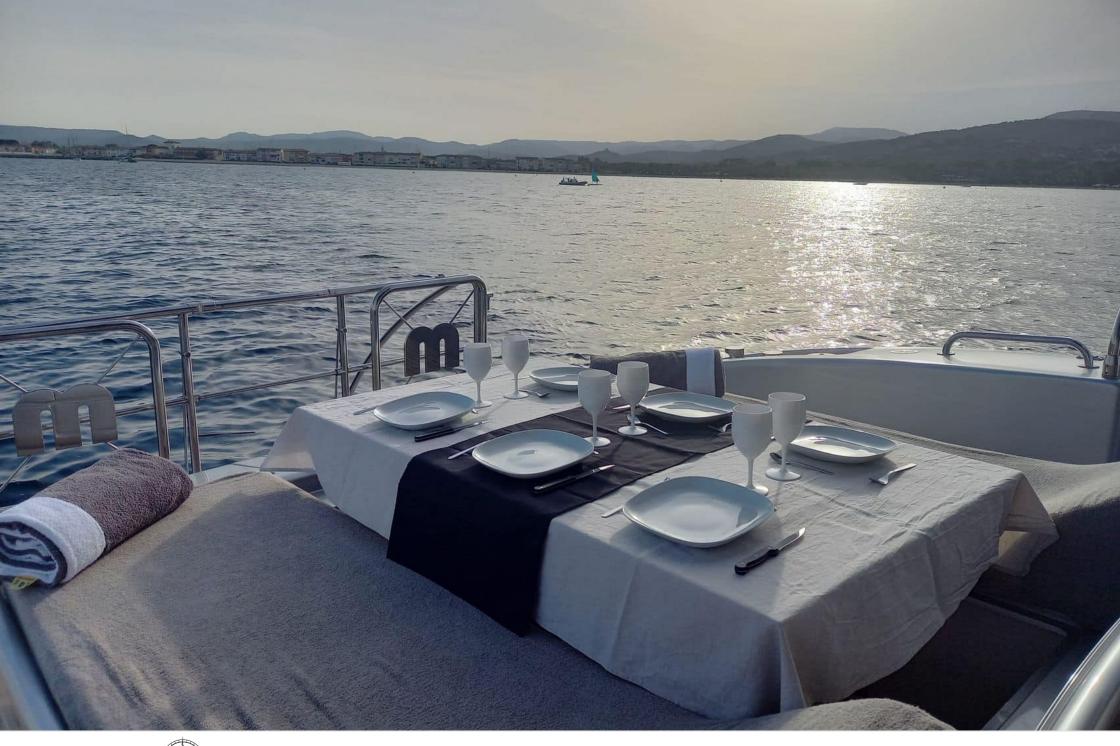

Crew **2** 

Cabins **3** 

Guests CC 10

Length **22m** 72.18 ft.

o\_\_\_\_\_



M/Y MANGUSTA 72



### M/Y MANGUSTA 72











### EXTERIOR DESIGN

















# **INTERIOR DESIGN**





Interior design Exterior design Gallery lifestyle Specifications Features









### GALLERY LIFESTYLE













## Specifications

| E Low rate per day<br>5 200 €                                 |                       |         | €                    | High rate per day<br>5 200 €                                  |                                        |          |  |
|---------------------------------------------------------------|-----------------------|---------|----------------------|---------------------------------------------------------------|----------------------------------------|----------|--|
| Summer low rate per week<br>31 200 €                          |                       |         |                      | €                                                             | Summer high rate per week<br>31 200 €  |          |  |
| € Winter low<br>31 200 €