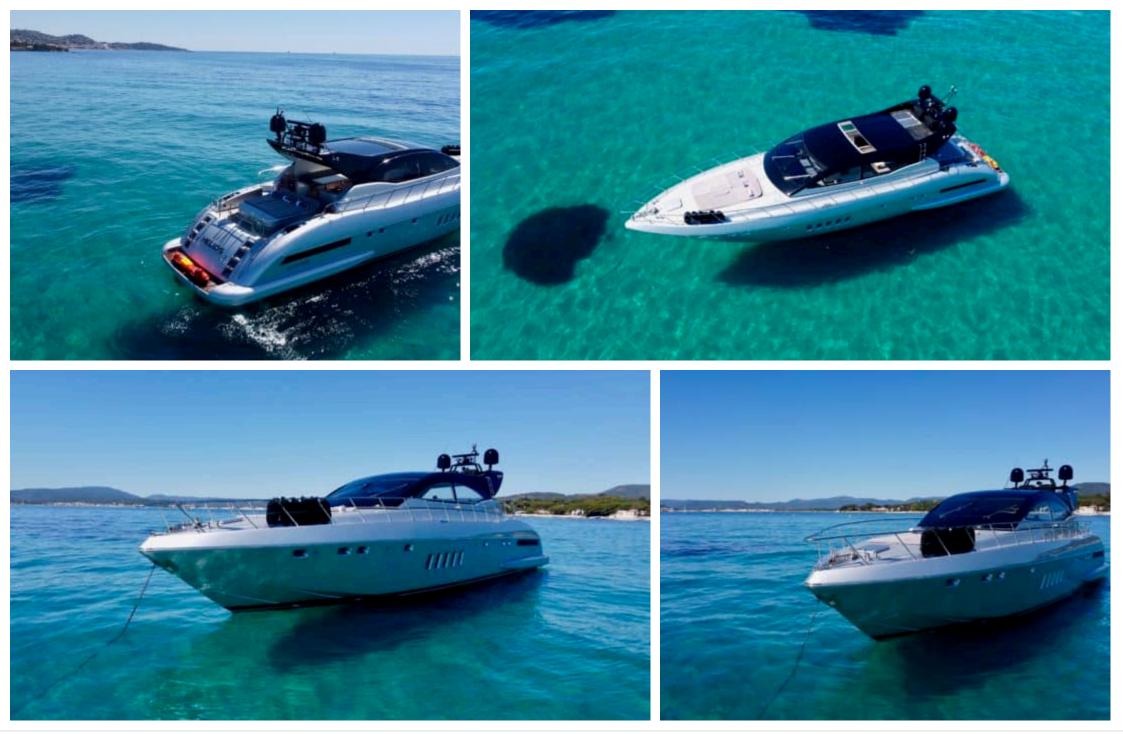

Crew **2** 

Cabins **3** 

Guests CC 10

Length **22m** 72.18 ft.

o\_\_\_\_\_

M/Y MANGUSTA 72

### M/Y MANGUSTA 72

### EXTERIOR DESIGN

## Specifications

| E Low rate per day<br>5 200 €                                 |                       |         | €                    | High rate per day<br>5 200 €                                  |                                        |          |  |
|---------------------------------------------------------------|-----------------------|---------|----------------------|---------------------------------------------------------------|----------------------------------------|----------|--|
| Summer low rate per week<br>31 200 €                          |                       |         |                      | €                                                             | Summer high rate per week<br>31 200 €  |          |  |
| € Winter low<br>31 200 €                                      | v rate per week       |         |                      | €                                                             | Winter high rate per week<br>31 200 €  |          |  |
| Builder<br>Overmarine                                         |                       |         | Year bui<br>2001     | lt                                                            | Year refit                             |          |  |
| Length<br>22 m                                                |                       |         |                      |                                                               | Guests Cruising Cabir                  | IS       |  |
| Winter Cruising Area(s)<br>French Riviera, West Mediterranean |                       |         |                      | Summer Cruising Area(s)<br>French Riviera, West Mediterranean |                                        |          |  |
| Crew<br>2                                                     | Max speed<br>35 knots |         | Cruising<br>28 knots | g speed                                                       | Fuel consumption<br>300 L/H            |          |  |
| Type of cabins<br>3 (1 x Double, 2 x Twin                     | n )                   |         |                      |                                                               |                                        |          |  |
|                                                               | ITING                 | Interio | r design             | Exterior de                                                   | esign Gallery lifestyle Specifications | Features |  |