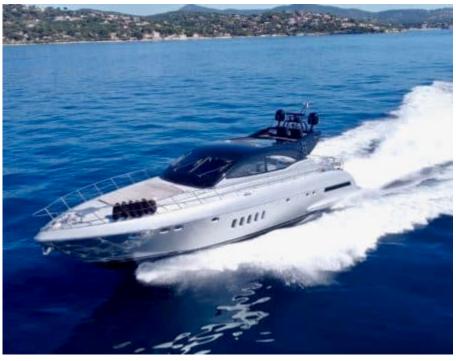

Crew **2** 

Cabins **3** 

Guests CC 10

Length **22m** 72.18 ft.

o\_\_\_\_\_



M/Y MANGUSTA 72



### M/Y MANGUSTA 72











### EXTERIOR DESIGN

















# **INTERIOR DESIGN**





Interior design Exterior design Gallery lifestyle Specifications Features









### GALLERY LIFESTYLE













## Specifications

| E Low rate per day<br>5 200 €                                 |                       |         | €                    | High rate per day<br>5 200 €                                  |                                        |          |  |
|---------------------------------------------------------------|-----------------------|---------|----------------------|---------------------------------------------------------------|----------------------------------------|----------|--|
| Summer low rate per week<br>31 200 €                          |                       |         |