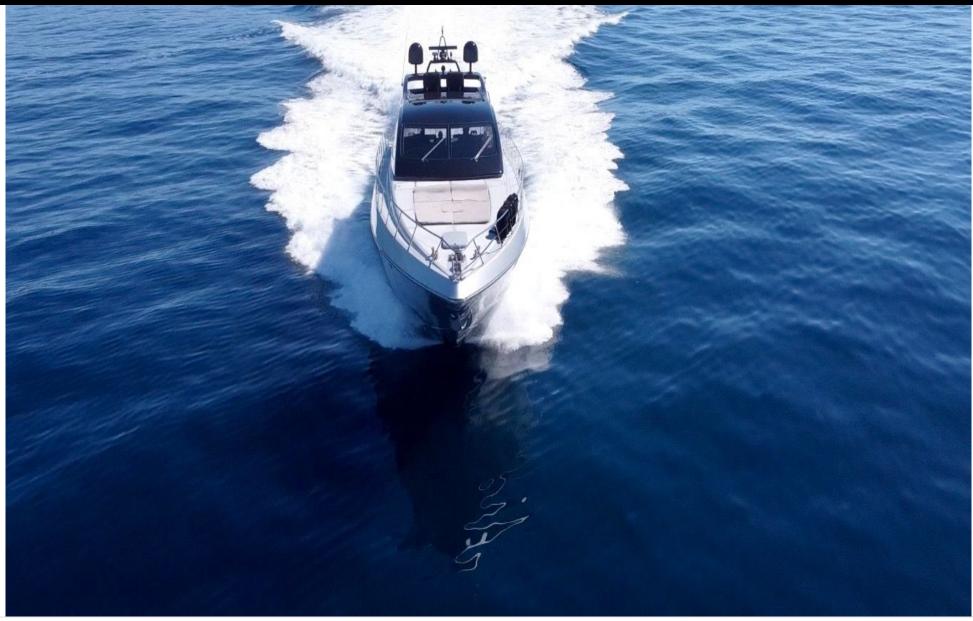

Crew **2** 

Cabins **3** 

Guests CC 10

Length **22m** 72.18 ft.

o\_\_\_\_\_



M/Y MANGUSTA 72



### M/Y MANGUSTA 72











### EXTERIOR DESIGN

















# **INTERIOR DESIGN**





Interior design Exterior design Gallery lifestyle Specifications Features









### GALLERY LIFESTYLE













## Specifications

| E Low rate per day<br>5 200 €                                 |                       |         | €                    | High rate per day<br>5 200 €                                  |                                        |          |  |
|---------------------------------------------------------------|-----------------------|---------|----------------------|---------------------------------------------------------------|----------------------------------------|----------|--|
| Summer low rate per week<br>31 200 €                          |                       |         |                      | €