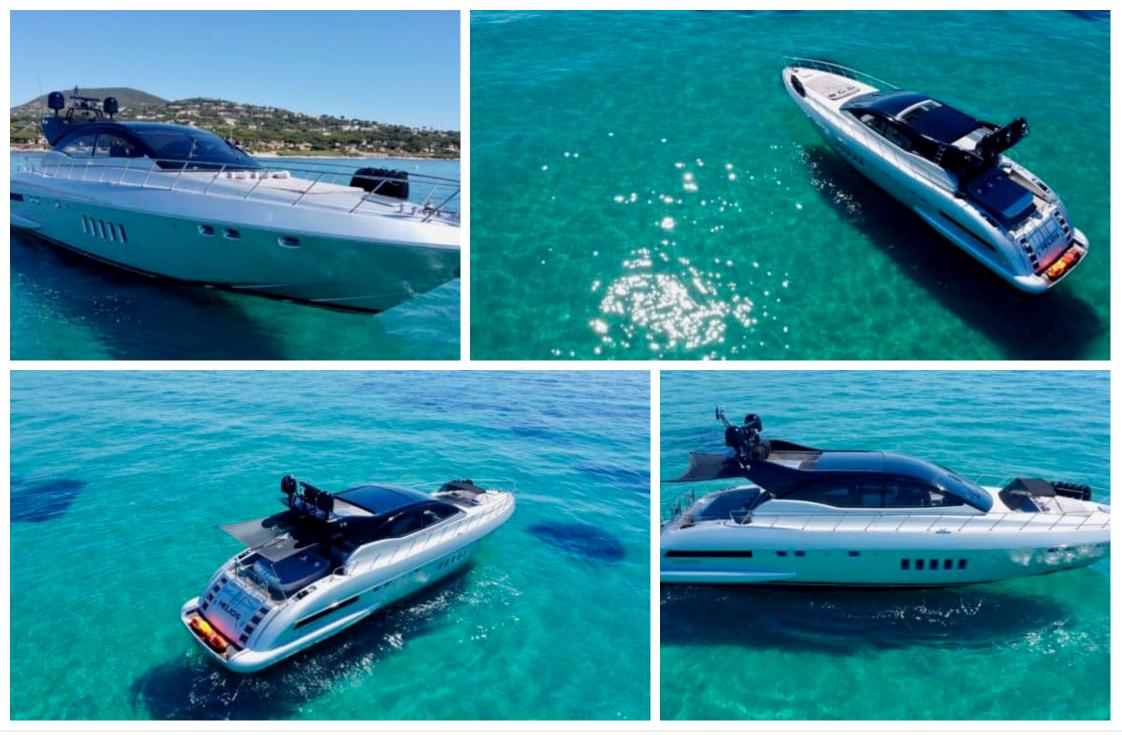

Crew **2** 

Cabins **3** 

Guests CC 10

Length **22m** 72.18 ft.

o\_\_\_\_\_



M/Y MANGUSTA 72



### M/Y MANGUSTA 72











### EXTERIOR DESIGN

















# **INTERIOR DESIGN**





Interior design Exterior design Gallery lifestyle Specifications Features









### GALLERY LIFESTYLE













## Specifications

| E Low rate per day<br>5 200 €                                 |                       |         | €                    | High rate per day<br>5 200 €                                  |                                        |          |  |
|---------------------------------------------------------------|-----------------------|---------|----------------------|---------------------------------------------------------------|----------------------------------------|----------|--|
| Summer low rate per week<br>31 200 €                          |                       |         |                      | €