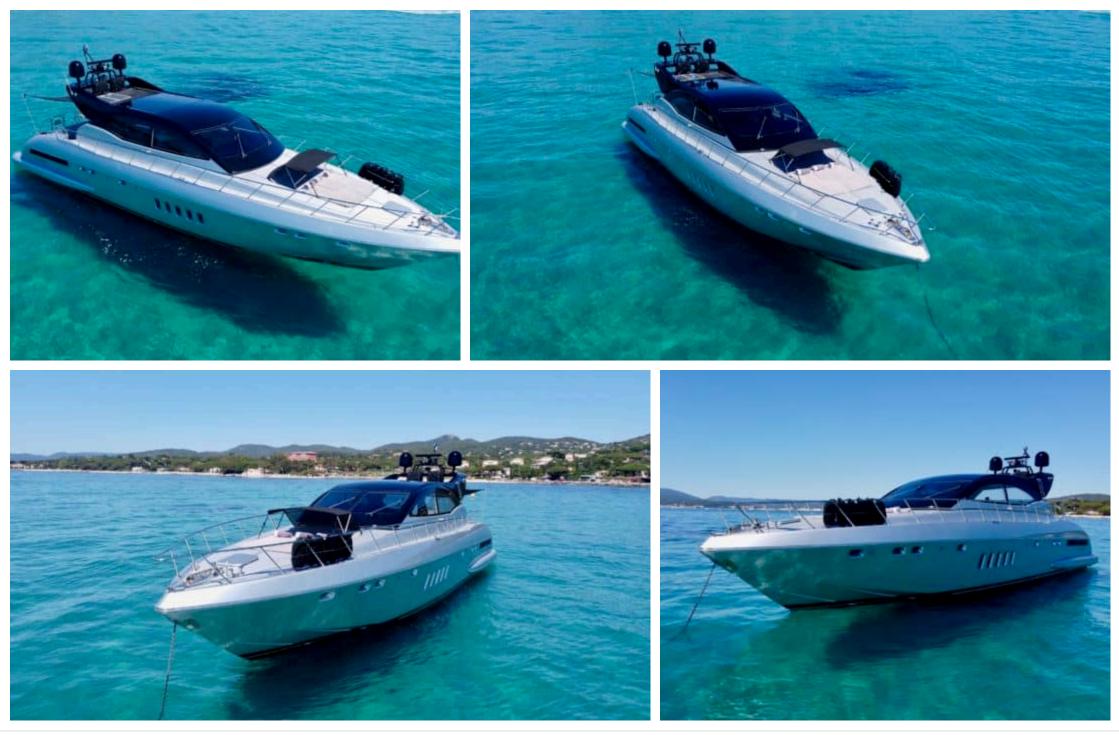

Crew **2** 

Cabins **3** 

Guests CC 10

Length **22m** 72.18 ft.

o\_\_\_\_\_



M/Y MANGUSTA 72



### M/Y MANGUSTA 72











### EXTERIOR DESIGN

















# **INTERIOR DESIGN**





Interior design Exterior design Gallery lifestyle Specifications Features









### GALLERY LIFESTYLE













## Specifications

| E Low rate per day<br>5 200 €                                 |                       |         | €                    | High rate per day<br>5 200 €                                  |                                        |          |  |
|---------------------------------------------------------------|-----------------------|---------|----------------------|---------------------------------------------------------------|----------------------------------------|----------|--|
| Summer low rate per week<br>31 200 €                          |                       |         |                      | €