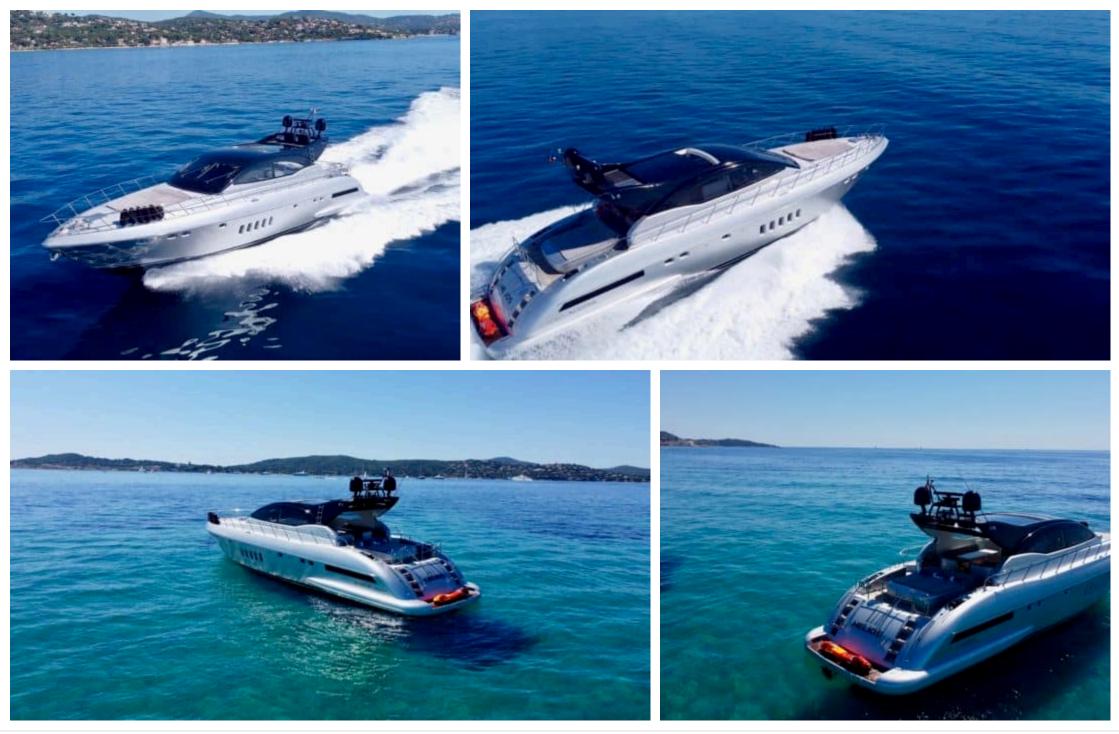

Crew **2** 

Cabins **3** 

Guests CC 10

Length **22m** 72.18 ft.

o\_\_\_\_\_



M/Y MANGUSTA 72



### M/Y MANGUSTA 72











### EXTERIOR DESIGN

















# **INTERIOR DESIGN**





Interior design Exterior design Gallery lifestyle Specifications Features









### GALLERY LIFESTYLE













## Specifications

| E Low rate per day<br>5 200 €                                 |                       |         | €                    | High rate per day<br>5 200 €                                  |                                        |          |  |
|---------------------------------------------------------------|-----------------------|---------|----------------------|---------------------------------------------------------------|----------------------------------------|----------|--|
| Summer low rate per week<br>31 200 €                          |                       |         |                      | €