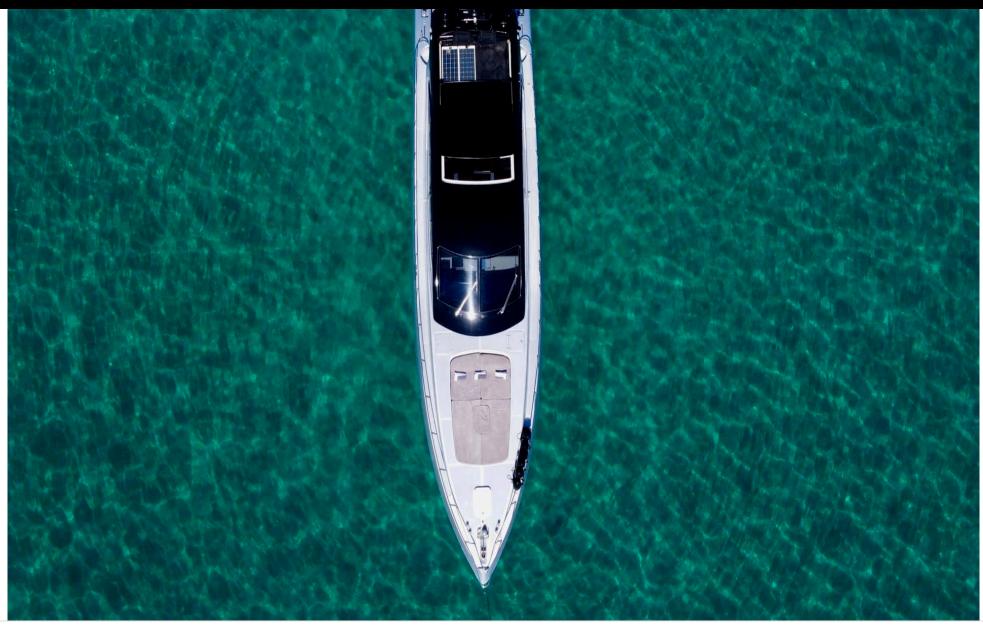

Crew **2** 

Cabins **3** 

Guests CC 10

Length **22m** 72.18 ft.

o\_\_\_\_\_



M/Y MANGUSTA 72



### M/Y MANGUSTA 72











### EXTERIOR DESIGN

















# **INTERIOR DESIGN**





Interior design Exterior design Gallery lifestyle Specifications Features









### GALLERY LIFESTYLE













## Specifications

| E Low rate per day<br>5 200 €                                 |                       |         | €                    | High rate per day<br>5 200 €                                  |                                        |          |  |
|---------------------------------------------------------------|-----------------------|---------|----------------------|---------------------------------------------------------------|----------------------------------------|----------|--|
| Summer low rate per week<br>31 200 €                          |                       |         |                      | €                                                             | Summer high rate per week<br>31 200 €  |          |  |
| € Winter low<br>31 200 €