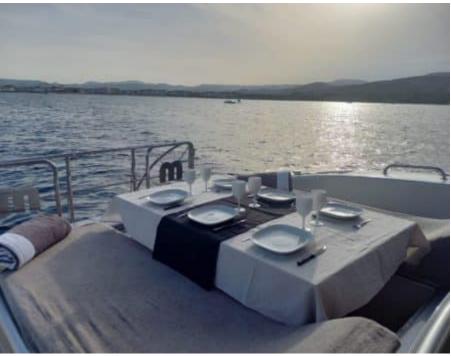

Crew **2** 

Cabins **3** 

Guests CC 10

Length **22m** 72.18 ft.

o\_\_\_\_\_



M/Y MANGUSTA 72



### M/Y MANGUSTA 72











### EXTERIOR DESIGN

















# **INTERIOR DESIGN**





Interior design Exterior design Gallery lifestyle Specifications Features









### GALLERY LIFESTYLE













## Specifications

| E Low rate per day<br>5 200 €                                 |                       |         | €                    | High rate per day<br>5 200 €                                  |                                        |          |  |
|---------------------------------------------------------------|-----------------------|---------|----------------------|---------------------------------------------------------------|----------------------------------------|----------|--|
| Summer low rate per week<br>31 200 €                          |                       |         |