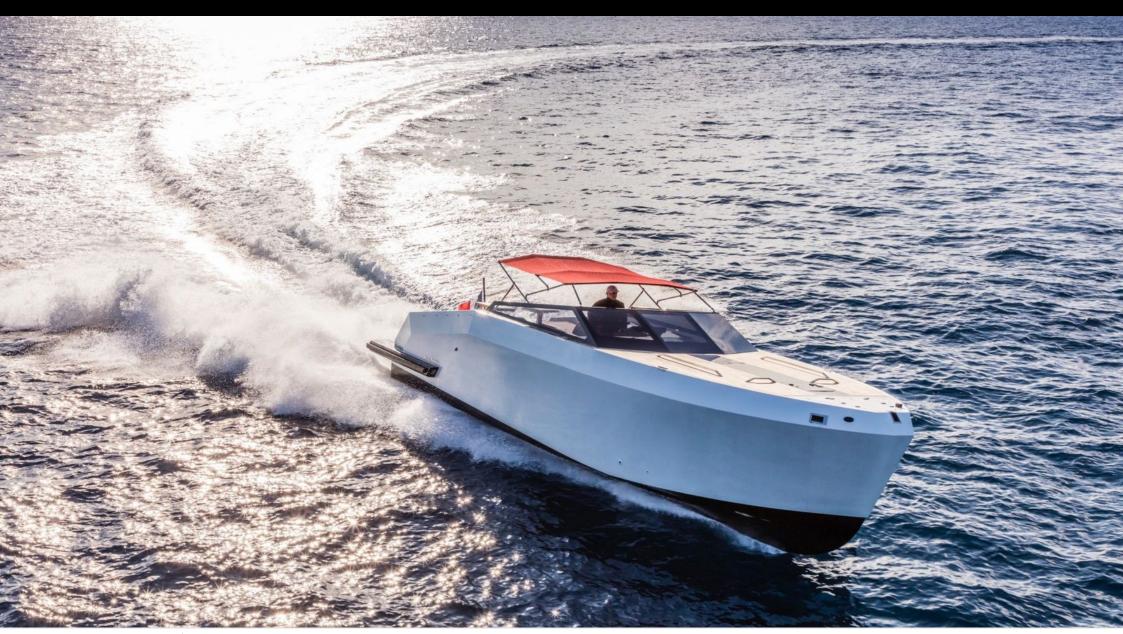

# EXTERIOR DESIGN

Interior design Exterior design Gallery lifestyle Specifications Features

# Specifications

| E Low rate per day 2 800 €                                    | €                          | High rate per day<br>2 800 €                       |
|---------------------------------------------------------------|----------------------------|----------------------------------------------------|
| Summer low rate per week<br>16 800 €                          | €                          | Summer high rate per week<br>16 800 €              |
| Winter low rate per week 16 800 €                             | €                          | Winter high rate per week<br>16 800 €              |
| Builder<br>Mazu                                               | Year built<br>2016         | Year refit                                         |
| Length<br>11 m                                                |                            | Guests Cruising<br>10<br>Cabins<br>1               |
| Winter Cruising Area(s)<br>French Riviera, West Mediterranean |                            | er Cruising Area(s)<br>Riviera, West Mediterranean |
| Crew Max speed<br>1 28 knots                                  | Cruising speed<br>25 knots | Fuel consumption<br>150 L/H                        |
| Type of cabins<br>1 (1 x Double Cabin)                        |                            |                                                    |