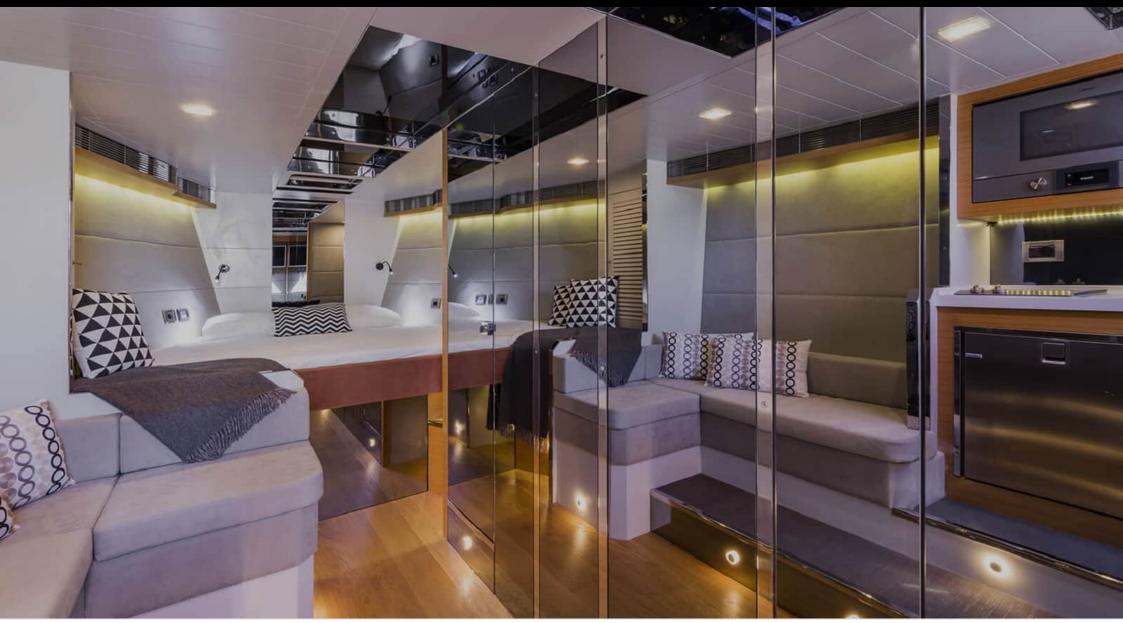

M/Y MAZU 38 Length 11m 36.09 ft.

GOG Guests  Cabins **1** 

Crew **1** 



#### M/Y MAZU 38



(La) Shower

Ē



Ä

Toilet

Sound System





# EXTERIOR DESIGN





Interior design Exterior design Gallery lifestyle Specifications Features













# INTERIOR DESIGN









#### GALLERY LIFESTYLE





Interior design Exterior design Gallery lifestyle Specifications Features









# Specifications

| E Low rate per day 2 800 €                                    | €                          | High rate per day<br>2 800 €                       |
|---------------------------------------------------------------|----------------------------|----------------------------------------------------|
| Summer low rate per week<br>16 800 €                          | €                          | Summer high rate per week<br>16 800 €              |
| Winter low rate per week 16 800 €                             | €                          | Winter high rate per week<br>16 800 €              |
| Builder<br>Mazu                                               | Year