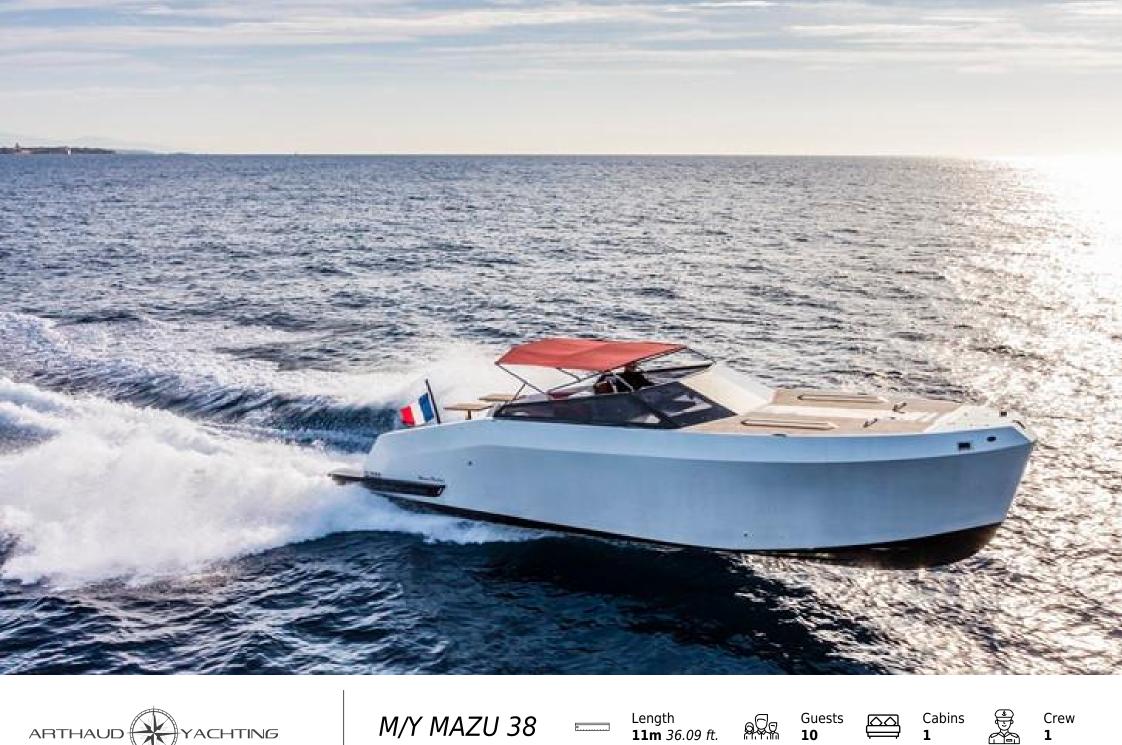

M/Y MAZU 38 Length 11m 36.09 ft.

GOG Guests  Cabins **1** 

Crew **1** 

#### M/Y MAZU 38

(La) Shower

Ē

Ä

Toilet

Sound System