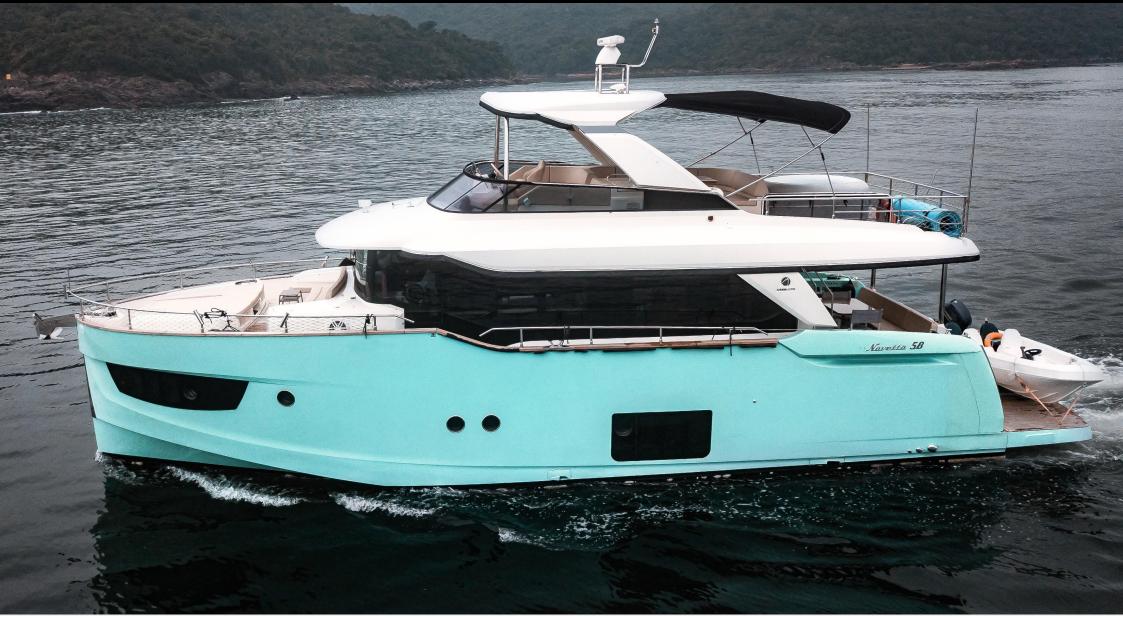

#### M/Y NAVETTA 58





#### M/Y NAVETTA 58









## EXTERIOR DESIGN













# **INTERIOR DESIGN**













# GALLERY LIFESTYLE













## Specifications

| Low rate per da                                               | Low rate per day         |            |          | High rate per day                                             |                           |                |                |             |  |
|---------------------------------------------------------------|--------------------------|------------|----------|---------------------------------------------------------------|---------------------------|----------------|----------------|-------------|--|
| 4 800 €                                                       | 4 800 €                  |            |          | 4 800 €                                                       |