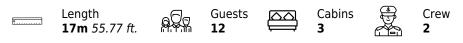

## Specifications

| Low rate per da                                               | Low rate per day         |            |          | High rate per day                                             |                           |                |                |             |  |
|---------------------------------------------------------------|--------------------------|------------|----------|---------------------------------------------------------------|---------------------------|----------------|----------------|-------------|--|
| 4 800 €                                                       | 4 800 €                  |            |          | 4 800 €                                                       |                           |                |                |             |  |
| Summer low rat                                                | Summer low rate per week |            |          | €                                                             | Summer high rate per week |                |                |             |  |
| 28 800 €                                                      | 28 800 €                 |            |          |                                                               | 28 800 €                  |                |                |             |  |
| Winter low rate                                               | Winter low rate per week |            |          | €                                                             | Winter high rate per week |                |                |             |  |
| 28 800 €                                                      | 28 800 €                 |            |          |                                                               | 28 800 €                  |                |                |             |  |
| Builder<br>Absolute                                           |                          | Year built |          |                                                               |                           |                | ar refit<br>21 |             |  |
| Length<br>17 m                                                |                          |            |          |                                                               | Guests Crui               | ising [        |                | Cabins<br>3 |  |
| Winter Cruising Area(s)<br>French Riviera, West Mediterranean |                          |            |          | Summer Cruising Area(s)<br>French Riviera, West Mediterranean |                           |                |                |             |  |
| Crew                                                          | Max speed                |            | Cruising |                                                               | Fuel co                   | el consumption |                |             |  |
| 2                                                             | 30 knots                 |            | 22 knots |                                                               | 260 L/H                   | L/H            |                |             |  |
| Type of cabins<br>3 (2 x Double, 1 x Twin)                    |                          |            |          |                                                               |                           |                |                |             |  |