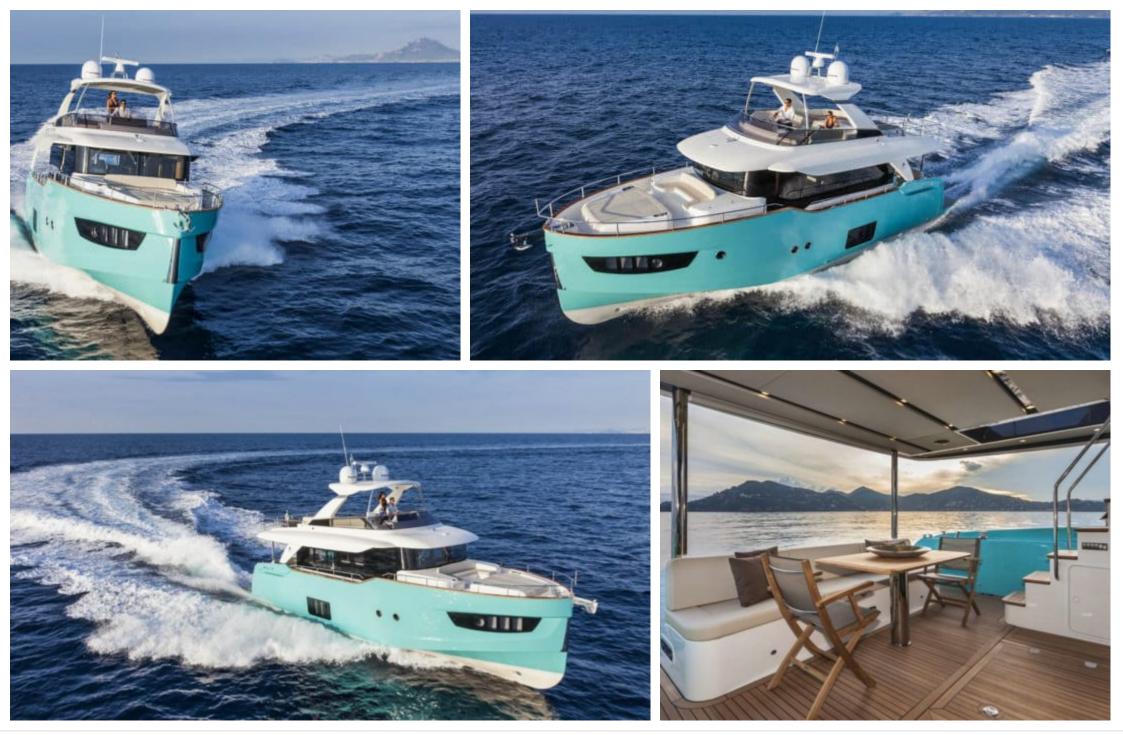

#### M/Y NAVETTA 58





#### M/Y NAVETTA 58









## EXTERIOR DESIGN













# **INTERIOR DESIGN**













# GALLERY LIFESTYLE













## Specifications

| Low rate per da                                               | Low rate per day         |            |          | High rate per day                                             |                           |                |                |             |  |
|---------------------------------------------------------------|--------------------------|------------|----------|---------------------------------------------------------------|---------------------------|----------------|----------------|-------------|--|
| 4 800 €                                                       | 4 800 €                  |            |          | 4 800 €                                                       |