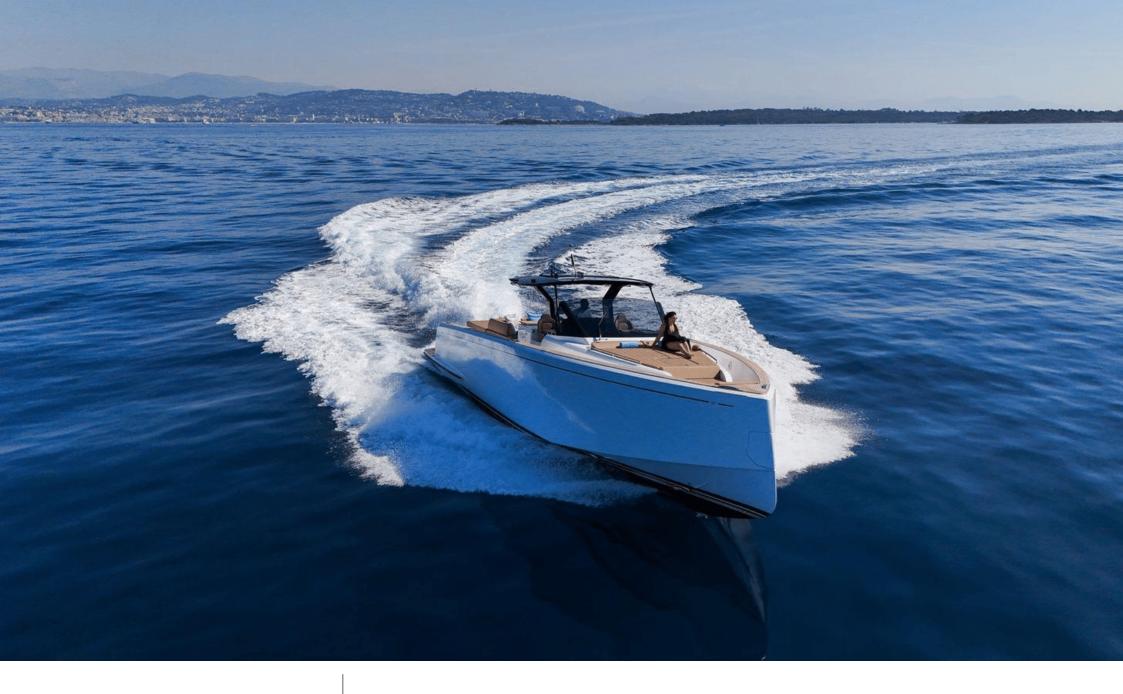

•····

Crew **1** 

Cabins **2** 

Length Guests Guests 16.25m 53.31 ft. 11

M/Y PARDO 50 WHITE

### M/Y PARDO 50 WHITE

### EXTERIOR DESIGN

Interior design Exterior design Gallery lifestyle Specifications Features