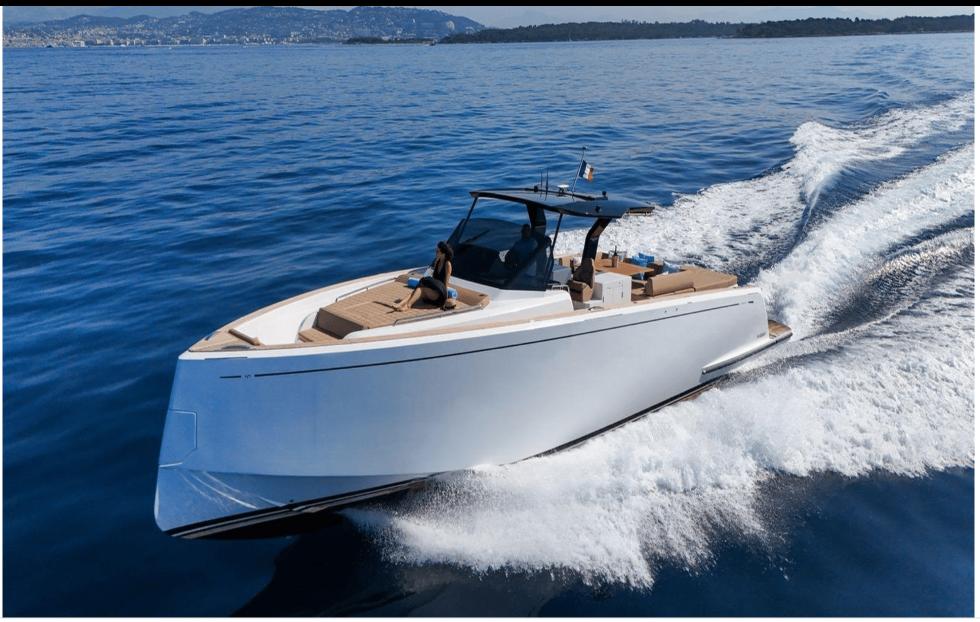

•····

Crew **1** 

Cabins **2** 

Length Guests Guests 16.25m 53.31 ft. 11

M/Y PARDO 50 WHITE

### M/Y PARDO 50 WHITE

# Specifications

| Low rate per 6<br>4 150 €                                     | day                   |         |                                                               | €           | High rate per day<br>4 150€           |                             |         |
|---------------------------------------------------------------|-----------------------|---------|---------------------------------------------------------------|-------------|---------------------------------------|-----------------------------|---------|
| Summer low rate per week<br>24 900 €                          |                       |         |                                                               | €           | Summer high rate per week<br>24 900 € |                             |         |
| Winter low rate per week 24 900 €                             |                       |         |                                                               | €           | Winter high rate per week<br>24 900 € |                             |         |
| Builder<br>Pardo                                              |                       |         | Year bui<br>2023                                              | ilt         |                                       |                             |         |
| Length<br>16.25 m                                             |                       |         |                                                               |             | Guests Cruising                       | Cabins<br>2                 |         |
| Winter Cruising Area(s)<br>French Riviera, West Mediterranean |                       |         | Summer Cruising Area(s)<br>French Riviera, West Mediterranean |             |                                       |                             |         |
| Crew<br>1                                                     | Max speed<br>38 knots |         | Cruising<br>30 knots                                          |             | Fuel consump<br>200 L/H               | Fuel consumption<br>200 L/H |         |
| Type of cabins<br>2 (1 x Double, 1 x Twins)                   |                       |         |                                                               |             |                                       |                             |         |
|                                                               | JG                    | Interio | or design                                                     | Exterior de | sign Gallery lifestyle                | Specifications Fe           | eatures |