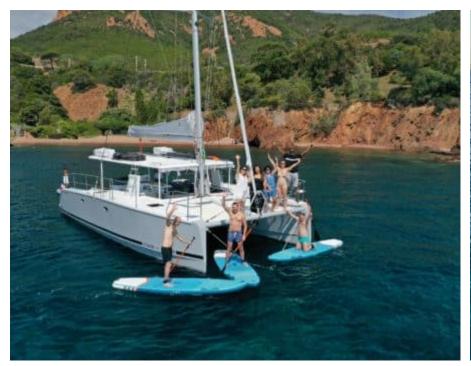

Guests **20** 



Crew **2** 



#### M/Y Eco Cat











Sunbeds

Air Conditioning Floating dock Paddle Boards x Sound System













# EXTERIOR DESIGN







































### INTERIOR DESIGN









## GALLERY LIFESTYLE





























### Specifications



Low rate per day

2 100 €



High rate per day

3 420 €



Summer low rate per week

12 600 €



Summer high rate per week

20 520 €



Winter low rate per week

12 600 €



Winter high rate per week

20 520 €



Builder

Formulacat



Year built

2022



Length

11 m



**Guests Cruising** 

20



Cabins

Winter Cruising Area(s)

French Riviera, West Mediterranean

Summer Cruising Area(s)
French Riviera, West Mediterranean

Crew

Max speed 7 knots

Cruising speed 11 knots

Fuel consumption

0 L/H

Type of cabins