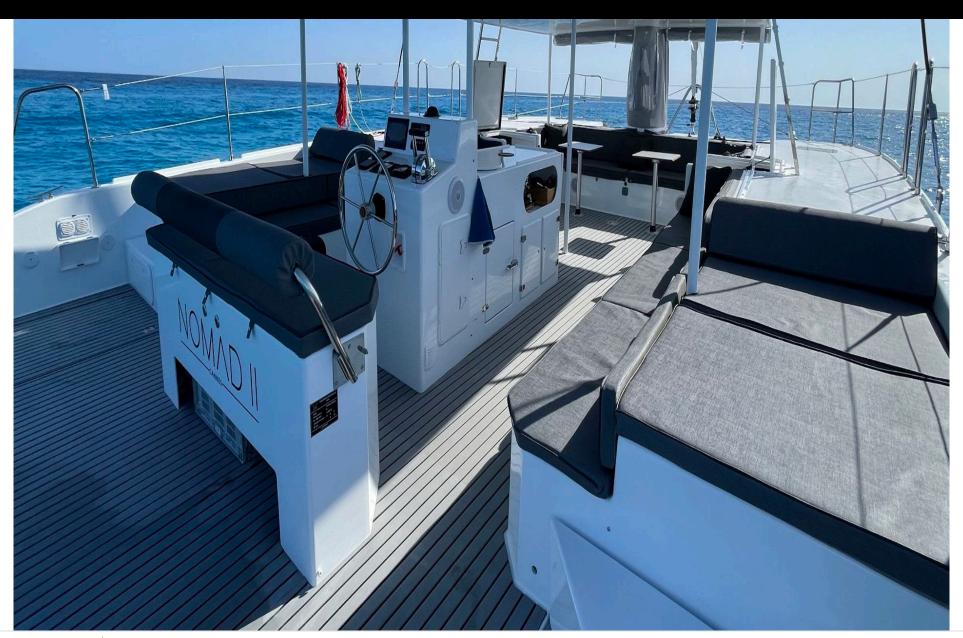

Guests **20** 



Crew **2** 



#### M/Y Eco Cat











Sunbeds

Air Conditioning Floating dock Paddle Boards x Sound System













# EXTERIOR DESIGN







































### INTERIOR DESIGN









## GALLERY LIFESTYLE





























### Specifications



Low rate per day

2 100 €



High rate per day

3 420 €



Summer low rate per week

12 600 €



Summer high rate per week

20 520 €



Winter low rate per week

12 600 €



Winter high rate per week

20 520 €



Builder

Formulacat



Year built

2022



Length

11 m



**Guests Cruising** 

20



Cabins

Winter Cruising Area(s)

French Riviera, West Mediterranean

Summer Cruising Area(s)
French Riviera, West Mediterranean

Crew

Max speed 7 knots

Cruising speed 11 knots

Fuel consumption

0 L/H

Type of cabins