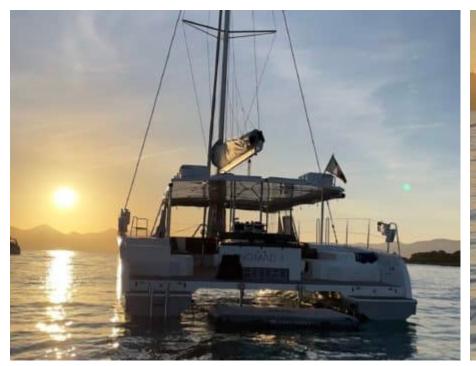

Guests **20** 



Crew **2** 



#### M/Y Eco Cat











Sunbeds

Air Conditioning Floating dock Paddle Boards x Sound System













# EXTERIOR DESIGN







































### INTERIOR DESIGN









## GALLERY LIFESTYLE





























### Specifications



Low rate per day

2 100 €



High rate per day

3 420 €



Summer low rate per week

12 600 €



Summer high rate per week

20 520 €



Winter low rate per week

12 600 €



Winter high rate per week

20 520 €



Builder

Formulacat



Year built

2022



Length

11 m



**Guests Cruising** 

20



Cabins

Winter Cruising Area(s)

French Riviera, West Mediterranean

Summer Cruising Area(s)
French Riviera, West Mediterranean

Crew

Max speed 7 knots

Cruising speed 11 knots

Fuel consumption

0 L/H

Type of cabins