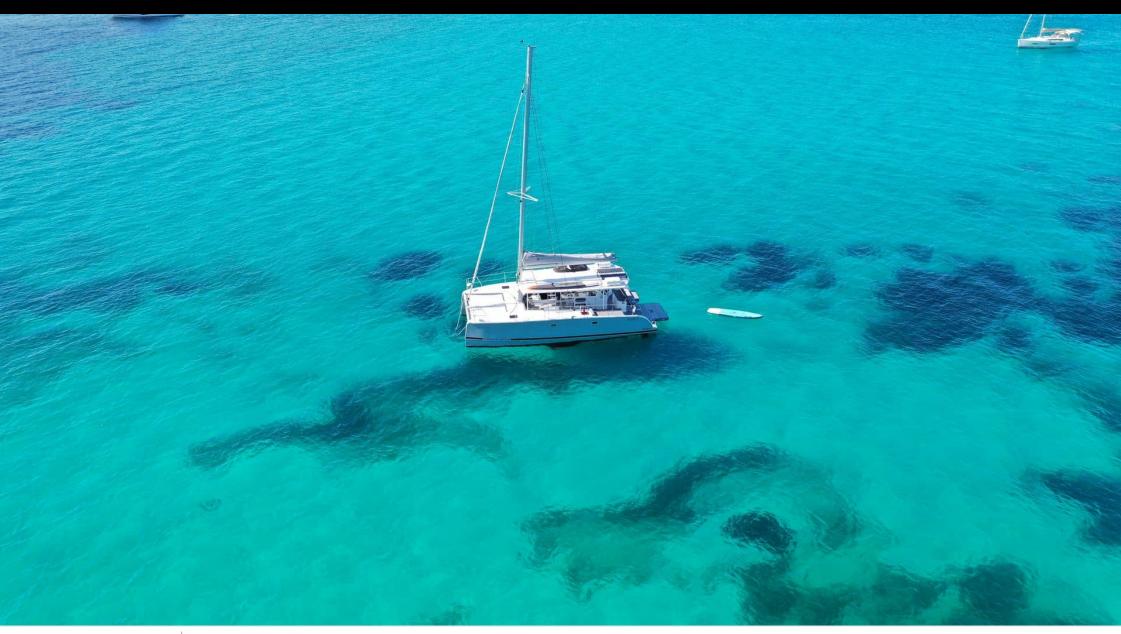

Guests **20** 



Crew **2** 



#### M/Y Eco Cat











Sunbeds

Air Conditioning Floating dock Paddle Boards x Sound System













# EXTERIOR DESIGN







































### INTERIOR DESIGN









## GALLERY LIFESTYLE





























### Specifications



Low rate per day

2 100 €



High rate per day

3 420 €



Summer low rate per week

12 600 €



Summer high rate per week

20 520 €



Winter low rate per week

12 600 €



Winter high rate per week

20 520 €



Builder

Formulacat



Year built

2022



Length

11 m



**Guests Cruising** 

20



Cabins

Winter Cruising Area(s)

French Riviera, West Mediterranean

Summer Cruising Area(s)
French Riviera, West Mediterranean

Crew

Max speed 7 knots

Cruising speed 11 knots

Fuel consumption

0 L/H

Type of cabins