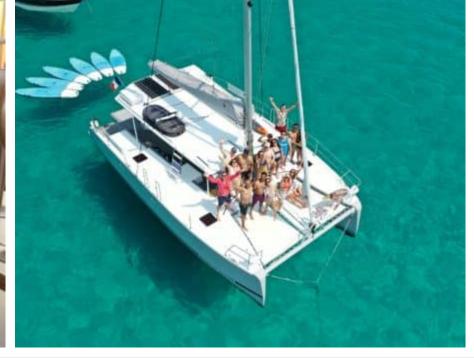

Guests **20** 



Crew **2** 



#### M/Y Eco Cat











Sunbeds

Air Conditioning Floating dock Paddle Boards x Sound System













# EXTERIOR DESIGN







































### INTERIOR DESIGN









## GALLERY LIFESTYLE





























### Specifications



Low rate per day

2 100 €



High rate per day

3 420 €



Summer low rate per week

12 600 €



Summer high rate per week

20 520 €



Winter low rate per week

12 600 €



Winter high rate per week

20 520 €



Builder

Formulacat



Year built

2022



Length

11 m



**Guests Cruising** 

20



Cabins

Winter Cruising Area(s)

French Riviera, West Mediterranean

Summer Cruising Area(s)
French Riviera, West Mediterranean

Crew

Max speed 7 knots

Cruising speed 11 knots

Fuel consumption

0 L/H

Type of cabins