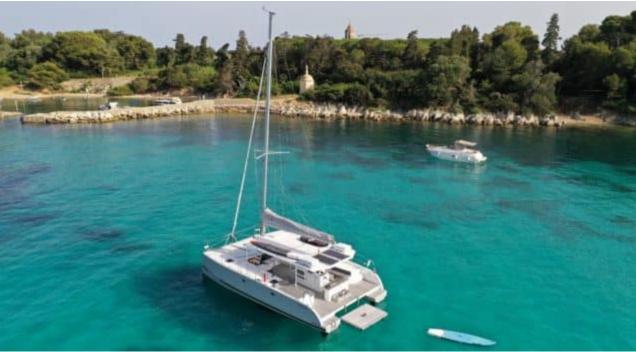

Guests **20** 



Crew **2** 



#### M/Y Eco Cat











Sunbeds

Air Conditioning Floating dock Paddle Boards x Sound System













# EXTERIOR DESIGN







































### INTERIOR DESIGN









## GALLERY LIFESTYLE





























### Specifications



Low rate per day

2 100 €



High rate per day

3 420 €



Summer low rate per week

12 600 €



Summer high rate per week

20 520 €



Winter low rate per week

12 600 €



Winter high rate per week

20 520 €



Builder

Formulacat



Year built

2022



Length

11 m



**Guests Cruising** 

20



Cabins

Winter Cruising Area(s)

French Riviera, West Mediterranean

Summer Cruising Area(s)
French Riviera, West Mediterranean

Crew

Max speed 7 knots

Cruising speed 11 knots

Fuel consumption

0 L/H

Type of cabins