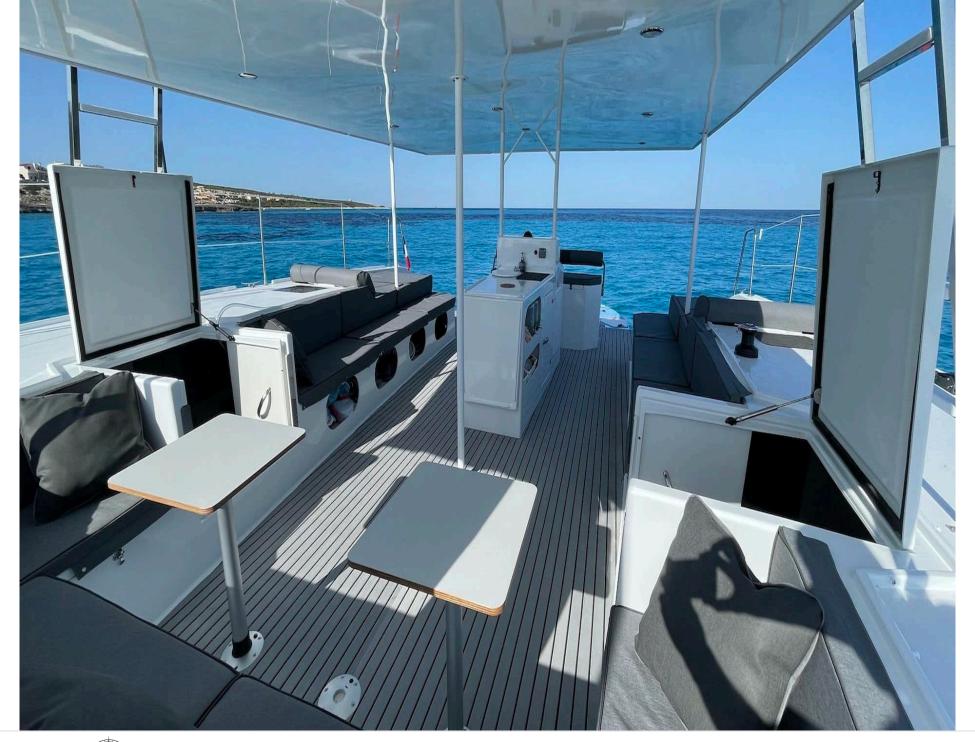

Guests **20** 



Crew **2** 



#### M/Y Eco Cat











Sunbeds

Air Conditioning Floating dock Paddle Boards x Sound System













# EXTERIOR DESIGN







































### INTERIOR DESIGN









## GALLERY LIFESTYLE





























### Specifications



Low rate per day

2 100 €



High rate per day

3 420 €



Summer low rate per week

12 600 €



Summer high rate per week

20 520 €



Winter low rate per week

12 600 €



Winter high rate per week

20 520 €



Builder

Formulacat



Year built

2022



Length

11 m



**Guests Cruising** 

20



Cabins

Winter Cruising Area(s)

French Riviera, West Mediterranean

Summer Cruising Area(s)
French Riviera, West Mediterranean

Crew

Max speed 7 knots

Cruising speed 11 knots

Fuel consumption

0 L/H

Type of cabins