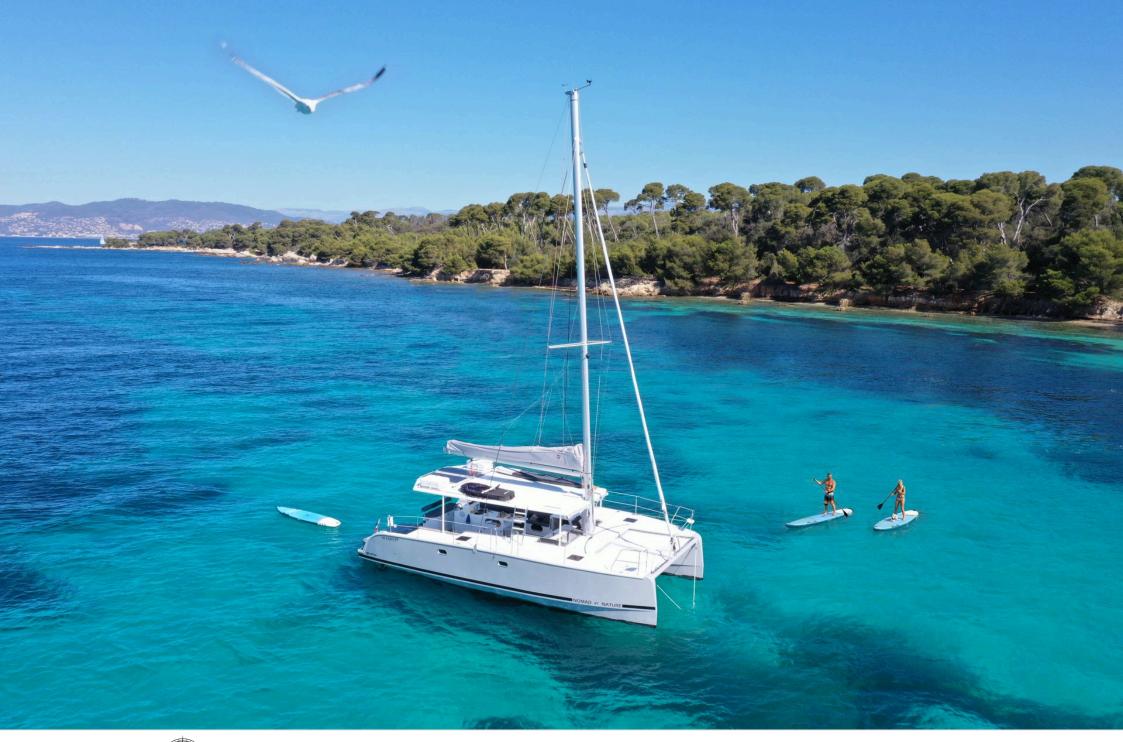

Guests **20** 



Crew **2** 



#### M/Y Eco Cat











Sunbeds

Air Conditioning Floating dock Paddle Boards x Sound System













# EXTERIOR DESIGN







































### INTERIOR DESIGN









## GALLERY LIFESTYLE





























### Specifications



Low rate per day

2 100 €



High rate per day

3 420 €



Summer low rate per week

12 600 €



Summer high rate per week

20 520 €



Winter low rate per week

12 600 €



Winter high rate per week

20 520 €



Builder

Formulacat



Year built

2022



Length

11 m



**Guests Cruising** 

20



Cabins

Winter Cruising Area(s)

French Riviera, West Mediterranean

Summer Cruising Area(s)
French Riviera, West Mediterranean

Crew

Max speed 7 knots

Cruising speed 11 knots

Fuel consumption

0 L/H

Type of cabins