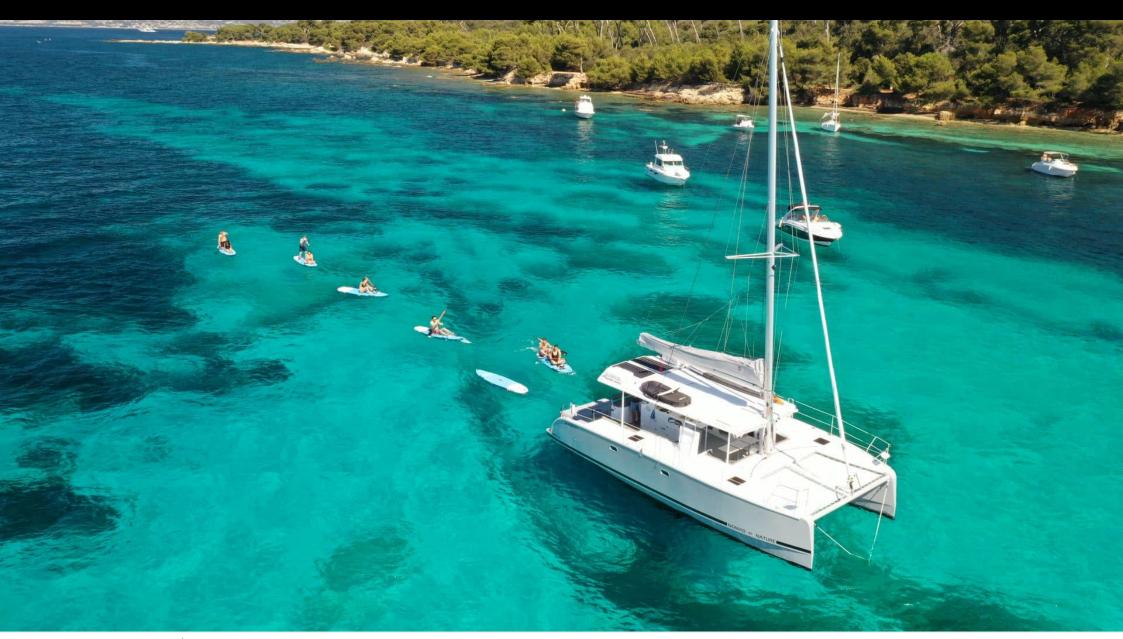

Guests **20** 



Crew **2** 



#### M/Y Eco Cat











Sunbeds

Air Conditioning Floating dock Paddle Boards x Sound System













# EXTERIOR DESIGN







































### INTERIOR DESIGN









## GALLERY LIFESTYLE





























### Specifications



Low rate per day

2 100 €



High rate per day

3 420 €



Summer low rate per week

12 600 €



Summer high rate per week

20 520 €



Winter low rate per week

12 600 €



Winter high rate per week

20 520 €



Builder

Formulacat



Year built

2022



Length

11 m



**Guests Cruising** 

20



Cabins

Winter Cruising Area(s)

French Riviera, West Mediterranean

Summer Cruising Area(s)
French Riviera, West Mediterranean

Crew

Max speed 7 knots

Cruising speed 11 knots

Fuel consumption

0 L/H

Type of cabins