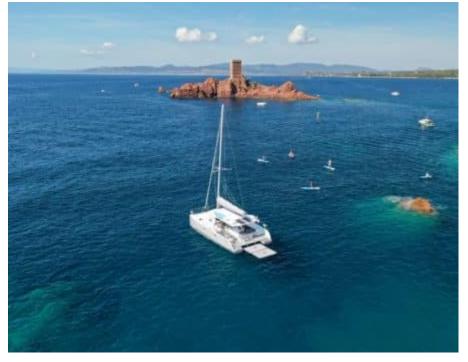

Guests **20** 



Crew **2** 



#### M/Y Eco Cat











Sunbeds

Air Conditioning Floating dock Paddle Boards x Sound System













# EXTERIOR DESIGN







































### INTERIOR DESIGN









## GALLERY LIFESTYLE





























### Specifications



Low rate per day

2 100 €



High rate per day

3 420 €



Summer low rate per week

12 600 €



Summer high rate per week

20 520 €



Winter low rate per week

12 600 €



Winter high rate per week

20 520 €



Builder

Formulacat



Year built

2022



Length

11 m



**Guests Cruising** 

20



Cabins

Winter Cruising Area(s)

French Riviera, West Mediterranean

Summer Cruising Area(s)
French Riviera, West Mediterranean

Crew

Max speed 7 knots

Cruising speed 11 knots

Fuel consumption

0 L/H

Type of cabins