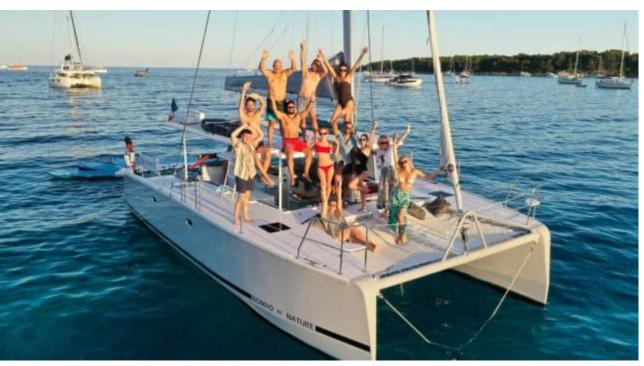

Guests **20** 



Crew **2** 



#### M/Y Eco Cat











Sunbeds

Air Conditioning Floating dock Paddle Boards x Sound System













# EXTERIOR DESIGN







































### INTERIOR DESIGN









## GALLERY LIFESTYLE





























### Specifications



Low rate per day

2 100 €



High rate per day

3 420 €



Summer low rate per week

12 600 €



Summer high rate per week

20 520 €



Winter low rate per week

12 600 €



Winter high rate per week

20 520 €



Builder

Formulacat



Year built

2022



Length

11 m



**Guests Cruising** 

20



Cabins

Winter Cruising Area(s)

French Riviera, West Mediterranean

Summer Cruising Area(s)
French Riviera, West Mediterranean

Crew

Max speed 7 knots

Cruising speed 11 knots

Fuel consumption

0 L/H

Type of cabins