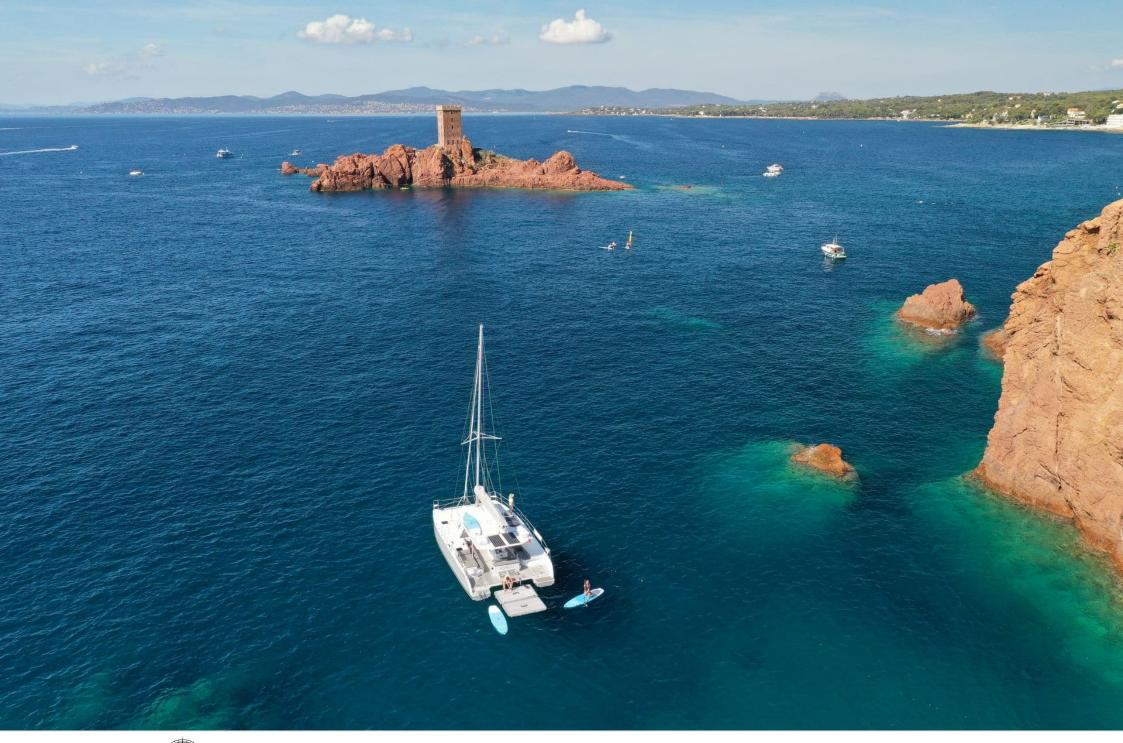

Guests **20** 



Crew **2** 



#### M/Y Eco Cat











Sunbeds

Air Conditioning Floating dock Paddle Boards x Sound System













# EXTERIOR DESIGN







































### INTERIOR DESIGN









## GALLERY LIFESTYLE





























### Specifications



Low rate per day

2 100 €



High rate per day

3 420 €



Summer low rate per week

12 600 €



Summer high rate per week

20 520 €



Winter low rate per week

12 600 €



Winter high rate per week

20 520 €



Builder

Formulacat



Year built

2022



Length

11 m



**Guests Cruising** 

20



Cabins

Winter Cruising Area(s)

French Riviera, West Mediterranean

Summer Cruising Area(s)
French Riviera, West Mediterranean

Crew

Max speed 7 knots

Cruising speed 11 knots

Fuel consumption

0 L/H

Type of cabins