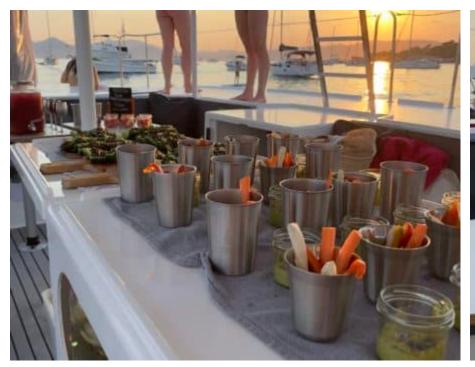

Guests **20** 



Crew **2** 



#### M/Y Eco Cat











Sunbeds

Air Conditioning Floating dock Paddle Boards x Sound System













# EXTERIOR DESIGN







































### INTERIOR DESIGN









## GALLERY LIFESTYLE





























### Specifications



Low rate per day

2 100 €



High rate per day

3 420 €



Summer low rate per week

12 600 €



Summer high rate per week

20 520 €



Winter low rate per week

12 600 €



Winter high rate per week

20 520 €



Builder

Formulacat



Year built

2022



Length

11 m



**Guests Cruising** 

20



Cabins

Winter Cruising Area(s)

French Riviera, West Mediterranean

Summer Cruising Area(s)
French Riviera, West Mediterranean

Crew

Max speed 7 knots

Cruising speed 11 knots

Fuel consumption

0 L/H

Type of cabins