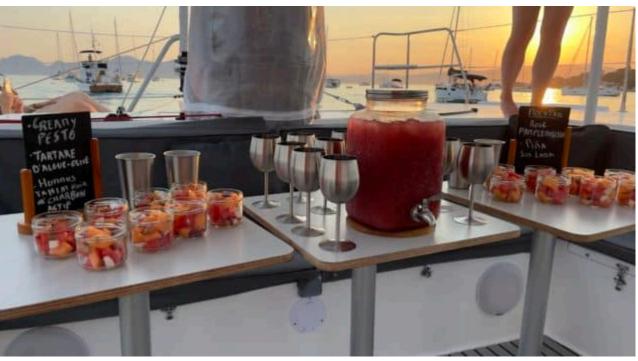

Guests **20** 



Crew **2** 



#### M/Y Eco Cat











Sunbeds

Air Conditioning Floating dock Paddle Boards x Sound System













# EXTERIOR DESIGN







































### INTERIOR DESIGN









## GALLERY LIFESTYLE





























### Specifications



Low rate per day

2 100 €



High rate per day

3 420 €



Summer low rate per week

12 600 €



Summer high rate per week

20 520 €



Winter low rate per week

12 600 €



Winter high rate per week

20 520 €



Builder

Formulacat



Year built

2022



Length

11 m



**Guests Cruising** 

20



Cabins

Winter Cruising Area(s)

French Riviera, West Mediterranean

Summer Cruising Area(s)
French Riviera, West Mediterranean

Crew

Max speed 7 knots

Cruising speed 11 knots

Fuel consumption

0 L/H

Type of cabins