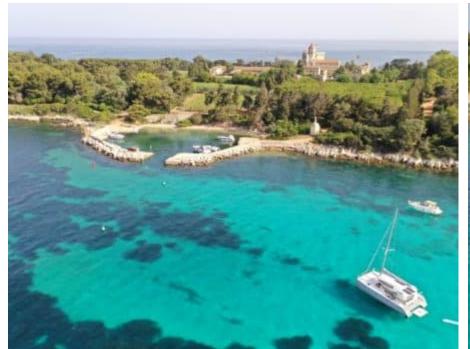

Guests **20** 



Crew **2** 



#### M/Y Eco Cat











Sunbeds

Air Conditioning Floating dock Paddle Boards x Sound System













# EXTERIOR DESIGN







































### INTERIOR DESIGN









## GALLERY LIFESTYLE





























### Specifications



Low rate per day

2 100 €



High rate per day

3 420 €



Summer low rate per week

12 600 €



Summer high rate per week

20 520 €



Winter low rate per week

12 600 €



Winter high rate per week

20 520 €



Builder

Formulacat



Year built

2022



Length

11 m



**Guests Cruising** 

20



Cabins

Winter Cruising Area(s)

French Riviera, West Mediterranean

Summer Cruising Area(s)
French Riviera, West Mediterranean

Crew

Max speed 7 knots

Cruising speed 11 knots

Fuel consumption

0 L/H

Type of cabins