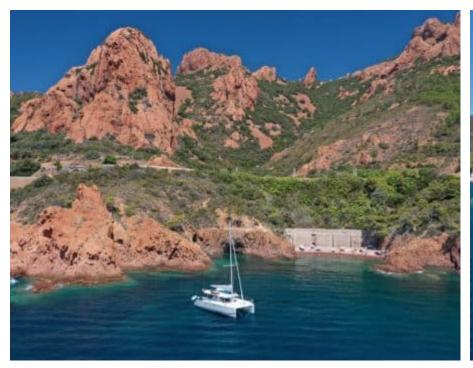

Guests **20** 



Crew **2** 



#### M/Y Eco Cat











Sunbeds

Air Conditioning Floating dock Paddle Boards x Sound System













# EXTERIOR DESIGN







































### INTERIOR DESIGN









## GALLERY LIFESTYLE





























### Specifications



Low rate per day

2 100 €



High rate per day

3 420 €



Summer low rate per week

12 600 €



Summer high rate per week

20 520 €



Winter low rate per week

12 600 €



Winter high rate per week

20 520 €



Builder

Formulacat



Year built

2022



Length

11 m



**Guests Cruising** 

20



Cabins

Winter Cruising Area(s)

French Riviera, West Mediterranean

Summer Cruising Area(s)
French Riviera, West Mediterranean

Crew

Max speed 7 knots

Cruising speed 11 knots

Fuel consumption

0 L/H

Type of cabins