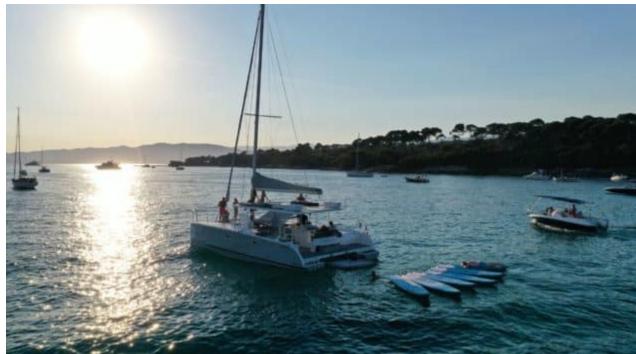

Guests **20** 



Crew **2** 



#### M/Y Eco Cat











Sunbeds

Air Conditioning Floating dock Paddle Boards x Sound System













# EXTERIOR DESIGN







































### INTERIOR DESIGN









## GALLERY LIFESTYLE





























### Specifications



Low rate per day

2 100 €



High rate per day

3 420 €



Summer low rate per week

12 600 €



Summer high rate per week

20 520 €



Winter low rate per week

12 600 €



Winter high rate per week

20 520 €



Builder

Formulacat



Year built

2022



Length

11 m



**Guests Cruising** 

20



Cabins

Winter Cruising Area(s)

French Riviera, West Mediterranean

Summer Cruising Area(s)
French Riviera, West Mediterranean

Crew

Max speed 7 knots

Cruising speed 11 knots

Fuel consumption

0 L/H

Type of cabins