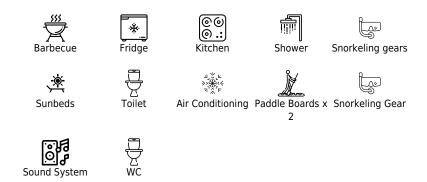

## Specifications

| €                                                             | Low rate per day<br>6 400 €          |  |                     | €                                                             | High rate per day<br>6 400 €          |  |
|---------------------------------------------------------------|--------------------------------------|--|---------------------|---------------------------------------------------------------|---------------------------------------|--|
| €                                                             | Summer low rate per week<br>38 400 € |  |                     | €                                                             | Summer high rate per week<br>38 400 € |  |
| €                                                             | Winter low rate per week<br>38 400€  |  |                     | €                                                             | Winter high rate per week<br>38 400 € |  |
|                                                               | Builder<br>Day One                   |  | Year buil<br>2022   | t                                                             |                                       |  |
|                                                               | Length<br>21 m                       |  |                     |                                                               | Guests Cruising<br>146 0              |  |
| Winter Cruising Area(s)<br>French Riviera, West Mediterranean |                                      |  |                     | Summer Cruising Area(s)<br>French Riviera, West Mediterranean |                                       |  |
| Crew<br>4                                                     | Max speed<br>11 knots                |  | Cruising<br>9 knots | speed                                                         | Fuel consumption<br>0 L/H             |  |
| Type of cabins                                                |                                      |  |                     |                                                               |                                       |  |