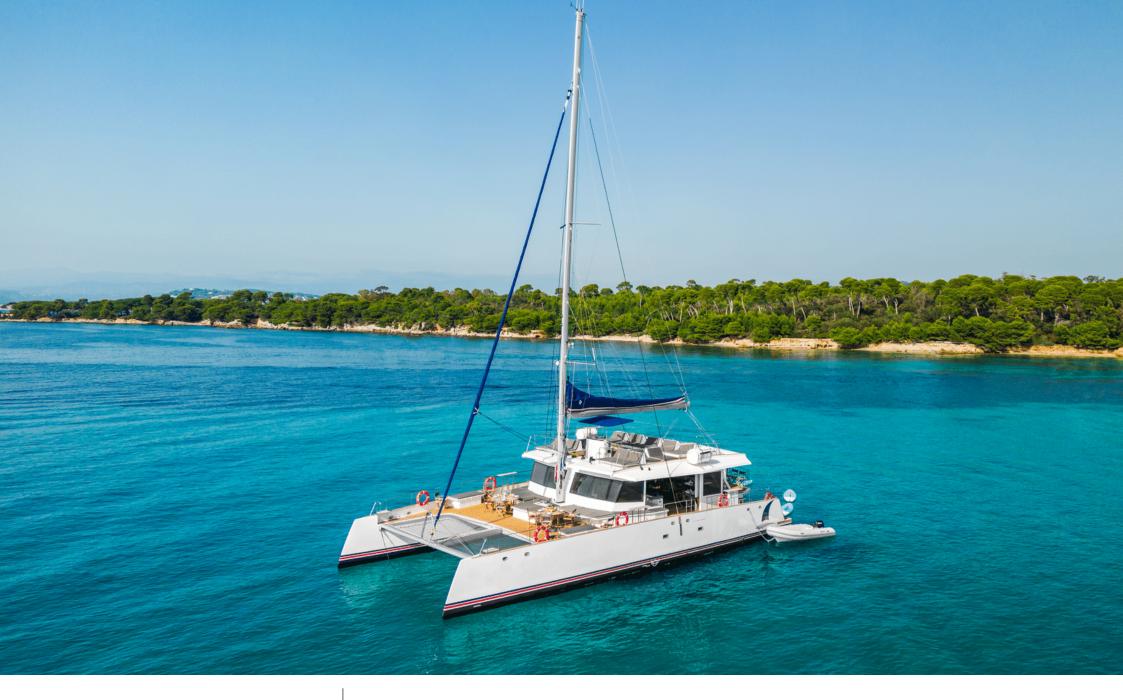

S/Y DAY ONE 70

Length Guests Crew **21m** 68.9 ft.

### S/Y DAY ONE 70

### EXTERIOR DESIGN

Interior design Exterior design Gallery lifestyle Specifications Features