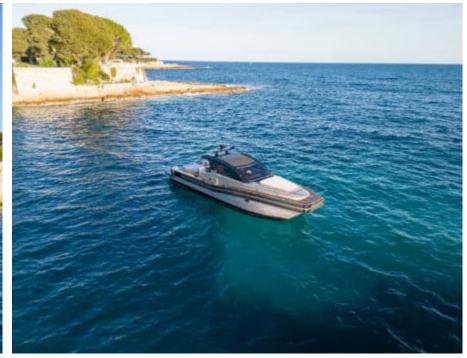

Cabir

Crew



#### M/Y Cat Tender 45





























# EXTERIOR DESIGN

























## INTERIOR DESIGN





### GALLERY LIFESTYLE



















#### Specifications



Low rate per day

3 200 €



High rate per day

3 200 €



Summer low rate per week

19 200 €



Summer high rate per week

19 200 €



Winter low rate per week

19 200 €



Winter high rate per week

19 200 €



Builder

Yacht Industrie



Year built

2018



Year refit

2023



Length

14 m



**Guests Cruising** 

10



Cabins

Winter Cruising Area(s)

French Riviera, West Mediterranean

Summer Cruising Area(s) French Riviera, West Mediterranean

Crew

Max speed 28 knots

Cruising speed 20 knots

Fuel consumption 80 L/H

Type of cabins

2 (2 x Double)