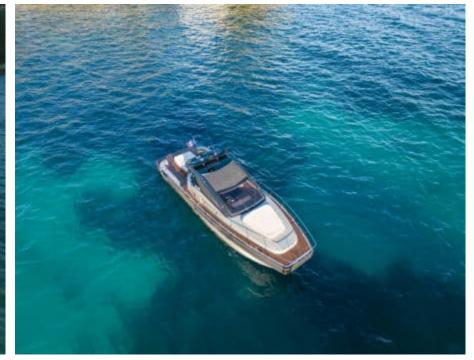

Cabir

Crew



#### M/Y Cat Tender 45





























# EXTERIOR DESIGN

























## INTERIOR DESIGN





### GALLERY LIFESTYLE



















#### Specifications



Low rate per day

3 200 €



High rate per day

3 200 €



Summer low rate per week

19 200 €



Summer high rate per week

19 200 €



Winter low rate per week

19 200 €



Winter high rate per week

19 200 €



Builder

Yacht Industrie



Year built

2018



Year refit

2023



Length

14 m



**Guests Cruising** 

10



Cabins

Winter Cruising Area(s)

French Riviera, West Mediterranean

Summer Cruising Area(s) French Riviera, West Mediterranean

Crew

Max speed 28 knots

Cruising speed 20 knots

Fuel consumption 80 L/H

Type of cabins

2 (2 x Double)