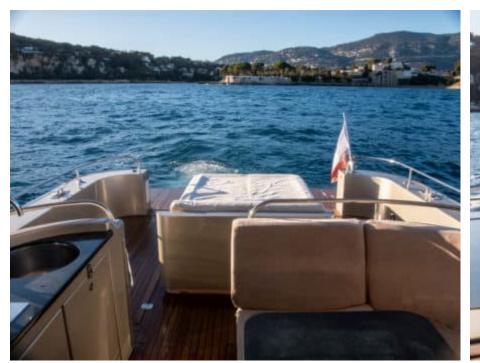

Cabir

Crew



#### M/Y Cat Tender 45





























# EXTERIOR DESIGN

























## INTERIOR DESIGN





### GALLERY LIFESTYLE



















#### Specifications



Low rate per day

3 200 €



High rate per day

3 200 €



Summer low rate per week

19 200 €



Summer high rate per week

19 200 €



Winter low rate per week

19 200 €



Winter high rate per week

19 200 €



Builder

Yacht Industrie



Year built

2018



Year refit

2023



Length

14 m



**Guests Cruising** 

10



Cabins

Winter Cruising Area(s)

French Riviera, West Mediterranean

Summer Cruising Area(s) French Riviera, West Mediterranean

Crew

Max speed 28 knots

Cruising speed 20 knots

Fuel consumption 80 L/H

Type of cabins

2 (2 x Double)