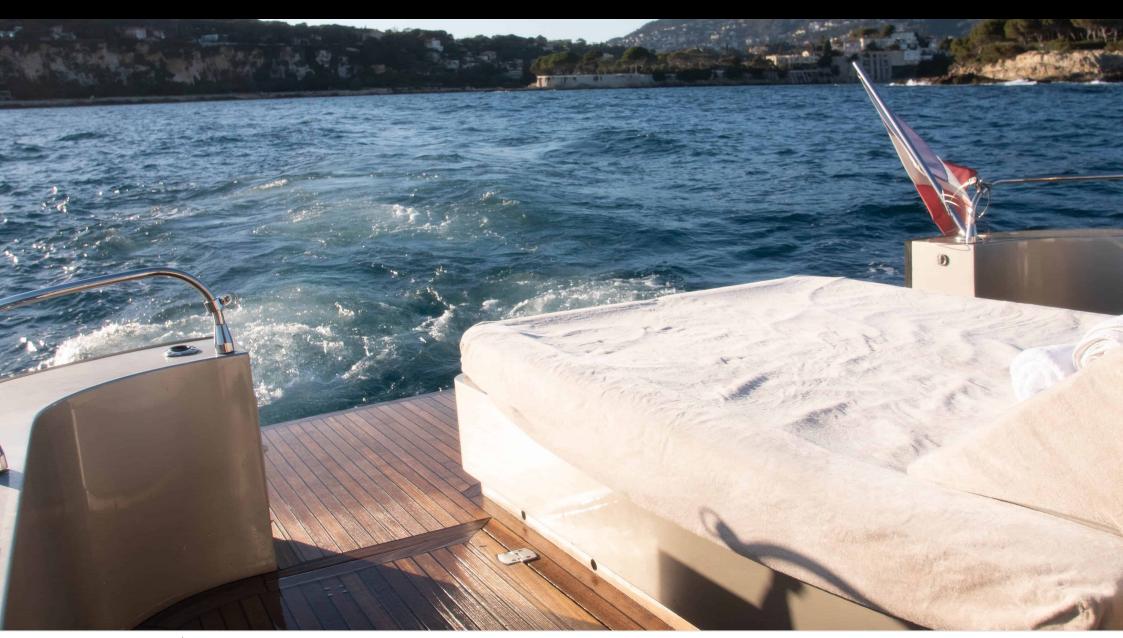

Cabir

Crew



#### M/Y Cat Tender 45





























# EXTERIOR DESIGN

























## INTERIOR DESIGN





### GALLERY LIFESTYLE



















#### Specifications



Low rate per day

3 200 €



High rate per day

3 200 €



Summer low rate per week

19 200 €



Summer high rate per week

19 200 €



Winter low rate per week

19 200 €



Winter high rate per week

19 200 €



Builder

Yacht Industrie



Year built

2018



Year refit

2023



Length

14 m



**Guests Cruising** 

10



Cabins

Winter Cruising Area(s)

French Riviera, West Mediterranean

Summer Cruising Area(s) French Riviera, West Mediterranean

Crew

Max speed 28 knots

Cruising speed 20 knots

Fuel consumption 80 L/H

Type of cabins

2 (2 x Double)