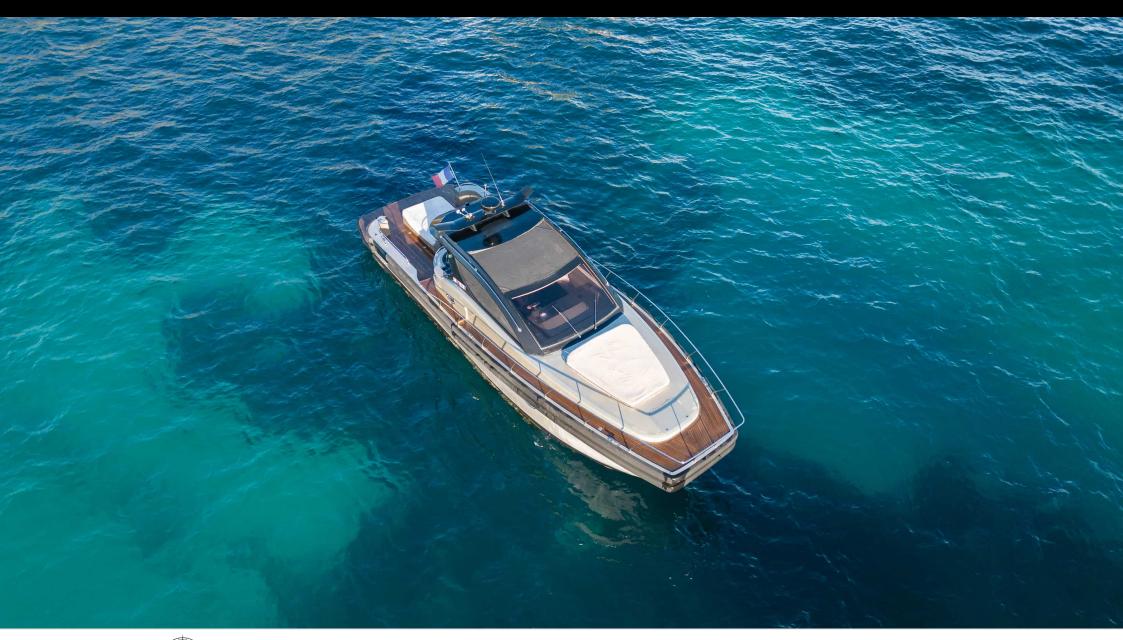

Cabir

Crew



#### M/Y Cat Tender 45





























# EXTERIOR DESIGN

























## INTERIOR DESIGN





### GALLERY LIFESTYLE



















#### Specifications



Low rate per day

3 200 €



High rate per day

3 200 €



Summer low rate per week

19 200 €



Summer high rate per week

19 200 €



Winter low rate per week

19 200 €



Winter high rate per week

19 200 €



Builder

Yacht Industrie



Year built

2018



Year refit

2023



Length

14 m



**Guests Cruising** 

10



Cabins

Winter Cruising Area(s)

French Riviera, West Mediterranean

Summer Cruising Area(s) French Riviera, West Mediterranean

Crew

Max speed 28 knots

Cruising speed 20 knots

Fuel consumption 80 L/H

Type of cabins

2 (2 x Double)