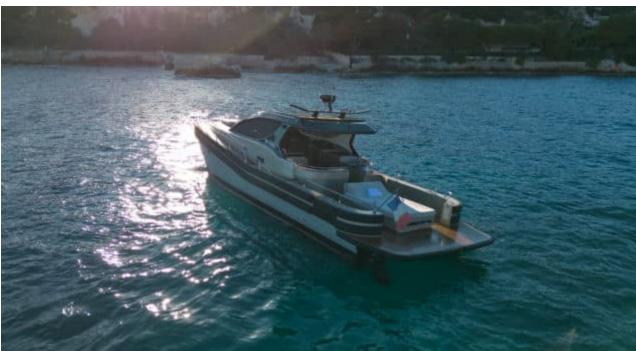

Cabir

Crew



#### M/Y Cat Tender 45





























# EXTERIOR DESIGN

























## INTERIOR DESIGN





### GALLERY LIFESTYLE



















#### Specifications



Low rate per day

3 200 €



High rate per day

3 200 €



Summer low rate per week

19 200 €



Summer high rate per week

19 200 €



Winter low rate per week

19 200 €



Winter high rate per week

19 200 €



Builder

Yacht Industrie



Year built

2018



Year refit

2023



Length

14 m



**Guests Cruising** 

10



Cabins

Winter Cruising Area(s)

French Riviera, West Mediterranean

Summer Cruising Area(s) French Riviera, West Mediterranean

Crew

Max speed 28 knots

Cruising speed 20 knots

Fuel consumption 80 L/H

Type of cabins

2 (2 x Double)