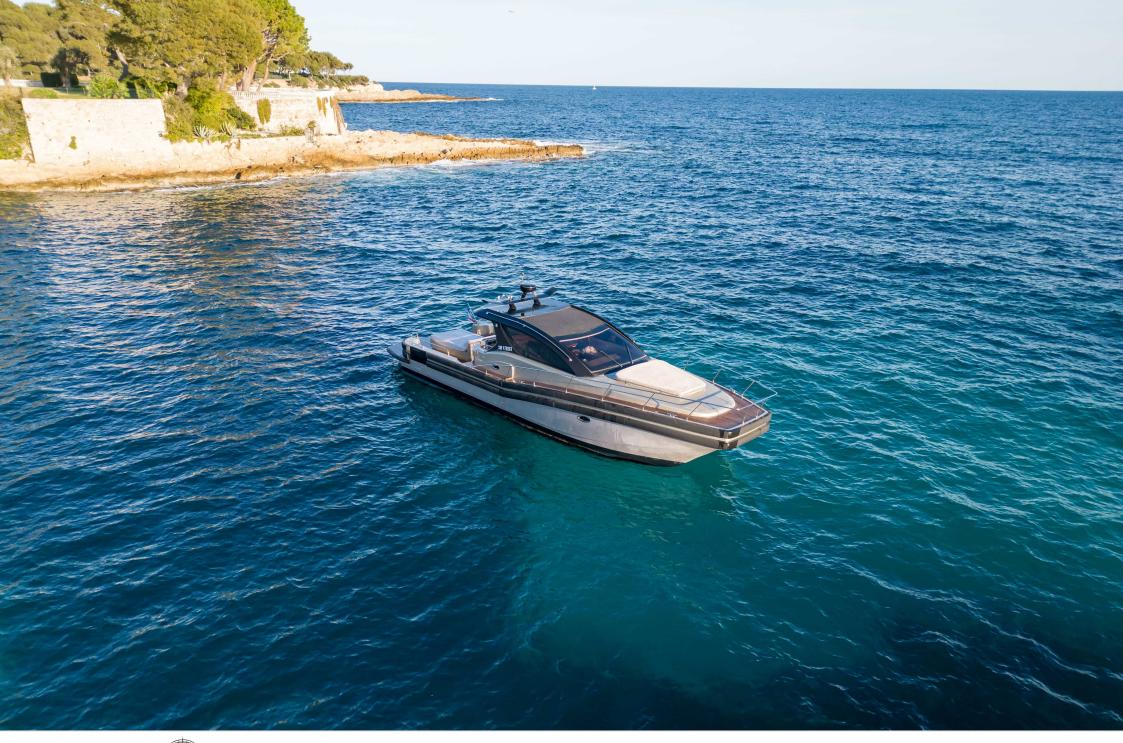

#### M/Y Cat Tender 45

# EXTERIOR DESIGN

2018

Year refit

2023

Length

14 m

**Guests Cruising** 

10

Cabins

Winter Cruising Area(s)

French Riviera, West Mediterranean

Summer Cruising Area(s) French Riviera, West Mediterranean

Crew

Max speed 28 knots

Cruising speed 20 knots

Fuel consumption 80 L/H

Type of cabins