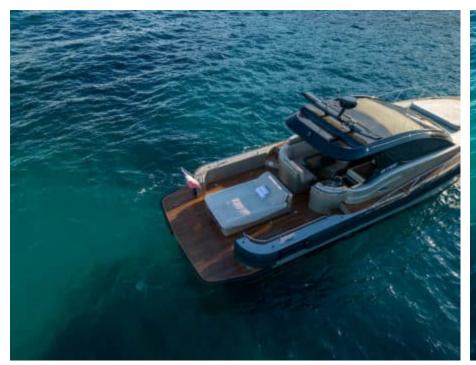

Cabir

Crew



#### M/Y Cat Tender 45





























# EXTERIOR DESIGN

























## INTERIOR DESIGN





### GALLERY LIFESTYLE



















#### Specifications



Low rate per day

3 200 €



High rate per day

3 200 €



Summer low rate per week

19 200 €



Summer high rate per week

19 200 €



Winter low rate per week

19 200 €



Winter high rate per week

19 200 €



Builder

Yacht Industrie



Year built

2018



Year refit

2023



Length

14 m



**Guests Cruising** 

10



Cabins

Winter Cruising Area(s)

French Riviera, West Mediterranean

Summer Cruising Area(s) French Riviera, West Mediterranean

Crew

Max speed 28 knots

Cruising speed 20 knots

Fuel consumption 80 L/H

Type of cabins

2 (2 x Double)