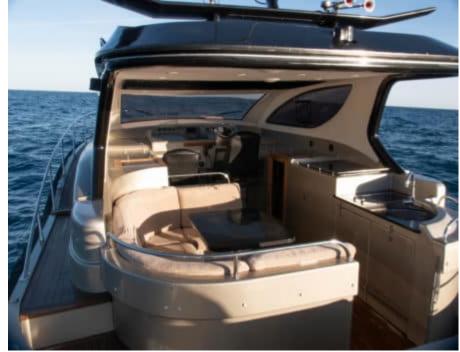

Cabir

Crew



#### M/Y Cat Tender 45





























# EXTERIOR DESIGN

























## INTERIOR DESIGN





### GALLERY LIFESTYLE



















#### Specifications



Low rate per day

3 200 €



High rate per day

3 200 €



Summer low rate per week

19 200 €



Summer high rate per week

19 200 €



Winter low rate per week

19 200 €



Winter high rate per week

19 200 €



Builder

Yacht Industrie



Year built

2018



Year refit

2023



Length

14 m



**Guests Cruising** 

10



Cabins

Winter Cruising Area(s)

French Riviera, West Mediterranean

Summer Cruising Area(s) French Riviera, West Mediterranean

Crew

Max speed 28 knots

Cruising speed 20 knots

Fuel consumption 80 L/H

Type of cabins

2 (2 x Double)