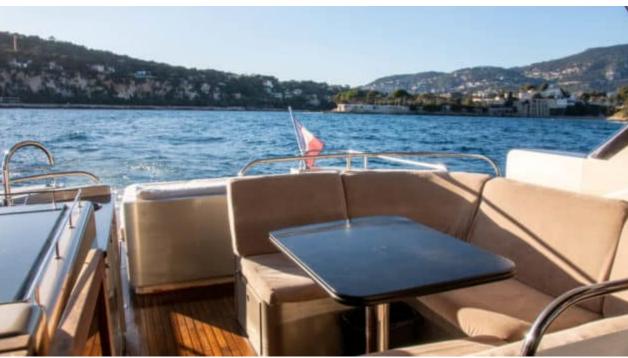

Cabir

Crew



#### M/Y Cat Tender 45





























# EXTERIOR DESIGN

























## INTERIOR DESIGN





### GALLERY LIFESTYLE



















#### Specifications



Low rate per day

3 200 €



High rate per day

3 200 €



Summer low rate per week

19 200 €



Summer high rate per week

19 200 €



Winter low rate per week

19 200 €



Winter high rate per week

19 200 €



Builder

Yacht Industrie



Year built

2018



Year refit

2023



Length

14 m



**Guests Cruising** 

10



Cabins

Winter Cruising Area(s)

French Riviera, West Mediterranean

Summer Cruising Area(s) French Riviera, West Mediterranean

Crew

Max speed 28 knots

Cruising speed 20 knots

Fuel consumption 80 L/H

Type of cabins

2 (2 x Double)