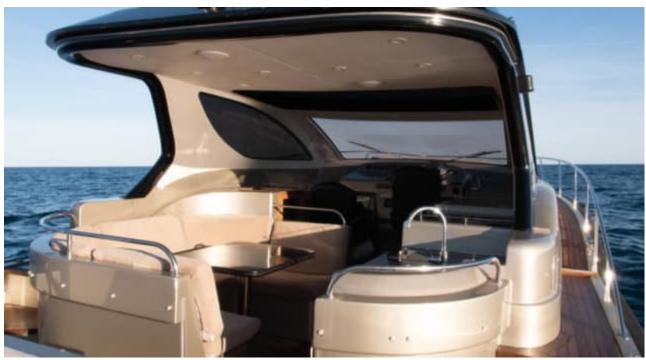

Cabir

Crew



#### M/Y Cat Tender 45





























# EXTERIOR DESIGN

























## INTERIOR DESIGN





### GALLERY LIFESTYLE



















#### Specifications



Low rate per day

3 200 €



High rate per day

3 200 €



Summer low rate per week

19 200 €



Summer high rate per week

19 200 €



Winter low rate per week

19 200 €



Winter high rate per week

19 200 €



Builder

Yacht Industrie



Year built

2018



Year refit

2023



Length

14 m



**Guests Cruising** 

10



Cabins

Winter Cruising Area(s)

French Riviera, West Mediterranean

Summer Cruising Area(s) French Riviera, West Mediterranean

Crew

Max speed 28 knots

Cruising speed 20 knots

Fuel consumption 80 L/H

Type of cabins

2 (2 x Double)