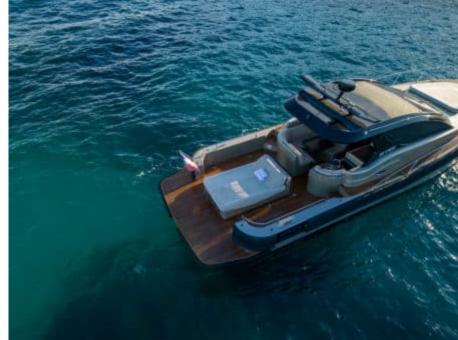

Cabir

Crew



#### M/Y Cat Tender 45





























# EXTERIOR DESIGN

























## INTERIOR DESIGN





### GALLERY LIFESTYLE



















#### Specifications



Low rate per day

3 200 €



High rate per day

3 200 €



Summer low rate per week

19 200 €



Summer high rate per week

19 200 €



Winter low rate per week

19 200 €



Winter high rate per week

19 200 €



Builder

Yacht Industrie



Year built

2018



Year refit

2023



Length

14 m



**Guests Cruising** 

10



Cabins

Winter Cruising Area(s)

French Riviera, West Mediterranean

Summer Cruising Area(s) French Riviera, West Mediterranean

Crew

Max speed 28 knots

Cruising speed 20 knots

Fuel consumption 80 L/H

Type of cabins

2 (2 x Double)