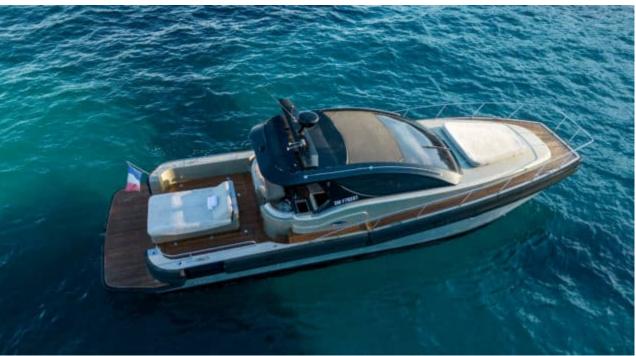

Cabir

Crew



#### M/Y Cat Tender 45





























# EXTERIOR DESIGN

























## INTERIOR DESIGN





### GALLERY LIFESTYLE



















#### Specifications



Low rate per day

3 200 €



High rate per day

3 200 €



Summer low rate per week

19 200 €



Summer high rate per week

19 200 €



Winter low rate per week

19 200 €



Winter high rate per week

19 200 €



Builder

Yacht Industrie



Year built

2018



Year refit

2023



Length

14 m



**Guests Cruising** 

10



Cabins

Winter Cruising Area(s)

French Riviera, West Mediterranean

Summer Cruising Area(s) French Riviera, West Mediterranean

Crew

Max speed 28 knots

Cruising speed 20 knots

Fuel consumption 80 L/H

Type of cabins

2 (2 x Double)