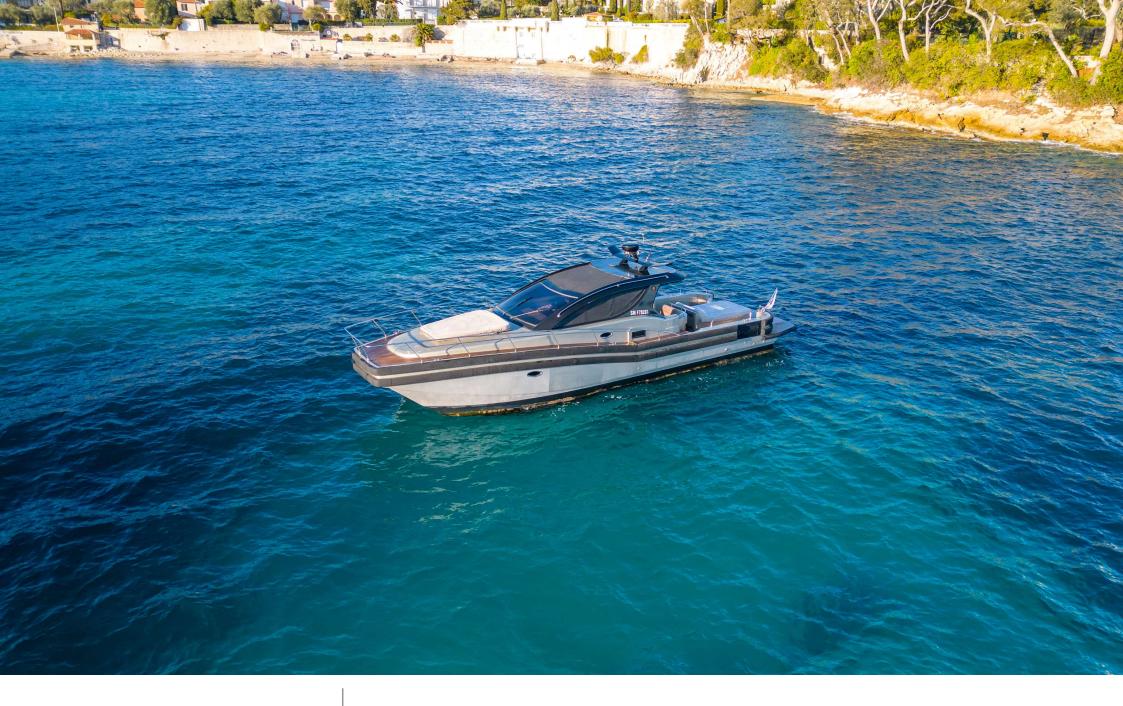

#### M/Y Cat Tender 45

# EXTERIOR DESIGN

2018

Year refit

2023

Length

14 m

**Guests Cruising** 

10

Cabins

Winter Cruising Area(s)

French Riviera, West Mediterranean

Summer Cruising Area(s) French Riviera, West Mediterranean

Crew

Max speed 28 knots

Cruising speed 20 knots

Fuel consumption 80 L/H

Type of cabins