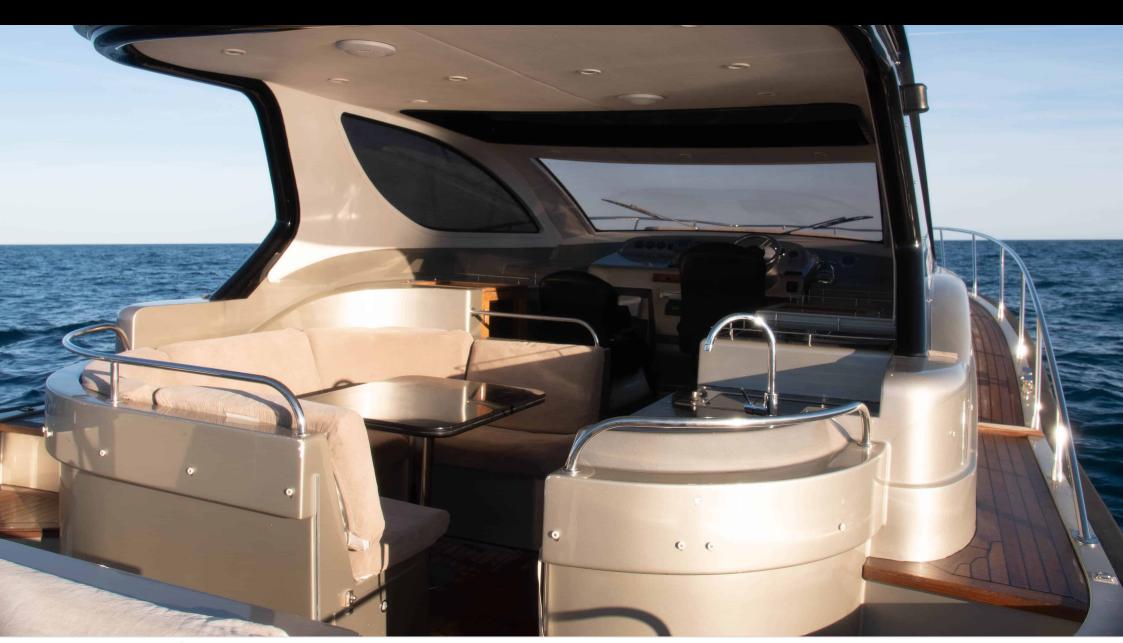

Cabir

Crew



#### M/Y Cat Tender 45





























# EXTERIOR DESIGN

























## INTERIOR DESIGN





### GALLERY LIFESTYLE



















#### Specifications



Low rate per day

3 200 €



High rate per day

3 200 €



Summer low rate per week

19 200 €



Summer high rate per week

19 200 €



Winter low rate per week

19 200 €



Winter high rate per week

19 200 €



Builder

Yacht Industrie



Year built

2018



Year refit

2023



Length

14 m



**Guests Cruising** 

10



Cabins

Winter Cruising Area(s)

French Riviera, West Mediterranean

Summer Cruising Area(s) French Riviera, West Mediterranean

Crew

Max speed 28 knots

Cruising speed 20 knots

Fuel consumption 80 L/H

Type of cabins

2 (2 x Double)