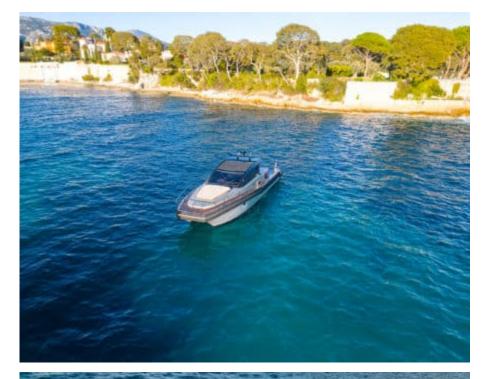

Cabir

Crew



#### M/Y Cat Tender 45





























# EXTERIOR DESIGN

























## INTERIOR DESIGN





### GALLERY LIFESTYLE



















#### Specifications



Low rate per day

3 200 €



High rate per day

3 200 €



Summer low rate per week

19 200 €



Summer high rate per week

19 200 €



Winter low rate per week

19 200 €



Winter high rate per week

19 200 €



Builder

Yacht Industrie



Year built

2018



Year refit

2023



Length

14 m



**Guests Cruising** 

10



Cabins

Winter Cruising Area(s)

French Riviera, West Mediterranean

Summer Cruising Area(s) French Riviera, West Mediterranean

Crew

Max speed 28 knots

Cruising speed 20 knots

Fuel consumption 80 L/H

Type of cabins

2 (2 x Double)