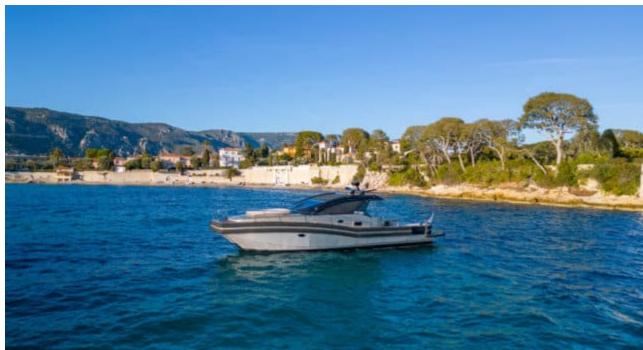

Cabir

Crew



#### M/Y Cat Tender 45





























# EXTERIOR DESIGN

























## INTERIOR DESIGN





### GALLERY LIFESTYLE



















#### Specifications



Low rate per day

3 200 €



High rate per day

3 200 €



Summer low rate per week

19 200 €



Summer high rate per week

19 200 €



Winter low rate per week

19 200 €



Winter high rate per week

19 200 €



Builder

Yacht Industrie



Year built

2018



Year refit

2023



Length

14 m



**Guests Cruising** 

10



Cabins

Winter Cruising Area(s)

French Riviera, West Mediterranean

Summer Cruising Area(s) French Riviera, West Mediterranean

Crew

Max speed 28 knots

Cruising speed 20 knots

Fuel consumption 80 L/H

Type of cabins

2 (2 x Double)